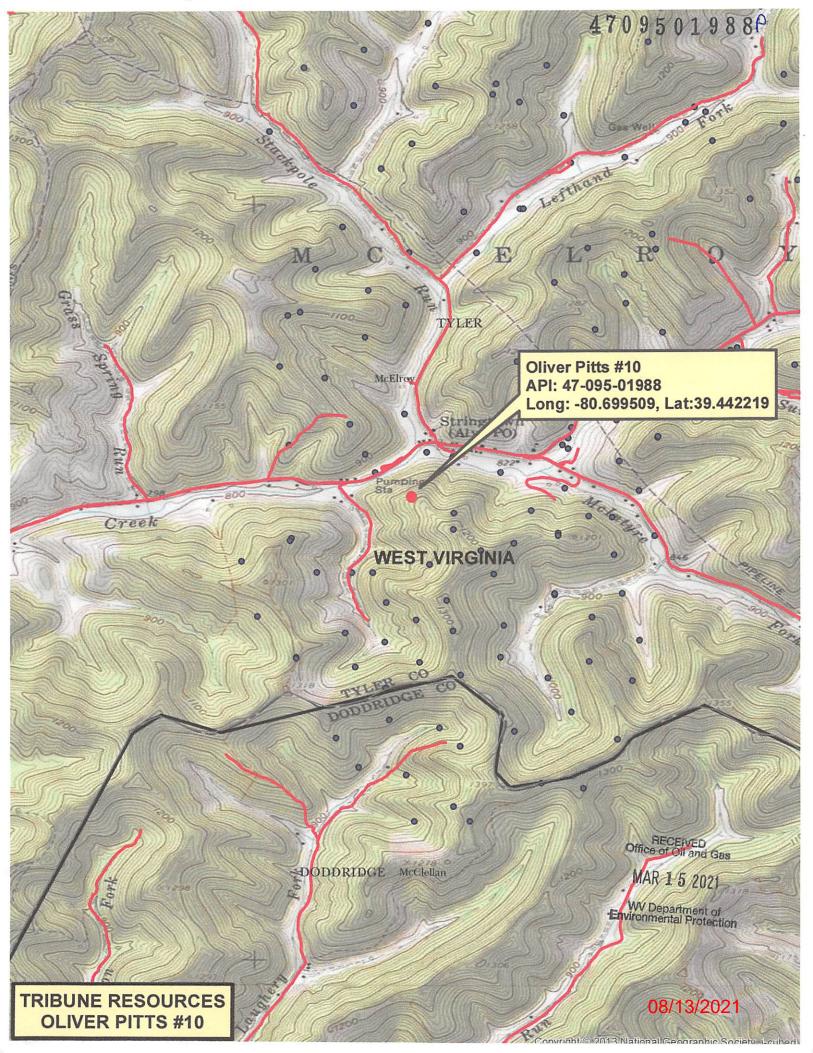

Farm Name: NICHOLS, ELDEN & IRENE

47-095-01988-00-00 U.S. WELL NUMBER:

> Vertical Plugging Date Issued: 8/10/2021

### Pitts, Oliver 10

API No. 47-095-01988 Elevation 1095' Latitude 39.44230148 Longitude -80.69932993

TD

3100

Perfs

don 29

| Casing       |         |       | Cen | nent     |
|--------------|---------|-------|-----|----------|
|              | Size    | Depth | Sxs | Est. Top |
| Surface      | 12.375" | 29    | XX  | Circ.    |
| Intermediate | 7"      | 375   | 90  | Circ.    |
| Production   | 4-1/2"  | 3056  | 150 | 1401'    |