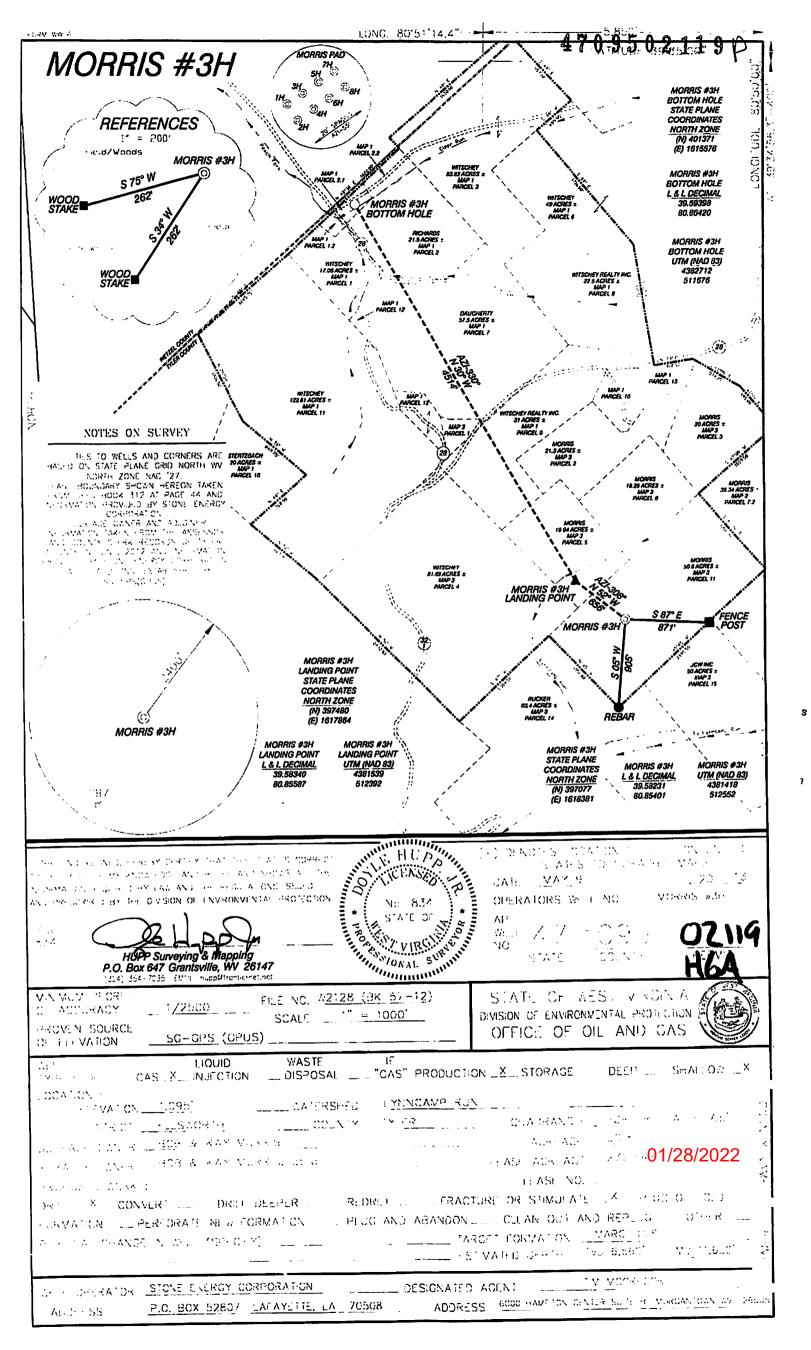

# STATE OF WEST VIRGINIA DEPARTMENT OF ENVIRONMENTAL PROTECTION OFFICE OF OIL AND GAS

| 5)  | Location: Elevation 1093'                            | Watershed Fishing Creek (0503020102)                                                                                                                        |
|-----|------------------------------------------------------|-------------------------------------------------------------------------------------------------------------------------------------------------------------|
|     | District Ellsworth                                   | County Tyler Quadrangle Porters Falls 7.5'                                                                                                                  |
|     | 507.5                                                | Jananh C. Mallau                                                                                                                                            |
| 6)  |                                                      | 7) Designated Agent Joseph C. Mallow Address 115 Professional Place                                                                                         |
|     | Address 400 Woodcliff Drive Canonsburg PA 15317      | Bridgeport WV 26330                                                                                                                                         |
|     | Carlonsburg 1 A 10017                                | Blidgeport VVV 20000                                                                                                                                        |
| 8)  | Oil and Gas Inspector to be notifi Name Derek Haught | ed 9)Plugging Contractor Name R&J                                                                                                                           |
|     | Address PO Box 85                                    | Address 1087 Raccoon Rd                                                                                                                                     |
|     | Smithville, WV 26178                                 | Hueysville, KY 41640                                                                                                                                        |
|     | See Attachment for details and p                     |                                                                                                                                                             |
|     |                                                      |                                                                                                                                                             |
|     |                                                      |                                                                                                                                                             |
|     |                                                      | CASING ONLY,                                                                                                                                                |
|     |                                                      | CASING ONLY,  RECEIVED Office of Oil and Gas  JAN 19 2022  Wy Department of                                                                                 |
| wor | WELL BONE IS 80' OF 20"                              | CASING ONLY,  RECEIVED Office of Oil and Gas  JAN 19 2022  WV Department of Environmental Protection  Prict oil and gas inspector 24 hours before permitted |