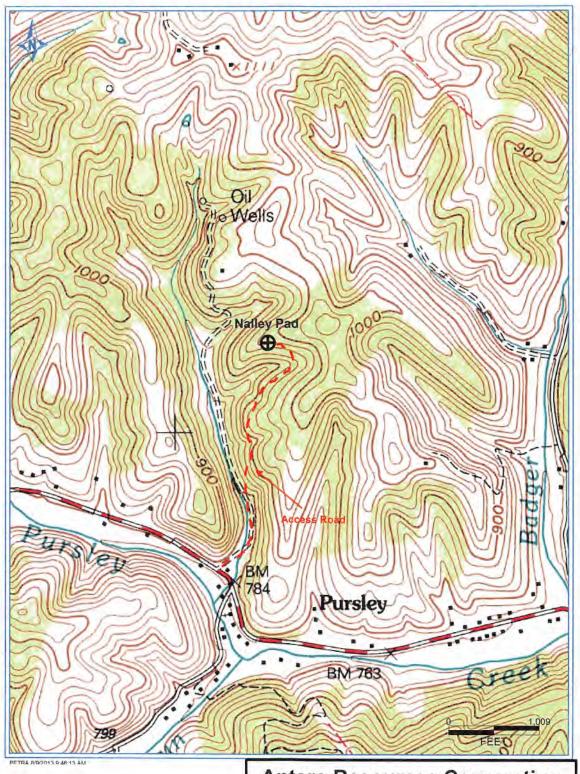

## **Antero Resources Corporation**

Appalachian Basin Pursley Unit Tyler County

Quadrangle: Paden City Watershed: Pursley Creek

District: Lincoln Date: 8-9-2013 RECEIVED
Office of Oil and Gas

MAY 28 2021

Environment of Protection 21