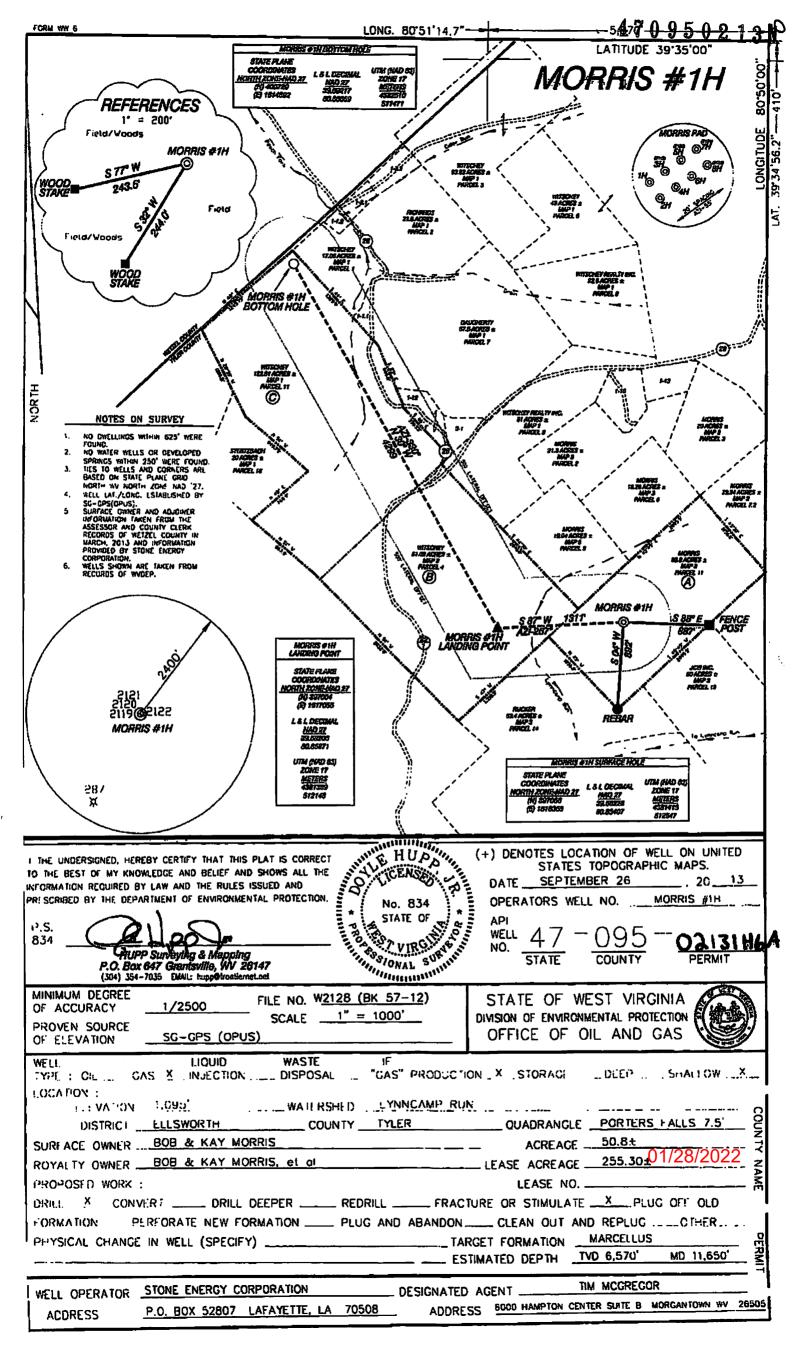

| 1) Date January 7, 0 9              | 5 0 2 2 2 1 3 1 0 |
|-------------------------------------|-------------------|
| 2) Operator's<br>Well No. Morris 1H |                   |
| 2) ADT Well No. 47-                 | 095 + 02131       |

## STATE OF WEST VIRGINIA DEPARTMENT OF ENVIRONMENTAL PROTECTION OFFICE OF OIL AND GAS

| 4)   | Well Type: Oil/ Gas X/ Liquid                                                 | d injection / Waste disposal/                                                                                 |
|------|-------------------------------------------------------------------------------|---------------------------------------------------------------------------------------------------------------|
|      |                                                                               | derground storage) Deep/ ShallowX                                                                             |
| 5)   | Location: Elevation 1093'                                                     | Watershed Fishing Creek (0503020102)                                                                          |
| -,   | District Ellsworth                                                            | County Tyler Quadrangle Porters Falls 7.5'                                                                    |
| 61   | Well Operator EQT Production Company                                          | 7) Designated Agent Joseph C. Mallow                                                                          |
| 0)   | Address 400 Woodcliff Drive                                                   | Address 115 Professional Place                                                                                |
|      | Canonsburg PA 15317                                                           | Bridgeport WV 26330                                                                                           |
|      |                                                                               |                                                                                                               |
| 8)   | 그렇게 하게 하면 하게 되자 귀리 시작하지 않는데 하는데 하면 보이 하는데 |                                                                                                               |
|      | Name Derek Haught                                                             | Name R&J                                                                                                      |
|      | Address PO Box 85                                                             | Address 1087 Raccoon Rd                                                                                       |
|      | Smithville, WV 26178                                                          | Hueysville, KY 41640                                                                                          |
|      | 80' OF 20" COWOVE                                                             | RECEIVED Office of Oil and Gas  Office of Oil and Gas  JAN 19 2022  WY Department of Environmental Protection |
| vork | can commence.                                                                 | il and gas inspector 24 hours before permitted                                                                |
| OLA  | order approved by inspector gw m=                                             | Laylula Date 1/26/2022                                                                                        |