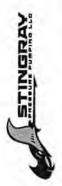

| The Paris            | 200 200            | -     |
| 919         |            | 210,010                  | ALLECE           | 80/79            | 0.10              | 65.31          | 1,566,720         | 13,016,012        | 100               | The same of the sa | 140,592              | 285,305            | 4.02/ |



Well: 1404
Crew: White Fleet
Location: WV / Tyler
Formation: Marcellus

| Stage No.        | Perforation Date               | Top Depth (ft MD) | Bottom Depth (ft MD) | Number of Perfs |
|------------------|--------------------------------|-------------------|----------------------|-----------------|
| Stg 51           | 4/4/2018 8:30                  | 7038              | 7040                 | 7               |
| Stg 51           | 4/4/2018 8:30                  | 7073              | 7075                 | 7               |
| Stg 51           | 4/4/2018 8:30                  | 7108              | 7110                 | 7               |
| Stg 51           | 4/4/2018 8:30                  | 7143              | 7145                 | 7               |
| Stg 51           | 4/4/2018 8:30