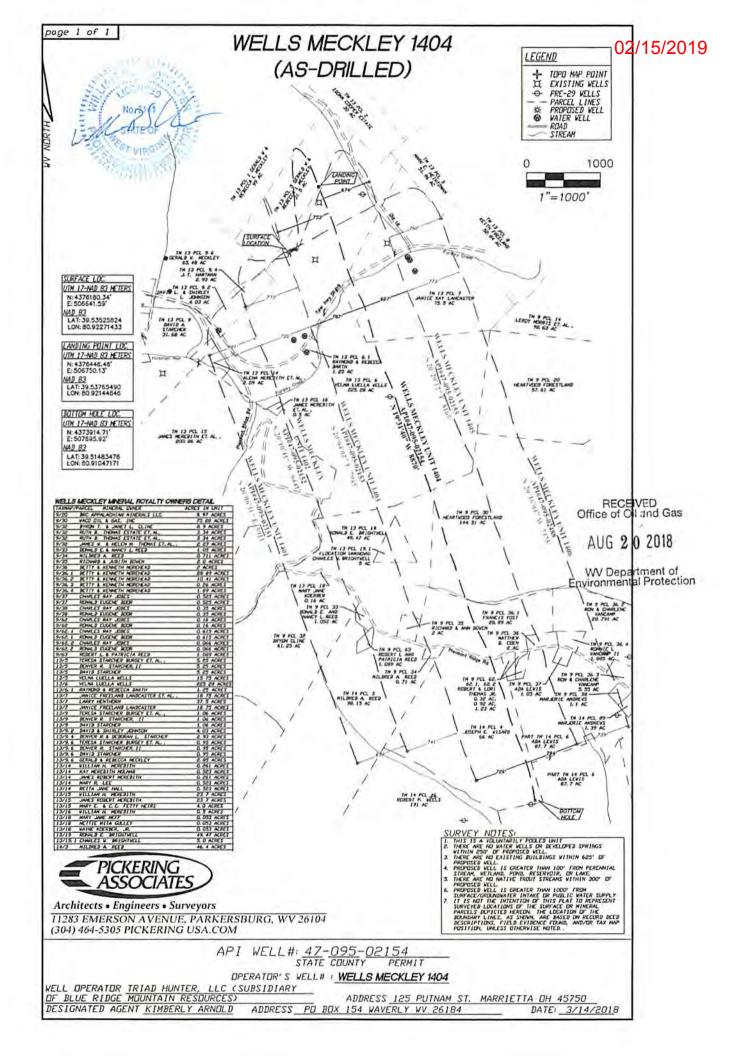

|                        |                                 |                                 |            |                             |                           |                                     |
|              | <del></del>          |                        |                                 |                                 |            |                             |                           | - SENTED.                           |
|              |                      |                        |                                 |                                 |            |                             |                           | RECEIVED<br>Office of Oil and       |

Please insert additional pages as applicable.

AUG 20 2018

WV Department of Environmental Protection



# Hydraulic Fracturing Fluid Product Component Information Disclosure

| 3/13/2018          | Job Start Date:                |
|--------------------|--------------------------------|
| 4/4/2018           | Job End Date:                  |
| West Virginia      | State:                         |
| Tyler              | County:                        |
| 47-095-02154-00-00 | API Number:                    |
| Triad Hunter LLC.  | Operator Name:                 |
| Meckley 1404       | Well Name and Number:          |
| 39.53765490        | Latitude:                      |
| -80.92144846       | Longitude:                     |
| NAD83              | Datum:                         |
| NO                 | Federal Well:                  |
| NO                 | Indian Well:                   |