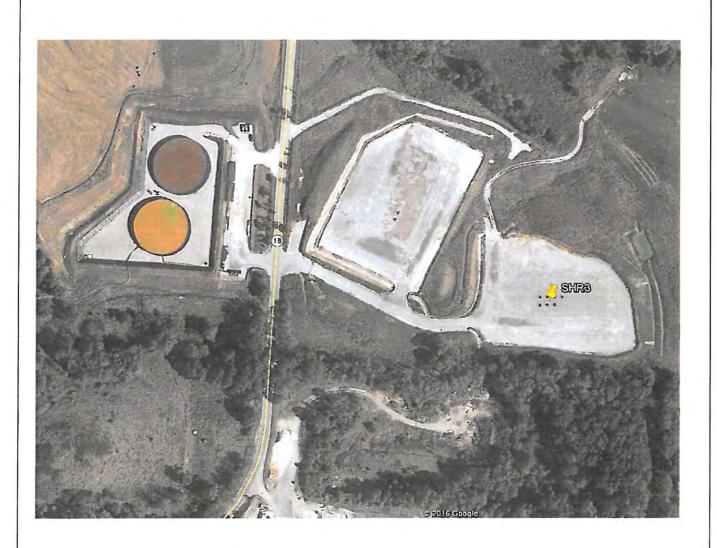

#### **SHR3HS Well Pad**

Tyler County, West Virginia

Office of Oil R. Gas MAY 0 4 2017

#### 1. Communications with Conventional Well Operators

CNX has identified all known conventional wells and well operators within five hundred feet (500') of this pad and lateral sections pursuant to WV Code 35 CSR 8(5.11). A list and map of these wells and operators is provided as **Attachment A.** 