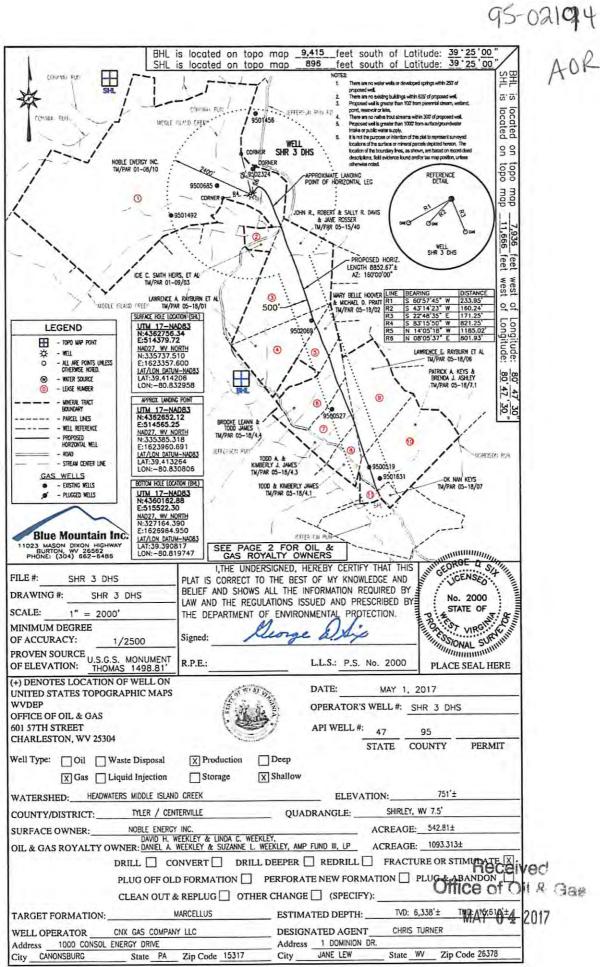

Friday, September 01, 2017 WELL WORK PERMIT Horizontal 6A / Fracture

CNX GAS COMPANY LLC POST OFFICE BOX 1248

JANE LEW, WV 263786506

Re: Permit a

Permit approval for SHR3CHS

47-095-02194-00-00

This well work permit is evidence of permission granted to perform the specified well work at the location described on the attached pages and located on the attached plat, subject to the provisions of Chapter 22 of the West Virginia Code of 1931, as amended, and all rules and regulations promulgated thereunder, and to any additional specific conditions and provisions outlined in the pages attached hereto. Notification shall be given by the operator to the Oil and Gas Inspector at least 24 hours prior to the construction of roads, locations, and/or pits for any permitted work. In addition, the well operator shall notify the same inspector 24 hours before any actual well work is commenced and prior to running and cementing casing. Spills or emergency discharges must be promptly reported by the operator to 1-800-642-3074 and to the Oil and Gas Inspector.

Chief

Operator's Well Number:

Farm Name: NOBLE ENERGY, INC.

U.S. WELL NUMBER: 47-095-02194-00-00

Horizontal 6A / Fracture

Date Issued: 9/1/2017

Promoting a healthy environment.

API Number: 95-02194 F