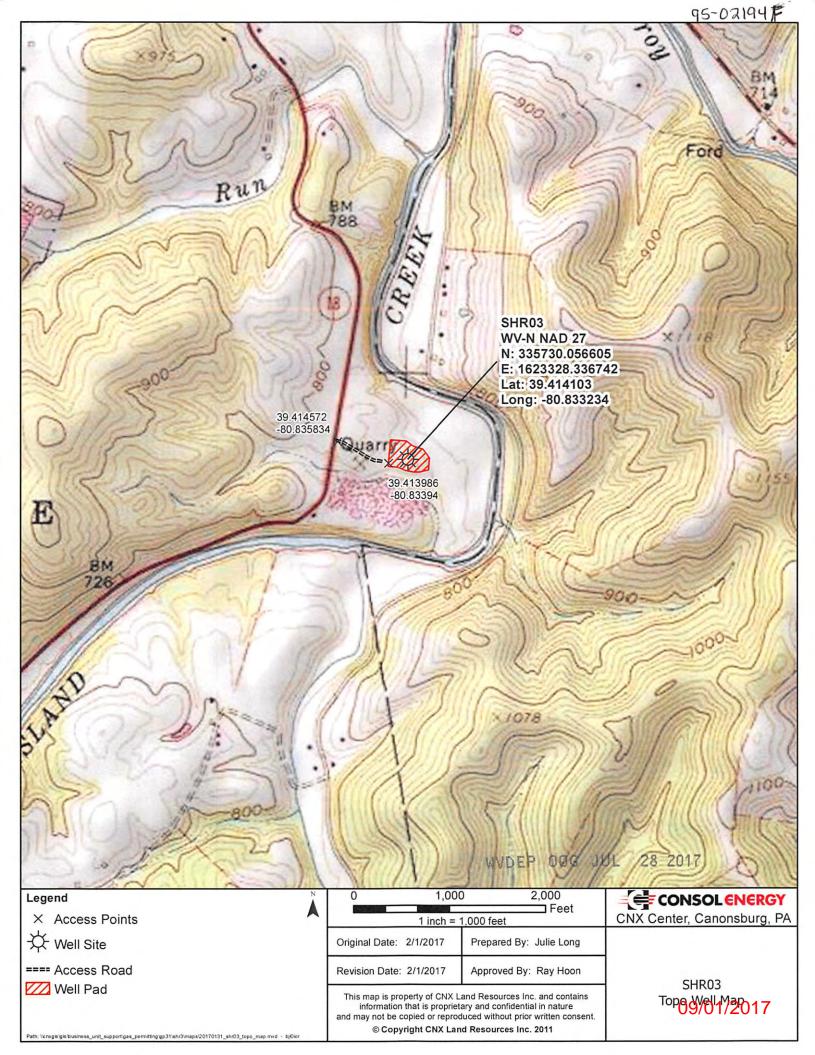

# STATE OF WEST VIRGINIA DEPARTMENT OF ENVIRONMENTAL PROTECTION, OFFICE OF OIL AND GAS WELL WORK PERMIT APPLICATION

| 1) Well Operator: CNX G                                                 | SAS COMPA       | NY LLC     | 494458046            | 095-Tyler        | Centervill | Shirley        |
|-------------------------------------------------------------------------|-----------------|------------|----------------------|------------------|------------|----------------|
|                                                                         |                 |            | Operator ID          | County           | District   | Quadrangle     |
| 2) Operator's Well Numbe                                                | r: SHR3CHS      | 3          | Well Pad             | Name: SHR3       | <u> </u>   |                |
| 3) Farm Name/Surface Ow                                                 | ner: Noble E    | nergy      | Public Road          | d Access: Cour   | nty Rt.18  |                |
| 4) Elevation, current groun                                             | d: <u>751</u>   | Ele        | evation, proposed p  | ost-construction | on: 751    |                |
| 5) Well Type (a) Gas                                                    | x               | _ Oil      | Unde                 | rground Storag   | ge         | and the second |
| Other                                                                   |                 |            |                      |                  |            |                |
| (b)If Gas                                                               | Shallow         | x          | Deep                 |                  |            |                |
|                                                                         | Horizontal      | <u>x</u>   |                      |                  | TSML/      | 4/5/17         |
| 6) Existing Pad: Yes or No                                              | Yes             |            |                      | 4                | CMY.       | 7/3/17         |
| <ol> <li>Proposed Target Format<br/>Marcellus 6305-6369 / 64</li> </ol> | • • •           | • • •      | pated Thickness ar   | nd Expected Pr   | essure(s): |                |
| 8) Proposed Total Vertical                                              | Depth: 6339     | 9          |                      |                  |            |                |
| 9) Formation at Total Verti                                             | ical Depth:     | Marcellus  |                      |                  |            | ·              |
| 10) Proposed Total Measur                                               | red Depth:      | 15,381'    |                      |                  |            |                |
| 11) Proposed Horizontal Le                                              | eg Length: _    | 3517.51'   |                      |                  |            |                |
| 12) Approximate Fresh Wa                                                | iter Strata Dej | pths:      | 342'                 |                  |            |                |
| 13) Method to Determine F                                               | resh Water D    | epths: n   | earest offset well   | s                |            |                |
| 14) Approximate Saltwater                                               |                 |            |                      |                  |            |                |
| 15) Approximate Coal Sear                                               | m Depths: N     | one        |                      |                  |            |                |
| 16) Approximate Depth to                                                | Possible Void   | d (coal mi | ne, karst, other): 1 | lone             |            | ·····          |
| 17) Does Proposed well loo<br>directly overlying or adjace              |                 |            |                      | No               | x          |                |
| (a) If Yes, provide Mine l                                              | Info: Name:     |            |                      |                  |            |                |
| (-,, <b>F</b>                                                           | Depth           |            |                      |                  |            |                |
|                                                                         | Seam:           | -          |                      |                  |            |                |
|                                                                         | Owner           | r:         |                      |                  |            |                |

| API NO. 47- 95 - 02194 | F |
|------------------------|---|
| OPERATOR WELL NO.      |   |
| Well Pad Name: SHR3    |   |