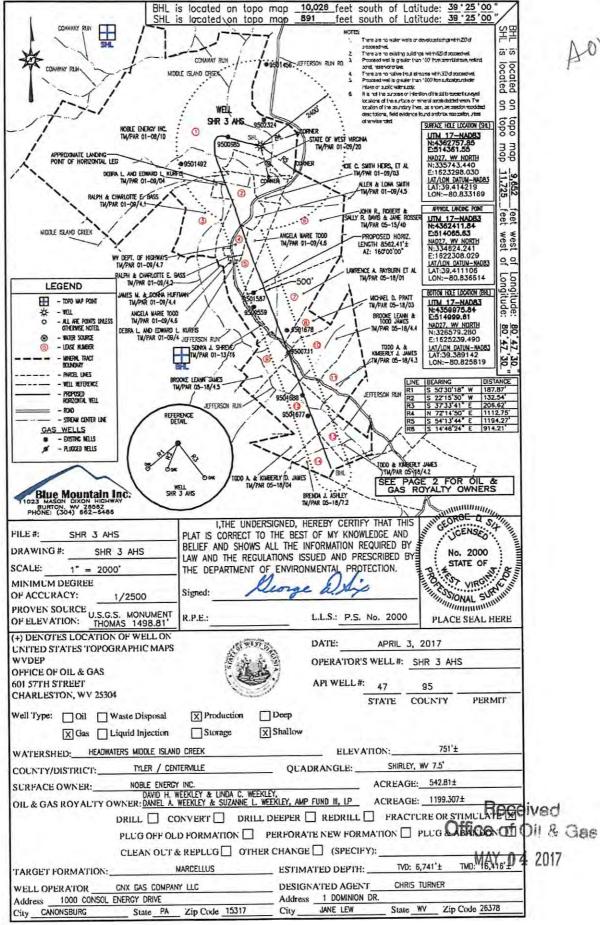

# STATE OF WEST VIRGINIA DEPARTMENT OF ENVIRONMENTAL PROTECTION, OFFICE OF OIL AND GAS WELL WORK PERMIT APPLICATION

| 1) Well Operator: CNX G                                                 | SAS COMPA       | NY LLC     | 494458046            | 095-Tyler        | Centervill | Shirley        |
|-------------------------------------------------------------------------|-----------------|------------|----------------------|------------------|------------|----------------|
|                                                                         |                 |            | Operator ID          | County           | District   | Quadrangle     |
| 2) Operator's Well Numbe                                                | r: SHR3CHS      | 3          | Well Pad             | Name: SHR3       | <u> </u>   |                |
| 3) Farm Name/Surface Ow                                                 | ner: Noble E    | nergy      | Public Road          | d Access: Cour   | nty Rt.18  |                |
| 4) Elevation, current groun                                             | d: <u>751</u>   | Ele        | evation, proposed p  | ost-construction | on: 751    |                |
| 5) Well Type (a) Gas                                                    | x               | _ Oil      | Unde                 | rground Storag   | ge         | and the second |
| Other                                                                   |                 |            |                      |                  |            |                |
| (b)If Gas                                                               | Shallow         | x          | Deep                 |                  |            |                |
|                                                                         | Horizontal      | <u>x</u>   |                      |                  | TSML/      | 4/5/17         |
| 6) Existing Pad: Yes or No                                              | Yes             |            |                      | 4                | CMY.       | 7/3/17         |
| <ol> <li>Proposed Target Format<br/>Marcellus 6305-6369 / 64</li> </ol> | • • •           | • • •      | pated Thickness ar   | nd Expected Pr   | essure(s): |                |
| 8) Proposed Total Vertical                                              | Depth: 6339     | 9          |                      |                  |            |                |
| 9) Formation at Total Verti                                             | ical Depth:     | Marcellus  |                      |                  |            | ·              |
| 10) Proposed Total Measur                                               | red Depth:      | 15,381'    |                      |                  |            |                |
| 11) Proposed Horizontal Le                                              | eg Length: _    | 3517.51'   |                      |                  |            |                |
| 12) Approximate Fresh Wa                                                | iter Strata Dej | pths:      | 342'                 |                  |            |                |
| 13) Method to Determine F                                               | resh Water D    | epths: n   | earest offset well   | s                |            |                |
| 14) Approximate Saltwater                                               |                 |            |                      |                  |            |                |
| 15) Approximate Coal Sear                                               | m Depths: N     | one        |                      |                  |            |                |
| 16) Approximate Depth to                                                | Possible Void   | d (coal mi | ne, karst, other): 1 | lone             |            | ·····          |
| 17) Does Proposed well loo<br>directly overlying or adjace              |                 |            |                      | No               | x          |                |
| (a) If Yes, provide Mine l                                              | Info: Name:     |            |                      |                  |            |                |
| (-,, <b>F</b>                                                           | Depth           |            |                      |                  |            |                |
|                                                                         | Seam:           | -          |                      |                  |            |                |
|                                                                         | Owner           | r:         |                      |                  |            |                |

| API NO. 47- 95 - 02194 | F |
|------------------------|---|
| OPERATOR WELL NO.      |   |
| Well Pad Name: SHR3    |   |