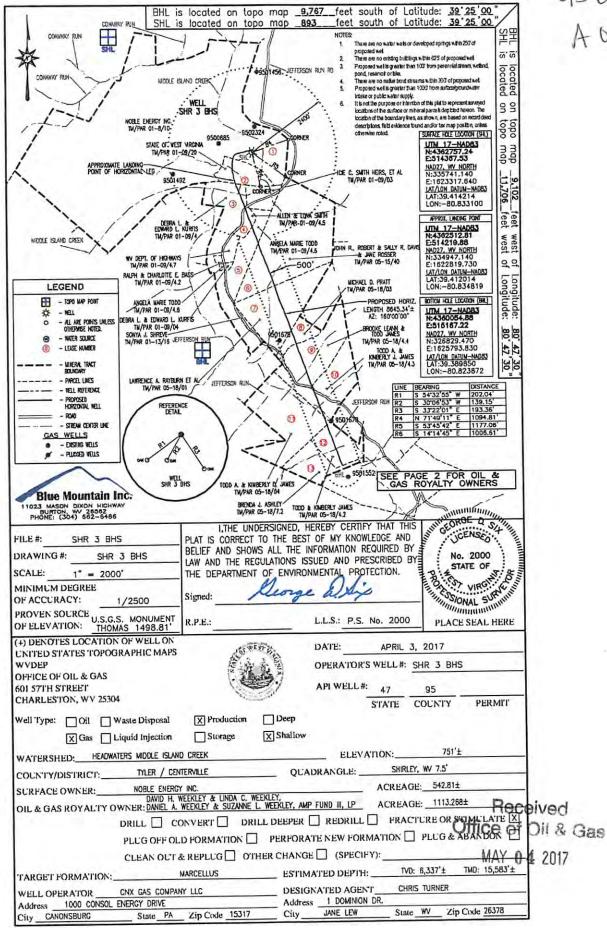

# STATE OF WEST VIRGINIA DEPARTMENT OF ENVIRONMENTAL PROTECTION, OFFICE OF OIL AND GAS WELL WORK PERMIT APPLICATION

| 1) Well Operator: CNX G                                                 | SAS COMPA       | NY LLC     | 494458046            | 095-Tyler        | Centervill | Shirley        |
|-------------------------------------------------------------------------|-----------------|------------|----------------------|------------------|------------|----------------|
|                                                                         |                 |            | Operator ID          | County           | District   | Quadrangle     |
| 2) Operator's Well Numbe                                                | r: SHR3CHS      | 3          | Well Pad             | Name: SHR3       | <u> </u>   |                |
| 3) Farm Name/Surface Ow                                                 | ner: Noble E    | nergy      | Public Road          | d Access: Cour   | nty Rt.18  |                |
| 4) Elevation, current groun                                             | d: <u>751</u>   | Ele        | evation, proposed p  | ost-construction | on: 751    |                |
| 5) Well Type (a) Gas                                                    | x               | _ Oil      | Unde                 | rground Storag   | ge         | and the second |
| Other                                                                   |                 |            |                      |                  |            |                |
| (b)If Gas                                                               | Shallow         | x          | Deep                 |                  |            |                |
|                                                                         | Horizontal      | <u>x</u>   |                      |                  | TSML/      | 4/5/17         |
| 6) Existing Pad: Yes or No                                              | Yes             |            |                      | 4                | CMY.       | 7/3/17         |
| <ol> <li>Proposed Target Format<br/>Marcellus 6305-6369 / 64</li> </ol> | • • •           | • • •      | pated Thickness ar   | nd Expected Pr   | essure(s): |                |
| 8) Proposed Total Vertical                                              | Depth: 6339     | 9          |                      |                  |            |                |
| 9) Formation at Total Verti                                             | ical Depth:     | Marcellus  |                      |                  |            | ·              |
| 10) Proposed Total Measur                                               | red Depth:      | 15,381'    |                      |                  |            |                |
| 11) Proposed Horizontal Le                                              | eg Length: _    | 3517.51'   |                      |                  |            |                |
| 12) Approximate Fresh Wa                                                | iter Strata Dej | pths:      | 342'                 |                  |            |                |
| 13) Method to Determine F                                               | resh Water D    | epths: n   | earest offset well   | s                |            |                |
| 14) Approximate Saltwater                                               |                 |            |                      |                  |            |                |
| 15) Approximate Coal Sear                                               | m Depths: N     | one        |                      |                  |            |                |
| 16) Approximate Depth to                                                | Possible Void   | d (coal mi | ne, karst, other): 1 | lone             |            | ·····          |
| 17) Does Proposed well loo<br>directly overlying or adjace              |                 |            |                      | No               | x          |                |
| (a) If Yes, provide Mine l                                              | Info: Name:     |            |                      |                  |            |                |
| (-,, <b>F</b>                                                           | Depth           |            |                      |                  |            |                |
|                                                                         | Seam:           | -          |                      |                  |            |                |
|                                                                         | Owner           | r:         |                      |                  |            |                |

| API NO. 47- 95 - 02194 | F |
|------------------------|---|
| OPERATOR WELL NO.      |   |
| Well Pad Name: SHR3    |   |