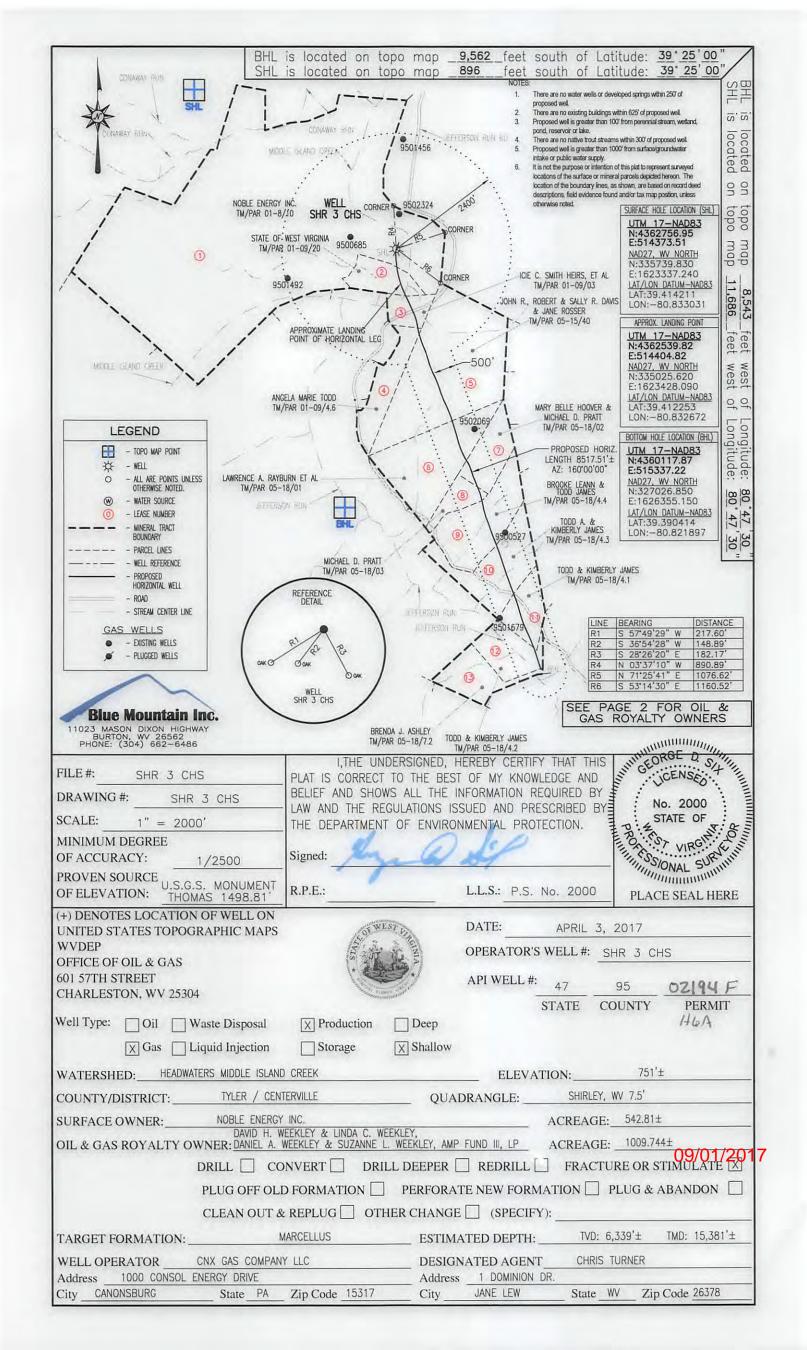

# STATE OF WEST VIRGINIA DEPARTMENT OF ENVIRONMENTAL PROTECTION, OFFICE OF OIL AND GAS WELL WORK PERMIT APPLICATION

| 1) Well Operator: CNX G                                                 | SAS COMPA       | NY LLC     | 494458046            | 095-Tyler        | Centervill | Shirley        |
|-------------------------------------------------------------------------|-----------------|------------|----------------------|------------------|------------|----------------|
|                                                                         |                 |            | Operator ID          | County           | District   | Quadrangle     |
| 2) Operator's Well Numbe                                                | r: SHR3CHS      | 3          | Well Pad             | Name: SHR3       | <u> </u>   |                |
| 3) Farm Name/Surface Ow                                                 | ner: Noble E    | nergy      | Public Road          | d Access: Cour   | nty Rt.18  |                |
| 4) Elevation, current groun                                             | d: <u>751</u>   | Ele        | evation, proposed p  | ost-construction | on: 751    |                |
| 5) Well Type (a) Gas                                                    | x               | _ Oil      | Unde                 | rground Storag   | ge         | and the second |
| Other                                                                   |                 |            |                      |                  |            |                |
| (b)If Gas                                                               | Shallow         | x          | Deep                 |                  |            |                |
|                                                                         | Horizontal      | <u>x</u>   |                      |                  | TSML/      | 4/5/17         |
| 6) Existing Pad: Yes or No                                              | Yes             |            |                      | 4                | CMY.       | 7/3/17         |
| <ol> <li>Proposed Target Format<br/>Marcellus 6305-6369 / 64</li> </ol> | • • •           | • • •      | pated Thickness ar   | nd Expected Pr   | essure(s): |                |
| 8) Proposed Total Vertical                                              | Depth: 6339     | 9          |                      |                  |            |                |
| 9) Formation at Total Verti                                             | ical Depth:     | Marcellus  |                      |                  |            | ·              |
| 10) Proposed Total Measur                                               | red Depth:      | 15,381'    |                      |                  |            |                |
| 11) Proposed Horizontal Le                                              | eg Length: _    | 3517.51'   |                      |                  |            |                |
| 12) Approximate Fresh Wa                                                | iter Strata Dej | pths:      | 342'                 |                  |            |                |
| 13) Method to Determine F                                               | resh Water D    | epths: n   | earest offset well   | s                |            |                |
| 14) Approximate Saltwater                                               |                 |            |                      |                  |            |                |
| 15) Approximate Coal Sear                                               | m Depths: N     | one        |                      |                  |            |                |
| 16) Approximate Depth to                                                | Possible Void   | d (coal mi | ne, karst, other): 1 | lone             |            | ·····          |
| 17) Does Proposed well loo<br>directly overlying or adjace              |                 |            |                      | No               | x          |                |
| (a) If Yes, provide Mine l                                              | Info: Name:     |            |                      |                  |            |                |
| (-,, <b>F</b>                                                           | Depth           |            |                      |                  |            |                |
|                                                                         | Seam:           | -          |                      |                  |            |                |
|                                                                         | Owner           | r:         |                      |                  |            |                |

| API NO. 47- 95 - 02194 | F |
|------------------------|---|
| OPERATOR WELL NO.      |   |
| Well Pad Name: SHR3    |   |