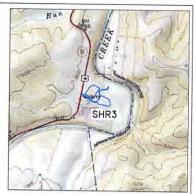

#### **SHR3HS Well Pad**

Tyler County, West Virginia

Office of Oil R. Gas MAY 0 4 2017

#### 1. Communications with Conventional Well Operators

CNX has identified all known conventional wells and well operators within five hundred feet (500') of this pad and lateral sections pursuant to WV Code 35 CSR 8(5.11). A list and map of these wells and operators is provided as **Attachment A.** 