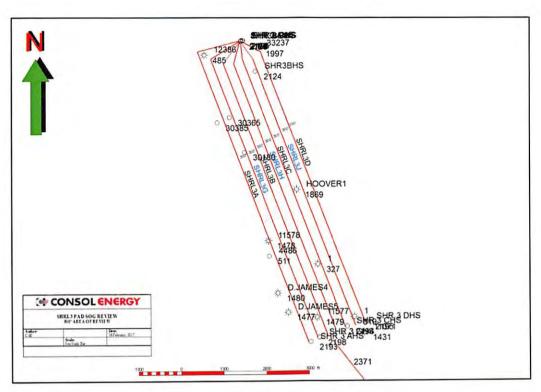

#### 1. Communications with Conventional Well Operators

CNX has identified all known conventional wells and well operators within five hundred feet (500') of this pad and lateral sections pursuant to WV Code 35 CSR 8(5.11). A list and map of these wells and operators is provided as **Attachment A.** 

Received
Office of Oil & Gas
MAY 0 4 2017

Attachment A:
Map and List of Conventional Operators in the SHR3HS Project Area

Received
Office of Oil & Gas
MAY 0 4 2017

| API        | OPERATOR                       | WELLNAME                   | WELL     | LAT       | LONG      | STATUS               | TD    | STATUS COMMENTS                                                | DISTANCE<br>FROM LATERAL | PERMIT DATE   |
|------------|--------------------------------|----------------------------|----------|-----------|-----------|----------------------|-------|----------------------------------------------------------------|--------------------------|---------------|
| 4709502112 | CONSOL                         | SHRIDHS                    | SHRIDHS  | 39.390942 | 80.829748 | 5H                   | 15980 | PRODUCING MARCELLUS LATERAL                                    | 750                      | 9/30/1977     |
| 4709502371 | EQT                            |                            | 516600   |           |           | GA5                  | 6680  | PRODUCING MARCELLUS LATERAL                                    | 215                      | 10/25/2016    |
| 4709500485 | CONSOL                         | ULUE MAPLE                 | 12386    | 39.41302  | -80.83716 | GA5                  | 5127  | PRODUCING BENSON WELL, ALPEADY COMMUNICATED WITH SHRI PAD FRAC | 160                      | 9/30/1977     |
| 4709501431 | CONSOL                         | SECKMANC                   | 11071    | 39.3899   | -80.82007 | GA5                  | 5050  | PRODUCING BENSON WELL                                          | 315                      | 11/26/1990    |
| 4709501479 | CONSOL                         | JAMES D                    | 11577    | 39.391187 | 80.825097 | GA5                  | 5025  | PRODUCING BENSON WELL                                          | 100                      | 7/25/1991     |
| 4709501478 | CONSOL                         | JAMES D                    | 11578    | 39.397576 | 80.830282 | GA5                  | 4880  | PRODUCING BENSON WELL                                          | 30                       | 7/19/1991     |
| 4709500327 | ALLIANCE PETROLEUM CORPORATION | SMITH JOHN HEIRS           | 1        | 39.3956   | -80.825   | GA5                  | 3000  | PRODUCING BIG INJUN WELL                                       | 90                       | 11/1/1961     |
| 4709501869 | ALLIANCE PETROLEUM CORPORATION | HOOVER MARY BELL ET AL     | HOOVERI  | 39.4018   | -80.82723 | GAS                  | 2325  | PRODUCING BIG INUN WELL                                        | 125                      | 12/1/2005     |
| 4709501477 | ALLIANCE PETROLEUM CORPORATION | JAMES DEWAYNE H.           | D.JAMESS | 39.3916   | -80.8282  | GA5                  | 2163  | PRODUCING BIG INJUN WELL                                       | 250                      | 7/30/1991     |
| 4709501480 | ALLIANCE PETROLEUM CORPORATION | JAMES DEWAYNE H.           | D.JAMES4 | 39.3932   | -80.8295  | GAS                  | 2325  | PRODUCING BIG INJUN WELL                                       | 330                      | 7/30/1992     |
| 4709500319 | ALLIANCE PETROLEUM CORPORATION | SECKMAN MARY               | 1        | 39.3912   | -80.8211  | G45                  | 1858  | PRODUCING BIG INJUN WELL                                       | 235                      | 8/1/1961      |
| 4709530385 | AMERICAN OIL AND DEVELOPMENT*  | 1 M Smith 2                |          | 39.407578 | 80.835764 | ABDOIL<br>W/GAS SHOW | 1825  | ABANDONED BIG INJUNIWELL                                       | 210                      | NOT AVAILABLE |
| 4709500511 | EQUITRANS                      | JAMES DEWAYNE              | 4486     | 39.3963   | -80.8302  | PLS                  | 1798  | PLUGGED BIG INUN WELL (1991)                                   | 175                      | 11/2/1916     |
| 4709501997 | CONSOL                         | DANIEL AND SUZANNE WEEKLEY | 33237    | 39.413576 | 80.831404 | CAN                  |       | NEVER DRILLED                                                  | 150                      | 11/13/2008    |
| 4709530180 | AMERICAN OIL AND DEVELOPMENT*  | JM LSmith 1                |          | 39,40491  | 80.832842 | INACTIVE             |       | NOT AVAILABLE                                                  | 255                      | NOT AVAILABLE |
| 4709530365 | AMERICAN OIL AND DEVELOPMENT*  | I'M Smith 3                |          | 39.407813 | 80.834455 | INACTIVE             |       | NOT AVAILABLE                                                  | 200                      | NOT AVAILABLE |

\*The operator of the wells highlighted in yellow was unable to be located. At the request of the WVDEP, a field visit was conducted by CNX in an attempt to locate these wells to determine if monitoring was a possibility. The review was completed on 4/24/2017 with none of these wells being located. CNX believes that based on the field investigation and correspondence with the state, the wells have either been plugged or otherwise do not exist.