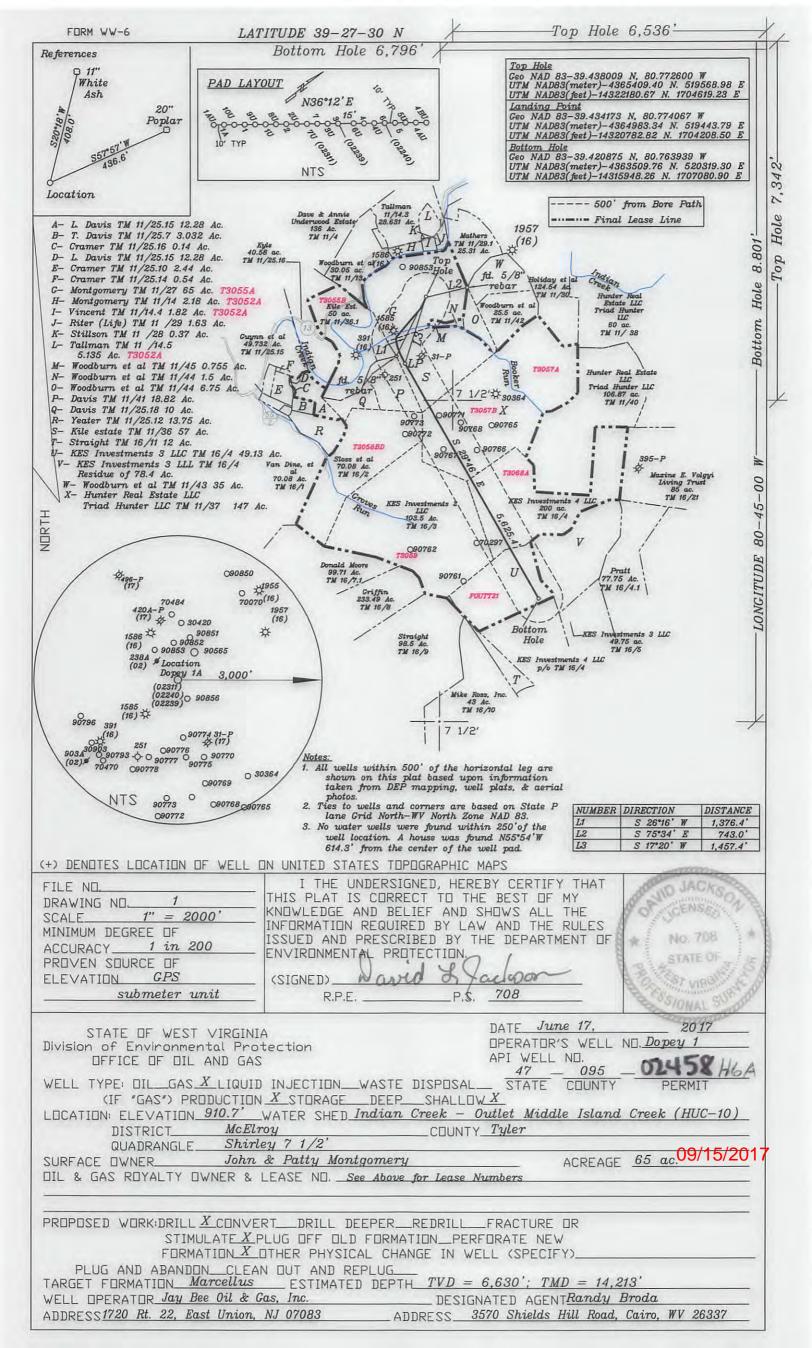

Operator's Well Number: DOPEY 1

Farm Name: JOHN & PATTY MONTGOMERY U.S. WELL NUMBER: 47-095-02458-00-00

Horizontal 6A / New Drill

Date Issued: 9/15/2017

Promoting a healthy environment.

### API Number 47 - 095 - 02458

Operator's Well No. Dopey 1

| Lease Name or Number | Grantor, Lessor, etc.          | Grantee, Lessee, etc.    | Royalty | Book/Page |
|----------------------|--------------------------------|--------------------------|---------|-----------|
| T3055A ·             | John & Patty Montgomery        | JB Exploration I, LLC    | 12.5%   | 463-809   |
| T3055B               | Keith Fetty Freeland           | JB Exploration I, LLC    | 12.5%   | 421-802   |
| T3057B               | Morris Smith Irrevocable Trust | JB Exploration I, LLC    | 12.5%   | 485-237   |
| T3068A               | Donald & Dora Seckman          | JB Exploration I, LLC    | 12.5%   | 429-826   |
| FoutT21              | J&N Management, LLC            | JB Exploration I, LLC    | 12.5%   | 536-200   |
| Affidvait            | JB Exploration I, LLC t        | o Jay-Bee Oil & Gas, Inc |         |           |