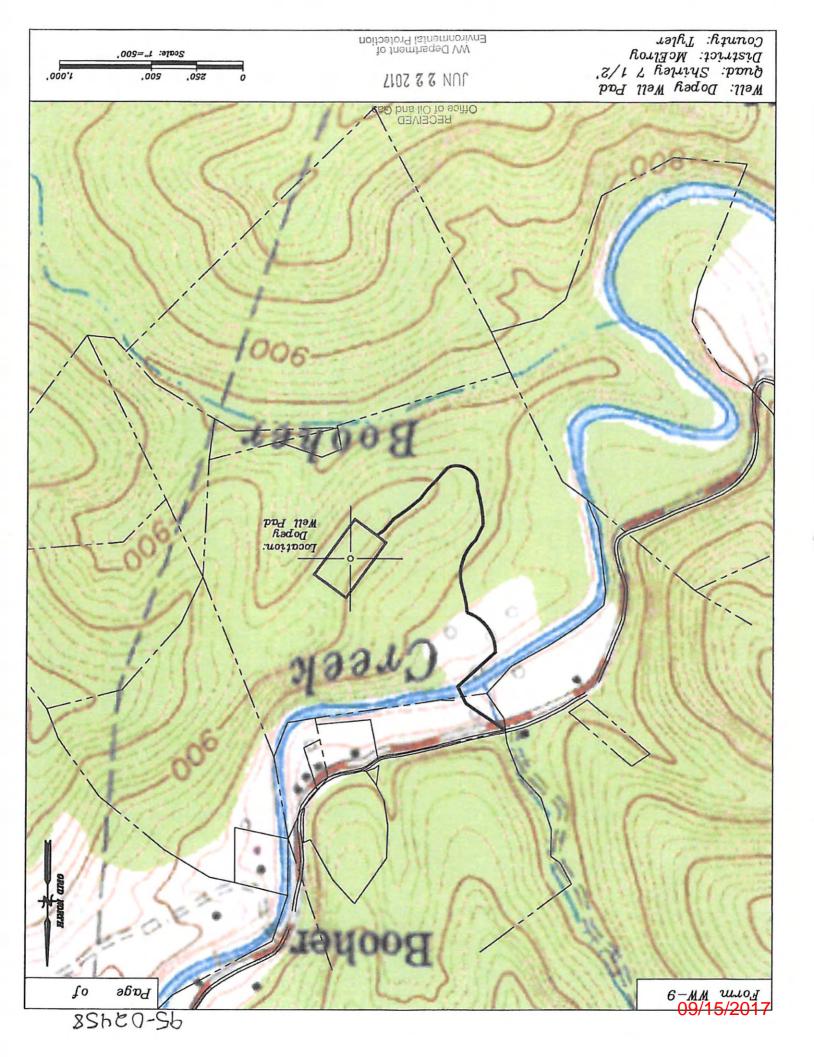

### FLUIDS/ CUTTINGS DISPOSAL & RECLAMATION PLAN

| Operator Name Jay-Bee Oil & Gas, Inc OP Code 24610                                                                                                                                                                                                                                                                                                                                                                                                                                                                                                                                                                                                                                                                                                                                                                                                                                                                                                                                            |
|-----------------------------------------------------------------------------------------------------------------------------------------------------------------------------------------------------------------------------------------------------------------------------------------------------------------------------------------------------------------------------------------------------------------------------------------------------------------------------------------------------------------------------------------------------------------------------------------------------------------------------------------------------------------------------------------------------------------------------------------------------------------------------------------------------------------------------------------------------------------------------------------------------------------------------------------------------------------------------------------------|
| Watershed (HUC 10) Indian Creek Quadrangle Shirley                                                                                                                                                                                                                                                                                                                                                                                                                                                                                                                                                                                                                                                                                                                                                                                                                                                                                                                                            |
| Do you anticipate using more than 5,000 bbls of water to complete the proposed well work? Yes No                                                                                                                                                                                                                                                                                                                                                                                                                                                                                                                                                                                                                                                                                                                                                                                                                                                                                              |
| Will a pit be used? Yes No V                                                                                                                                                                                                                                                                                                                                                                                                                                                                                                                                                                                                                                                                                                                                                                                                                                                                                                                                                                  |
| If so, please describe anticipated pit waste: N/A                                                                                                                                                                                                                                                                                                                                                                                                                                                                                                                                                                                                                                                                                                                                                                                                                                                                                                                                             |
| Will a synthetic liner be used in the pit? Yes No V If so, what ml.?                                                                                                                                                                                                                                                                                                                                                                                                                                                                                                                                                                                                                                                                                                                                                                                                                                                                                                                          |
| Proposed Disposal Method For Treated Pit Wastes:                                                                                                                                                                                                                                                                                                                                                                                                                                                                                                                                                                                                                                                                                                                                                                                                                                                                                                                                              |
| Land Application                                                                                                                                                                                                                                                                                                                                                                                                                                                                                                                                                                                                                                                                                                                                                                                                                                                                                                                                                                              |
| Underground Injection (UIC Permit Number 47-085-09721                                                                                                                                                                                                                                                                                                                                                                                                                                                                                                                                                                                                                                                                                                                                                                                                                                                                                                                                         |
| Reuse (at API Number)                                                                                                                                                                                                                                                                                                                                                                                                                                                                                                                                                                                                                                                                                                                                                                                                                                                                                                                                                                         |
| Off Site Disposal (Supply form WW-9 for disposal location)  Other (Explain Using Contract Haulers Halls (API's 47-085-05151)                                                                                                                                                                                                                                                                                                                                                                                                                                                                                                                                                                                                                                                                                                                                                                                                                                                                  |
| Other (Explain Sang Contract Hadiers Halls (Al 13 47-003-03131)                                                                                                                                                                                                                                                                                                                                                                                                                                                                                                                                                                                                                                                                                                                                                                                                                                                                                                                               |
| Will closed loop system be used? If so, describe: Yes, Centrifuge System (Boss, Newalta), Directional and Top Hole                                                                                                                                                                                                                                                                                                                                                                                                                                                                                                                                                                                                                                                                                                                                                                                                                                                                            |
| Drilling medium anticipated for this well (vertical and horizontal)? Air, freshwater, oil based, etc. Air Vertical/Water Based Horizontal                                                                                                                                                                                                                                                                                                                                                                                                                                                                                                                                                                                                                                                                                                                                                                                                                                                     |
| -If oil based, what type? Synthetic, petroleum, etc. Oil Base Drilling Mud on horizontal                                                                                                                                                                                                                                                                                                                                                                                                                                                                                                                                                                                                                                                                                                                                                                                                                                                                                                      |
| Additives to be used in drilling medium? Bentonite, Salt, Soda Ash                                                                                                                                                                                                                                                                                                                                                                                                                                                                                                                                                                                                                                                                                                                                                                                                                                                                                                                            |
| Drill cuttings disposal method? Leave in pit, landfill, removed offsite, etc. Landfill                                                                                                                                                                                                                                                                                                                                                                                                                                                                                                                                                                                                                                                                                                                                                                                                                                                                                                        |
| -If left in pit and plan to solidify what medium will be used? (cement, lime, sawdust) Landfill                                                                                                                                                                                                                                                                                                                                                                                                                                                                                                                                                                                                                                                                                                                                                                                                                                                                                               |
| -Landfill or offsite name/permit number? Meadowfill/Permit 101219WV                                                                                                                                                                                                                                                                                                                                                                                                                                                                                                                                                                                                                                                                                                                                                                                                                                                                                                                           |
|                                                                                                                                                                                                                                                                                                                                                                                                                                                                                                                                                                                                                                                                                                                                                                                                                                                                                                                                                                                               |
| Permittee shall provide written notice to the Office of Oil and Gas of any load of drill cuttings or associated waste rejected at any West Virginia solid waste facility. The notice shall be provided within 24 hours of rejection and the permittee shall also disclose where it was properly disposed.                                                                                                                                                                                                                                                                                                                                                                                                                                                                                                                                                                                                                                                                                     |
| I certify that I understand and agree to the terms and conditions of the GENERAL WATER POLLUTION PERMIT issued on August 1, 2005, by the Office of Oil and Gas of the West Virginia Department of Environmental Protection. I understand that the provisions of the permit are enforceable by law. Violations of any term or condition of the general permit and/or other applicable law or regulation can lead to enforcement action.  I certify under penalty of law that I have personally examined and am familiar with the information submitted on this application form and all attachments thereto and that, based on my inquiry of those individuals immediately responsible for obtaining the information, I believe that the information is true, accurate, and complete. I am aware that there are significant penalties for submitting false information, including the possibility of fine or imprisonment.  Company Official Signature  Company Official Title  Office Manager |
| Suá o                                                                                                                                                                                                                                                                                                                                                                                                                                                                                                                                                                                                                                                                                                                                                                                                                                                                                                                                                                                         |
| Subscribed and sworn before me this 20 day of the 20 17 Official Seal                                                                                                                                                                                                                                                                                                                                                                                                                                                                                                                                                                                                                                                                                                                                                                                                                                                                                                                         |
| Morary Public, State Of West Virginia                                                                                                                                                                                                                                                                                                                                                                                                                                                                                                                                                                                                                                                                                                                                                                                                                                                                                                                                                         |
| My commission expires Oct 9 Teresa R. Hall 1724 Valley Mill Rd.  Waverly, W 26184  My Commission Expires 501.20 20 76                                                                                                                                                                                                                                                                                                                                                                                                                                                                                                                                                                                                                                                                                                                                                                                                                                                                         |

95-02458

| Proposed Revegetation Treatmen                                                                                                                             | t: Acres Disturbed 10.88                                        | Prevegetation pH                                                               | 6.8             |
|------------------------------------------------------------------------------------------------------------------------------------------------------------|-----------------------------------------------------------------|--------------------------------------------------------------------------------|-----------------|
| Lime 3                                                                                                                                                     | Tons/acre or to correct to pH                                   | 6.8                                                                            |                 |
| Fertilizer type 10-20-2                                                                                                                                    | 20                                                              |                                                                                |                 |
| Fertilizer amount 75                                                                                                                                       | lbs/s                                                           | acre                                                                           |                 |
| Mulch_ Hay 2000                                                                                                                                            | Tons/acr                                                        | re                                                                             |                 |
|                                                                                                                                                            | Seed I                                                          | Mixtures                                                                       |                 |
| Tempo                                                                                                                                                      | orary                                                           | Permane                                                                        | nt              |
| Seed Type Annual Ryegrass                                                                                                                                  | lbs/acre 40                                                     | Seed Type KY-31                                                                | lbs/acre<br>20  |
|                                                                                                                                                            |                                                                 | Creeping Red Fescue                                                            | 30              |
|                                                                                                                                                            |                                                                 | Lathco Flat Pea/Perenni                                                        | ial Ryegrass 30 |
| Maps(s) of road, location, pit and provided). If water from the pit w                                                                                      | vill be land applied, include dime                              | ion (unless engineered plans including ensions (L x W x D) of the pit, and dis |                 |
| Maps(s) of road, location, pit and provided). If water from the pit watereage, of the land application a                                                   | vill be land applied, include dimerea.                          |                                                                                |                 |
| Maps(s) of road, location, pit and provided). If water from the pit watereage, of the land application a Photocopied section of involved                   | vill be land applied, include dimerea.                          |                                                                                |                 |
| Maps(s) of road, location, pit and provided). If water from the pit watereage, of the land application a Photocopied section of involved Plan Approved by: | vill be land applied, include dimerea.                          | ensions (L x W x D) of the pit, and di                                         |                 |
| Maps(s) of road, location, pit and provided). If water from the pit watereage, of the land application a Photocopied section of involved Plan Approved by: | vill be land applied, include dimerea.  7.5' topographic sheet. | ensions (L x W x D) of the pit, and di                                         |                 |
| Maps(s) of road, location, pit and provided). If water from the pit watereage, of the land application a Photocopied section of involved Plan Approved by: | vill be land applied, include dimerea.  7.5' topographic sheet. | ensions (L x W x D) of the pit, and di                                         |                 |
| Maps(s) of road, location, pit and provided). If water from the pit watereage, of the land application a Photocopied section of involved Plan Approved by: | vill be land applied, include dimerea.  7.5' topographic sheet. | ensions (L x W x D) of the pit, and di                                         |                 |
| Maps(s) of road, location, pit and provided). If water from the pit watereage, of the land application a Photocopied section of involved Plan Approved by: | vill be land applied, include dimerea.  7.5' topographic sheet. | ensions (L x W x D) of the pit, and di                                         |                 |
| Maps(s) of road, location, pit and provided). If water from the pit watereage, of the land application a Photocopied section of involved Plan Approved by: | vill be land applied, include dimerea.  7.5' topographic sheet. | ensions (L x W x D) of the pit, and di                                         |                 |
| provided). If water from the pit water acreage, of the land application a Photocopied section of involved Plan Approved by:                                | vill be land applied, include dimerea.  7.5' topographic sheet. | ensions (L x W x D) of the pit, and di                                         |                 |