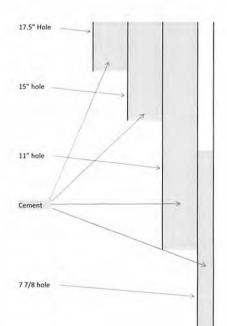

### CASING AND TUBING PROGRAM

| TYPE         | Size<br>(in) | New<br>or<br>Used | Grade | Weight per ft.<br>(lb/ft) | FOOTAGE: For Drilling (ft) | INTERVALS:<br>Left in Well<br>(ft) | CEMENT:<br>Fill-up<br>(Cu. Ft.)/CTS |               |
|--------------|--------------|-------------------|-------|---------------------------|----------------------------|------------------------------------|-------------------------------------|---------------|
| Conductor    | 16           | New               | J55   | 40                        | 30                         | 30                                 | 8.22 CTS                            | 1             |
| Fresh Water  | 11 3/4       | New               | J55   | 32                        | 300                        | 300                                | 142.25 CTS                          |               |
| Coal         |              |                   |       |                           |                            |                                    |                                     | 1             |
| Intermediate | 8 5/8        | New               | J55   | 24                        | 2,000                      | 2,000                              | 508.43 CTS                          |               |
| Production   | 5 1/2        | New               | P110  | 17                        | 14,213'                    | 14,213'                            | 2289.2 —                            | Cement up     |
| Tubing       |              |                   |       |                           |                            |                                    |                                     | to 1000' from |
| Liners       |              |                   |       |                           |                            |                                    |                                     | Surface       |

Dmlt 6-26-17

| ТҮРЕ         | Size (in) | Wellbore<br>Diameter (in) | Wall<br>Thickness<br>(in) | Burst Pressure (psi) | Anticipated Max. Internal Pressure (psi) | Cement<br>Type | Cement<br>Yield<br>(cu. ft./k) |
|--------------|-----------|---------------------------|---------------------------|----------------------|------------------------------------------|----------------|--------------------------------|
| Conductor    | 16        | 17 1/2                    | .495                      | 3,000#               | 50                                       | Class A Cement | 1.19                           |
| Fresh Water  | 11 3/4    | 15                        | .333                      | 1,500#               | 1000                                     | Class A Cement | 1.26                           |
| Coal         |           |                           |                           |                      |                                          |                |                                |
| Intermediate | 8 5/8     | 11                        | .264                      | 2,950#               | 1500                                     | Class A Cement | 1.45                           |
| Production   | 5 1/2     | 7 7/8                     | .304                      | 15,000#              | 2500                                     | Type 1 Cement  | 1.34                           |
| Tubing       |           |                           |                           |                      |                                          |                |                                |
| Liners       |           |                           |                           |                      |                                          |                |                                |

24) Describe all cement additives associated with each cement type:

15" hole for the 11 3/4 fresh water case, Class A Cement, 2% Calcium Chloride, 1/4# flake.

11" hole for the 8 5/8 intermediate base, Class A Cement, 2% Calcium Chloride

7 7/8" hole for the 5 1/2 production case, Type1 Cement, Fly Ash, Barite, Finetol 300L, R-3 Celio Flake, Sugar, CD-32, FL-62

25) Proposed borehole conditioning procedures:

Air Hole: 15" hole for the 11 3/4 fresh water case - Circulate until clean with air. If soaping, slug then dry.