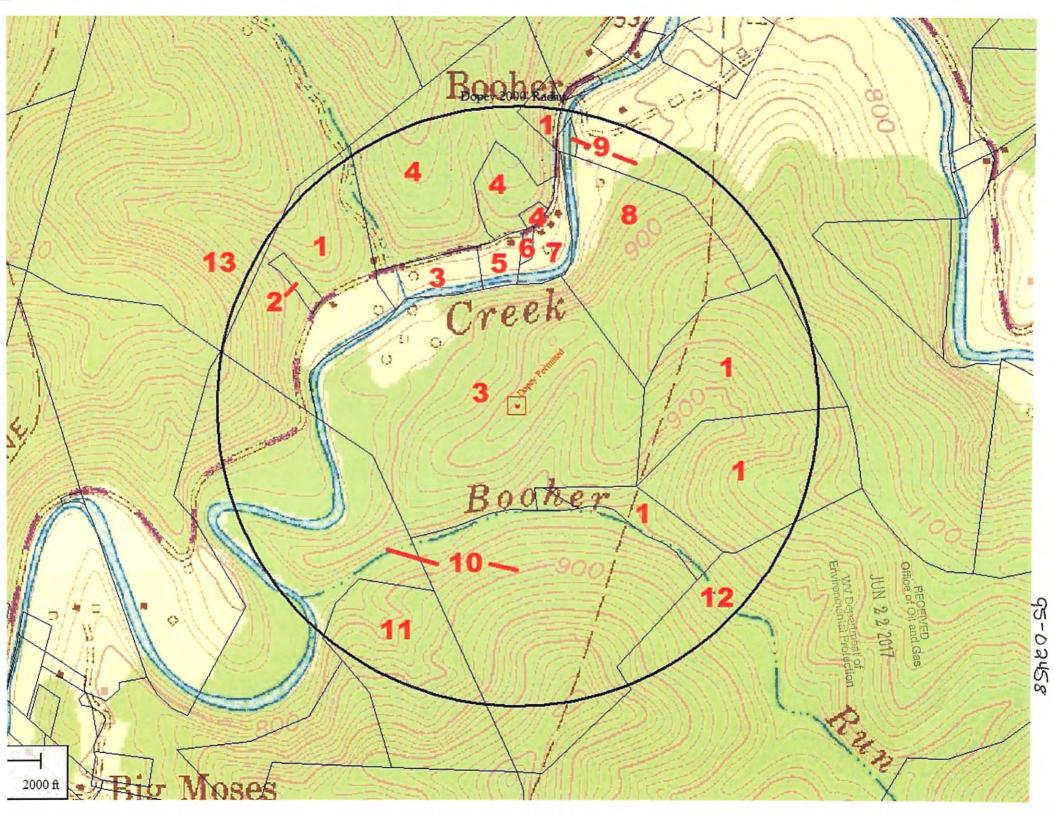

| API NO. 47-95 - 02 458    |  |
|---------------------------|--|
| OPERATOR WELL NO. Dopey 1 |  |
| Well Pad Name: Dopey Pad  |  |

# STATE OF WEST VIRGINIA DEPARTMENT OF ENVIRONMENTAL PROTECTION, OFFICE OF OIL AND GAS WELL WORK PERMIT APPLICATION

| 1) Well Operator: Jay-Bee                                                         | e Oil & Gas, Inc     | 24610                   | Tyler                  | McElroy          | Shirley                                      |
|-----------------------------------------------------------------------------------|----------------------|-------------------------|------------------------|------------------|----------------------------------------------|
|                                                                                   |                      | Operator ID             | County                 | District         | Quadrangle                                   |
| 2) Operator's Well Number:                                                        | Dopey 1              | Well                    | Pad Name: Dop          | pey Pad          |                                              |
| 3) Farm Name/Surface Own                                                          | er: John & Patty Mor | ntgomery Public F       | Road Access: In        | dian Creek F     | Rd                                           |
| 4) Elevation, current ground                                                      | 910.7'               | Elevation, propos       | ed post-construc       | etion: 910.7'    | RECEIVED<br>Office of Oil and Gas            |
| 5) Well Type (a) Gas Other                                                        | Oil _                | U                       | nderground Stor        | rage             | JUN 2 7 2017                                 |
| (b)If Gas                                                                         | Shallow X            | Deep                    | _                      |                  | WV Department of<br>Environmental Protection |
| OF '.' PIN N                                                                      | Horizontal X         |                         |                        | On b             | <b>+</b>                                     |
| 6) Existing Pad: Yes or No                                                        |                      | and the second state of | <del></del>            | (                | 5-26-17                                      |
| <ol> <li>Proposed Target Formation</li> <li>Marcellus, 6,630' Depth, 4</li> </ol> |                      |                         | ss and Expected        | Pressure(s):     |                                              |
| 8) Proposed Total Vertical I                                                      | Depth: 6,630'        |                         |                        |                  |                                              |
| 9) Formation at Total Vertic                                                      | al Depth: Marcell    | us                      |                        |                  |                                              |
| 10) Proposed Total Measure                                                        | d Depth: 14,213'     |                         |                        |                  |                                              |
| 11) Proposed Horizontal Leg                                                       | g Length: 5,625.4    | •                       |                        |                  |                                              |
| 12) Approximate Fresh Wat                                                         | er Strata Depths:    | 176.91'                 |                        |                  |                                              |
| 13) Method to Determine Fr                                                        | esh Water Depths:    | API 47-095-00010 fc     | or salt and coal. Fres | hwater was close | est creek at 735' elevation.                 |
| 14) Approximate Saltwater                                                         | Depths: 1,132.91'    |                         |                        |                  |                                              |
| 15) Approximate Coal Seam                                                         | Depths: 114.91',     | 253.91', 347.91',       | 506.91', 569.91        | fi .             |                                              |
| 16) Approximate Depth to P                                                        | ossible Void (coal   | mine, karst, other      | ): <u>N/A</u>          |                  |                                              |
| 17) Does Proposed well loca<br>directly overlying or adjacer                      |                      |                         | N                      | No X             |                                              |
| (a) If Yes, provide Mine In                                                       | fo: Name:            |                         |                        |                  |                                              |
|                                                                                   | Depth:               |                         |                        |                  |                                              |
|                                                                                   | Seam:                |                         |                        |                  |                                              |
|                                                                                   | Owner:               |                         |                        |                  |                                              |

### FLUIDS/ CUTTINGS DISPOSAL & RECLAMATION PLAN

| Operator Name Jay-Bee Oil & Gas, Inc OP Code 24610                                                                                                                                                                                                                                                                                                                                                                                                                                                                                                                                                                                                                                                                                                                                                                                                                                                                                                                                            |
|-----------------------------------------------------------------------------------------------------------------------------------------------------------------------------------------------------------------------------------------------------------------------------------------------------------------------------------------------------------------------------------------------------------------------------------------------------------------------------------------------------------------------------------------------------------------------------------------------------------------------------------------------------------------------------------------------------------------------------------------------------------------------------------------------------------------------------------------------------------------------------------------------------------------------------------------------------------------------------------------------|
| Watershed (HUC 10) Indian Creek Quadrangle Shirley                                                                                                                                                                                                                                                                                                                                                                                                                                                                                                                                                                                                                                                                                                                                                                                                                                                                                                                                            |
| Do you anticipate using more than 5,000 bbls of water to complete the proposed well work? Yes No                                                                                                                                                                                                                                                                                                                                                                                                                                                                                                                                                                                                                                                                                                                                                                                                                                                                                              |
| Will a pit be used? Yes No V                                                                                                                                                                                                                                                                                                                                                                                                                                                                                                                                                                                                                                                                                                                                                                                                                                                                                                                                                                  |
| If so, please describe anticipated pit waste: N/A                                                                                                                                                                                                                                                                                                                                                                                                                                                                                                                                                                                                                                                                                                                                                                                                                                                                                                                                             |
| Will a synthetic liner be used in the pit? Yes No V If so, what ml.?                                                                                                                                                                                                                                                                                                                                                                                                                                                                                                                                                                                                                                                                                                                                                                                                                                                                                                                          |
| Proposed Disposal Method For Treated Pit Wastes:                                                                                                                                                                                                                                                                                                                                                                                                                                                                                                                                                                                                                                                                                                                                                                                                                                                                                                                                              |
| Land Application                                                                                                                                                                                                                                                                                                                                                                                                                                                                                                                                                                                                                                                                                                                                                                                                                                                                                                                                                                              |
| Underground Injection (UIC Permit Number 47-085-09721                                                                                                                                                                                                                                                                                                                                                                                                                                                                                                                                                                                                                                                                                                                                                                                                                                                                                                                                         |
| Reuse (at API Number)                                                                                                                                                                                                                                                                                                                                                                                                                                                                                                                                                                                                                                                                                                                                                                                                                                                                                                                                                                         |
| Off Site Disposal (Supply form WW-9 for disposal location)  Other (Explain Using Contract Haulers Halls (API's 47-085-05151)                                                                                                                                                                                                                                                                                                                                                                                                                                                                                                                                                                                                                                                                                                                                                                                                                                                                  |
| Other (Explain Sang Contract Hadiers Halls (Al 13 47-003-03131)                                                                                                                                                                                                                                                                                                                                                                                                                                                                                                                                                                                                                                                                                                                                                                                                                                                                                                                               |
| Will closed loop system be used? If so, describe: Yes, Centrifuge System (Boss, Newalta), Directional and Top Hole                                                                                                                                                                                                                                                                                                                                                                                                                                                                                                                                                                                                                                                                                                                                                                                                                                                                            |
| Drilling medium anticipated for this well (vertical and horizontal)? Air, freshwater, oil based, etc. Air Vertical/Water Based Horizontal                                                                                                                                                                                                                                                                                                                                                                                                                                                                                                                                                                                                                                                                                                                                                                                                                                                     |
| -If oil based, what type? Synthetic, petroleum, etc. Oil Base Drilling Mud on horizontal                                                                                                                                                                                                                                                                                                                                                                                                                                                                                                                                                                                                                                                                                                                                                                                                                                                                                                      |
| Additives to be used in drilling medium? Bentonite, Salt, Soda Ash                                                                                                                                                                                                                                                                                                                                                                                                                                                                                                                                                                                                                                                                                                                                                                                                                                                                                                                            |
| Drill cuttings disposal method? Leave in pit, landfill, removed offsite, etc. Landfill                                                                                                                                                                                                                                                                                                                                                                                                                                                                                                                                                                                                                                                                                                                                                                                                                                                                                                        |
| -If left in pit and plan to solidify what medium will be used? (cement, lime, sawdust) Landfill                                                                                                                                                                                                                                                                                                                                                                                                                                                                                                                                                                                                                                                                                                                                                                                                                                                                                               |
| -Landfill or offsite name/permit number? Meadowfill/Permit 101219WV                                                                                                                                                                                                                                                                                                                                                                                                                                                                                                                                                                                                                                                                                                                                                                                                                                                                                                                           |
|                                                                                                                                                                                                                                                                                                                                                                                                                                                                                                                                                                                                                                                                                                                                                                                                                                                                                                                                                                                               |
| Permittee shall provide written notice to the Office of Oil and Gas of any load of drill cuttings or associated waste rejected at any West Virginia solid waste facility. The notice shall be provided within 24 hours of rejection and the permittee shall also disclose where it was properly disposed.                                                                                                                                                                                                                                                                                                                                                                                                                                                                                                                                                                                                                                                                                     |
| I certify that I understand and agree to the terms and conditions of the GENERAL WATER POLLUTION PERMIT issued on August 1, 2005, by the Office of Oil and Gas of the West Virginia Department of Environmental Protection. I understand that the provisions of the permit are enforceable by law. Violations of any term or condition of the general permit and/or other applicable law or regulation can lead to enforcement action.  I certify under penalty of law that I have personally examined and am familiar with the information submitted on this application form and all attachments thereto and that, based on my inquiry of those individuals immediately responsible for obtaining the information, I believe that the information is true, accurate, and complete. I am aware that there are significant penalties for submitting false information, including the possibility of fine or imprisonment.  Company Official Signature  Company Official Title  Office Manager |
| Suá o                                                                                                                                                                                                                                                                                                                                                                                                                                                                                                                                                                                                                                                                                                                                                                                                                                                                                                                                                                                         |
| Subscribed and sworn before me this 20 day of the 20 17 Official Seal                                                                                                                                                                                                                                                                                                                                                                                                                                                                                                                                                                                                                                                                                                                                                                                                                                                                                                                         |
| Morary Public, State Of West Virginia                                                                                                                                                                                                                                                                                                                                                                                                                                                                                                                                                                                                                                                                                                                                                                                                                                                                                                                                                         |
| My commission expires Oct 9 Teresa R. Hall 1724 Valley Mill Rd.  Waverly, W 26184  My Commission Expires 501.20 20 76                                                                                                                                                                                                                                                                                                                                                                                                                                                                                                                                                                                                                                                                                                                                                                                                                                                                         |