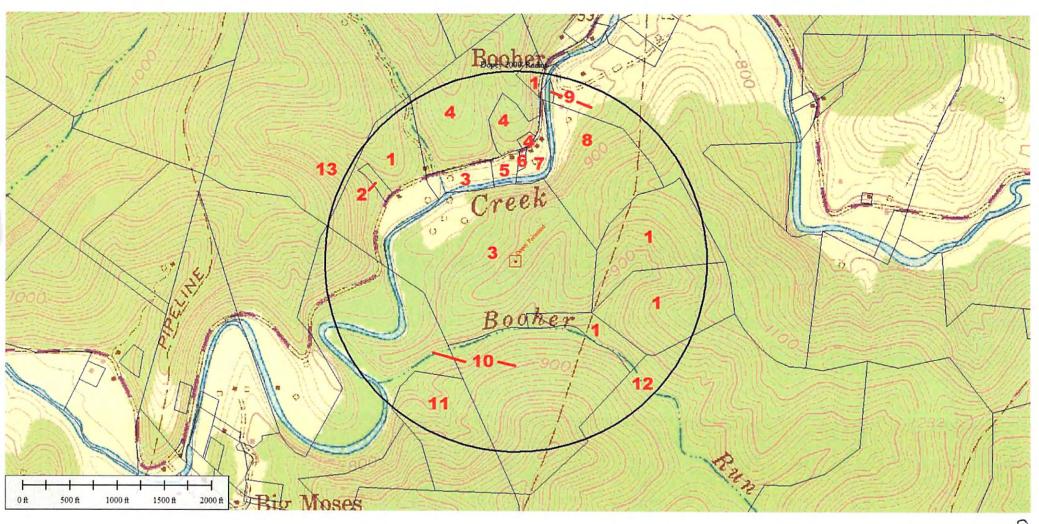

| API NO. 47-95 - 02 458    |  |
|---------------------------|--|
| OPERATOR WELL NO. Dopey 1 |  |
| Well Pad Name: Dopey Pad  |  |

# STATE OF WEST VIRGINIA DEPARTMENT OF ENVIRONMENTAL PROTECTION, OFFICE OF OIL AND GAS WELL WORK PERMIT APPLICATION

| 1) Well Operator: Jay-Bee                                                         | e Oil & Gas, Inc     | 24610                   | Tyler                  | McElroy          | Shirley                                      |
|-----------------------------------------------------------------------------------|----------------------|-------------------------|------------------------|------------------|----------------------------------------------|
|                                                                                   |                      | Operator ID             | County                 | District         | Quadrangle                                   |
| 2) Operator's Well Number:                                                        | Dopey 1              | Well                    | Pad Name: Dop          | pey Pad          |                                              |
| 3) Farm Name/Surface Own                                                          | er: John & Patty Mor | ntgomery Public F       | Road Access: In        | dian Creek F     | Rd                                           |
| 4) Elevation, current ground                                                      | 910.7'               | Elevation, propos       | ed post-construc       | etion: 910.7'    | RECEIVED<br>Office of Oil and Gas            |
| 5) Well Type (a) Gas Other                                                        | Oil _                | U                       | nderground Stor        | rage             | JUN 2 7 2017                                 |
| (b)If Gas                                                                         | Shallow X            | Deep                    | _                      |                  | WV Department of<br>Environmental Protection |
| OF '.' PIN N                                                                      | Horizontal X         |                         |                        | On b             | <b>+</b>                                     |
| 6) Existing Pad: Yes or No                                                        |                      | and the second state of | <del></del>            | (                | 5-26-17                                      |
| <ol> <li>Proposed Target Formation</li> <li>Marcellus, 6,630' Depth, 4</li> </ol> |                      |                         | ss and Expected        | Pressure(s):     |                                              |
| 8) Proposed Total Vertical I                                                      | Depth: 6,630'        |                         |                        |                  |                                              |
| 9) Formation at Total Vertic                                                      | al Depth: Marcell    | us                      |                        |                  |                                              |
| 10) Proposed Total Measure                                                        | d Depth: 14,213'     |                         |                        |                  |                                              |
| 11) Proposed Horizontal Leg                                                       | g Length: 5,625.4    | •                       |                        |                  |                                              |
| 12) Approximate Fresh Wat                                                         | er Strata Depths:    | 176.91'                 |                        |                  |                                              |
| 13) Method to Determine Fr                                                        | esh Water Depths:    | API 47-095-00010 fc     | or salt and coal. Fres | hwater was close | est creek at 735' elevation.                 |
| 14) Approximate Saltwater                                                         | Depths: 1,132.91'    |                         |                        |                  |                                              |
| 15) Approximate Coal Seam                                                         | Depths: 114.91',     | 253.91', 347.91',       | 506.91', 569.91        | fi .             |                                              |
| 16) Approximate Depth to P                                                        | ossible Void (coal   | mine, karst, other      | ): <u>N/A</u>          |                  |                                              |
| 17) Does Proposed well loca<br>directly overlying or adjacer                      |                      |                         | N                      | No X             |                                              |
| (a) If Yes, provide Mine In                                                       | fo: Name:            |                         |                        |                  |                                              |
|                                                                                   | Depth:               |                         |                        |                  |                                              |
|                                                                                   | Seam:                |                         |                        |                  |                                              |
|                                                                                   | Owner:               |                         |                        |                  |                                              |

### FLUIDS/ CUTTINGS DISPOSAL & RECLAMATION PLAN

| Operator Name Jay-Bee Oil & Gas, Inc OP Code 24610                                                                                                                                                                                                                                                                                                                                                                                                                                                                                                                                                                                                                                                                                                                                                                                                                                                                                                                                            |
|-----------------------------------------------------------------------------------------------------------------------------------------------------------------------------------------------------------------------------------------------------------------------------------------------------------------------------------------------------------------------------------------------------------------------------------------------------------------------------------------------------------------------------------------------------------------------------------------------------------------------------------------------------------------------------------------------------------------------------------------------------------------------------------------------------------------------------------------------------------------------------------------------------------------------------------------------------------------------------------------------|
| Watershed (HUC 10) Indian Creek Quadrangle Shirley                                                                                                                                                                                                                                                                                                                                                                                                                                                                                                                                                                                                                                                                                                                                                                                                                                                                                                                                            |
| Do you anticipate using more than 5,000 bbls of water to complete the proposed well work? Yes No                                                                                                                                                                                                                                                                                                                                                                                                                                                                                                                                                                                                                                                                                                                                                                                                                                                                                              |
| Will a pit be used? Yes No V                                                                                                                                                                                                                                                                                                                                                                                                                                                                                                                                                                                                                                                                                                                                                                                                                                                                                                                                                                  |
| If so, please describe anticipated pit waste: N/A                                                                                                                                                                                                                                                                                                                                                                                                                                                                                                                                                                                                                                                                                                                                                                                                                                                                                                                                             |
| Will a synthetic liner be used in the pit? Yes No V If so, what ml.?                                                                                                                                                                                                                                                                                                                                                                                                                                                                                                                                                                                                                                                                                                                                                                                                                                                                                                                          |
| Proposed Disposal Method For Treated Pit Wastes:                                                                                                                                                                                                                                                                                                                                                                                                                                                                                                                                                                                                                                                                                                                                                                                                                                                                                                                                              |
| Land Application                                                                                                                                                                                                                                                                                                                                                                                                                                                                                                                                                                                                                                                                                                                                                                                                                                                                                                                                                                              |
| Underground Injection (UIC Permit Number 47-085-09721                                                                                                                                                                                                                                                                                                                                                                                                                                                                                                                                                                                                                                                                                                                                                                                                                                                                                                                                         |
| Reuse (at API Number)                                                                                                                                                                                                                                                                                                                                                                                                                                                                                                                                                                                                                                                                                                                                                                                                                                                                                                                                                                         |
| Off Site Disposal (Supply form WW-9 for disposal location)  Other (Explain Using Contract Haulers Halls (API's 47-085-05151)                                                                                                                                                                                                                                                                                                                                                                                                                                                                                                                                                                                                                                                                                                                                                                                                                                                                  |
| Other (Explain Sang Contract Hadiers Halls (Al 13 47-003-03131)                                                                                                                                                                                                                                                                                                                                                                                                                                                                                                                                                                                                                                                                                                                                                                                                                                                                                                                               |
| Will closed loop system be used? If so, describe: Yes, Centrifuge System (Boss, Newalta), Directional and Top Hole                                                                                                                                                                                                                                                                                                                                                                                                                                                                                                                                                                                                                                                                                                                                                                                                                                                                            |
| Drilling medium anticipated for this well (vertical and horizontal)? Air, freshwater, oil based, etc. Air Vertical/Water Based Horizontal                                                                                                                                                                                                                                                                                                                                                                                                                                                                                                                                                                                                                                                                                                                                                                                                                                                     |
| -If oil based, what type? Synthetic, petroleum, etc. Oil Base Drilling Mud on horizontal                                                                                                                                                                                                                                                                                                                                                                                                                                                                                                                                                                                                                                                                                                                                                                                                                                                                                                      |
| Additives to be used in drilling medium? Bentonite, Salt, Soda Ash                                                                                                                                                                                                                                                                                                                                                                                                                                                                                                                                                                                                                                                                                                                                                                                                                                                                                                                            |
| Drill cuttings disposal method? Leave in pit, landfill, removed offsite, etc. Landfill                                                                                                                                                                                                                                                                                                                                                                                                                                                                                                                                                                                                                                                                                                                                                                                                                                                                                                        |
| -If left in pit and plan to solidify what medium will be used? (cement, lime, sawdust) Landfill                                                                                                                                                                                                                                                                                                                                                                                                                                                                                                                                                                                                                                                                                                                                                                                                                                                                                               |
| -Landfill or offsite name/permit number? Meadowfill/Permit 101219WV                                                                                                                                                                                                                                                                                                                                                                                                                                                                                                                                                                                                                                                                                                                                                                                                                                                                                                                           |
|                                                                                                                                                                                                                                                                                                                                                                                                                                                                                                                                                                                                                                                                                                                                                                                                                                                                                                                                                                                               |
| Permittee shall provide written notice to the Office of Oil and Gas of any load of drill cuttings or associated waste rejected at any West Virginia solid waste facility. The notice shall be provided within 24 hours of rejection and the permittee shall also disclose where it was properly disposed.                                                                                                                                                                                                                                                                                                                                                                                                                                                                                                                                                                                                                                                                                     |
| I certify that I understand and agree to the terms and conditions of the GENERAL WATER POLLUTION PERMIT issued on August 1, 2005, by the Office of Oil and Gas of the West Virginia Department of Environmental Protection. I understand that the provisions of the permit are enforceable by law. Violations of any term or condition of the general permit and/or other applicable law or regulation can lead to enforcement action.  I certify under penalty of law that I have personally examined and am familiar with the information submitted on this application form and all attachments thereto and that, based on my inquiry of those individuals immediately responsible for obtaining the information, I believe that the information is true, accurate, and complete. I am aware that there are significant penalties for submitting false information, including the possibility of fine or imprisonment.  Company Official Signature  Company Official Title  Office Manager |
| Suá o                                                                                                                                                                                                                                                                                                                                                                                                                                                                                                                                                                                                                                                                                                                                                                                                                                                                                                                                                                                         |
| Subscribed and sworn before me this 20 day of the 20 17 Official Seal                                                                                                                                                                                                                                                                                                                                                                                                                                                                                                                                                                                                                                                                                                                                                                                                                                                                                                                         |
| Morary Public, State Of West Virginia                                                                                                                                                                                                                                                                                                                                                                                                                                                                                                                                                                                                                                                                                                                                                                                                                                                                                                                                                         |
| My commission expires Oct 9 Teresa R. Hall 1724 Valley Mill Rd.  Waverly, W 26184  My Commission Expires 501.20 20 76                                                                                                                                                                                                                                                                                                                                                                                                                                                                                                                                                                                                                                                                                                                                                                                                                                                                         |