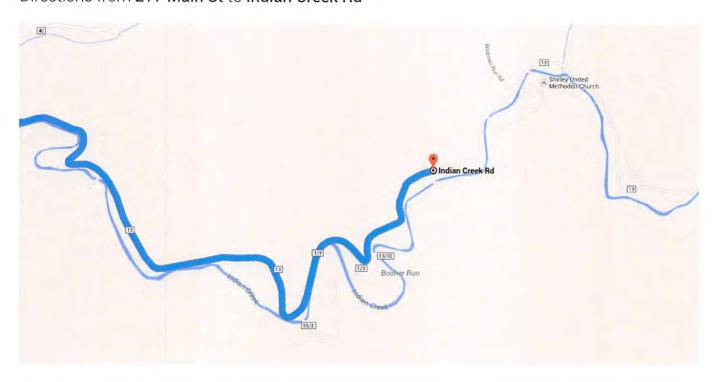

### Drive 10.8 miles, 19 min

### Directions from 217 Main St to Indian Creek Rd

### o 217 Main St

Middlebourne, WV 26149

1. Head southwest on WV-18 S/Main St toward Wilcox Ave

Continue to follow WV-18 S

6.9 mi

Turn left onto Indian Creek Rd

1

3.9 mi

### Indian Creek Rd

Alma, WV 26320

These directions are for planning purposes only. You may find that construction projects, traffic, weather, or other events may cause conditions to differ from the map results, and you should plan your route accordingly. You must obey all signs or notices regarding your route.