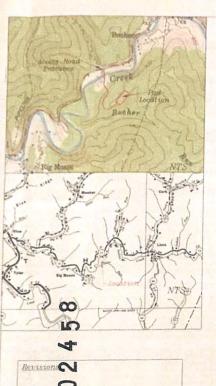

95-02458

| Proposed Revegetation Treatmen                                                                                                                             | t: Acres Disturbed 10.88                                        | Prevegetation pH                                                               | 6.8             |
|------------------------------------------------------------------------------------------------------------------------------------------------------------|-----------------------------------------------------------------|--------------------------------------------------------------------------------|-----------------|
| Lime 3                                                                                                                                                     | Tons/acre or to correct to pH                                   | 6.8                                                                            |                 |
| Fertilizer type 10-20-2                                                                                                                                    | 20                                                              |                                                                                |                 |
| Fertilizer amount 75                                                                                                                                       | lbs/s                                                           | acre                                                                           |                 |
| Mulch_ Hay 2000                                                                                                                                            | Tons/acr                                                        | re                                                                             |                 |
|                                                                                                                                                            | Seed I                                                          | Mixtures                                                                       |                 |
| Tempo                                                                                                                                                      | orary                                                           | Permane                                                                        | nt              |
| Seed Type Annual Ryegrass                                                                                                                                  | lbs/acre 40                                                     | Seed Type KY-31                                                                | lbs/acre<br>20  |
|                                                                                                                                                            |                                                                 | Creeping Red Fescue                                                            | 30              |
|                                                                                                                                                            |                                                                 | Lathco Flat Pea/Perenni                                                        | ial Ryegrass 30 |
| Maps(s) of road, location, pit and provided). If water from the pit w                                                                                      | vill be land applied, include dime                              | ion (unless engineered plans including ensions (L x W x D) of the pit, and dis |                 |
| Maps(s) of road, location, pit and provided). If water from the pit watereage, of the land application a                                                   | vill be land applied, include dimerea.                          |                                                                                |                 |
| Maps(s) of road, location, pit and provided). If water from the pit watereage, of the land application a Photocopied section of involved                   | vill be land applied, include dimerea.                          |                                                                                |                 |
| Maps(s) of road, location, pit and provided). If water from the pit watereage, of the land application a Photocopied section of involved Plan Approved by: | vill be land applied, include dimerea.                          | ensions (L x W x D) of the pit, and di                                         |                 |
| Maps(s) of road, location, pit and provided). If water from the pit watereage, of the land application a Photocopied section of involved Plan Approved by: | vill be land applied, include dimerea.  7.5' topographic sheet. | ensions (L x W x D) of the pit, and di                                         |                 |
| Maps(s) of road, location, pit and provided). If water from the pit watereage, of the land application a Photocopied section of involved Plan Approved by: | vill be land applied, include dimerea.  7.5' topographic sheet. | ensions (L x W x D) of the pit, and di                                         |                 |
| Maps(s) of road, location, pit and provided). If water from the pit watereage, of the land application a Photocopied section of involved Plan Approved by: | vill be land applied, include dimerea.  7.5' topographic sheet. | ensions (L x W x D) of the pit, and di                                         |                 |
| Maps(s) of road, location, pit and provided). If water from the pit watereage, of the land application a Photocopied section of involved Plan Approved by: | vill be land applied, include dimerea.  7.5' topographic sheet. | ensions (L x W x D) of the pit, and di                                         |                 |
| Maps(s) of road, location, pit and provided). If water from the pit watereage, of the land application a Photocopied section of involved Plan Approved by: | vill be land applied, include dimerea.  7.5' topographic sheet. | ensions (L x W x D) of the pit, and di                                         |                 |
| provided). If water from the pit water acreage, of the land application a Photocopied section of involved Plan Approved by:                                | vill be land applied, include dimerea.  7.5' topographic sheet. | ensions (L x W x D) of the pit, and di                                         |                 |