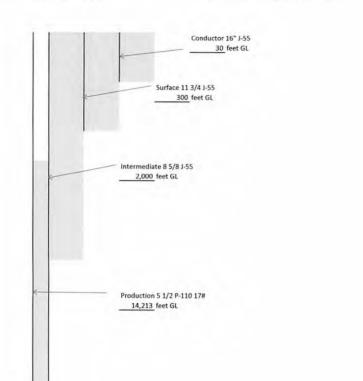

### CASING AND TUBING PROGRAM

| TYPE         | Size<br>(in) | New<br>or<br>Used | Grade | Weight per ft.<br>(lb/ft) | FOOTAGE: For Drilling (ft) | INTERVALS:<br>Left in Well<br>(ft) | CEMENT:<br>Fill-up<br>(Cu. Ft.)/CTS |               |
|--------------|--------------|-------------------|-------|---------------------------|----------------------------|------------------------------------|-------------------------------------|---------------|
| Conductor    | 16           | New               | J55   | 40                        | 30                         | 30                                 | 8.22 CTS                            | 1             |
| Fresh Water  | 11 3/4       | New               | J55   | 32                        | 300                        | 300                                | 142.25 CTS                          |               |
| Coal         |              |                   |       |                           |                            |                                    |                                     | 1             |
| Intermediate | 8 5/8        | New               | J55   | 24                        | 2,000                      | 2,000                              | 508.43 CTS                          |               |
| Production   | 5 1/2        | New               | P110  | 17                        | 14,213'                    | 14,213'                            | 2289.2 —                            | Cement up     |
| Tubing       |              |                   |       |                           |                            |                                    |                                     | to 1000' from |
| Liners       |              |                   |       |                           |                            |                                    |                                     | Surface       |

Dmlt 6-26-17

| ТҮРЕ         | Size (in) | Wellbore<br>Diameter (in) | Wall<br>Thickness<br>(in) | Burst Pressure (psi) | Anticipated Max. Internal Pressure (psi) | Cement<br>Type | Cement<br>Yield<br>(cu. ft./k) |
|--------------|-----------|---------------------------|---------------------------|----------------------|------------------------------------------|----------------|--------------------------------|
| Conductor    | 16        | 17 1/2                    | .495                      | 3,000#               | 50                                       | Class A Cement | 1.19                           |
| Fresh Water  | 11 3/4    | 15                        | .333                      | 1,500#               | 1000                                     | Class A Cement | 1.26                           |
| Coal         |           |                           |                           |                      |                                          |                |                                |
| Intermediate | 8 5/8     | 11                        | .264                      | 2,950#               | 1500                                     | Class A Cement | 1.45                           |
| Production   | 5 1/2     | 7 7/8                     | .304                      | 15,000#              | 2500                                     | Type 1 Cement  | 1.34                           |
| Tubing       |           |                           |                           |                      |                                          |                |                                |
| Liners       |           |                           |                           |                      |                                          |                |                                |