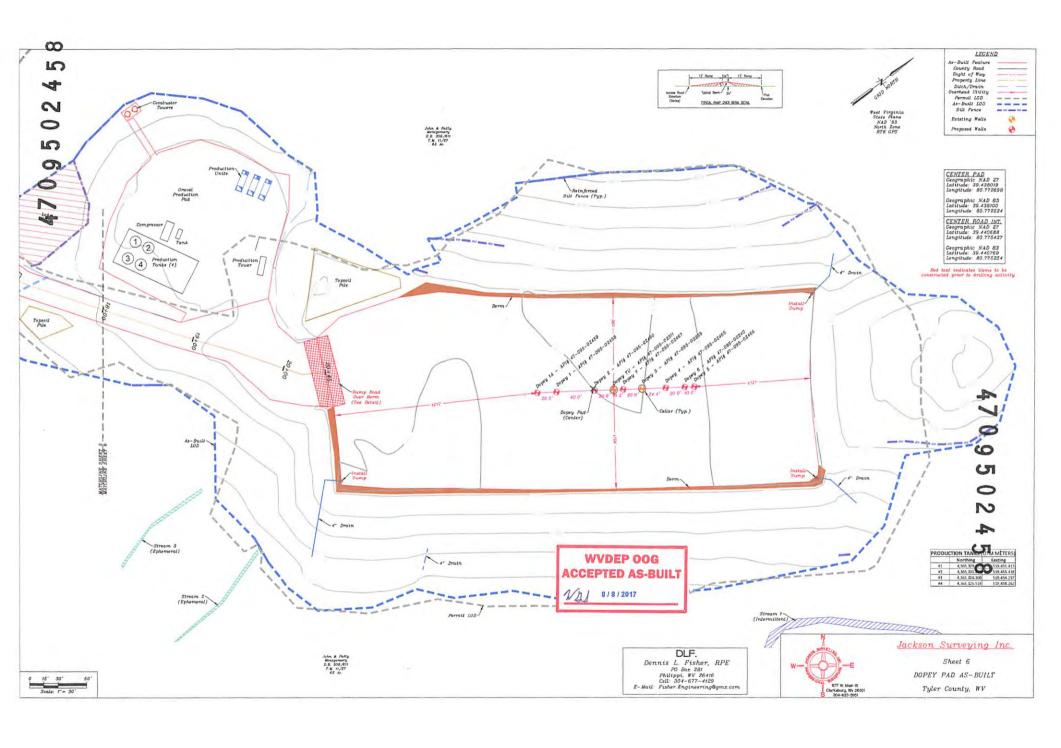

95-02458

| Proposed Revegetation Treatmen                                                                                                                             | t: Acres Disturbed 10.88                                        | Prevegetation pH                                                               | 6.8             |
|------------------------------------------------------------------------------------------------------------------------------------------------------------|-----------------------------------------------------------------|--------------------------------------------------------------------------------|-----------------|
| Lime 3                                                                                                                                                     | Tons/acre or to correct to pH                                   | 6.8                                                                            |                 |
| Fertilizer type 10-20-2                                                                                                                                    | 20                                                              |                                                                                |                 |
| Fertilizer amount 75                                                                                                                                       | lbs/s                                                           | acre                                                                           |                 |
| Mulch_ Hay 2000                                                                                                                                            | Tons/acr                                                        | re                                                                             |                 |
|                                                                                                                                                            | Seed I                                                          | Mixtures                                                                       |                 |
| Tempo                                                                                                                                                      | orary                                                           | Permane                                                                        | nt              |
| Seed Type Annual Ryegrass                                                                                                                                  | lbs/acre 40                                                     | Seed Type KY-31                                                                | lbs/acre<br>20  |
|                                                                                                                                                            |                                                                 | Creeping Red Fescue                                                            | 30              |
|                                                                                                                                                            |                                                                 | Lathco Flat Pea/Perenni                                                        | ial Ryegrass 30 |
| Maps(s) of road, location, pit and provided). If water from the pit w                                                                                      | vill be land applied, include dime                              | ion (unless engineered plans including ensions (L x W x D) of the pit, and dis |                 |
| Maps(s) of road, location, pit and provided). If water from the pit watereage, of the land application a                                                   | vill be land applied, include dimerea.                          |                                                                                |                 |
| Maps(s) of road, location, pit and provided). If water from the pit watereage, of the land application a Photocopied section of involved                   | vill be land applied, include dimerea.                          |                                                                                |                 |
| Maps(s) of road, location, pit and provided). If water from the pit watereage, of the land application a Photocopied section of involved Plan Approved by: | vill be land applied, include dimerea.                          | ensions (L x W x D) of the pit, and di                                         |                 |
| Maps(s) of road, location, pit and provided). If water from the pit watereage, of the land application a Photocopied section of involved Plan Approved by: | vill be land applied, include dimerea.  7.5' topographic sheet. | ensions (L x W x D) of the pit, and di                                         |                 |
| Maps(s) of road, location, pit and provided). If water from the pit watereage, of the land application a Photocopied section of involved Plan Approved by: | vill be land applied, include dimerea.  7.5' topographic sheet. | ensions (L x W x D) of the pit, and di                                         |                 |
| Maps(s) of road, location, pit and provided). If water from the pit watereage, of the land application a Photocopied section of involved Plan Approved by: | vill be land applied, include dimerea.  7.5' topographic sheet. | ensions (L x W x D) of the pit, and di                                         |                 |
| Maps(s) of road, location, pit and provided). If water from the pit watereage, of the land application a Photocopied section of involved Plan Approved by: | vill be land applied, include dimerea.  7.5' topographic sheet. | ensions (L x W x D) of the pit, and di                                         |                 |
| Maps(s) of road, location, pit and provided). If water from the pit watereage, of the land application a Photocopied section of involved Plan Approved by: | vill be land applied, include dimerea.  7.5' topographic sheet. | ensions (L x W x D) of the pit, and di                                         |                 |
| provided). If water from the pit water acreage, of the land application a Photocopied section of involved Plan Approved by:                                | vill be land applied, include dimerea.  7.5' topographic sheet. | ensions (L x W x D) of the pit, and di                                         |                 |