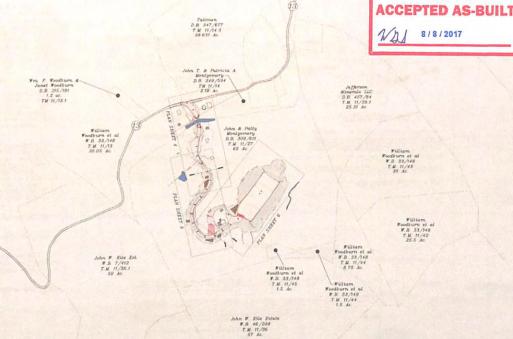

95-02458

| Proposed Revegetation Treatmen                                                                                                                             | t: Acres Disturbed 10.88                                        | Prevegetation pH                                                               | 6.8             |
|------------------------------------------------------------------------------------------------------------------------------------------------------------|-----------------------------------------------------------------|--------------------------------------------------------------------------------|-----------------|
| Lime 3                                                                                                                                                     | Tons/acre or to correct to pH                                   | 6.8                                                                            |                 |
| Fertilizer type 10-20-2                                                                                                                                    | 20                                                              |                                                                                |                 |
| Fertilizer amount 75                                                                                                                                       | lbs/s                                                           | acre                                                                           |                 |
| Mulch_ Hay 2000                                                                                                                                            | Tons/acr                                                        | re                                                                             |                 |
|                                                                                                                                                            | Seed I                                                          | Mixtures                                                                       |                 |
| Tempo                                                                                                                                                      | orary                                                           | Permane                                                                        | nt              |
| Seed Type Annual Ryegrass                                                                                                                                  | lbs/acre 40                                                     | Seed Type KY-31                                                                | lbs/acre<br>20  |
|                                                                                                                                                            |                                                                 | Creeping Red Fescue                                                            | 30              |
|                                                                                                                                                            |                                                                 | Lathco Flat Pea/Perenni                                                        | ial Ryegrass 30 |
| Maps(s) of road, location, pit and provided). If water from the pit w                                                                                      | vill be land applied, include dime                              | ion (unless engineered plans including ensions (L x W x D) of the pit, and dis |                 |
| Maps(s) of road, location, pit and provided). If water from the pit watereage, of the land application a                                                   | vill be land applied, include dimerea.                          |                                                                                |                 |
| Maps(s) of road, location, pit and provided). If water from the pit watereage, of the land application a Photocopied section of involved                   | vill be land applied, include dimerea.                          |                                                                                |                 |
| Maps(s) of road, location, pit and provided). If water from the pit watereage, of the land application a Photocopied section of involved Plan Approved by: | vill be land applied, include dimerea.                          | ensions (L x W x D) of the pit, and di                                         |                 |
| Maps(s) of road, location, pit and provided). If water from the pit watereage, of the land application a Photocopied section of involved Plan Approved by: | vill be land applied, include dimerea.  7.5' topographic sheet. | ensions (L x W x D) of the pit, and di                                         |                 |
| Maps(s) of road, location, pit and provided). If water from the pit watereage, of the land application a Photocopied section of involved Plan Approved by: | vill be land applied, include dimerea.  7.5' topographic sheet. | ensions (L x W x D) of the pit, and di                                         |                 |
| Maps(s) of road, location, pit and provided). If water from the pit watereage, of the land application a Photocopied section of involved Plan Approved by: | vill be land applied, include dimerea.  7.5' topographic sheet. | ensions (L x W x D) of the pit, and di                                         |                 |
| Maps(s) of road, location, pit and provided). If water from the pit watereage, of the land application a Photocopied section of involved Plan Approved by: | vill be land applied, include dimerea.  7.5' topographic sheet. | ensions (L x W x D) of the pit, and di                                         |                 |
| Maps(s) of road, location, pit and provided). If water from the pit watereage, of the land application a Photocopied section of involved Plan Approved by: | vill be land applied, include dimerea.  7.5' topographic sheet. | ensions (L x W x D) of the pit, and di                                         |                 |
| provided). If water from the pit water acreage, of the land application a Photocopied section of involved Plan Approved by:                                | vill be land applied, include dimerea.  7.5' topographic sheet. | ensions (L x W x D) of the pit, and di                                         |                 |