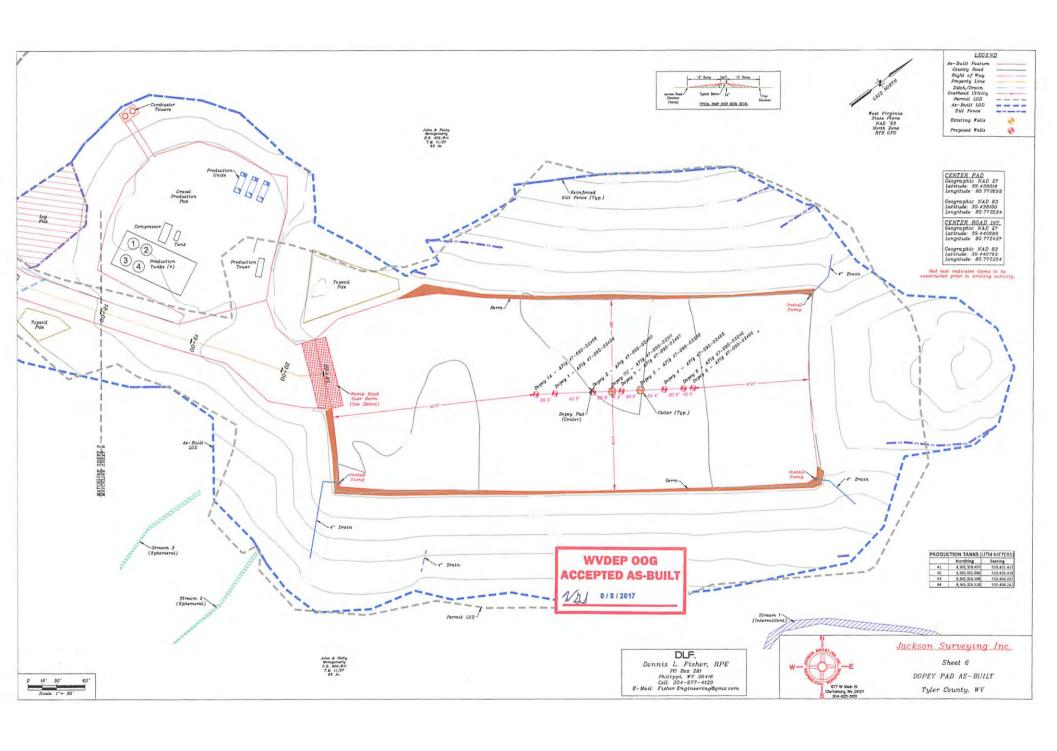

RTMENT OF TRANSPORTATION DIVISION OF HIGHWAYS

DISTRICTS AND DISTRICT HEADQUARTERS

Geographic NAD 83 Latitude: 39 438100 Longitude: 80 772524

CENTER ROAD INT. Geographic NAD 27 Latitude: 39.440688 Longitude: 80.775427

Geographic NAD 83 Latitude 39 440769 Longitude 80 775254

TAH Fan



Design Certification
The drawings, construction notes and reference diagrams
attached hereto have been prepared in accordance with the
Rest Virginia Code of State Indees, Division of Environmental
Protection, Office of Oil and Cos.

The information reflects a gas well drilling pad.

Dennis L Fisher RFE 8081

Dennis L. Fisher RPE 8684

Dennis L. Fisher, RPE
PO Day 281
Philippi WV 3648
Cell 304-677-4129
E-Mail Fisher Engineering@gms.com



Jackson Surveying inc

Sheet 1 DOPEY PAD AS BUILT Tyler County, WV