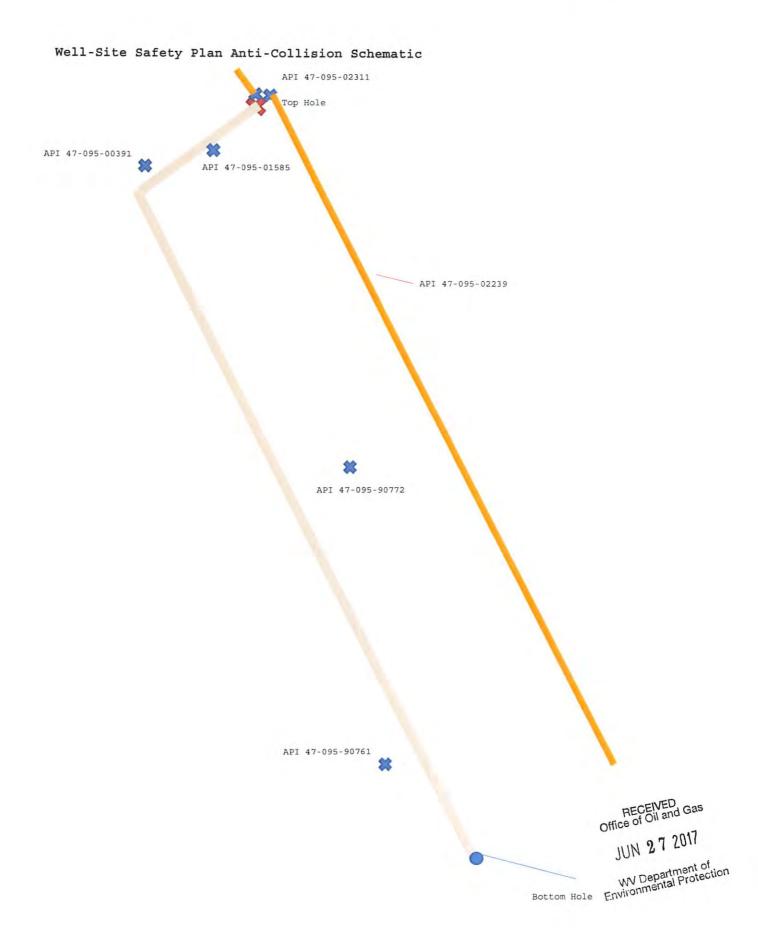

#### Well-Site Safety Plan Anti-Collision Schematic

45-02457

My commission expires\_

API Number 47 - 95 - 02459
Operator's Well No. Dopey 1A

1724 Valley Mill Rd.