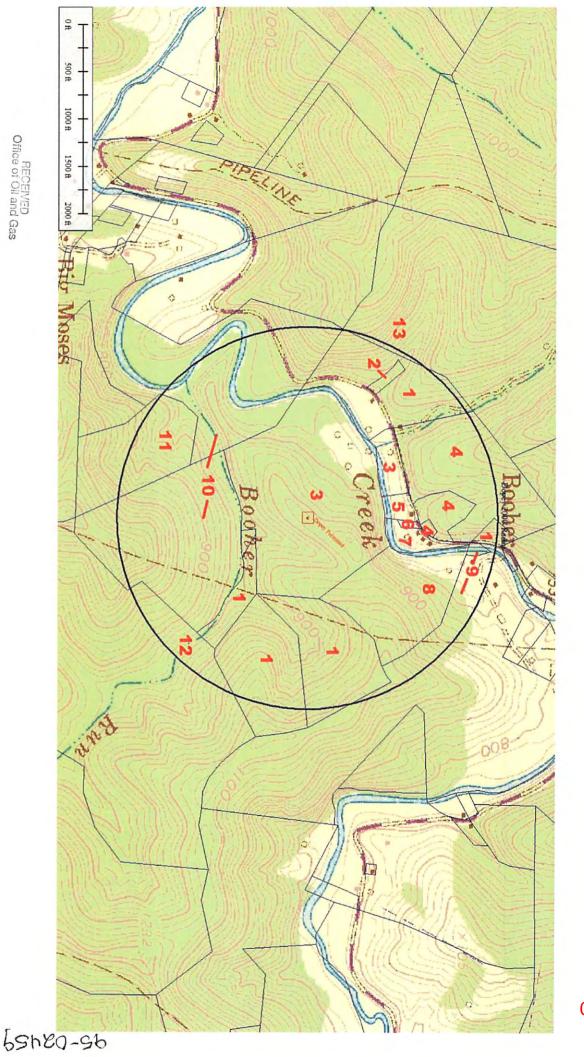

OPERATOR WELL NO. Dopey 1A
Well Pad Name: Dopey Pad

# STATE OF WEST VIRGINIA DEPARTMENT OF ENVIRONMENTAL PROTECTION, OFFICE OF OIL AND GAS WELL WORK PERMIT APPLICATION

| 1) Well Operate  | or: Jay-Bee Oi                         | il & Gas, Inc    | 24610                           | Tyler              | McElroy           | Shirley                     |
|------------------|----------------------------------------|------------------|---------------------------------|--------------------|-------------------|-----------------------------|
|                  |                                        |                  | Operator ID                     | County             | District          | Quadrangle                  |
| 2) Operator's V  | Vell Number: Do                        | opey 1A          | Well Pa                         | ad Name: Do        | pey Pad           |                             |
| 3) Farm Name/    | Surface Owner:                         | John & Patty Mor | ntgomery Public Ro              | oad Access: 1      | ndian Creek F     | Rd                          |
| 4) Elevation, cu | irrent ground:                         | 910.7'           | Elevation, proposed             | l post-constru     | iction: 910.7'    |                             |
| 5) Well Type     | (a) Gas X                              | Oil _            | Une                             | derground Sto      | orage             |                             |
|                  | Other                                  |                  |                                 |                    |                   |                             |
|                  |                                        | allow X          | Deep                            |                    |                   |                             |
| 6) Estistina Dad |                                        | rizontal X       |                                 |                    | 1                 | mH<br>6-26-17               |
|                  | : Yes or No Yes                        |                  |                                 | - 15               | 7                 | (-26-17                     |
|                  | rget Formation(s<br>630' Depth, 40' th |                  | ticipated Thickness<br>pressure | and Expected       | a Pressure(s):    |                             |
|                  | tal Vertical Dept                      |                  | F. 3555. 2                      |                    |                   |                             |
|                  | Total Vertical D                       |                  | us                              |                    |                   |                             |
|                  | otal Measured D                        |                  |                                 |                    |                   |                             |
| 11) Proposed H   | lorizontal Leg Le                      | ength: 5,455.9   | 1                               |                    |                   |                             |
| 12) Approxima    | te Fresh Water S                       | trata Depths:    | 176.91'                         |                    |                   |                             |
| 13) Method to I  | Determine Fresh                        | Water Depths:    | API 47-095-00010 for            | salt and coal. Fre | shwater was close | est creek at 735' elevation |
| 14) Approxima    | te Saltwater Dep                       | ths: 1,132.91'   |                                 |                    |                   |                             |
| 15) Approxima    | te Coal Seam De                        | epths: 114.91',  | 253.91', 347.91', 5             | 06.91', 569.9      | 1'                |                             |
| 16) Approxima    | te Depth to Possi                      | ible Void (coal  | mine, karst, other):            | N/A                |                   |                             |
|                  | sed well location<br>ng or adjacent to |                  |                                 |                    | No X              |                             |
| (a) If Yes, pro  | vide Mine Info:                        | Name:            |                                 |                    |                   |                             |
| 71 771171        |                                        | Depth:           |                                 |                    |                   | RECEIVED Gas                |
|                  |                                        | Seam:            |                                 |                    | Ott               | JUN 27 2017                 |
|                  |                                        | Owner:           |                                 |                    |                   | WV Department of ton        |
|                  |                                        |                  |                                 |                    |                   | Wynnenta                    |

API NO. 47-95 - 02459 OPERATOR WELL NO. Dopey 1A

Well Pad Name: Dopey Pad