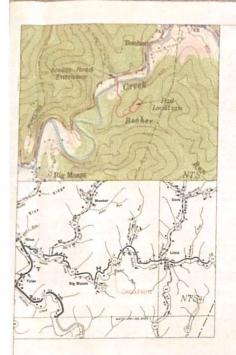

2019

Operator's Well No. Dopey 1A

| Proposed Revegetation Treatm   | 10.00                         |          | 6                  | 0                          |
|--------------------------------|-------------------------------|----------|--------------------|----------------------------|
|                                | ent: Acres Disturbed 10.88    |          | Prevegetation pH 6 | .8                         |
|                                | Tons/acre or to correct to pH | 6.8      |                    |                            |
| Fertilizer type 10-20          | )-20                          |          |                    |                            |
| Fertilizer amount 75           | lbs/                          | acre     |                    |                            |
| Mulch_ Hay 2000                | Tons/act                      | re       |                    |                            |
|                                | Seed 1                        | Mixtures |                    |                            |
| Tem                            | porary                        |          | Permanen           | t                          |
| Seed Type                      | lbs/acre                      |          | Seed Type          | lbs/acre                   |
| Annual Ryegrass                | 40                            | KY-31    |                    | 20                         |
|                                |                               | Creepin  | g Red Fescue       | 30                         |
|                                |                               | Lathco   | Flat Pea/Perennia  | al Ryegrass 30             |
| notocopied section of involve  | d 7.5' topographic sheet.     |          |                    |                            |
| Photocopied section of involve | d 7.5' topographic sheet.     |          |                    |                            |
| -                              | d 7.5' topographic sheet.     |          |                    |                            |
| Plan Approved by:              | d 7.5' topographic sheet.     |          |                    |                            |
| Plan Approved by:              | d 7.5' topographic sheet.     |          |                    |                            |
| Plan Approved by:              | d 7.5' topographic sheet.     |          |                    |                            |
| Plan Approved by:              | d 7.5' topographic sheet.     |          |                    |                            |
| Plan Approved by:              | d 7.5' topographic sheet.     |          |                    |                            |
| Plan Approved by:              | d 7.5' topographic sheet.     |          |                    |                            |
| Plan Approved by:              | d 7.5' topographic sheet.     |          |                    |                            |
| Photocopied section of involve | d 7.5' topographic sheet.     |          |                    |                            |
| Plan Approved by:              |                               | Date: 6- | 26-17              | an ret)                    |
| Plan Approved by:              | ctor                          | Date: 6- | 26-17              | RECEIVED Office of Oil and |