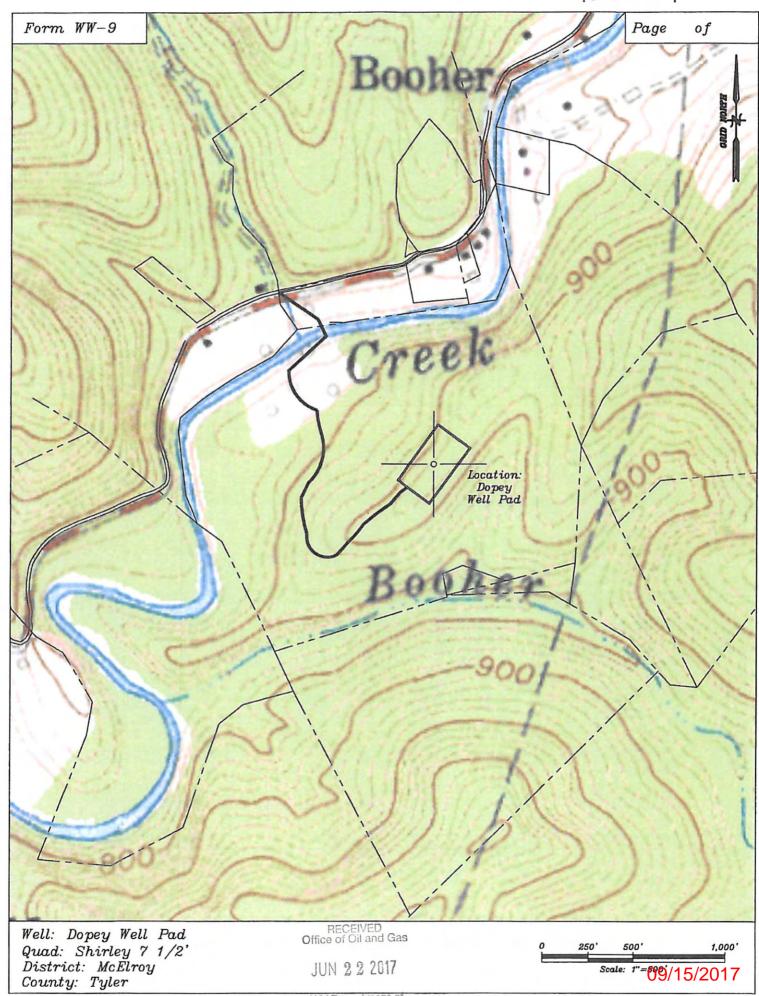

#### FLUIDS/ CUTTINGS DISPOSAL & RECLAMATION PLAN

| Operator Name_ Jay-Bee Oil & Gas, Inc                                                                                                                                                                                                                                      | OP Code 24610                                                                                                                                                                                                                                                                                                                                                                                                                                                                                                          |
|----------------------------------------------------------------------------------------------------------------------------------------------------------------------------------------------------------------------------------------------------------------------------|------------------------------------------------------------------------------------------------------------------------------------------------------------------------------------------------------------------------------------------------------------------------------------------------------------------------------------------------------------------------------------------------------------------------------------------------------------------------------------------------------------------------|
| Watershed (HUC 10) Indian Creek                                                                                                                                                                                                                                            | Quadrangle Shirley                                                                                                                                                                                                                                                                                                                                                                                                                                                                                                     |
| Do you anticipate using more than 5,000 bbls of water to                                                                                                                                                                                                                   | complete the proposed well work? Yes V                                                                                                                                                                                                                                                                                                                                                                                                                                                                                 |
| Will a pit be used? Yes No V                                                                                                                                                                                                                                               |                                                                                                                                                                                                                                                                                                                                                                                                                                                                                                                        |
| If so, please describe anticipated pit waste: N                                                                                                                                                                                                                            | A                                                                                                                                                                                                                                                                                                                                                                                                                                                                                                                      |
| Will a synthetic liner be used in the pit? Yes                                                                                                                                                                                                                             | No   ✓ If so, what ml.?                                                                                                                                                                                                                                                                                                                                                                                                                                                                                                |
| Proposed Disposal Method For Treated Pit Was                                                                                                                                                                                                                               | tes:                                                                                                                                                                                                                                                                                                                                                                                                                                                                                                                   |
| Land Application                                                                                                                                                                                                                                                           |                                                                                                                                                                                                                                                                                                                                                                                                                                                                                                                        |
| Underground Injection (UIC                                                                                                                                                                                                                                                 | Permit Number 47-085-09721                                                                                                                                                                                                                                                                                                                                                                                                                                                                                             |
| Reuse (at API Number  Off Site Disposal (Supply for                                                                                                                                                                                                                        | m WW-9 for disposal location)                                                                                                                                                                                                                                                                                                                                                                                                                                                                                          |
|                                                                                                                                                                                                                                                                            | Haulers Halls (API's 47-085-05151)                                                                                                                                                                                                                                                                                                                                                                                                                                                                                     |
|                                                                                                                                                                                                                                                                            |                                                                                                                                                                                                                                                                                                                                                                                                                                                                                                                        |
| Will closed loop system be used? If so, describe: Yes, C                                                                                                                                                                                                                   | entrifuge System (Boss, Newalta), Directional and Top Hole                                                                                                                                                                                                                                                                                                                                                                                                                                                             |
| Drilling medium anticipated for this well (vertical and ho                                                                                                                                                                                                                 | rizontal)? Air, freshwater, oil based, etc. Air Vertical/Water Based Horizontal                                                                                                                                                                                                                                                                                                                                                                                                                                        |
| -If oil based, what type? Synthetic, petroleum, e                                                                                                                                                                                                                          | etc. Oil Base Drilling Mud on horizontal                                                                                                                                                                                                                                                                                                                                                                                                                                                                               |
| Additives to be used in drilling medium? Bentonite, Salt, S                                                                                                                                                                                                                | Soda Ash                                                                                                                                                                                                                                                                                                                                                                                                                                                                                                               |
| Drill cuttings disposal method? Leave in pit, landfill, ren                                                                                                                                                                                                                | noved offsite, etc. Landfill                                                                                                                                                                                                                                                                                                                                                                                                                                                                                           |
| -If left in pit and plan to solidify what medium v                                                                                                                                                                                                                         | vill be used? (cement, lime, sawdust) Landfill                                                                                                                                                                                                                                                                                                                                                                                                                                                                         |
| -Landfill or offsite name/permit number?Mead                                                                                                                                                                                                                               |                                                                                                                                                                                                                                                                                                                                                                                                                                                                                                                        |
|                                                                                                                                                                                                                                                                            | and Gas of any load of drill cuttings or associated waste rejected at any ovided within 24 hours of rejection and the permittee shall also disclose                                                                                                                                                                                                                                                                                                                                                                    |
| on August 1, 2005, by the Office of Oil and Gas of the W provisions of the permit are enforceable by law. Violati law or regulation can lead to enforcement action.  I certify under penalty of law that I have persapplication form and all attachments thereto and that, | s and conditions of the GENERAL WATER POLLUTION PERMIT issued fest Virginia Department of Environmental Protection. I understand that the ions of any term or condition of the general permit and/or other applicable conally examined and am familiar with the information submitted on this based on my inquiry of those individuals immediately responsible for in is true, accurate, and complete. I am aware that there are significant possibility of fine or imprisonment.  **RECEIVED**Office of Oil and Gas** |
| Company Official (Typed Name) Shane Dowell                                                                                                                                                                                                                                 | JUN 2 2 2017                                                                                                                                                                                                                                                                                                                                                                                                                                                                                                           |
| Company Official Title Office Manager                                                                                                                                                                                                                                      |                                                                                                                                                                                                                                                                                                                                                                                                                                                                                                                        |
| Company Official Title                                                                                                                                                                                                                                                     | WV Department of<br>Environmental Protection                                                                                                                                                                                                                                                                                                                                                                                                                                                                           |
| Subscribed and sworn before me this 20th day                                                                                                                                                                                                                               | Α                                                                                                                                                                                                                                                                                                                                                                                                                                                                                                                      |
| 11 ~ //                                                                                                                                                                                                                                                                    | of Official Seal Notary Public, State Of West V                                                                                                                                                                                                                                                                                                                                                                                                                                                                        |
| Hanson R. Hall                                                                                                                                                                                                                                                             | Notary Public 2                                                                                                                                                                                                                                                                                                                                                                                                                                                                                                        |