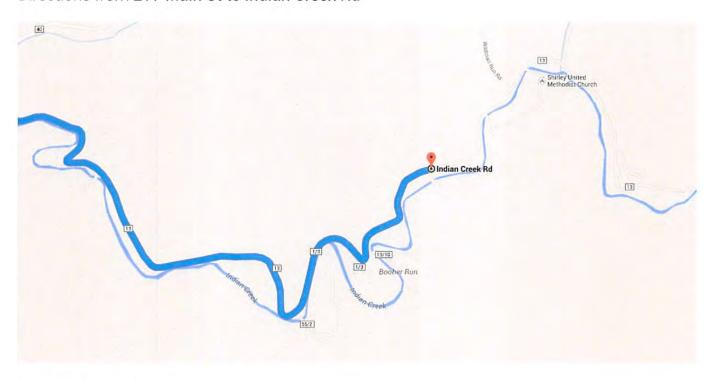

#### Drive 10.8 miles, 19 min

#### Directions from 217 Main St to Indian Creek Rd

#### o 217 Main St

1

Middlebourne, WV 26149

1. Head southwest on WV-18 S/Main St toward Wilcox Ave

1 Continue to follow WV-18 S

6.9 mi

3.9 mi

Turn left onto Indian Creek Rd

Indian Creek Rd

Alma, WV 26320

These directions are for planning purposes only. You may find that construction projects, traffic, weather, or other events may cause conditions to differ from the map results, and you should plan your route accordingly. You must obey all signs or notices regarding your route.