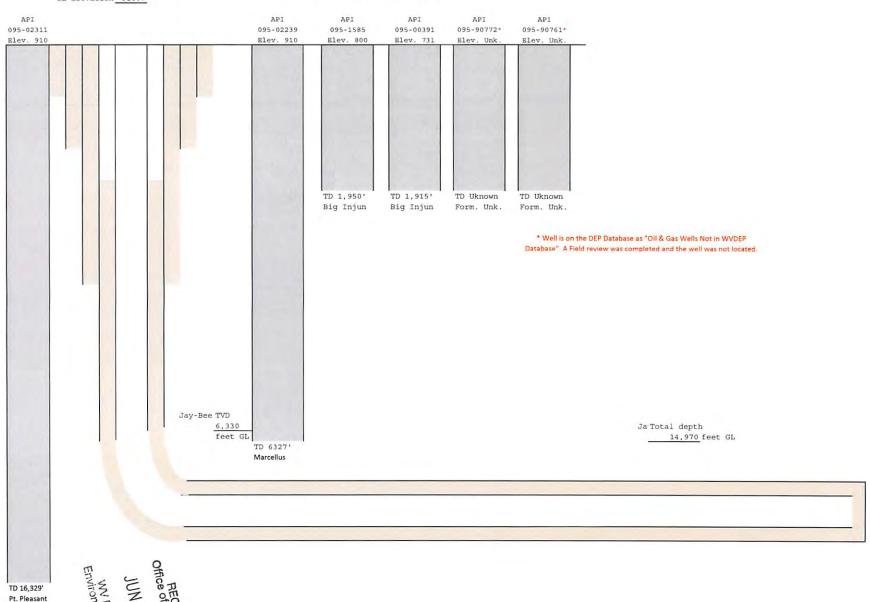

#### CASING AND TUBING PROGRAM

| ТҮРЕ         | Size<br>(in) | New<br>or<br>Used | Grade | Weight per ft. (lb/ft) | FOOTAGE: For<br>Drilling (ft) | INTERVALS:<br>Left in Well<br>(ft) | CEMENT:<br>Fill-up<br>(Cu. Ft.)/CTS |              |
|--------------|--------------|-------------------|-------|------------------------|-------------------------------|------------------------------------|-------------------------------------|--------------|
| Conductor    | 16           | New               | J55   | 40                     | 30                            | 30                                 | 8.22 CTS                            | 1            |
| Fresh Water  | 11 3/4       | New               | J55   | 32                     | 300                           | 300                                | 142.25 CTS                          | †            |
| Coal         |              |                   |       |                        |                               |                                    |                                     | 1            |
| Intermediate | 8 5/8        | New               | J55   | 24                     | 2,000                         | 2,000                              | 508.43 CTS                          |              |
| Production   | 5 1/2        | New               | P110  | 17                     | 14,970'                       | 14,970'                            | 2,420 —                             | Cement up    |
| Tubing       |              |                   |       |                        |                               |                                    |                                     | to 1000' frc |
| Liners       |              |                   |       |                        |                               |                                    |                                     | Surface      |

DA4 6-26-17

| ТҮРЕ         | Size (in) | Wellbore<br>Diameter (in) | Wall<br>Thickness<br>(in) | Burst Pressure (psi) | Anticipated Max. Internal Pressure (psi) | Cement<br>Type | Cement Yield (cu. ft./k) |
|--------------|-----------|---------------------------|---------------------------|----------------------|------------------------------------------|----------------|--------------------------|
| Conductor    | 16        | 17 1/2                    | .495                      | 3,000#               | 50                                       | Class A Cement | 1.19                     |
| Fresh Water  | 11 3/4    | 15                        | .333                      | 1,500#               | 1000                                     | Class A Cement | 1.26                     |
| Coal         |           |                           |                           |                      |                                          |                |                          |
| Intermediate | 8 5/8     | 11                        | .264                      | 2,950#               | 1500                                     | Class A Cement | 1.45                     |
| Production   | 5 1/2     | 7 7/8                     | .304                      | 15,000#              | 2500                                     | Type 1 Cement  | 1.34                     |
| Tubing       |           |                           |                           |                      |                                          |                |                          |
| Liners       |           |                           |                           |                      |                                          |                |                          |