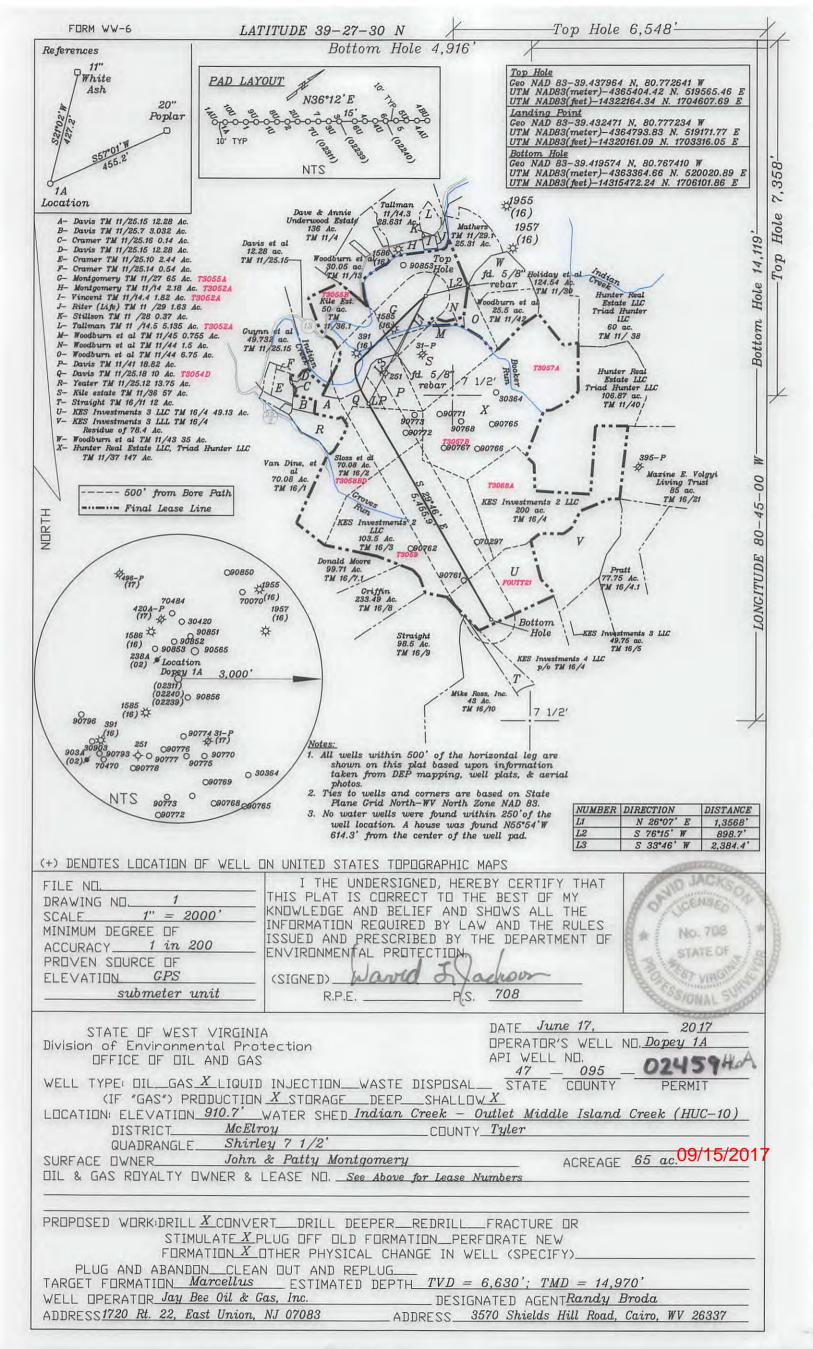

#### Well-Site Safety Plan Anti-Collision Schematic

45-02457

My commission expires\_

API Number 47 - 95 - 02459
Operator's Well No. Dopey 1A

1724 Valley Mill Rd.

| Lease Name or<br>Number | Grantor, Lessor, etc.            | Grantee, Lessee, etc.              | Royalty  | Book/Page |
|-------------------------|----------------------------------|------------------------------------|----------|-----------|
| T3055A /                | John & Patty Montgomery          | JB Exploration I, LLC              | 12.5%    | 463-809   |
| T3055B √/               | Keith Fetty Freeland             | JB Exploration I, LLC              | 12.5%    | 421-802   |
| T3054D                  | Todd & Connie Davis              | JB Exploration I, LLC              | 12.5%    | 471-420   |
| T3058B&D✓               | Donald Reynolds                  | Jay-Bee Production Company         | 12.5%    | 408-699   |
| T3059 ✓                 | Mari-an Brill                    | Jay-Bee Production Company         | 12.5%    | 378-53    |
| FoutT21-✓               | J&N Management, LLC              | JB Exploration I, LLC              | 12.5%    | 536-200   |
| Affidvait               | JB Exploration I, LLC/Jay-Bee Pr | roduction Company to Jay-Bee Oil & | Gas, Inc |           |