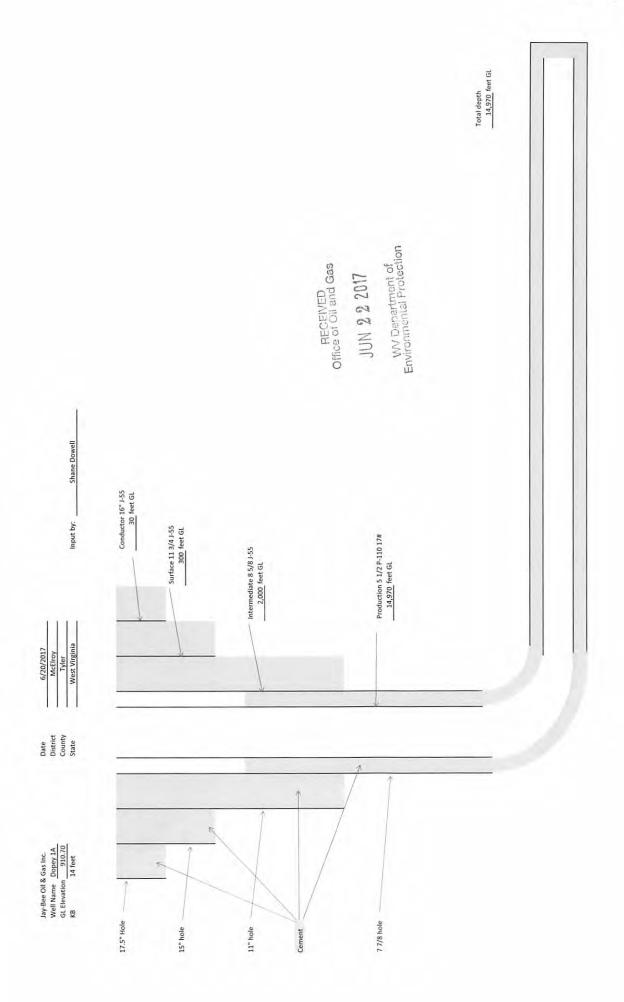

#### CASING AND TUBING PROGRAM

| ТҮРЕ         | Size<br>(in) | New<br>or<br>Used | Grade | Weight per ft. (lb/ft) | FOOTAGE: For<br>Drilling (ft) | INTERVALS:<br>Left in Well<br>(ft) | CEMENT:<br>Fill-up<br>(Cu. Ft.)/CTS |              |
|--------------|--------------|-------------------|-------|------------------------|-------------------------------|------------------------------------|-------------------------------------|--------------|
| Conductor    | 16           | New               | J55   | 40                     | 30                            | 30                                 | 8.22 CTS                            | 1            |
| Fresh Water  | 11 3/4       | New               | J55   | 32                     | 300                           | 300                                | 142.25 CTS                          | †            |
| Coal         |              |                   |       |                        |                               |                                    |                                     | 1            |
| Intermediate | 8 5/8        | New               | J55   | 24                     | 2,000                         | 2,000                              | 508.43 CTS                          |              |
| Production   | 5 1/2        | New               | P110  | 17                     | 14,970'                       | 14,970'                            | 2,420 —                             | Cement up    |
| Tubing       |              |                   |       |                        |                               |                                    |                                     | to 1000' frc |
| Liners       |              |                   |       |                        |                               |                                    |                                     | Surface      |

DA4 6-26-17

| ТҮРЕ         | Size (in) | Wellbore<br>Diameter (in) | Wall<br>Thickness<br>(in) | Burst Pressure (psi) | Anticipated Max. Internal Pressure (psi) | Cement<br>Type | Cement Yield (cu. ft./k) |
|--------------|-----------|---------------------------|---------------------------|----------------------|------------------------------------------|----------------|--------------------------|
| Conductor    | 16        | 17 1/2                    | .495                      | 3,000#               | 50                                       | Class A Cement | 1.19                     |
| Fresh Water  | 11 3/4    | 15                        | .333                      | 1,500#               | 1000                                     | Class A Cement | 1.26                     |
| Coal         |           |                           |                           |                      |                                          |                |                          |
| Intermediate | 8 5/8     | 11                        | .264                      | 2,950#               | 1500                                     | Class A Cement | 1.45                     |
| Production   | 5 1/2     | 7 7/8                     | .304                      | 15,000#              | 2500                                     | Type 1 Cement  | 1.34                     |
| Tubing       |           |                           |                           |                      |                                          |                |                          |
| Liners       |           |                           |                           |                      |                                          |                |                          |

Drill and Stimulate a new Horizontal Well. Using a top hole rig, we will drill top hole to kick off point by drilling the conductor, freshwater and intermediate holes. Using a directional rig we will drill the production holes.

Vertical - Every 500' Bow Centralizer, and 50' from top of ground. Horizontal every 42' Spiral Centralizer, Curve - Every 84' Spiral Centralizer.

RECEIVED Office of Oil and Gas

JUN 27 2017

24) Describe all cement additives associated with each cement type:

WV Department of Environmental Protection

15" hole for the 11 3/4 fresh water case, Class A Cement, 2% Calcium Chloride, 1/4# flake.

11" hole for the 8 5/8 intermediate base, Class A Cement, 2% Calcium Chloride

7 7/8" hole for the 5 1/2 production case, Type1 Cement, Fly Ash, Barite, Finetol 300L, R-3 Celio Flake, Sugar, CD-32, FL-62

25) Proposed borehole conditioning procedures:

Air Hole: 15" hole for the 11 3/4 fresh water case - Circulate until clean with air. If soaping, slug then dry.

Air Hole: 11" hole for the 8 5/8 intermediate base - Circulate until clean with air. If soaping, slug then dry

7 7/8" hole for the 5 1/2 production case - Circulate with mud and sweeps for two times bottoms up. If needed weight up mud until no cuttings retrieved, then circulate with mud and sweeps for two times bottoms up.