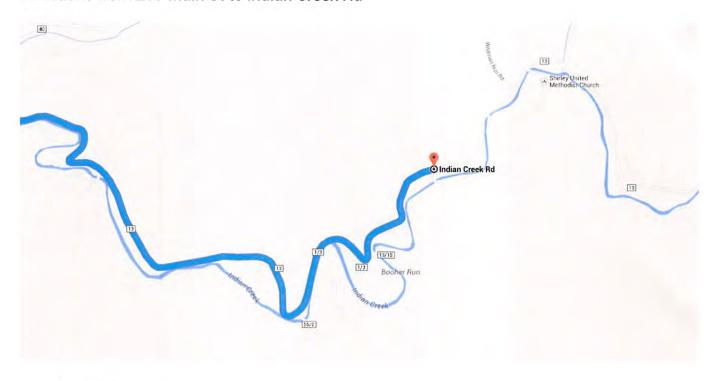

#### Drive 10.8 miles, 19 min

#### Directions from 217 Main St to Indian Creek Rd

#### o 217 Main St

Middlebourne, WV 26149

1. Head southwest on WV-18 S/Main St toward Wilcox Ave

1 Continue to follow WV-18 S

6.9 mi

Turn left onto Indian Creek Rd

4

t

3.9 mi

#### o Indian Creek Rd

Alma, WV 26320

These directions are for planning purposes only. You may find that construction projects, traffic, weather, or other events may cause conditions to differ from the map results, and you should plan your route accordingly. You must obey all signs or notices regarding your route.