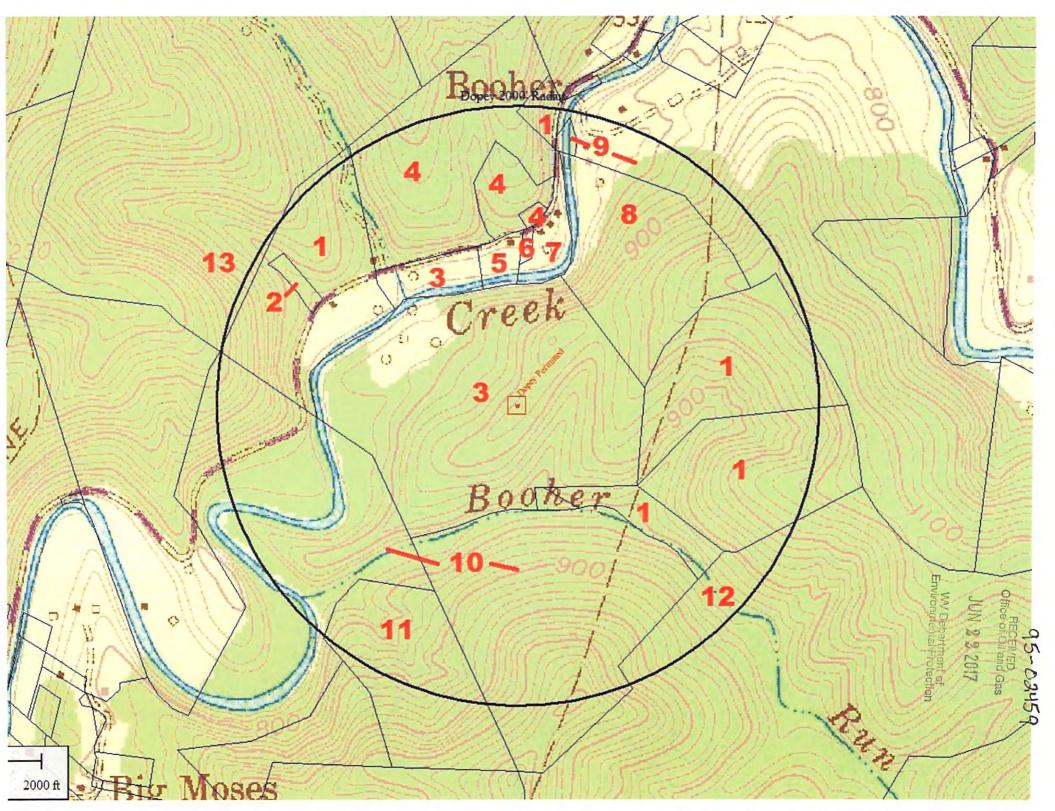

2019

Operator's Well No. Dopey 1A

| Proposed Revegetation Treatm   | 10.00                         |          | 6                  | 0                          |
|--------------------------------|-------------------------------|----------|--------------------|----------------------------|
|                                | ent: Acres Disturbed 10.88    |          | Prevegetation pH 6 | .8                         |
|                                | Tons/acre or to correct to pH | 6.8      |                    |                            |
| Fertilizer type 10-20          | )-20                          |          |                    |                            |
| Fertilizer amount 75           | lbs/                          | acre     |                    |                            |
| Mulch_ Hay 2000                | Tons/act                      | re       |                    |                            |
|                                | Seed 1                        | Mixtures |                    |                            |
| Tem                            | porary                        |          | Permanen           | t                          |
| Seed Type                      | lbs/acre                      |          | Seed Type          | lbs/acre                   |
| Annual Ryegrass                | 40                            | KY-31    |                    | 20                         |
|                                |                               | Creepin  | g Red Fescue       | 30                         |
|                                |                               | Lathco   | Flat Pea/Perennia  | al Ryegrass 30             |
| notocopied section of involve  | d 7.5' topographic sheet.     |          |                    |                            |
| Photocopied section of involve | d 7.5' topographic sheet.     |          |                    |                            |
| -                              | d 7.5' topographic sheet.     |          |                    |                            |
| Plan Approved by:              | d 7.5' topographic sheet.     |          |                    |                            |
| Plan Approved by:              | d 7.5' topographic sheet.     |          |                    |                            |
| Plan Approved by:              | d 7.5' topographic sheet.     |          |                    |                            |
| Plan Approved by:              | d 7.5' topographic sheet.     |          |                    |                            |
| Plan Approved by:              | d 7.5' topographic sheet.     |          |                    |                            |
| Plan Approved by:              | d 7.5' topographic sheet.     |          |                    |                            |
| Plan Approved by:              | d 7.5' topographic sheet.     |          |                    |                            |
| Photocopied section of involve | d 7.5' topographic sheet.     |          |                    |                            |
| Plan Approved by:              |                               | Date: 6- | 26-17              | an ret)                    |
| Plan Approved by:              | ctor                          | Date: 6- | 26-17              | RECEIVED Office of Oil and |