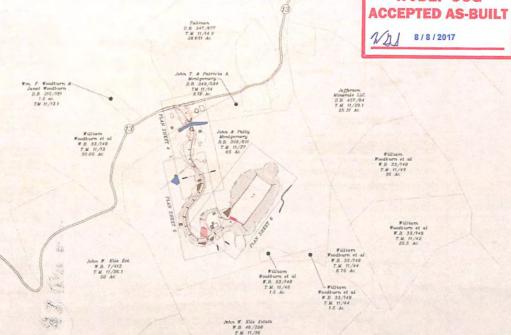

# STATE OF WEST VIRGINIA DEPARTMENT OF ENVIRONMENTAL PROTECTION, OFFICE OF OIL AND GAS WELL WORK PERMIT APPLICATION

| 1) Well Operate  | or: Jay-Bee Oi                         | il & Gas, Inc    | 24610                           | Tyler              | McElroy           | Shirley                     |
|------------------|----------------------------------------|------------------|---------------------------------|--------------------|-------------------|-----------------------------|
|                  |                                        |                  | Operator ID                     | County             | District          | Quadrangle                  |
| 2) Operator's V  | Vell Number: Do                        | opey 1A          | Well Pa                         | ad Name: Do        | pey Pad           |                             |
| 3) Farm Name/    | Surface Owner:                         | John & Patty Mor | ntgomery Public Ro              | oad Access: 1      | ndian Creek F     | Rd                          |
| 4) Elevation, cu | irrent ground:                         | 910.7'           | Elevation, proposed             | l post-constru     | iction: 910.7'    |                             |
| 5) Well Type     | (a) Gas X                              | Oil _            | Une                             | derground Sto      | orage             |                             |
|                  | Other                                  |                  |                                 |                    |                   |                             |
|                  |                                        | allow X          | Deep                            |                    |                   |                             |
| 6) Estistina Dad |                                        | rizontal X       |                                 |                    | 1                 | mH<br>6-26-17               |
|                  | : Yes or No Yes                        |                  |                                 | - 15               | 7                 | (-26-17                     |
|                  | rget Formation(s<br>630' Depth, 40' th |                  | ticipated Thickness<br>pressure | and Expected       | a Pressure(s):    |                             |
|                  | tal Vertical Dept                      |                  | F. 3555. 2                      |                    |                   |                             |
|                  | Total Vertical D                       |                  | us                              |                    |                   |                             |
|                  | otal Measured D                        |                  |                                 |                    |                   |                             |
| 11) Proposed H   | lorizontal Leg Le                      | ength: 5,455.9   | 1                               |                    |                   |                             |
| 12) Approxima    | te Fresh Water S                       | trata Depths:    | 176.91'                         |                    |                   |                             |
| 13) Method to I  | Determine Fresh                        | Water Depths:    | API 47-095-00010 for            | salt and coal. Fre | shwater was close | est creek at 735' elevation |
| 14) Approxima    | te Saltwater Dep                       | ths: 1,132.91'   |                                 |                    |                   |                             |
| 15) Approxima    | te Coal Seam De                        | epths: 114.91',  | 253.91', 347.91', 5             | 06.91', 569.9      | 1'                |                             |
| 16) Approxima    | te Depth to Possi                      | ible Void (coal  | mine, karst, other):            | N/A                |                   |                             |
|                  | sed well location<br>ng or adjacent to |                  |                                 |                    | No X              |                             |
| (a) If Yes, pro  | vide Mine Info:                        | Name:            |                                 |                    |                   |                             |
| 71 771171        |                                        | Depth:           |                                 |                    |                   | RECEIVED Gas                |
|                  |                                        | Seam:            |                                 |                    | Ott               | JUN 27 2017                 |
|                  |                                        | Owner:           |                                 |                    |                   | WV Department of ton        |
|                  |                                        |                  |                                 |                    |                   | Wynnenta                    |

API NO. 47-95 - 02459 OPERATOR WELL NO. Dopey 1A

Well Pad Name: Dopey Pad