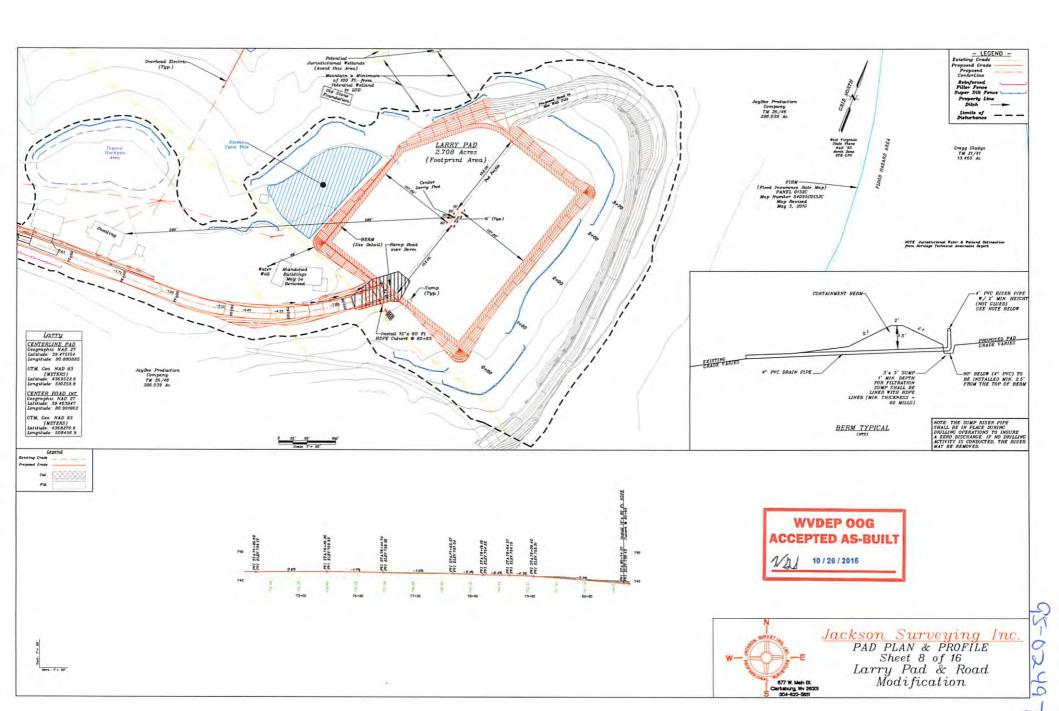

#### FLUIDS/ CUTTINGS DISPOSAL & RECLAMATION PLAN

| Operator Name Jay-Bee Oil & Gas, Inc.                                                                                                                                                                                                                                                       | OP Code 24610                                                                                                                                                                                                                                                                                                                                                                                |
|---------------------------------------------------------------------------------------------------------------------------------------------------------------------------------------------------------------------------------------------------------------------------------------------|----------------------------------------------------------------------------------------------------------------------------------------------------------------------------------------------------------------------------------------------------------------------------------------------------------------------------------------------------------------------------------------------|
| Watershed (HUC 10) Middle Island Creek                                                                                                                                                                                                                                                      | Quadrangle Middlebourne 7.5'                                                                                                                                                                                                                                                                                                                                                                 |
| Do you anticipate using more than 5,000 bbls of water to com                                                                                                                                                                                                                                | nplete the proposed well work? Yes No                                                                                                                                                                                                                                                                                                                                                        |
| Will a pit be used? Yes ☐ No ✓                                                                                                                                                                                                                                                              | **************************************                                                                                                                                                                                                                                                                                                                                                       |
| If so, please describe anticipated pit waste:                                                                                                                                                                                                                                               |                                                                                                                                                                                                                                                                                                                                                                                              |
| Will a synthetic liner be used in the pit? Yes                                                                                                                                                                                                                                              | No If so, what ml.?                                                                                                                                                                                                                                                                                                                                                                          |
| Proposed Disposal Method For Treated Pit Wastes:                                                                                                                                                                                                                                            | Day                                                                                                                                                                                                                                                                                                                                                                                          |
| Land Application                                                                                                                                                                                                                                                                            | 2-23-18                                                                                                                                                                                                                                                                                                                                                                                      |
| Underground Injection ( UIC Pern                                                                                                                                                                                                                                                            | nit Number 47-085-09721                                                                                                                                                                                                                                                                                                                                                                      |
| Reuse (at API Number                                                                                                                                                                                                                                                                        | DEB 1                                                                                                                                                                                                                                                                                                                                                                                        |
| Off Site Disposal (Supply form W                                                                                                                                                                                                                                                            |                                                                                                                                                                                                                                                                                                                                                                                              |
| Other (Explain Using Contract Haul                                                                                                                                                                                                                                                          | llers (API's 47-085-05151)                                                                                                                                                                                                                                                                                                                                                                   |
|                                                                                                                                                                                                                                                                                             |                                                                                                                                                                                                                                                                                                                                                                                              |
| Will closed loop system be used? If so, describe: Yes, Centri                                                                                                                                                                                                                               | ifuge Drying Shaker System for Top Hole & Horizontal section                                                                                                                                                                                                                                                                                                                                 |
| Drilling medium anticipated for this well (vertical and horizon                                                                                                                                                                                                                             | ntal)? Air, freshwater, oil based, etcAir Vertical / Horizontal OBM                                                                                                                                                                                                                                                                                                                          |
| -If oil based, what type? Synthetic, petroleum, etc.                                                                                                                                                                                                                                        | ABS 40 (Aliphatic Base System) Synthetic                                                                                                                                                                                                                                                                                                                                                     |
| Additives to be used in drilling medium? Barite, ABS MUL/VIS.                                                                                                                                                                                                                               | Bentone990, CACL2, CalCarb,FLR, Lime,Multifiber,Permaseal,Nut Plug                                                                                                                                                                                                                                                                                                                           |
| Drill cuttings disposal method? Leave in pit, landfill, remove                                                                                                                                                                                                                              |                                                                                                                                                                                                                                                                                                                                                                                              |
|                                                                                                                                                                                                                                                                                             |                                                                                                                                                                                                                                                                                                                                                                                              |
| -If left in pit and plan to solidify what medium will b                                                                                                                                                                                                                                     |                                                                                                                                                                                                                                                                                                                                                                                              |
| -Landfill or offsite name/permit number? Meadowfill                                                                                                                                                                                                                                         | /Permit 101219WV                                                                                                                                                                                                                                                                                                                                                                             |
|                                                                                                                                                                                                                                                                                             | Gas of any load of drill cuttings or associated waste rejected at any ed within 24 hours of rejection and the permittee shall also disclose                                                                                                                                                                                                                                                  |
| on August 1, 2005, by the Office of Oil and Gas of the West V provisions of the permit are enforceable by law. Violations law or regulation can lead to enforcement action.  I certify under penalty of law that I have personal application form and all attachments thereto and that, bas | d conditions of the GENERAL WATER POLLUTION PERMIT issued Virginia Department of Environmental Protection. I understand that the of any term or condition of the general permit and/or other applicable and the sed on my inquiry of those individuals immediately responsible for a true, accurate, and complete. I am aware that there are significant initiality of fine or imprisonment. |
| Company Official (Typed Name) Shane Dowell                                                                                                                                                                                                                                                  | FFR 2 6 2018                                                                                                                                                                                                                                                                                                                                                                                 |
| Company Official Title Office Manager                                                                                                                                                                                                                                                       | FEB <b>2 6</b> 2018                                                                                                                                                                                                                                                                                                                                                                          |
|                                                                                                                                                                                                                                                                                             | WV Department of                                                                                                                                                                                                                                                                                                                                                                             |
| Subscribed and sworn before me this 231d day of                                                                                                                                                                                                                                             | tebruary 20-15                                                                                                                                                                                                                                                                                                                                                                               |
| Matt. Farmer                                                                                                                                                                                                                                                                                | Official Seal Notary Public, State Of West Virginia                                                                                                                                                                                                                                                                                                                                          |
| power is said                                                                                                                                                                                                                                                                               | Teresa R. Hall                                                                                                                                                                                                                                                                                                                                                                               |
| My commission expires Ct 9th 2019                                                                                                                                                                                                                                                           | 1724 Valley Mill Rd.<br>Waverly WV 2618 Aprox 4 C                                                                                                                                                                                                                                                                                                                                            |
|                                                                                                                                                                                                                                                                                             | My Commission Project 06/20 10                                                                                                                                                                                                                                                                                                                                                               |

| 95- | 024 | 97 |
|-----|-----|----|
|-----|-----|----|

|                                                                                                                                            | ent: Acres Disturbed 1         | 7.3 Prevegetation pH 6.                                                                           | .8                           |
|--------------------------------------------------------------------------------------------------------------------------------------------|--------------------------------|---------------------------------------------------------------------------------------------------|------------------------------|
| Lime_2-3                                                                                                                                   | Tons/acre or to correct        | ct to pH 6.8                                                                                      |                              |
| Fertilizer type 10-20                                                                                                                      | -20                            |                                                                                                   |                              |
| Fertilizer amount_500                                                                                                                      |                                | lbs/acre                                                                                          |                              |
| Mulch_ Hay 2                                                                                                                               |                                | _Tons/acre                                                                                        |                              |
|                                                                                                                                            |                                | Seed Mixtures                                                                                     |                              |
| Тетр                                                                                                                                       | oorary                         | Permanent                                                                                         |                              |
| Seed Type                                                                                                                                  | lbs/acre                       | Seed Type                                                                                         | lbs/acre                     |
| Annual Ryegrass                                                                                                                            | 40                             | KY Bluegrass                                                                                      | 20                           |
| Field Bloomgrass                                                                                                                           | 40                             | Creeping Red Fescue                                                                               | 30                           |
| Sudangrass                                                                                                                                 | 40                             | Perennial Ryegrass                                                                                | 10                           |
|                                                                                                                                            | will be land applied, incarea. | d application (unless engineered plans including clude dimensions (L x W x D) of the pit, and dim |                              |
| flaps(s) of road, location, pit ar<br>rovided). If water from the pit<br>creage, of the land application<br>hotocopied section of involved | will be land applied, incarea. | clude dimensions (L x W x D) of the pit, and dim                                                  |                              |
| daps(s) of road, location, pit ar<br>rovided). If water from the pit<br>creage, of the land application<br>hotocopied section of involved  | will be land applied, incarea. | clude dimensions (L x W x D) of the pit, and dim                                                  |                              |
| flaps(s) of road, location, pit ar<br>rovided). If water from the pit<br>creage, of the land application<br>hotocopied section of involved | will be land applied, incarea. | clude dimensions (L x W x D) of the pit, and dim                                                  |                              |
| daps(s) of road, location, pit ar<br>rovided). If water from the pit<br>creage, of the land application<br>hotocopied section of involved  | will be land applied, incarea. | clude dimensions (L x W x D) of the pit, and dim                                                  |                              |
| daps(s) of road, location, pit ar<br>rovided). If water from the pit<br>creage, of the land application<br>hotocopied section of involved  | will be land applied, incarea. | clude dimensions (L x W x D) of the pit, and dim                                                  |                              |
| daps(s) of road, location, pit ar<br>rovided). If water from the pit<br>creage, of the land application<br>hotocopied section of involved  | will be land applied, incarea. | clude dimensions (L x W x D) of the pit, and dim                                                  |                              |
| daps(s) of road, location, pit ar<br>rovided). If water from the pit<br>creage, of the land application<br>hotocopied section of involved  | will be land applied, incarea. | clude dimensions (L x W x D) of the pit, and dim                                                  | ensions (L x W), and area in |