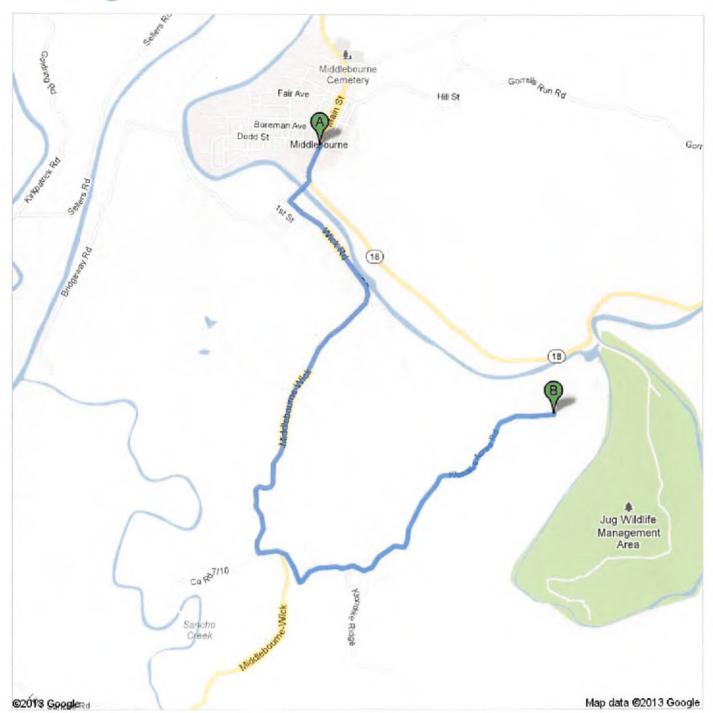

#### Directions to Klondike Acres Rd 4.2 mi - about 11 mins

RECEIVED Office of Oil and Gas

FEB 26 2018

WV Department of Environmental Protection

#### Middlebourne, WV

| 1. Head southwest on WV-18 Continue to follow WV-18 S | S/Main St toward Bridgeway Rd | <b>go 0.2 mi</b><br>total 0.2 mi |
|-------------------------------------------------------|-------------------------------|----------------------------------|
| 2. Take the 1st right onto Brid                       | geway Rd                      | go 0.1 mi<br>total 0.3 mi        |
| 3. Turn left onto Middlebourn About 4 mins            | e-Wick/Wick Rd                | <b>go 2.0 mi</b><br>total 2.3 mi |
| 4. Turn left onto Middlebourn                         | e-Wick                        | <b>go 0.1 mi</b><br>total 2.4 mi |
| 5. Keep left to continue on Co<br>About 2 mins        | Rd 46/Klondike Ridge          | <b>go 0.4 mi</b><br>total 2.8 mi |
| 6. Slight left onto Klondike Ad<br>About 4 mins       | cres Rd                       | <b>go 1.4 mi</b><br>total 4.2 mi |
| Klondike Acres Rd                                     |                               |                                  |