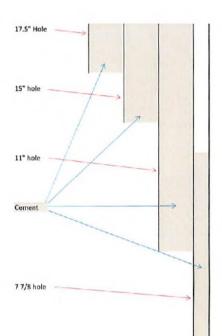

WV Department of

15" hole for the 11 3/4 fresh water case, Class A Cement, 2% Calcium Chloride, 1/4# flake. Environmental Protection

11" hole for the 8 5/8 intermediate base, Class A Cement, 2% Calcium Chloride

7 7/8" hole for the 5 1/2 production case, Type1 Cement, Fly Ash, Barite, Finetol 300L, R-3 Celio Flake, Sugar, CD-32, FL-62

25) Proposed borehole conditioning procedures:

Air Hole: 15" hole for the 11 3/4 fresh water case - Circulate until clean with air. If soaping, slug then

Air Hole: 11" hole for the 8 5/8 intermediate base - Circulate until clean with air. If soaping, slug then

7 7/8" hole for the 5 1/2 production case - Circulate with mud and sweeps for two times bottoms up. If needed weight up mud until no cuttings retrieved, then circulate with mud and sweeps for two times bottoms up.