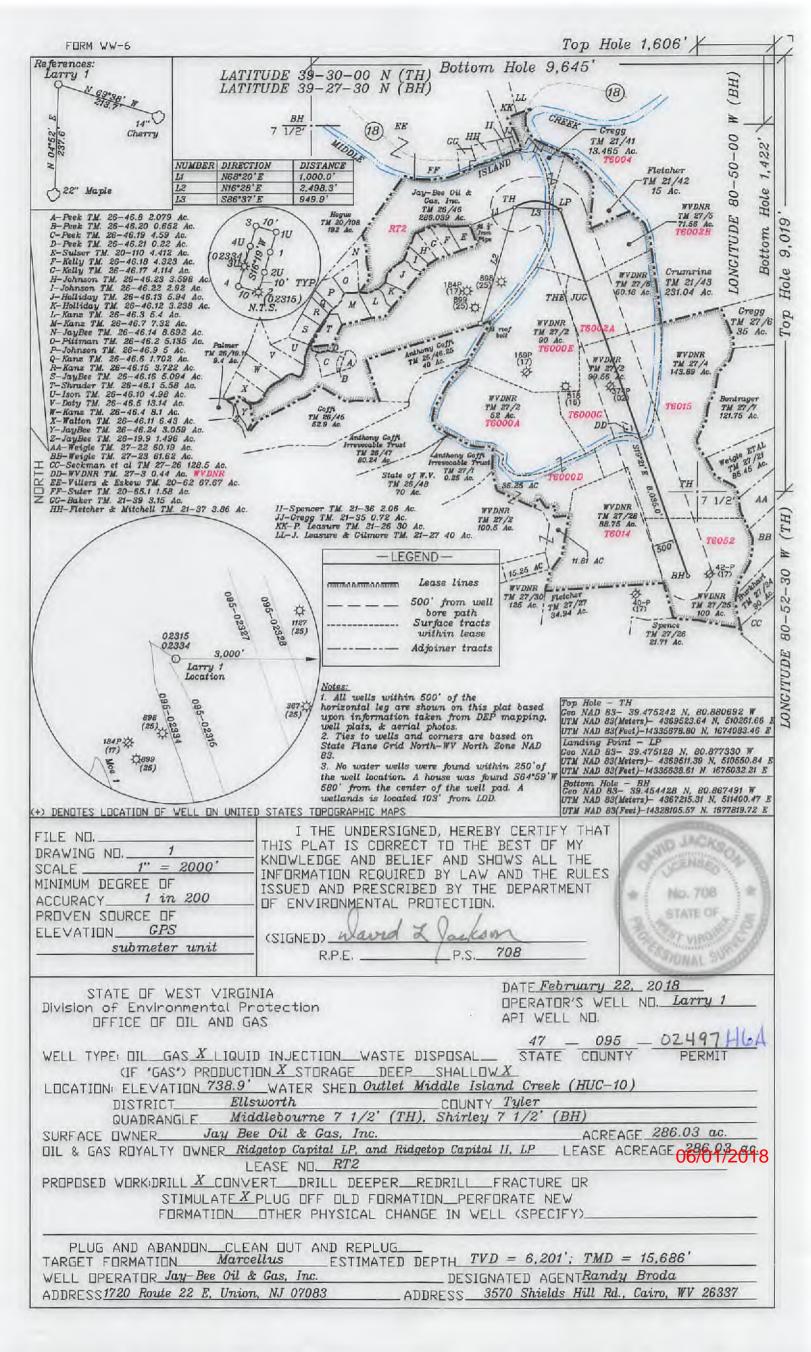

WW-6B (04/15)

| API NO. 47               |   |
|--------------------------|---|
| OPERATOR WELL NO. Larry  | 1 |
| Well Pad Name: Larry Pad |   |

# STATE OF WEST VIRGINIA DEPARTMENT OF ENVIRONMENTAL PROTECTION, OFFICE OF OIL AND GAS WELL WORK PERMIT APPLICATION

| 1) Well Operator: Jay-Bee Oil & Gas, In       | nc. 24610               | Tyler                 | Ellsworth Middlebourne 7.5'               |
|-----------------------------------------------|-------------------------|-----------------------|-------------------------------------------|
|                                               | Operator ID             | County                | District Quadrangle                       |
| 2) Operator's Well Number: Larry 1            | Well                    | Pad Name: Larry       | Pad                                       |
| 3) Farm Name/Surface Owner: Jay-Bee Oi        | I & Gas, Inc. Public    | Road Access: Klor     | ndike Acres Rd                            |
| 4) Elevation, current ground: 738.9           | Elevation, propos       | sed post-construction | on: 738.9'                                |
| 5) Well Type (a) Gas X Other                  | Oil U                   | Inderground Storag    | ge                                        |
| (b)If Gas Shallow X                           | Deep                    |                       |                                           |
| Horizontal X                                  |                         | DMH 2-23-18           | all a                                     |
| 6) Existing Pad: Yes or No Yes                |                         | ~ J.23.10             | 7 2 123 2018                              |
| 7) Proposed Target Formation(s), Depth(s),    |                         | ss and Expected Pr    | ressure(s):                               |
| Marcellus, Target Depth 6,201', 41-60' thi    | ick, 3500# pressure     |                       |                                           |
| 8) Proposed Total Vertical Depth: 6,201       |                         |                       |                                           |
| 9) Formation at Total Vertical Depth: Mai     | rcellus                 |                       |                                           |
| 10) Proposed Total Measured Depth: 15,        | 686'                    |                       |                                           |
| 11) Proposed Horizontal Leg Length: 8,0       | 35'                     |                       |                                           |
| 12) Approximate Fresh Water Strata Depth      | s: 60-90'               |                       |                                           |
| 13) Method to Determine Fresh Water Dep       | ths: Well Record 47     | -095-02315            |                                           |
| 14) Approximate Saltwater Depths: N/A         |                         |                       |                                           |
| 15) Approximate Coal Seam Depths: N/A         |                         |                       |                                           |
| 16) Approximate Depth to Possible Void (c     | coal mine, karst, other | ·): N/A               |                                           |
| 17) Does Proposed well location contain co    | oal seams               |                       | RECEIVED<br>Office of Oil and Ga          |
| directly overlying or adjacent to an active n | nine? Yes               | No                    | X FEB 2 6 2018                            |
| (a) If Yes, provide Mine Info: Name:          |                         |                       |                                           |
| Depth:                                        |                         |                       | WV Department of<br>Environmental Protect |
| Seam:                                         |                         |                       | Office of Oil and Gas                     |
| Owner:                                        |                         |                       | r                                         |

Environmental Protection

WW-6B (04/15) API NO. 47-95 - 0249-

OPERATOR WELL NO. Larry 1 Well Pad Name: Larry Pad

18)