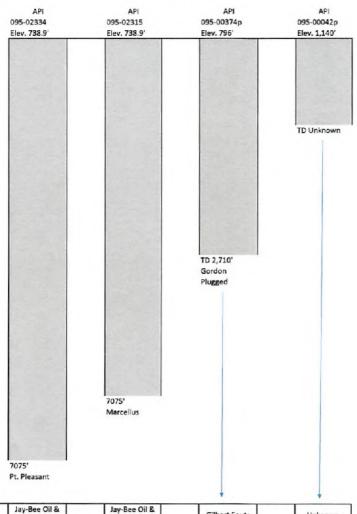

#### Area of Review

Larry 1 - API Pending

|                          |                           |                           | *              | *       |
|--------------------------|---------------------------|---------------------------|----------------|---------|
| Operator                 | Jay-Bee Oil &<br>Gas, Inc | Jay-Bee Oil &<br>Gas, Inc | Gilbert Fouts  | Unknown |
| Well Name                | Larry 3U                  | Larry 2                   | 2              | 2       |
| Perforated<br>Formations | Pt. Pleasant              | Marcellus                 | Gordon         | Unknown |
|                          | Utica                     | Elk                       | Gordon         |         |
|                          | Medina                    | Alexander                 | Gantz          |         |
|                          | Newburg                   | Benson                    | Berea          |         |
|                          | Helderburg                | Riley                     | Weir           |         |
|                          | Oriskany                  | Speechley                 | Big Injun      |         |
|                          | Huntersville              | Warren                    | Keener         |         |
|                          | Onondaga                  | Gordon                    | Big Lime       |         |
|                          | Marcellus                 | Gantz                     | Maxon          |         |
|                          | Elk                       | Berea                     | Big Dunkard    |         |
|                          | Alexander                 | Weir                      | Little Dunkard |         |
|                          | Benson                    | Big Injun                 | Cow Run        |         |
| Unperforated             | Riley                     | Keener                    |                |         |
| Producing                | Speechley                 | Big Lime                  |                |         |
| Formations               | Warren                    | Maxon                     |                |         |
|                          | Gordon                    | Big Dunkard               |                |         |
|                          | Gantz                     | Little Dunkard            |                |         |
|                          | Berea                     | Cow Run                   |                |         |
|                          | Weir                      |                           |                |         |
|                          | Big Injun                 |                           |                |         |
|                          | Keener                    |                           |                |         |
|                          | Big Lime                  |                           |                |         |
|                          | Maxon                     |                           |                |         |
|                          | Big Dunkard               |                           |                |         |
|                          | Little Dunkard            |                           |                |         |
|                          | Cow Run                   |                           |                |         |