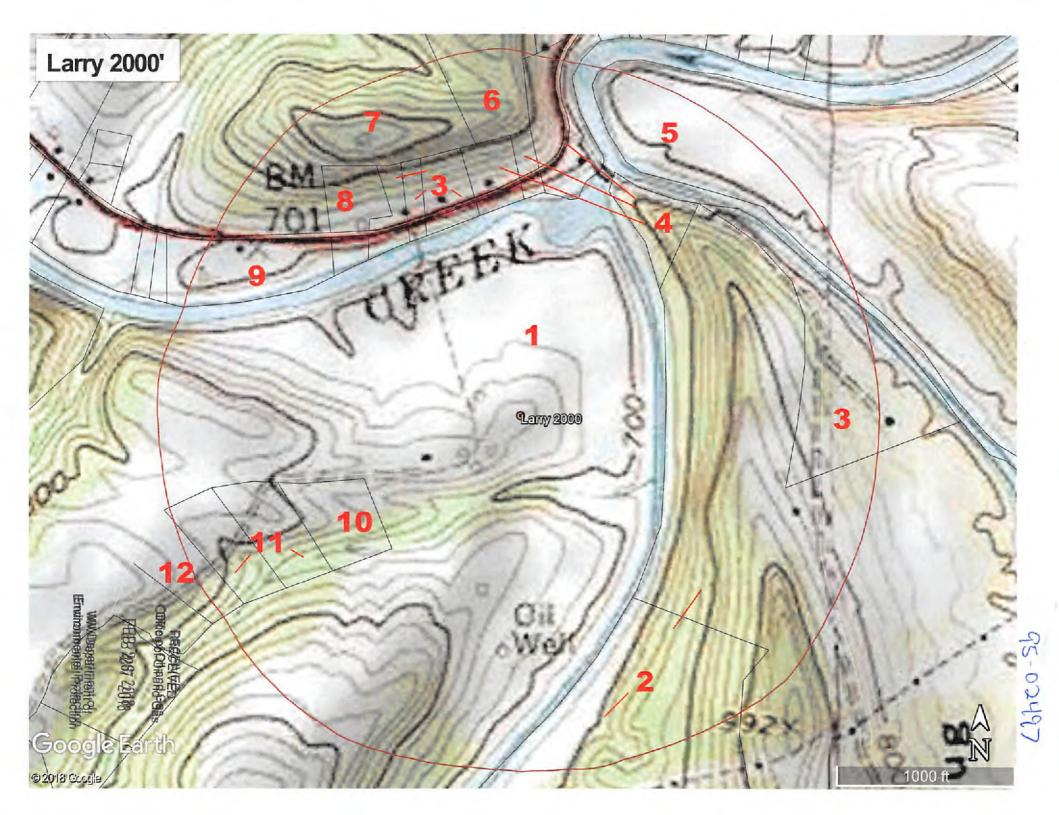

#### Area of Review

Larry 1 - API Pending

|                          |                           |                           | *              | *       |
|--------------------------|---------------------------|---------------------------|----------------|---------|
| Operator                 | Jay-Bee Oil &<br>Gas, Inc | Jay-Bee Oil &<br>Gas, Inc | Gilbert Fouts  | Unknown |
| Well Name                | Larry 3U                  | Larry 2                   | 2              | 2       |
| Perforated<br>Formations | Pt. Pleasant              | Marcellus                 | Gordon         | Unknown |
|                          | Utica                     | Elk                       | Gordon         |         |
|                          | Medina                    | Alexander                 | Gantz          |         |
|                          | Newburg                   | Benson                    | Berea          |         |
|                          | Helderburg                | Riley                     | Weir           |         |
|                          | Oriskany                  | Speechley                 | Big Injun      |         |
|                          | Huntersville              | Warren                    | Keener         |         |
|                          | Onondaga                  | Gordon                    | Big Lime       |         |
|                          | Marcellus                 | Gantz                     | Maxon          |         |
|                          | Elk                       | Berea                     | Big Dunkard    |         |
|                          | Alexander                 | Weir                      | Little Dunkard |         |
|                          | Benson                    | Big Injun                 | Cow Run        |         |
| Unperforated             | Riley                     | Keener                    |                |         |
| Producing                | Speechley                 | Big Lime                  |                |         |
| Formations               | Warren                    | Maxon                     |                |         |
|                          | Gordon                    | Big Dunkard               |                |         |
|                          | Gantz                     | Little Dunkard            |                |         |
|                          | Berea                     | Cow Run                   |                |         |
|                          | Weir                      |                           |                |         |
|                          | Big Injun                 |                           |                |         |
|                          | Keener                    |                           |                |         |
|                          | Big Lime                  |                           |                |         |
|                          | Maxon                     |                           |                |         |
|                          | Big Dunkard               |                           |                |         |
|                          | Little Dunkard            |                           |                |         |
|                          | Cow Run                   |                           |                |         |