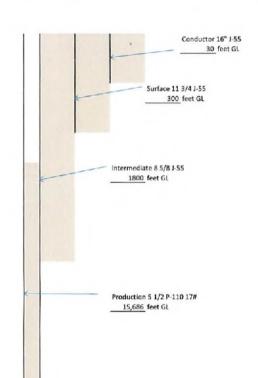

#### CASING AND TUBING PROGRAM

| ТҮРЕ         | Size<br>(in) | New<br>or<br>Used | Grade | Weight per ft.<br>(lb/ft) | FOOTAGE: For<br>Drilling (ft) | INTERVALS:<br>Left in Well<br>(ft) | CEMENT:<br>Fill-up<br>(Cu. Ft.)/CTS |
|--------------|--------------|-------------------|-------|---------------------------|-------------------------------|------------------------------------|-------------------------------------|
| Conductor    | 16           | New               | J55   | 40                        | 30'                           | 30'                                | 8.22 CTS                            |
| Fresh Water  | 11 3/4       | New               | J55   | 32                        | 300'                          | 300'                               | 142.25 CTS                          |
| Coal         |              |                   |       |                           |                               |                                    |                                     |
| Intermediate | 8 5/8        | New               | J55   | 24                        | 1,800'                        | 1,800'                             | 458 CTS                             |
| Production   | 5 1/2        | New               | P110  | 17                        | 15,686'                       | 15,686'                            | 2544 CF 1000' from surface          |
| Tubing       | N/A          |                   |       |                           |                               |                                    |                                     |
| Liners       | N/A          |                   |       |                           |                               |                                    |                                     |

2-23-18 ACB 5/23/50K

| ТҮРЕ         | Size (in) | Wellbore<br>Diameter (in) | Wall<br>Thickness<br>(in) | Burst Pressure<br>(psi) | Anticipated Max. Internal Pressure (psi) | Cement<br>Type | Cement<br>Yield<br>(cu. ft./k) |
|--------------|-----------|---------------------------|---------------------------|-------------------------|------------------------------------------|----------------|--------------------------------|
| Conductor    | 16        | 17 1/2                    | .495                      | 3,000#                  | 50                                       | Class A        | 1.19                           |
| Fresh Water  | 11 3/4    | 15                        | .333                      | 1,500#                  | 1,000                                    | Class A        | 1.26                           |
| Coal         |           |                           |                           |                         |                                          |                |                                |
| Intermediate | 8 5/8     | 11                        | .264                      | 2,950#                  | 1,500                                    | Class A        | 1.45                           |
| Production   | 5 1/2     | 7 7/8                     | .304                      | 15,000#                 | 2,500                                    | Type 1 Cement  | 1.34                           |
| Tubing       | N/A       |                           |                           |                         |                                          |                |                                |
| Liners       | N/A       |                           |                           |                         |                                          |                |                                |