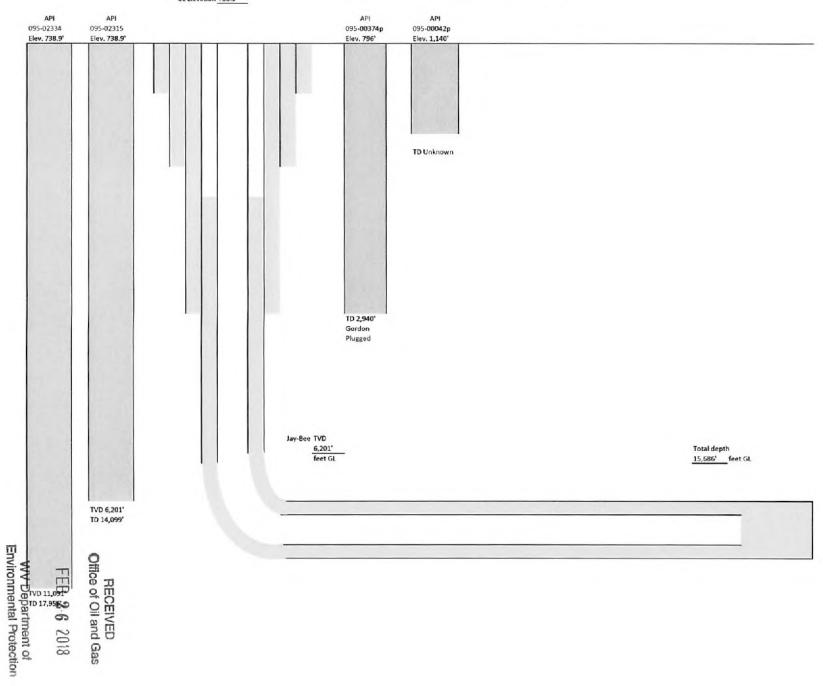

#### Well-Site Safety Plan Anti-Collision Schematic

#### Well-Site Safety Plan Anti-Collision Schematic

API 47-095-00374P 🞇

**Bottom Hole** 

RECEIVED
Office of Oil and Gas

API 47-095-00042P

FEB 26 2018

WV Department of Environmental Protection

06/01/2018

#### Area of Review

Larry 1 - API Pending

|                          |                           |                           | *              | *       |
|--------------------------|---------------------------|---------------------------|----------------|---------|
| Operator                 | Jay-Bee Oil &<br>Gas, Inc | Jay-Bee Oil &<br>Gas, Inc | Gilbert Fouts  | Unknown |
| Well Name                | Larry 3U                  | Larry 2                   | 2              | 2       |
| Perforated<br>Formations | Pt. Pleasant              | Marcellus                 | Gordon         | Unknown |
|                          | Utica                     | Elk                       | Gordon         |         |
|                          | Medina                    | Alexander                 | Gantz          |         |
|                          | Newburg                   | Benson                    | Berea          |         |
|                          | Helderburg                | Riley                     | Weir           |         |
|                          | Oriskany                  | Speechley                 | Big Injun      |         |
|                          | Huntersville              | Warren                    | Keener         |         |
|                          | Onondaga                  | Gordon                    | Big Lime       |         |
|                          | Marcellus                 | Gantz                     | Maxon          |         |
|                          | Elk                       | Berea                     | Big Dunkard    |         |
|                          | Alexander                 | Weir                      | Little Dunkard |         |
|                          | Benson                    | Big Injun                 | Cow Run        |         |
| Unperforated             | Riley                     | Keener                    |                |         |
| Producing                | Speechley                 | Big Lime                  |                |         |
| Formations               | Warren                    | Maxon                     |                |         |
|                          | Gordon                    | Big Dunkard               |                |         |
|                          | Gantz                     | Little Dunkard            |                |         |
|                          | Berea                     | Cow Run                   |                |         |
|                          | Weir                      |                           |                |         |
|                          | Big Injun                 |                           |                |         |
|                          | Keener                    |                           |                |         |
|                          | Big Lime                  |                           |                |         |
|                          | Maxon                     |                           |                |         |
|                          | Big Dunkard               |                           |                |         |
|                          | Little Dunkard            |                           |                |         |
|                          | Cow Run                   |                           |                |         |