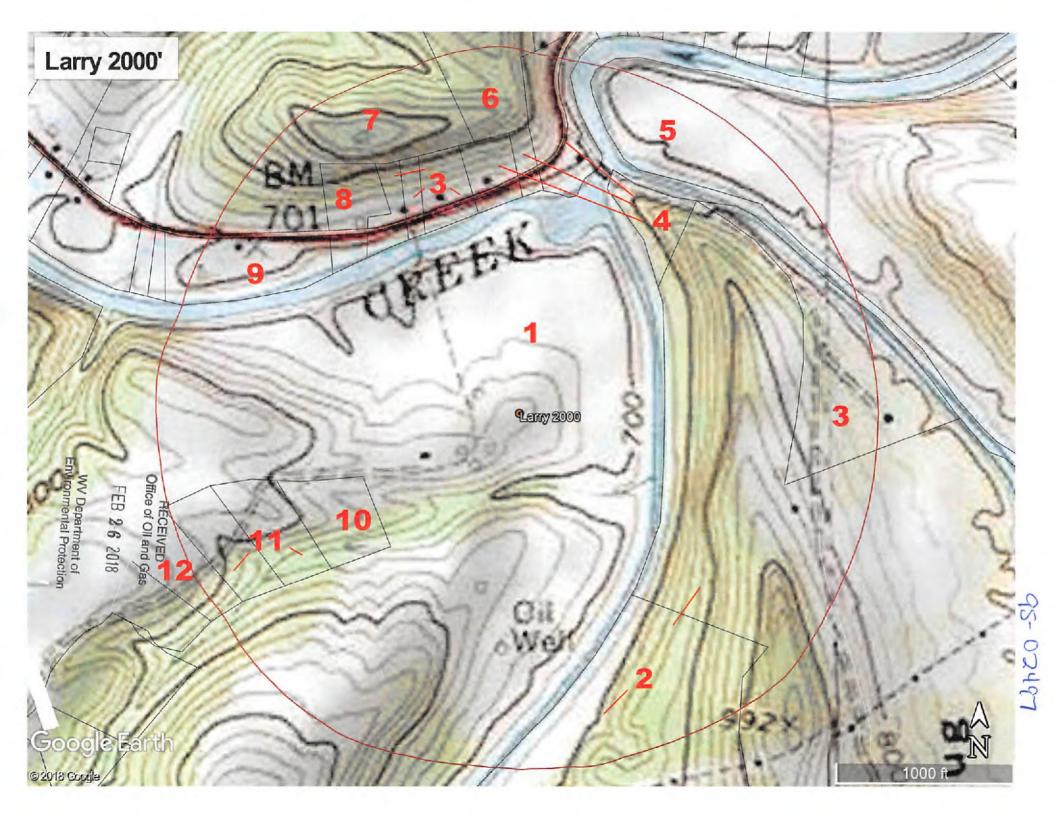

#### Area of Review

Larry 1 - API Pending

|                          |                           |                           | *              | *       |
|--------------------------|---------------------------|---------------------------|----------------|---------|
| Operator                 | Jay-Bee Oil &<br>Gas, Inc | Jay-Bee Oil &<br>Gas, Inc | Gilbert Fouts  | Unknown |
| Well Name                | Larry 3U                  | Larry 2                   | 2              | 2       |
| Perforated<br>Formations | Pt. Pleasant              | Marcellus                 | Gordon         | Unknown |
|                          | Utica                     | Elk                       | Gordon         |         |
|                          | Medina                    | Alexander                 | Gantz          |         |
|                          | Newburg                   | Benson                    | Berea          |         |
|                          | Helderburg                | Riley                     | Weir           |         |
|                          | Oriskany                  | Speechley                 | Big Injun      |         |
|                          | Huntersville              | Warren                    | Keener         |         |
|                          | Onondaga                  | Gordon                    | Big Lime       |         |
|                          | Marcellus                 | Gantz                     | Maxon          |         |
|                          | Elk                       | Berea                     | Big Dunkard    |         |
|                          | Alexander                 | Weir                      | Little Dunkard |         |
|                          | Benson                    | Big Injun                 | Cow Run        |         |
| Unperforated             | Riley                     | Keener                    |                |         |
| Producing                | Speechley                 | Big Lime                  |                |         |
| Formations               | Warren                    | Maxon                     |                |         |
|                          | Gordon                    | Big Dunkard               |                |         |
|                          | Gantz                     | Little Dunkard            |                |         |
|                          | Berea                     | Cow Run                   |                |         |
|                          | Weir                      |                           |                |         |
|                          | Big Injun                 |                           |                |         |
|                          | Keener                    |                           |                |         |
|                          | Big Lime                  |                           |                |         |
|                          | Maxon                     |                           |                |         |
|                          | Big Dunkard               |                           |                |         |
|                          | Little Dunkard            |                           |                |         |
|                          | Cow Run                   |                           |                |         |