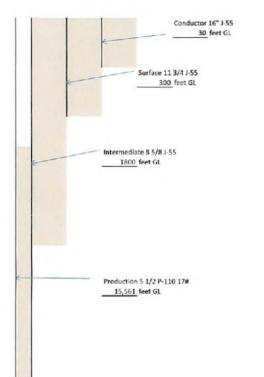

#### CASING AND TUBING PROGRAM

| TYPE         | Size<br>(in) | New<br>or<br>Used | Grade | Weight per ft.<br>(lb/ft) | FOOTAGE: For<br>Drilling (ft) | INTERVALS:<br>Left in Well<br>(ft) | CEMENT:<br>Fill-up<br>(Cu. Ft.)/CTS |
|--------------|--------------|-------------------|-------|---------------------------|-------------------------------|------------------------------------|-------------------------------------|
| Conductor    | 16           | New               | J55   | 40                        | 30'                           | 30'                                | 8.22 CTS                            |
| Fresh Water  | 11 3/4       | New               | J55   | 32                        | 350'                          | 350'                               | 166 CTS                             |
| Coal         |              |                   |       |                           |                               |                                    |                                     |
| Intermediate | 8 5/8        | New               | J55   | 24                        | 1,800'                        | 1,800'                             | 458 CTS                             |
| Production   | 5 1/2        | New               | P110  | 17                        | 15,561'                       | 15,561'                            | 2,522 CF 1000' from surface         |
| Tubing       | N/A          |                   |       |                           |                               |                                    |                                     |
| Liners       | N/A          |                   |       |                           |                               |                                    |                                     |

| TYPE         | Size (in) | Wellbore<br>Diameter (in) | Wall<br>Thickness<br>(in) | Burst Pressure<br>(psi) | Anticipated Max. Internal Pressure (psi) | Cement<br>Type | Cement<br>Yield<br>(cu. ft./k) |
|--------------|-----------|---------------------------|---------------------------|-------------------------|------------------------------------------|----------------|--------------------------------|
| Conductor    | 16        | 17 1/2                    | .495                      | 3,000#                  | 50                                       | Class A        | 1.19                           |
| Fresh Water  | 11 3/4    | 15                        | .333                      | 1,500#                  | 1,000                                    | Class A        | 1.26                           |
| Coal         |           |                           |                           |                         |                                          |                |                                |
| Intermediate | 8 5/8     | 11                        | .264                      | 2,950#                  | 1,500                                    | Class A        | 1.45                           |
| Production   | 5 1/2     | 7 7/8                     | .304                      | 15,000#                 | 2,500                                    | Type 1 Cement  | 1.34                           |
| Tubing       | N/A       |                           |                           |                         |                                          |                |                                |
| Liners       | N/A       |                           |                           |                         |                                          |                |                                |