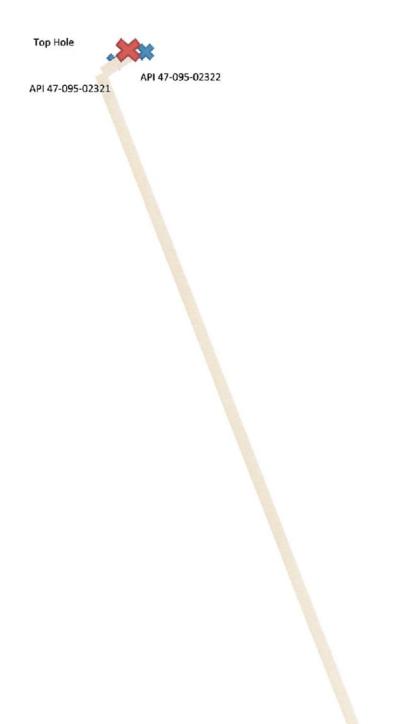

<sup>\*</sup>Note: Attach additional sheets as needed.

Jay-Bee Oil & Gas Inc. Well Name Moe 3 GL Elevation 952.4' Well-Site Safety Plan Anti-Collision Schematic API 095-02322 Elev. 962.1' API 095-02321 Elev. 962.1\* Jay-Bee TVD 6,395' feet GL Total depth 15,561' feet GL TVD 5,3951 TD 15,064

TVD 11,286' TD 18,835'