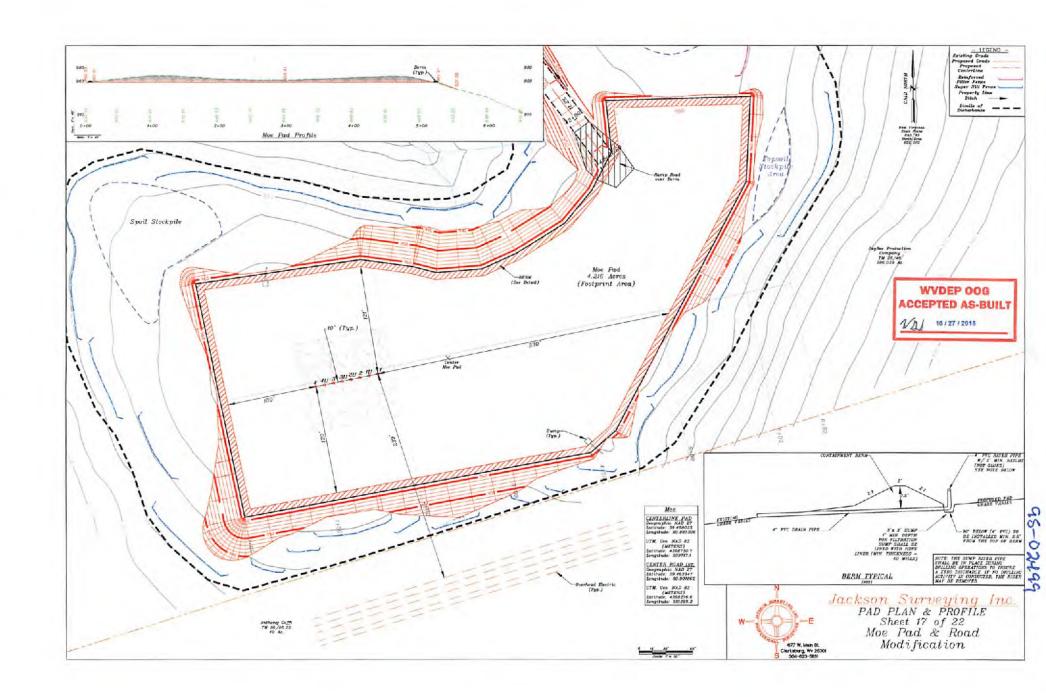

Dat 2-23-18 90/23/2016

21) Total Area to be disturbed, including roads, stockpile area, pits, etc., (acres): 27.4

RECEIVED
Office of Oil and Gas

22) Area to be disturbed for well pad only, less access road (acres): 7.4