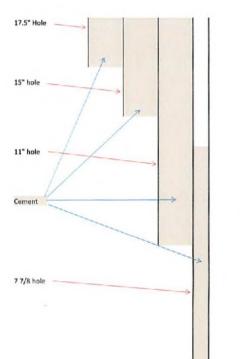

24) Describe all cement additives associated with each cement type:

15" hole for the 11 3/4 fresh water case, Class A Cement, 2% Calcium Chloride, 1/4# flake.

11" hole for the 8 5/8 intermediate base, Class A Cement, 2% Calcium Chloride

7 7/8" hole for the 5 1/2 production case, Type1 Cement, Fly Ash, Barite, Finetol 300L, R-3 Celio Flake, Sugar, CD-32, FL-62

25) Proposed borehole conditioning procedures:

Air Hole: 15" hole for the 11 3/4 fresh water case - Circulate until clean with air. If soaping, slug then dry.

Air Hole: 11" hole for the 8 5/8 intermediate base - Circulate until clean with air. If soaping, slug then dry.

7 7/8" hole for the 5 1/2 production case - Circulate with mud and sweeps for two times bottoms up. If needed weight up mud until no cuttings retrieved, then circulate with mud and sweeps for two times bottoms up.