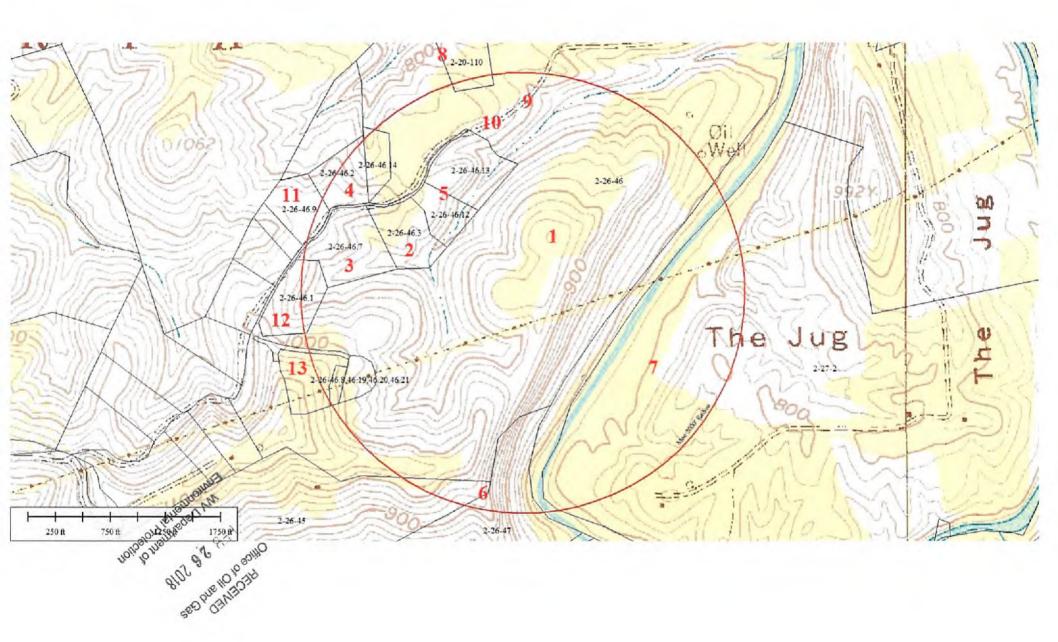

#### Area of Review

Moe 3 - API Pending

| Operator                 | Jay-Bee Oil &<br>Gas, Inc | Jay-Bee Oil 8<br>Gas, Inc |
|--------------------------|---------------------------|---------------------------|
| Well Name                | Moe 3U                    | Moe 4                     |
| Perforated<br>Formations | Pt. Pleasant              | Marcellus                 |
|                          | Utica                     | Elk                       |
|                          | Medina                    | Alexander                 |
|                          | Newburg                   | Benson                    |
|                          | Helderburg                | Riley                     |
|                          | Oriskany                  | Speechley                 |
|                          | Huntersville              | Warren                    |
|                          | Onondaga                  | Gordon                    |
|                          | Marcellus                 | Gantz                     |
|                          | Elk                       | Berea                     |
|                          | Alexander                 | Weir                      |
|                          | Benson                    | Big Injun                 |
| Unperforated             | Riley                     | Keener                    |
| Producing                | Speechley                 | Big Lime                  |
| Formations               | Warren                    | Maxon                     |
|                          | Gordon                    | Big Dunkard               |
|                          | Gantz                     | Little Dunkard            |
|                          | Berea                     | Cow Run                   |
|                          | Weir                      |                           |
|                          | Big Injun                 |                           |
|                          | Keener                    |                           |
|                          | Big Lime                  |                           |
|                          | Maxon                     |                           |
|                          | Big Dunkard               |                           |
|                          | Little Dunkard            |                           |
|                          | Cow Run                   |                           |