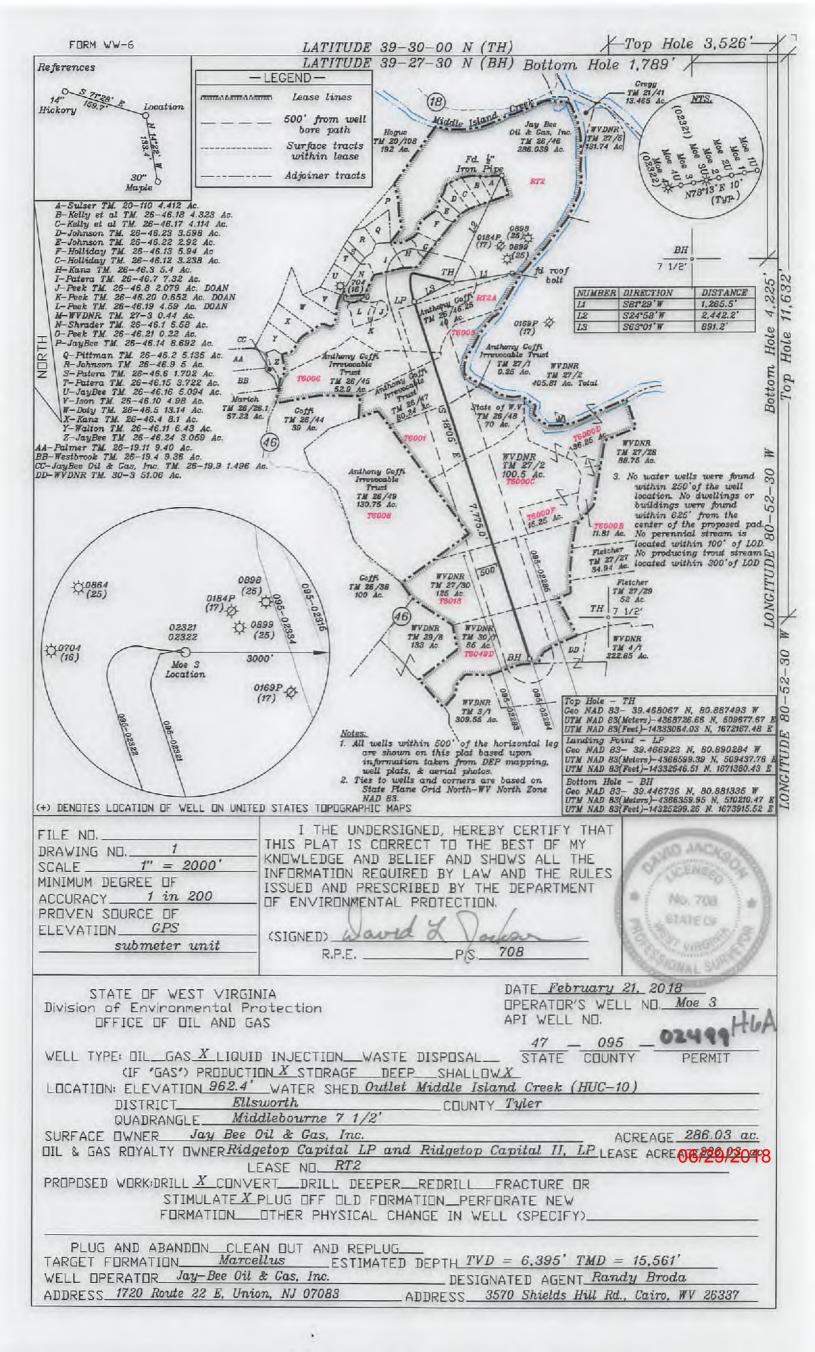

# STATE OF WEST VIRGINIA DEPARTMENT OF ENVIRONMENTAL PROTECTION, OFFICE OF OIL AND GAS WELL WORK PERMIT APPLICATION

| 1) Well Operator: Jay-Bee Oil                                                         | & Gas, Inc.         | 24610                | Tyler             | Ellsworth         | Middlebourne 7.5'      |
|---------------------------------------------------------------------------------------|---------------------|----------------------|-------------------|-------------------|------------------------|
|                                                                                       |                     | Operator ID          | County            | District          | Quadrangle             |
| 2) Operator's Well Number: Mo                                                         | e 3                 | Well Pad             | Name: Moe F       | Pad               |                        |
| 3) Farm Name/Surface Owner:                                                           | Jay-Bee Oil & Ga    | s, Inc. Public Road  | d Access: Klon    | dike Acres        | Rd                     |
| 4) Elevation, current ground:                                                         | 962.4' El           | evation, proposed j  | oost-construction | on: <u>962.4'</u> |                        |
| 5) Well Type (a) Gas X Other                                                          | Oil                 | Unde                 | rground Storag    | ge                |                        |
| ( )                                                                                   | llow X<br>izontal X | Deep                 |                   |                   |                        |
| 6) Existing Pad: Yes or No Yes                                                        | 3                   |                      |                   |                   |                        |
| 7) Proposed Target Formation(s<br>Marcellus, Target Depth 6,395                       | • • • •             | •                    | nd Expected Pr    | ressure(s):       |                        |
| 8) Proposed Total Vertical Dept                                                       | h: 6,395'           |                      |                   |                   |                        |
| 9) Formation at Total Vertical D                                                      | epth: Marcellus     |                      |                   |                   |                        |
| 10) Proposed Total Measured D                                                         | epth: 15,561'       |                      |                   |                   |                        |
| 11) Proposed Horizontal Leg Le                                                        | ngth: 7,775'        |                      |                   | - · ·             |                        |
| 12) Approximate Fresh Water S                                                         | trata Depths:       | 300'                 |                   |                   | A                      |
| <ul><li>13) Method to Determine Fresh</li><li>14) Approximate Saltwater Dep</li></ul> |                     | Well Records: 47-095 | 5-01127 freshwa   | ter, 47-095-0     | 00704 saltwater & coal |
| 15) Approximate Coal Seam De                                                          | pths: 787.6'-790    | .6'                  |                   |                   |                        |
| 16) Approximate Depth to Possi                                                        | ble Void (coal m    | ine, karst, other):  | N/A               |                   |                        |
| 17) Does Proposed well location directly overlying or adjacent to                     |                     | ms<br>Yes            | No                | X                 |                        |
| (a) If Yes, provide Mine Info:                                                        | Name:               |                      |                   |                   |                        |
| .,                                                                                    | Depth:              |                      |                   |                   |                        |
|                                                                                       | Seam:               |                      |                   |                   |                        |
|                                                                                       | Owner:              |                      |                   |                   |                        |

API NO. 47- 095 - 02499 OPERATOR WELL NO. Moe 3

Well Pad Name: Moe Pad