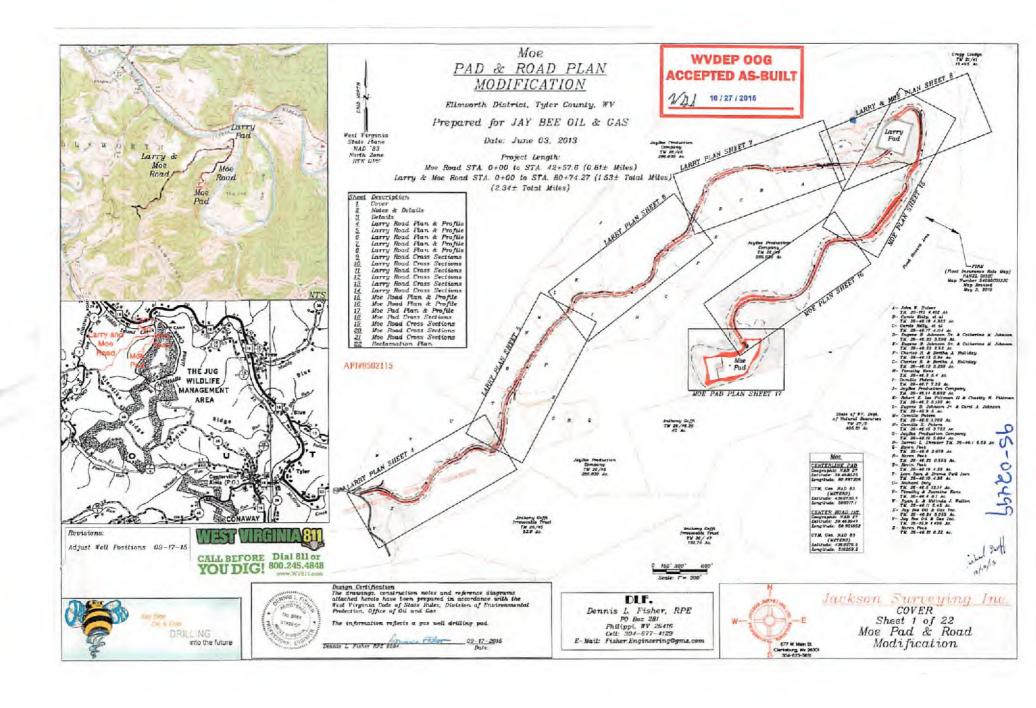

| API NO. 47-095       | 02499   |
|----------------------|---------|
| <b>OPERATOR WELL</b> |         |
| Well Pad Name: !     | Moe Pad |

API NO. 47- 095 - 02499 OPERATOR WELL NO. Moe 3

Well Pad Name: Moe Pad