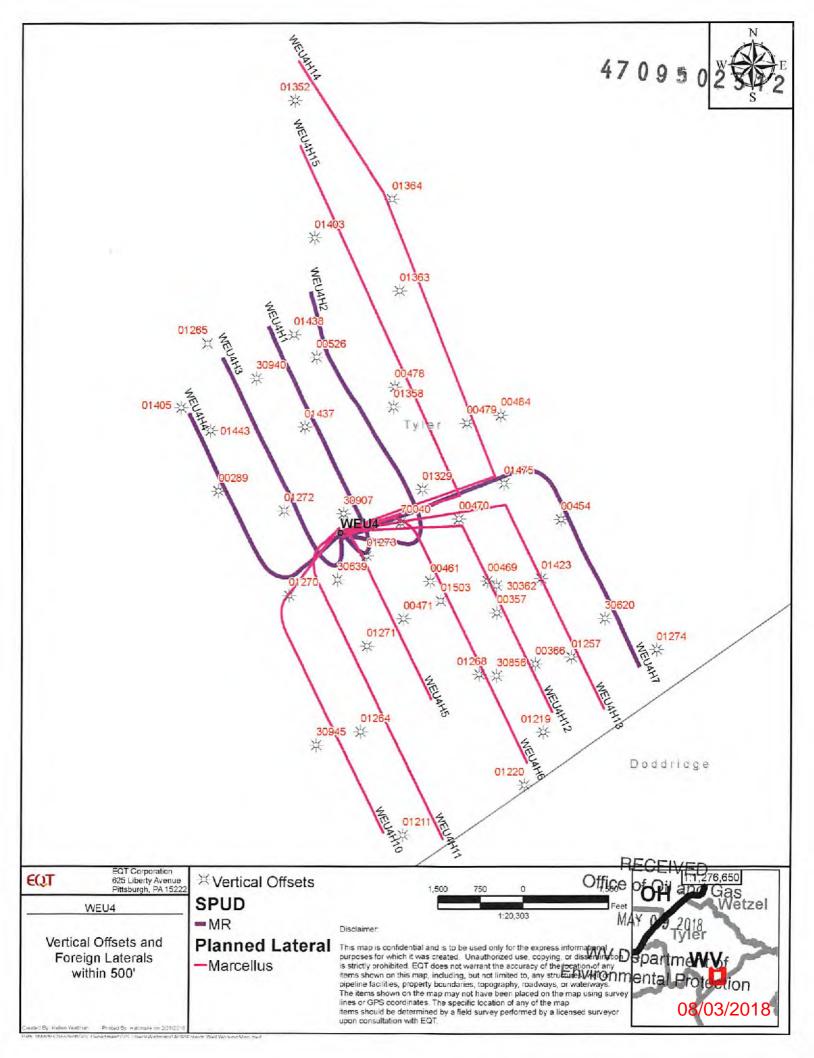

### 1. Communications with Well Operators

EQT, using available data (WV Geological Survey, WVDEP website, and IHS data service), has identified all known wells and well operators within 500 feet of this pad and the lateral sections that are known or could reasonably be expected to be within range of the fracture propagation. A map showing these wells along with a list of the wells and operators is included in **Attachment A**.

EQT will notify these operators of the hydraulic fracturing schedule for these wells, and coordinate with them throughout the fracturing process.

EQT will recommend to these operators at a minimum to:

- Inspect their surface equipment prior to fracturing to establish integrity and establish prefrac well conditions
- Observe wells closely during and after fracturing and monitor for abnormal increases in water, gas or pressure
- Inspect or install master valves or other necessary equipment for wellhead integrity capable of a pressure recommended by EQT
- Notify the OOG and EQT if any changes in water, gas production, pressure, or other anomalies are identified