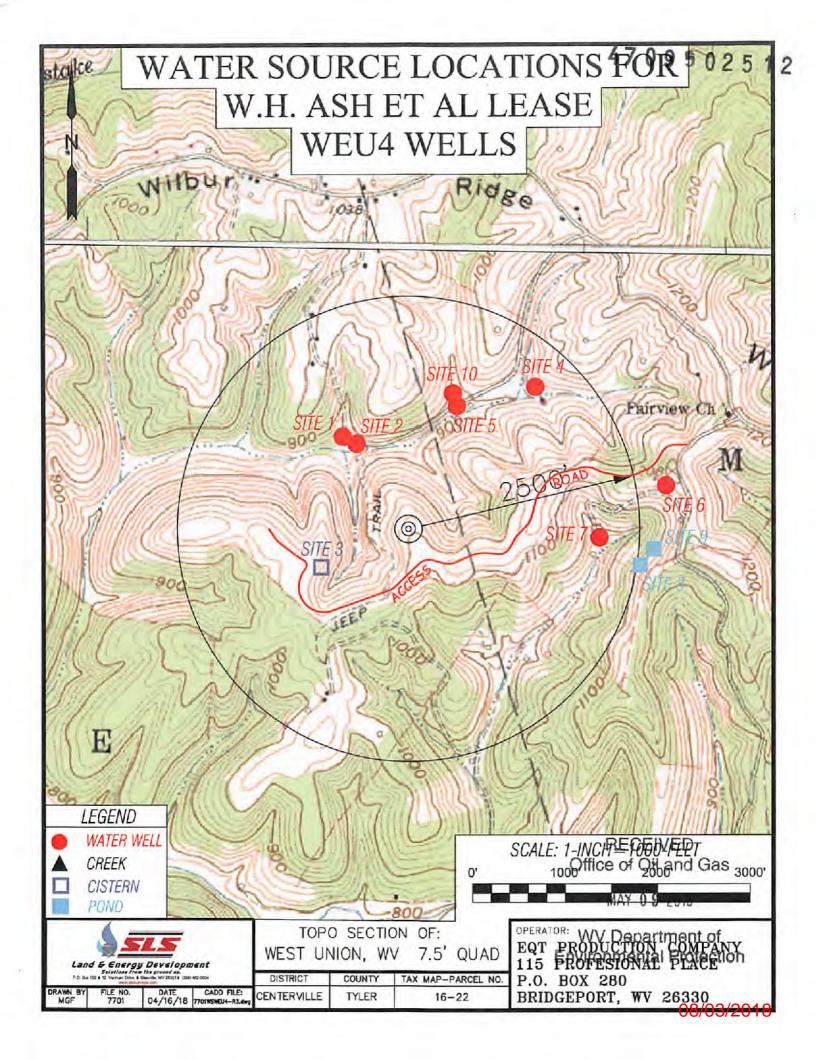

### 1. Communications with Well Operators

EQT, using available data (WV Geological Survey, WVDEP website, and IHS data service), has identified all known wells and well operators within 500 feet of this pad and the lateral sections that are known or could reasonably be expected to be within range of the fracture propagation. A map showing these wells along with a list of the wells and operators is included in **Attachment A**.