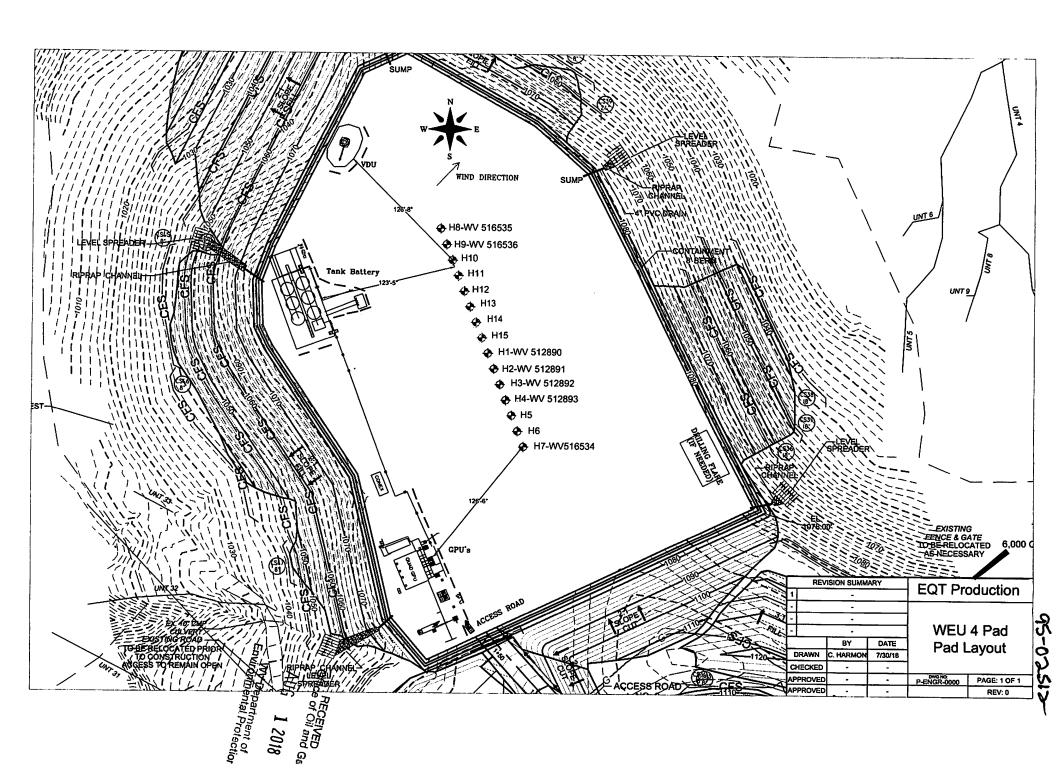

- 21) Total Area to be disturbed, including roads, stockpile area, pits, etc., (acres): No Additional
- No Additional 22) Area to be disturbed for well pad only, less access road (acres):
- 23) Describe centralizer placement for each easing string:
- Surface: Bow spring centralizers One at the shoe and one spaced every 500'.
- Intermediate: Bow spring centralizers— One cent at the shoe and one spaced every 500'.
- Production: One solid body cent spaced every joint from production casing shoe to KOP

RECEIVED Office of Oil and Gas

25) Proposed borehole conditioning procedures:

Surface: Circulate hole clean while rotating & reciprocating the drill string until cuttings diminish at surface.

Intermediate: Circulate hole clean while rotating & reciprocating the drill string until cuttings diminish at

Production: Pump marker sweep with nut plug to determine actual hole washout. Calculate a gauge holes bottoms up volume. Perform a cleanup cycle by pumping 3-5 bottoms up or until the shakers are clean. Check volume of cuttings coming across the shakers every 15 minutes.