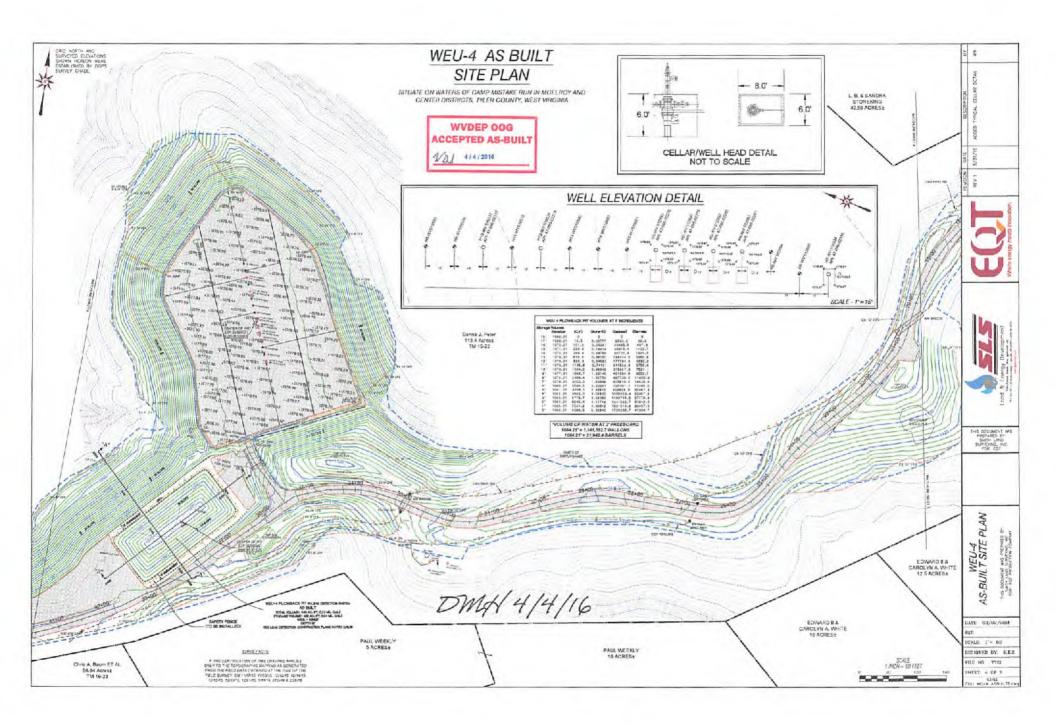

## WEU-4 AS-BUILT SITE PLAN **EQT PRODUCTION COMPANY**

PERMITTED WELLS: API# 47-095-02278, 47-095-002279, 47-095-02280, 47-095-02281. 47-095-02316, 47-095-02317 AND 47-095-02318 PROPOSED WELL NUMBERS: H6-WV512894, H6-WV512895, H8-WV516535. H9-WV516536, H11-WV516538, H13-WV516540, H14-WV516600 AND H15-WV516601

SITUATE ON WATERS OF CAMP MISTAKE RUN IN MCELROY AND CENTER DISTRICTS. TYLER COUNTY, WEST VIRGINIA



#### LIST OF DRAWINGS

- 1. DOVER SHEET
- 2 INDEX SHEET
- 3 WENT ACCESS BOAD
- 4 MEU-4 FLOWRACK PIT / PAD
- T. WESSELLOOMS ETTON BY LISTOCKES F. # - ACCESS ROAD PROFILE
- 7 ACCESS ROAD PROFILE, FLOWBROK PIT AND COMPLETION RIT PROFILES



DMH 4/4/16







WEU-4 AS-BUILT SITE PLAN SAITS LAND TOP: EQT PROD

DATE: 03/02/2016 SCALE 1"- 1000" ESIGNED BY KILS.

H P NO 720 MEET 1 OF 7