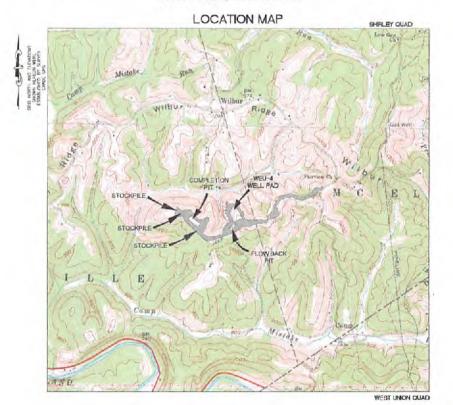

<sup>\*</sup>Note: Attach additional sheets as needed.

Well (WEU4H14) **EQT Production** 

West Union Quad Tyler County, WV Vertical Section Enertia #

Land curve @

6,680' TVD

8,284° MD

330 Azimuth 8284 516600

Proposed Well Work:

Drill and complete a new horizontal well in the Marcellus formation. Drill the vertical to an approximate depth of 2935'.

Kick off and drill curve. Drill lateral in the Marcellus. Cement casing.

8,122' Lateral

Est. TD @

AUG

6,680' TVD

16,406' MD