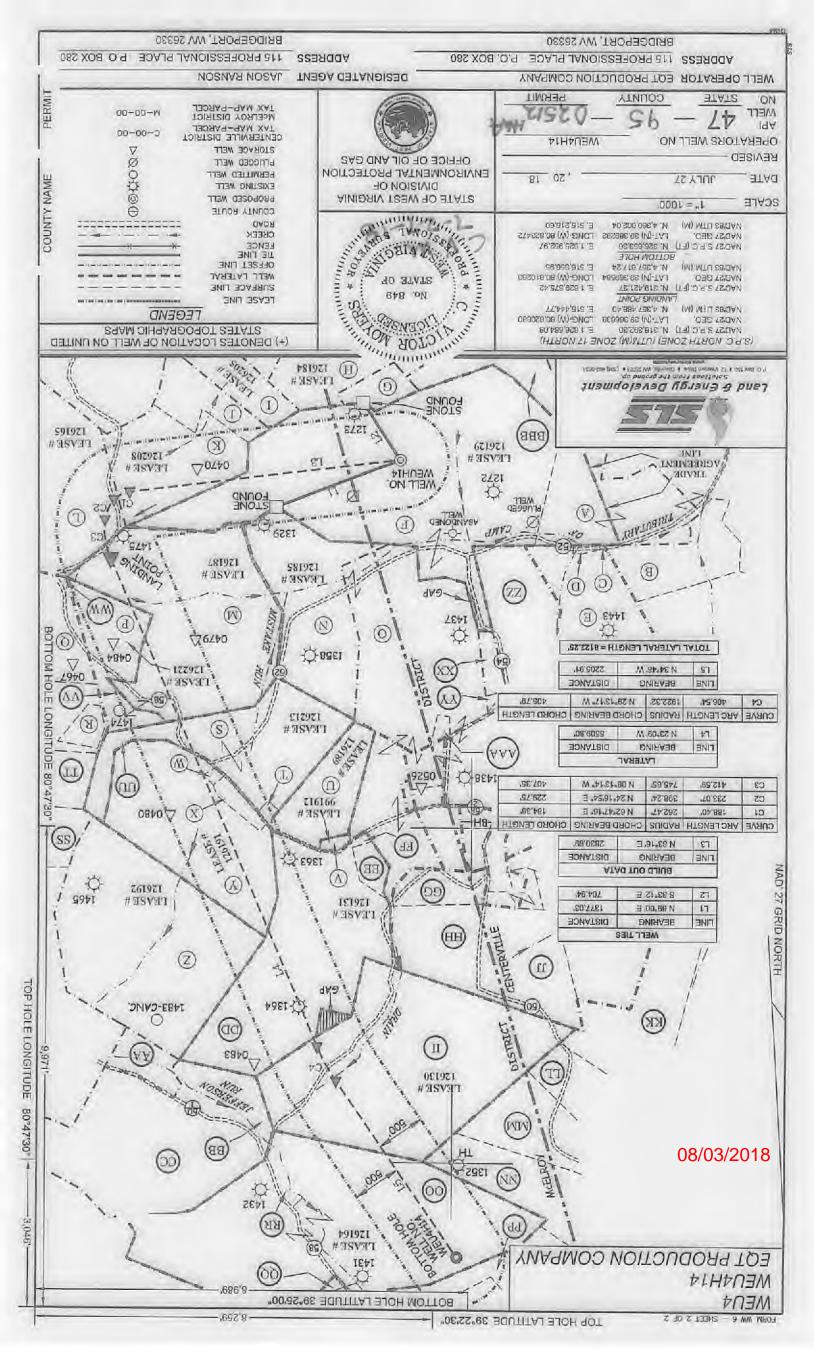

| API NO. 47-95 | _ 02512  | 146A    |
|---------------|----------|---------|
| OPERATOR W    | ELL NO.  | WEU4H14 |
| Well Pad Nar  | ne: WEU4 |         |

# STATE OF WEST VIRGINIA DEPARTMENT OF ENVIRONMENTAL PROTECTION, OFFICE OF OIL AND GAS WELL WORK PERMIT APPLICATION

| 1) Well Operator: EQT Production Comp                                                                                                                                                                                                                                                                                                                                                                                                                                                                                                                                                                                                                                                                                                                                                                                                                                                                                                                                                                                                                                                                                                                                                                                                                                                                                                                                                                                                                                                                                                                                                                                                                                                                                                                                                                                                                                                                                                                                                                                                                                                                                          | any   | 306686                  | Tyler         | Centervil      | West Union                                   |
|--------------------------------------------------------------------------------------------------------------------------------------------------------------------------------------------------------------------------------------------------------------------------------------------------------------------------------------------------------------------------------------------------------------------------------------------------------------------------------------------------------------------------------------------------------------------------------------------------------------------------------------------------------------------------------------------------------------------------------------------------------------------------------------------------------------------------------------------------------------------------------------------------------------------------------------------------------------------------------------------------------------------------------------------------------------------------------------------------------------------------------------------------------------------------------------------------------------------------------------------------------------------------------------------------------------------------------------------------------------------------------------------------------------------------------------------------------------------------------------------------------------------------------------------------------------------------------------------------------------------------------------------------------------------------------------------------------------------------------------------------------------------------------------------------------------------------------------------------------------------------------------------------------------------------------------------------------------------------------------------------------------------------------------------------------------------------------------------------------------------------------|-------|-------------------------|---------------|----------------|----------------------------------------------|
|                                                                                                                                                                                                                                                                                                                                                                                                                                                                                                                                                                                                                                                                                                                                                                                                                                                                                                                                                                                                                                                                                                                                                                                                                                                                                                                                                                                                                                                                                                                                                                                                                                                                                                                                                                                                                                                                                                                                                                                                                                                                                                                                |       | Operator ID             | County        | District       | Quadrangle                                   |
| 2) Operator's Well Number: WEU4H14                                                                                                                                                                                                                                                                                                                                                                                                                                                                                                                                                                                                                                                                                                                                                                                                                                                                                                                                                                                                                                                                                                                                                                                                                                                                                                                                                                                                                                                                                                                                                                                                                                                                                                                                                                                                                                                                                                                                                                                                                                                                                             |       | Well P                  | ad Name: W    | EU4            |                                              |
| 3) Farm Name/Surface Owner: Donna J P                                                                                                                                                                                                                                                                                                                                                                                                                                                                                                                                                                                                                                                                                                                                                                                                                                                                                                                                                                                                                                                                                                                                                                                                                                                                                                                                                                                                                                                                                                                                                                                                                                                                                                                                                                                                                                                                                                                                                                                                                                                                                          | eter  | Public Ro               | oad Access:   | WV-18          |                                              |
| 4) Elevation, current ground: 1079                                                                                                                                                                                                                                                                                                                                                                                                                                                                                                                                                                                                                                                                                                                                                                                                                                                                                                                                                                                                                                                                                                                                                                                                                                                                                                                                                                                                                                                                                                                                                                                                                                                                                                                                                                                                                                                                                                                                                                                                                                                                                             | _ E   | levation, propose       | d post-constr | uction:        |                                              |
| 5) Well Type (a) Gas X Cother                                                                                                                                                                                                                                                                                                                                                                                                                                                                                                                                                                                                                                                                                                                                                                                                                                                                                                                                                                                                                                                                                                                                                                                                                                                                                                                                                                                                                                                                                                                                                                                                                                                                                                                                                                                                                                                                                                                                                                                                                                                                                                  | oil _ | Un                      | derground St  | orage          |                                              |
| The state of the s |       | Deep                    |               |                |                                              |
| 6) Existing Pad: Yes or No Yes                                                                                                                                                                                                                                                                                                                                                                                                                                                                                                                                                                                                                                                                                                                                                                                                                                                                                                                                                                                                                                                                                                                                                                                                                                                                                                                                                                                                                                                                                                                                                                                                                                                                                                                                                                                                                                                                                                                                                                                                                                                                                                 |       |                         |               | Dat<br>2-31-18 | 9eB /7/31/2018                               |
| 7) Proposed Target Formation(s), Depth(s), Target formation is Marcellus at a depth of 6680'                                                                                                                                                                                                                                                                                                                                                                                                                                                                                                                                                                                                                                                                                                                                                                                                                                                                                                                                                                                                                                                                                                                                                                                                                                                                                                                                                                                                                                                                                                                                                                                                                                                                                                                                                                                                                                                                                                                                                                                                                                   |       |                         |               | d Pressure(s): | , ,                                          |
| 8) Proposed Total Vertical Depth: 6680                                                                                                                                                                                                                                                                                                                                                                                                                                                                                                                                                                                                                                                                                                                                                                                                                                                                                                                                                                                                                                                                                                                                                                                                                                                                                                                                                                                                                                                                                                                                                                                                                                                                                                                                                                                                                                                                                                                                                                                                                                                                                         |       |                         |               |                |                                              |
| 9) Formation at Total Vertical Depth: Mar                                                                                                                                                                                                                                                                                                                                                                                                                                                                                                                                                                                                                                                                                                                                                                                                                                                                                                                                                                                                                                                                                                                                                                                                                                                                                                                                                                                                                                                                                                                                                                                                                                                                                                                                                                                                                                                                                                                                                                                                                                                                                      | cellu | S                       |               |                |                                              |
| 10) Proposed Total Measured Depth: 164                                                                                                                                                                                                                                                                                                                                                                                                                                                                                                                                                                                                                                                                                                                                                                                                                                                                                                                                                                                                                                                                                                                                                                                                                                                                                                                                                                                                                                                                                                                                                                                                                                                                                                                                                                                                                                                                                                                                                                                                                                                                                         | 06    |                         |               |                |                                              |
| 11) Proposed Horizontal Leg Length: 812                                                                                                                                                                                                                                                                                                                                                                                                                                                                                                                                                                                                                                                                                                                                                                                                                                                                                                                                                                                                                                                                                                                                                                                                                                                                                                                                                                                                                                                                                                                                                                                                                                                                                                                                                                                                                                                                                                                                                                                                                                                                                        | 2     |                         |               |                |                                              |
| 12) Approximate Fresh Water Strata Depths                                                                                                                                                                                                                                                                                                                                                                                                                                                                                                                                                                                                                                                                                                                                                                                                                                                                                                                                                                                                                                                                                                                                                                                                                                                                                                                                                                                                                                                                                                                                                                                                                                                                                                                                                                                                                                                                                                                                                                                                                                                                                      | :     | 132,175,186,2           | :04           |                |                                              |
| 13) Method to Determine Fresh Water Dept<br>14) Approximate Saltwater Depths: 1128,                                                                                                                                                                                                                                                                                                                                                                                                                                                                                                                                                                                                                                                                                                                                                                                                                                                                                                                                                                                                                                                                                                                                                                                                                                                                                                                                                                                                                                                                                                                                                                                                                                                                                                                                                                                                                                                                                                                                                                                                                                            | -     | By Offset wells<br>1222 |               |                |                                              |
| 15) Approximate Coal Seam Depths: 230,2                                                                                                                                                                                                                                                                                                                                                                                                                                                                                                                                                                                                                                                                                                                                                                                                                                                                                                                                                                                                                                                                                                                                                                                                                                                                                                                                                                                                                                                                                                                                                                                                                                                                                                                                                                                                                                                                                                                                                                                                                                                                                        | 281,6 | 96                      |               |                |                                              |
| 16) Approximate Depth to Possible Void (co                                                                                                                                                                                                                                                                                                                                                                                                                                                                                                                                                                                                                                                                                                                                                                                                                                                                                                                                                                                                                                                                                                                                                                                                                                                                                                                                                                                                                                                                                                                                                                                                                                                                                                                                                                                                                                                                                                                                                                                                                                                                                     | oal m | ine, karst, other):     | None repo     | ted            |                                              |
| 17) Does Proposed well location contain coddirectly overlying or adjacent to an active m                                                                                                                                                                                                                                                                                                                                                                                                                                                                                                                                                                                                                                                                                                                                                                                                                                                                                                                                                                                                                                                                                                                                                                                                                                                                                                                                                                                                                                                                                                                                                                                                                                                                                                                                                                                                                                                                                                                                                                                                                                       |       | ms<br>Yes               |               | No X           |                                              |
| (a) If Yes, provide Mine Info: Name:                                                                                                                                                                                                                                                                                                                                                                                                                                                                                                                                                                                                                                                                                                                                                                                                                                                                                                                                                                                                                                                                                                                                                                                                                                                                                                                                                                                                                                                                                                                                                                                                                                                                                                                                                                                                                                                                                                                                                                                                                                                                                           |       |                         |               |                | Office of Oil and Gas                        |
| Depth:                                                                                                                                                                                                                                                                                                                                                                                                                                                                                                                                                                                                                                                                                                                                                                                                                                                                                                                                                                                                                                                                                                                                                                                                                                                                                                                                                                                                                                                                                                                                                                                                                                                                                                                                                                                                                                                                                                                                                                                                                                                                                                                         |       |                         |               |                | AUG 1 2018                                   |
| Seam:                                                                                                                                                                                                                                                                                                                                                                                                                                                                                                                                                                                                                                                                                                                                                                                                                                                                                                                                                                                                                                                                                                                                                                                                                                                                                                                                                                                                                                                                                                                                                                                                                                                                                                                                                                                                                                                                                                                                                                                                                                                                                                                          |       |                         |               |                | WV Department of<br>Environmental Protection |
| Owner:                                                                                                                                                                                                                                                                                                                                                                                                                                                                                                                                                                                                                                                                                                                                                                                                                                                                                                                                                                                                                                                                                                                                                                                                                                                                                                                                                                                                                                                                                                                                                                                                                                                                                                                                                                                                                                                                                                                                                                                                                                                                                                                         |       |                         |               |                | Environmental Protection                     |

| API NO. 47- 095 | _ 02512 | H6A |
|-----------------|---------|-----|
| AFT NO. 47-     |         |     |

OPERATOR WELL NO. WEU4H14

Well Pad Name: WEU4

<sup>\*</sup>Note: Attach additional sheets as needed.

Well (WEU4H14) **EQT Production** 

West Union Quad Tyler County, WV Vertical Section Enertia #

Land curve @

6,680' TVD

8,284° MD

330 Azimuth 8284 516600

8,122' Lateral

Est. TD @

AUG

6,680' TVD

16,406' MD