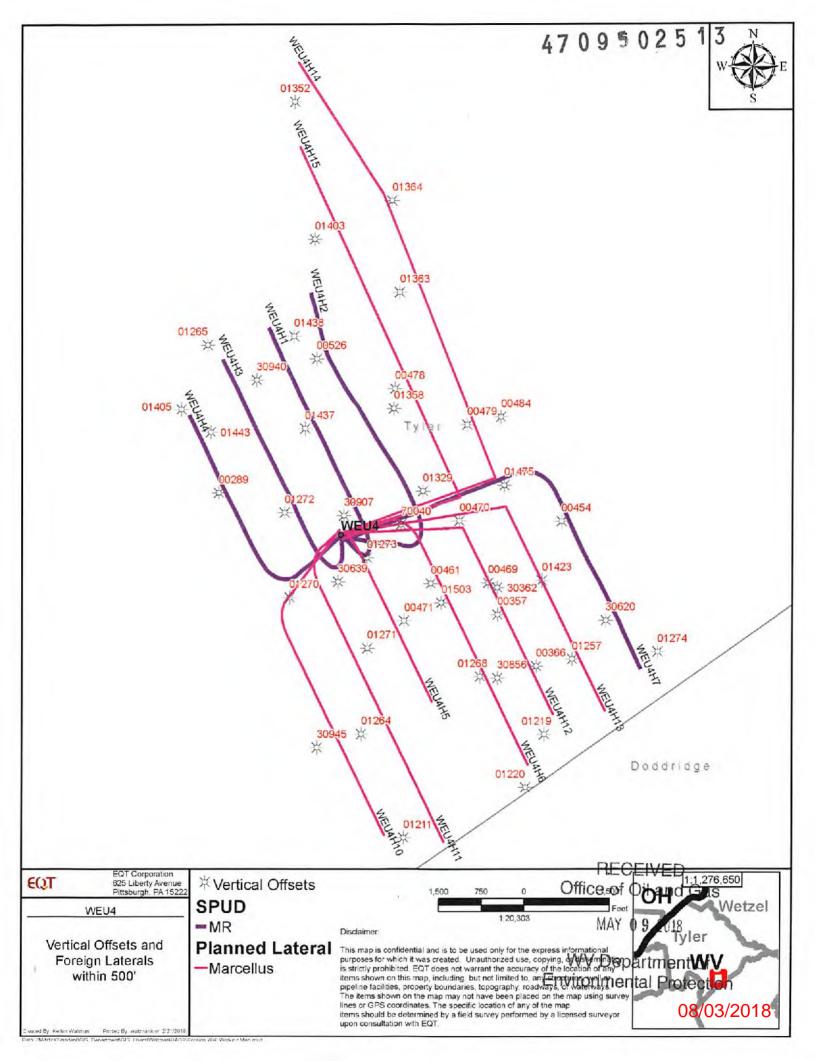

| API NO. 47-95 | - 02513          |
|---------------|------------------|
| OPERATOR V    | VELL NO. WEU4H15 |
| Well Pad Na   | me: WEU4         |

# STATE OF WEST VIRGINIA DEPARTMENT OF ENVIRONMENTAL PROTECTION, OFFICE OF OIL AND GAS WELL WORK PERMIT APPLICATION

| 1) Well Operator: EQT Product                                                               | tion Company                                                                                                                                                                                                                                                                                                                                                                                                                                                                                                                                                                                                                                                                                                                                                                                                                                                                                                                                                                                                                                                                                                                                                                                                                                                                                                                                                                                                                                                                                                                                                                                                                                                                                                                                                                                                                                                                                                                                                                                                                                                                                                                   | 306686            | Tyler           | Centervill | West Union                               |
|---------------------------------------------------------------------------------------------|--------------------------------------------------------------------------------------------------------------------------------------------------------------------------------------------------------------------------------------------------------------------------------------------------------------------------------------------------------------------------------------------------------------------------------------------------------------------------------------------------------------------------------------------------------------------------------------------------------------------------------------------------------------------------------------------------------------------------------------------------------------------------------------------------------------------------------------------------------------------------------------------------------------------------------------------------------------------------------------------------------------------------------------------------------------------------------------------------------------------------------------------------------------------------------------------------------------------------------------------------------------------------------------------------------------------------------------------------------------------------------------------------------------------------------------------------------------------------------------------------------------------------------------------------------------------------------------------------------------------------------------------------------------------------------------------------------------------------------------------------------------------------------------------------------------------------------------------------------------------------------------------------------------------------------------------------------------------------------------------------------------------------------------------------------------------------------------------------------------------------------|-------------------|-----------------|------------|------------------------------------------|
| Periodica Estanda                                                                           |                                                                                                                                                                                                                                                                                                                                                                                                                                                                                                                                                                                                                                                                                                                                                                                                                                                                                                                                                                                                                                                                                                                                                                                                                                                                                                                                                                                                                                                                                                                                                                                                                                                                                                                                                                                                                                                                                                                                                                                                                                                                                                                                | Operator ID       | County          | District   | Quadrangle                               |
| 2) Operator's Well Number: WEL                                                              | J4H15                                                                                                                                                                                                                                                                                                                                                                                                                                                                                                                                                                                                                                                                                                                                                                                                                                                                                                                                                                                                                                                                                                                                                                                                                                                                                                                                                                                                                                                                                                                                                                                                                                                                                                                                                                                                                                                                                                                                                                                                                                                                                                                          | Well              | Pad Name: W     | EU4        |                                          |
| 3) Farm Name/Surface Owner: D                                                               | onna J Peter                                                                                                                                                                                                                                                                                                                                                                                                                                                                                                                                                                                                                                                                                                                                                                                                                                                                                                                                                                                                                                                                                                                                                                                                                                                                                                                                                                                                                                                                                                                                                                                                                                                                                                                                                                                                                                                                                                                                                                                                                                                                                                                   | Public R          | Road Access: 1  | WV-18      |                                          |
| 4) Elevation, current ground: 1                                                             | 079 E                                                                                                                                                                                                                                                                                                                                                                                                                                                                                                                                                                                                                                                                                                                                                                                                                                                                                                                                                                                                                                                                                                                                                                                                                                                                                                                                                                                                                                                                                                                                                                                                                                                                                                                                                                                                                                                                                                                                                                                                                                                                                                                          | levation, propos  | ed post-constru | iction:    |                                          |
| 5) Well Type (a) Gas × Other                                                                | Oil                                                                                                                                                                                                                                                                                                                                                                                                                                                                                                                                                                                                                                                                                                                                                                                                                                                                                                                                                                                                                                                                                                                                                                                                                                                                                                                                                                                                                                                                                                                                                                                                                                                                                                                                                                                                                                                                                                                                                                                                                                                                                                                            | U                 | nderground Sto  | orage      |                                          |
| (b)If Gas Shall                                                                             | ow x                                                                                                                                                                                                                                                                                                                                                                                                                                                                                                                                                                                                                                                                                                                                                                                                                                                                                                                                                                                                                                                                                                                                                                                                                                                                                                                                                                                                                                                                                                                                                                                                                                                                                                                                                                                                                                                                                                                                                                                                                                                                                                                           | Deep              |                 |            | 2.00                                     |
| Horiz                                                                                       | zontal ×                                                                                                                                                                                                                                                                                                                                                                                                                                                                                                                                                                                                                                                                                                                                                                                                                                                                                                                                                                                                                                                                                                                                                                                                                                                                                                                                                                                                                                                                                                                                                                                                                                                                                                                                                                                                                                                                                                                                                                                                                                                                                                                       |                   |                 | DnH        | 97/31/2018                               |
| 6) Existing Pad: Yes or No Yes                                                              |                                                                                                                                                                                                                                                                                                                                                                                                                                                                                                                                                                                                                                                                                                                                                                                                                                                                                                                                                                                                                                                                                                                                                                                                                                                                                                                                                                                                                                                                                                                                                                                                                                                                                                                                                                                                                                                                                                                                                                                                                                                                                                                                |                   |                 | 7-71-18    | 1/5/100                                  |
| <ol> <li>Proposed Target Formation(s),<br/>Target formation is Marcellus at a de</li> </ol> | the second secon |                   |                 |            | et pressure of 2747 PSI                  |
| 8) Proposed Total Vertical Depth:                                                           | 6680                                                                                                                                                                                                                                                                                                                                                                                                                                                                                                                                                                                                                                                                                                                                                                                                                                                                                                                                                                                                                                                                                                                                                                                                                                                                                                                                                                                                                                                                                                                                                                                                                                                                                                                                                                                                                                                                                                                                                                                                                                                                                                                           |                   |                 |            |                                          |
| 9) Formation at Total Vertical De                                                           | pth: Marcellu                                                                                                                                                                                                                                                                                                                                                                                                                                                                                                                                                                                                                                                                                                                                                                                                                                                                                                                                                                                                                                                                                                                                                                                                                                                                                                                                                                                                                                                                                                                                                                                                                                                                                                                                                                                                                                                                                                                                                                                                                                                                                                                  | S                 |                 |            |                                          |
| 10) Proposed Total Measured Dep                                                             | oth: 14609                                                                                                                                                                                                                                                                                                                                                                                                                                                                                                                                                                                                                                                                                                                                                                                                                                                                                                                                                                                                                                                                                                                                                                                                                                                                                                                                                                                                                                                                                                                                                                                                                                                                                                                                                                                                                                                                                                                                                                                                                                                                                                                     |                   |                 |            |                                          |
| 11) Proposed Horizontal Leg Len                                                             | gth: 6750                                                                                                                                                                                                                                                                                                                                                                                                                                                                                                                                                                                                                                                                                                                                                                                                                                                                                                                                                                                                                                                                                                                                                                                                                                                                                                                                                                                                                                                                                                                                                                                                                                                                                                                                                                                                                                                                                                                                                                                                                                                                                                                      |                   |                 |            |                                          |
| 12) Approximate Fresh Water Str                                                             | ata Depths:                                                                                                                                                                                                                                                                                                                                                                                                                                                                                                                                                                                                                                                                                                                                                                                                                                                                                                                                                                                                                                                                                                                                                                                                                                                                                                                                                                                                                                                                                                                                                                                                                                                                                                                                                                                                                                                                                                                                                                                                                                                                                                                    | 132,175,186,      | 204             |            |                                          |
| 13) Method to Determine Fresh W                                                             | Vater Depths:                                                                                                                                                                                                                                                                                                                                                                                                                                                                                                                                                                                                                                                                                                                                                                                                                                                                                                                                                                                                                                                                                                                                                                                                                                                                                                                                                                                                                                                                                                                                                                                                                                                                                                                                                                                                                                                                                                                                                                                                                                                                                                                  | By Offset wells   |                 |            |                                          |
| 14) Approximate Saltwater Depth                                                             | is: 1128,1219,                                                                                                                                                                                                                                                                                                                                                                                                                                                                                                                                                                                                                                                                                                                                                                                                                                                                                                                                                                                                                                                                                                                                                                                                                                                                                                                                                                                                                                                                                                                                                                                                                                                                                                                                                                                                                                                                                                                                                                                                                                                                                                                 | ,1222             |                 |            |                                          |
| 15) Approximate Coal Seam Dept                                                              | ths: 230,281,6                                                                                                                                                                                                                                                                                                                                                                                                                                                                                                                                                                                                                                                                                                                                                                                                                                                                                                                                                                                                                                                                                                                                                                                                                                                                                                                                                                                                                                                                                                                                                                                                                                                                                                                                                                                                                                                                                                                                                                                                                                                                                                                 | 396               |                 |            |                                          |
| 16) Approximate Depth to Possib                                                             | le Void (coal m                                                                                                                                                                                                                                                                                                                                                                                                                                                                                                                                                                                                                                                                                                                                                                                                                                                                                                                                                                                                                                                                                                                                                                                                                                                                                                                                                                                                                                                                                                                                                                                                                                                                                                                                                                                                                                                                                                                                                                                                                                                                                                                | ine, karst, other | ): None repor   | ted        |                                          |
| 17) Does Proposed well location of directly overlying or adjacent to a                      |                                                                                                                                                                                                                                                                                                                                                                                                                                                                                                                                                                                                                                                                                                                                                                                                                                                                                                                                                                                                                                                                                                                                                                                                                                                                                                                                                                                                                                                                                                                                                                                                                                                                                                                                                                                                                                                                                                                                                                                                                                                                                                                                | Yes               |                 | No X       |                                          |
| (a) If Yes, provide Mine Info:                                                              | Name:                                                                                                                                                                                                                                                                                                                                                                                                                                                                                                                                                                                                                                                                                                                                                                                                                                                                                                                                                                                                                                                                                                                                                                                                                                                                                                                                                                                                                                                                                                                                                                                                                                                                                                                                                                                                                                                                                                                                                                                                                                                                                                                          |                   |                 |            | Office of Oil and Gas                    |
|                                                                                             | Depth:                                                                                                                                                                                                                                                                                                                                                                                                                                                                                                                                                                                                                                                                                                                                                                                                                                                                                                                                                                                                                                                                                                                                                                                                                                                                                                                                                                                                                                                                                                                                                                                                                                                                                                                                                                                                                                                                                                                                                                                                                                                                                                                         |                   |                 |            | AUG 1 2000                               |
|                                                                                             | Seam:                                                                                                                                                                                                                                                                                                                                                                                                                                                                                                                                                                                                                                                                                                                                                                                                                                                                                                                                                                                                                                                                                                                                                                                                                                                                                                                                                                                                                                                                                                                                                                                                                                                                                                                                                                                                                                                                                                                                                                                                                                                                                                                          |                   |                 | 4          | W Deva-                                  |
|                                                                                             | Owner:                                                                                                                                                                                                                                                                                                                                                                                                                                                                                                                                                                                                                                                                                                                                                                                                                                                                                                                                                                                                                                                                                                                                                                                                                                                                                                                                                                                                                                                                                                                                                                                                                                                                                                                                                                                                                                                                                                                                                                                                                                                                                                                         |                   |                 | E          | WV Department of nvironmental Protection |

| WW-6B   |
|---------|
| (04/15) |

| API NO. 47- 095 - 02513 |         |
|-------------------------|---------|
| OPERATOR WELL NO.       | WEU4H15 |
| Well Pad Name: WEU      | 4       |