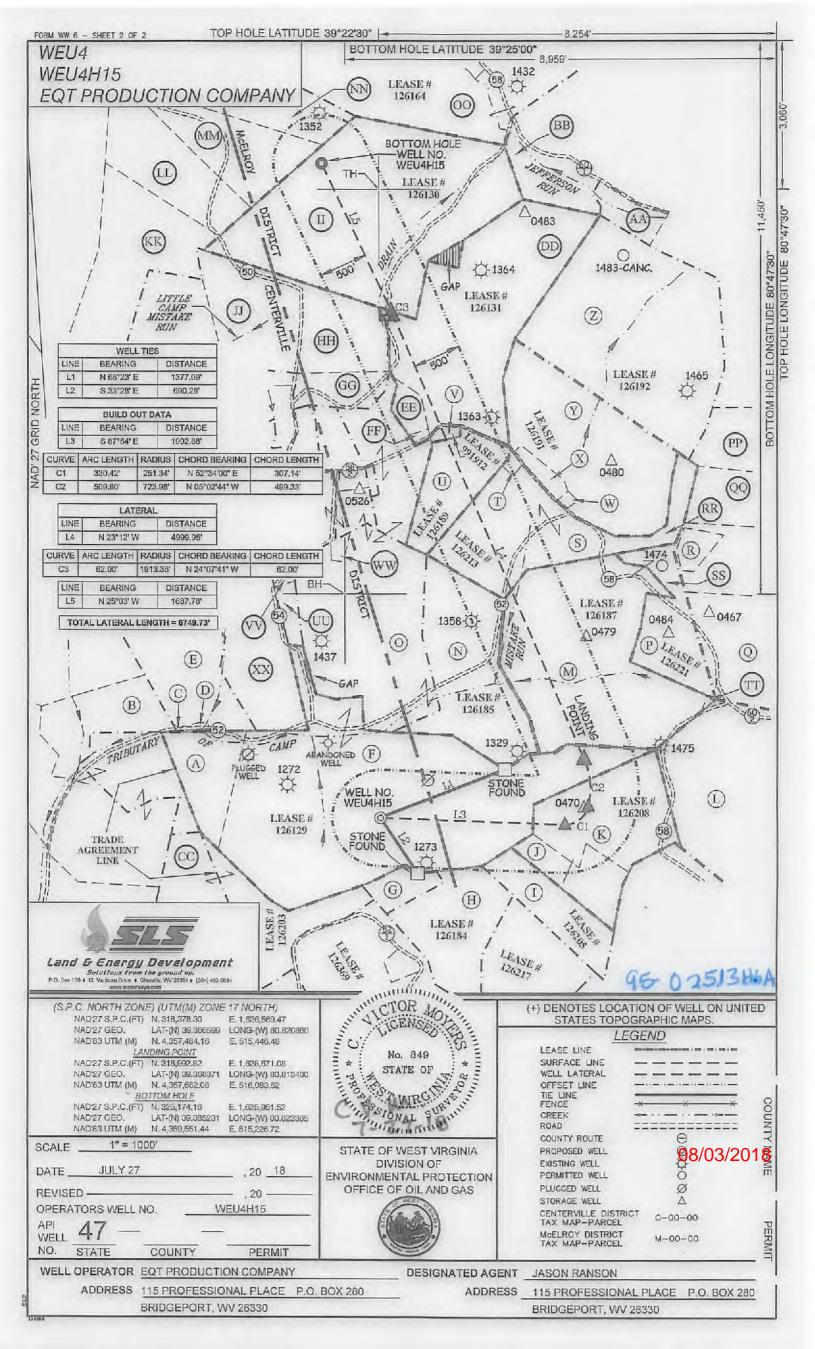

| API NO. 47-95 | - 02513          |
|---------------|------------------|
| OPERATOR V    | VELL NO. WEU4H15 |
| Well Pad Na   | me: WEU4         |

# STATE OF WEST VIRGINIA DEPARTMENT OF ENVIRONMENTAL PROTECTION, OFFICE OF OIL AND GAS WELL WORK PERMIT APPLICATION

| 1) Well Operator: EQT Product                                                               | tion Company                                                                                                                                                                                                                                                                                                                                                                                                                                                                                                                                                                                                                                                                                                                                                                                                                                                                                                                                                                                                                                                                                                                                                                                                                                                                                                                                                                                                                                                                                                                                                                                                                                                                                                                                                                                                                                                                                                                                                                                                                                                                                                                   | 306686            | Tyler           | Centervill | West Union                               |
|---------------------------------------------------------------------------------------------|--------------------------------------------------------------------------------------------------------------------------------------------------------------------------------------------------------------------------------------------------------------------------------------------------------------------------------------------------------------------------------------------------------------------------------------------------------------------------------------------------------------------------------------------------------------------------------------------------------------------------------------------------------------------------------------------------------------------------------------------------------------------------------------------------------------------------------------------------------------------------------------------------------------------------------------------------------------------------------------------------------------------------------------------------------------------------------------------------------------------------------------------------------------------------------------------------------------------------------------------------------------------------------------------------------------------------------------------------------------------------------------------------------------------------------------------------------------------------------------------------------------------------------------------------------------------------------------------------------------------------------------------------------------------------------------------------------------------------------------------------------------------------------------------------------------------------------------------------------------------------------------------------------------------------------------------------------------------------------------------------------------------------------------------------------------------------------------------------------------------------------|-------------------|-----------------|------------|------------------------------------------|
| Periodica Estanda                                                                           |                                                                                                                                                                                                                                                                                                                                                                                                                                                                                                                                                                                                                                                                                                                                                                                                                                                                                                                                                                                                                                                                                                                                                                                                                                                                                                                                                                                                                                                                                                                                                                                                                                                                                                                                                                                                                                                                                                                                                                                                                                                                                                                                | Operator ID       | County          | District   | Quadrangle                               |
| 2) Operator's Well Number: WEL                                                              | J4H15                                                                                                                                                                                                                                                                                                                                                                                                                                                                                                                                                                                                                                                                                                                                                                                                                                                                                                                                                                                                                                                                                                                                                                                                                                                                                                                                                                                                                                                                                                                                                                                                                                                                                                                                                                                                                                                                                                                                                                                                                                                                                                                          | Well              | Pad Name: W     | EU4        |                                          |
| 3) Farm Name/Surface Owner: D                                                               | onna J Peter                                                                                                                                                                                                                                                                                                                                                                                                                                                                                                                                                                                                                                                                                                                                                                                                                                                                                                                                                                                                                                                                                                                                                                                                                                                                                                                                                                                                                                                                                                                                                                                                                                                                                                                                                                                                                                                                                                                                                                                                                                                                                                                   | Public R          | Road Access: 1  | WV-18      |                                          |
| 4) Elevation, current ground: 1                                                             | 079 E                                                                                                                                                                                                                                                                                                                                                                                                                                                                                                                                                                                                                                                                                                                                                                                                                                                                                                                                                                                                                                                                                                                                                                                                                                                                                                                                                                                                                                                                                                                                                                                                                                                                                                                                                                                                                                                                                                                                                                                                                                                                                                                          | levation, propos  | ed post-constru | iction:    |                                          |
| 5) Well Type (a) Gas × Other                                                                | Oil                                                                                                                                                                                                                                                                                                                                                                                                                                                                                                                                                                                                                                                                                                                                                                                                                                                                                                                                                                                                                                                                                                                                                                                                                                                                                                                                                                                                                                                                                                                                                                                                                                                                                                                                                                                                                                                                                                                                                                                                                                                                                                                            | U                 | nderground Sto  | orage      |                                          |
| (b)If Gas Shall                                                                             | ow x                                                                                                                                                                                                                                                                                                                                                                                                                                                                                                                                                                                                                                                                                                                                                                                                                                                                                                                                                                                                                                                                                                                                                                                                                                                                                                                                                                                                                                                                                                                                                                                                                                                                                                                                                                                                                                                                                                                                                                                                                                                                                                                           | Deep              |                 |            | 2.00                                     |
| Horiz                                                                                       | zontal ×                                                                                                                                                                                                                                                                                                                                                                                                                                                                                                                                                                                                                                                                                                                                                                                                                                                                                                                                                                                                                                                                                                                                                                                                                                                                                                                                                                                                                                                                                                                                                                                                                                                                                                                                                                                                                                                                                                                                                                                                                                                                                                                       |                   |                 | DnH        | 97/31/2018                               |
| 6) Existing Pad: Yes or No Yes                                                              |                                                                                                                                                                                                                                                                                                                                                                                                                                                                                                                                                                                                                                                                                                                                                                                                                                                                                                                                                                                                                                                                                                                                                                                                                                                                                                                                                                                                                                                                                                                                                                                                                                                                                                                                                                                                                                                                                                                                                                                                                                                                                                                                |                   |                 | 7-71-18    | 1/5/100                                  |
| <ol> <li>Proposed Target Formation(s),<br/>Target formation is Marcellus at a de</li> </ol> | the second secon |                   |                 |            | et pressure of 2747 PSI                  |
| 8) Proposed Total Vertical Depth:                                                           | 6680                                                                                                                                                                                                                                                                                                                                                                                                                                                                                                                                                                                                                                                                                                                                                                                                                                                                                                                                                                                                                                                                                                                                                                                                                                                                                                                                                                                                                                                                                                                                                                                                                                                                                                                                                                                                                                                                                                                                                                                                                                                                                                                           |                   |                 |            |                                          |
| 9) Formation at Total Vertical De                                                           | pth: Marcellu                                                                                                                                                                                                                                                                                                                                                                                                                                                                                                                                                                                                                                                                                                                                                                                                                                                                                                                                                                                                                                                                                                                                                                                                                                                                                                                                                                                                                                                                                                                                                                                                                                                                                                                                                                                                                                                                                                                                                                                                                                                                                                                  | S                 |                 |            |                                          |
| 10) Proposed Total Measured Dep                                                             | oth: 14609                                                                                                                                                                                                                                                                                                                                                                                                                                                                                                                                                                                                                                                                                                                                                                                                                                                                                                                                                                                                                                                                                                                                                                                                                                                                                                                                                                                                                                                                                                                                                                                                                                                                                                                                                                                                                                                                                                                                                                                                                                                                                                                     |                   |                 |            |                                          |
| 11) Proposed Horizontal Leg Len                                                             | gth: 6750                                                                                                                                                                                                                                                                                                                                                                                                                                                                                                                                                                                                                                                                                                                                                                                                                                                                                                                                                                                                                                                                                                                                                                                                                                                                                                                                                                                                                                                                                                                                                                                                                                                                                                                                                                                                                                                                                                                                                                                                                                                                                                                      |                   |                 |            |                                          |
| 12) Approximate Fresh Water Str                                                             | ata Depths:                                                                                                                                                                                                                                                                                                                                                                                                                                                                                                                                                                                                                                                                                                                                                                                                                                                                                                                                                                                                                                                                                                                                                                                                                                                                                                                                                                                                                                                                                                                                                                                                                                                                                                                                                                                                                                                                                                                                                                                                                                                                                                                    | 132,175,186,      | 204             |            |                                          |
| 13) Method to Determine Fresh W                                                             | Vater Depths:                                                                                                                                                                                                                                                                                                                                                                                                                                                                                                                                                                                                                                                                                                                                                                                                                                                                                                                                                                                                                                                                                                                                                                                                                                                                                                                                                                                                                                                                                                                                                                                                                                                                                                                                                                                                                                                                                                                                                                                                                                                                                                                  | By Offset wells   |                 |            |                                          |
| 14) Approximate Saltwater Depth                                                             | is: 1128,1219,                                                                                                                                                                                                                                                                                                                                                                                                                                                                                                                                                                                                                                                                                                                                                                                                                                                                                                                                                                                                                                                                                                                                                                                                                                                                                                                                                                                                                                                                                                                                                                                                                                                                                                                                                                                                                                                                                                                                                                                                                                                                                                                 | ,1222             |                 |            |                                          |
| 15) Approximate Coal Seam Dept                                                              | ths: 230,281,6                                                                                                                                                                                                                                                                                                                                                                                                                                                                                                                                                                                                                                                                                                                                                                                                                                                                                                                                                                                                                                                                                                                                                                                                                                                                                                                                                                                                                                                                                                                                                                                                                                                                                                                                                                                                                                                                                                                                                                                                                                                                                                                 | 396               |                 |            |                                          |
| 16) Approximate Depth to Possib                                                             | le Void (coal m                                                                                                                                                                                                                                                                                                                                                                                                                                                                                                                                                                                                                                                                                                                                                                                                                                                                                                                                                                                                                                                                                                                                                                                                                                                                                                                                                                                                                                                                                                                                                                                                                                                                                                                                                                                                                                                                                                                                                                                                                                                                                                                | ine, karst, other | ): None repor   | ted        |                                          |
| 17) Does Proposed well location of directly overlying or adjacent to a                      |                                                                                                                                                                                                                                                                                                                                                                                                                                                                                                                                                                                                                                                                                                                                                                                                                                                                                                                                                                                                                                                                                                                                                                                                                                                                                                                                                                                                                                                                                                                                                                                                                                                                                                                                                                                                                                                                                                                                                                                                                                                                                                                                | Yes               |                 | No X       |                                          |
| (a) If Yes, provide Mine Info:                                                              | Name:                                                                                                                                                                                                                                                                                                                                                                                                                                                                                                                                                                                                                                                                                                                                                                                                                                                                                                                                                                                                                                                                                                                                                                                                                                                                                                                                                                                                                                                                                                                                                                                                                                                                                                                                                                                                                                                                                                                                                                                                                                                                                                                          |                   |                 |            | Office of Oil and Gas                    |
|                                                                                             | Depth:                                                                                                                                                                                                                                                                                                                                                                                                                                                                                                                                                                                                                                                                                                                                                                                                                                                                                                                                                                                                                                                                                                                                                                                                                                                                                                                                                                                                                                                                                                                                                                                                                                                                                                                                                                                                                                                                                                                                                                                                                                                                                                                         |                   |                 |            | AUG 1 2000                               |
|                                                                                             | Seam:                                                                                                                                                                                                                                                                                                                                                                                                                                                                                                                                                                                                                                                                                                                                                                                                                                                                                                                                                                                                                                                                                                                                                                                                                                                                                                                                                                                                                                                                                                                                                                                                                                                                                                                                                                                                                                                                                                                                                                                                                                                                                                                          |                   |                 | 4          | W Deva-                                  |
|                                                                                             | Owner:                                                                                                                                                                                                                                                                                                                                                                                                                                                                                                                                                                                                                                                                                                                                                                                                                                                                                                                                                                                                                                                                                                                                                                                                                                                                                                                                                                                                                                                                                                                                                                                                                                                                                                                                                                                                                                                                                                                                                                                                                                                                                                                         |                   |                 | E          | WV Department of nvironmental Protection |

| WW-6B   |
|---------|
| (04/15) |

| API NO. 47- 095 - 02513 |         |
|-------------------------|---------|
| OPERATOR WELL NO.       | WEU4H15 |
| Well Pad Name: WEU      | 4       |