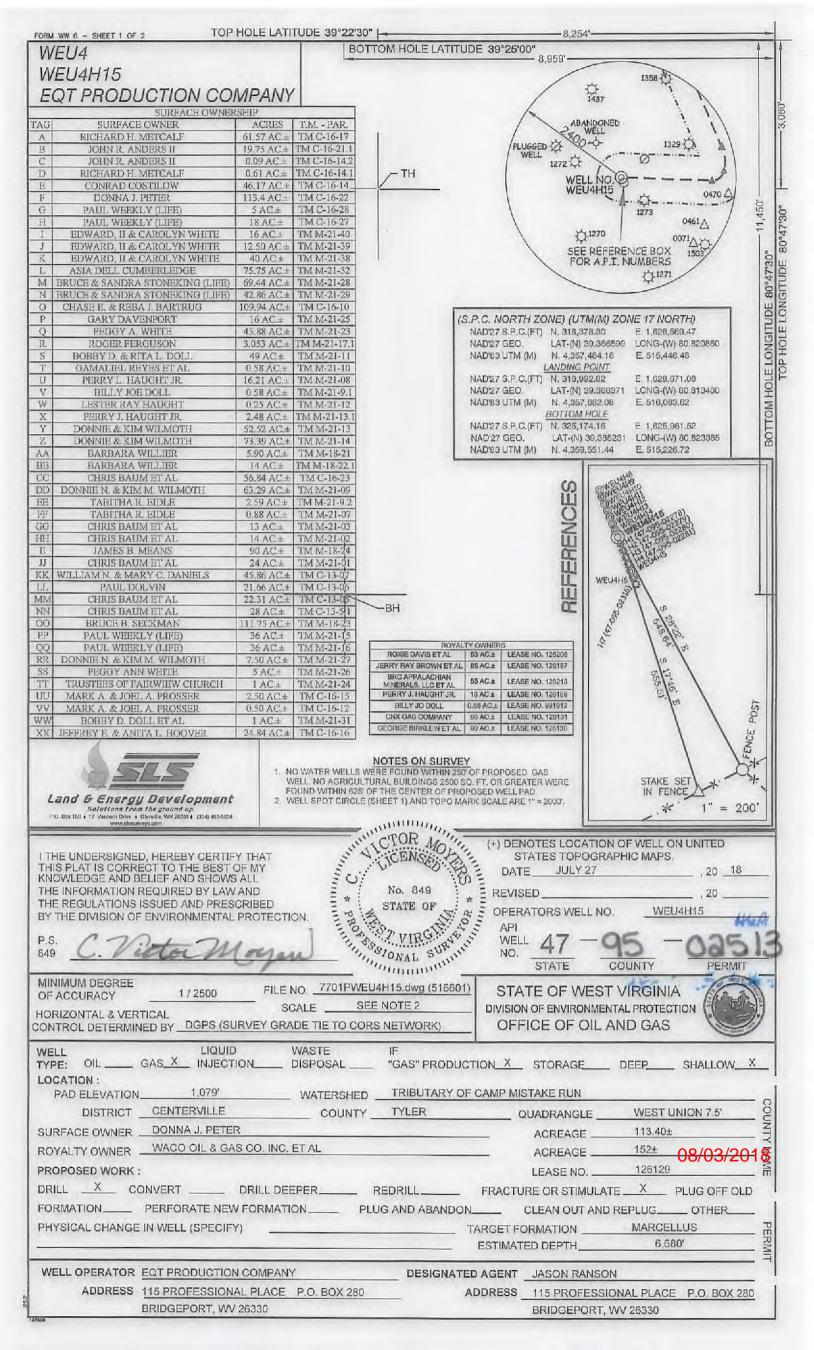

| API NO. 47-95 | - 02513          |
|---------------|------------------|
| OPERATOR V    | VELL NO. WEU4H15 |
| Well Pad Na   | me: WEU4         |

# STATE OF WEST VIRGINIA DEPARTMENT OF ENVIRONMENTAL PROTECTION, OFFICE OF OIL AND GAS WELL WORK PERMIT APPLICATION

| 1) Well Operator: EQT Product                                                               | tion Company                                                                                                                                                                                                                                                                                                                                                                                                                                                                                                                                                                                                                                                                                                                                                                                                                                                                                                                                                                                                                                                                                                                                                                                                                                                                                                                                                                                                                                                                                                                                                                                                                                                                                                                                                                                                                                                                                                                                                                                                                                                                                                                   | 306686            | Tyler           | Centervill | West Union                               |
|---------------------------------------------------------------------------------------------|--------------------------------------------------------------------------------------------------------------------------------------------------------------------------------------------------------------------------------------------------------------------------------------------------------------------------------------------------------------------------------------------------------------------------------------------------------------------------------------------------------------------------------------------------------------------------------------------------------------------------------------------------------------------------------------------------------------------------------------------------------------------------------------------------------------------------------------------------------------------------------------------------------------------------------------------------------------------------------------------------------------------------------------------------------------------------------------------------------------------------------------------------------------------------------------------------------------------------------------------------------------------------------------------------------------------------------------------------------------------------------------------------------------------------------------------------------------------------------------------------------------------------------------------------------------------------------------------------------------------------------------------------------------------------------------------------------------------------------------------------------------------------------------------------------------------------------------------------------------------------------------------------------------------------------------------------------------------------------------------------------------------------------------------------------------------------------------------------------------------------------|-------------------|-----------------|------------|------------------------------------------|
| Periodica Estanda                                                                           |                                                                                                                                                                                                                                                                                                                                                                                                                                                                                                                                                                                                                                                                                                                                                                                                                                                                                                                                                                                                                                                                                                                                                                                                                                                                                                                                                                                                                                                                                                                                                                                                                                                                                                                                                                                                                                                                                                                                                                                                                                                                                                                                | Operator ID       | County          | District   | Quadrangle                               |
| 2) Operator's Well Number: WEL                                                              | J4H15                                                                                                                                                                                                                                                                                                                                                                                                                                                                                                                                                                                                                                                                                                                                                                                                                                                                                                                                                                                                                                                                                                                                                                                                                                                                                                                                                                                                                                                                                                                                                                                                                                                                                                                                                                                                                                                                                                                                                                                                                                                                                                                          | Well              | Pad Name: W     | EU4        |                                          |
| 3) Farm Name/Surface Owner: D                                                               | onna J Peter                                                                                                                                                                                                                                                                                                                                                                                                                                                                                                                                                                                                                                                                                                                                                                                                                                                                                                                                                                                                                                                                                                                                                                                                                                                                                                                                                                                                                                                                                                                                                                                                                                                                                                                                                                                                                                                                                                                                                                                                                                                                                                                   | Public R          | Road Access: 1  | WV-18      |                                          |
| 4) Elevation, current ground: 1                                                             | 079 E                                                                                                                                                                                                                                                                                                                                                                                                                                                                                                                                                                                                                                                                                                                                                                                                                                                                                                                                                                                                                                                                                                                                                                                                                                                                                                                                                                                                                                                                                                                                                                                                                                                                                                                                                                                                                                                                                                                                                                                                                                                                                                                          | levation, propos  | ed post-constru | iction:    |                                          |
| 5) Well Type (a) Gas × Other                                                                | Oil                                                                                                                                                                                                                                                                                                                                                                                                                                                                                                                                                                                                                                                                                                                                                                                                                                                                                                                                                                                                                                                                                                                                                                                                                                                                                                                                                                                                                                                                                                                                                                                                                                                                                                                                                                                                                                                                                                                                                                                                                                                                                                                            | U                 | nderground Sto  | orage      |                                          |
| (b)If Gas Shall                                                                             | ow x                                                                                                                                                                                                                                                                                                                                                                                                                                                                                                                                                                                                                                                                                                                                                                                                                                                                                                                                                                                                                                                                                                                                                                                                                                                                                                                                                                                                                                                                                                                                                                                                                                                                                                                                                                                                                                                                                                                                                                                                                                                                                                                           | Deep              |                 |            | 2.00                                     |
| Horiz                                                                                       | zontal ×                                                                                                                                                                                                                                                                                                                                                                                                                                                                                                                                                                                                                                                                                                                                                                                                                                                                                                                                                                                                                                                                                                                                                                                                                                                                                                                                                                                                                                                                                                                                                                                                                                                                                                                                                                                                                                                                                                                                                                                                                                                                                                                       |                   |                 | DnH        | 97/31/2018                               |
| 6) Existing Pad: Yes or No Yes                                                              |                                                                                                                                                                                                                                                                                                                                                                                                                                                                                                                                                                                                                                                                                                                                                                                                                                                                                                                                                                                                                                                                                                                                                                                                                                                                                                                                                                                                                                                                                                                                                                                                                                                                                                                                                                                                                                                                                                                                                                                                                                                                                                                                |                   |                 | 7-71-18    | 1/5/100                                  |
| <ol> <li>Proposed Target Formation(s),<br/>Target formation is Marcellus at a de</li> </ol> | the second secon |                   |                 |            | et pressure of 2747 PSI                  |
| 8) Proposed Total Vertical Depth:                                                           | 6680                                                                                                                                                                                                                                                                                                                                                                                                                                                                                                                                                                                                                                                                                                                                                                                                                                                                                                                                                                                                                                                                                                                                                                                                                                                                                                                                                                                                                                                                                                                                                                                                                                                                                                                                                                                                                                                                                                                                                                                                                                                                                                                           |                   |                 |            |                                          |
| 9) Formation at Total Vertical De                                                           | pth: Marcellu                                                                                                                                                                                                                                                                                                                                                                                                                                                                                                                                                                                                                                                                                                                                                                                                                                                                                                                                                                                                                                                                                                                                                                                                                                                                                                                                                                                                                                                                                                                                                                                                                                                                                                                                                                                                                                                                                                                                                                                                                                                                                                                  | S                 |                 |            |                                          |
| 10) Proposed Total Measured Dep                                                             | oth: 14609                                                                                                                                                                                                                                                                                                                                                                                                                                                                                                                                                                                                                                                                                                                                                                                                                                                                                                                                                                                                                                                                                                                                                                                                                                                                                                                                                                                                                                                                                                                                                                                                                                                                                                                                                                                                                                                                                                                                                                                                                                                                                                                     |                   |                 |            |                                          |
| 11) Proposed Horizontal Leg Len                                                             | gth: 6750                                                                                                                                                                                                                                                                                                                                                                                                                                                                                                                                                                                                                                                                                                                                                                                                                                                                                                                                                                                                                                                                                                                                                                                                                                                                                                                                                                                                                                                                                                                                                                                                                                                                                                                                                                                                                                                                                                                                                                                                                                                                                                                      |                   |                 |            |                                          |
| 12) Approximate Fresh Water Str                                                             | ata Depths:                                                                                                                                                                                                                                                                                                                                                                                                                                                                                                                                                                                                                                                                                                                                                                                                                                                                                                                                                                                                                                                                                                                                                                                                                                                                                                                                                                                                                                                                                                                                                                                                                                                                                                                                                                                                                                                                                                                                                                                                                                                                                                                    | 132,175,186,      | 204             |            |                                          |
| 13) Method to Determine Fresh W                                                             | Vater Depths:                                                                                                                                                                                                                                                                                                                                                                                                                                                                                                                                                                                                                                                                                                                                                                                                                                                                                                                                                                                                                                                                                                                                                                                                                                                                                                                                                                                                                                                                                                                                                                                                                                                                                                                                                                                                                                                                                                                                                                                                                                                                                                                  | By Offset wells   |                 |            |                                          |
| 14) Approximate Saltwater Depth                                                             | is: 1128,1219,                                                                                                                                                                                                                                                                                                                                                                                                                                                                                                                                                                                                                                                                                                                                                                                                                                                                                                                                                                                                                                                                                                                                                                                                                                                                                                                                                                                                                                                                                                                                                                                                                                                                                                                                                                                                                                                                                                                                                                                                                                                                                                                 | ,1222             |                 |            |                                          |
| 15) Approximate Coal Seam Dept                                                              | ths: 230,281,6                                                                                                                                                                                                                                                                                                                                                                                                                                                                                                                                                                                                                                                                                                                                                                                                                                                                                                                                                                                                                                                                                                                                                                                                                                                                                                                                                                                                                                                                                                                                                                                                                                                                                                                                                                                                                                                                                                                                                                                                                                                                                                                 | 396               |                 |            |                                          |
| 16) Approximate Depth to Possib                                                             | le Void (coal m                                                                                                                                                                                                                                                                                                                                                                                                                                                                                                                                                                                                                                                                                                                                                                                                                                                                                                                                                                                                                                                                                                                                                                                                                                                                                                                                                                                                                                                                                                                                                                                                                                                                                                                                                                                                                                                                                                                                                                                                                                                                                                                | ine, karst, other | ): None repor   | ted        |                                          |
| 17) Does Proposed well location of directly overlying or adjacent to a                      |                                                                                                                                                                                                                                                                                                                                                                                                                                                                                                                                                                                                                                                                                                                                                                                                                                                                                                                                                                                                                                                                                                                                                                                                                                                                                                                                                                                                                                                                                                                                                                                                                                                                                                                                                                                                                                                                                                                                                                                                                                                                                                                                | Yes               |                 | No X       |                                          |
| (a) If Yes, provide Mine Info:                                                              | Name:                                                                                                                                                                                                                                                                                                                                                                                                                                                                                                                                                                                                                                                                                                                                                                                                                                                                                                                                                                                                                                                                                                                                                                                                                                                                                                                                                                                                                                                                                                                                                                                                                                                                                                                                                                                                                                                                                                                                                                                                                                                                                                                          |                   |                 |            | Office of Oil and Gas                    |
|                                                                                             | Depth:                                                                                                                                                                                                                                                                                                                                                                                                                                                                                                                                                                                                                                                                                                                                                                                                                                                                                                                                                                                                                                                                                                                                                                                                                                                                                                                                                                                                                                                                                                                                                                                                                                                                                                                                                                                                                                                                                                                                                                                                                                                                                                                         |                   |                 |            | AUG 1 2000                               |
|                                                                                             | Seam:                                                                                                                                                                                                                                                                                                                                                                                                                                                                                                                                                                                                                                                                                                                                                                                                                                                                                                                                                                                                                                                                                                                                                                                                                                                                                                                                                                                                                                                                                                                                                                                                                                                                                                                                                                                                                                                                                                                                                                                                                                                                                                                          |                   |                 | 4          | W Deva-                                  |
|                                                                                             | Owner:                                                                                                                                                                                                                                                                                                                                                                                                                                                                                                                                                                                                                                                                                                                                                                                                                                                                                                                                                                                                                                                                                                                                                                                                                                                                                                                                                                                                                                                                                                                                                                                                                                                                                                                                                                                                                                                                                                                                                                                                                                                                                                                         |                   |                 | E          | WV Department of nvironmental Protection |

| WW-6B   |
|---------|
| (04/15) |

| API NO. 47- 095 - 02513 |         |
|-------------------------|---------|
| OPERATOR WELL NO.       | WEU4H15 |
| Well Pad Name: WEU      | 4       |