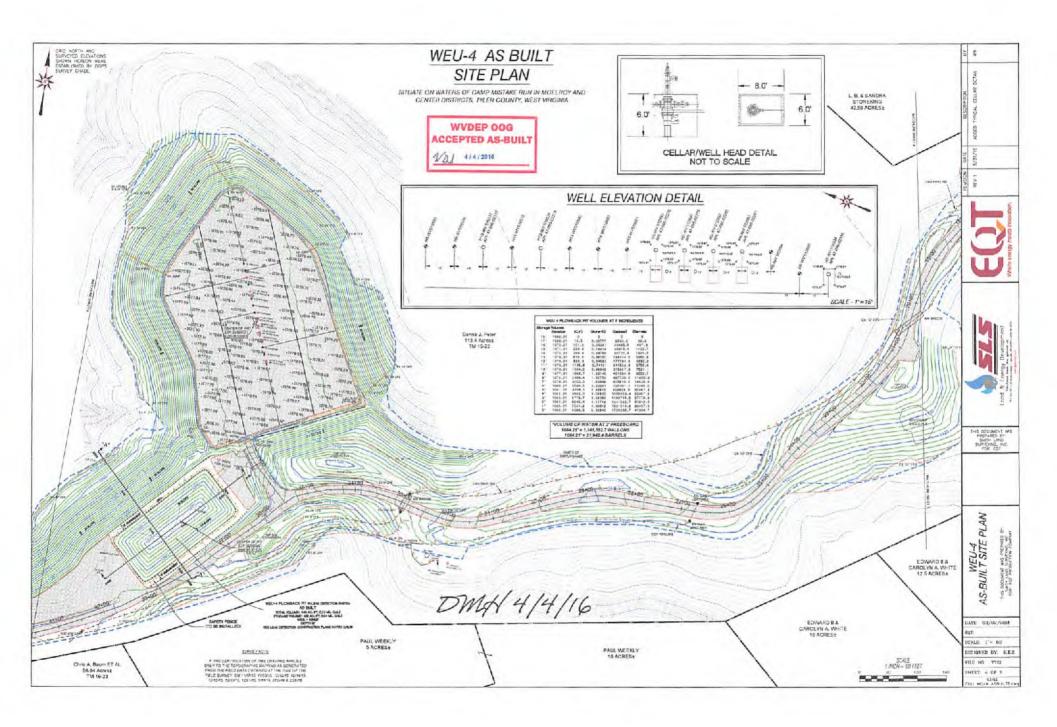

\*Note: Attach additional sheets as needed.

Office of Oil and Gas AUG

Well (WEU4H15) **EQT Production** 

West Union Quad Tyler County, WV

Azimuth 336.8 Vertical Section 6823 516601 Enertia #

Note: Diagram is not to scale