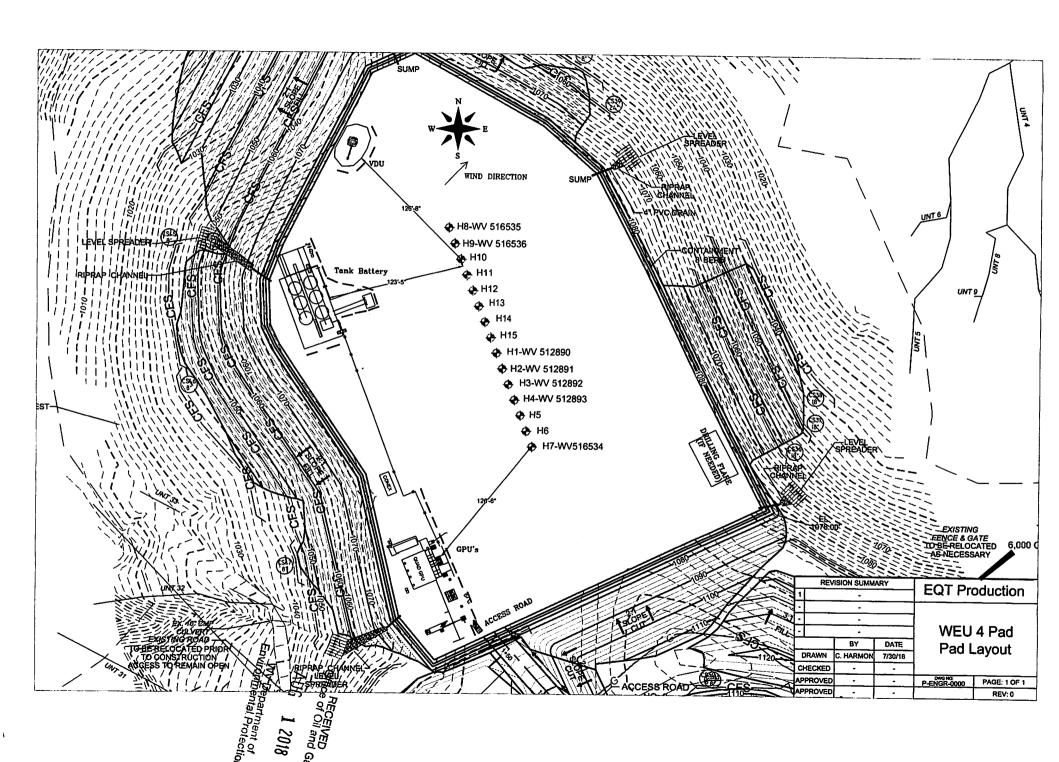

ne County/Waynesburg Permit # TC-1009

#### **Waste Management - Meadowfill Landfill**

Rt. 2, Box 68 Dawson Drive Bridgeport, WV 26330 304-326-6027 Permit #SWF-1032-98 Approval #100785WV

#### **Waste Management - Northwestern Landfill**

512 E. Dry Road
Parkersburg, WV 26104
304-428-0602
Permit #SWF-1025 WV-0109400
Approval #100833WV

#### **BROAD STREET ENERGY LLC**

37 West Broad Street
Suite 1100
Columbus, Ohio 43215
740-516-5381
Washington County/Belpre Twp.
Permit # 8462

#### TRIAD ENERGY

P.O. Box 430
Reno, OH 45773
740-516-6021 Well
740-374-2940 Reno Office Jennifer
Nobel County/Jackson Township
Permit # 4037

#### KING EXCAVATING CO.

Advanced Waste Services 101 River Park Drive New Castle, Pa. 16101 Facility Permit# PAR000029132

RECEIVED
Office of Oil and Gas

MAY 0 9 2018









# Site Specific Safety and Environmental Plan

# EQT WEU4 Pad Alma Tyler County, WV

| WEU4HS WEU4HO WEU4HI             | Wells:<br>OWEU4HIIW      | EU4H12                                    |
|----------------------------------|--------------------------|-------------------------------------------|
| WEU4H13 WEU4H14 W                | JEU4H15                  | <del></del>                               |
| Date Prepared: February 16, 2018 |                          |                                           |
| EQT Production                   | WV Oil and Gas Inspector | RECEIVED                                  |
| Regional Land Supervisor Title   | Title                    | Office of Oil and Gas                     |
| 5/4/2018                         |