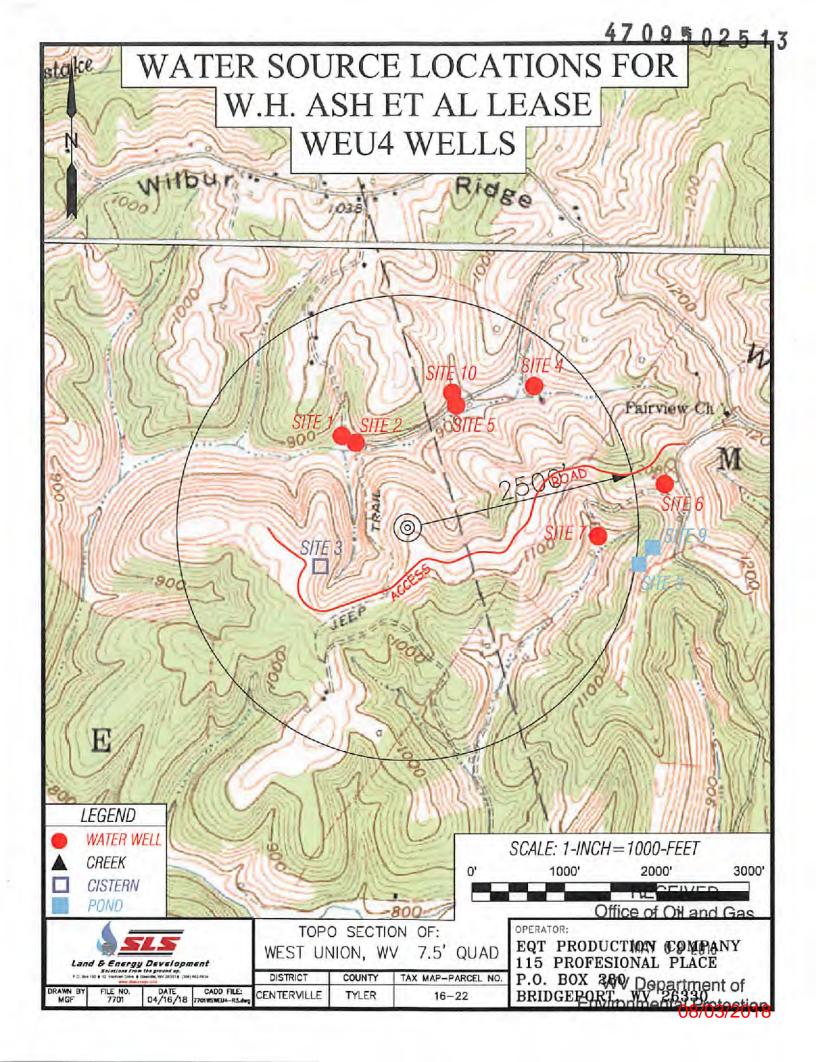

#### **CONDITIONS**

- 1. This proposed activity may require permit coverage from the United States Army Corps of Engineers (USACE). Through this permit, you are hereby being advised to consult with USACE regarding this proposed activity.
- 2. If the operator encounters an unanticipated void, or an anticipated void at an unanticipated depth, the operator shall notify the inspector within 24 hours. Modifications to the casing program may be necessary to comply with W. Va. Code § 22-6A-5a (12), which requires drilling to a minimum depth of thirty feet below the bottom of the void, and installing a minimum of twenty (20) feet of casing. Under no circumstance should the operator drill more than one hundred (100) feet below the bottom of the void or install less than twenty (20) feet of casing below the bottom of the void.
- 3. When compacting fills, each lift before compaction shall not be more than 12 inches in height, and the moisture content of the fill material shall be within limits as determined by the Standard Proctor Density test of the actual soils used in specific engineered fill, ASTM D698, Standard Test Method for Laboratory Compaction Characteristics of Soil Using Standard Effort, to achieve 95 % compaction of the optimum density. Each lift shall be tested for compaction, with a minimum of two tests per lift per acre of fill. All test results shall be maintained on site and available for review.
- 4. Operator shall install signage per § 22-6A-8g (6) (B) at all source water locations included in their approved water management plan within 24 hours of water management plan activation.
- 5. Oil and gas water supply wells will be registered with the Office of Oil and Gas and all such wells will be constructed and plugged in accordance with the standards of the Bureau for Public Health set forth in its Legislative rule entitled Water Well Regulations, 64 C.S.R. 19. Operator is to contact the Bureau of Public Health regarding permit requirements. In lieu of plugging, the operator may transfer the well to the surface owner upon agreement of the parties. All drinking water wells within fifteen hundred feet of the water supply well shall be flow tested by the operator upon request of the drinking well owner prior to operating the water supply well.
- 6. Pursuant to the requirements pertaining to the sampling of domestic water supply wells/springs the operator shall, no later than thirty (30) days after receipt of analytical data provide a written copy to the Chief and any of the users who may have requested such analyses.
- 7. 24 hours prior to the initiation of the completion process the operator shall notify the Chief or his designee.
- 8. During the completion process the operator shall monitor annular pressures and report any anomaly noticed to the chief or his designee immediately.
- 9. If any explosion or other accident causing loss of life or serious personal injury occurs in or about a well or well work on a well, the well operator or its contractor shall give notice, stating the particulars of the explosion or accident, to the oil and gas inspector and the Chief, within 24 hours of said accident.
- 10. During the casing and cementing process, in the event cement does not return to the surface, the oil and gas inspector shall be notified within 24 hours.