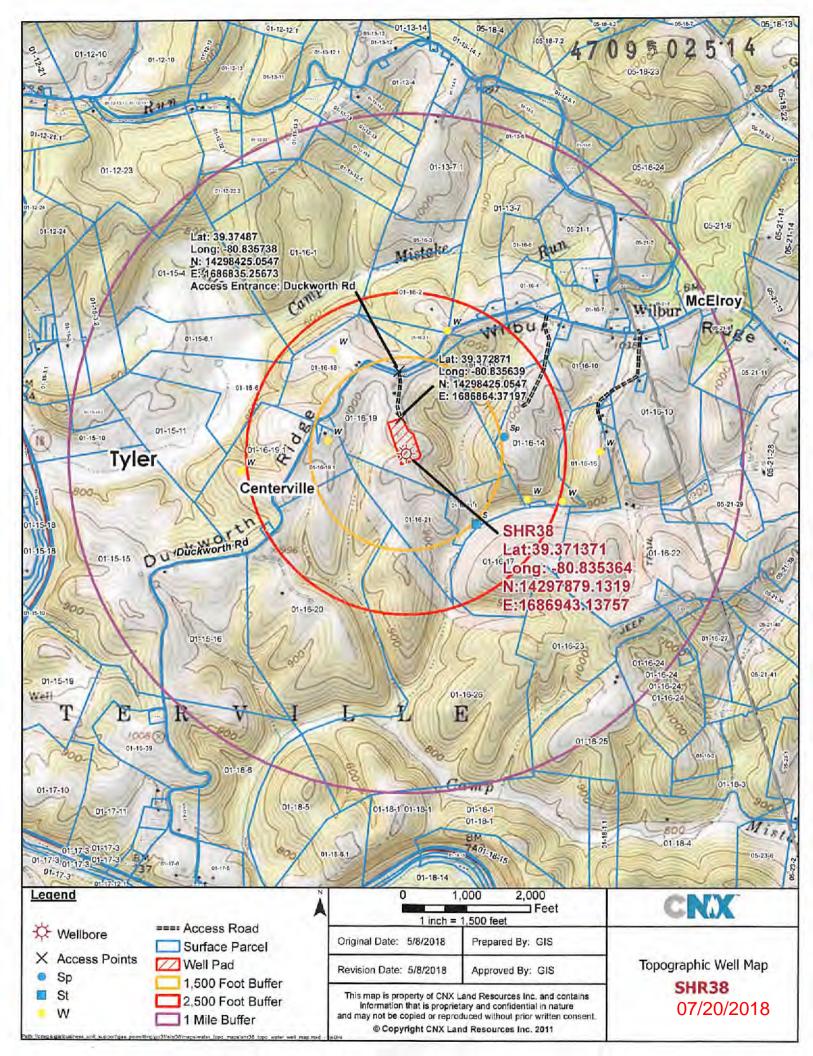

21) Total Area to be disturbed, including roads, stockpile area, pits, etc., (acres): 15.57

22) Area to be disturbed for well pad only, less access road (acres): 6.97

23) Describe centralizer placement for each casing string: