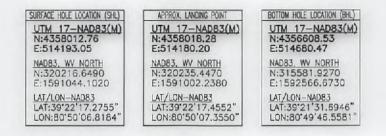

#### STATE OF WEST VIRGINIA DEPARTMENT OF ENVIRONMENTAL PROTECTION, OFFICE OF OIL AND GAS WELL WORK PERMIT APPLICATION

| 1) Well Operato                      | r: CNX G     | as Compan          | y, LLC    | 494458046                    | Tyler             | Centervi         | West Union               |
|--------------------------------------|--------------|--------------------|-----------|------------------------------|-------------------|------------------|--------------------------|
| - •                                  |              |                    |           | Operator ID                  | County            | District         | Quadrangle               |
| 2) Operator's W                      | ell Number   | : SHR38GH          | ISM       | Well Pad                     | Name: SHR3        | 8                |                          |
| 3) Farm Name/S                       | Surface Own  | ner: Ash           |           | Public Road                  | d Access: Duc     | kworth Ric       | lge Road                 |
| 4) Elevation, cu                     | rrent groun  | d: <u>1026'</u>    | El        | evation, proposed j          | post-construction | on: <u>1012'</u> |                          |
| 5) Well Type                         | (a) Gas      | <u>X</u>           | _ Oil     | Unde                         | rground Storag    | je               |                          |
|                                      | Other        | <u>.</u>           |           |                              |                   |                  | ·····                    |
|                                      | (b)If Gas    | Shallow            | X         | Deep                         |                   |                  |                          |
|                                      |              | Horizontal         | X         |                              |                   | DMg              | H 5/10/18<br>3 5/10/2018 |
| 6) Existing Pad:                     | Yes or No    |                    | No        |                              |                   | JCë              | 3 5/10/2018              |
| · •                                  | •            | • • •              |           | bipated Thickness and        | -                 | • •              | • 4000 pei               |
|                                      |              |                    |           | )5' TVD, 45' thick, e>       |                   | on pressure      | ~4000 psi                |
| 8) Proposed Tot                      | al Vertical  |                    |           |                              |                   |                  |                          |
| 9) Formation at                      | Total Verti  | cal Depth:         | Marcellus | s Shale (will not pe         | enetrate Onon     | daga)            |                          |
| 10) Proposed To                      | otal Measur  | ed Depth:          | 11,906'   |                              |                   |                  |                          |
| 11) Proposed He                      | orizontal Le | eg Length:         | 4909'     |                              |                   |                  |                          |
| 12) Approximat                       | e Fresh Wa   | ter Strata De      | pths:     | 305', 415'                   |                   |                  |                          |
| 13) Method to E                      | Determine F  | resh Water I       | Depths:   | Offset well informa          | ation             | DEOE             |                          |
| 14) Approximat                       | e Saltwater  | Depths: 19         | 45'       |                              |                   | Office of Oil a  | ed<br>and Gas            |
| 15) Approximat                       | e Coal Sear  | n Depths: <u>N</u> | lo known  | coal seams                   |                   | MAY 16           | 2018                     |
| 16) Approximat                       | e Depth to   | Possible Voi       | d (coal m | ine, karst, other): <u>1</u> | None anticipat    | edW Departr      | nent of<br>Protection    |
| 17) Does Propos<br>directly overlyin |              |                    |           | ms<br>Yes                    | No                |                  | x                        |
| (a) If Yes, pro                      | vide Mine I  | nfo: Name          | :         |                              |                   |                  |                          |
| -                                    |              | Depth              | :         |                              |                   |                  |                          |
|                                      |              | Seam               |           |                              |                   |                  |                          |
|                                      |              | Owne               | r:        |                              |                   |                  |                          |