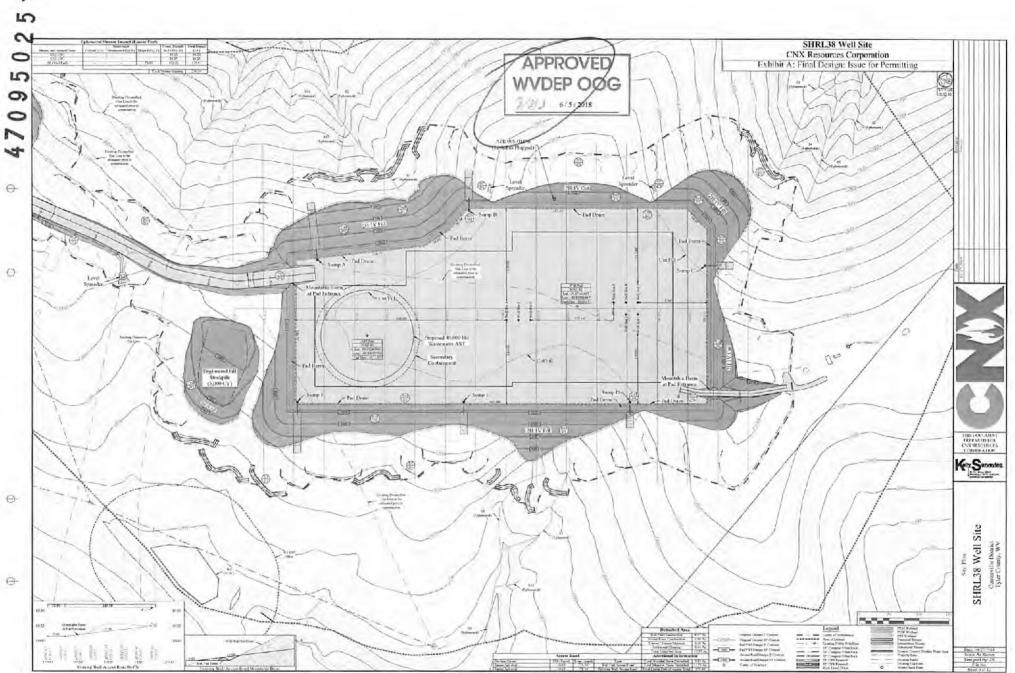

#### STATE OF WEST VIRGINIA DEPARTMENT OF ENVIRONMENTAL PROTECTION, OFFICE OF OIL AND GAS WELL WORK PERMIT APPLICATION

| 1) Well Operato                      | r: CNX G     | as Compan          | y, LLC    | 494458046                    | Tyler             | Centervi         | West Union               |
|--------------------------------------|--------------|--------------------|-----------|------------------------------|-------------------|------------------|--------------------------|
| - •                                  |              |                    |           | Operator ID                  | County            | District         | Quadrangle               |
| 2) Operator's W                      | ell Number   | : SHR38GH          | ISM       | Well Pad                     | Name: SHR3        | 8                |                          |
| 3) Farm Name/S                       | Surface Own  | ner: Ash           |           | Public Road                  | d Access: Duc     | kworth Ric       | lge Road                 |
| 4) Elevation, cu                     | rrent groun  | d: <u>1026'</u>    | El        | evation, proposed j          | post-construction | on: <u>1012'</u> |                          |
| 5) Well Type                         | (a) Gas      | <u>X</u>           | _ Oil     | Unde                         | rground Storag    | je               |                          |
|                                      | Other        | <u>.</u>           |           |                              |                   |                  | ·····                    |
|                                      | (b)If Gas    | Shallow            | X         | Deep                         |                   |                  |                          |
|                                      |              | Horizontal         | X         |                              |                   | DMg              | H 5/10/18<br>3 5/10/2018 |
| 6) Existing Pad:                     | Yes or No    |                    | No        |                              |                   | JCë              | 3 5/10/2018              |
| · •                                  | •            | • • •              |           | bipated Thickness and        | -                 | • •              | • 4000 pei               |
|                                      |              |                    |           | )5' TVD, 45' thick, e>       |                   | on pressure      | ~4000 psi                |
| 8) Proposed Tot                      | al Vertical  |                    |           |                              |                   |                  |                          |
| 9) Formation at                      | Total Verti  | cal Depth:         | Marcellus | s Shale (will not pe         | enetrate Onon     | daga)            |                          |
| 10) Proposed To                      | otal Measur  | ed Depth:          | 11,906'   |                              |                   |                  |                          |
| 11) Proposed He                      | orizontal Le | eg Length:         | 4909'     |                              |                   |                  |                          |
| 12) Approximat                       | e Fresh Wa   | ter Strata De      | pths:     | 305', 415'                   |                   |                  |                          |
| 13) Method to E                      | Determine F  | resh Water I       | Depths:   | Offset well informa          | ation             | DEOE             |                          |
| 14) Approximat                       | e Saltwater  | Depths: 19         | 45'       |                              |                   | Office of Oil a  | ed<br>and Gas            |
| 15) Approximat                       | e Coal Sear  | n Depths: <u>N</u> | lo known  | coal seams                   |                   | MAY 16           | 2018                     |
| 16) Approximat                       | e Depth to   | Possible Voi       | d (coal m | ine, karst, other): <u>1</u> | None anticipat    | edW Departr      | nent of<br>Protection    |
| 17) Does Propos<br>directly overlyin |              |                    |           | ms<br>Yes                    | No                |                  | x                        |
| (a) If Yes, pro                      | vide Mine I  | nfo: Name          | :         |                              |                   |                  |                          |
| -                                    |              | Depth              | :         |                              |                   |                  |                          |
|                                      |              | Seam               |           |                              |                   |                  |                          |
|                                      |              | Owne               | r:        |                              |                   |                  |                          |

21) Total Area to be disturbed, including roads, stockpile area, pits, etc., (acres): 15.57

22) Area to be disturbed for well pad only, less access road (acres): 6.97

23) Describe centralizer placement for each casing string: