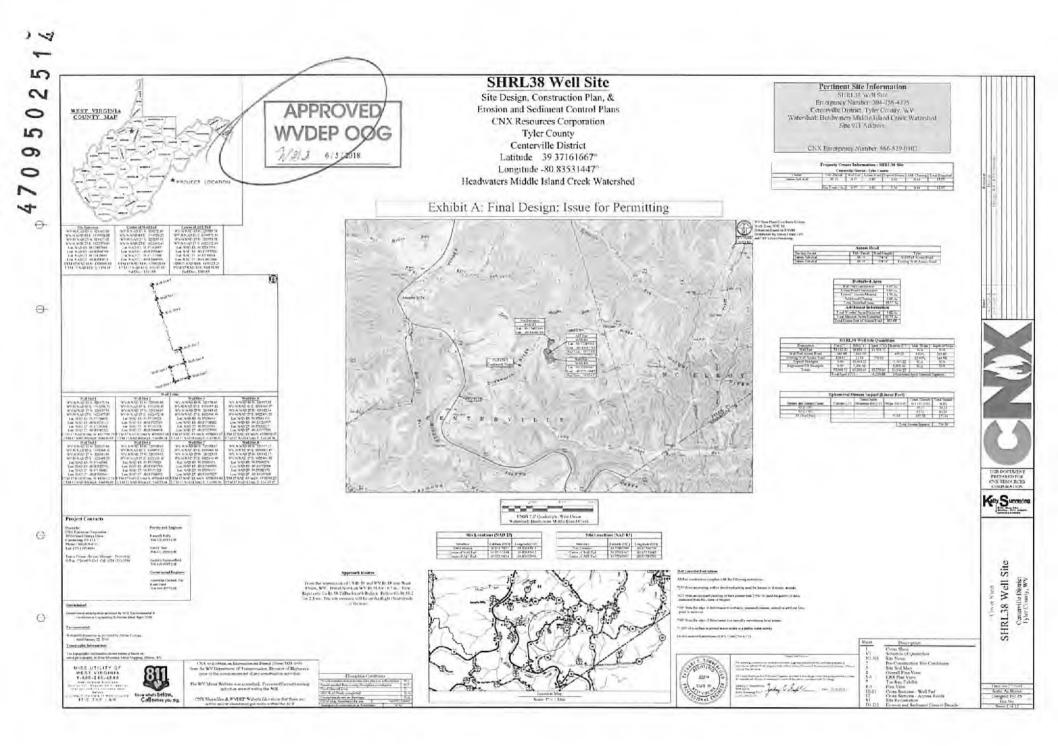

#### STATE OF WEST VIRGINIA DEPARTMENT OF ENVIRONMENTAL PROTECTION, OFFICE OF OIL AND GAS WELL WORK PERMIT APPLICATION

| 1) Well Operato                      | r: CNX G     | as Compan          | y, LLC    | 494458046                    | Tyler             | Centervi         | West Union               |
|--------------------------------------|--------------|--------------------|-----------|------------------------------|-------------------|------------------|--------------------------|
| - •                                  |              |                    |           | Operator ID                  | County            | District         | Quadrangle               |
| 2) Operator's W                      | ell Number   | : SHR38GH          | ISM       | Well Pad                     | Name: SHR3        | 8                |                          |
| 3) Farm Name/S                       | Surface Own  | ner: Ash           |           | Public Road                  | d Access: Duc     | kworth Ric       | lge Road                 |
| 4) Elevation, cu                     | rrent groun  | d: <u>1026'</u>    | El        | evation, proposed j          | post-construction | on: <u>1012'</u> |                          |
| 5) Well Type                         | (a) Gas      | <u>X</u>           | _ Oil     | Unde                         | rground Storag    | je               |                          |
|                                      | Other        | <u>.</u>           |           |                              |                   |                  | ·····                    |
|                                      | (b)If Gas    | Shallow            | X         | Deep                         |                   |                  |                          |
|                                      |              | Horizontal         | X         |                              |                   | DMg              | H 5/10/18<br>3 5/10/2018 |
| 6) Existing Pad:                     | Yes or No    |                    | No        |                              |                   | JCë              | 3 5/10/2018              |
| · •                                  | •            | • • •              |           | bipated Thickness and        | -                 | • •              | • 4000 pei               |
|                                      |              |                    |           | )5' TVD, 45' thick, e>       |                   | on pressure      | ~4000 psi                |
| 8) Proposed Tot                      | al Vertical  |                    |           |                              |                   |                  |                          |
| 9) Formation at                      | Total Verti  | cal Depth:         | Marcellus | s Shale (will not pe         | enetrate Onon     | daga)            |                          |
| 10) Proposed To                      | otal Measur  | ed Depth:          | 11,906'   |                              |                   |                  |                          |
| 11) Proposed He                      | orizontal Le | eg Length:         | 4909'     |                              |                   |                  |                          |
| 12) Approximat                       | e Fresh Wa   | ter Strata De      | pths:     | 305', 415'                   |                   |                  |                          |
| 13) Method to E                      | Determine F  | resh Water I       | Depths:   | Offset well informa          | ation             | DEOE             |                          |
| 14) Approximat                       | e Saltwater  | Depths: 19         | 45'       |                              |                   | Office of Oil a  | ed<br>and Gas            |
| 15) Approximat                       | e Coal Sear  | n Depths: <u>N</u> | lo known  | coal seams                   |                   | MAY 16           | 2018                     |
| 16) Approximat                       | e Depth to   | Possible Voi       | d (coal m | ine, karst, other): <u>1</u> | None anticipat    | edW Departr      | nent of<br>Protection    |
| 17) Does Propos<br>directly overlyin |              |                    |           | ms<br>Yes                    | No                |                  | x                        |
| (a) If Yes, pro                      | vide Mine I  | nfo: Name          | :         |                              |                   |                  |                          |
| -                                    |              | Depth              | :         |                              |                   |                  |                          |
|                                      |              | Seam               |           |                              |                   |                  |                          |
|                                      |              | Owne               | r:        |                              |                   |                  |                          |