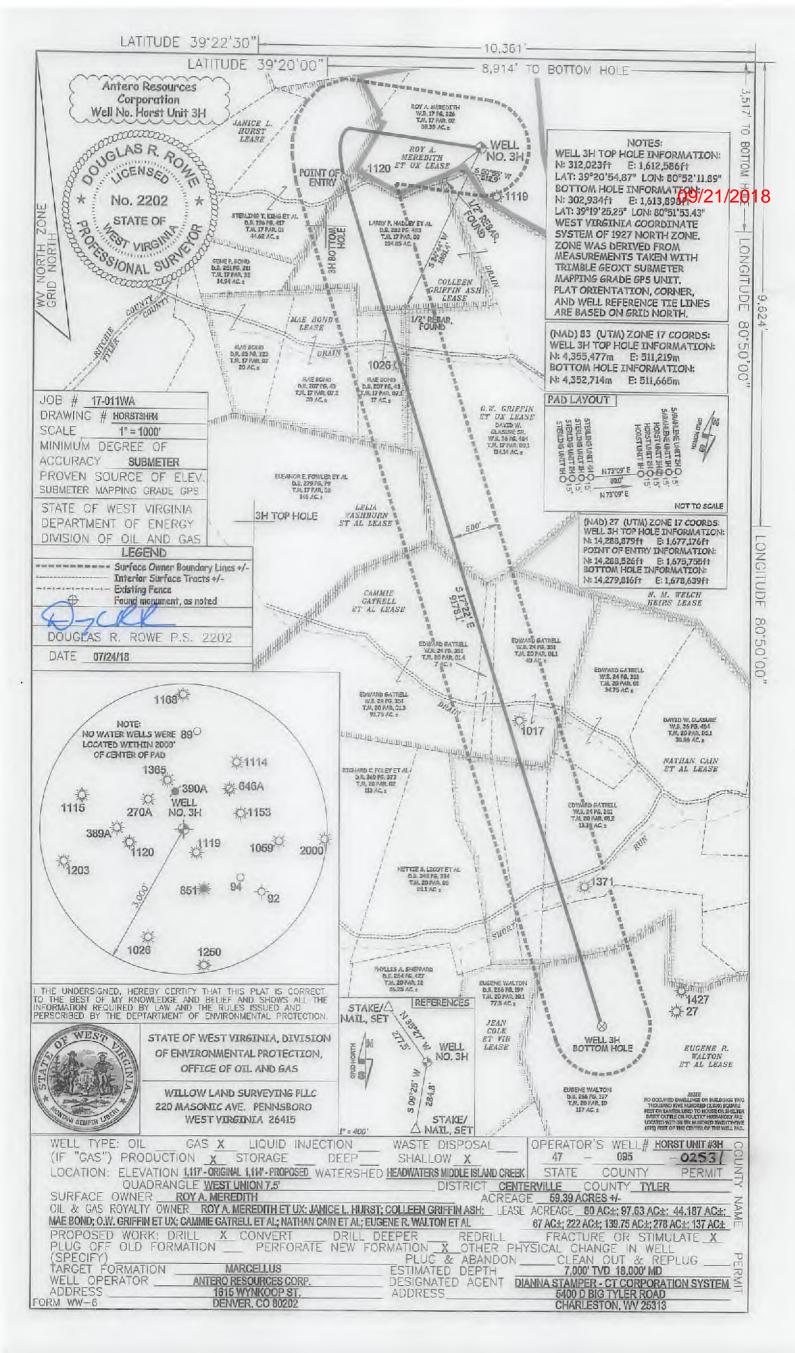

# STATE OF WEST VIRGINIA DEPARTMENT OF ENVIRONMENTAL PROTECTION, OFFICE OF OIL AND GAS WELL WORK PERMIT APPLICATION

| 1) Well Operator: Antero Resources Corporal 494507062 095 - Tyler Centervill West Union 7.5'                                                                                       |
|------------------------------------------------------------------------------------------------------------------------------------------------------------------------------------|
| Operator ID County District Quadrangle                                                                                                                                             |
| 2) Operator's Well Number: Horst Unit 3H Well Pad Name: Meredith Pad                                                                                                               |
| 3) Farm Name/Surface Owner: Roy A. Meredith Public Road Access: CR 74/1                                                                                                            |
| 4) Elevation, current ground: 1117' Elevation, proposed post-construction: ~1114'                                                                                                  |
| 5) Well Type (a) Gas X Oil Underground Storage                                                                                                                                     |
| Other                                                                                                                                                                              |
| (b)If Gas Shallow X Deep                                                                                                                                                           |
| Horizontal X                                                                                                                                                                       |
| 6) Existing Pad: Yes or No No                                                                                                                                                      |
| 7) Proposed Target Formation(s), Depth(s), Anticipated Thickness and Expected Pressure(s):  Marcellus Shale: 7000' TVD, Anticipated Thickness- 75 feet, Associated Pressure- 2800# |
| 8) Proposed Total Vertical Depth: 7000' TVD                                                                                                                                        |
| 9) Formation at Total Vertical Depth: Marcellus                                                                                                                                    |
| 10) Proposed Total Measured Depth: 18000' MD                                                                                                                                       |
| 11) Proposed Horizontal Leg Length: 9178'                                                                                                                                          |
| 12) Approximate Fresh Water Strata Depths: 463', 604', 683'                                                                                                                        |
| 13) Method to Determine Fresh Water Depths: Offset well records. Depths have been adjusted according to surface elevations.                                                        |
| 14) Approximate Saltwater Depths: 1521', 1567', 2109'                                                                                                                              |
| 15) Approximate Coal Seam Depths: 63', 1239'                                                                                                                                       |
| 16) Approximate Depth to Possible Void (coal mine, karst, other): None Anticipated                                                                                                 |
| 17) Does Proposed well location contain coal seams directly overlying or adjacent to an active mine? Yes No X                                                                      |
|                                                                                                                                                                                    |
| (a) If Yes, provide Mine Info: Name:                                                                                                                                               |
| Depth:  Seam:                                                                                                                                                                      |
| Owner:                                                                                                                                                                             |

WW-6B (04/15) API NO. 47-095

OPERATOR WELL NO. Horst Unit 3H

Well Pad Name: Meredith Pad

18)

### **CASING AND TUBING PROGRAM**

GB 9/18/18

| ТҮРЕ         | Size<br>(in) | New<br>or<br>Used | <u>Grade</u> | Weight per ft.<br>(lb/ft) | FOOTAGE: For<br>Drilling (ft) | INTERVALS:<br>Left in Well<br>(ft) | CEMENT:<br>Fill-up<br>(Cu. Ft.)/CTS |
|--------------|--------------|-------------------|--------------|---------------------------|-------------------------------|------------------------------------|-------------------------------------|
| Conductor    | 20"          | New               | H-40         | 94#                       | 93                            | 93                                 | CTS, 89 Cu. Ft.                     |
| Fresh Water  | 13-3/8"      | New               | J-55/H-40    | 54.5#/48#                 | 740 *see#19                   | 740 *see#19                        | CTS, 1028 Cu. Ft.                   |
| Coal         | 9-5/8"       | New               | J-55         | 36#                       | 2500                          | 2500                               | CTS, 1018 Cu. Ft.                   |
| Intermediate |              |                   |              |                           |                               |                                    |                                     |
| Production   | 5-1/2"       | New               | P-110        | 20#                       | 18000                         | 18000                              | 4542 Cu. Ft                         |
| Tubing       | 2-3/8"       | New               | N-80         | 4.7#                      |                               |                                    |                                     |
| Liners       |              |                   |              |                           |                               |                                    |                                     |

| ТҮРЕ         | Size (in) | Wellbore<br>Diameter (in) | Wall<br>Thickness<br>(in) | Burst Pressure<br>(psi) | Anticipated Max. Internal Pressure (psi) | Cement<br>Type      | Cement Yield (cu. ft./k) |
|--------------|-----------|---------------------------|---------------------------|-------------------------|------------------------------------------|---------------------|--------------------------|
| Conductor    | 30"       | 24"                       | 0.438"                    | 1530                    | 50                                       | Class A             | 1.18                     |
| Fresh Water  | 13-3/8"   | 17-1/2"                   | 0.38"                     | 2730                    | 1000                                     | Class A             | 1.18                     |
| Coal         | 9-5/8"    | 12-1/4"                   | 0.352"                    | 3520                    | 1500                                     | Class A             | 1.18                     |
| Intermediate |           |                           |                           |                         |                                          |                     |                          |
| Production   | 5-1/2"    | 8-3/4" & 8-1/2"           | 0.415"                    | 12630                   | 2500                                     | Lead-HPOZ 8 7al - H | H/POZ-1.44 & H-1.8       |
| Tubing       | 2-3/8"    | 4.778"                    | 0.19"                     | 11200                   |                                          |                     |                          |
| Liners       |           |                           |                           |                         |                                          |                     |                          |

### **PACKERS**

| Kind:       | N/A |  |  |
|-------------|-----|--|--|
| Sizes:      | N/A |  |  |
| Depths Set: | N/A |  |  |

WW-6B (10/14) API NO. 47- 095

OPERATOR WELL NO. Horst Unit 3H

Well Pad Name: Meredith Pad

UB 9/18/18

19) Describe proposed well work, including the drilling and plugging back of any pilot hole:

Drill, perforate, fracture a new horizontal shallow well and complete Marcellus Shale.

\*Antero will be air drilling the fresh water string which makes it difficult to determine when fresh water is encountered. Therefore, we have built in a buffer for the casing setting depth which helps to ensure that all fresh water zones are covered.

20) Describe fracturing/stimulating methods in detail, including anticipated max pressure and max rate:

Antero plans to pump Slickwater into the Marcellus Shale formation in order to ready the well for production. The fluid will be comprised of approximately 99 percent water and sand, with less than 1 percent special-purpose additives as shown in the attached "List of Anticipated Additives Used for Fracturing or Stimulating Well."

Anticipated Max Pressure - 9300 lbs Anticipated Max Rate - 80 bpm

- 21) Total Area to be disturbed, including roads, stockpile area, pits, etc., (acres): 31.17 Acres
- 22) Area to be disturbed for well pad only, less access road (acres): 7.09 Acres

23) Describe centralizer placement for each casing string:

Conductor: no centralizers

Surface Casing: one centralizer 10' above the float shoe, one on the insert float collar and one every 4th joint spaced up the hole to surface.

Intermediate Casing: one centralizer above float joint, one centralizer 5' above float collar and one every 4th collar to surface.

Production Casing: one centralizer at shoe joint and one every 3 joints to top of cement in intermediate casing.

24) Describe all cement additives associated with each cement type:

Conductor: no additives, Class A cement.

Surface: Class A cement with 2-3% calcium chloride and 1/4 lb of flake intermediate: Class A cement with 1/4 lb of flake, 5 gallons of clay treat

Production: Lead cement- 50/50 Class H/Poz + 1.5% sait + 1% C-45 + 0.5% C-16a + 0.2% C-12 + 0.45% C-20 + 0.05% C-51
Production: Tail cement- Class H + 45 PPS Calcium Carbonate + 1.0% FL-160 + 0.2% ACGB-47 + 0.05% ACSA-51 + 0.2% ACR-20

25) Proposed borehole conditioning procedures:

Conductor: blowhole clean with air, run casing, 10 bbls fresh water.

Surface: blowhole clean with air, trip to conductor shoe, trip to bottom, blowhole clean with air, trip out, run casing, circulate pipe capacity + 40 bbls fresh water followed by 25 bbls bentonite mud, 10 bbls fresh water spacer.

Intermediate: blowhole clean with air, trip to surface casing shoe, trip to bottom, blowhole clean with air, trip out, run casing, circulate 40 bbls brine water followed by 10 bbls fresh water and 25 bbls bentonite mud, pump 10 bbls fresh water.

Production: circulate with 14 lb/gal NaCl mud, trip to middle of lateral, circulate, pump high viscosity sweep, trip to base of curve, pump high viscosity sweep, trip to top of curve, trip to bottom, circulate, pump high viscosity sweep, trip out, run casing, circulate 10 bbls fresh water, pump 48 bbls barite pill, pump 10 bbls fresh water followed by 48 bbls mud flush and 10 bbls water.