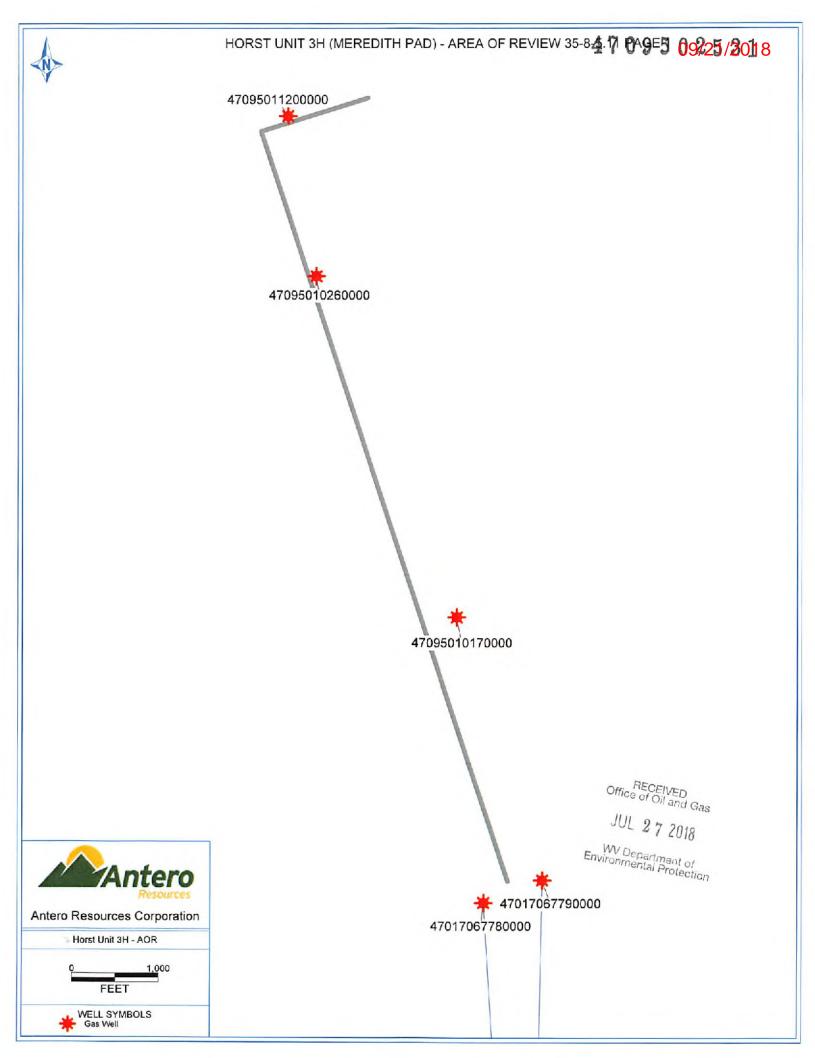

<sup>\*</sup>Note: Attach additional sheets as needed.

09/21/2018

| JWI (APINum) Well Name Well Number  | Well Number | Operator                     | Hist Oper                     | ΦŦ     | Perforated Interval (shallowest, deepest) | Perforated Formation(s)  | Producible Formation(s) not perfd                |
|-------------------------------------|-------------|------------------------------|-------------------------------|--------|-------------------------------------------|--------------------------|--------------------------------------------------|
| 17095011200000 MEREDITH ROY A ET AL |             | JK-1245 ALLIANCE PETR CORP   | J & J ENTERPRISES             | 2995   | 4664-5373                                 | Riley, Benson, Alexander | Big Injun, Speechley, Balltown, Bradford         |
| 7095010260000BOND MAE               | J-748       | DUPKE ROGER C OIL CO         | J & J ENTERPRISES             | 2366   | 4418-4822                                 | Huron                    | Big Injun, Speechley, Balltown, Bradford         |
| 7095010170000 GATRELL HEIRS         | 1-740       | ENERGY CORP OF AMER          | J & J ENTERPRISES             | 5324   | 4358                                      | Riley                    | Big Injun, Speechley, Balltown, Bradford, Benson |
| 7017067780000 MOSSOR UNIT           | 2H          | ANTERO RESOURCES CORPORATION | ANTERO RESOURCES CORPG 1.     | 14,773 | 7041-14670                                | Marcellus                |                                                  |
| 17017067790000 MOSSOR UNIT          | 34          | ANTERO RESOURCES CORPORATION | ANTERO RESOURCES CORPQ 15,485 | 15,485 | 7357-15382,01                             | Marcellus                |                                                  |