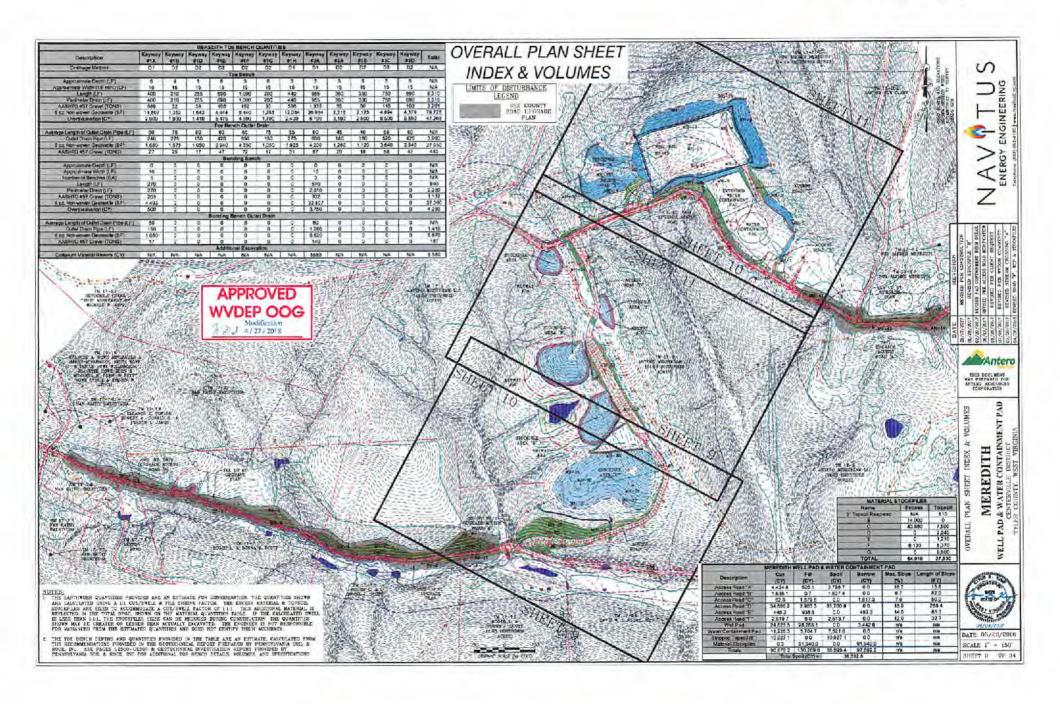

Anticipated Max Pressure - 9300 lbs Anticipated Max Rate - 80 bpm

- 21) Total Area to be disturbed, including roads, stockpile area, pits, etc., (acres): 31.17 Acres
- 22) Area to be disturbed for well pad only, less access road (acres): 7.09 Acres