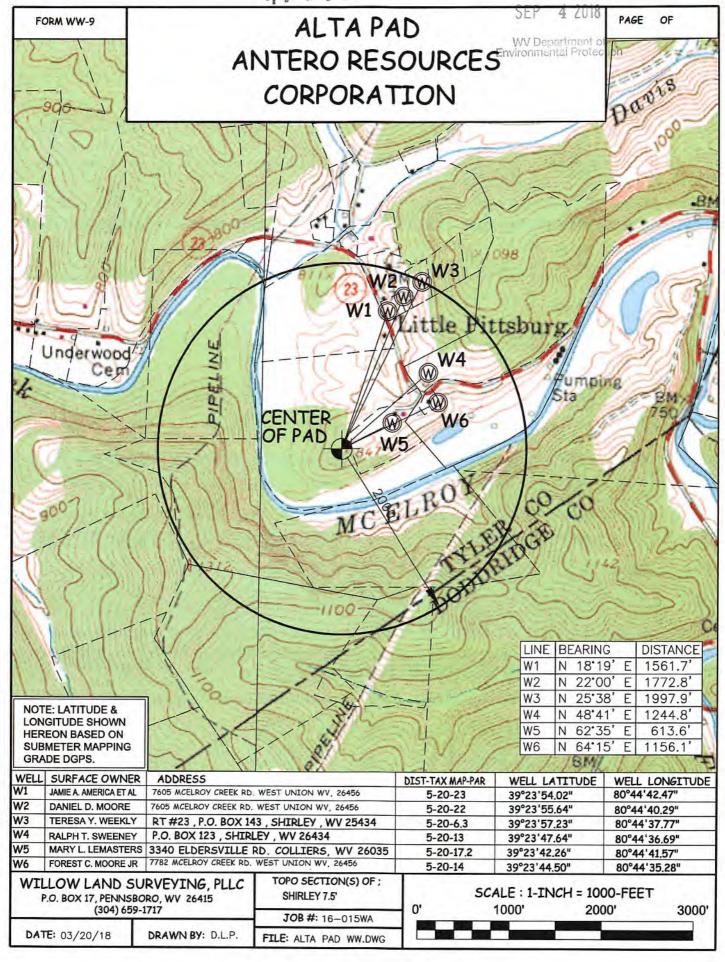

## Well Site Safety Plan Antero Resources

Well Name: Braden Unit 1H-3H and Lindsey Unit 1H-2H

Pad Location: ALTA PAD

Tyler County/McElroy District

#### **GPS Coordinates:**

Entrance - Lat 39°23′51.3924″/Long -80°44′41.1468″ (NAD83)

Pad Center - Lat 39°23′39.6882″/Long -80°44′48.6024″ (NAD83)