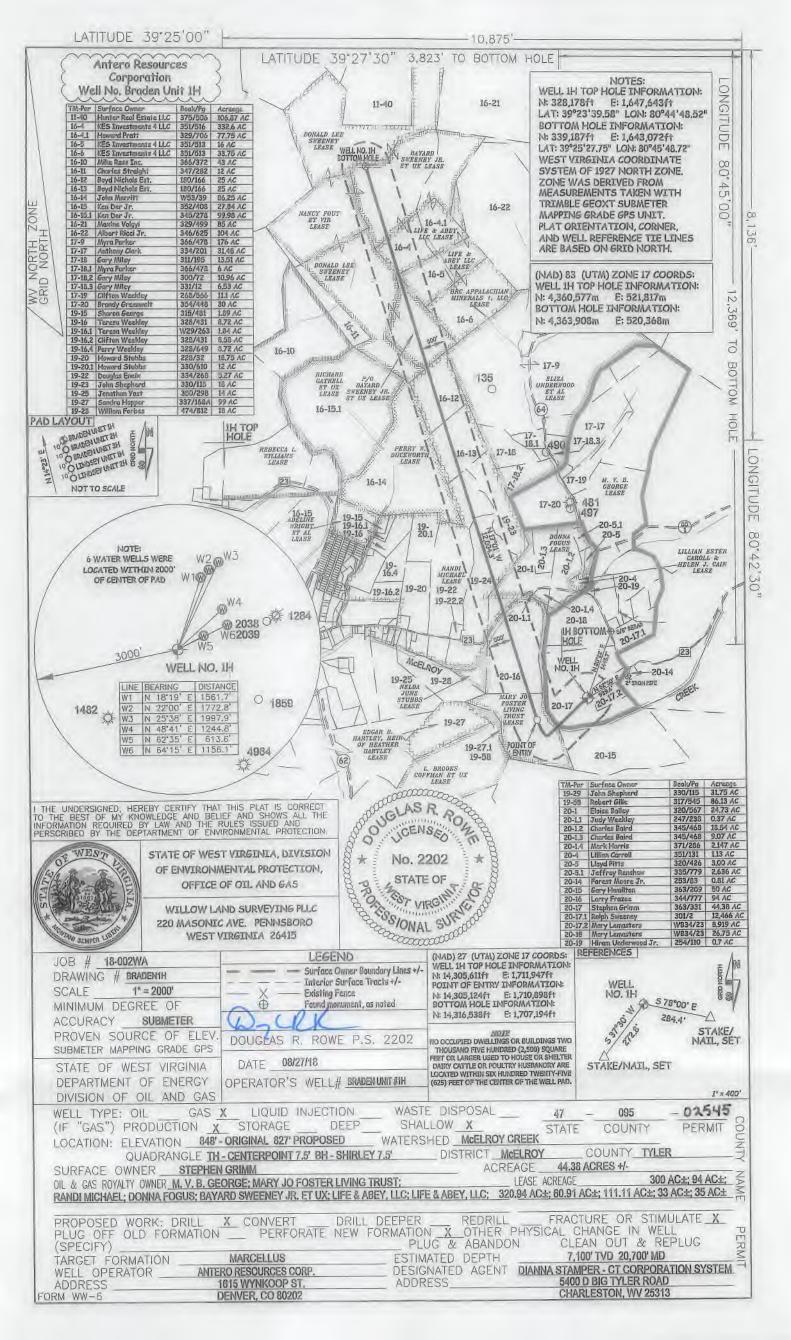

## STATE OF WEST VIRGINIA DEPARTMENT OF ENVIRONMENTAL PROTECTION, OFFICE OF OIL AND GAS WELL WORK PERMIT APPLICATION

| 1) Well Opera                    | tor: Antero F   | Resources     | Corpora    | 494507062                             | 095 - Tyler        | McElroy        | Centerpoint 7.5'            |
|----------------------------------|-----------------|---------------|------------|---------------------------------------|--------------------|----------------|-----------------------------|
|                                  |                 |               |            | Operator ID                           | County             | District       | Quadrangle                  |
| 2) Operator's                    | Well Number:    | Braden U      | nit 1H     | Well P                                | ad Name: Alta      | Pad            |                             |
| 3) Farm Name                     | /Surface Own    | er: Stephe    | n Grimm    | Public Ro                             | oad Access: CR     | 23             |                             |
| 4) Elevation, o                  | current ground: | 848'          | Ele        | evation, propose                      | d post-construct   | ion: ~827'     |                             |
| 5) Well Type                     |                 | (             |            | Un                                    |                    |                |                             |
|                                  | (b)If Gas       | Shallow       | X          | Deep                                  |                    |                | 340                         |
|                                  |                 | Horizontal    | X          |                                       |                    |                | DOB1                        |
| 6) Existing Pa                   | d: Yes or No    | No            |            |                                       | _                  |                | 79/6/2019                   |
|                                  |                 |               |            | pated Thickness<br>ss- 55 feet, Assoc |                    |                |                             |
| 8) Proposed To                   | otal Vertical D | epth: 7100    | O' TVD     |                                       |                    |                |                             |
| 9) Formation a                   | t Total Vertica | al Depth:     | Marcellus  |                                       | 100                |                |                             |
| 10) Proposed                     | Total Measured  | d Depth:      | 20700' MI  | )                                     |                    |                |                             |
| 11) Proposed I                   | Horizontal Leg  | Length:       | 12004'     |                                       |                    |                |                             |
| 12) Approxima                    | ate Fresh Wate  | er Strata Dej | pths:      | 29', 369'                             |                    |                |                             |
| 13) Method to                    | Determine Fre   | esh Water D   | epths: O   | offset well records. D                | epths have been ac | ljusted accord | ling to surface elevations. |
| 14) Approxima                    |                 |               |            | , 1260'                               |                    |                |                             |
| 15) Approxima                    | ate Coal Seam   | Depths: N     | one Ident  | tified                                |                    |                |                             |
| 16) Approxima                    | ate Depth to Po | ossible Voic  | d (coal mi | ne, karst, other):                    | None Anticipa      | ted            |                             |
| 17) Does Prop<br>directly overly |                 |               |            | ns<br>Yes                             | No                 | Х              |                             |
| directly overly                  | nig or adjacen  | t to an activ | c mme:     | 103                                   |                    | X<br>RECI      | EIVED                       |
| (a) If Yes, pr                   | ovide Mine In   | fo: Name:     |            |                                       | C                  | of C           | il and Gas                  |
|                                  |                 | Depth         |            |                                       |                    | SEP 1          | 0 2018                      |
|                                  |                 | Seam:         |            |                                       |                    | 7 2 5          | · , 2,010                   |
|                                  |                 | Owner         | :          |                                       | \                  | VV Depa        | irtment of                  |
|                                  |                 |               |            |                                       | ⊢nv                | ironment       | al Protection               |

#### **GPS Coordinates:**

Entrance - Lat 39°23′51.3924″/Long -80°44′41.1468″ (NAD83)

Pad Center - Lat 39°23′39.6882″/Long -80°44′48.6024″ (NAD83)

#### **Antero Resources Corporation**

Appalachian Basin Braden Unit 1H

Tyler County

Quadrangle: Center Point Watershed: McElroy Creek

District: McElroy Date: 3-19-2018 Office of Oil and Gas

SEP 4 2018

Very Direction and of Environmental Profession