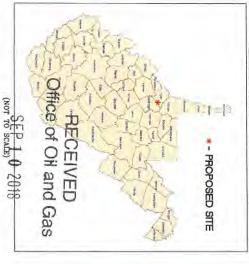

<sup>\*</sup>Note: Attach additional sheets as needed.

BRADEN UNIT 1H (ALTA PAD) - AREA OF REVIEW 35-8-5.11 PAGE 1 4709502545 **Antero** Antero Resources Corporation RECEIVED Office of Oil and Gas Braden Unit 1H - AOR 1,000 2.000 SEP 4 2018 WV Department of Environmental Protection No wells of interest REMARKS February 27, 2018