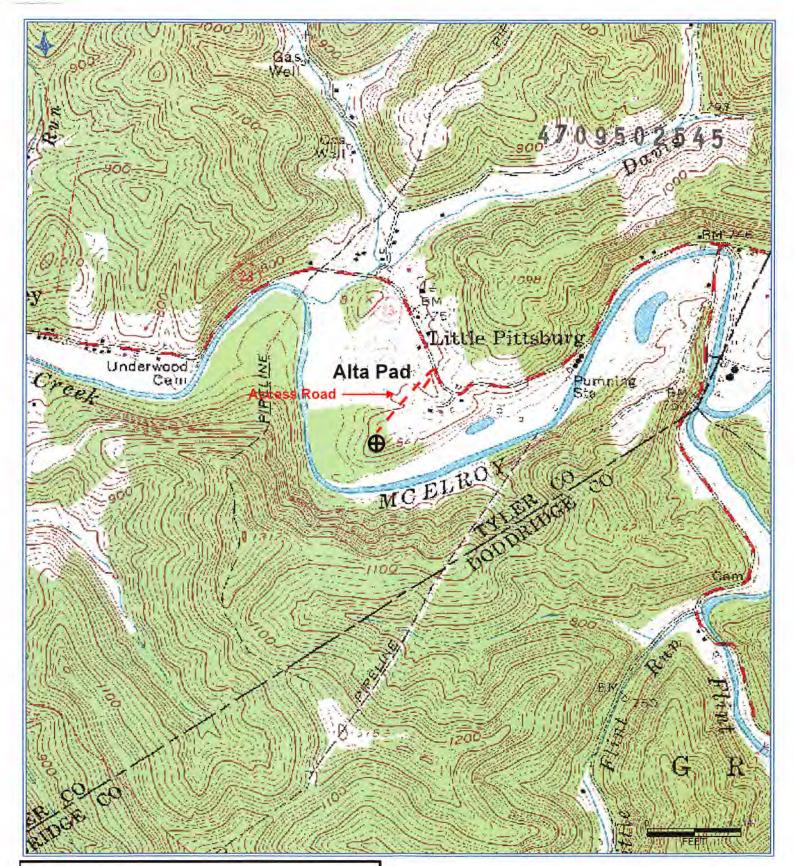

WW-6B (04/15)

| API NO. 47-095 - |         |                |
|------------------|---------|----------------|
| OPERATOR WELL    | NO.     | Braden Unit 1H |
| Well Pad Name:   | Alta Pa | ad             |

## STATE OF WEST VIRGINIA DEPARTMENT OF ENVIRONMENTAL PROTECTION, OFFICE OF OIL AND GAS WELL WORK PERMIT APPLICATION

| 1) Well Opera                    | tor: Antero F   | Resources     | Corpora    | 494507062                             | 095 - Tyler        | McElroy        | Centerpoint 7.5'            |
|----------------------------------|-----------------|---------------|------------|---------------------------------------|--------------------|----------------|-----------------------------|
|                                  |                 |               |            | Operator ID                           | County             | District       | Quadrangle                  |
| 2) Operator's                    | Well Number:    | Braden U      | nit 1H     | Well P                                | ad Name: Alta      | Pad            |                             |
| 3) Farm Name                     | /Surface Own    | er: Stephe    | n Grimm    | Public Ro                             | oad Access: CR     | 23             |                             |
| 4) Elevation, o                  | current ground: | 848'          | Ele        | evation, propose                      | d post-construct   | ion: ~827'     |                             |
| 5) Well Type                     |                 | (             |            | Un                                    |                    |                |                             |
|                                  | (b)If Gas       | Shallow       | X          | Deep                                  |                    |                | 340                         |
|                                  |                 | Horizontal    | X          |                                       |                    |                | DOB1                        |
| 6) Existing Pa                   | d: Yes or No    | No            |            |                                       | _                  |                | 79/6/2019                   |
|                                  |                 |               |            | pated Thickness<br>ss- 55 feet, Assoc |                    |                |                             |
| 8) Proposed To                   | otal Vertical D | epth: 7100    | O' TVD     |                                       |                    |                |                             |
| 9) Formation a                   | t Total Vertica | al Depth:     | Marcellus  |                                       | 100                |                |                             |
| 10) Proposed                     | Total Measured  | d Depth:      | 20700' MI  | )                                     |                    |                |                             |
| 11) Proposed I                   | Horizontal Leg  | Length:       | 12004'     |                                       |                    |                |                             |
| 12) Approxima                    | ate Fresh Wate  | er Strata Dej | pths:      | 29', 369'                             |                    |                |                             |
| 13) Method to                    | Determine Fre   | esh Water D   | epths: O   | offset well records. D                | epths have been ac | ljusted accord | ling to surface elevations. |
| 14) Approxima                    |                 |               |            | , 1260'                               |                    |                |                             |
| 15) Approxima                    | ate Coal Seam   | Depths: N     | one Ident  | tified                                |                    |                |                             |
| 16) Approxima                    | ate Depth to Po | ossible Voic  | d (coal mi | ne, karst, other):                    | None Anticipa      | ted            |                             |
| 17) Does Prop<br>directly overly |                 |               |            | ns<br>Yes                             | No                 | Х              |                             |
| directly overly                  | nig or adjacen  | t to an activ | c mme:     | 103                                   |                    | X<br>RECI      | EIVED                       |
| (a) If Yes, pr                   | ovide Mine In   | fo: Name:     |            |                                       | C                  | of C           | il and Gas                  |
|                                  |                 | Depth         |            |                                       |                    | SEP 1          | 0 2018                      |
|                                  |                 | Seam:         |            |                                       |                    | 7 2 5          | · , 2,010                   |
|                                  |                 | Owner         | :          |                                       | \                  | VV Depa        | irtment of                  |
|                                  |                 |               |            |                                       | ⊢nv                | ironment       | al Protection               |

WW-6B (10/14)

API NO. 47- 095

OPERATOR WELL NO. Braden Unit 1H

Well Pad Name: Alta Pad

19) Describe proposed well work, including the drilling and plugging back of any pilot hole:

Drill, perforate, fracture a new horizontal shallow well and complete Marcellus Shale.