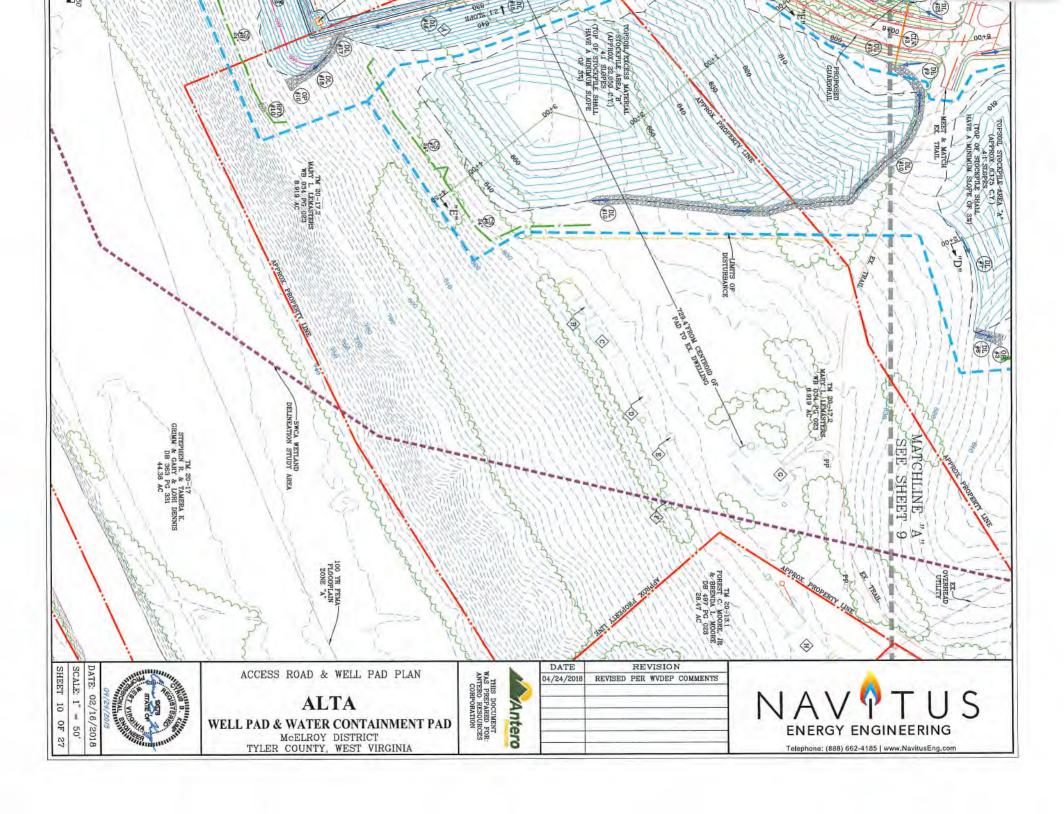

Anticipated Max Pressure - 9300 lbs Anticipated Max Rate - 80 bpm

- 21) Total Area to be disturbed, including roads, stockpile area, pits, etc., (acres): 17.43 acres
- 22) Area to be disturbed for well pad only, less access road (acres): 7.28 acres

## 4709502545 Operator's Well No. Braden Unit 1H

|                                                                                                                                                                 | nt: Acres Disturbed 17.43 a                                    | Prevegetation p                                                          | H                                                           |  |  |
|-----------------------------------------------------------------------------------------------------------------------------------------------------------------|----------------------------------------------------------------|--------------------------------------------------------------------------|-------------------------------------------------------------|--|--|
| Lime 2-4                                                                                                                                                        | Tons/acre or to correct to pF                                  | H 6.5                                                                    |                                                             |  |  |
| Fertilizer type Hay or st                                                                                                                                       | traw or Wood Fiber (will be used                               | where needed)                                                            |                                                             |  |  |
| Fertilizer amount 500                                                                                                                                           |                                                                | os/acre                                                                  |                                                             |  |  |
| Mulch 2-3                                                                                                                                                       | Tons/                                                          | acre                                                                     |                                                             |  |  |
| ess Road "A" (3.46 acres) + Staging Area (0.6                                                                                                                   | 3 acres) + Well Pad (7.28 acres) + Water (                     | Containment Pad (1.91 acres) + Excess/Topsoil Mat                        | erial Stockpiles (4.15 acres)= 17.43 To                     |  |  |
|                                                                                                                                                                 | See                                                            | d Mixtures                                                               |                                                             |  |  |
| Tempe                                                                                                                                                           | orary                                                          | Perm                                                                     | anent                                                       |  |  |
| Seed Type                                                                                                                                                       | lbs/acre                                                       | Seed Type                                                                | lbs/acre                                                    |  |  |
| Annual Ryegrass                                                                                                                                                 | 40                                                             | Crownvetch                                                               | 10-15                                                       |  |  |
| Field Bromegrass                                                                                                                                                | 40                                                             | Tall Fescue                                                              | 30                                                          |  |  |
| See attached Table IV-3 for additional seed                                                                                                                     | i type (Page 25 Alta Pad Design)                               | See attached Table IV-4A for additional s                                | eed type (Page 25 Alta Pad Design)                          |  |  |
| *or type of grass seed reque                                                                                                                                    | ested by surface owner                                         | *or type of grass seed requested by surface owner                        |                                                             |  |  |
| Maps(s) of road, location, pit and brovided). If water from the pit watereage, of the land application a                                                        | vill be land applied, include di<br>rea.                       | eation (unless engineered plans inclumensions (L x W x D) of the pit, an |                                                             |  |  |
| provided). If water from the pit watereage, of the land application a                                                                                           | vill be land applied, include di rea.  7.5' topographic sheet. |                                                                          |                                                             |  |  |
| Maps(s) of road, location, pit and provided). If water from the pit watereage, of the land application a Photocopied section of involved Plan Approved by:      | vill be land applied, include di<br>rea.                       |                                                                          |                                                             |  |  |
| Maps(s) of road, location, pit and provided). If water from the pit watereage, of the land application a Photocopied section of involved Plan Approved by:      | vill be land applied, include di rea.  7.5' topographic sheet. |                                                                          | d dimensions (L x W), and                                   |  |  |
| Maps(s) of road, location, pit and provided). If water from the pit watereage, of the land application a Photocopied section of involved Plan Approved by:      | vill be land applied, include di rea.  7.5' topographic sheet. | mensions (L x W x D) of the pit, an                                      | RECEIVED                                                    |  |  |
| Maps(s) of road, location, pit and provided). If water from the pit watereage, of the land application a Photocopied section of involved Plan Approved by:      | vill be land applied, include di rea.  7.5' topographic sheet. | mensions (L x W x D) of the pit, an                                      | RECEIVED Office of Oil and G                                |  |  |
| Maps(s) of road, location, pit and rovided). If water from the pit water from the pit water and application a chotocopied section of involved than Approved by: | vill be land applied, include di rea.  7.5' topographic sheet. | mensions (L x W x D) of the pit, an                                      | RECEIVED                                                    |  |  |
| Maps(s) of road, location, pit and provided). If water from the pit watereage, of the land application a Photocopied section of involved                        | vill be land applied, include di rea.  7.5' topographic sheet. | mensions (L x W x D) of the pit, an                                      | RECEIVED Office of Oil and G                                |  |  |
| Maps(s) of road, location, pit and provided). If water from the pit watereage, of the land application a Photocopied section of involved Plan Approved by:      | vill be land applied, include di rea.  7.5' topographic sheet. | mensions (L x W x D) of the pit, an                                      | RECEIVED Office of Oil and G SEP 1 0 2018  WV Department of |  |  |
| Maps(s) of road, location, pit and provided). If water from the pit watereage, of the land application a Photocopied section of involved Plan Approved by:      | vill be land applied, include di rea.  7.5' topographic sheet. | mensions (L x W x D) of the pit, an                                      | RECEIVED Office of Oil and G SEP 1 0 2018  WV Department of |  |  |