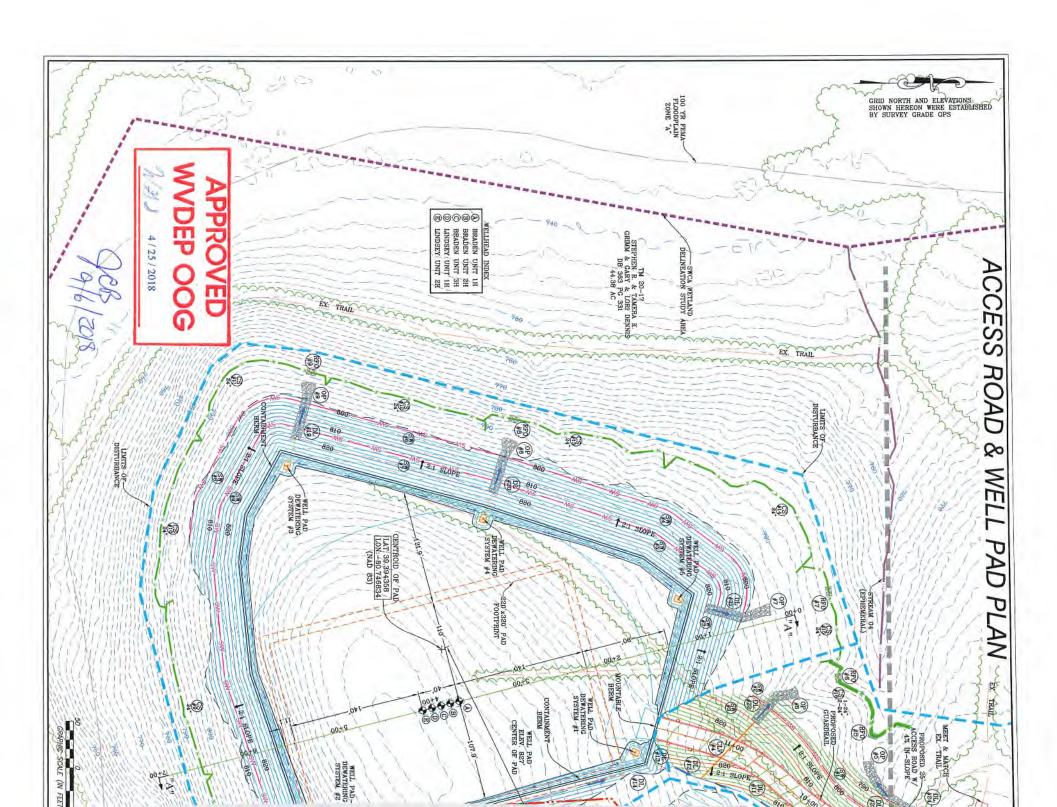

Anticipated Max Pressure - 9300 lbs Anticipated Max Rate - 80 bpm

- 21) Total Area to be disturbed, including roads, stockpile area, pits, etc., (acres): 17.43 acres
- 22) Area to be disturbed for well pad only, less access road (acres): 7.28 acres

## 4709502545 Operator's Well No. Braden Unit 1H

|                                                                                                                                                                 | nt: Acres Disturbed 17.43 a                                    | Prevegetation p                                                          | H                                                           |  |  |
|-----------------------------------------------------------------------------------------------------------------------------------------------------------------|----------------------------------------------------------------|--------------------------------------------------------------------------|-------------------------------------------------------------|--|--|
| Lime 2-4                                                                                                                                                        | Tons/acre or to correct to pF                                  | H 6.5                                                                    |                                                             |  |  |
| Fertilizer type Hay or st                                                                                                                                       | traw or Wood Fiber (will be used                               | where needed)                                                            |                                                             |  |  |
| Fertilizer amount 500                                                                                                                                           |                                                                | os/acre                                                                  |                                                             |  |  |
| Mulch 2-3                                                                                                                                                       | Tons/                                                          | acre                                                                     |                                                             |  |  |
| ess Road "A" (3.46 acres) + Staging Area (0.6                                                                                                                   | 3 acres) + Well Pad (7.28 acres) + Water (                     | Containment Pad (1.91 acres) + Excess/Topsoil Mat                        | erial Stockpiles (4.15 acres)= 17.43 To                     |  |  |
|                                                                                                                                                                 | See                                                            | d Mixtures                                                               |                                                             |  |  |
| Tempe                                                                                                                                                           | orary                                                          | Perm                                                                     | anent                                                       |  |  |
| Seed Type                                                                                                                                                       | lbs/acre                                                       | Seed Type                                                                | lbs/acre                                                    |  |  |
| Annual Ryegrass                                                                                                                                                 | 40                                                             | Crownvetch                                                               | 10-15                                                       |  |  |
| Field Bromegrass                                                                                                                                                | 40                                                             | Tall Fescue                                                              | 30                                                          |  |  |
| See attached Table IV-3 for additional seed                                                                                                                     | i type (Page 25 Alta Pad Design)                               | See attached Table IV-4A for additional s                                | eed type (Page 25 Alta Pad Design)                          |  |  |
| *or type of grass seed reque                                                                                                                                    | ested by surface owner                                         | *or type of grass seed requested by surface owner                        |                                                             |  |  |
| Maps(s) of road, location, pit and brovided). If water from the pit watereage, of the land application a                                                        | vill be land applied, include di<br>rea.                       | eation (unless engineered plans inclumensions (L x W x D) of the pit, an |                                                             |  |  |
| provided). If water from the pit watereage, of the land application a                                                                                           | vill be land applied, include di rea.  7.5' topographic sheet. |                                                                          |                                                             |  |  |
| Maps(s) of road, location, pit and provided). If water from the pit watereage, of the land application a Photocopied section of involved Plan Approved by:      | vill be land applied, include di<br>rea.                       |                                                                          |                                                             |  |  |
| Maps(s) of road, location, pit and provided). If water from the pit watereage, of the land application a Photocopied section of involved Plan Approved by:      | vill be land applied, include di rea.  7.5' topographic sheet. |                                                                          | d dimensions (L x W), and                                   |  |  |
| Maps(s) of road, location, pit and provided). If water from the pit watereage, of the land application a Photocopied section of involved Plan Approved by:      | vill be land applied, include di rea.  7.5' topographic sheet. | mensions (L x W x D) of the pit, an                                      | RECEIVED                                                    |  |  |
| Maps(s) of road, location, pit and provided). If water from the pit watereage, of the land application a Photocopied section of involved Plan Approved by:      | vill be land applied, include di rea.  7.5' topographic sheet. | mensions (L x W x D) of the pit, an                                      | RECEIVED Office of Oil and G                                |  |  |
| Maps(s) of road, location, pit and rovided). If water from the pit water from the pit water and application a chotocopied section of involved than Approved by: | vill be land applied, include di rea.  7.5' topographic sheet. | mensions (L x W x D) of the pit, an                                      | RECEIVED                                                    |  |  |
| Maps(s) of road, location, pit and provided). If water from the pit watereage, of the land application a Photocopied section of involved                        | vill be land applied, include di rea.  7.5' topographic sheet. | mensions (L x W x D) of the pit, an                                      | RECEIVED Office of Oil and G                                |  |  |
| Maps(s) of road, location, pit and provided). If water from the pit watereage, of the land application a Photocopied section of involved Plan Approved by:      | vill be land applied, include di rea.  7.5' topographic sheet. | mensions (L x W x D) of the pit, an                                      | RECEIVED Office of Oil and G SEP 1 0 2018  WV Department of |  |  |
| Maps(s) of road, location, pit and provided). If water from the pit watereage, of the land application a Photocopied section of involved Plan Approved by:      | vill be land applied, include di rea.  7.5' topographic sheet. | mensions (L x W x D) of the pit, an                                      | RECEIVED Office of Oil and G SEP 1 0 2018  WV Department of |  |  |