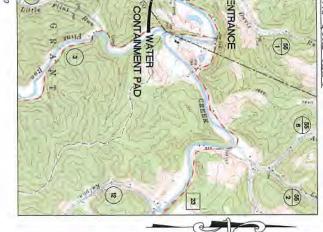

#### **Antero Resources Corporation**

Appalachian Basin Braden Unit 1H

Tyler County

Quadrangle: Center Point Watershed: McElroy Creek

District: McElroy Date: 3-19-2018 Office of Oil and Gas

SEP 4 2018

Very Direction and of Environmental Profession