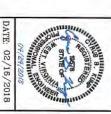

Anticipated Max Pressure - 9300 lbs Anticipated Max Rate - 80 bpm

- 21) Total Area to be disturbed, including roads, stockpile area, pits, etc., (acres): 17.43 acres
- 22) Area to be disturbed for well pad only, less access road (acres): 7.28 acres

23) Describe centralizer placement for each casing string:

Conductor: no centralizers

Surface Casing: one centralizer 10' above the float shoe, one on the insert float collar and one every 4th joint spaced up the hole to surface.

Intermediate Casing: one centralizer above float joint, one centralizer 5' above float collar and one every 4th collar to surface.

Production Casing: one centralizer at shoe joint and one every 3 joints to top of cement in intermediate casing.