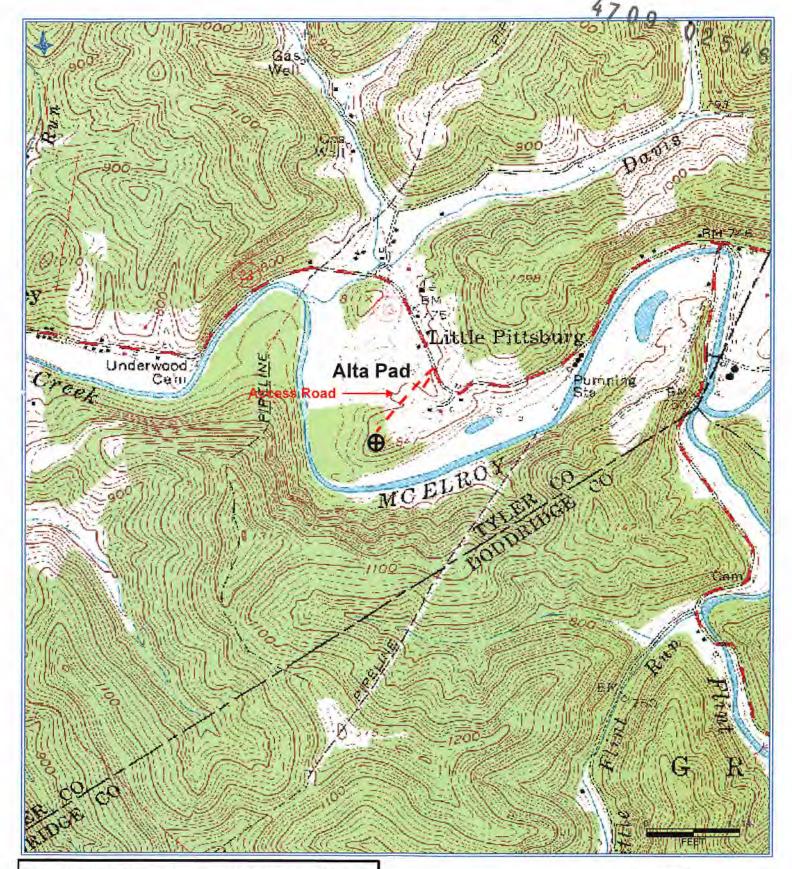

WW-6B (04/15)

| API NO. 47-095 - |         | 4              |
|------------------|---------|----------------|
| OPERATOR WELL    | NO.     | Braden Unit 2H |
| Well Pad Name:   | Alta Pa | ad             |

# STATE OF WEST VIRGINIA DEPARTMENT OF ENVIRONMENTAL PROTECTION, OFFICE OF OIL AND GAS WELL WORK PERMIT APPLICATION

|                                                                        |                 |            |                       |                                            | and the second s | 1 to account                |
|------------------------------------------------------------------------|-----------------|------------|-----------------------|--------------------------------------------|--------------------------------------------------------------------------------------------------------------------------------------------------------------------------------------------------------------------------------------------------------------------------------------------------------------------------------------------------------------------------------------------------------------------------------------------------------------------------------------------------------------------------------------------------------------------------------------------------------------------------------------------------------------------------------------------------------------------------------------------------------------------------------------------------------------------------------------------------------------------------------------------------------------------------------------------------------------------------------------------------------------------------------------------------------------------------------------------------------------------------------------------------------------------------------------------------------------------------------------------------------------------------------------------------------------------------------------------------------------------------------------------------------------------------------------------------------------------------------------------------------------------------------------------------------------------------------------------------------------------------------------------------------------------------------------------------------------------------------------------------------------------------------------------------------------------------------------------------------------------------------------------------------------------------------------------------------------------------------------------------------------------------------------------------------------------------------------------------------------------------------|-----------------------------|
| 1) Well Operator: Antero                                               | Resources       | Corporat   | 494507062             | 095 - Tyler                                | McElroy                                                                                                                                                                                                                                                                                                                                                                                                                                                                                                                                                                                                                                                                                                                                                                                                                                                                                                                                                                                                                                                                                                                                                                                                                                                                                                                                                                                                                                                                                                                                                                                                                                                                                                                                                                                                                                                                                                                                                                                                                                                                                                                        | Centerpoint 7.5'            |
|                                                                        |                 |            | Operator ID           | County                                     | District                                                                                                                                                                                                                                                                                                                                                                                                                                                                                                                                                                                                                                                                                                                                                                                                                                                                                                                                                                                                                                                                                                                                                                                                                                                                                                                                                                                                                                                                                                                                                                                                                                                                                                                                                                                                                                                                                                                                                                                                                                                                                                                       | Quadrangle                  |
| 2) Operator's Well Number                                              | er: Braden Ur   | nit 2H     | Well P                | ad Name: Alta                              | Pad                                                                                                                                                                                                                                                                                                                                                                                                                                                                                                                                                                                                                                                                                                                                                                                                                                                                                                                                                                                                                                                                                                                                                                                                                                                                                                                                                                                                                                                                                                                                                                                                                                                                                                                                                                                                                                                                                                                                                                                                                                                                                                                            |                             |
| 3) Farm Name/Surface Ov                                                | vner: Stephe    | n Grimm    | Public Ro             | oad Access: CR                             | 23                                                                                                                                                                                                                                                                                                                                                                                                                                                                                                                                                                                                                                                                                                                                                                                                                                                                                                                                                                                                                                                                                                                                                                                                                                                                                                                                                                                                                                                                                                                                                                                                                                                                                                                                                                                                                                                                                                                                                                                                                                                                                                                             |                             |
| 4) Elevation, current groun                                            | nd: 848'        | Ele        | evation, propose      | d post-construct                           | ion: ~827'                                                                                                                                                                                                                                                                                                                                                                                                                                                                                                                                                                                                                                                                                                                                                                                                                                                                                                                                                                                                                                                                                                                                                                                                                                                                                                                                                                                                                                                                                                                                                                                                                                                                                                                                                                                                                                                                                                                                                                                                                                                                                                                     |                             |
| 5) Well Type (a) Gas<br>Other                                          | X               | Oil _      | Un                    | derground Stora                            | ige                                                                                                                                                                                                                                                                                                                                                                                                                                                                                                                                                                                                                                                                                                                                                                                                                                                                                                                                                                                                                                                                                                                                                                                                                                                                                                                                                                                                                                                                                                                                                                                                                                                                                                                                                                                                                                                                                                                                                                                                                                                                                                                            |                             |
| (b)If Gas                                                              | Shallow         | X          | Deep                  |                                            |                                                                                                                                                                                                                                                                                                                                                                                                                                                                                                                                                                                                                                                                                                                                                                                                                                                                                                                                                                                                                                                                                                                                                                                                                                                                                                                                                                                                                                                                                                                                                                                                                                                                                                                                                                                                                                                                                                                                                                                                                                                                                                                                |                             |
|                                                                        | Horizontal      | X          |                       |                                            |                                                                                                                                                                                                                                                                                                                                                                                                                                                                                                                                                                                                                                                                                                                                                                                                                                                                                                                                                                                                                                                                                                                                                                                                                                                                                                                                                                                                                                                                                                                                                                                                                                                                                                                                                                                                                                                                                                                                                                                                                                                                                                                                | OB                          |
| 6) Existing Pad: Yes or No                                             | No No           |            |                       | _                                          |                                                                                                                                                                                                                                                                                                                                                                                                                                                                                                                                                                                                                                                                                                                                                                                                                                                                                                                                                                                                                                                                                                                                                                                                                                                                                                                                                                                                                                                                                                                                                                                                                                                                                                                                                                                                                                                                                                                                                                                                                                                                                                                                | 10/1/7018                   |
| <ol> <li>Proposed Target Forma<br/>Marcellus Shale: 7100' 7</li> </ol> |                 |            |                       | Print, Inc., Drive St., and J. Contaction. |                                                                                                                                                                                                                                                                                                                                                                                                                                                                                                                                                                                                                                                                                                                                                                                                                                                                                                                                                                                                                                                                                                                                                                                                                                                                                                                                                                                                                                                                                                                                                                                                                                                                                                                                                                                                                                                                                                                                                                                                                                                                                                                                | 79/8/0010                   |
| 8) Proposed Total Vertical                                             | Depth: 7100     | O'TVD      |                       |                                            |                                                                                                                                                                                                                                                                                                                                                                                                                                                                                                                                                                                                                                                                                                                                                                                                                                                                                                                                                                                                                                                                                                                                                                                                                                                                                                                                                                                                                                                                                                                                                                                                                                                                                                                                                                                                                                                                                                                                                                                                                                                                                                                                |                             |
| 9) Formation at Total Vert                                             | ical Depth:     | /larcellus |                       |                                            |                                                                                                                                                                                                                                                                                                                                                                                                                                                                                                                                                                                                                                                                                                                                                                                                                                                                                                                                                                                                                                                                                                                                                                                                                                                                                                                                                                                                                                                                                                                                                                                                                                                                                                                                                                                                                                                                                                                                                                                                                                                                                                                                |                             |
| 10) Proposed Total Measu                                               | red Depth: 2    | 0800' MI   | )                     |                                            |                                                                                                                                                                                                                                                                                                                                                                                                                                                                                                                                                                                                                                                                                                                                                                                                                                                                                                                                                                                                                                                                                                                                                                                                                                                                                                                                                                                                                                                                                                                                                                                                                                                                                                                                                                                                                                                                                                                                                                                                                                                                                                                                |                             |
| 11) Proposed Horizontal L                                              | eg Length:      | 2005'      |                       |                                            |                                                                                                                                                                                                                                                                                                                                                                                                                                                                                                                                                                                                                                                                                                                                                                                                                                                                                                                                                                                                                                                                                                                                                                                                                                                                                                                                                                                                                                                                                                                                                                                                                                                                                                                                                                                                                                                                                                                                                                                                                                                                                                                                |                             |
| 12) Approximate Fresh W                                                | ater Strata Dep | oths:      | 29', 369'             |                                            |                                                                                                                                                                                                                                                                                                                                                                                                                                                                                                                                                                                                                                                                                                                                                                                                                                                                                                                                                                                                                                                                                                                                                                                                                                                                                                                                                                                                                                                                                                                                                                                                                                                                                                                                                                                                                                                                                                                                                                                                                                                                                                                                |                             |
| 13) Method to Determine                                                | Fresh Water D   | epths: O   | ffset well records. D | epths have been a                          | djusted accord                                                                                                                                                                                                                                                                                                                                                                                                                                                                                                                                                                                                                                                                                                                                                                                                                                                                                                                                                                                                                                                                                                                                                                                                                                                                                                                                                                                                                                                                                                                                                                                                                                                                                                                                                                                                                                                                                                                                                                                                                                                                                                                 | ling to surface elevations. |
| 14) Approximate Saltwate                                               | r Depths: 109   | 93', 1159' | , 1260'               |                                            |                                                                                                                                                                                                                                                                                                                                                                                                                                                                                                                                                                                                                                                                                                                                                                                                                                                                                                                                                                                                                                                                                                                                                                                                                                                                                                                                                                                                                                                                                                                                                                                                                                                                                                                                                                                                                                                                                                                                                                                                                                                                                                                                |                             |
| 15) Approximate Coal Sea                                               | m Depths: N     | one Ident  | ified                 |                                            |                                                                                                                                                                                                                                                                                                                                                                                                                                                                                                                                                                                                                                                                                                                                                                                                                                                                                                                                                                                                                                                                                                                                                                                                                                                                                                                                                                                                                                                                                                                                                                                                                                                                                                                                                                                                                                                                                                                                                                                                                                                                                                                                |                             |
| 16) Approximate Depth to                                               | Possible Void   | (coal min  | ne, karst, other):    | None Anticipa                              | nted                                                                                                                                                                                                                                                                                                                                                                                                                                                                                                                                                                                                                                                                                                                                                                                                                                                                                                                                                                                                                                                                                                                                                                                                                                                                                                                                                                                                                                                                                                                                                                                                                                                                                                                                                                                                                                                                                                                                                                                                                                                                                                                           |                             |
| 17) Does Proposed well lo<br>directly overlying or adjac               |                 |            | Yes                   | No.                                        | , <u>x</u>                                                                                                                                                                                                                                                                                                                                                                                                                                                                                                                                                                                                                                                                                                                                                                                                                                                                                                                                                                                                                                                                                                                                                                                                                                                                                                                                                                                                                                                                                                                                                                                                                                                                                                                                                                                                                                                                                                                                                                                                                                                                                                                     |                             |
| (a) If Yes, provide Mine                                               | Info: Name:     |            |                       |                                            |                                                                                                                                                                                                                                                                                                                                                                                                                                                                                                                                                                                                                                                                                                                                                                                                                                                                                                                                                                                                                                                                                                                                                                                                                                                                                                                                                                                                                                                                                                                                                                                                                                                                                                                                                                                                                                                                                                                                                                                                                                                                                                                                |                             |
|                                                                        | Depth:          |            |                       | 04                                         | RECEI                                                                                                                                                                                                                                                                                                                                                                                                                                                                                                                                                                                                                                                                                                                                                                                                                                                                                                                                                                                                                                                                                                                                                                                                                                                                                                                                                                                                                                                                                                                                                                                                                                                                                                                                                                                                                                                                                                                                                                                                                                                                                                                          |                             |
|                                                                        | Seam:           |            |                       | Oli                                        | ice of ON                                                                                                                                                                                                                                                                                                                                                                                                                                                                                                                                                                                                                                                                                                                                                                                                                                                                                                                                                                                                                                                                                                                                                                                                                                                                                                                                                                                                                                                                                                                                                                                                                                                                                                                                                                                                                                                                                                                                                                                                                                                                                                                      | and Gas                     |
|                                                                        | Owner           |            |                       |                                            | SEP 1 0                                                                                                                                                                                                                                                                                                                                                                                                                                                                                                                                                                                                                                                                                                                                                                                                                                                                                                                                                                                                                                                                                                                                                                                                                                                                                                                                                                                                                                                                                                                                                                                                                                                                                                                                                                                                                                                                                                                                                                                                                                                                                                                        | 2018                        |
|                                                                        |                 |            |                       |                                            |                                                                                                                                                                                                                                                                                                                                                                                                                                                                                                                                                                                                                                                                                                                                                                                                                                                                                                                                                                                                                                                                                                                                                                                                                                                                                                                                                                                                                                                                                                                                                                                                                                                                                                                                                                                                                                                                                                                                                                                                                                                                                                                                |                             |

WV Department of Environmental Protection WW-6B (04/15) API NO. 47-\_096 OPERATOR WELL NO. Braden Unit 2H
Well Pad Name: Alta Pad

SEP 1 0 2018

WV Department of Environmental Protection Page 2 of 3 WW-6B (10/14) API NO. 47-095 OPERATOR WELL NO. Braden Unit 2H
Well Pad Name: Alta Pad

19) Describe proposed well work, including the drilling and plugging back of any pilot hole: