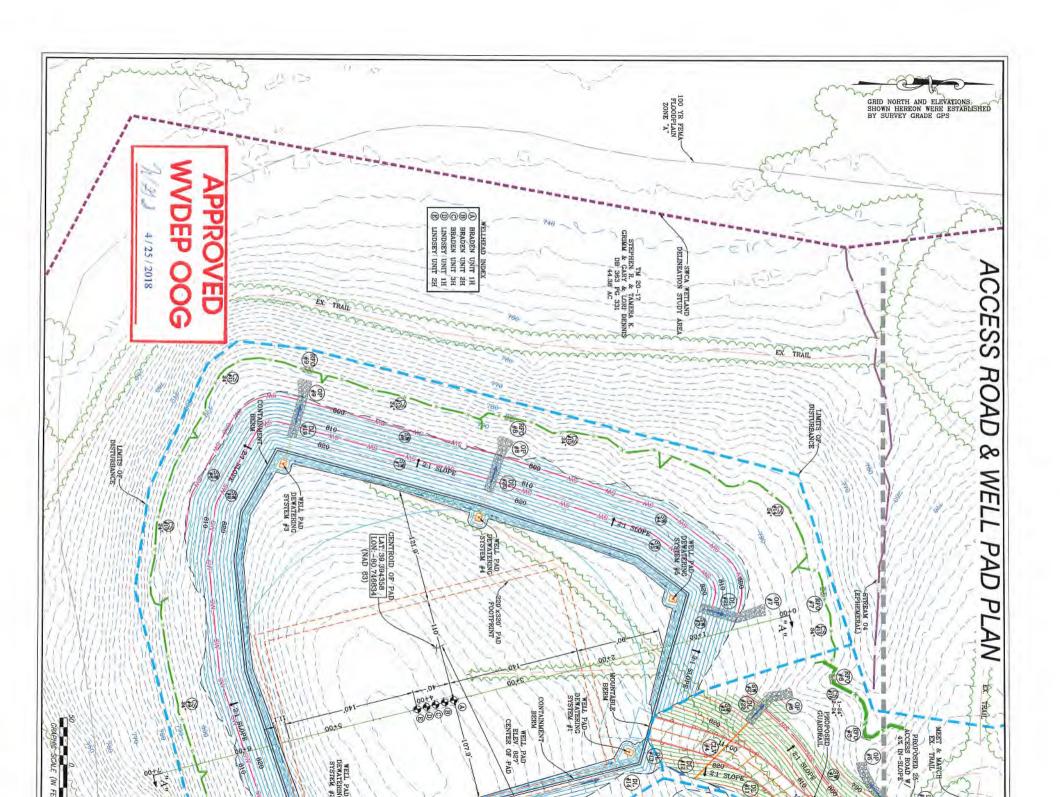

Anticipated Max Pressure - 9300 lbs Anticipated Max Rate - 80 bpm

- 21) Total Area to be disturbed, including roads, stockpile area, pits, etc., (acres): 17.43 acres
- 22) Area to be disturbed for well pad only, less access road (acres): 7.28 acres

23) Describe centralizer placement for each casing string:

Conductor: no centralizers

Surface Casing: one centralizer 10' above the float shoe, one on the insert float collar and one every 4th joint spaced up the hole to surface.

Intermediate Casing: one centralizer above float joint, one centralizer 5' above float collar and one every 4th collar to surface.

Production Casing: one centralizer at shoe joint and one every 3 joints to top of cement in intermediate casing.