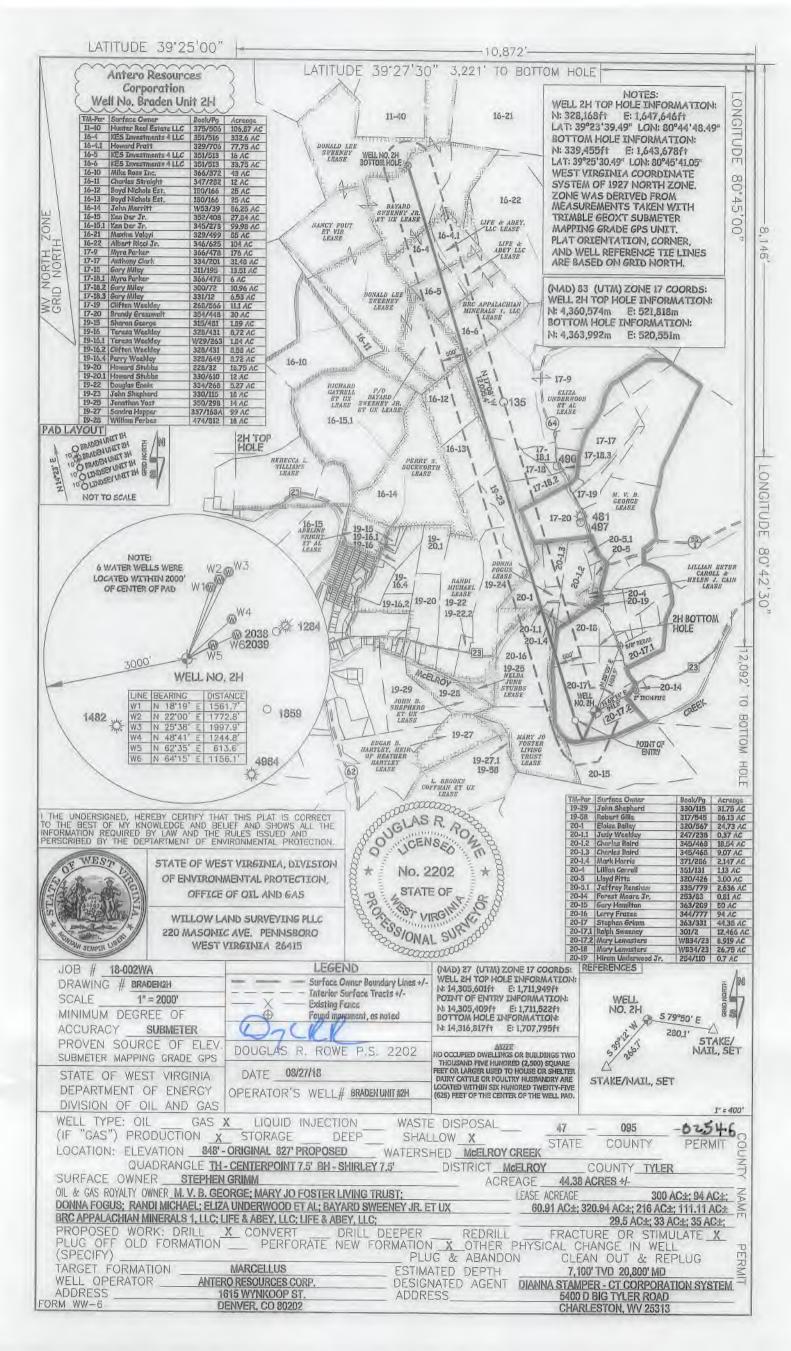

WW-6B (04/15)

| API NO. 47-095 - |         | 4              |
|------------------|---------|----------------|
| OPERATOR WELL    | NO.     | Braden Unit 2H |
| Well Pad Name:   | Alta Pa | ad             |

# STATE OF WEST VIRGINIA DEPARTMENT OF ENVIRONMENTAL PROTECTION, OFFICE OF OIL AND GAS WELL WORK PERMIT APPLICATION

|                                                                        |                 |            |                       |                                            | and the second s | 1 to account                |
|------------------------------------------------------------------------|-----------------|------------|-----------------------|--------------------------------------------|--------------------------------------------------------------------------------------------------------------------------------------------------------------------------------------------------------------------------------------------------------------------------------------------------------------------------------------------------------------------------------------------------------------------------------------------------------------------------------------------------------------------------------------------------------------------------------------------------------------------------------------------------------------------------------------------------------------------------------------------------------------------------------------------------------------------------------------------------------------------------------------------------------------------------------------------------------------------------------------------------------------------------------------------------------------------------------------------------------------------------------------------------------------------------------------------------------------------------------------------------------------------------------------------------------------------------------------------------------------------------------------------------------------------------------------------------------------------------------------------------------------------------------------------------------------------------------------------------------------------------------------------------------------------------------------------------------------------------------------------------------------------------------------------------------------------------------------------------------------------------------------------------------------------------------------------------------------------------------------------------------------------------------------------------------------------------------------------------------------------------------|-----------------------------|
| 1) Well Operator: Antero                                               | Resources       | Corporat   | 494507062             | 095 - Tyler                                | McElroy                                                                                                                                                                                                                                                                                                                                                                                                                                                                                                                                                                                                                                                                                                                                                                                                                                                                                                                                                                                                                                                                                                                                                                                                                                                                                                                                                                                                                                                                                                                                                                                                                                                                                                                                                                                                                                                                                                                                                                                                                                                                                                                        | Centerpoint 7.5'            |
|                                                                        |                 |            | Operator ID           | County                                     | District                                                                                                                                                                                                                                                                                                                                                                                                                                                                                                                                                                                                                                                                                                                                                                                                                                                                                                                                                                                                                                                                                                                                                                                                                                                                                                                                                                                                                                                                                                                                                                                                                                                                                                                                                                                                                                                                                                                                                                                                                                                                                                                       | Quadrangle                  |
| 2) Operator's Well Number                                              | er: Braden Ur   | nit 2H     | Well P                | ad Name: Alta                              | Pad                                                                                                                                                                                                                                                                                                                                                                                                                                                                                                                                                                                                                                                                                                                                                                                                                                                                                                                                                                                                                                                                                                                                                                                                                                                                                                                                                                                                                                                                                                                                                                                                                                                                                                                                                                                                                                                                                                                                                                                                                                                                                                                            |                             |
| 3) Farm Name/Surface Ov                                                | vner: Stephe    | n Grimm    | Public Ro             | oad Access: CR                             | 23                                                                                                                                                                                                                                                                                                                                                                                                                                                                                                                                                                                                                                                                                                                                                                                                                                                                                                                                                                                                                                                                                                                                                                                                                                                                                                                                                                                                                                                                                                                                                                                                                                                                                                                                                                                                                                                                                                                                                                                                                                                                                                                             |                             |
| 4) Elevation, current groun                                            | nd: 848'        | Ele        | evation, propose      | d post-construct                           | ion: ~827'                                                                                                                                                                                                                                                                                                                                                                                                                                                                                                                                                                                                                                                                                                                                                                                                                                                                                                                                                                                                                                                                                                                                                                                                                                                                                                                                                                                                                                                                                                                                                                                                                                                                                                                                                                                                                                                                                                                                                                                                                                                                                                                     |                             |
| 5) Well Type (a) Gas<br>Other                                          | X               | Oil _      | Un                    | derground Stora                            | ige                                                                                                                                                                                                                                                                                                                                                                                                                                                                                                                                                                                                                                                                                                                                                                                                                                                                                                                                                                                                                                                                                                                                                                                                                                                                                                                                                                                                                                                                                                                                                                                                                                                                                                                                                                                                                                                                                                                                                                                                                                                                                                                            |                             |
| (b)If Gas                                                              | Shallow         | X          | Deep                  |                                            |                                                                                                                                                                                                                                                                                                                                                                                                                                                                                                                                                                                                                                                                                                                                                                                                                                                                                                                                                                                                                                                                                                                                                                                                                                                                                                                                                                                                                                                                                                                                                                                                                                                                                                                                                                                                                                                                                                                                                                                                                                                                                                                                |                             |
|                                                                        | Horizontal      | X          |                       |                                            |                                                                                                                                                                                                                                                                                                                                                                                                                                                                                                                                                                                                                                                                                                                                                                                                                                                                                                                                                                                                                                                                                                                                                                                                                                                                                                                                                                                                                                                                                                                                                                                                                                                                                                                                                                                                                                                                                                                                                                                                                                                                                                                                | OB                          |
| 6) Existing Pad: Yes or No                                             | No No           |            |                       | _                                          |                                                                                                                                                                                                                                                                                                                                                                                                                                                                                                                                                                                                                                                                                                                                                                                                                                                                                                                                                                                                                                                                                                                                                                                                                                                                                                                                                                                                                                                                                                                                                                                                                                                                                                                                                                                                                                                                                                                                                                                                                                                                                                                                | 10/1/7018                   |
| <ol> <li>Proposed Target Forma<br/>Marcellus Shale: 7100' 7</li> </ol> |                 |            |                       | Print, Inc., Drive St., and J. Contaction. |                                                                                                                                                                                                                                                                                                                                                                                                                                                                                                                                                                                                                                                                                                                                                                                                                                                                                                                                                                                                                                                                                                                                                                                                                                                                                                                                                                                                                                                                                                                                                                                                                                                                                                                                                                                                                                                                                                                                                                                                                                                                                                                                | 79/8/0010                   |
| 8) Proposed Total Vertical                                             | Depth: 7100     | O'TVD      |                       |                                            |                                                                                                                                                                                                                                                                                                                                                                                                                                                                                                                                                                                                                                                                                                                                                                                                                                                                                                                                                                                                                                                                                                                                                                                                                                                                                                                                                                                                                                                                                                                                                                                                                                                                                                                                                                                                                                                                                                                                                                                                                                                                                                                                |                             |
| 9) Formation at Total Vert                                             | ical Depth:     | /larcellus |                       |                                            |                                                                                                                                                                                                                                                                                                                                                                                                                                                                                                                                                                                                                                                                                                                                                                                                                                                                                                                                                                                                                                                                                                                                                                                                                                                                                                                                                                                                                                                                                                                                                                                                                                                                                                                                                                                                                                                                                                                                                                                                                                                                                                                                |                             |
| 10) Proposed Total Measu                                               | red Depth: 2    | 0800' MI   | )                     |                                            |                                                                                                                                                                                                                                                                                                                                                                                                                                                                                                                                                                                                                                                                                                                                                                                                                                                                                                                                                                                                                                                                                                                                                                                                                                                                                                                                                                                                                                                                                                                                                                                                                                                                                                                                                                                                                                                                                                                                                                                                                                                                                                                                |                             |
| 11) Proposed Horizontal L                                              | eg Length:      | 2005'      |                       |                                            |                                                                                                                                                                                                                                                                                                                                                                                                                                                                                                                                                                                                                                                                                                                                                                                                                                                                                                                                                                                                                                                                                                                                                                                                                                                                                                                                                                                                                                                                                                                                                                                                                                                                                                                                                                                                                                                                                                                                                                                                                                                                                                                                |                             |
| 12) Approximate Fresh W                                                | ater Strata Dep | oths:      | 29', 369'             |                                            |                                                                                                                                                                                                                                                                                                                                                                                                                                                                                                                                                                                                                                                                                                                                                                                                                                                                                                                                                                                                                                                                                                                                                                                                                                                                                                                                                                                                                                                                                                                                                                                                                                                                                                                                                                                                                                                                                                                                                                                                                                                                                                                                |                             |
| 13) Method to Determine                                                | Fresh Water D   | epths: O   | ffset well records. D | epths have been a                          | djusted accord                                                                                                                                                                                                                                                                                                                                                                                                                                                                                                                                                                                                                                                                                                                                                                                                                                                                                                                                                                                                                                                                                                                                                                                                                                                                                                                                                                                                                                                                                                                                                                                                                                                                                                                                                                                                                                                                                                                                                                                                                                                                                                                 | ling to surface elevations. |
| 14) Approximate Saltwate                                               | r Depths: 109   | 93', 1159' | , 1260'               |                                            |                                                                                                                                                                                                                                                                                                                                                                                                                                                                                                                                                                                                                                                                                                                                                                                                                                                                                                                                                                                                                                                                                                                                                                                                                                                                                                                                                                                                                                                                                                                                                                                                                                                                                                                                                                                                                                                                                                                                                                                                                                                                                                                                |                             |
| 15) Approximate Coal Sea                                               | m Depths: N     | one Ident  | ified                 |                                            |                                                                                                                                                                                                                                                                                                                                                                                                                                                                                                                                                                                                                                                                                                                                                                                                                                                                                                                                                                                                                                                                                                                                                                                                                                                                                                                                                                                                                                                                                                                                                                                                                                                                                                                                                                                                                                                                                                                                                                                                                                                                                                                                |                             |
| 16) Approximate Depth to                                               | Possible Void   | (coal min  | ne, karst, other):    | None Anticipa                              | nted                                                                                                                                                                                                                                                                                                                                                                                                                                                                                                                                                                                                                                                                                                                                                                                                                                                                                                                                                                                                                                                                                                                                                                                                                                                                                                                                                                                                                                                                                                                                                                                                                                                                                                                                                                                                                                                                                                                                                                                                                                                                                                                           |                             |
| 17) Does Proposed well lo<br>directly overlying or adjac               |                 |            | Yes                   | No.                                        | , <u>x</u>                                                                                                                                                                                                                                                                                                                                                                                                                                                                                                                                                                                                                                                                                                                                                                                                                                                                                                                                                                                                                                                                                                                                                                                                                                                                                                                                                                                                                                                                                                                                                                                                                                                                                                                                                                                                                                                                                                                                                                                                                                                                                                                     |                             |
| (a) If Yes, provide Mine                                               | Info: Name:     |            |                       |                                            |                                                                                                                                                                                                                                                                                                                                                                                                                                                                                                                                                                                                                                                                                                                                                                                                                                                                                                                                                                                                                                                                                                                                                                                                                                                                                                                                                                                                                                                                                                                                                                                                                                                                                                                                                                                                                                                                                                                                                                                                                                                                                                                                |                             |
|                                                                        | Depth:          |            |                       | 04                                         | RECEI                                                                                                                                                                                                                                                                                                                                                                                                                                                                                                                                                                                                                                                                                                                                                                                                                                                                                                                                                                                                                                                                                                                                                                                                                                                                                                                                                                                                                                                                                                                                                                                                                                                                                                                                                                                                                                                                                                                                                                                                                                                                                                                          |                             |
|                                                                        | Seam:           |            |                       | Oli                                        | ice of ON                                                                                                                                                                                                                                                                                                                                                                                                                                                                                                                                                                                                                                                                                                                                                                                                                                                                                                                                                                                                                                                                                                                                                                                                                                                                                                                                                                                                                                                                                                                                                                                                                                                                                                                                                                                                                                                                                                                                                                                                                                                                                                                      | and Gas                     |
|                                                                        | Owner           |            |                       |                                            | SEP 1 0                                                                                                                                                                                                                                                                                                                                                                                                                                                                                                                                                                                                                                                                                                                                                                                                                                                                                                                                                                                                                                                                                                                                                                                                                                                                                                                                                                                                                                                                                                                                                                                                                                                                                                                                                                                                                                                                                                                                                                                                                                                                                                                        | 2018                        |
|                                                                        |                 |            |                       |                                            |                                                                                                                                                                                                                                                                                                                                                                                                                                                                                                                                                                                                                                                                                                                                                                                                                                                                                                                                                                                                                                                                                                                                                                                                                                                                                                                                                                                                                                                                                                                                                                                                                                                                                                                                                                                                                                                                                                                                                                                                                                                                                                                                |                             |

WV Department of Environmental Protection WW-6B (04/15) API NO. 47-\_096 OPERATOR WELL NO. Braden Unit 2H
Well Pad Name: Alta Pad

SEP 1 0 2018

WV Department of Environmental Protection Page 2 of 3 WW-6B (10/14) API NO. 47-095 OPERATOR WELL NO. Braden Unit 2H
Well Pad Name: Alta Pad

19) Describe proposed well work, including the drilling and plugging back of any pilot hole: