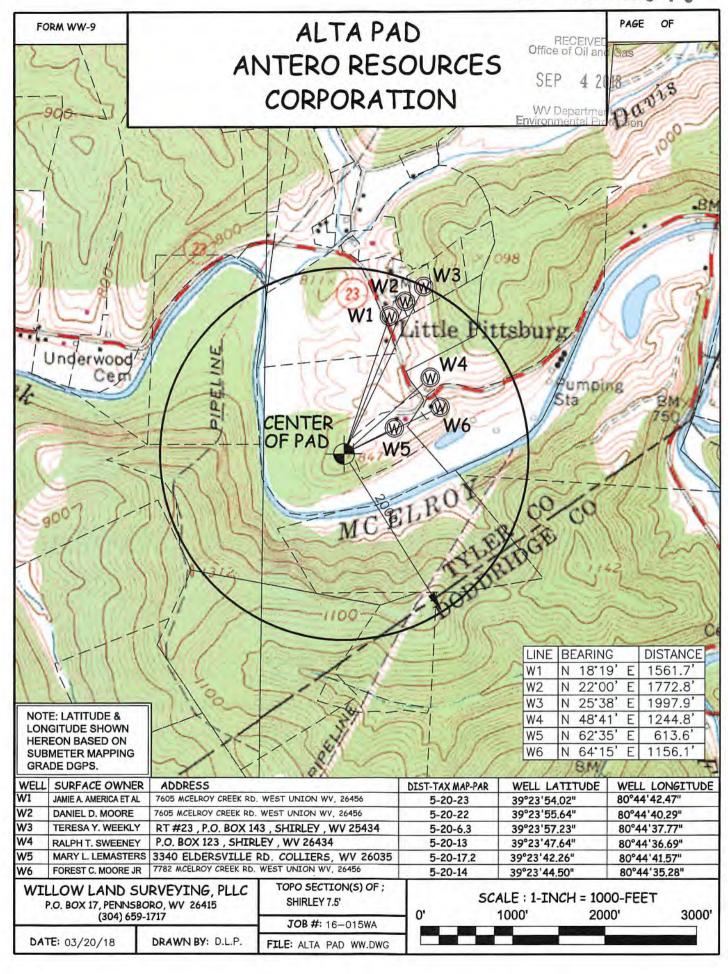

WW-6B (04/15)

| API NO. 47-095 - |         | 4              |
|------------------|---------|----------------|
| OPERATOR WELL    | NO.     | Braden Unit 2H |
| Well Pad Name:   | Alta Pa | ad             |

# STATE OF WEST VIRGINIA DEPARTMENT OF ENVIRONMENTAL PROTECTION, OFFICE OF OIL AND GAS WELL WORK PERMIT APPLICATION

|                                                                        |                 |            |                       |                                            | and the second s | 1 to account                |
|------------------------------------------------------------------------|-----------------|------------|-----------------------|--------------------------------------------|--------------------------------------------------------------------------------------------------------------------------------------------------------------------------------------------------------------------------------------------------------------------------------------------------------------------------------------------------------------------------------------------------------------------------------------------------------------------------------------------------------------------------------------------------------------------------------------------------------------------------------------------------------------------------------------------------------------------------------------------------------------------------------------------------------------------------------------------------------------------------------------------------------------------------------------------------------------------------------------------------------------------------------------------------------------------------------------------------------------------------------------------------------------------------------------------------------------------------------------------------------------------------------------------------------------------------------------------------------------------------------------------------------------------------------------------------------------------------------------------------------------------------------------------------------------------------------------------------------------------------------------------------------------------------------------------------------------------------------------------------------------------------------------------------------------------------------------------------------------------------------------------------------------------------------------------------------------------------------------------------------------------------------------------------------------------------------------------------------------------------------|-----------------------------|
| 1) Well Operator: Antero                                               | Resources       | Corporat   | 494507062             | 095 - Tyler                                | McElroy                                                                                                                                                                                                                                                                                                                                                                                                                                                                                                                                                                                                                                                                                                                                                                                                                                                                                                                                                                                                                                                                                                                                                                                                                                                                                                                                                                                                                                                                                                                                                                                                                                                                                                                                                                                                                                                                                                                                                                                                                                                                                                                        | Centerpoint 7.5'            |
|                                                                        |                 |            | Operator ID           | County                                     | District                                                                                                                                                                                                                                                                                                                                                                                                                                                                                                                                                                                                                                                                                                                                                                                                                                                                                                                                                                                                                                                                                                                                                                                                                                                                                                                                                                                                                                                                                                                                                                                                                                                                                                                                                                                                                                                                                                                                                                                                                                                                                                                       | Quadrangle                  |
| 2) Operator's Well Number                                              | er: Braden Ur   | nit 2H     | Well P                | ad Name: Alta                              | Pad                                                                                                                                                                                                                                                                                                                                                                                                                                                                                                                                                                                                                                                                                                                                                                                                                                                                                                                                                                                                                                                                                                                                                                                                                                                                                                                                                                                                                                                                                                                                                                                                                                                                                                                                                                                                                                                                                                                                                                                                                                                                                                                            |                             |
| 3) Farm Name/Surface Ov                                                | vner: Stephe    | n Grimm    | Public Ro             | oad Access: CR                             | 23                                                                                                                                                                                                                                                                                                                                                                                                                                                                                                                                                                                                                                                                                                                                                                                                                                                                                                                                                                                                                                                                                                                                                                                                                                                                                                                                                                                                                                                                                                                                                                                                                                                                                                                                                                                                                                                                                                                                                                                                                                                                                                                             |                             |
| 4) Elevation, current groun                                            | nd: 848'        | Ele        | evation, propose      | d post-construct                           | ion: ~827'                                                                                                                                                                                                                                                                                                                                                                                                                                                                                                                                                                                                                                                                                                                                                                                                                                                                                                                                                                                                                                                                                                                                                                                                                                                                                                                                                                                                                                                                                                                                                                                                                                                                                                                                                                                                                                                                                                                                                                                                                                                                                                                     |                             |
| 5) Well Type (a) Gas<br>Other                                          | X               | Oil _      | Un                    | derground Stora                            | ige                                                                                                                                                                                                                                                                                                                                                                                                                                                                                                                                                                                                                                                                                                                                                                                                                                                                                                                                                                                                                                                                                                                                                                                                                                                                                                                                                                                                                                                                                                                                                                                                                                                                                                                                                                                                                                                                                                                                                                                                                                                                                                                            |                             |
| (b)If Gas                                                              | Shallow         | X          | Deep                  |                                            |                                                                                                                                                                                                                                                                                                                                                                                                                                                                                                                                                                                                                                                                                                                                                                                                                                                                                                                                                                                                                                                                                                                                                                                                                                                                                                                                                                                                                                                                                                                                                                                                                                                                                                                                                                                                                                                                                                                                                                                                                                                                                                                                |                             |
|                                                                        | Horizontal      | X          |                       |                                            |                                                                                                                                                                                                                                                                                                                                                                                                                                                                                                                                                                                                                                                                                                                                                                                                                                                                                                                                                                                                                                                                                                                                                                                                                                                                                                                                                                                                                                                                                                                                                                                                                                                                                                                                                                                                                                                                                                                                                                                                                                                                                                                                | OB                          |
| 6) Existing Pad: Yes or No                                             | No No           |            |                       | _                                          |                                                                                                                                                                                                                                                                                                                                                                                                                                                                                                                                                                                                                                                                                                                                                                                                                                                                                                                                                                                                                                                                                                                                                                                                                                                                                                                                                                                                                                                                                                                                                                                                                                                                                                                                                                                                                                                                                                                                                                                                                                                                                                                                | 10/1/7018                   |
| <ol> <li>Proposed Target Forma<br/>Marcellus Shale: 7100' 7</li> </ol> |                 |            |                       | Print, Inc., Drive St., and J. Contaction. |                                                                                                                                                                                                                                                                                                                                                                                                                                                                                                                                                                                                                                                                                                                                                                                                                                                                                                                                                                                                                                                                                                                                                                                                                                                                                                                                                                                                                                                                                                                                                                                                                                                                                                                                                                                                                                                                                                                                                                                                                                                                                                                                | 79/8/0010                   |
| 8) Proposed Total Vertical                                             | Depth: 7100     | O'TVD      |                       |                                            |                                                                                                                                                                                                                                                                                                                                                                                                                                                                                                                                                                                                                                                                                                                                                                                                                                                                                                                                                                                                                                                                                                                                                                                                                                                                                                                                                                                                                                                                                                                                                                                                                                                                                                                                                                                                                                                                                                                                                                                                                                                                                                                                |                             |
| 9) Formation at Total Vert                                             | ical Depth:     | /larcellus |                       |                                            |                                                                                                                                                                                                                                                                                                                                                                                                                                                                                                                                                                                                                                                                                                                                                                                                                                                                                                                                                                                                                                                                                                                                                                                                                                                                                                                                                                                                                                                                                                                                                                                                                                                                                                                                                                                                                                                                                                                                                                                                                                                                                                                                |                             |
| 10) Proposed Total Measu                                               | red Depth: 2    | 0800' MI   | )                     |                                            |                                                                                                                                                                                                                                                                                                                                                                                                                                                                                                                                                                                                                                                                                                                                                                                                                                                                                                                                                                                                                                                                                                                                                                                                                                                                                                                                                                                                                                                                                                                                                                                                                                                                                                                                                                                                                                                                                                                                                                                                                                                                                                                                |                             |
| 11) Proposed Horizontal L                                              | eg Length:      | 2005'      |                       |                                            |                                                                                                                                                                                                                                                                                                                                                                                                                                                                                                                                                                                                                                                                                                                                                                                                                                                                                                                                                                                                                                                                                                                                                                                                                                                                                                                                                                                                                                                                                                                                                                                                                                                                                                                                                                                                                                                                                                                                                                                                                                                                                                                                |                             |
| 12) Approximate Fresh W                                                | ater Strata Dep | oths:      | 29', 369'             |                                            |                                                                                                                                                                                                                                                                                                                                                                                                                                                                                                                                                                                                                                                                                                                                                                                                                                                                                                                                                                                                                                                                                                                                                                                                                                                                                                                                                                                                                                                                                                                                                                                                                                                                                                                                                                                                                                                                                                                                                                                                                                                                                                                                |                             |
| 13) Method to Determine                                                | Fresh Water D   | epths: O   | ffset well records. D | epths have been a                          | djusted accord                                                                                                                                                                                                                                                                                                                                                                                                                                                                                                                                                                                                                                                                                                                                                                                                                                                                                                                                                                                                                                                                                                                                                                                                                                                                                                                                                                                                                                                                                                                                                                                                                                                                                                                                                                                                                                                                                                                                                                                                                                                                                                                 | ling to surface elevations. |
| 14) Approximate Saltwate                                               | r Depths: 109   | 93', 1159' | , 1260'               |                                            |                                                                                                                                                                                                                                                                                                                                                                                                                                                                                                                                                                                                                                                                                                                                                                                                                                                                                                                                                                                                                                                                                                                                                                                                                                                                                                                                                                                                                                                                                                                                                                                                                                                                                                                                                                                                                                                                                                                                                                                                                                                                                                                                |                             |
| 15) Approximate Coal Sea                                               | m Depths: N     | one Ident  | ified                 |                                            |                                                                                                                                                                                                                                                                                                                                                                                                                                                                                                                                                                                                                                                                                                                                                                                                                                                                                                                                                                                                                                                                                                                                                                                                                                                                                                                                                                                                                                                                                                                                                                                                                                                                                                                                                                                                                                                                                                                                                                                                                                                                                                                                |                             |
| 16) Approximate Depth to                                               | Possible Void   | (coal min  | ne, karst, other):    | None Anticipa                              | nted                                                                                                                                                                                                                                                                                                                                                                                                                                                                                                                                                                                                                                                                                                                                                                                                                                                                                                                                                                                                                                                                                                                                                                                                                                                                                                                                                                                                                                                                                                                                                                                                                                                                                                                                                                                                                                                                                                                                                                                                                                                                                                                           |                             |
| 17) Does Proposed well lo<br>directly overlying or adjac               |                 |            | Yes                   | No.                                        | , <u>x</u>                                                                                                                                                                                                                                                                                                                                                                                                                                                                                                                                                                                                                                                                                                                                                                                                                                                                                                                                                                                                                                                                                                                                                                                                                                                                                                                                                                                                                                                                                                                                                                                                                                                                                                                                                                                                                                                                                                                                                                                                                                                                                                                     |                             |
| (a) If Yes, provide Mine                                               | Info: Name:     |            |                       |                                            |                                                                                                                                                                                                                                                                                                                                                                                                                                                                                                                                                                                                                                                                                                                                                                                                                                                                                                                                                                                                                                                                                                                                                                                                                                                                                                                                                                                                                                                                                                                                                                                                                                                                                                                                                                                                                                                                                                                                                                                                                                                                                                                                |                             |
|                                                                        | Depth:          |            |                       | 04                                         | RECEI                                                                                                                                                                                                                                                                                                                                                                                                                                                                                                                                                                                                                                                                                                                                                                                                                                                                                                                                                                                                                                                                                                                                                                                                                                                                                                                                                                                                                                                                                                                                                                                                                                                                                                                                                                                                                                                                                                                                                                                                                                                                                                                          |                             |
|                                                                        | Seam:           |            |                       | Oli                                        | ice of ON                                                                                                                                                                                                                                                                                                                                                                                                                                                                                                                                                                                                                                                                                                                                                                                                                                                                                                                                                                                                                                                                                                                                                                                                                                                                                                                                                                                                                                                                                                                                                                                                                                                                                                                                                                                                                                                                                                                                                                                                                                                                                                                      | and Gas                     |
|                                                                        | Owner           |            |                       |                                            | SEP 1 0                                                                                                                                                                                                                                                                                                                                                                                                                                                                                                                                                                                                                                                                                                                                                                                                                                                                                                                                                                                                                                                                                                                                                                                                                                                                                                                                                                                                                                                                                                                                                                                                                                                                                                                                                                                                                                                                                                                                                                                                                                                                                                                        | 2018                        |
|                                                                        |                 |            |                       |                                            |                                                                                                                                                                                                                                                                                                                                                                                                                                                                                                                                                                                                                                                                                                                                                                                                                                                                                                                                                                                                                                                                                                                                                                                                                                                                                                                                                                                                                                                                                                                                                                                                                                                                                                                                                                                                                                                                                                                                                                                                                                                                                                                                |                             |

WV Department of Environmental Protection WW-6B (04/15) API NO. 47-\_096 OPERATOR WELL NO. Braden Unit 2H
Well Pad Name: Alta Pad

SEP 1 0 2018

WV Department of Environmental Protection Page 2 of 3 WW-6B (10/14) API NO. 47-095 OPERATOR WELL NO. Braden Unit 2H
Well Pad Name: Alta Pad

19) Describe proposed well work, including the drilling and plugging back of any pilot hole: