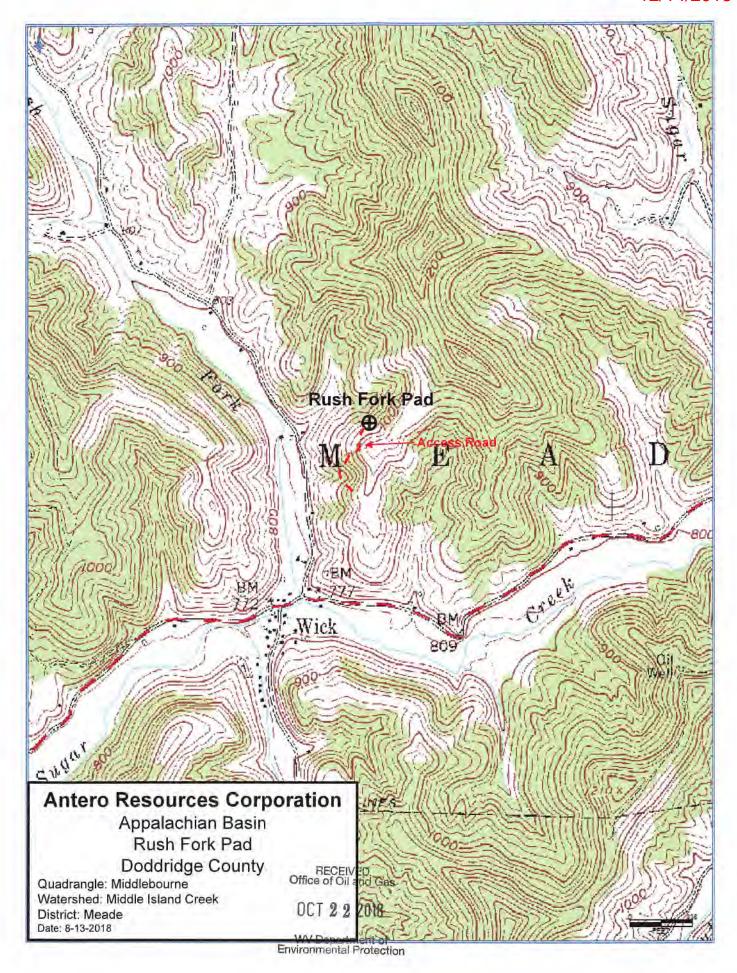

12/14/2018

WW-6B (04/15) API NO. 47-095 - 02558

OPERATOR WELL NO. Robert Lee Unit 1H

Well Pad Name: Rush Fork Ped

## STATE OF WEST VIRGINIA DEPARTMENT OF ENVIRONMENTAL PROTECTION, OFFICE OF OIL AND GAS WELL WORK PERMIT APPLICATION

| 1) Well Operato                                 | r: Antero Res    | sources Corpor                        | 494507062                                | 095 - Tyler       | Meade          | Middlebourne 7.5'           |
|-------------------------------------------------|------------------|---------------------------------------|------------------------------------------|-------------------|----------------|-----------------------------|
| 7. 7. 7. 4. 4. 4. 4. 4. 4. 4. 4. 4. 4. 4. 4. 4. |                  |                                       | Operator ID                              | County            | District       | Quadrangle                  |
| 2) Operator's W                                 | ell Number: Ro   | obert Lee Unit 1                      | H Well P                                 | ad Name: Rush     | Fork Pad       |                             |
| 3) Farm Name/S                                  | urface Owner:    | Joseph R. Rym                         | ner Jr Public Re                         | oad Access: Mic   | idlebourne     | -Wick (CR 7)                |
| 4) Elevation, cur                               | rent ground:     | 986' E                                | levation, propose                        | d post-construct  | ion:           |                             |
|                                                 | (a) Gas X Other  | Oil _                                 | Un                                       | derground Stora   | ge             |                             |
|                                                 |                  | allow X rizontal X                    | Deep                                     |                   |                | OCB 12018                   |
| 6) Existing Pad:                                | Yes or No Ye     | S                                     |                                          |                   |                | 11/20/01                    |
|                                                 |                  |                                       | cipated Thickness<br>ess- 75 feet, Assoc |                   |                | ,                           |
| 8) Proposed Tota                                | al Vertical Dept | th: 6700' TVD                         |                                          |                   |                |                             |
| 9) Formation at                                 | Total Vertical I | Depth: Marcellu                       | s                                        |                   |                |                             |
| 10) Proposed To                                 | tal Measured D   | epth: 25500' N                        | /ID                                      |                   |                |                             |
| 11) Proposed Ho                                 | orizontal Leg Le | ength: 16244'                         |                                          |                   |                |                             |
| 12) Approximate                                 | e Fresh Water S  | trata Depths:                         | 30'                                      |                   |                | -0-1                        |
| 13) Method to D                                 | etermine Fresh   | Water Depths:                         | Offset well records. D                   | epths have been a | djusted accord | ding to surface elevations. |
| 14) Approximate                                 | Saltwater Dep    | ths: 1485', 148                       | 5', 1510'                                |                   |                |                             |
| 15) Approximate                                 | Coal Seam De     | epths: N/A                            |                                          |                   |                |                             |
| 16) Approximate                                 | Depth to Poss    | ible Void (coal m                     | ine, karst, other):                      | None Anticipa     | ted            |                             |
|                                                 |                  | n contain coal sea<br>an active mine? | Yes                                      | No                | X              |                             |
| (a) If Yes, prov                                | ride Mine Info:  | Name:                                 |                                          |                   |                |                             |
|                                                 |                  | Depth:                                |                                          |                   |                |                             |
|                                                 |                  | Seam:                                 |                                          |                   |                |                             |
|                                                 |                  | Owner:                                |                                          |                   |                |                             |