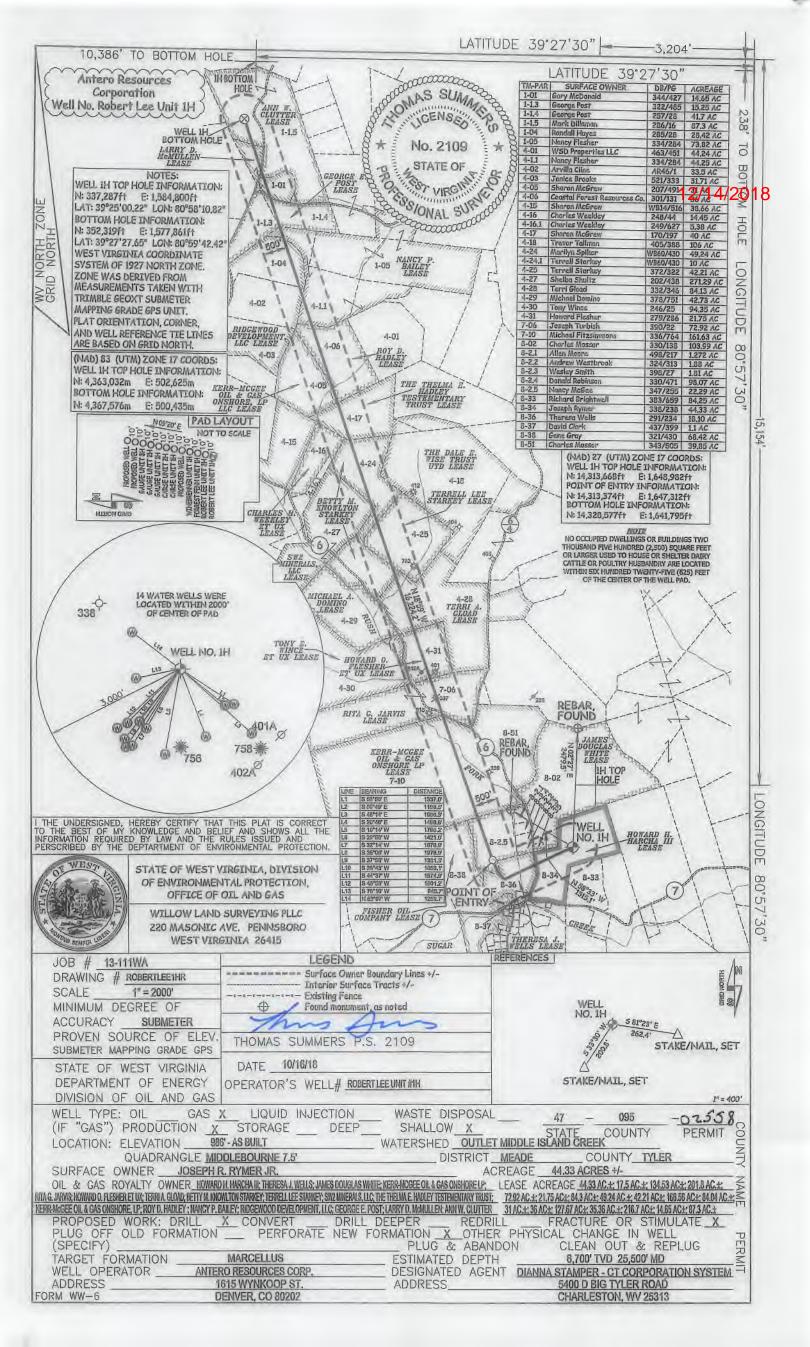

## STATE OF WEST VIRGINIA DEPARTMENT OF ENVIRONMENTAL PROTECTION, OFFICE OF OIL AND GAS WELL WORK PERMIT APPLICATION

| 1) Well Operato                                 | r: Antero Res    | sources Corpor                        | 494507062                                | 095 - Tyler       | Meade          | Middlebourne 7.5'           |
|-------------------------------------------------|------------------|---------------------------------------|------------------------------------------|-------------------|----------------|-----------------------------|
| 7. 7. 7. 4. 4. 4. 4. 4. 4. 4. 4. 4. 4. 4. 4. 4. |                  |                                       | Operator ID                              | County            | District       | Quadrangle                  |
| 2) Operator's W                                 | ell Number: Ro   | obert Lee Unit 1                      | H Well P                                 | ad Name: Rush     | Fork Pad       |                             |
| 3) Farm Name/S                                  | urface Owner:    | Joseph R. Rym                         | ner Jr Public Re                         | oad Access: Mic   | idlebourne     | -Wick (CR 7)                |
| 4) Elevation, cur                               | rent ground:     | 986' E                                | levation, propose                        | d post-construct  | ion:           |                             |
|                                                 | (a) Gas X Other  | Oil _                                 | Un                                       | derground Stora   | ge             |                             |
|                                                 |                  | allow X rizontal X                    | Deep                                     |                   |                | OCB 12018                   |
| 6) Existing Pad:                                | Yes or No Ye     | S                                     |                                          |                   |                | 11/20/01                    |
|                                                 |                  |                                       | cipated Thickness<br>ess- 75 feet, Assoc |                   |                | ,                           |
| 8) Proposed Tota                                | al Vertical Dept | th: 6700' TVD                         |                                          |                   |                |                             |
| 9) Formation at                                 | Total Vertical I | Depth: Marcellu                       | s                                        |                   |                |                             |
| 10) Proposed To                                 | tal Measured D   | epth: 25500' N                        | /ID                                      |                   |                |                             |
| 11) Proposed Ho                                 | orizontal Leg Le | ength: 16244'                         |                                          |                   |                |                             |
| 12) Approximate                                 | e Fresh Water S  | trata Depths:                         | 30'                                      |                   |                | -0-1                        |
| 13) Method to D                                 | etermine Fresh   | Water Depths:                         | Offset well records. D                   | epths have been a | djusted accord | ding to surface elevations. |
| 14) Approximate                                 | Saltwater Dep    | ths: 1485', 148                       | 5', 1510'                                |                   |                |                             |
| 15) Approximate                                 | Coal Seam De     | epths: N/A                            |                                          |                   |                |                             |
| 16) Approximate                                 | Depth to Poss    | ible Void (coal m                     | ine, karst, other):                      | None Anticipa     | ted            |                             |
|                                                 |                  | n contain coal sea<br>an active mine? | Yes                                      | No                | X              |                             |
| (a) If Yes, prov                                | ride Mine Info:  | Name:                                 |                                          |                   |                |                             |
|                                                 |                  | Depth:                                |                                          |                   |                |                             |
|                                                 |                  | Seam:                                 |                                          |                   |                |                             |
|                                                 |                  | Owner:                                |                                          |                   |                |                             |