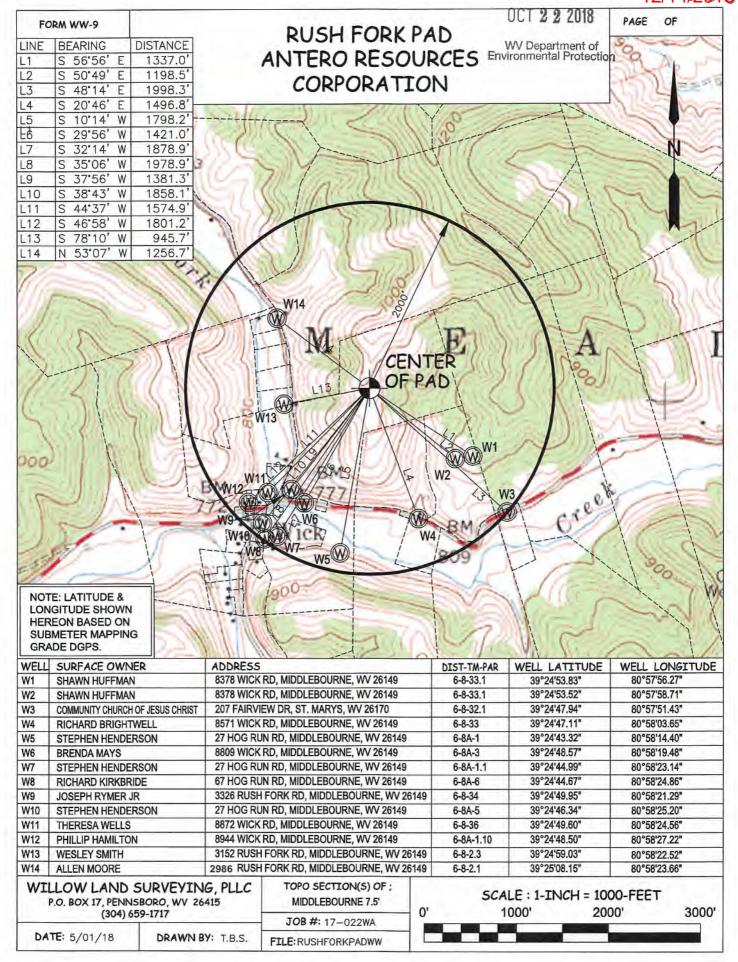

## STATE OF WEST VIRGINIA DEPARTMENT OF ENVIRONMENTAL PROTECTION, OFFICE OF OIL AND GAS WELL WORK PERMIT APPLICATION

| 1) Well Operato                                 | r: Antero Res    | sources Corpor                        | 494507062                                | 095 - Tyler       | Meade          | Middlebourne 7.5'           |
|-------------------------------------------------|------------------|---------------------------------------|------------------------------------------|-------------------|----------------|-----------------------------|
| 7. 7. 7. 4. 4. 4. 4. 4. 4. 4. 4. 4. 4. 4. 4. 4. |                  |                                       | Operator ID                              | County            | District       | Quadrangle                  |
| 2) Operator's W                                 | ell Number: Ro   | obert Lee Unit 1                      | H Well P                                 | ad Name: Rush     | Fork Pad       |                             |
| 3) Farm Name/S                                  | urface Owner:    | Joseph R. Rym                         | ner Jr Public Re                         | oad Access: Mic   | idlebourne     | -Wick (CR 7)                |
| 4) Elevation, cur                               | rent ground:     | 986' E                                | levation, propose                        | d post-construct  | ion:           |                             |
|                                                 | (a) Gas X Other  | Oil _                                 | Un                                       | derground Stora   | ge             |                             |
|                                                 |                  | allow X rizontal X                    | Deep                                     |                   |                | OCB 12018                   |
| 6) Existing Pad:                                | Yes or No Ye     | S                                     |                                          |                   |                | 11/20/01                    |
|                                                 |                  |                                       | cipated Thickness<br>ess- 75 feet, Assoc |                   |                | ,                           |
| 8) Proposed Tota                                | al Vertical Dept | th: 6700' TVD                         |                                          |                   |                |                             |
| 9) Formation at                                 | Total Vertical I | Depth: Marcellu                       | s                                        |                   |                |                             |
| 10) Proposed To                                 | tal Measured D   | epth: 25500' N                        | /ID                                      |                   |                |                             |
| 11) Proposed Ho                                 | orizontal Leg Le | ength: 16244'                         |                                          |                   |                |                             |
| 12) Approximate                                 | e Fresh Water S  | trata Depths:                         | 30'                                      |                   |                | -0-1                        |
| 13) Method to D                                 | etermine Fresh   | Water Depths:                         | Offset well records. D                   | epths have been a | djusted accord | ding to surface elevations. |
| 14) Approximate                                 | Saltwater Dep    | ths: 1485', 148                       | 5', 1510'                                |                   |                |                             |
| 15) Approximate                                 | Coal Seam De     | epths: N/A                            |                                          |                   |                |                             |
| 16) Approximate                                 | Depth to Poss    | ible Void (coal m                     | ine, karst, other):                      | None Anticipa     | ted            |                             |
|                                                 |                  | n contain coal sea<br>an active mine? | Yes                                      | No                | X              |                             |
| (a) If Yes, prov                                | ride Mine Info:  | Name:                                 |                                          |                   |                |                             |
|                                                 |                  | Depth:                                |                                          |                   |                |                             |
|                                                 |                  | Seam:                                 |                                          |                   |                |                             |
|                                                 |                  | Owner:                                |                                          |                   |                |                             |