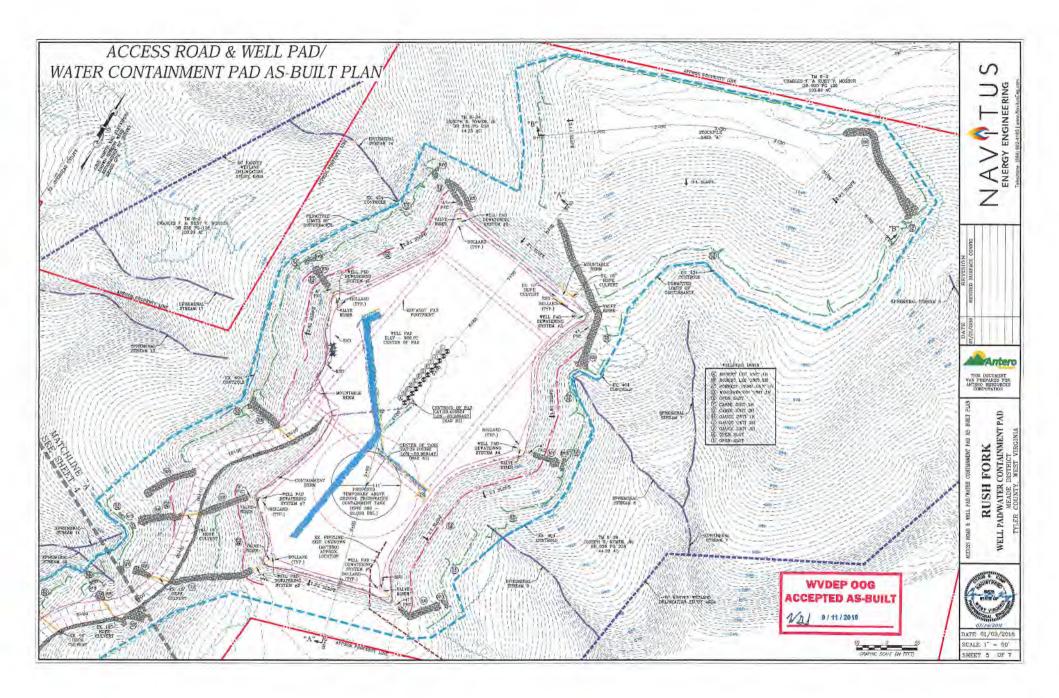

Anticipated Max Pressure - 9300 lbs Anticipated Max Rate - 80 bpm

- 21) Total Area to be disturbed, including roads, stockpile area, pits, etc., (acres): 19.73 acres
- 22) Area to be disturbed for well pad only, less access road (acres): 7.78 acres