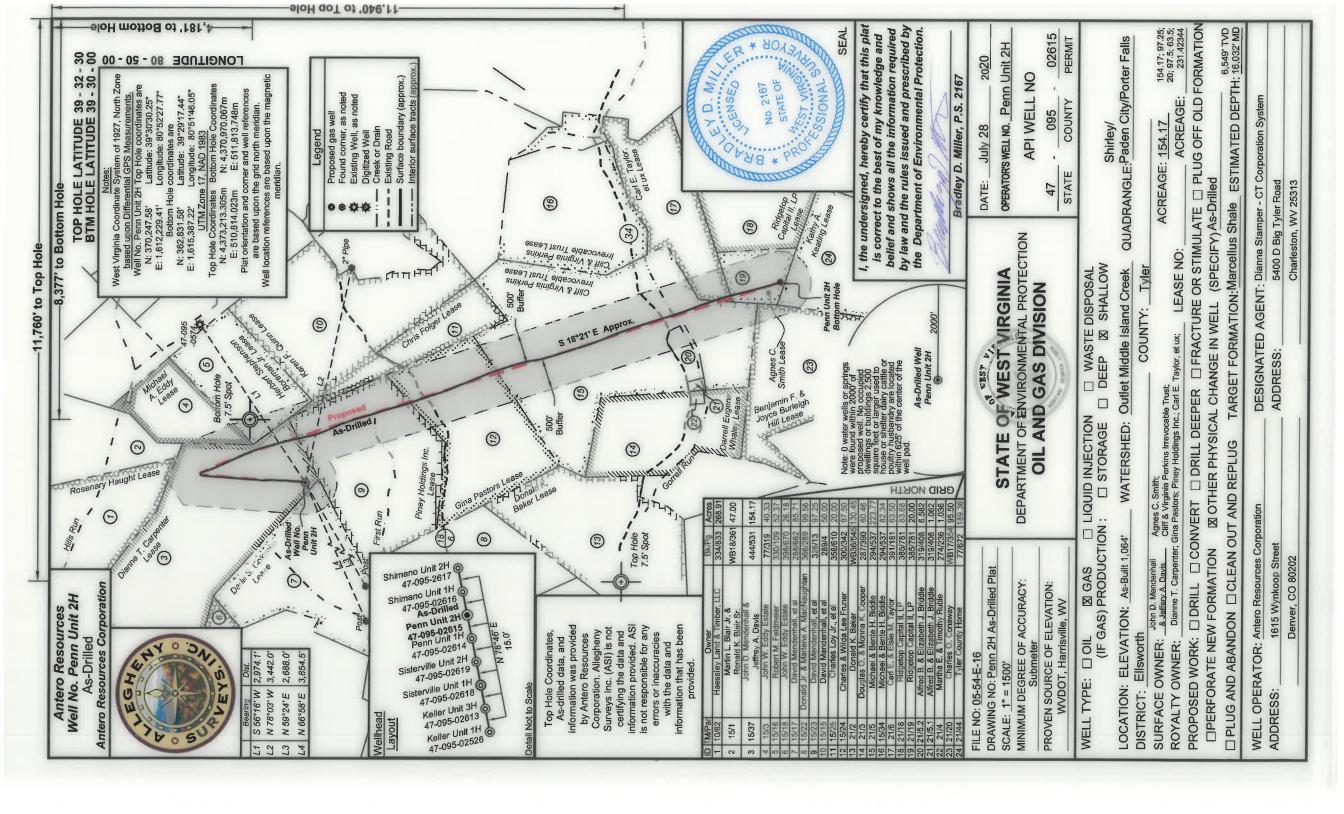

## State of West Virginia Department of Environmental Protection - Office of Oil and Gas Well Operator's Report of Well Work

| API <u>47</u>                       | <u>7_</u>                                                                                                                                                                                                                                     | _ County                             | D                           | istrict             |                 | _      |
|-------------------------------------|-----------------------------------------------------------------------------------------------------------------------------------------------------------------------------------------------------------------------------------------------|--------------------------------------|-----------------------------|---------------------|-----------------|--------|
| Quad                                |                                                                                                                                                                                                                                               | Pad Name                             | F                           | ield/Pool Name      |                 |        |
| Farm name_                          |                                                                                                                                                                                                                                               |                                      |                             | Vell Number         |                 |        |
| Operator (as                        | s registered with the OO                                                                                                                                                                                                                      | G)                                   |                             |                     |                 |        |
| Address                             |                                                                                                                                                                                                                                               | City                                 |                             | State               | Zip             |        |
|                                     | ocation NAD 83/UTM<br>Top hole<br>nding Point of Curve<br>Bottom Hole                                                                                                                                                                         | Attach an as-drill Northing Northing | Eastin                      | g                   |                 |        |
| Elevation (                         | ft) GL                                                                                                                                                                                                                                        | Type of Well                         | □New □ Existing             | Type of Report      | □Interim □Final |        |
| Permit Type                         | e   Deviated                                                                                                                                                                                                                                  | Horizontal 🗆 Horizo                  | ontal 6A                    | Depth Type          | □ Deep □ S      | hallow |
| Type of Ope                         | eration   Convert                                                                                                                                                                                                                             | Deepen   Drill                       | □ Plug Back □ Redrilli      | ng 🗆 Rework         | □ Stimulate     |        |
| Well Type                           | □ Brine Disposal □ CB                                                                                                                                                                                                                         | M □ Gas □ Oil □ Se                   | econdary Recovery           | ution Mining        | orage 🗆 Other   |        |
| Drilled with Drilling Me Production | mpletion □ Single □ Man □ Cable □ Rotary  Edia Surface hole □ And hole □ Air □ Mud  Edia Surface hole □ Air □ Mud | .ir □ Mud □Fresh W                   |                             |                     | □ Other         |        |
|                                     |                                                                                                                                                                                                                                               |                                      |                             |                     |                 |        |
| Date permit                         | issued                                                                                                                                                                                                                                        | Date drilling com                    | nmenced                     | Date drilling       | ceased          |        |
| Date comple                         | etion activities began                                                                                                                                                                                                                        |                                      | Date completion activi      | ties ceased         |                 |        |
| Verbal plug                         | ging (Y/N)                                                                                                                                                                                                                                    | Date permission grante               | ed                          | Granted by          |                 |        |
| Please note:                        | Operator is required to                                                                                                                                                                                                                       | submit a plugging appli              | cation within 5 days of ver | bal permission to p | olug            |        |
| Freshwater                          | depth(s) ft                                                                                                                                                                                                                                   |                                      | Open mine(s) (Y/N) dep      | oths                |                 |        |
| Salt water d                        | lepth(s) ft                                                                                                                                                                                                                                   |                                      | Void(s) encountered (Y      | /N) depths          |                 |        |
| Coal depth(                         | s) ft                                                                                                                                                                                                                                         |                                      | Cavern(s) encountered       | (Y/N) depths        |                 |        |
| Is coal being                       | g mined in area (Y/N)                                                                                                                                                                                                                         |                                      |                             |                     | Reviewed by:    |        |