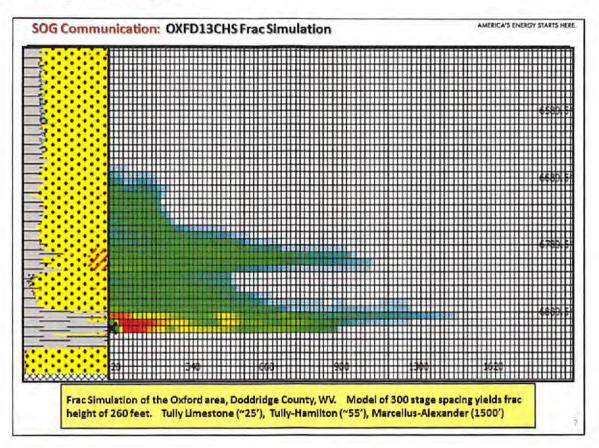

The current hypothesis for SOG Communication is that Marcellus frac fluids and pressure intersect and migrate up a nearby fault that acts as a conduit for upward migration and intersection with high permeability reservoirs of the Alexander and Benson. Both of these reservoirs are primarily depleted, allowing an easier pressure migration throughout these formations. Geomechanical data is collected from dipole sonic logs. CNX's nearest sonic data is from the SHR1C well (Figure 1), immediately north of the SHR38 pad. Frac modeling (Figure 2) of the Marcellus in the area does not show significant upward frac growth. In fact, typical frac height would need to be more than double to reach the Alexander, approximately 1000' above the Marcellus Shale.

Figure 2. Stratigraphic intervals of high stress should serve as adequate frac barriers for a Marcellus frac. The frac modeling example below is from the Oxford area of western Doddridge County, where the Marcellus and adjacent shallower shales are lithologically similar to Pennsboro. Frac modeling only yields frac height of approximately 300' and falls far short of the 1000' required to communicate with the Alexander or Benson formations. Therefore, faulting is the primary suspect for upward frac migration.