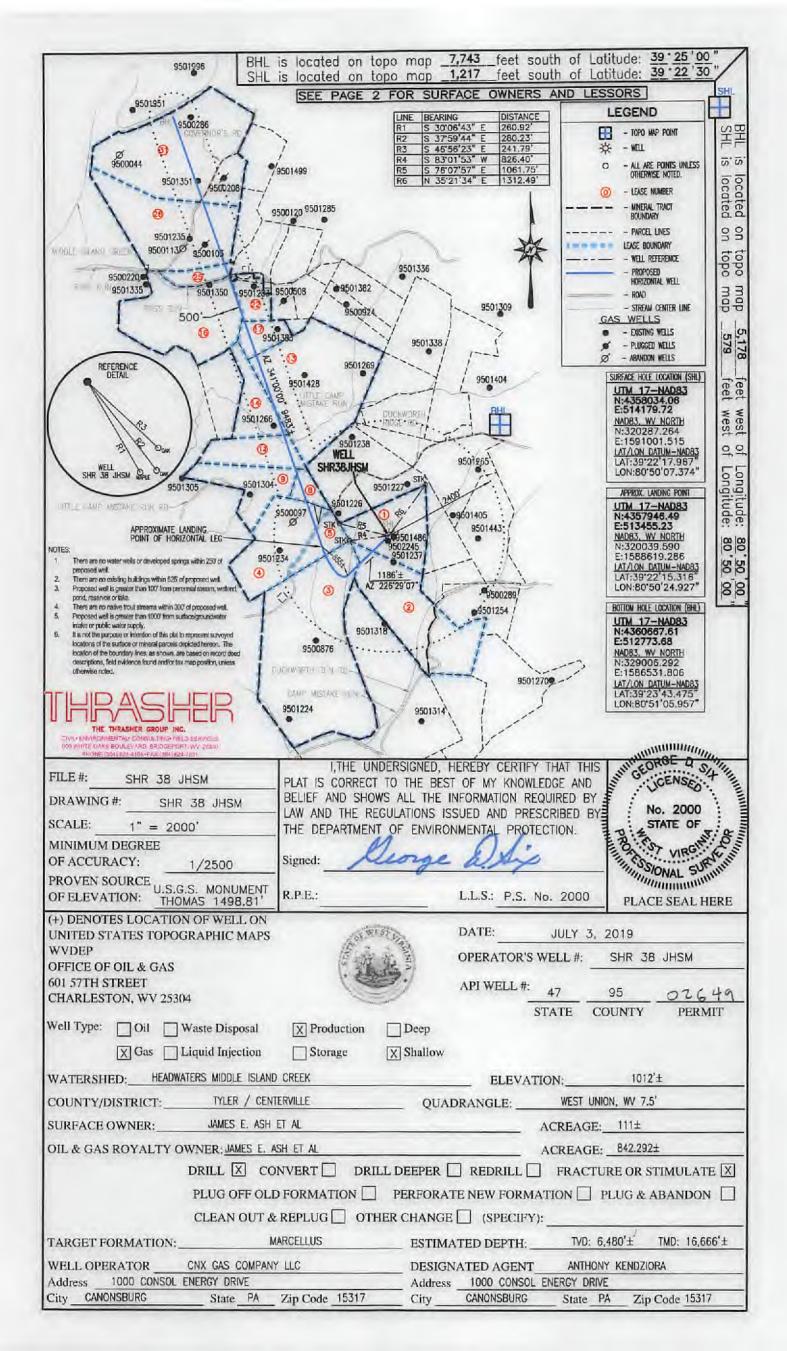

Operator's Well Number: SHR38JHSM

Farm Name: JAMES E. ASH ET AL

U.S. WELL NUMBER: 47-095-02649-00-00 Horizontal 6A New Drill

Date Issued: 10/18/2019

| API Number: |  |
|-------------|--|
|             |  |

WW-6B (04/15)

| API NO. 47- 095 |        |           |  |
|-----------------|--------|-----------|--|
| OPERATOR WEL    | L NO.  | SHR38JHSM |  |
| Well Pad Name   | : SHR3 | 8         |  |

# STATE OF WEST VIRGINIA DEPARTMENT OF ENVIRONMENTAL PROTECTION, OFFICE OF OIL AND GAS WELL WORK PERMIT APPLICATION

| 1) Well Opera   | tor: CNX C    | Gas Compan      | y, LLC     | 494458046                              | Tyler           | Centervil      | West Union                                |
|-----------------|---------------|-----------------|------------|----------------------------------------|-----------------|----------------|-------------------------------------------|
|                 | _             |                 |            | Operator ID                            | County          | District       | Quadrangle                                |
| 2) Operator's   | Well Numbe    | er: SHR38JH     | SM         | Well I                                 | Pad Name: Sh    | HR38           |                                           |
| 3) Farm Name    | /Surface Ow   | ner: Ash        |            | Public R                               | oad Access: _   | Duckworth Ric  | dge Road 58/2                             |
| 4) Elevation, c | current groun | nd: 1026'       | El         | evation, propose                       | ed post-constri | uction: 1012'  |                                           |
| 5) Well Type    | (a) Gas       | X               | _ Oil      | Ur                                     | nderground Sto  | orage          |                                           |
|                 | Other         |                 |            |                                        | <del></del>     | ·              |                                           |
|                 | (b)If Gas     | Shallow         | X          | Deep                                   | <del></del>     |                |                                           |
|                 |               | Horizontal      | X          |                                        |                 |                | QC3                                       |
| 6) Existing Pac |               |                 | Yes        |                                        |                 |                | 8/23/2019                                 |
|                 |               |                 |            | ipated Thickness<br>2' TVD, 45' thick, |                 |                |                                           |
| 8) Proposed To  |               |                 |            |                                        |                 |                | ·                                         |
| 9) Formation a  | t Total Verti | ical Depth:     | /larcellus | Shale (will not                        | penetrate Or    | nondaga)       |                                           |
| 10) Proposed 7  | Γotal Measu   | red Depth: 1    | 6,666'     |                                        |                 |                |                                           |
| 11) Proposed I  | Horizontal L  | eg Length: 9    | 9483'      |                                        |                 |                |                                           |
| 12) Approxima   | ate Fresh Wa  | ater Strata Dep | oths:      | 85', 180', 225'                        |                 |                |                                           |
| 13) Method to   | Determine F   | resh Water D    | epths:     | Offset water wel                       | I information   | collected duri | ng predrill sampling                      |
| 14) Approxima   | ate Saltwater | Depths: 193     | 32'        |                                        |                 |                |                                           |
| 15) Approxima   | ate Coal Sea  | m Depths: No    | o known    | mineable coal                          | seams; 430'-    | 432', 480'-482 | 2'                                        |
| 16) Approxima   | ate Depth to  | Possible Void   | l (coal mi | ne, karst, other):                     | None antici     | pated          |                                           |
| 17) Does Prope  | osed well loo | cation contain  | coal sean  | ns                                     |                 |                |                                           |
| directly overly | ing or adjace | ent to an activ | e mine?    | Yes                                    |                 | No             | X                                         |
| (a) If Yes, pro | ovide Mine l  | Info: Name:     |            |                                        |                 |                |                                           |
|                 |               | Depth:          |            |                                        |                 |                | RECEIVED Office of Oil and Gas            |
|                 |               | Seam:           |            |                                        |                 |                |                                           |
|                 |               | Owner           | :          |                                        |                 |                | AUG 2 7 2019                              |
|                 |               |                 |            |                                        |                 |                | WV Department of<br>Environmental Protect |

WW-6B (04/15) API NO. 47- 095

OPERATOR WELL NO. SHR38JHSM

Well Pad Name: SHR38

18)

### 709502649

OPERATOR WELL NO. SHR38JHSM

Well Pad Name: SHR38

19) Describe proposed well work, including the drilling and plugging back of any pilot hole:

Utilize conductor rig to set 20" conductor into solid rock and cement back to surface. MIRU drilling rig. Air drill 17-1/2" hole. Run and cement 13-3/8" fresh water/coal casing. Note that the fresh water/coal casing will be set through the named but un-mineable coals in order to isolate sloughing formations and red beds/red shale between the Washington and Waynesburg coals. Air drill 12-1/4" hole. Run and cement 9-5/8" intermediate casing. Air drill 8-3/4" production hole to curve KOP (this section is typically directionally drilled with a slant/tangent profile for anti-collision and for lateral spacing). Displace hole with 12.0-12.8 ppg SOBM. Drill 8-1/2" curve from KOP to landing point. Continue drilling 8-1/2" lateral to TD (geosteer this section to remain in Marcellus target window). Perform clean-up cycle to condition well. Run and cement 5-1/2" production casing. Suspend well and skid to next well or RDMO drilling rig.