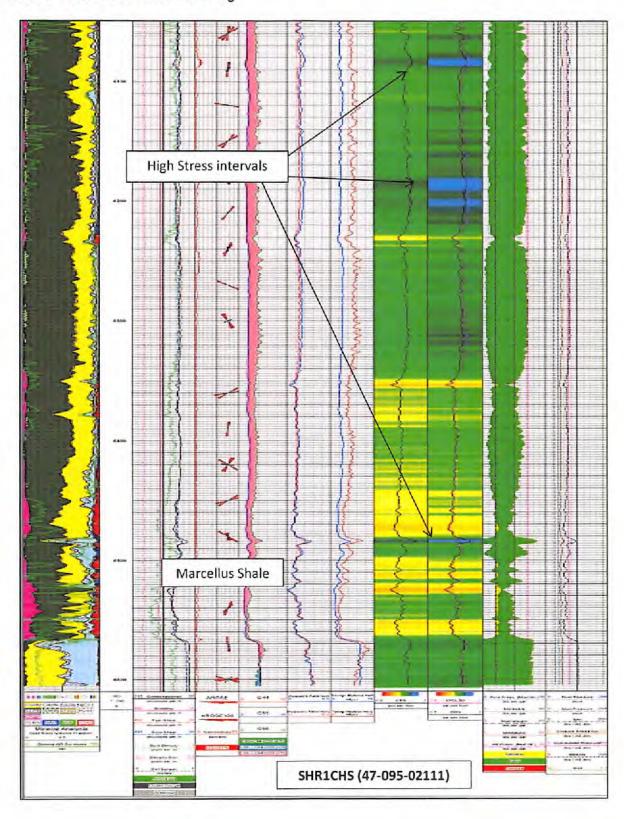

The current hypothesis for SOG Communication is that Marcellus frac fluids and pressure intersect and migrate up a nearby fault that acts as a conduit for upward migration and intersection with high permeability reservoirs of the Alexander and Benson. Both of these reservoirs are primarily depleted, allowing an easier pressure migration throughout these formations. Geomechanical data is collected from dipole sonic logs. CNX's nearest sonic data is from the SHR1C well (Figure 1), immediately north of the SHR38 pad. Frac modeling (Figure 2) of the Marcellus in the area does not show significant upward frac growth. In fact, typical frac height would need to be more than double to reach the Alexander, approximately 1000' above the Marcellus Shale.

### SHR38 Pad Frac SOG Review / CRSD Review Thursday, November 8, 2018

Figure 1. Stratigraphic intervals of high stress should serve as adequate confining layers, or frac barriers, for a Marcellus frac, seen below in the SHR1C Stress Profile log.