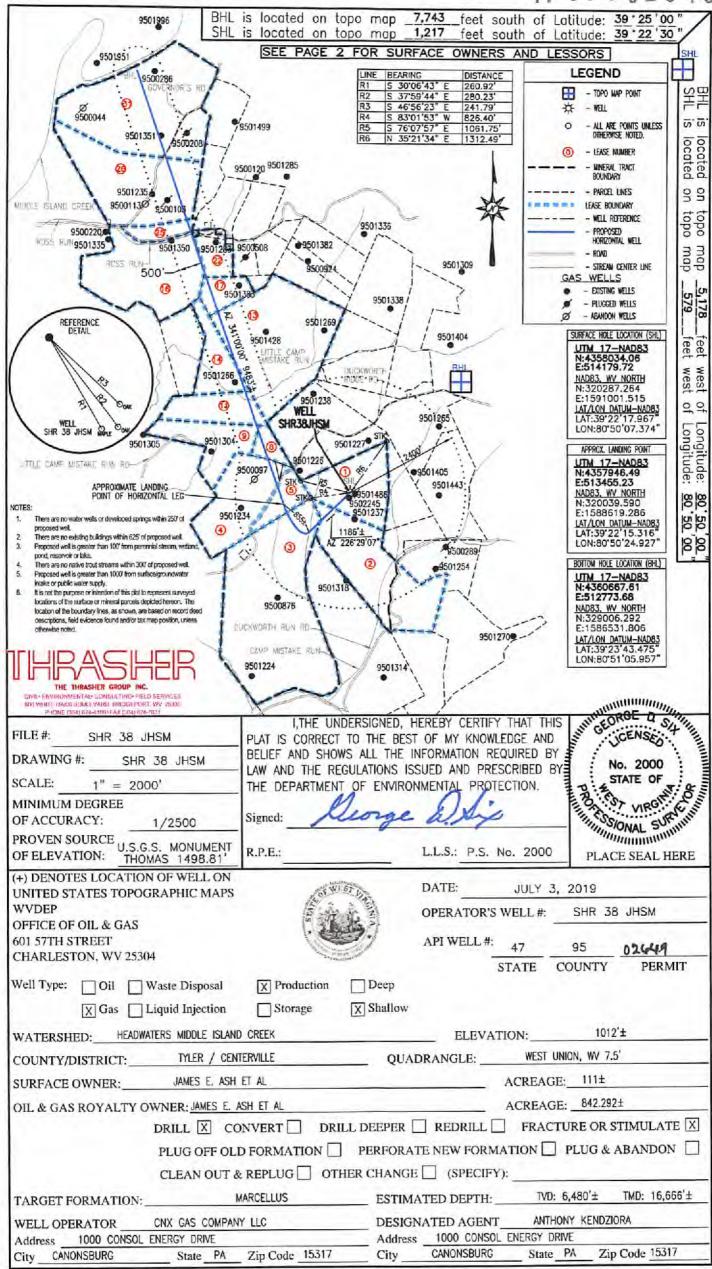

Operator's Well Number: SHR38JHSM

Farm Name: JAMES E. ASH ET AL

U.S. WELL NUMBER: 47-095-02649-00-00 Horizontal 6A New Drill

Date Issued: 10/18/2019

| API Number: |  |
|-------------|--|
|             |  |

WW-6B (04/15)

| API NO. 47- 095 |        |           |  |
|-----------------|--------|-----------|--|
| OPERATOR WEL    | L NO.  | SHR38JHSM |  |
| Well Pad Name   | : SHR3 | 8         |  |

# STATE OF WEST VIRGINIA DEPARTMENT OF ENVIRONMENTAL PROTECTION, OFFICE OF OIL AND GAS WELL WORK PERMIT APPLICATION

| 1) Well Opera   | tor: CNX C    | Gas Compan      | y, LLC     | 494458046                              | Tyler           | Centervil      | West Union                                |
|-----------------|---------------|-----------------|------------|----------------------------------------|-----------------|----------------|-------------------------------------------|
|                 | _             |                 |            | Operator ID                            | County          | District       | Quadrangle                                |
| 2) Operator's   | Well Numbe    | er: SHR38JH     | SM         | Well I                                 | Pad Name: Sh    | HR38           |                                           |
| 3) Farm Name    | /Surface Ow   | ner: Ash        |            | Public R                               | oad Access: _   | Duckworth Ric  | dge Road 58/2                             |
| 4) Elevation, c | current groun | nd: 1026'       | El         | evation, propose                       | ed post-constri | uction: 1012'  |                                           |
| 5) Well Type    | (a) Gas       | X               | _ Oil      | Ur                                     | nderground Sto  | orage          |                                           |
|                 | Other         |                 |            |                                        | <del></del>     | ·              |                                           |
|                 | (b)If Gas     | Shallow         | X          | Deep                                   | <del></del>     |                |                                           |
|                 |               | Horizontal      | X          |                                        |                 |                | QC3                                       |
| 6) Existing Pac |               |                 | Yes        |                                        |                 |                | 8/23/2019                                 |
|                 |               |                 |            | ipated Thickness<br>2' TVD, 45' thick, |                 |                |                                           |
| 8) Proposed To  |               |                 |            |                                        |                 |                | ·                                         |
| 9) Formation a  | t Total Verti | ical Depth:     | /larcellus | Shale (will not                        | penetrate Or    | nondaga)       |                                           |
| 10) Proposed 7  | Γotal Measu   | red Depth: 1    | 6,666'     |                                        |                 |                |                                           |
| 11) Proposed I  | Horizontal L  | eg Length: 9    | 9483'      |                                        |                 |                |                                           |
| 12) Approxima   | ate Fresh Wa  | ater Strata Dep | oths:      | 85', 180', 225'                        |                 |                |                                           |
| 13) Method to   | Determine F   | resh Water D    | epths:     | Offset water wel                       | I information   | collected duri | ng predrill sampling                      |
| 14) Approxima   | ate Saltwater | Depths: 193     | 32'        |                                        |                 |                |                                           |
| 15) Approxima   | ate Coal Sea  | m Depths: No    | o known    | mineable coal                          | seams; 430'-    | 432', 480'-482 | 2'                                        |
| 16) Approxima   | ate Depth to  | Possible Void   | l (coal mi | ne, karst, other):                     | None antici     | pated          |                                           |
| 17) Does Prope  | osed well loo | cation contain  | coal sean  | ns                                     |                 |                |                                           |
| directly overly | ing or adjace | ent to an activ | e mine?    | Yes                                    |                 | No             | X                                         |
| (a) If Yes, pro | ovide Mine l  | Info: Name:     |            |                                        |                 |                |                                           |
|                 |               | Depth:          |            |                                        |                 |                | RECEIVED Office of Oil and Gas            |
|                 |               | Seam:           |            |                                        |                 |                |                                           |
|                 |               | Owner           | :          |                                        |                 |                | AUG 2 7 2019                              |
|                 |               |                 |            |                                        |                 |                | WV Department of<br>Environmental Protect |

WW-6B (04/15) API NO. 47- 095

OPERATOR WELL NO. SHR38JHSM

Well Pad Name: SHR38

18)

### 709502649

OPERATOR WELL NO. SHR38JHSM

Well Pad Name: SHR38

19) Describe proposed well work, including the drilling and plugging back of any pilot hole:

Utilize conductor rig to set 20" conductor into solid rock and cement back to surface. MIRU drilling rig. Air drill 17-1/2" hole. Run and cement 13-3/8" fresh water/coal casing. Note that the fresh water/coal casing will be set through the named but un-mineable coals in order to isolate sloughing formations and red beds/red shale between the Washington and Waynesburg coals. Air drill 12-1/4" hole. Run and cement 9-5/8" intermediate casing. Air drill 8-3/4" production hole to curve KOP (this section is typically directionally drilled with a slant/tangent profile for anti-collision and for lateral spacing). Displace hole with 12.0-12.8 ppg SOBM. Drill 8-1/2" curve from KOP to landing point. Continue drilling 8-1/2" lateral to TD (geosteer this section to remain in Marcellus target window). Perform clean-up cycle to condition well. Run and cement 5-1/2" production casing. Suspend well and skid to next well or RDMO drilling rig.