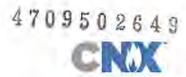

### 709502649

OPERATOR WELL NO. SHR38JHSM

Well Pad Name: SHR38

19) Describe proposed well work, including the drilling and plugging back of any pilot hole:

Utilize conductor rig to set 20" conductor into solid rock and cement back to surface. MIRU drilling rig. Air drill 17-1/2" hole. Run and cement 13-3/8" fresh water/coal casing. Note that the fresh water/coal casing will be set through the named but un-mineable coals in order to isolate sloughing formations and red beds/red shale between the Washington and Waynesburg coals. Air drill 12-1/4" hole. Run and cement 9-5/8" intermediate casing. Air drill 8-3/4" production hole to curve KOP (this section is typically directionally drilled with a slant/tangent profile for anti-collision and for lateral spacing). Displace hole with 12.0-12.8 ppg SOBM. Drill 8-1/2" curve from KOP to landing point. Continue drilling 8-1/2" lateral to TD (geosteer this section to remain in Marcellus target window). Perform clean-up cycle to condition well. Run and cement 5-1/2" production casing. Suspend well and skid to next well or RDMO drilling rig.

20) Describe fracturing/stimulating methods in detail, including anticipated max pressure and max rate:

Run CBL to ~60 degrees in the curve and back to surface to determine production casing TOC. Test production casing and toe prep well. MIRU stimulation/hydraulic fracturing equipment. Fracture well by pumping required number of stages utilizing plug-and-perf method. Max anticipated treating pressure is ~10,000 psi and max anticipated treating pump rate is 80-90 bpm. Number of stages and stage spacing to be finalized after drilling. After last stimulation stage, drill out frac plugs and clean-out well to PBTD. Flow back and clean-up well. Tie well into production. Run tubing when required.

Fresh water string: centralize shoe joint and every other joint to surface - utilize bow spring centralizers. Intermediate string: centralize shoe joint and every 3rd joint to surface - utilize bow spring centralizers. Production string: centralize every joint from shoe to TOC - utilize single piece/rigid bow centralizers. Actual centralizer placement may be changed based on hole conditions.

24) Describe all cement additives associated with each cement type:

Fresh water string: Class A cement with 1%-3% CaCl2 and 1/4 pps cello-flake/LCM. Intermediate string: Class A cement with 0%-2% CaCl2 and 1/4 pps cello-flake/LCM. Production string: Class A or H cement or Class H:Poz blend with dry blend and/or liquid additives including retarder, suspension agent, gas block, defoamer, fluid loss control, extender, dispersant, anti-settling agent. Actual cement blends may vary slightly depending upon cementing service company utilized.

25) Proposed borehole conditioning procedures:

Air sections are typically vertical holes - will ensure the hole is clean at section TD prior to TOOH to run casing (may require mist and/or soap to clean the hole). For the production hole - once at TD, circulate at max flowrate with max rotation until the shakers clean-up (typically requires multiple bottoms-up). For the production casing - once on bottom with casing, circulate a minimum of one hole volume prior RECEIVED
Office of Oil and Gas to pumping cement.