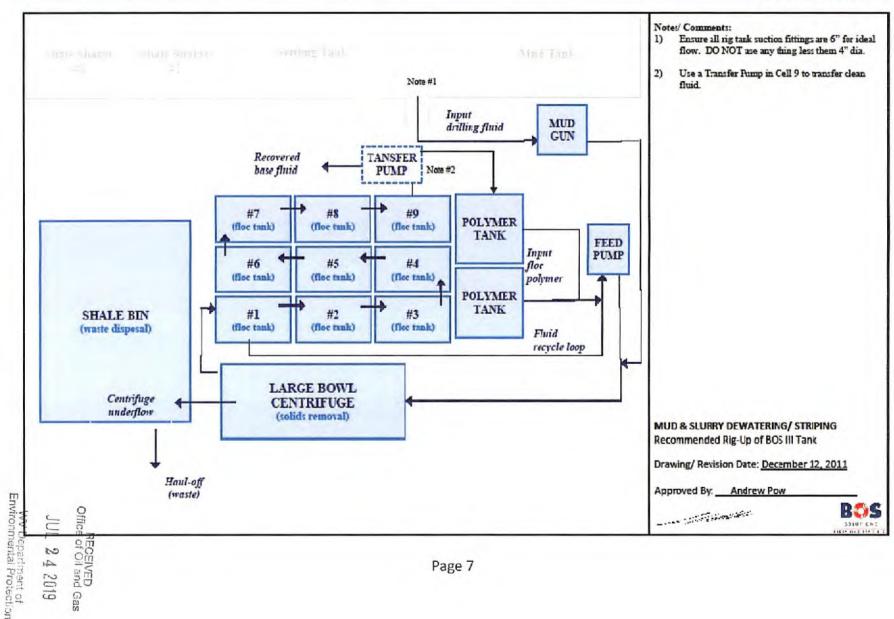

### 709502649

OPERATOR WELL NO. SHR38JHSM

Well Pad Name: SHR38

19) Describe proposed well work, including the drilling and plugging back of any pilot hole:

Utilize conductor rig to set 20" conductor into solid rock and cement back to surface. MIRU drilling rig. Air drill 17-1/2" hole. Run and cement 13-3/8" fresh water/coal casing. Note that the fresh water/coal casing will be set through the named but un-mineable coals in order to isolate sloughing formations and red beds/red shale between the Washington and Waynesburg coals. Air drill 12-1/4" hole. Run and cement 9-5/8" intermediate casing. Air drill 8-3/4" production hole to curve KOP (this section is typically directionally drilled with a slant/tangent profile for anti-collision and for lateral spacing). Displace hole with 12.0-12.8 ppg SOBM. Drill 8-1/2" curve from KOP to landing point. Continue drilling 8-1/2" lateral to TD (geosteer this section to remain in Marcellus target window). Perform clean-up cycle to condition well. Run and cement 5-1/2" production casing. Suspend well and skid to next well or RDMO drilling rig.

20) Describe fracturing/stimulating methods in detail, including anticipated max pressure and max rate:

Run CBL to ~60 degrees in the curve and back to surface to determine production casing TOC. Test production casing and toe prep well. MIRU stimulation/hydraulic fracturing equipment. Fracture well by pumping required number of stages utilizing plug-and-perf method. Max anticipated treating pressure is ~10,000 psi and max anticipated treating pump rate is 80-90 bpm. Number of stages and stage spacing to be finalized after drilling. After last stimulation stage, drill out frac plugs and clean-out well to PBTD. Flow back and clean-up well. Tie well into production. Run tubing when required.

Fresh water string: centralize shoe joint and every other joint to surface - utilize bow spring centralizers. Intermediate string: centralize shoe joint and every 3rd joint to surface - utilize bow spring centralizers. Production string: centralize every joint from shoe to TOC - utilize single piece/rigid bow centralizers. Actual centralizer placement may be changed based on hole conditions.

24) Describe all cement additives associated with each cement type:

Fresh water string: Class A cement with 1%-3% CaCl2 and 1/4 pps cello-flake/LCM. Intermediate string: Class A cement with 0%-2% CaCl2 and 1/4 pps cello-flake/LCM. Production string: Class A or H cement or Class H:Poz blend with dry blend and/or liquid additives including retarder, suspension agent, gas block, defoamer, fluid loss control, extender, dispersant, anti-settling agent. Actual cement blends may vary slightly depending upon cementing service company utilized.

25) Proposed borehole conditioning procedures:

Air sections are typically vertical holes - will ensure the hole is clean at section TD prior to TOOH to run casing (may require mist and/or soap to clean the hole). For the production hole - once at TD, circulate at max flowrate with max rotation until the shakers clean-up (typically requires multiple bottoms-up). For the production casing - once on bottom with casing, circulate a minimum of one hole volume prior RECEIVED
Office of Oil and Gas to pumping cement.