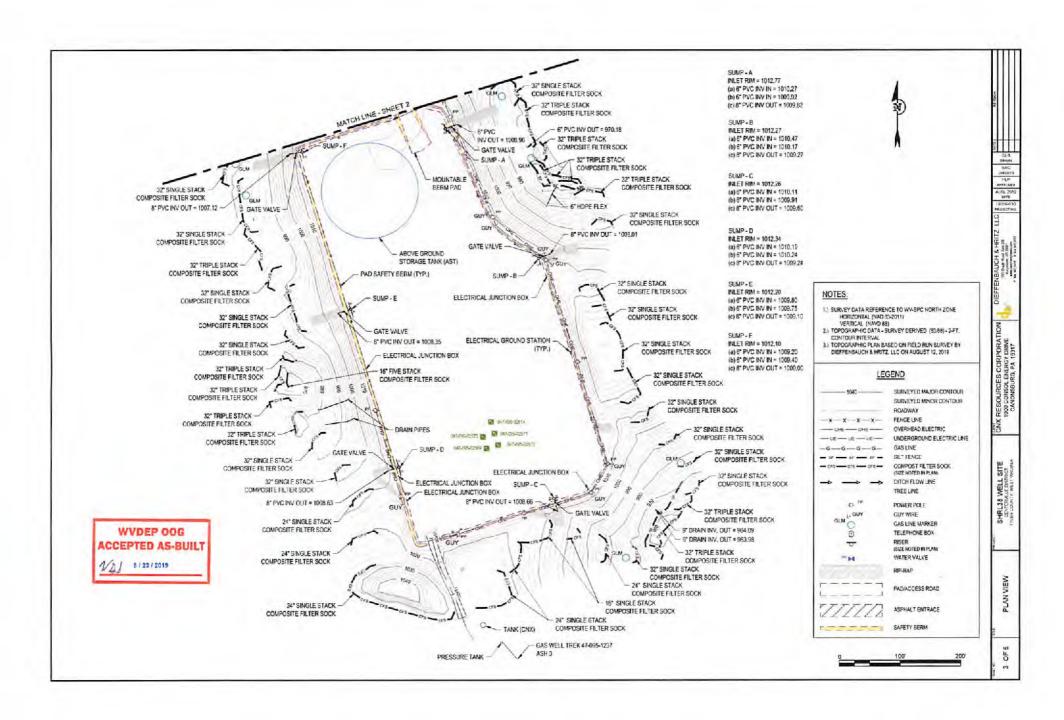

- 21) Total Area to be disturbed, including roads, stockpile area, pits, etc., (acres): 15.57
- 22) Area to be disturbed for well pad only, less access road (acres): 6.97

23) Describe centralizer placement for each casing string: