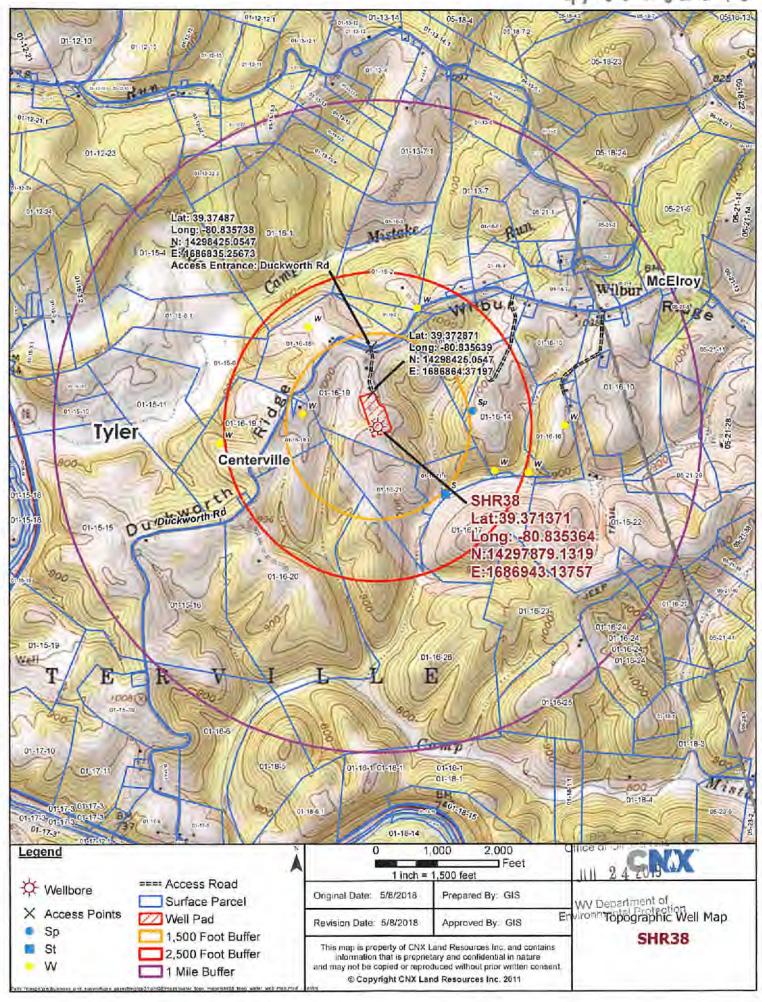

### SHR38 Pad Frac - SOG Review

In accordance with WVDEP 35CSR8 Section 5.11, all known shallow oil and gas (SOG) wells have been identified within a 500' radius of the SHR38 pad. Any SOG well that falls within the Area of Review (AOR) has been reviewed and is provided in a list that includes API, Operator, Well Name, Well Number, Current Status, Total Depth, and Producing Formation at Total Depth. See following pages, including (Figures 3 and 4).

The Marcellus Shale of the Shirley area is found at an approximate True Vertical Depth (TVD) of 6500'. In the Shirley area, there are very few producing formations between the Big Injun and the Benson Sand. Most wells are either approximately 2000' or 5000' deep. Although there are a significant number of SOG Communication events in the Shirley area, it is highly unlikely that communication will occur with any wells producing from formations shallower than the Benson Sand, found at an approximate TVD of 5000'. This is based on previous experience and study of SOG Communication with Marcellus fracs throughout Ritchie and Doddridge counties.