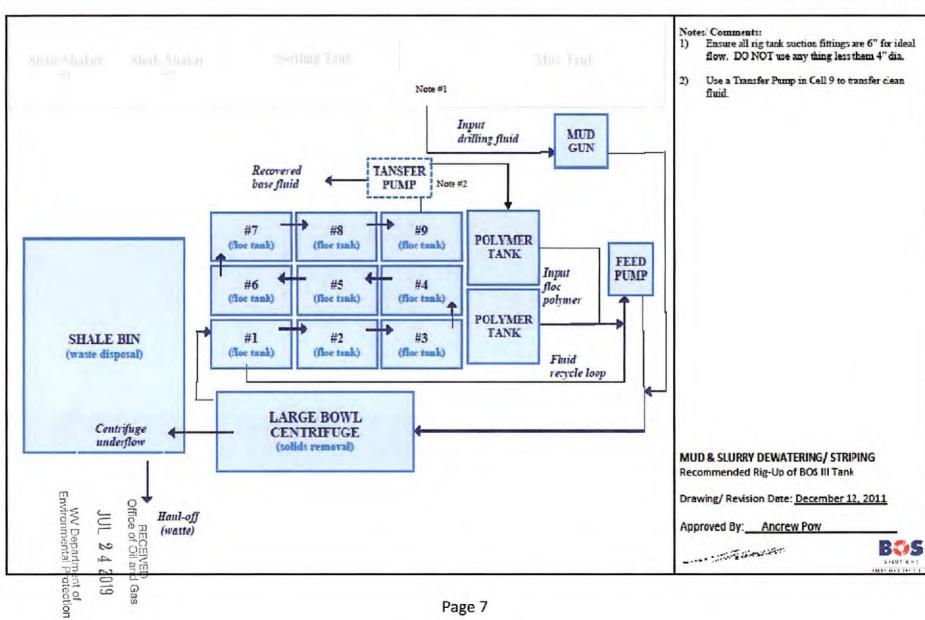

|

X

X

X

Waste stream is not or may not be accepted by facility. Contact facility directly to verify waste streams accepted.

Now PADEP rules regarding "TENORM" testing requirement are pending. Notes:

x

x

X

x

Advanced Disposal

Cnestnut Valley 1184 McClellandtown

15458

Rd, McClellandtown, PA

Greentree Landfill; 635

Toby Rd.; Kersey, PA Mosteller Landfill; 7035 Glades Pike Rd.;

Someret, PA

\* Drill Cuttings include frac sand for the purpose of this table (Contact facility directly to verify waste streams accepted).

x

x

x

RECEIVED Office of Oil and Gas

x

X

x

Tony Labenne 6184 Route 219, Brockway, PA 15824 814-590-9906

OCT 01 2019

WV Department of Environmental Protection

### FLOW CHART MUD AND SLURRY DEWATERING RECOMMENDED RIG UP





Page 7



## Site Safety Plan for Well SHR38KHSM **CNX Gas Company, LLC.**



Office of Oil and Gas

JUL 2 4 2019

WV Department of Environmental Protection

### **Approval Sheet**

The Office of Oil and Gas and the Oil and Gas Conservation Commission have set forth minimum requirements for necessary equipment and procedures that must be addressed in a Safety Plan ("Plan") and shall be submitted and approved prior to drilling a deep well. A deep well shall be any well which meets the definition as provided for in Chapter 22C, Article 9 of the West Virginia Code.

A site specific Safety Plan must be submitted with each deep well application or no later than one week prior to spudding. Approved Plans shall be maintained and available at the drilling rig at all times.

The Office of Oil and