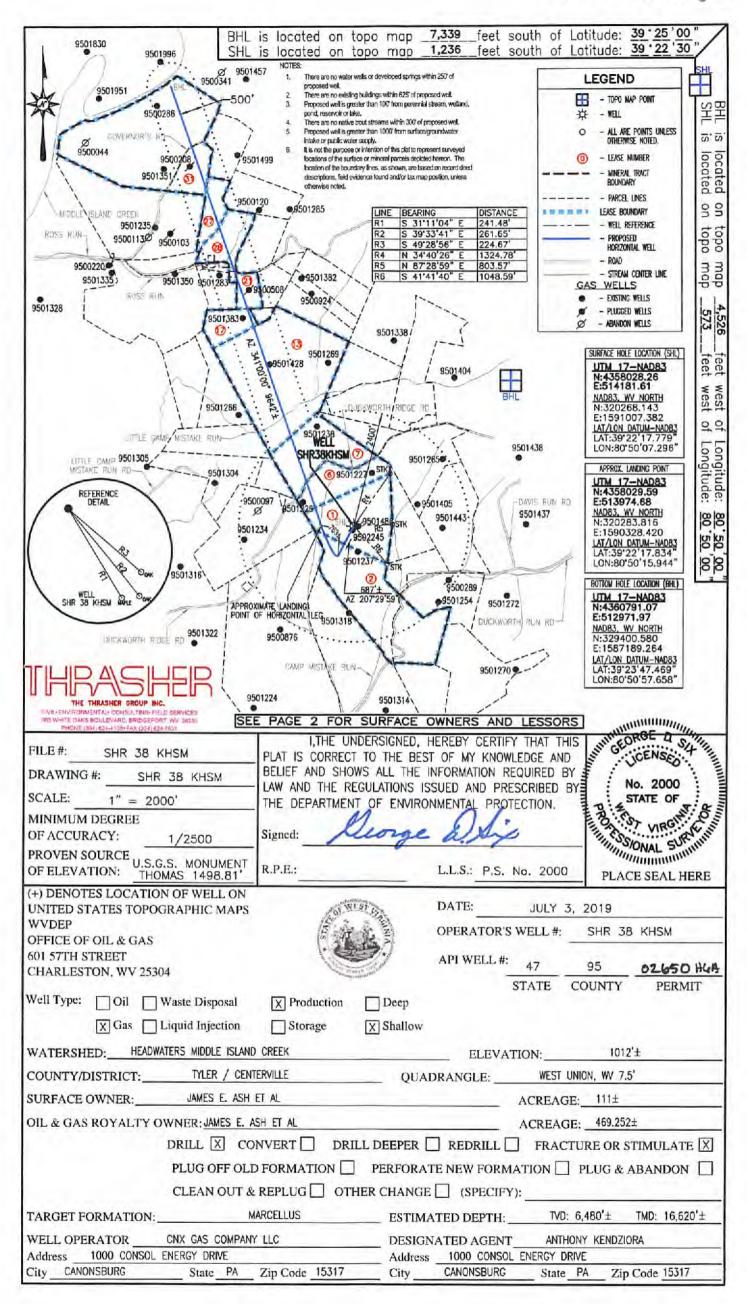

470959502650

API NO. 47-095.

OPERATOR WELL NO. SHR38KHSM

Well Pad Name: SHR38

# STATE OF WEST VIRGINIA DEPARTMENT OF ENVIRONMENTAL PROTECTION, OFFICE OF OIL AND GAS WELL WORK PERMIT APPLICATION

| 1) Well Operat                       | or: CNX G     | as Compan      | y, LLC                   | 494458046                           | Tyler                            | Centervil         | West Union            |
|--------------------------------------|---------------|----------------|--------------------------|-------------------------------------|----------------------------------|-------------------|-----------------------|
|                                      |               |                |                          | Operator ID                         | County                           | District          | Quadrangle            |
| 2) Operator's V                      | Well Number   | : SHR38KH      | SM                       | Well                                | Pad Name: 5                      | SHR38             |                       |
| 3) Farm Name/                        | Surface Ow    | ner: Ash       |                          | Public I                            | Road Access:                     | Duckworth Ric     | dge Road 58/2         |
| 4) Elevation, co                     | arrent groun  |                | Ele                      | evation, propos                     | ed post-cons                     | truction: 1012'   |                       |
| 5) Well Type                         | (a) Gas       | X              | _ Oil                    | ບ                                   | nderground S                     | Storage           |                       |
|                                      | Other         |                |                          |                                     |                                  |                   |                       |
|                                      | (b)If Gas     | Shallow        | X                        | Deep                                |                                  |                   |                       |
|                                      |               | Horizontal     | X                        |                                     |                                  |                   | QCB                   |
| 6) Existing Pad                      | : Yes or No   |                | Yes                      | <del></del>                         |                                  |                   | 8/23/2019             |
| 7) Proposed Ta<br>Target forma       | rget Formati  | on(s), Depth(  | s), Antici<br>6447'-6492 | pated Thicknes<br>2' TVD, 45' thick | ss and Expect<br>c, expected for | ed Pressure(s):   | 0.20.20.10            |
| 8) Proposed To                       |               |                |                          |                                     | •                                |                   |                       |
| 9) Formation at                      | Total Verti   | cal Depth: N   | /larcellus               | Shale (will no                      | t penetrate C                    | Onondaga)         |                       |
| 10) Proposed T                       | otal Measur   | ed Depth: 1    | 6,620'                   |                                     |                                  |                   |                       |
| 11) Proposed H                       | orizontal Le  | g Length: 9    | 642'                     |                                     |                                  |                   |                       |
| 12) Approxima                        | te Fresh Wa   | ter Strata Dep | ths:                     | 85', 180', 225                      | •                                |                   |                       |
| 13) Method to I                      | Determine F   | resh Water D   | epths: O                 | ffset water we                      | ll information                   | n collected durir | ng predrill sampling  |
| 14) Approxima                        | te Saltwater  | Depths: 193    | 32'                      |                                     |                                  |                   |                       |
| 15) Approxima                        | te Coal Sean  | n Depths: No   | known r                  | mineable coal                       | seams; 430                       | '-432', 480'-482  | 31                    |
| 16) Approxima                        | te Depth to I | Possible Void  | (coal mir                | ne, karst, other)                   | : None anti                      | cipated           |                       |
| 17) Does Propo<br>directly overlying |               |                |                          | yes                                 |                                  | No                | X                     |
| (a) If Yes, pro                      | vide Mine L   | nfo: Name:     |                          |                                     |                                  |                   |                       |
|                                      |               | Depth:         |                          |                                     |                                  |                   |                       |
|                                      |               | Seam:          |                          |                                     |                                  |                   | RECEIVED              |
|                                      |               | Owner:         |                          |                                     |                                  |                   | Office of Oil and Gas |
|                                      |               |                |                          |                                     |                                  |                   | AUG 27 2019           |

WV Department of Environmental Protection

API NO. 47- 47 0 9 5 0 2 6 5 0

OPERATOR WELL NO. SHR38KHSM
Well Pad Name: SHR38

18)