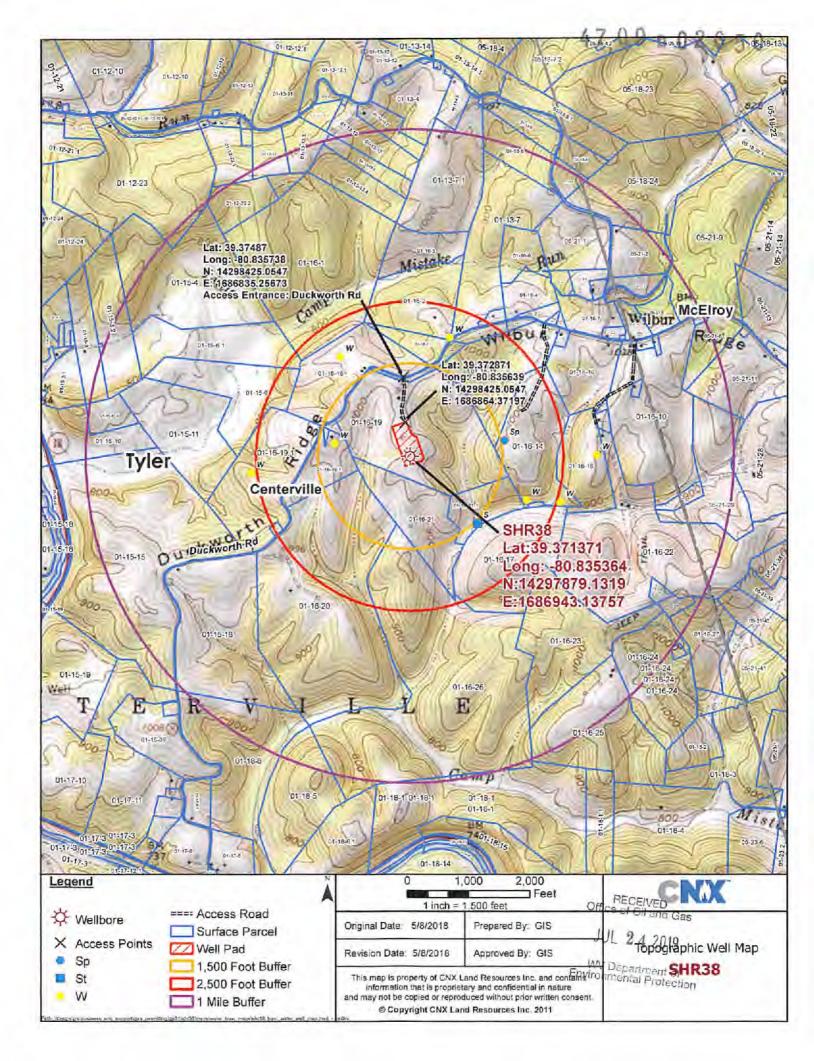

470959502650

API NO. 47-095.

OPERATOR WELL NO. SHR38KHSM

Well Pad Name: SHR38

# STATE OF WEST VIRGINIA DEPARTMENT OF ENVIRONMENTAL PROTECTION, OFFICE OF OIL AND GAS WELL WORK PERMIT APPLICATION

| 1) Well Operat                       | or: CNX G     | as Compan      | y, LLC                   | 494458046                           | Tyler                            | Centervil         | West Union            |
|--------------------------------------|---------------|----------------|--------------------------|-------------------------------------|----------------------------------|-------------------|-----------------------|
|                                      |               |                |                          | Operator ID                         | County                           | District          | Quadrangle            |
| 2) Operator's V                      | Well Number   | : SHR38KH      | SM                       | Well                                | Pad Name: 5                      | SHR38             |                       |
| 3) Farm Name/                        | Surface Ow    | ner: Ash       |                          | Public I                            | Road Access:                     | Duckworth Ric     | dge Road 58/2         |
| 4) Elevation, co                     | arrent groun  |                | Ele                      | evation, propos                     | ed post-cons                     | truction: 1012'   |                       |
| 5) Well Type                         | (a) Gas       | X              | _ Oil                    | ບ                                   | nderground S                     | Storage           |                       |
|                                      | Other         |                |                          |                                     |                                  |                   |                       |
|                                      | (b)If Gas     | Shallow        | X                        | Deep                                |                                  |                   |                       |
|                                      |               | Horizontal     | X                        |                                     |                                  |                   | QCB                   |
| 6) Existing Pad                      | : Yes or No   |                | Yes                      | <del></del>                         |                                  |                   | 8/23/2019             |
| 7) Proposed Ta<br>Target forma       | rget Formati  | on(s), Depth(  | s), Antici<br>6447'-6492 | pated Thicknes<br>2' TVD, 45' thick | ss and Expect<br>c, expected for | ed Pressure(s):   | 0.20.20.10            |
| 8) Proposed To                       |               |                |                          |                                     | •                                |                   |                       |
| 9) Formation at                      | Total Verti   | cal Depth: N   | /larcellus               | Shale (will no                      | t penetrate C                    | Onondaga)         |                       |
| 10) Proposed T                       | otal Measur   | ed Depth: 1    | 6,620'                   |                                     |                                  |                   |                       |
| 11) Proposed H                       | orizontal Le  | g Length: 9    | 642'                     |                                     |                                  |                   |                       |
| 12) Approxima                        | te Fresh Wa   | ter Strata Dep | ths:                     | 85', 180', 225                      | •                                |                   |                       |
| 13) Method to I                      | Determine F   | resh Water D   | epths: O                 | ffset water we                      | ll information                   | n collected durir | ng predrill sampling  |
| 14) Approxima                        | te Saltwater  | Depths: 193    | 32'                      |                                     |                                  |                   |                       |
| 15) Approxima                        | te Coal Sean  | n Depths: No   | known r                  | mineable coal                       | seams; 430                       | '-432', 480'-482  | 31                    |
| 16) Approxima                        | te Depth to I | Possible Void  | (coal mir                | ne, karst, other)                   | : None anti                      | cipated           |                       |
| 17) Does Propo<br>directly overlying |               |                |                          | yes                                 |                                  | No                | X                     |
| (a) If Yes, pro                      | vide Mine L   | nfo: Name:     |                          |                                     |                                  |                   |                       |
|                                      |               | Depth:         |                          |                                     |                                  |                   |                       |
|                                      |               | Seam:          |                          |                                     |                                  |                   | RECEIVED              |
|                                      |               | Owner:         |                          |                                     |                                  |                   | Office of Oil and Gas |
|                                      |               |                |                          |                                     |                                  |                   | AUG 27 2019           |