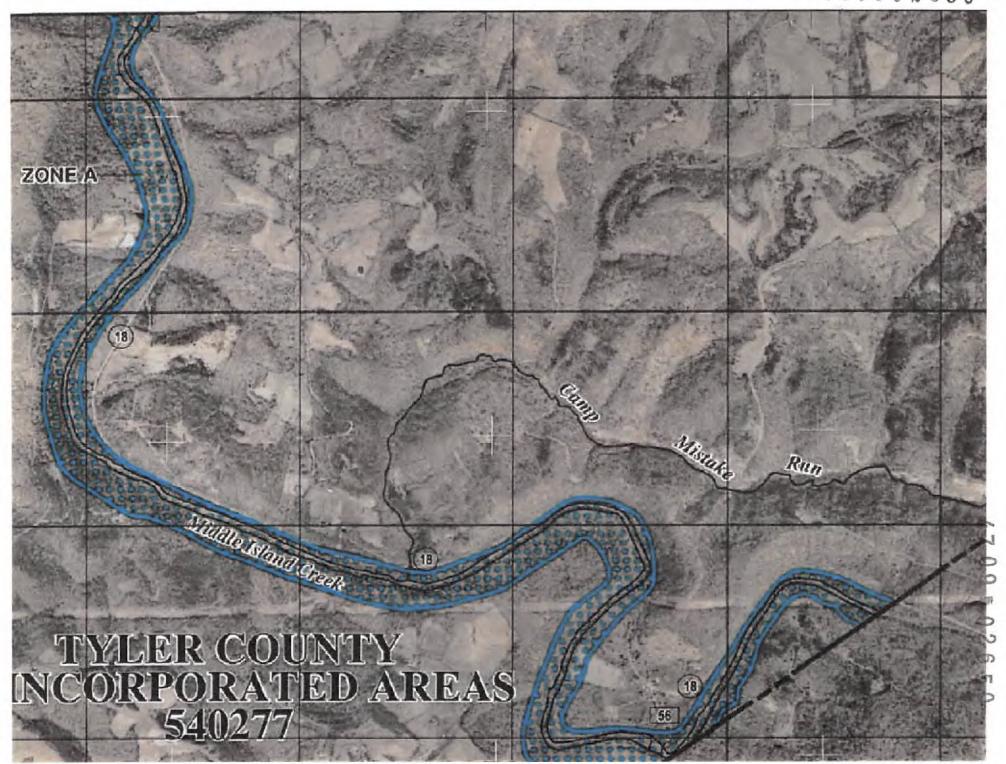

470959502650

API NO. 47-095.

OPERATOR WELL NO. SHR38KHSM

Well Pad Name: SHR38

# STATE OF WEST VIRGINIA DEPARTMENT OF ENVIRONMENTAL PROTECTION, OFFICE OF OIL AND GAS WELL WORK PERMIT APPLICATION

| 1) Well Operat                       | or: CNX G     | as Compan      | y, LLC                   | 494458046                           | Tyler                            | Centervil         | West Union            |
|--------------------------------------|---------------|----------------|--------------------------|-------------------------------------|----------------------------------|-------------------|-----------------------|
|                                      |               |                |                          | Operator ID                         | County                           | District          | Quadrangle            |
| 2) Operator's V                      | Well Number   | : SHR38KH      | SM                       | Well                                | Pad Name: 5                      | SHR38             |                       |
| 3) Farm Name/                        | Surface Ow    | ner: Ash       |                          | Public I                            | Road Access:                     | Duckworth Ric     | dge Road 58/2         |
| 4) Elevation, co                     | arrent groun  |                | Ele                      | evation, propos                     | ed post-cons                     | truction: 1012'   |                       |
| 5) Well Type                         | (a) Gas       | X              | _ Oil                    | ບ                                   | nderground S                     | Storage           |                       |
|                                      | Other         |                |                          |                                     |                                  |                   |                       |
|                                      | (b)If Gas     | Shallow        | X                        | Deep                                |                                  |                   |                       |
|                                      |               | Horizontal     | X                        |                                     |                                  |                   | QCB                   |
| 6) Existing Pad                      | : Yes or No   |                | Yes                      | <del></del>                         |                                  |                   | 8/23/2019             |
| 7) Proposed Ta<br>Target forma       | rget Formati  | on(s), Depth(  | s), Antici<br>6447'-6492 | pated Thicknes<br>2' TVD, 45' thick | ss and Expect<br>c, expected for | ed Pressure(s):   | 0.20.20.10            |
| 8) Proposed To                       |               |                |                          |                                     | •                                |                   |                       |
| 9) Formation at                      | Total Verti   | cal Depth: N   | /larcellus               | Shale (will no                      | t penetrate C                    | Onondaga)         |                       |
| 10) Proposed T                       | otal Measur   | ed Depth: 1    | 6,620'                   |                                     |                                  |                   |                       |
| 11) Proposed H                       | orizontal Le  | g Length: 9    | 642'                     |                                     |                                  |                   |                       |
| 12) Approxima                        | te Fresh Wa   | ter Strata Dep | ths:                     | 85', 180', 225                      | •                                |                   |                       |
| 13) Method to I                      | Determine F   | resh Water D   | epths: O                 | ffset water we                      | ll information                   | n collected durir | ng predrill sampling  |
| 14) Approxima                        | te Saltwater  | Depths: 193    | 32'                      |                                     |                                  |                   |                       |
| 15) Approxima                        | te Coal Sean  | n Depths: No   | known r                  | mineable coal                       | seams; 430                       | '-432', 480'-482  | 31                    |
| 16) Approxima                        | te Depth to I | Possible Void  | (coal mir                | ne, karst, other)                   | : None anti                      | cipated           |                       |
| 17) Does Propo<br>directly overlying |               |                |                          | yes                                 |                                  | No                | X                     |
| (a) If Yes, pro                      | vide Mine L   | nfo: Name:     |                          |                                     |                                  |                   |                       |
|                                      |               | Depth:         |                          |                                     |                                  |                   |                       |
|                                      |               | Seam:          |                          |                                     |                                  |                   | RECEIVED              |
|                                      |               | Owner:         |                          |                                     |                                  |                   | Office of Oil and Gas |
|                                      |               |                |                          |                                     |                                  |                   | AUG 27 2019           |