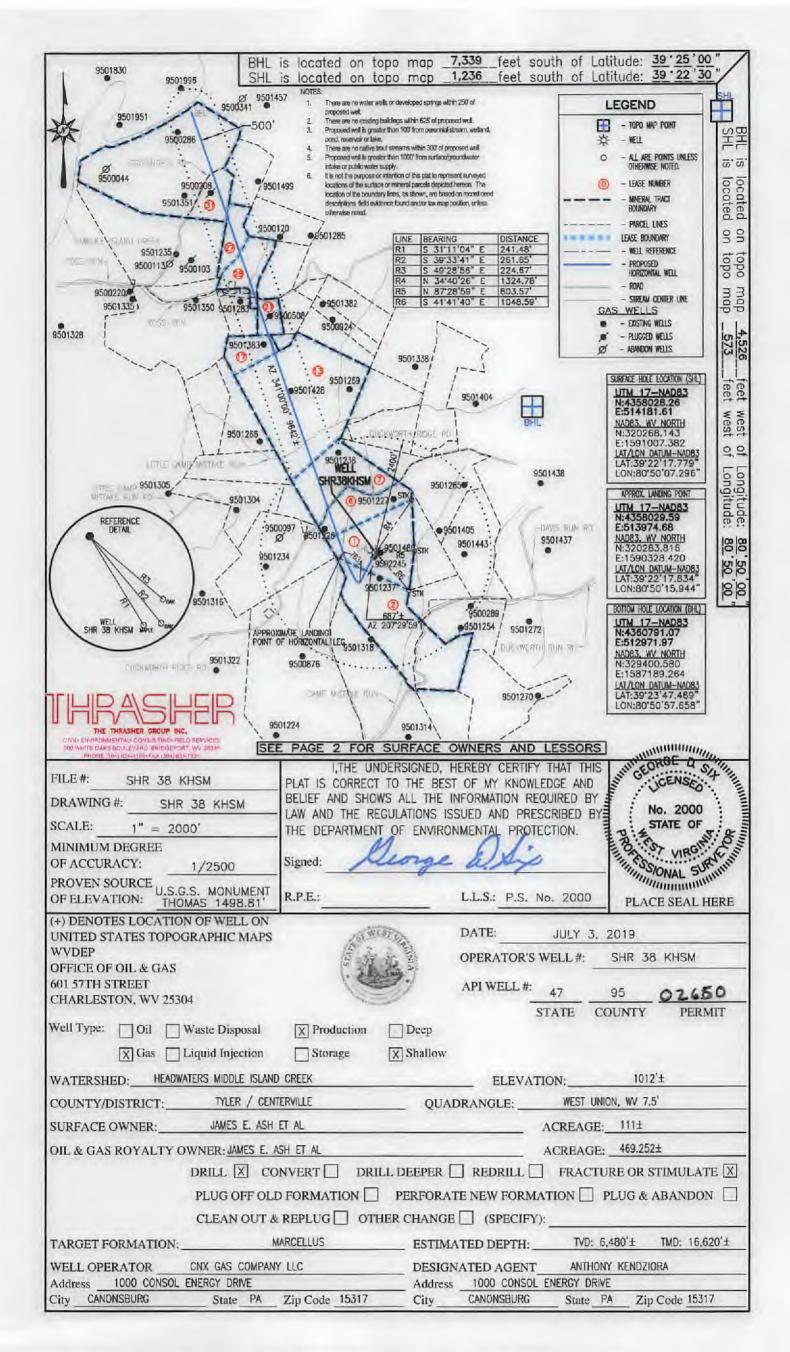

470959502650

API NO. 47-095.

OPERATOR WELL NO. SHR38KHSM

Well Pad Name: SHR38

# STATE OF WEST VIRGINIA DEPARTMENT OF ENVIRONMENTAL PROTECTION, OFFICE OF OIL AND GAS WELL WORK PERMIT APPLICATION

| 1) Well Operat                       | or: CNX G     | as Compan      | y, LLC                   | 494458046                           | Tyler                            | Centervil         | West Union            |
|--------------------------------------|---------------|----------------|--------------------------|-------------------------------------|----------------------------------|-------------------|-----------------------|
|                                      |               |                |                          | Operator ID                         | County                           | District          | Quadrangle            |
| 2) Operator's V                      | Well Number   | : SHR38KH      | SM                       | Well                                | Pad Name: 5                      | SHR38             |                       |
| 3) Farm Name/                        | Surface Ow    | ner: Ash       |                          | Public I                            | Road Access:                     | Duckworth Ric     | dge Road 58/2         |
| 4) Elevation, co                     | arrent groun  |                | Ele                      | evation, propos                     | ed post-cons                     | truction: 1012'   |                       |
| 5) Well Type                         | (a) Gas       | X              | _ Oil                    | ບ                                   | nderground S                     | Storage           |                       |
|                                      | Other         |                |                          |                                     |                                  |                   |                       |
|                                      | (b)If Gas     | Shallow        | X                        | Deep                                |                                  |                   |                       |
|                                      |               | Horizontal     | X                        |                                     |                                  |                   | QCB                   |
| 6) Existing Pad                      | : Yes or No   |                | Yes                      | <del></del>                         |                                  |                   | 8/23/2019             |
| 7) Proposed Ta<br>Target forma       | rget Formati  | on(s), Depth(  | s), Antici<br>6447'-6492 | pated Thicknes<br>2' TVD, 45' thick | ss and Expect<br>c, expected for | ed Pressure(s):   | 0.20.20.10            |
| 8) Proposed To                       |               |                |                          |                                     | •                                |                   |                       |
| 9) Formation at                      | Total Verti   | cal Depth: N   | /larcellus               | Shale (will no                      | t penetrate C                    | Onondaga)         |                       |
| 10) Proposed T                       | otal Measur   | ed Depth: 1    | 6,620'                   |                                     |                                  |                   |                       |
| 11) Proposed H                       | orizontal Le  | g Length: 9    | 642'                     |                                     |                                  |                   |                       |
| 12) Approxima                        | te Fresh Wa   | ter Strata Dep | ths:                     | 85', 180', 225                      | •                                |                   |                       |
| 13) Method to I                      | Determine F   | resh Water D   | epths: O                 | ffset water we                      | ll information                   | n collected durir | ng predrill sampling  |
| 14) Approxima                        | te Saltwater  | Depths: 193    | 32'                      |                                     |                                  |                   |                       |
| 15) Approxima                        | te Coal Sean  | n Depths: No   | known r                  | mineable coal                       | seams; 430                       | '-432', 480'-482  | 31                    |
| 16) Approxima                        | te Depth to I | Possible Void  | (coal mir                | ne, karst, other)                   | : None anti                      | cipated           |                       |
| 17) Does Propo<br>directly overlying |               |                |                          | yes                                 |                                  | No                | X                     |
| (a) If Yes, pro                      | vide Mine L   | nfo: Name:     |                          |                                     |                                  |                   |                       |
|                                      |               | Depth:         |                          |                                     |                                  |                   |                       |
|                                      |               | Seam:          |                          |                                     |                                  |                   | RECEIVED              |
|                                      |               | Owner:         |                          |                                     |                                  |                   | Office of Oil and Gas |
|                                      |               |                |                          |                                     |                                  |                   | AUG 27 2019           |

WV Department of Environmental Protection

API NO. 47- 47 0 9 5 0 2 6 5 0

OPERATOR WELL NO. SHR38KHSM
Well Pad Name: SHR38

18)