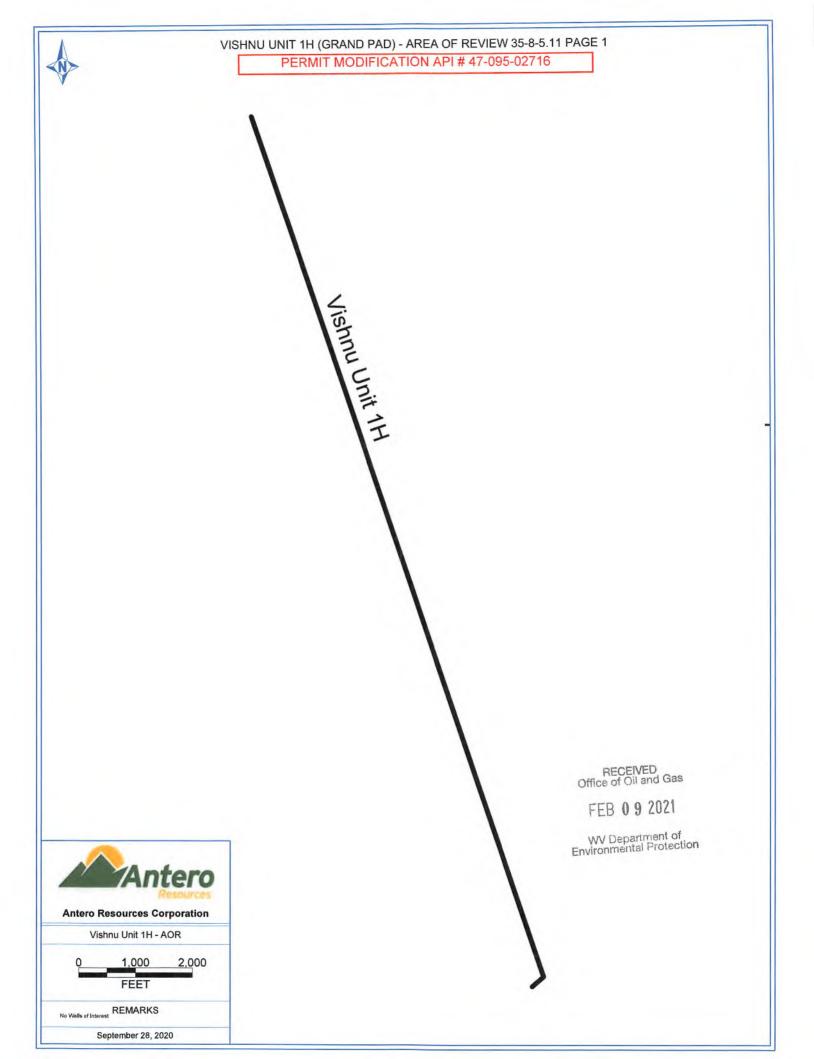

Horizontal 6A New Drill Date Modification Issued: 02/16/2021

Promoting a healthy environment.

WW-6B (04/15) API NO. 47-095 - 02716

OPERATOR WELL NO. Vishnu Unit 1H

Well Pad Name: Grand Pad

# STATE OF WEST VIRGINIA DEPARTMENT OF ENVIRONMENTAL PROTECTION, OFFICE OF OIL AND GAS WELL WORK PERMIT APPLICATION

| ) Well Operate                     | or: Antero       | Resources             | Corporal   | 494507062         | 095-Tyler                         | Ellsworth        | Porter Falls 7.5' |
|------------------------------------|------------------|-----------------------|------------|-------------------|-----------------------------------|------------------|-------------------|
| . 190-25 -2 F 31-12                | -                |                       |            | Operator ID       | County                            | District         | Quadrangle        |
| 2) Operator's V                    | Vell Numbe       | r: Vishnu Ur          | nit 1H     | Well F            | Pad Name: Gran                    | nd Pad           |                   |
| 3) Farm Name/                      | Surface Ow       | ner: Kennet           | h Tomblin  | et al Public R    | oad Access: Go                    | orrells Run F    | Road              |
| 4) Elevation, cu                   | urrent groun     | d: 1268'              | Ele        | evation, propose  | ed post-construct                 | tion: ~1243      |                   |
| 5) Well Type                       | (a) Gas<br>Other | X                     | Oil        | Ur                | nderground Stora                  | age              |                   |
|                                    | (b)If Gas        | Shallow<br>Horizontal | X          | Deep              | 1                                 |                  |                   |
| 6) Existing Pad                    | l: Yes or No     | Yes                   |            |                   |                                   |                  |                   |
|                                    |                  |                       |            |                   | s and Expected lociated Pressure- |                  |                   |
| 3) Proposed To                     | tal Vertical     | Depth: 730            | 0' TVD     |                   |                                   |                  |                   |
| ) Formation a                      | t Total Vert     | ical Depth:           | Marcellus  |                   |                                   |                  |                   |
| 0) Proposed T                      | otal Measu       | red Depth:            | 25300' M   | D /               |                                   |                  |                   |
| 11) Proposed F                     | Iorizontal L     | eg Length:            | 16070'     | 1                 |                                   |                  |                   |
| 12) Approxima                      | ite Fresh Wa     | ater Strata De        | epths:     | 25'               |                                   | Office of Oil at | D<br>d Gas        |
| 13) Method to                      | Determine I      | Fresh Water I         | Depths: 4  | 7-095-02267       |                                   | FEB 0 9          | 2021              |
| (4) Approxima                      | ite Saltwater    | r Depths: 23          | 305'       |                   |                                   | MAY Don arm      | - al cof          |
| 15) Approxima                      | ite Coal Sea     | m Depths: 4           | 31'        |                   | E                                 | Environmental I  | Protection        |
| l 6) Approxima                     | ite Depth to     | Possible Voi          | d (coal mi | ne, karst, other) | : None Anticip                    | ated             |                   |
| 17) Does Propo<br>directly overlyi |                  |                       |            | ns<br>Yes         | N                                 | o <u>X</u>       |                   |
| (a) If Yes, pro                    | ovide Mine       | Info: Name            | :          |                   |                                   |                  |                   |
|                                    |                  | Depth                 | :          |                   |                                   |                  |                   |
|                                    |                  | Seam                  |            |                   |                                   |                  |                   |
|                                    |                  | Owne                  | er:        |                   |                                   |                  |                   |