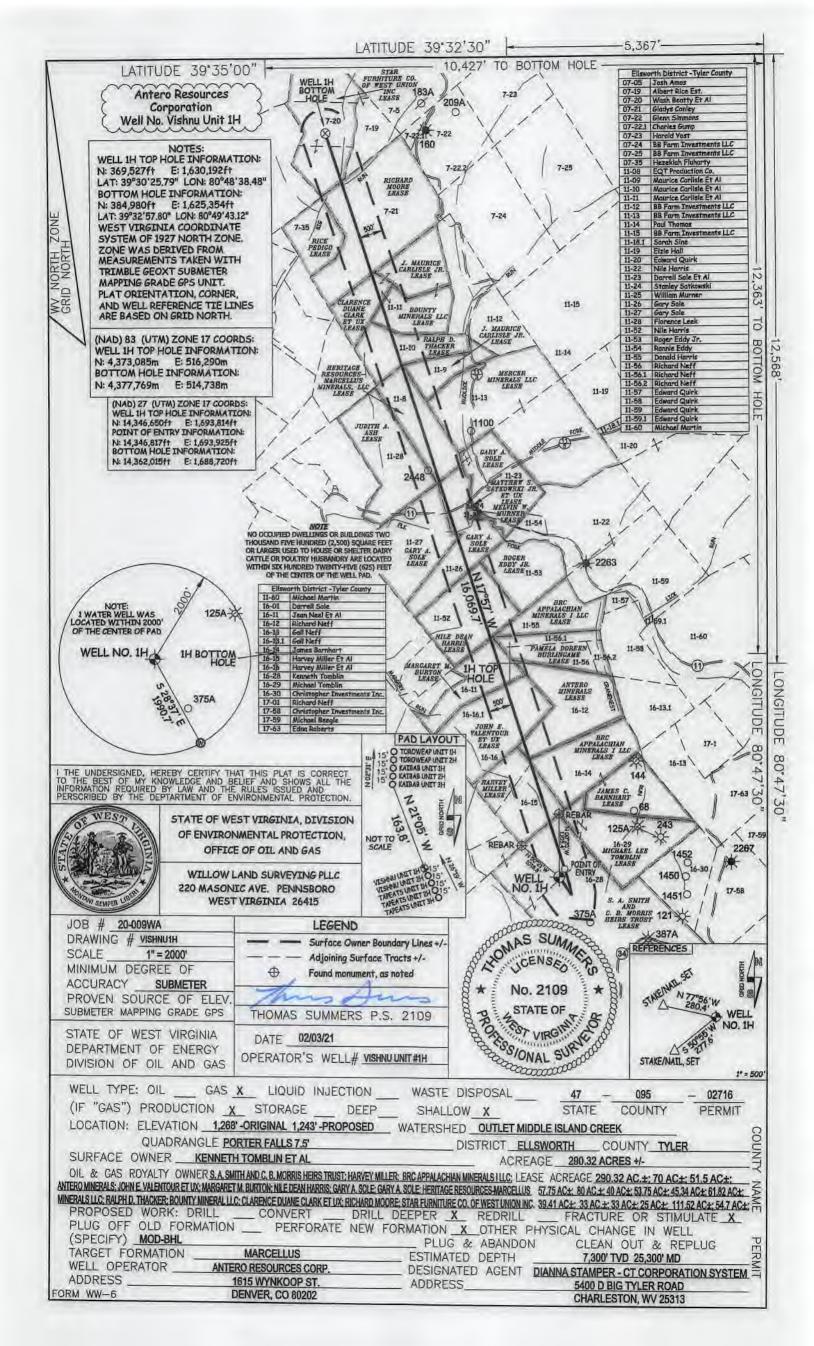

# STATE OF WEST VIRGINIA DEPARTMENT OF ENVIRONMENTAL PROTECTION, OFFICE OF OIL AND GAS WELL WORK PERMIT APPLICATION

| ) Well Operate                     | or: Antero       | Resources             | Corporal   | 494507062         | 095-Tyler                         | Ellsworth        | Porter Falls 7.5' |
|------------------------------------|------------------|-----------------------|------------|-------------------|-----------------------------------|------------------|-------------------|
| . 190-25 -2 F 31-12                | -                |                       |            | Operator ID       | County                            | District         | Quadrangle        |
| 2) Operator's V                    | Vell Numbe       | r: Vishnu Ur          | nit 1H     | Well F            | Pad Name: Gran                    | nd Pad           |                   |
| 3) Farm Name/                      | Surface Ow       | ner: Kennet           | h Tomblin  | et al Public R    | oad Access: Go                    | orrells Run F    | Road              |
| 4) Elevation, cu                   | urrent groun     | d: 1268'              | Ele        | evation, propose  | ed post-construct                 | tion: ~1243      |                   |
| 5) Well Type                       | (a) Gas<br>Other | X                     | Oil        | Ur                | nderground Stora                  | age              |                   |
|                                    | (b)If Gas        | Shallow<br>Horizontal | X          | Deep              | 1                                 |                  |                   |
| 6) Existing Pad                    | l: Yes or No     | Yes                   |            |                   |                                   |                  |                   |
|                                    |                  |                       |            |                   | s and Expected lociated Pressure- |                  |                   |
| 3) Proposed To                     | tal Vertical     | Depth: 730            | 0' TVD     |                   |                                   |                  |                   |
| ) Formation a                      | t Total Vert     | ical Depth:           | Marcellus  |                   |                                   |                  |                   |
| 0) Proposed T                      | otal Measu       | red Depth:            | 25300' M   | D /               |                                   |                  |                   |
| 11) Proposed F                     | Iorizontal L     | eg Length:            | 16070'     | 1                 |                                   |                  |                   |
| 12) Approxima                      | ite Fresh Wa     | ater Strata De        | epths:     | 25'               |                                   | Office of Oil at | D<br>d Gas        |
| 13) Method to                      | Determine I      | Fresh Water I         | Depths: 4  | 7-095-02267       |                                   | FEB 0 9          | 2021              |
| (4) Approxima                      | ite Saltwater    | r Depths: 23          | 305'       |                   |                                   | MAY Don arm      | - al cof          |
| 15) Approxima                      | ite Coal Sea     | m Depths: 4           | 31'        |                   | E                                 | Environmental I  | Protection        |
| l 6) Approxima                     | ite Depth to     | Possible Voi          | d (coal mi | ne, karst, other) | : None Anticip                    | ated             |                   |
| 17) Does Propo<br>directly overlyi |                  |                       |            | ns<br>Yes         | N                                 | o <u>X</u>       |                   |
| (a) If Yes, pro                    | ovide Mine       | Info: Name            | :          |                   |                                   |                  |                   |
|                                    |                  | Depth                 | :          |                   |                                   |                  |                   |
|                                    |                  | Seam                  |            |                   |                                   |                  |                   |
|                                    |                  | Owne                  | er:        |                   |                                   |                  |                   |

WW-6B (04/15) API NO. 47- 095 - 02716

OPERATOR WELL NO. Vishnu Unit 1H
Well Pad Name: Grand Pad

18)