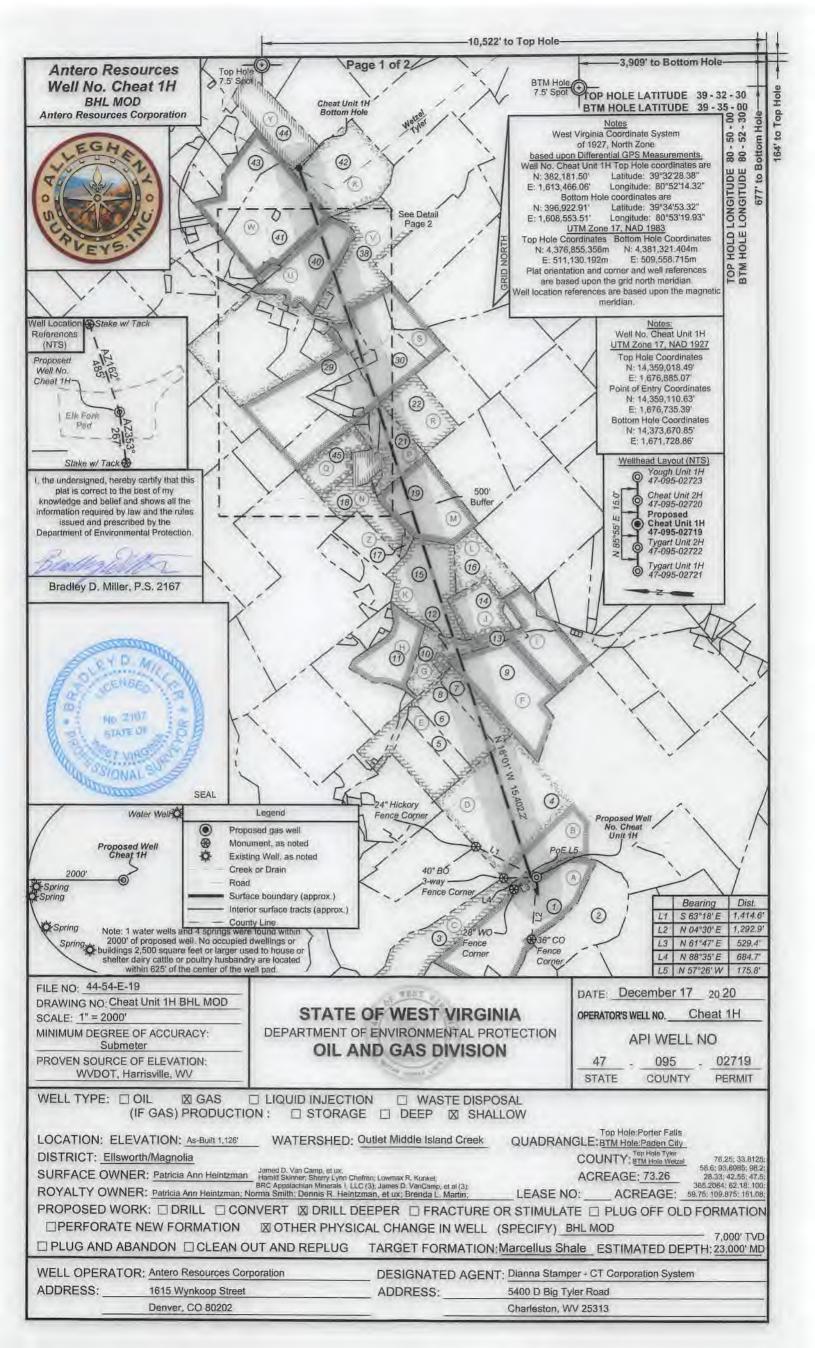

# STATE OF WEST VIRGINIA DEPARTMENT OF ENVIRONMENTAL PROTECTION, OFFICE OF OIL AND GAS WELL WORK PERMIT APPLICATION

| 1) Well Operator:                      | Antero Res     | ources Co         | rpora   | 494507062                                  | 095 - Tyler       | Ellsworth | Porters Falls 7.5'           |
|----------------------------------------|----------------|-------------------|---------|--------------------------------------------|-------------------|-----------|------------------------------|
|                                        |                |                   |         | Operator ID                                | County            | District  | Quadrangle                   |
| 2) Operator's We                       | ll Number: Cl  | neat Unit 1       | Н       | Well Pad                                   | Name: Elk Fo      | ork Pad   |                              |
| 3) Farm Name/Su                        | ırface Owner:  | Patricia An       | n Heint | zman Public Roa                            | d Access: Elk l   | Fork Road |                              |
| 4) Elevation, curr                     | ent ground:    | 1126'             | El      | evation, proposed                          | post-construction | on:       |                              |
| 5) Well Type (a                        | a) Gas X       |                   | Oil     | Unde                                       | erground Storag   | ge        |                              |
| C                                      | Other          |                   |         |                                            |                   |           |                              |
| (1                                     | b)If Gas Sha   | allow <u>&gt;</u> |         | Deep                                       |                   |           |                              |
|                                        | Но             | rizontal 🗡        |         |                                            |                   |           |                              |
| 6) Existing Pad: Y                     | Yes or No Ye   | S                 |         |                                            |                   |           |                              |
| , ,                                    | `              | ,, ,              | •       | ipated Thickness a<br>ss- 55 feet, Associa | -                 | ` '       |                              |
| 8) Proposed Total                      | l Vertical Dep | th: 7000'         | TVD     |                                            |                   |           |                              |
| 9) Formation at T                      |                |                   | rcellus | }                                          |                   |           |                              |
| 10) Proposed Tot                       | al Measured D  | Depth: 23         | 000'    |                                            |                   |           |                              |
| 11) Proposed Hor                       | rizontal Leg L | ength: 15         | 402'    |                                            |                   |           |                              |
| 12) Approximate                        | Fresh Water S  | Strata Deptl      | ıs:     | 125'                                       |                   |           |                              |
| 13) Method to De                       | etermine Fresh | Water Dep         | oths:   | 17-095-00269                               |                   |           |                              |
| 14) Approximate                        | Saltwater Dep  | oths: 1703        | •       |                                            |                   |           |                              |
| 15) Approximate                        | Coal Seam Do   | epths: <u>58'</u> |         |                                            |                   |           |                              |
| 16) Approximate                        | Depth to Poss  | sible Void (      | coal mi | ine, karst, other):                        | None Anticipat    | ted Offic | RECEIVED<br>e of Oil and Gas |
| 17) Does Propose<br>directly overlying |                |                   |         | ns<br>Yes                                  | No                | X         | C 2 9 2020                   |
| (a) If Yes, provi                      | ide Mine Info: | Name:             |         |                                            |                   | Enviro    | nmental Protection           |
| () 2, <b>F</b> -0 (                    |                | Depth:            |         |                                            | -                 |           |                              |
|                                        |                | Seam:             |         |                                            |                   |           |                              |
|                                        |                | Owner:            |         |                                            |                   |           |                              |

WW-6B (04/15) API NO. 47- 095 - 02719

OPERATOR WELL NO. Cheat Unit 1H

Well Pad Name: Elk Fork Pad

## **CASING AND TUBING PROGRAM**

| ТҮРЕ         | Size<br>(in) | New<br>or<br>Used | Grade | Weight per ft.<br>(lb/ft) | FOOTAGE: For<br>Drilling (ft) | INTERVALS:<br>Left in Well<br>(ft) | CEMENT:<br>Fill-up<br>(Cu. Ft.)/CTS |
|--------------|--------------|-------------------|-------|---------------------------|-------------------------------|------------------------------------|-------------------------------------|
| Conductor    | 20"          | New               | H-40  | 94#                       | 90'                           | 90'                                | CTS, 86 Cu. Ft.                     |
| Fresh Water  | 13-3/8"      | New               | J-55  | 54.5#                     | 300'                          | 300'                               | CTS, 417 Cu. Ft.                    |
| Coal         | 9-5/8"       | New               | J-55  | 36#                       | 2500'                         | 2500'                              | CTS, 1018 Cu. Ft.                   |
| Intermediate |              |                   |       |                           |                               |                                    |                                     |
| Production   | 5-1/2"       | New               | P-110 | 23#                       | 23000'                        | 23000'                             | 5917 Cu. Ft                         |
| Tubing       | 2-3/8"       | New               | N-80  | 4.7#                      |                               |                                    |                                     |
| Liners       |              |                   |       |                           |                               |                                    |                                     |

| ТҮРЕ         | Size (in) | Wellbore<br>Diameter (in) | Wall<br>Thickness<br>(in) | Burst Pressure (psi) | Anticipated  Max. Internal  Pressure (psi) | Cement<br>Type        | <u>Cement</u> <u>Yield</u> (cu. ft./k) |
|--------------|-----------|---------------------------|---------------------------|----------------------|--------------------------------------------|-----------------------|----------------------------------------|
| Conductor    | 20"       | 24"                       | 0.438"                    | 1530                 | 50                                         | Class A               | ~1.18                                  |
| Fresh Water  | 13-3/8"   | 17-1/2"                   | 0.38"                     | 2730                 | 1000                                       | Class A               | ~1.18                                  |
| Coal         | 9-5/8"    | 12-1/4"                   | 0.352"                    | 3520                 | 1500                                       | Class A               | ~1.18                                  |
| Intermediate |           |                           |                           |                      |                                            |                       |                                        |
| Production   | 5-1/2"    | 8-3/4" & 8-1/2"           | 0.415"                    | 12,630               | 2500                                       | Lead-H/POZ & Tail - H | H/POZ-1.44 & H-1.8                     |
| Tubing       | 2-3/8"    | 4.778"                    | 0.19"                     | 11,200               |                                            |                       |                                        |
| Liners       |           |                           |                           |                      |                                            |                       |                                        |

## **PACKERS**

| Kind:       | N/A | RECEIVED<br>Office of Oil and                |
|-------------|-----|----------------------------------------------|
| Sizes:      | N/A | DEC <b>2 9</b> 2020                          |
| Depths Set: | N/A | WV Department of<br>Environmental Protection |