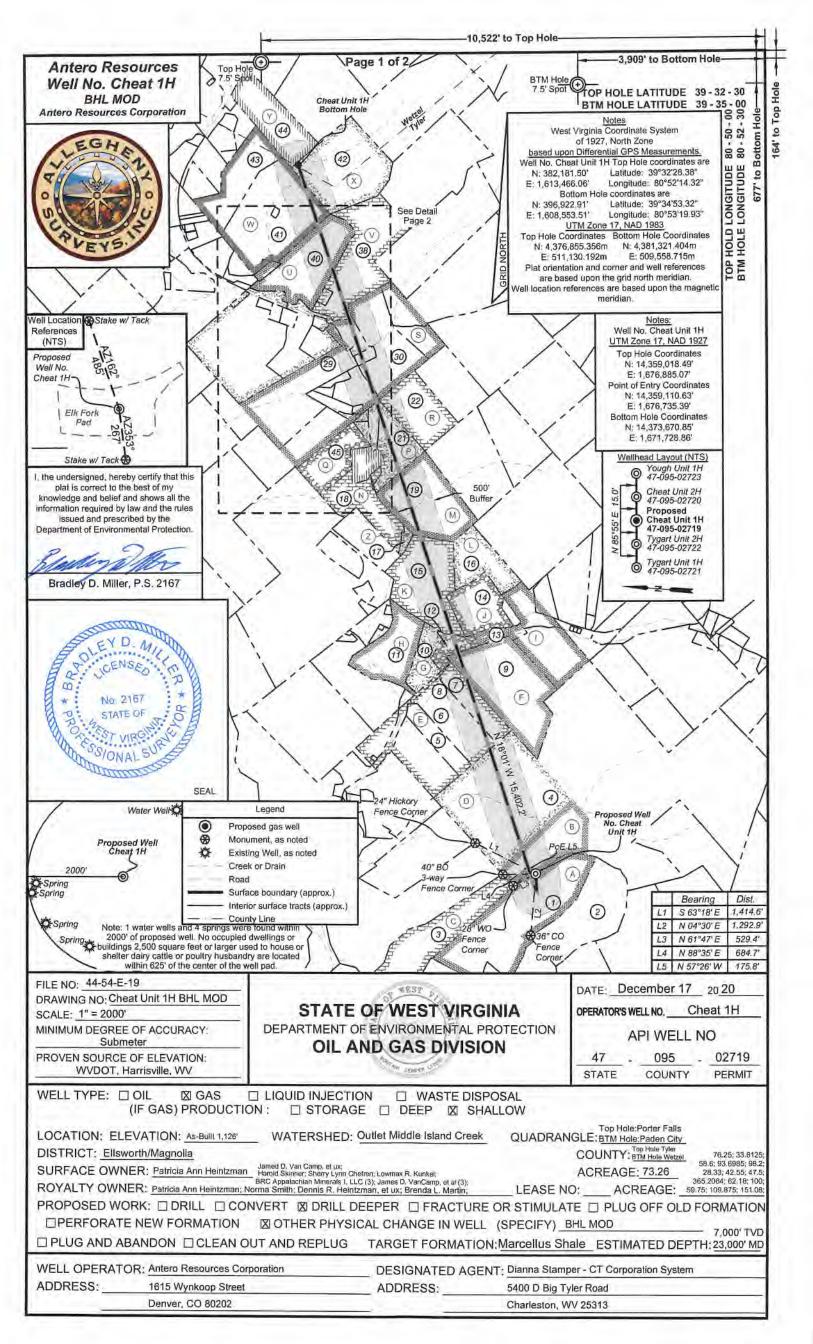

# STATE OF WEST VIRGINIA DEPARTMENT OF ENVIRONMENTAL PROTECTION, OFFICE OF OIL AND GAS WELL WORK PERMIT APPLICATION

| 1) Well Operator:                      | Antero Res     | ources Co         | rpora   | 494507062                                  | 095 - Tyler       | Ellsworth | Porters Falls 7.5'           |
|----------------------------------------|----------------|-------------------|---------|--------------------------------------------|-------------------|-----------|------------------------------|
|                                        |                |                   |         | Operator ID                                | County            | District  | Quadrangle                   |
| 2) Operator's We                       | ll Number: Cl  | neat Unit 1       | Н       | Well Pad                                   | Name: Elk Fo      | ork Pad   |                              |
| 3) Farm Name/Su                        | ırface Owner:  | Patricia An       | n Heint | zman Public Roa                            | d Access: Elk l   | Fork Road |                              |
| 4) Elevation, curr                     | ent ground:    | 1126'             | El      | evation, proposed                          | post-construction | on:       |                              |
| 5) Well Type (a                        | a) Gas X       |                   | Oil     | Unde                                       | erground Storag   | ge        |                              |
| C                                      | Other          |                   |         |                                            |                   |           |                              |
| (1                                     | b)If Gas Sha   | allow <u>&gt;</u> |         | Deep                                       |                   |           |                              |
|                                        | Но             | rizontal 🗡        |         |                                            |                   |           |                              |
| 6) Existing Pad: Y                     | Yes or No Ye   | S                 |         |                                            |                   |           |                              |
| , ,                                    | `              | ,, ,              | •       | ipated Thickness a<br>ss- 55 feet, Associa | -                 | ` '       |                              |
| 8) Proposed Total                      | l Vertical Dep | th: 7000'         | TVD     |                                            |                   |           |                              |
| 9) Formation at T                      |                |                   | rcellus | }                                          |                   |           |                              |
| 10) Proposed Tot                       | al Measured D  | Depth: 23         | 000'    |                                            |                   |           |                              |
| 11) Proposed Hor                       | rizontal Leg L | ength: 15         | 402'    |                                            |                   |           |                              |
| 12) Approximate                        | Fresh Water S  | Strata Deptl      | ıs:     | 125'                                       |                   |           |                              |
| 13) Method to De                       | etermine Fresh | Water Dep         | oths:   | 17-095-00269                               |                   |           |                              |
| 14) Approximate                        | Saltwater Dep  | oths: 1703        | •       |                                            |                   |           |                              |
| 15) Approximate                        | Coal Seam Do   | epths: <u>58'</u> |         |                                            |                   |           |                              |
| 16) Approximate                        | Depth to Poss  | sible Void (      | coal mi | ine, karst, other):                        | None Anticipat    | ted Offic | RECEIVED<br>e of Oil and Gas |
| 17) Does Propose<br>directly overlying |                |                   |         | ns<br>Yes                                  | No                | X         | C 2 9 2020                   |
| (a) If Yes, provi                      | ide Mine Info: | Name:             |         |                                            |                   | Enviro    | nmental Protection           |
| () 2, <b>F</b> -0 (                    |                | Depth:            |         |                                            | -                 |           |                              |
|                                        |                | Seam:             |         |                                            |                   |           |                              |
|                                        |                | Owner:            |         |                                            |                   |           |                              |

WW-6B (04/15) API NO. 47- 095 - 02719

OPERATOR WELL NO. Cheat Unit 1H

Well Pad Name: Elk Fork Pad

## **CASING AND TUBING PROGRAM**

| ТҮРЕ         | Size<br>(in) | New<br>or<br>Used | Grade | Weight per ft.<br>(lb/ft) | FOOTAGE: For<br>Drilling (ft) | INTERVALS:<br>Left in Well<br>(ft) | CEMENT:<br>Fill-up<br>(Cu. Ft.)/CTS |
|--------------|--------------|-------------------|-------|---------------------------|-------------------------------|------------------------------------|-------------------------------------|
| Conductor    | 20"          | New               | H-40  | 94#                       | 90'                           | 90'                                | CTS, 86 Cu. Ft.                     |
| Fresh Water  | 13-3/8"      | New               | J-55  | 54.5#                     | 300'                          | 300'                               | CTS, 417 Cu. Ft.                    |
| Coal         | 9-5/8"       | New               | J-55  | 36#                       | 2500'                         | 2500'                              | CTS, 1018 Cu. Ft.                   |
| Intermediate |              |                   |       |                           |                               |                                    |                                     |
| Production   | 5-1/2"       | New               | P-110 | 23#                       | 23000'                        | 23000'                             | 5917 Cu. Ft                         |
| Tubing       | 2-3/8"       | New               | N-80  | 4.7#                      |                               |                                    |                                     |
| Liners       |              |                   |       |                           |                               |                                    |                                     |

| ТҮРЕ         | Size (in) | Wellbore<br>Diameter (in) | Wall<br>Thickness<br>(in) | Burst Pressure (psi) | Anticipated  Max. Internal  Pressure (psi) | Cement<br>Type        | <u>Cement</u> <u>Yield</u> (cu. ft./k) |
|--------------|-----------|---------------------------|---------------------------|----------------------|--------------------------------------------|-----------------------|----------------------------------------|
| Conductor    | 20"       | 24"                       | 0.438"                    | 1530                 | 50                                         | Class A               | ~1.18                                  |
| Fresh Water  | 13-3/8"   | 17-1/2"                   | 0.38"                     | 2730                 | 1000                                       | Class A               | ~1.18                                  |
| Coal         | 9-5/8"    | 12-1/4"                   | 0.352"                    | 3520                 | 1500                                       | Class A               | ~1.18                                  |
| Intermediate |           |                           |                           |                      |                                            |                       |                                        |
| Production   | 5-1/2"    | 8-3/4" & 8-1/2"           | 0.415"                    | 12,630               | 2500                                       | Lead-H/POZ & Tail - H | H/POZ-1.44 & H-1.8                     |
| Tubing       | 2-3/8"    | 4.778"                    | 0.19"                     | 11,200               |                                            |                       |                                        |
| Liners       |           |                           |                           |                      |                                            |                       |                                        |

## **PACKERS**

| Kind:       | N/A | RECEIVED<br>Office of Oil and                |
|-------------|-----|----------------------------------------------|
| Sizes:      | N/A | DEC <b>2 9</b> 2020                          |
| Depths Set: | N/A | WV Department of<br>Environmental Protection |