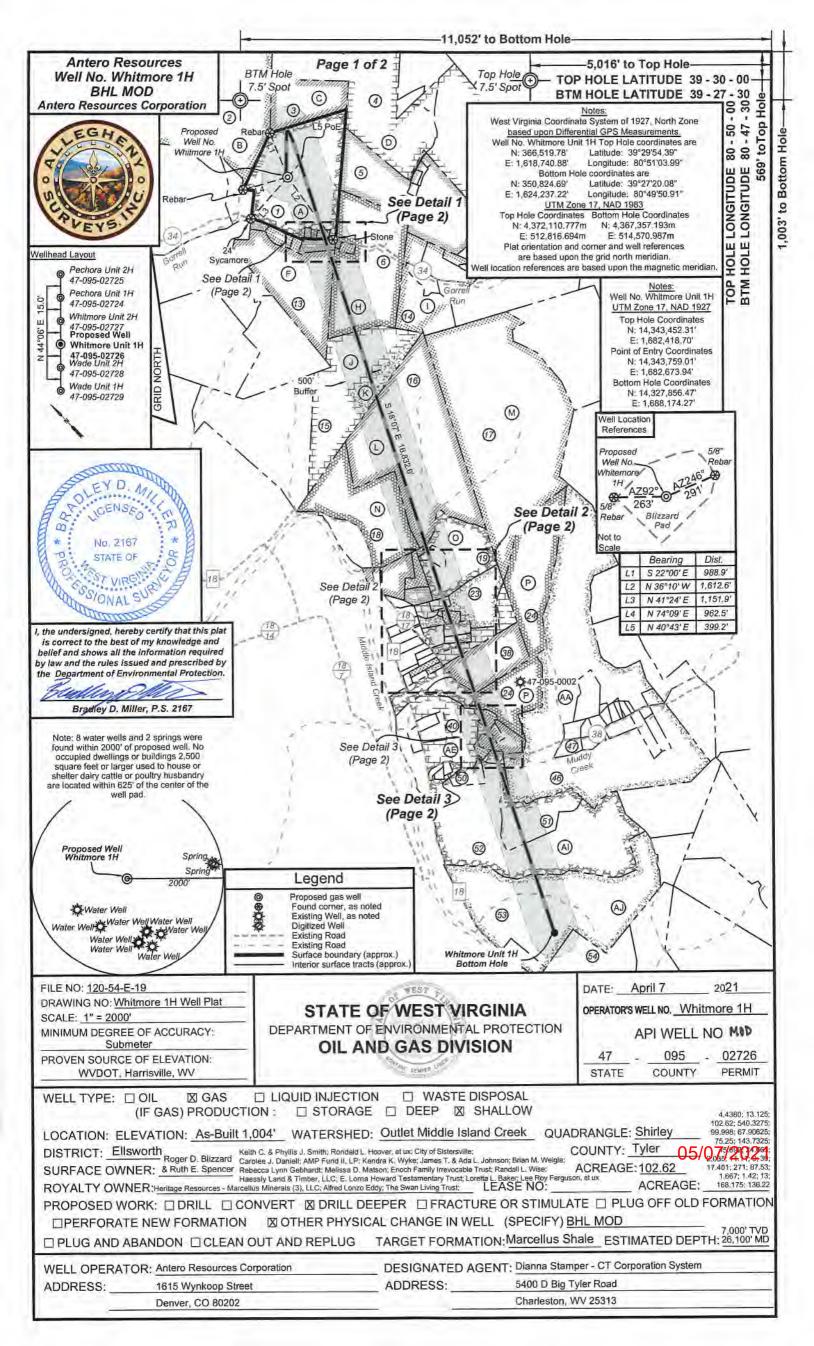

## Antero Resources Well No. Whitmore 1H BHL MOD

Antero Resources Corporation

| 10 | TUND    |                                          |           |        |
|----|---------|------------------------------------------|-----------|--------|
| ID | TM/Par  | Owner                                    | DB/PG     | Acres  |
| 1  | 15-33   | Roger D. Blizzard & Ruth E. Spencer      | 340/170   | 102.62 |
| 2  | 15-30   | Thomas C. & Jeudeann L. Grinage          | 458/73    | 124.08 |
| 3  | 15-31   | Roger D. Blizzard & Ruth E. Spencer      | 342/782   | 25.00  |
| 4  | 15-38   | Rodney A. & Candis L. Nash               | 351/701   | 85.48  |
| 5  | 15-32   | William S. & Opal Marie Nash             | 335/188   | 78.58  |
| 6  | 21-13   | Alfred Lonzo Eddy                        | 337/650   | 98.58  |
| 7  | 21-13.1 | Matthew Scott & Christy Lynn Kile        | 348/191   | 1.42   |
| 8  | 21-12   | Church of Christ                         | 50/6      | 0.71   |
| 9. | 21-11   | Roger D. & Darlene F. Blizzard           | 186/466   | 1.00   |
| 10 | 21-10   | Roger D. Blizzard & Ruth E. Spencer      | 340/170   | 5.00   |
| 11 | 21-9    | Clayton M. & Ruth E. Spencer             | 201/541   | 0.71   |
| 12 | 21-8.1  | Charles M. & Amanda C. Spencer           | 397/36    | 1.32   |
| 13 | 21-14   | Carl E. & Elsie M. Taylor                | 391/181   | 67.91  |
| 14 | 22-1    | Robert I. Reed & Floyd W. Reed           | 321/763   | 42.32  |
| 15 | 21-53   | Haessly Land & Timber LLC                | 337/101A  | 89.88  |
| 16 | 22-42   | Sharon Christenson, et al                | 635/420   | 144.26 |
|    | 22-42   | Anthony B. Parr                          | 342/763   | 222.00 |
| 17 |         | Sybill Gorby                             |           | 70.00  |
| 18 | 21-54   |                                          | WB 34/343 |        |
| 19 | 22-43   | Loretta Louise Baker                     | 253/131   | 38.97  |
| 20 | 22-43.2 | Forest & Leeann Moore                    | 421/356   | 3.36   |
| 21 | 22-43.1 | Jeffery & Ricki L. Smith                 | 317/507   | 4.17   |
| 22 | 22-49   | Enoch Family Irrevocable Trust           | 440/433   | 4.14   |
| 23 | 22-47   | Tom J. & Jean A. Gump                    | 628/629   | 22.30  |
| 24 | 28-9    | David & Cheryl L. Barrick                | 263/606   | 87.53  |
| 25 | 28-7    | Randall L. & Kathryn M. Wise             | 442/85    | 9.00   |
| 26 | 22-47.1 | Lee Roy & Tracy Ferguson                 | 341/271   | 2.05   |
| 27 | 22-47.3 | Lee Roy & Tracey Ferguson                | 355/656   | 2.39   |
| 28 | 22-47.4 | Samantha Anderson                        | 591/348   | 2.36   |
| 29 | 22-47.2 | Tara Wright & Michael Thomas             | 574/143   | 2.03   |
| 30 | 28-4.5  | Shaun R.& Christie L. Curran             | 344/371   | 3.36   |
| 31 | 28-4    | David A. Mays & Connie S. Gilbert        | 289/306   | 3.82   |
| 32 | 28-4.4  | Shaun R.& Christie L. Curran             | 344/371   | 2.02   |
| 33 | 28-4.3  | Jerry T.& Lavonne L. Williams            | 311/89    | 1.91   |
| 34 | 28-4.2  | Joshua D. Botkins                        | 451/569   | 1.18   |
| 35 | 28-12   | April Watkinson & Thomas Weekley         | 611/755   | 1.88   |
| 36 | 28-11   | Rodney J.& Kennetta K. Davis             | 281/348   | 1.00   |
|    |         | Carol Knapp Rev. Trust                   | 435/461   | 9.20   |
| 37 | 28-10   |                                          | WB 43/267 | 30.00  |
| 38 | 28-8    | Carolee J. Daniell<br>Jean A. & Tom Gump | 556/92    |        |
| 39 | 28-10.1 | Zethy App Coops at all                   |           | 8.20   |
| 40 | 28-17   | Kathy Ann Seago, et al                   | WB41/119  | 12.11  |
| 41 | 28-18   | Justin & Sarah Cumberledge               | 503/168   | 2.70   |
| 42 | 28-19   | James & Ada Johnson                      | 264/418   | 1.42   |
| 43 | 28-20.1 | Michael & Joyce Mercer                   | 237/131   | 1.42   |
| 44 | 28-21   | Lorraine Weekley                         | AR49-717  | 2,30   |
| 45 | 28-20   | Michael & Joyce Mercer                   | 237/131   | 5,98   |
| 46 | 28-31   | Victor A. & Lorraine B. Weekley          | AR49/717  | 226.25 |
| 47 | 28-31.4 | Victor & Lorraine Weekley                | AR 49/717 | 3.64   |
| 48 | 28-22   | Lorraine Weekley                         | AR49/717  | 1.35   |
| 49 | 28-29.1 | Donald A. Quinif                         | WB17/139  | 0.88   |
| 50 | 28-23   | Troy & Kelly Smith                       | OR20/722  | 3.60   |
| 51 | 28-30   | Keith C. Smith                           | WB35/228  | 30.13  |
| 52 | 28-29   | Keith C. Smith                           | WB35/228  | 116.72 |
| 53 | 28-28   | Ronald & Linda Hoover                    | 184/383   | 136.22 |
|    | 40-40   | Kenneth & Jennifer L. Mason              | OR 75/585 | 52.78  |

|                           | Lea                            | ses                  |                               |
|---------------------------|--------------------------------|----------------------|-------------------------------|
| 1                         | Heritage Resources -           | T                    | Rebecca Lynn Gebhardt         |
| A.                        | Marcellus Minerals, LLC        | U                    | Melissa D. Maston             |
| В                         | B. Fred Hill                   | ٧                    | Enoch Family Irrevocable Trus |
| С                         | Jerry R. Brown                 | W                    | Randall L. Wise, et ux        |
| D                         | Helen E. Boggs                 | X                    | April R. Weekley, et vir      |
| Е                         | William S. Nash, et al         | Y                    | Rodney J. Davis               |
| F                         | The Swan Living Trust          | Z                    | Carolee J. Daniel             |
| G                         | Alfred Lonzo Eddy              | AA                   | Kendra K. Wyke                |
| Н                         | Alfred Lonzo Eddy              | AB                   | AMP Fund LP                   |
| 1.                        | Roberta L. Schickler           | AC                   | Heritage Resources -          |
| J                         | Haessly Land & Timber, LLC     | 7.15                 | Marcellus Minerals, LLC       |
| K                         | City of Sistersville           | AD                   | Brian M. Weigle               |
|                           | E. Lorna Howard                | AE                   | James T. & Ada L. Johnson     |
| -                         | Testamentary Trust             | AF                   | Brian M. Weigle               |
| M                         | Anthony B, Parr                | AG                   | Lorianne B. Weekley           |
| N                         | Bradley J. Carpenter           | AH                   | Keith C. Smith, et ux         |
| 0                         | Loretta L. Baker               | Al                   | Keith C. & Phyllis J. Smith   |
| -                         | Heritage Resources -           | AJ                   | Ronald L. Hoover              |
| P Marcellus Minerals, LLC | AK                             | Heritage Resources - |                               |
| Q                         | Jeffrey D. Smith, et ux        | CIL                  | Marcellus Minerals, LLC       |
| R                         | Enoch Family Irrevocable Trust | AL                   | Virginia Dianne Thompson      |
| S                         | Lee Roy Ferguson, et ux        | AM                   | Matthew Scot Kile, et ux      |

### Page 2 of 2

Charleston, WV 25313

RECEIVED Office of Oil and Gr

APR 2 0 20

WV Department or Environmental Protection

FILE NO: 120-54-E-19

DRAWING NO: Whitmore 1H Well Plat

SCALE: 1" = 2000'

MINIMUM DEGREE OF ACCURACY:
Submeter

PROVEN SOURCE OF ELEVATION:

STATE OF WEST VIRGINIA

DEPARTMENT OF ENVIRONMENTAL PROTECTION

OIL AND GAS DIVISION

| WVDOT, Harrisville, WV                          | EC MIC)                                                                                                                                                                                                                                                                           | STATE COUNTY PERMIT                                                       |
|-------------------------------------------------|-----------------------------------------------------------------------------------------------------------------------------------------------------------------------------------------------------------------------------------------------------------------------------------|---------------------------------------------------------------------------|
| WELL TYPE: ☐ OIL   ☑ GAS<br>(IF GAS) PRODUCTION | ☐ LIQUID INJECTION ☐ WASTE DISPOSAL<br>ON: ☐ STORAGE ☐ DEEP ☒ SHALLOW                                                                                                                                                                                                             | 4.4380; 13.125;                                                           |
| LOCATION: ELEVATION: As-Built 1,                | 004' WATERSHED: Outlet Middle Island Creek                                                                                                                                                                                                                                        | QUADRANGLE: Shirley 102.62; 540.3275; 99.998; 67.90625; 752,25; 143,7325; |
| DISTRICT: Ellsworth Keit                        | h C. & Phyllis J. Smith; Rondald L. Hoover, et ux; City of Sistersville;                                                                                                                                                                                                          | COUNTY: Tyler 05/07/999                                                   |
| SURFACE OWNER: & Ruth E. Spencer Reb            | olee J., Daniell; AMP Fund II. LP: Kendra K. Wyke; James T. & Ada L. Johnson; Brian M. \<br>ecca Lynn Gebhardt; Melissa D. Matson; Enoch Family Irrevocable Trust; Randall L. Wise<br>ssly Land & Timber, LLC; E. Lorna Howard Testamentary Trust; Loretta <u>L. Baker, Le</u> R& | e; ACREAGE: 102.62 17.401; 271; 87.53;                                    |
| ROYALTY OWNER: Heritage Resources - Marcelli    | us Minerals (3), LLC; Alfred Lonzo Eddy; The Swan Living Trust; LEASE NO                                                                                                                                                                                                          | ACREAGE:168,175; 136,22                                                   |
| PROPOSED WORK: ☐ DRILL ☐ CO                     | NVERT IN DRILL DEEPER IFRACTURE OR STILL                                                                                                                                                                                                                                          | MULATE ☐ PLUG OFF OLD FORMATION                                           |
| □PERFORATE NEW FORMATION                        | ☑ OTHER PHYSICAL CHANGE IN WELL (SPECI                                                                                                                                                                                                                                            | IFY) BHL MOD 7,000' TVD                                                   |
| ☐ PLUG AND ABANDON ☐ CLEAN C                    | OUT AND REPLUG TARGET FORMATION: Marcel                                                                                                                                                                                                                                           | lus Shale ESTIMATED DEPTH: 26,100° MD                                     |
| WELL OPERATOR: Antero Resources Co              | rporation DESIGNATED AGENT: Diann.                                                                                                                                                                                                                                                | a Stamper - CT Corporation System                                         |
| ADDRESS: 1615 Wynkoop Street                    | ADDRESS: 5400 I                                                                                                                                                                                                                                                                   | D Big Tyler Road                                                          |

4337

| DATE: _  | Ap  | ril 7   |     |     | 2021   |
|----------|-----|---------|-----|-----|--------|
| OPERATOR | SWE | ELL NO. | Wh  | itm | ore 1H |
|          | A   | PI W    | ELL | N   | O HAD  |
| 47       |     | 09      | 95  | -   | 02726  |
| STATE    |     | COU     | NTY |     | PERMIT |

| VVVDOT, Harrisville, VVV                                                       |                                                                                                                                                                                                                                                                                                                | STATE COUNTY PERMIT                                                                                                                                                                                                                                                                                                                                                                                                                                                                                                                                                                                                                                                                                                                                                                                                                                                                                                                                                                                                                                                                                                                                                                                                                                                                                                                                                                                                                                                                                                                                                                                                                                                                                                                                                                                                                                                                                                                                                                                                                                                                                                           |
|--------------------------------------------------------------------------------|----------------------------------------------------------------------------------------------------------------------------------------------------------------------------------------------------------------------------------------------------------------------------------------------------------------|-------------------------------------------------------------------------------------------------------------------------------------------------------------------------------------------------------------------------------------------------------------------------------------------------------------------------------------------------------------------------------------------------------------------------------------------------------------------------------------------------------------------------------------------------------------------------------------------------------------------------------------------------------------------------------------------------------------------------------------------------------------------------------------------------------------------------------------------------------------------------------------------------------------------------------------------------------------------------------------------------------------------------------------------------------------------------------------------------------------------------------------------------------------------------------------------------------------------------------------------------------------------------------------------------------------------------------------------------------------------------------------------------------------------------------------------------------------------------------------------------------------------------------------------------------------------------------------------------------------------------------------------------------------------------------------------------------------------------------------------------------------------------------------------------------------------------------------------------------------------------------------------------------------------------------------------------------------------------------------------------------------------------------------------------------------------------------------------------------------------------------|
| WELL TYPE: ☐ OIL ☐ GAS (IF GAS) PRODUCT                                        | ☐ LIQUID INJECTION ☐ WASTE DISTION: ☐ STORAGE ☐ DEEP ☒ SH                                                                                                                                                                                                                                                      | SPOSAL<br>HALLOW 4,4380: 13.125:                                                                                                                                                                                                                                                                                                                                                                                                                                                                                                                                                                                                                                                                                                                                                                                                                                                                                                                                                                                                                                                                                                                                                                                                                                                                                                                                                                                                                                                                                                                                                                                                                                                                                                                                                                                                                                                                                                                                                                                                                                                                                              |
| SURFACE OWNER: & Ruth E. Spencer                                               | (eith C. & Phyllis J. Smith; Rondald L. Hoover, et ux; City of Sistersville;<br>Carolee J. Daniell; AMP Fund II, LP: Kendra K. Wyke; James T. & Ada L. Jr<br>Rebecca Lynn Gebhardt; Melissa D. Matson; Enoch Family Irrevocable Trus<br>Haessly Land & Timber, LLC; E. Loma Howard Testamentary Trust; Lorette | COUNTY: Tyler 05/05/25: 143 7325: 05/05/25: 175.25: 143 7325: 05/05/25: 175.25: 143 7325: 05/05/25: 175.25: 143 7325: 05/05/25: 175.25: 143 7325: 05/05/25: 15/05/25: 15/05/25: 15/05/25: 15/05/25: 15/05/25: 15/05/25: 15/05/25: 15/05/25: 15/05/25: 15/05/25: 15/05/25: 15/05/25: 15/05/25: 15/05/25: 15/05/25: 15/05/25: 15/05/25: 15/05/25: 15/05/25: 15/05/25: 15/05/25: 15/05/25: 15/05/25: 15/05/25: 15/05/25: 15/05/25: 15/05/25: 15/05/25: 15/05/25: 15/05/25: 15/05/25: 15/05/25: 15/05/25: 15/05/25: 15/05/25: 15/05/25: 15/05/25: 15/05/25: 15/05/25: 15/05/25: 15/05/25: 15/05/25: 15/05/25: 15/05/25: 15/05/25: 15/05/25: 15/05/25: 15/05/25: 15/05/25: 15/05/25: 15/05/25: 15/05/25: 15/05/25: 15/05/25: 15/05/25: 15/05/25: 15/05/25: 15/05/25: 15/05/25: 15/05/25: 15/05/25: 15/05/25: 15/05/25: 15/05/25: 15/05/25: 15/05/25: 15/05/25: 15/05/25: 15/05/25: 15/05/25: 15/05/25: 15/05/25: 15/05/25: 15/05/25: 15/05/25: 15/05/25: 15/05/25: 15/05/25: 15/05/25: 15/05/25: 15/05/25: 15/05/25: 15/05/25: 15/05/25: 15/05/25: 15/05/25: 15/05/25: 15/05/25: 15/05/25: 15/05/25: 15/05/25: 15/05/25: 15/05/25: 15/05/25: 15/05/25: 15/05/25: 15/05/25: 15/05/25: 15/05/25: 15/05/25: 15/05/25: 15/05/25: 15/05/25: 15/05/25: 15/05/25: 15/05/25: 15/05/25: 15/05/25: 15/05/25: 15/05/25: 15/05/25: 15/05/25: 15/05/25: 15/05/25: 15/05/25: 15/05/25: 15/05/25: 15/05/25: 15/05/25: 15/05/25: 15/05/25: 15/05/25: 15/05/25: 15/05/25: 15/05/25: 15/05/25: 15/05/25: 15/05/25: 15/05/25: 15/05/25: 15/05/25: 15/05/25: 15/05/25: 15/05/25: 15/05/25: 15/05/25: 15/05/25: 15/05/25: 15/05/25: 15/05/25: 15/05/25: 15/05/25: 15/05/25: 15/05/25: 15/05/25: 15/05/25: 15/05/25: 15/05/25: 15/05/25: 15/05/25: 15/05/25: 15/05/25: 15/05/25: 15/05/25: 15/05/25: 15/05/25: 15/05/25: 15/05/25: 15/05/25: 15/05/25: 15/05/25: 15/05/25: 15/05/25: 15/05/25: 15/05/25: 15/05/25: 15/05/25: 15/05/25: 15/05/25: 15/05/25: 15/05/25: 15/05/25: 15/05/25: 15/05/25: 15/05/25: 15/05/25: 15/05/25: 15/05/25: 15/05/25: 15/05/25: 15/05/25: 15/05/25: 15/05/25: 15/05/25: 15/05/25: 15/05/25: 15/05/25: 15/05/25: 15/05/25: |
| PROPOSED WORK: □ DRILL □ C □PERFORATE NEW FORMATION □ PLUG AND ABANDON □ CLEAN |                                                                                                                                                                                                                                                                                                                | RE OR STIMULATE  PLUG OFF OLD FORMATION L (SPECIFY) BHL MOD 7,000' TVD ON: Marcellus Shale ESTIMATED DEPTH: 26,100' MD                                                                                                                                                                                                                                                                                                                                                                                                                                                                                                                                                                                                                                                                                                                                                                                                                                                                                                                                                                                                                                                                                                                                                                                                                                                                                                                                                                                                                                                                                                                                                                                                                                                                                                                                                                                                                                                                                                                                                                                                        |
| WELL OPERATOR: Antero Resources C                                              | Corporation DESIGNATED AGE                                                                                                                                                                                                                                                                                     | ENT: Dianna Stamper - CT Corporation System                                                                                                                                                                                                                                                                                                                                                                                                                                                                                                                                                                                                                                                                                                                                                                                                                                                                                                                                                                                                                                                                                                                                                                                                                                                                                                                                                                                                                                                                                                                                                                                                                                                                                                                                                                                                                                                                                                                                                                                                                                                                                   |
| ADDRESS: 1615 Wynkoop Stre                                                     | et ADDRESS:                                                                                                                                                                                                                                                                                                    | 5400 D Big Tyler Road                                                                                                                                                                                                                                                                                                                                                                                                                                                                                                                                                                                                                                                                                                                                                                                                                                                                                                                                                                                                                                                                                                                                                                                                                                                                                                                                                                                                                                                                                                                                                                                                                                                                                                                                                                                                                                                                                                                                                                                                                                                                                                         |
| Denver, CO 80202                                                               |                                                                                                                                                                                                                                                                                                                | Charleston, WV 25313                                                                                                                                                                                                                                                                                                                                                                                                                                                                                                                                                                                                                                                                                                                                                                                                                                                                                                                                                                                                                                                                                                                                                                                                                                                                                                                                                                                                                                                                                                                                                                                                                                                                                                                                                                                                                                                                                                                                                                                                                                                                                                          |