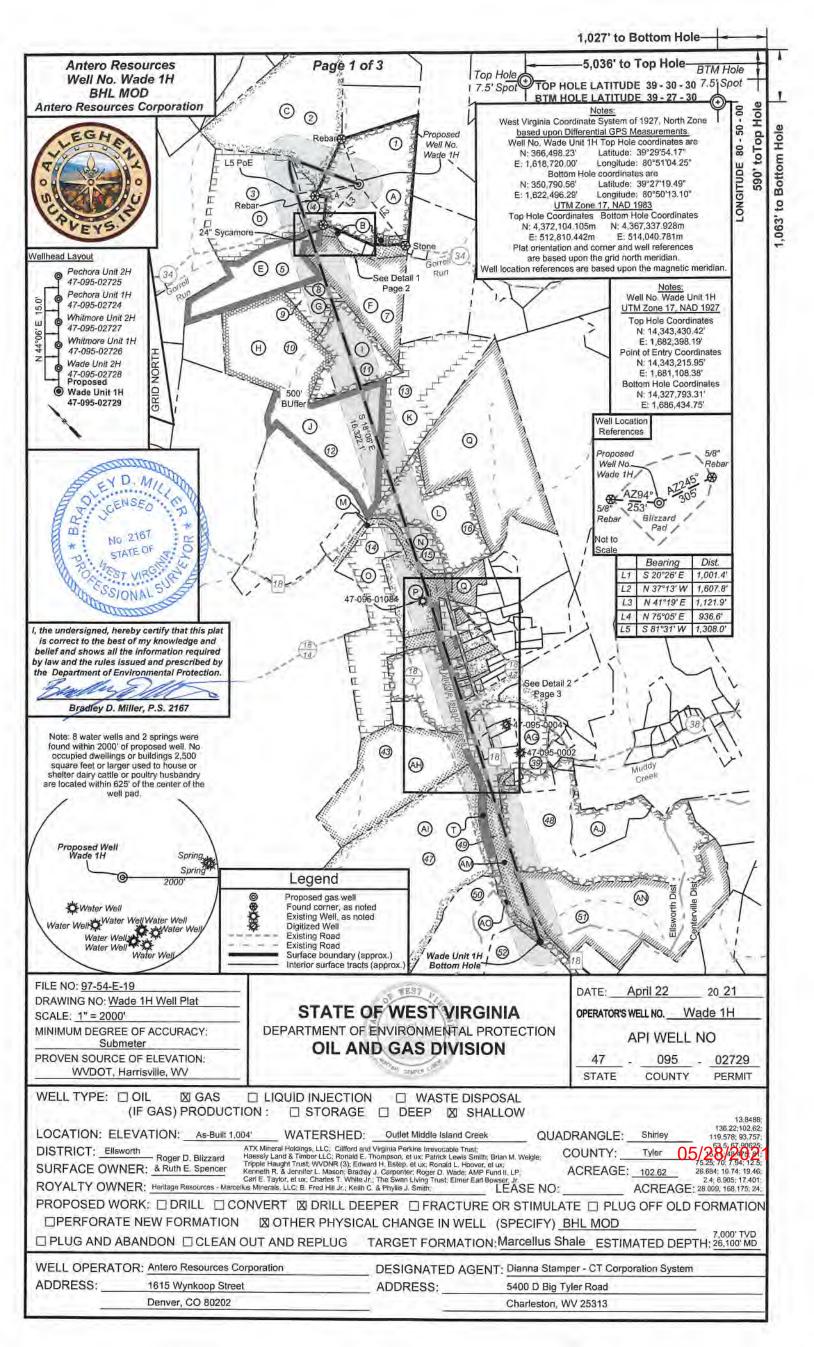

Attached you will find the following documents:

- > REVISED Form WW-6B, which shows the updated POE & Measured Depth
- > REVISED Form WW-6A1, which shows the new leases we will be drilling into
- > REVISED Mylar Plat, which shows the new Lateral Length & Estimated Measured Depth
- > AOR & As-Built Design