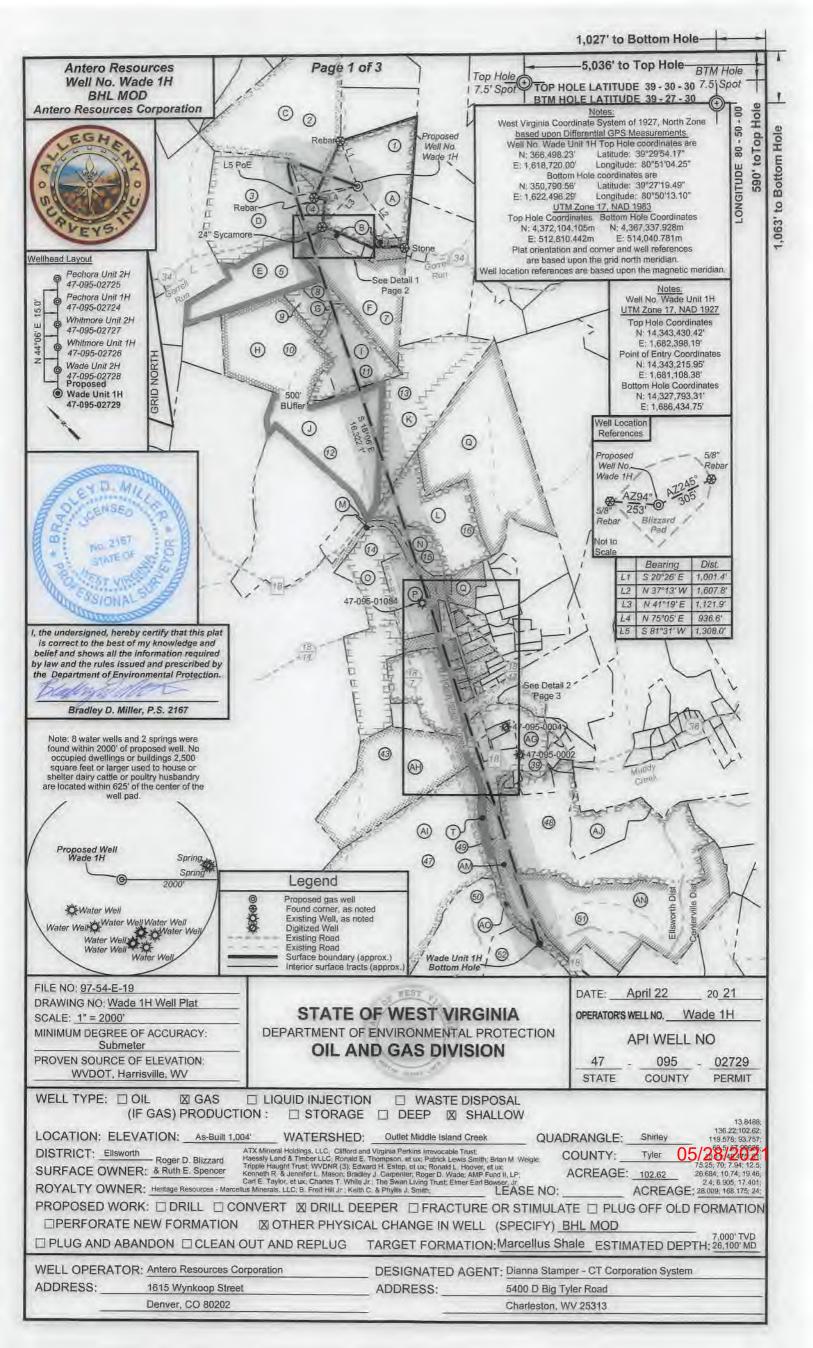

Attached you will find the following documents:

- > REVISED Form WW-6B, which shows the updated POE & Measured Depth
- > REVISED Form WW-6A1, which shows the new leases we will be drilling into
- > REVISED Mylar Plat, which shows the new Lateral Length & Estimated Measured Depth
- > AOR & As-Built Design

APR 2 9 2021

WV Department of Environmental Protection

Enclosures

PERMIT MODIFICATION API # 47-095-02729

API NO. 47- 095 - 02729 OPERATOR WELL NO. Wade Unit 1H Well Pad Name: Blizzard Pad