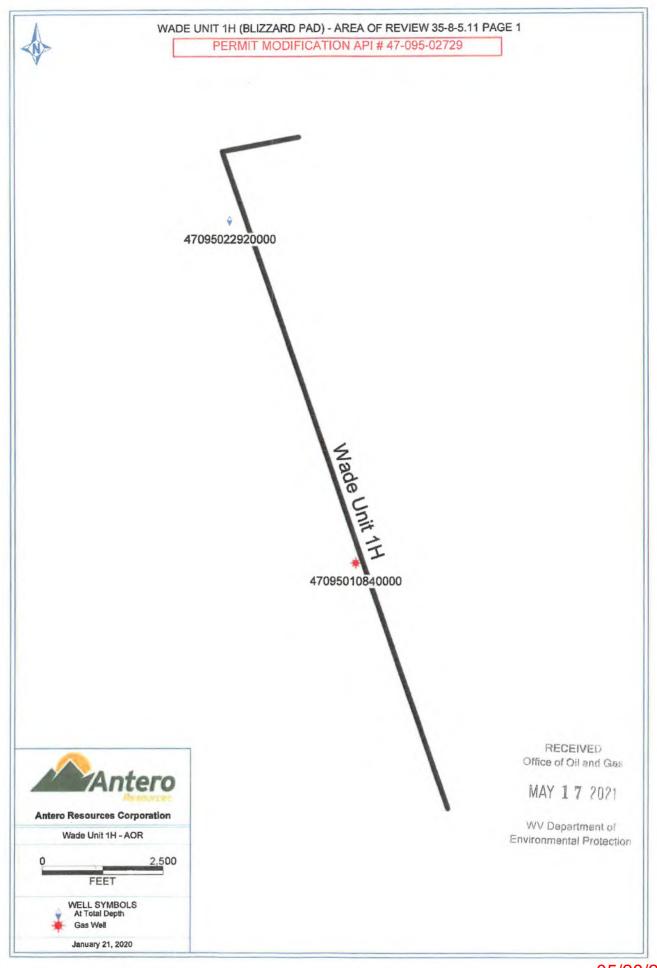

Attached you will find the following documents:

- > REVISED Form WW-6B, which shows the updated POE & Measured Depth
- > REVISED Form WW-6A1, which shows the new leases we will be drilling into
- > REVISED Mylar Plat, which shows the new Lateral Length & Estimated Measured Depth
- > AOR & As-Built Design