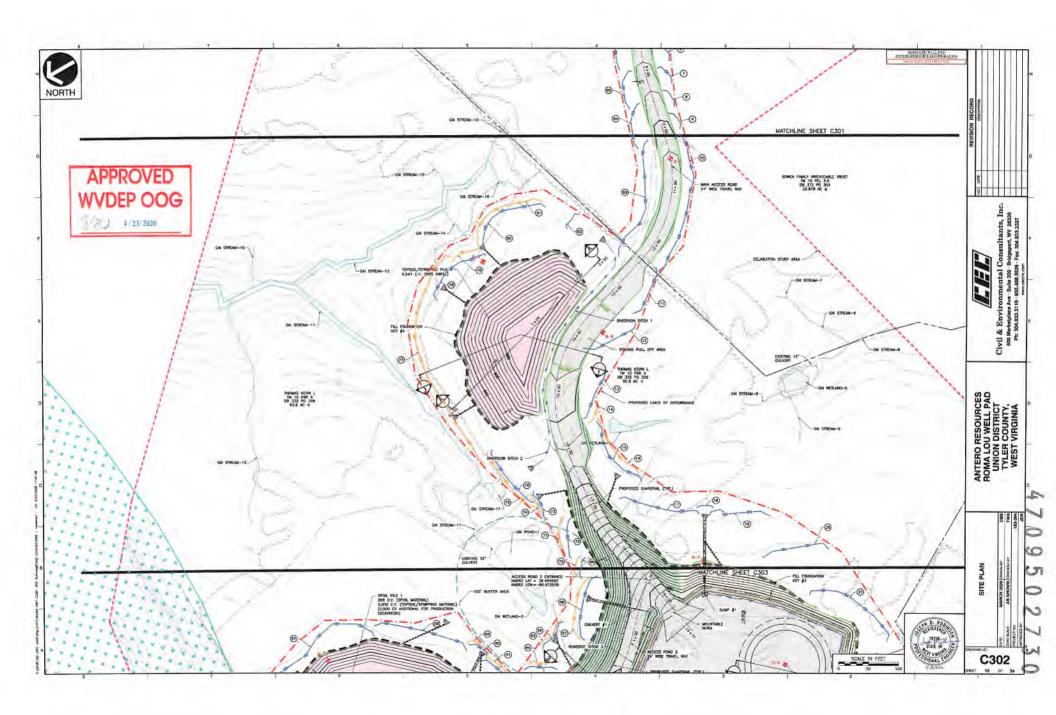

# STATE OF WEST VIRGINIA DEPARTMENT OF ENVIRONMENTAL PROTECTION, OFFICE OF OIL AND GAS WELL WORK PERMIT APPLICATION

| 1) Well Operato    | or: Antero   | Resources       | Corpora    | 494507062                               | 095 - Tyler       | Union      | Middlebourne 7.5'                                    |
|--------------------|--------------|-----------------|------------|-----------------------------------------|-------------------|------------|------------------------------------------------------|
| -, F               |              |                 |            | Operator ID                             | County            | District   | Quadrangle                                           |
| 2) Operator's W    | Vell Numbe   | r: Fleetwoo     | d Unit 2H  | Well P                                  | ad Name: Roma     | Lou Pad    |                                                      |
| 3) Farm Name/      | Surface Ow   | ner: Antero     | Resources  | Corp. Public Ro                         | oad Access: Plea  | asant Ridg | e Road                                               |
| 4) Elevation, cu   | ırrent groun | nd: <u>883'</u> | El         | evation, propose                        | d post-constructi | on:        |                                                      |
| 5) Well Type       | (a) Gas      | X               | _ Oil _    | Un                                      | derground Storag  | ge         | <del></del>                                          |
|                    | Other        |                 |            |                                         |                   |            |                                                      |
|                    | (b)If Gas    | Shallow         | <u>X</u>   | Deep                                    |                   |            |                                                      |
|                    |              | Horizontal      | <u>X</u>   |                                         |                   |            | DMH                                                  |
| 6) Existing Pad    | : Yes or No  | Yes             |            |                                         |                   |            | Dm H<br>3-10-21                                      |
|                    | •            |                 | • •        | ipated Thickness<br>ess- 55 feet, Assoc |                   |            | •                                                    |
| 8) Proposed To     | tal Vertical | Depth: 650      | 00' TVD    |                                         |                   |            |                                                      |
| 9) Formation at    | Total Vert   | ical Depth:     | Marcellus  | 3                                       |                   |            |                                                      |
| 10) Proposed T     | otal Measur  | red Depth:      | 15900' M   | D                                       |                   |            |                                                      |
| 11) Proposed H     | orizontal L  | eg Length:      | 6691'      |                                         |                   |            |                                                      |
| 12) Approxima      | te Fresh Wa  | ater Strata D   | epths:     | 158'                                    |                   |            |                                                      |
| 13) Method to I    | Determine I  | Fresh Water     | Depths:    | 47-095-00912-0                          | 000               |            |                                                      |
| 14) Approxima      | te Saltwater | r Depths: 1     | 678'       |                                         |                   |            |                                                      |
| 15) Approxima      | te Coal Sea  | m Depths:       | 483'       |                                         |                   |            |                                                      |
| 16) Approxima      | te Depth to  | Possible Vo     | id (coal m | ine, karst, other):                     | None Anticipa     | ted        |                                                      |
| 17) Does Propo     | sed well lo  | cation contai   | n coal sea | ms                                      |                   |            |                                                      |
| directly overlying |              |                 |            | Yes                                     | No                | X          |                                                      |
| (a) If Yes, pro    | vide Mine    | Info: Name      | e:         |                                         |                   |            |                                                      |
| -                  |              | Dept            | h:         |                                         |                   |            |                                                      |
|                    |              | Seam            | <br>1:     |                                         |                   | 250        | EIVED Gas                                            |
|                    |              | Own             | er:        |                                         |                   | Office of  | Oil and                                              |
|                    |              |                 | -          |                                         |                   | MAR        | 19 505                                               |
|                    |              |                 |            |                                         |                   | , MI       | Department of<br>Department of<br>Imental Protection |
|                    |              |                 |            |                                         |                   | Enviror    | umei ira.                                            |

Anticipated Max Pressure - 9300 lbs Anticipated Max Rate - 80 bpm

- 21) Total Area to be disturbed, including roads, stockpile area, pits, etc., (acres): 21.14 acres
- 22) Area to be disturbed for well pad only, less access road (acres): 12.19 acres