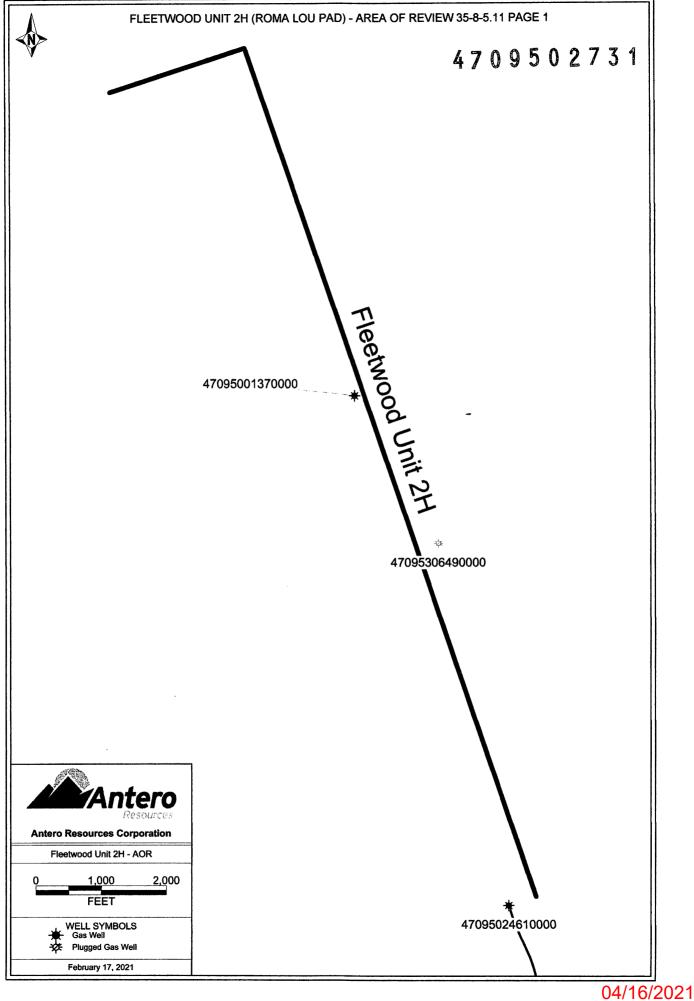

WW-6B (04/15) API NO. 47- 095 OPERATOR WELL NO. Fleetwood Unit 2H
Well Pad Name: Roma Lou Pad

# STATE OF WEST VIRGINIA DEPARTMENT OF ENVIRONMENTAL PROTECTION, OFFICE OF OIL AND GAS WELL WORK PERMIT APPLICATION

| 1) Well Operato    | or: Antero   | Resources       | Corpora    | 494507062                               | 095 - Tyler       | Union      | Middlebourne 7.5'                                    |
|--------------------|--------------|-----------------|------------|-----------------------------------------|-------------------|------------|------------------------------------------------------|
| -, F               |              |                 |            | Operator ID                             | County            | District   | Quadrangle                                           |
| 2) Operator's W    | Vell Numbe   | r: Fleetwoo     | d Unit 2H  | Well P                                  | ad Name: Roma     | Lou Pad    |                                                      |
| 3) Farm Name/      | Surface Ow   | ner: Antero     | Resources  | Corp. Public Ro                         | oad Access: Plea  | asant Ridg | e Road                                               |
| 4) Elevation, cu   | ırrent groun | nd: <u>883'</u> | El         | evation, propose                        | d post-constructi | on:        |                                                      |
| 5) Well Type       | (a) Gas      | X               | _ Oil _    | Un                                      | derground Storag  | ge         | <del></del>                                          |
|                    | Other        |                 |            |                                         |                   |            |                                                      |
|                    | (b)If Gas    | Shallow         | <u>X</u>   | Deep                                    |                   |            |                                                      |
|                    |              | Horizontal      | <u>X</u>   |                                         |                   |            | DMH                                                  |
| 6) Existing Pad    | : Yes or No  | Yes             |            |                                         |                   |            | Dm H<br>3-10-21                                      |
|                    | •            |                 | • •        | ipated Thickness<br>ess- 55 feet, Assoc |                   |            | •                                                    |
| 8) Proposed To     | tal Vertical | Depth: 650      | 00' TVD    |                                         |                   |            |                                                      |
| 9) Formation at    | Total Vert   | ical Depth:     | Marcellus  | 3                                       |                   |            |                                                      |
| 10) Proposed T     | otal Measur  | red Depth:      | 15900' M   | D                                       |                   |            |                                                      |
| 11) Proposed H     | orizontal L  | eg Length:      | 6691'      |                                         |                   |            |                                                      |
| 12) Approxima      | te Fresh Wa  | ater Strata D   | epths:     | 158'                                    |                   |            |                                                      |
| 13) Method to I    | Determine I  | Fresh Water     | Depths:    | 47-095-00912-0                          | 000               |            |                                                      |
| 14) Approxima      | te Saltwater | r Depths: 1     | 678'       |                                         |                   |            |                                                      |
| 15) Approxima      | te Coal Sea  | m Depths:       | 483'       |                                         |                   |            |                                                      |
| 16) Approxima      | te Depth to  | Possible Vo     | id (coal m | ine, karst, other):                     | None Anticipa     | ted        |                                                      |
| 17) Does Propo     | sed well lo  | cation contai   | n coal sea | ms                                      |                   |            |                                                      |
| directly overlying |              |                 |            | Yes                                     | No                | X          |                                                      |
| (a) If Yes, pro    | vide Mine    | Info: Name      | e:         |                                         |                   |            |                                                      |
| -                  |              | Dept            | h:         |                                         |                   |            |                                                      |
|                    |              | Seam            | <br>1:     |                                         |                   | 250        | EIVED Gas                                            |
|                    |              | Own             | er:        |                                         |                   | Office of  | Oil and                                              |
|                    |              |                 | -          |                                         |                   | MAR        | 19 505                                               |
|                    |              |                 |            |                                         |                   | , MI       | Department of<br>Department of<br>Imental Protection |
|                    |              |                 |            |                                         |                   | Enviror    | umei ira.                                            |