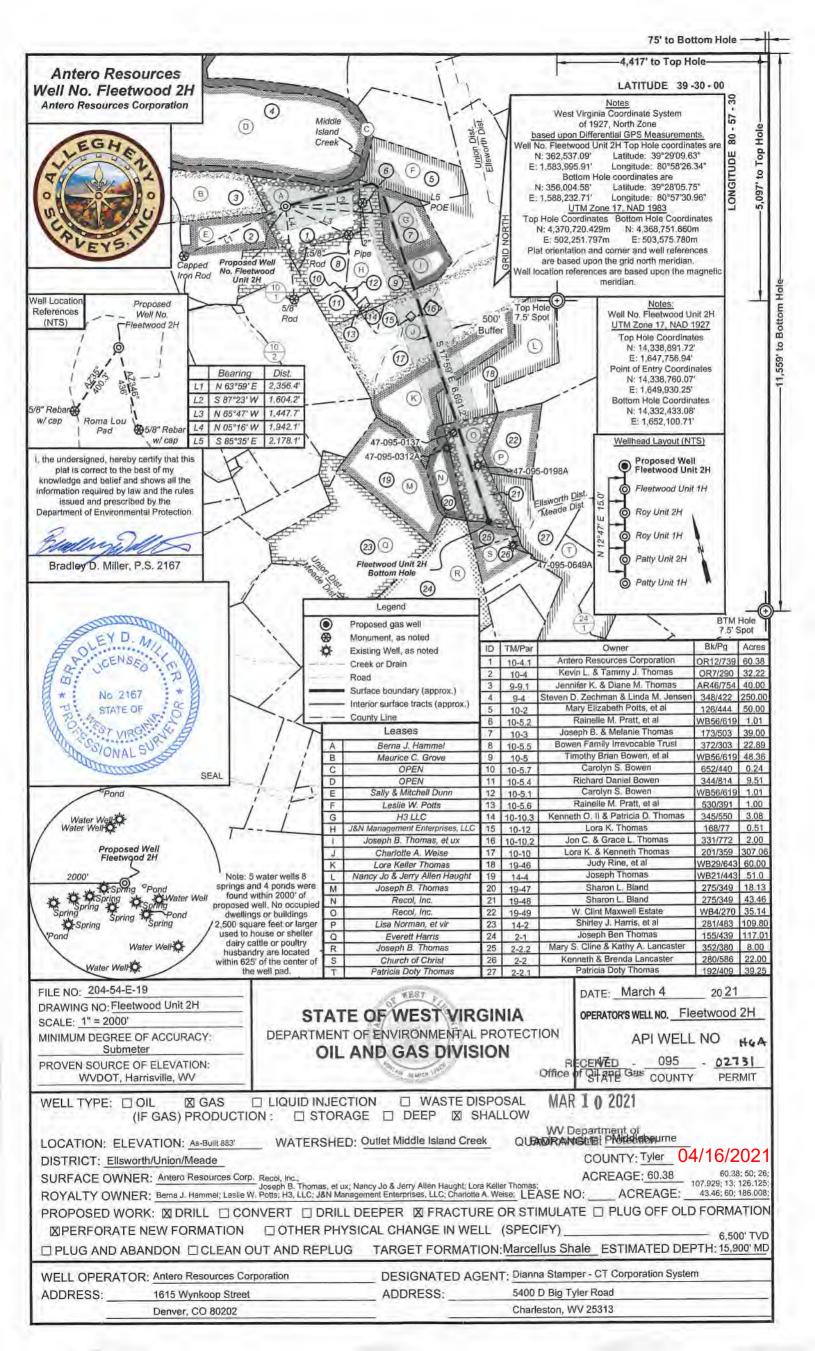

# STATE OF WEST VIRGINIA DEPARTMENT OF ENVIRONMENTAL PROTECTION, OFFICE OF OIL AND GAS WELL WORK PERMIT APPLICATION

| 1) Well Operato    | or: Antero   | Resources       | Corpora    | 494507062                               | 095 - Tyler       | Union      | Middlebourne 7.5'                                    |
|--------------------|--------------|-----------------|------------|-----------------------------------------|-------------------|------------|------------------------------------------------------|
| -, F               |              |                 |            | Operator ID                             | County            | District   | Quadrangle                                           |
| 2) Operator's W    | Vell Numbe   | r: Fleetwoo     | d Unit 2H  | Well P                                  | ad Name: Roma     | Lou Pad    |                                                      |
| 3) Farm Name/      | Surface Ow   | ner: Antero     | Resources  | Corp. Public Ro                         | oad Access: Plea  | asant Ridg | e Road                                               |
| 4) Elevation, cu   | ırrent groun | nd: <u>883'</u> | El         | evation, propose                        | d post-constructi | on:        |                                                      |
| 5) Well Type       | (a) Gas      | X               | _ Oil _    | Un                                      | derground Storag  | ge         | <del></del>                                          |
|                    | Other        |                 |            |                                         |                   |            |                                                      |
|                    | (b)If Gas    | Shallow         | <u>X</u>   | Deep                                    |                   |            |                                                      |
|                    |              | Horizontal      | <u>X</u>   |                                         |                   |            | DMH                                                  |
| 6) Existing Pad    | : Yes or No  | Yes             |            |                                         |                   |            | Dm H<br>3-10-21                                      |
|                    | •            |                 | • •        | ipated Thickness<br>ess- 55 feet, Assoc |                   |            | •                                                    |
| 8) Proposed To     | tal Vertical | Depth: 650      | 00' TVD    |                                         |                   |            |                                                      |
| 9) Formation at    | Total Vert   | ical Depth:     | Marcellus  | 3                                       |                   |            |                                                      |
| 10) Proposed T     | otal Measur  | red Depth:      | 15900' M   | D                                       |                   |            |                                                      |
| 11) Proposed H     | orizontal L  | eg Length:      | 6691'      |                                         |                   |            |                                                      |
| 12) Approxima      | te Fresh Wa  | ater Strata D   | epths:     | 158'                                    |                   |            |                                                      |
| 13) Method to I    | Determine I  | Fresh Water     | Depths:    | 47-095-00912-0                          | 000               |            |                                                      |
| 14) Approxima      | te Saltwater | r Depths: 1     | 678'       |                                         |                   |            |                                                      |
| 15) Approxima      | te Coal Sea  | m Depths:       | 483'       |                                         |                   |            |                                                      |
| 16) Approxima      | te Depth to  | Possible Vo     | id (coal m | ine, karst, other):                     | None Anticipa     | ted        |                                                      |
| 17) Does Propo     | sed well lo  | cation contai   | n coal sea | ms                                      |                   |            |                                                      |
| directly overlying |              |                 |            | Yes                                     | No                | X          |                                                      |
| (a) If Yes, pro    | vide Mine    | Info: Name      | e:         |                                         |                   |            |                                                      |
| -                  |              | Dept            | h:         |                                         |                   |            |                                                      |
|                    |              | Seam            | <br>1:     |                                         |                   | 250        | EIVED Gas                                            |
|                    |              | Own             | er:        |                                         |                   | Office of  | Oil and                                              |
|                    |              |                 | -          |                                         |                   | MAR        | 19 505                                               |
|                    |              |                 |            |                                         |                   | , MI       | Department of<br>Department of<br>Imental Protection |
|                    |              |                 |            |                                         |                   | Enviror    | umei ira.                                            |

#### **CASING AND TUBING PROGRAM**

| TYPE         | Size<br>(in) | New<br>or<br>Used | Grade | Weight per ft.<br>(lb/ft) | FOOTAGE: For<br>Drilling (ft) | INTERVALS:<br>Left in Well<br>(ft) | CEMENT:<br>Fill-up<br>(Cu. Ft.)/CTS |
|--------------|--------------|-------------------|-------|---------------------------|-------------------------------|------------------------------------|-------------------------------------|
| Conductor    | 20"          | New               | H-40  | 94#                       | 80                            | 80                                 | CTS, 77 Cu. Ft.                     |
| Fresh Water  | 13-3/8"      | New               | J-55  | 54.5#                     | 300                           | 300                                | CTS, 574 Cu. Ft.                    |
| Coal         | 9-5/8"       | New               | J-55  | 36#                       | 2500                          | 2500                               | CTS, 1018 Cu. Ft.                   |
| Intermediate |              |                   |       |                           |                               |                                    |                                     |
| Production   | 5-1/2"       | New               | P-110 | 23#                       | 15900                         | 15900                              | 3965 Cu. Ft                         |
| Tubing       | 2-3/8"       | New               | N-80  | 4.7#                      |                               |                                    |                                     |
| Liners       |              |                   |       |                           |                               |                                    |                                     |

23) Describe centralizer placement for each casing string:

Conductor: no centralizers

Surface Casing: one centralizer 10' above the float shoe, one on the insert float collar and one every 4th joint spaced up the hole to surface.

Intermediate Casing: one centralizer above float joint, one centralizer 5' above float collar and one every 4th collar to surface.

Production Casing: one centralizer at shoe joint and one every 3 joints to top of cement in intermediate casing.