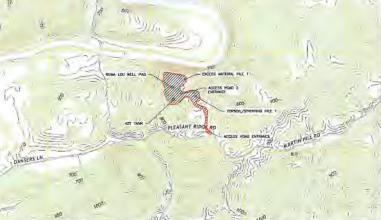

# STATE OF WEST VIRGINIA DEPARTMENT OF ENVIRONMENTAL PROTECTION, OFFICE OF OIL AND GAS WELL WORK PERMIT APPLICATION

| 1) Well Operato    | or: Antero   | Resources       | Corpora    | 494507062                               | 095 - Tyler       | Union      | Middlebourne 7.5'                                    |
|--------------------|--------------|-----------------|------------|-----------------------------------------|-------------------|------------|------------------------------------------------------|
| -, F               |              |                 |            | Operator ID                             | County            | District   | Quadrangle                                           |
| 2) Operator's W    | Vell Numbe   | r: Fleetwoo     | d Unit 2H  | Well P                                  | ad Name: Roma     | Lou Pad    |                                                      |
| 3) Farm Name/      | Surface Ow   | ner: Antero     | Resources  | Corp. Public Ro                         | oad Access: Plea  | asant Ridg | e Road                                               |
| 4) Elevation, cu   | ırrent groun | nd: <u>883'</u> | El         | evation, propose                        | d post-constructi | on:        |                                                      |
| 5) Well Type       | (a) Gas      | X               | _ Oil _    | Un                                      | derground Storag  | ge         | <del></del>                                          |
|                    | Other        |                 |            |                                         |                   |            |                                                      |
|                    | (b)If Gas    | Shallow         | <u>X</u>   | Deep                                    |                   |            |                                                      |
|                    |              | Horizontal      | <u>X</u>   |                                         |                   |            | DMH                                                  |
| 6) Existing Pad    | : Yes or No  | Yes             |            |                                         |                   |            | Dm H<br>3-10-21                                      |
|                    | •            |                 | • •        | ipated Thickness<br>ess- 55 feet, Assoc |                   |            | •                                                    |
| 8) Proposed To     | tal Vertical | Depth: 650      | 00' TVD    |                                         |                   |            |                                                      |
| 9) Formation at    | Total Vert   | ical Depth:     | Marcellus  | 3                                       |                   |            |                                                      |
| 10) Proposed T     | otal Measur  | red Depth:      | 15900' M   | D                                       |                   |            |                                                      |
| 11) Proposed H     | orizontal L  | eg Length:      | 6691'      |                                         |                   |            |                                                      |
| 12) Approxima      | te Fresh Wa  | ater Strata D   | epths:     | 158'                                    |                   |            |                                                      |
| 13) Method to I    | Determine I  | Fresh Water     | Depths:    | 47-095-00912-0                          | 000               |            |                                                      |
| 14) Approxima      | te Saltwater | r Depths: 1     | 678'       |                                         |                   |            |                                                      |
| 15) Approxima      | te Coal Sea  | m Depths:       | 483'       |                                         |                   |            |                                                      |
| 16) Approxima      | te Depth to  | Possible Vo     | id (coal m | ine, karst, other):                     | None Anticipa     | ted        |                                                      |
| 17) Does Propo     | sed well lo  | cation contai   | n coal sea | ms                                      |                   |            |                                                      |
| directly overlying |              |                 |            | Yes                                     | No                | X          |                                                      |
| (a) If Yes, pro    | vide Mine    | Info: Name      | e:         |                                         |                   |            |                                                      |
| -                  |              | Dept            | h:         |                                         |                   |            |                                                      |
|                    |              | Seam            | <br>1:     |                                         |                   | 250        | EIVED Gas                                            |
|                    |              | Own             | er:        |                                         |                   | Office of  | Oil and                                              |
|                    |              |                 | -          |                                         |                   | MAR        | 19 505                                               |
|                    |              |                 |            |                                         |                   | , MI       | Department of<br>Department of<br>Imental Protection |
|                    |              |                 |            |                                         |                   | Enviror    | umei ira.                                            |