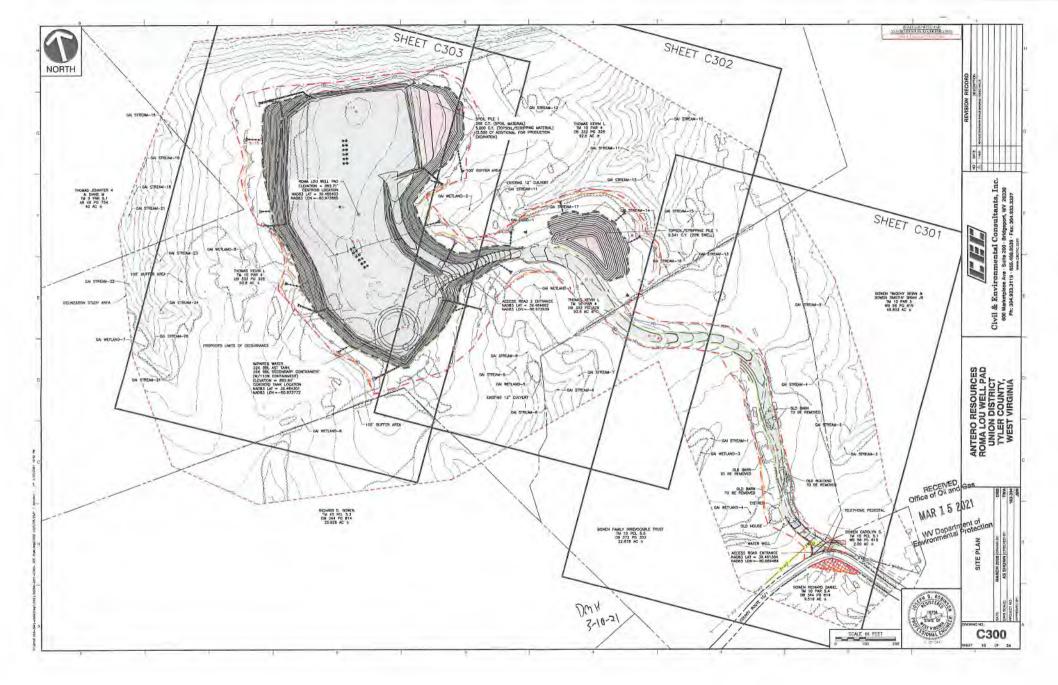

| AR           | T P longerth |
| T. Total     |              |              |
| 6- NO        |              | ~ ·          |
| 1            | a man        | and !        |
|              | VICINITY MAP |              |

TYLER COUNTY ROAD MAP SCALE IN FEET 1 MLFS

WEST VIRGINA STATE LAW REQUIRES THAT YOU CALL TWO BUSINESS DAYS BEFORE YOU DIG IN THE STATI OF WEST VIRGINIA IT'S THE LAW!

THE PLANS HAVE BEEN CREATED ON ARCHID (20"X 34") SHEETS FOR REDUCTIONS, REFER TO GRAPHIC SCALE THE PLANS HAVE SEEN CREATED FOR PLAL COLOR PLOTTING. ANY SET OF THE PLANS THAT IS NOT PLOTTED IN FULL COLOR SHALL NOT BE CONSIDERED ASSOCIATE FOR COMMISSION OF PROPERTY.

1

E: 1552476.331 E: 502229.567 -90\* 58' 25.56" N: 362361.580 N: 4370556.244 39\*29' Q7.82" 39\* 29' 07\_55"

E, 502232.429 -80° 58° 26.55°