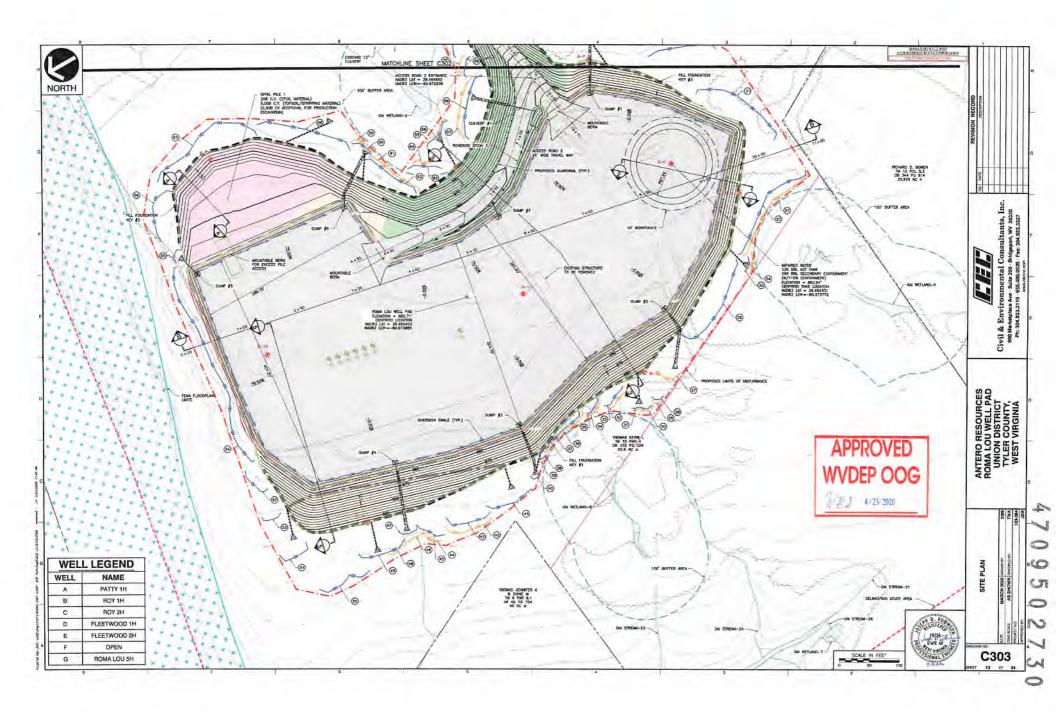

# STATE OF WEST VIRGINIA DEPARTMENT OF ENVIRONMENTAL PROTECTION, OFFICE OF OIL AND GAS WELL WORK PERMIT APPLICATION

| 1) Well Operato    | or: Antero   | Resources       | Corpora    | 494507062                               | 095 - Tyler       | Union      | Middlebourne 7.5'                                    |
|--------------------|--------------|-----------------|------------|-----------------------------------------|-------------------|------------|------------------------------------------------------|
| -, F               |              |                 |            | Operator ID                             | County            | District   | Quadrangle                                           |
| 2) Operator's W    | Vell Numbe   | r: Fleetwoo     | d Unit 2H  | Well P                                  | ad Name: Roma     | Lou Pad    |                                                      |
| 3) Farm Name/      | Surface Ow   | ner: Antero     | Resources  | Corp. Public Ro                         | oad Access: Plea  | asant Ridg | e Road                                               |
| 4) Elevation, cu   | ırrent groun | nd: <u>883'</u> | El         | evation, propose                        | d post-constructi | on:        |                                                      |
| 5) Well Type       | (a) Gas      | X               | _ Oil _    | Un                                      | derground Storag  | ge         | <del></del>                                          |
|                    | Other        |                 |            |                                         |                   |            |                                                      |
|                    | (b)If Gas    | Shallow         | <u>X</u>   | Deep                                    |                   |            |                                                      |
|                    |              | Horizontal      | <u>X</u>   |                                         |                   |            | DMH                                                  |
| 6) Existing Pad    | : Yes or No  | Yes             |            |                                         |                   |            | Dm H<br>3-10-21                                      |
|                    | •            |                 | • •        | ipated Thickness<br>ess- 55 feet, Assoc |                   |            | •                                                    |
| 8) Proposed To     | tal Vertical | Depth: 650      | 00' TVD    |                                         |                   |            |                                                      |
| 9) Formation at    | Total Vert   | ical Depth:     | Marcellus  | 3                                       |                   |            |                                                      |
| 10) Proposed T     | otal Measur  | red Depth:      | 15900' M   | D                                       |                   |            |                                                      |
| 11) Proposed H     | orizontal L  | eg Length:      | 6691'      |                                         |                   |            |                                                      |
| 12) Approxima      | te Fresh Wa  | ater Strata D   | epths:     | 158'                                    |                   |            |                                                      |
| 13) Method to I    | Determine I  | Fresh Water     | Depths:    | 47-095-00912-0                          | 000               |            |                                                      |
| 14) Approxima      | te Saltwater | r Depths: 1     | 678'       |                                         |                   |            |                                                      |
| 15) Approxima      | te Coal Sea  | m Depths:       | 483'       |                                         |                   |            |                                                      |
| 16) Approxima      | te Depth to  | Possible Vo     | id (coal m | ine, karst, other):                     | None Anticipa     | ted        |                                                      |
| 17) Does Propo     | sed well lo  | cation contai   | n coal sea | ms                                      |                   |            |                                                      |
| directly overlying |              |                 |            | Yes                                     | No                | X          |                                                      |
| (a) If Yes, pro    | vide Mine    | Info: Name      | e:         |                                         |                   |            |                                                      |
| -                  |              | Dept            | h:         |                                         |                   |            |                                                      |
|                    |              | Seam            | <br>1:     |                                         |                   | 250        | EIVED Gas                                            |
|                    |              | Own             | er:        |                                         |                   | Office of  | Oil and                                              |
|                    |              |                 | -          |                                         |                   | MAR        | 19 505                                               |
|                    |              |                 |            |                                         |                   | , MI       | Department of<br>Department of<br>Imental Protection |
|                    |              |                 |            |                                         |                   | Enviror    | umei ira.                                            |

Anticipated Max Pressure - 9300 lbs Anticipated Max Rate - 80 bpm

- 21) Total Area to be disturbed, including roads, stockpile area, pits, etc., (acres): 21.14 acres
- 22) Area to be disturbed for well pad only, less access road (acres): 12.19 acres