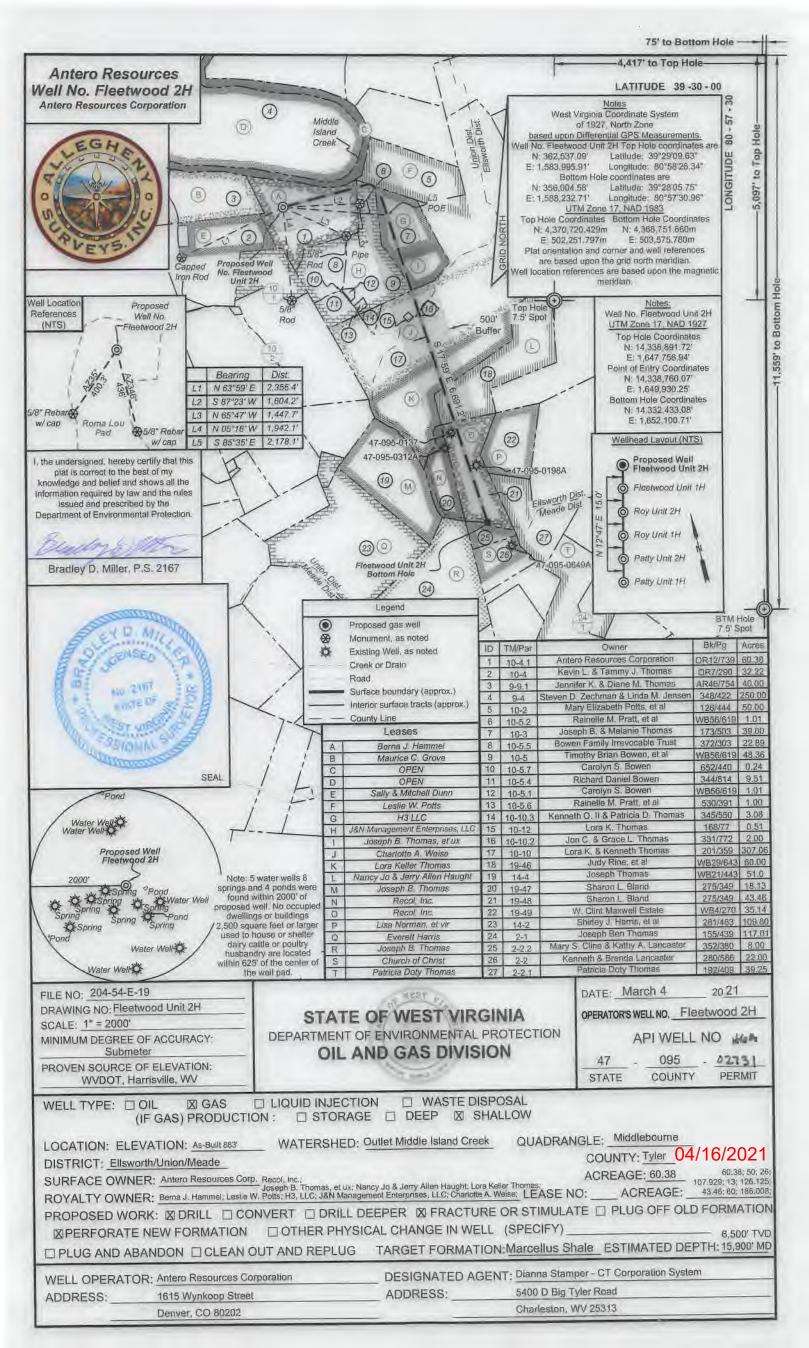

# STATE OF WEST VIRGINIA DEPARTMENT OF ENVIRONMENTAL PROTECTION, OFFICE OF OIL AND GAS WELL WORK PERMIT APPLICATION

| 1) Well Operato    | or: Antero   | Resources       | Corpora    | 494507062                               | 095 - Tyler       | Union      | Middlebourne 7.5'                                    |
|--------------------|--------------|-----------------|------------|-----------------------------------------|-------------------|------------|------------------------------------------------------|
| -, F               |              |                 |            | Operator ID                             | County            | District   | Quadrangle                                           |
| 2) Operator's W    | Vell Numbe   | r: Fleetwoo     | d Unit 2H  | Well P                                  | ad Name: Roma     | Lou Pad    |                                                      |
| 3) Farm Name/      | Surface Ow   | ner: Antero     | Resources  | Corp. Public Ro                         | oad Access: Plea  | asant Ridg | e Road                                               |
| 4) Elevation, cu   | ırrent groun | nd: <u>883'</u> | El         | evation, propose                        | d post-constructi | on:        |                                                      |
| 5) Well Type       | (a) Gas      | X               | _ Oil _    | Un                                      | derground Storag  | ge         | <del></del>                                          |
|                    | Other        |                 |            |                                         |                   |            |                                                      |
|                    | (b)If Gas    | Shallow         | <u>X</u>   | Deep                                    |                   |            |                                                      |
|                    |              | Horizontal      | <u>X</u>   |                                         |                   |            | DMH                                                  |
| 6) Existing Pad    | : Yes or No  | Yes             |            |                                         |                   |            | Dm H<br>3-10-21                                      |
|                    | •            |                 | • •        | ipated Thickness<br>ess- 55 feet, Assoc |                   |            | •                                                    |
| 8) Proposed To     | tal Vertical | Depth: 650      | 00' TVD    |                                         |                   |            |                                                      |
| 9) Formation at    | Total Vert   | ical Depth:     | Marcellus  | 3                                       |                   |            |                                                      |
| 10) Proposed T     | otal Measur  | red Depth:      | 15900' M   | D                                       |                   |            |                                                      |
| 11) Proposed H     | orizontal L  | eg Length:      | 6691'      |                                         |                   |            |                                                      |
| 12) Approxima      | te Fresh Wa  | ater Strata D   | epths:     | 158'                                    |                   |            |                                                      |
| 13) Method to I    | Determine I  | Fresh Water     | Depths:    | 47-095-00912-0                          | 000               |            |                                                      |
| 14) Approxima      | te Saltwater | r Depths: 1     | 678'       |                                         |                   |            |                                                      |
| 15) Approxima      | te Coal Sea  | m Depths:       | 483'       |                                         |                   |            |                                                      |
| 16) Approxima      | te Depth to  | Possible Vo     | id (coal m | ine, karst, other):                     | None Anticipa     | ted        |                                                      |
| 17) Does Propo     | sed well lo  | cation contai   | n coal sea | ms                                      |                   |            |                                                      |
| directly overlying |              |                 |            | Yes                                     | No                | X          |                                                      |
| (a) If Yes, pro    | vide Mine    | Info: Name      | e:         |                                         |                   |            |                                                      |
| -                  |              | Dept            | h:         |                                         |                   |            |                                                      |
|                    |              | Seam            | <br>1:     |                                         |                   | 250        | EIVED Gas                                            |
|                    |              | Own             | er:        |                                         |                   | Office of  | Oil and                                              |
|                    |              |                 | -          |                                         |                   | MAR        | 19 505                                               |
|                    |              |                 |            |                                         |                   | , MI       | Department of<br>Department of<br>Imental Protection |
|                    |              |                 |            |                                         |                   | Enviror    | umei ira.                                            |

#### **CASING AND TUBING PROGRAM**

| TYPE         | Size<br>(in) | New<br>or<br>Used | Grade | Weight per ft.<br>(lb/ft) | FOOTAGE: For<br>Drilling (ft) | INTERVALS:<br>Left in Well<br>(ft) | CEMENT:<br>Fill-up<br>(Cu. Ft.)/CTS |
|--------------|--------------|-------------------|-------|---------------------------|-------------------------------|------------------------------------|-------------------------------------|
| Conductor    | 20"          | New               | H-40  | 94#                       | 80                            | 80                                 | CTS, 77 Cu. Ft.                     |
| Fresh Water  | 13-3/8"      | New               | J-55  | 54.5#                     | 300                           | 300                                | CTS, 574 Cu. Ft.                    |
| Coal         | 9-5/8"       | New               | J-55  | 36#                       | 2500                          | 2500                               | CTS, 1018 Cu. Ft.                   |
| Intermediate |              |                   |       |                           |                               |                                    |                                     |
| Production   | 5-1/2"       | New               | P-110 | 23#                       | 15900                         | 15900                              | 3965 Cu. Ft                         |
| Tubing       | 2-3/8"       | New               | N-80  | 4.7#                      |                               |                                    |                                     |
| Liners       |              |                   |       |                           |                               |                                    |                                     |

23) Describe centralizer placement for each casing string:

Conductor: no centralizers

Surface Casing: one centralizer 10' above the float shoe, one on the insert float collar and one every 4th joint spaced up the hole to surface.

Intermediate Casing: one centralizer above float joint, one centralizer 5' above float collar and one every 4th collar to surface.

Production Casing: one centralizer at shoe joint and one every 3 joints to top of cement in intermediate casing.