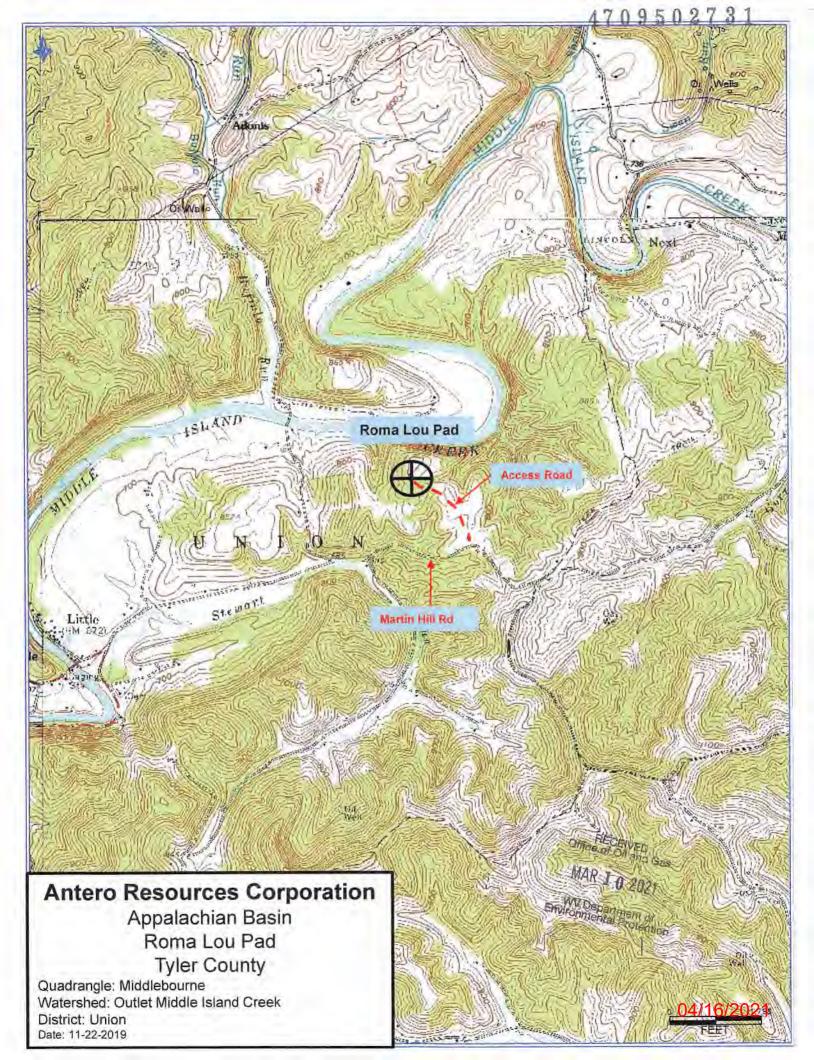

# STATE OF WEST VIRGINIA DEPARTMENT OF ENVIRONMENTAL PROTECTION, OFFICE OF OIL AND GAS WELL WORK PERMIT APPLICATION

| 1) Well Operato    | or: Antero   | Resources       | Corpora    | 494507062                               | 095 - Tyler       | Union      | Middlebourne 7.5'                                    |
|--------------------|--------------|-----------------|------------|-----------------------------------------|-------------------|------------|------------------------------------------------------|
| -, F               |              |                 |            | Operator ID                             | County            | District   | Quadrangle                                           |
| 2) Operator's W    | Vell Numbe   | r: Fleetwoo     | d Unit 2H  | Well P                                  | ad Name: Roma     | Lou Pad    |                                                      |
| 3) Farm Name/      | Surface Ow   | ner: Antero     | Resources  | Corp. Public Ro                         | oad Access: Plea  | asant Ridg | e Road                                               |
| 4) Elevation, cu   | ırrent groun | nd: <u>883'</u> | El         | evation, propose                        | d post-constructi | on:        |                                                      |
| 5) Well Type       | (a) Gas      | X               | _ Oil _    | Un                                      | derground Storag  | ge         | <del></del>                                          |
|                    | Other        |                 |            |                                         |                   |            |                                                      |
|                    | (b)If Gas    | Shallow         | <u>X</u>   | Deep                                    |                   |            |                                                      |
|                    |              | Horizontal      | <u>X</u>   |                                         |                   |            | DMH                                                  |
| 6) Existing Pad    | : Yes or No  | Yes             |            |                                         |                   |            | Dm H<br>3-10-21                                      |
|                    | •            |                 | • •        | ipated Thickness<br>ess- 55 feet, Assoc |                   |            | •                                                    |
| 8) Proposed To     | tal Vertical | Depth: 650      | 00' TVD    |                                         |                   |            |                                                      |
| 9) Formation at    | Total Vert   | ical Depth:     | Marcellus  | 3                                       |                   |            |                                                      |
| 10) Proposed T     | otal Measur  | red Depth:      | 15900' M   | D                                       |                   |            |                                                      |
| 11) Proposed H     | orizontal L  | eg Length:      | 6691'      |                                         |                   |            |                                                      |
| 12) Approxima      | te Fresh Wa  | ater Strata D   | epths:     | 158'                                    |                   |            |                                                      |
| 13) Method to I    | Determine I  | Fresh Water     | Depths:    | 47-095-00912-0                          | 000               |            |                                                      |
| 14) Approxima      | te Saltwater | r Depths: 1     | 678'       |                                         |                   |            |                                                      |
| 15) Approxima      | te Coal Sea  | m Depths:       | 483'       |                                         |                   |            |                                                      |
| 16) Approxima      | te Depth to  | Possible Vo     | id (coal m | ine, karst, other):                     | None Anticipa     | ted        |                                                      |
| 17) Does Propo     | sed well lo  | cation contai   | n coal sea | ms                                      |                   |            |                                                      |
| directly overlying |              |                 |            | Yes                                     | No                | X          |                                                      |
| (a) If Yes, pro    | vide Mine    | Info: Name      | e:         |                                         |                   |            |                                                      |
| -                  |              | Dept            | h:         |                                         |                   |            |                                                      |
|                    |              | Seam            | <br>1:     |                                         |                   | 250        | EIVED Gas                                            |
|                    |              | Own             | er:        |                                         |                   | Office of  | Oil and                                              |
|                    |              |                 | -          |                                         |                   | MAR        | 19 505                                               |
|                    |              |                 |            |                                         |                   | , MI       | Department of<br>Department of<br>Imental Protection |
|                    |              |                 |            |                                         |                   | Enviror    | umei ira.                                            |