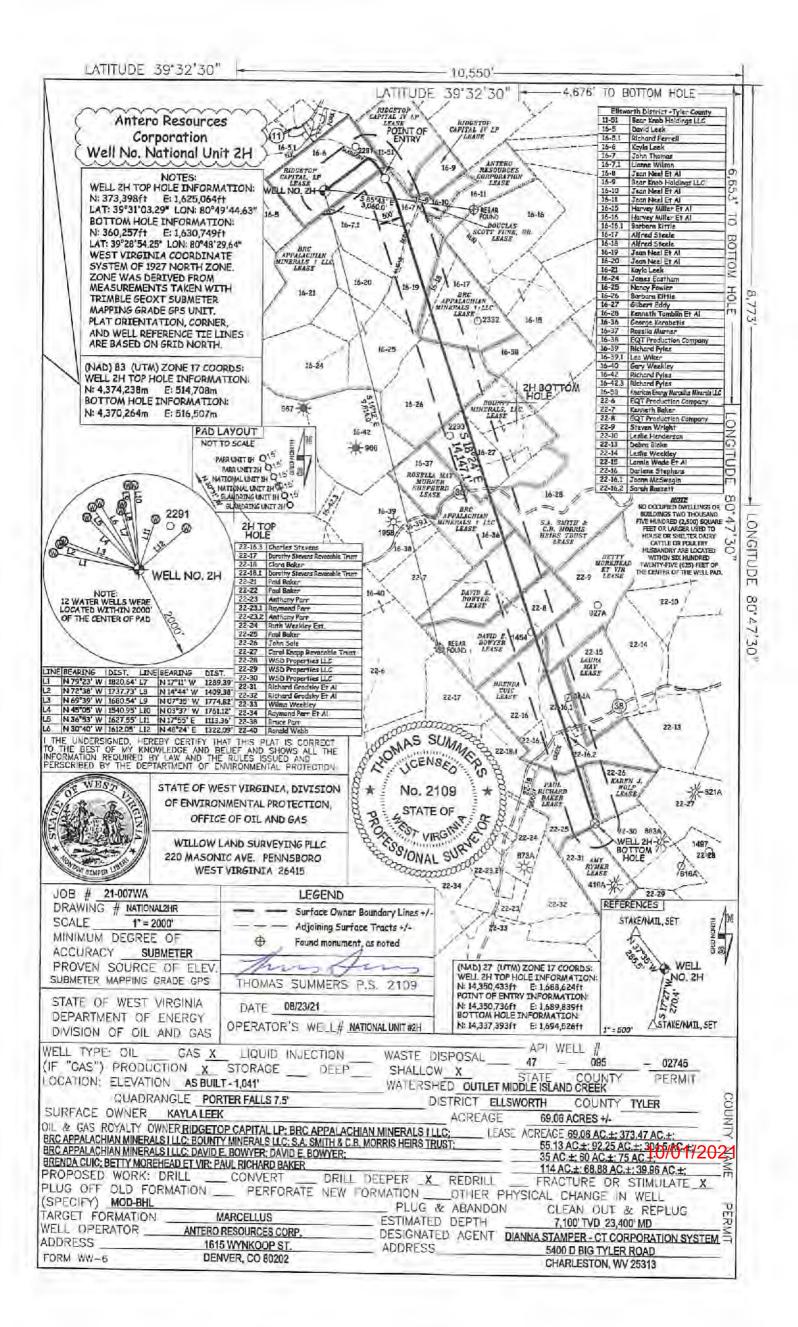

Promoting a healthy environment.

API NO. 47- 095 - 02745-00-00

OPERATOR WELL NO. National Unit 2H Well Pad Name: Margery Pad

#### STATE OF WEST VIRGINIA DEPARTMENT OF ENVIRONMENTAL PROTECTION, OFFICE OF OIL AND GAS WELL WORK PERMIT APPLICATION

| I) Well Operator: Anter                                              | ro Resources Cor            | pora 49450706        | 2 095 - Tyler         | Ellsworth       | Porter Falls 7.5          |
|----------------------------------------------------------------------|-----------------------------|----------------------|-----------------------|-----------------|---------------------------|
|                                                                      |                             | Operator 1           | D County              | District        | Quadrangle                |
| 2) Operator's Well Numl                                              | per: National Unit          | 2H W                 | ell Pad Name: Mar     | gery Pad        |                           |
| 3) Farm Name/Surface C                                               | wner: Kayla Leek            | Publ                 | ic Road Access: C     | R 11            |                           |
| 4) Elevation, current grou                                           | und: 1041'                  | Elevation, pro       | bosed post-construct  | ction:          |                           |
| 5) Well Type (a) Gas<br>Other                                        | <u>x</u> 0                  | 9i1                  | Underground Stor      | rage            |                           |
| (b)If Gas                                                            | s Shallow X<br>Horizontal X | De                   | ер                    |                 | Dml                       |
| 6) Existing Pad: Yes or N                                            | No Yes                      |                      |                       |                 | 9-16-21                   |
| 7) Proposed Target Form<br>Marcellus Shale: 7100'                    |                             |                      |                       |                 |                           |
| 8) Proposed Total Vertic                                             | V V and a star              |                      |                       | 2000            |                           |
| 9) Formation at Total Ve                                             |                             | cellus               |                       |                 |                           |
| 10) Proposed Total Meas                                              |                             | 400' MD              |                       |                 |                           |
| 11) Proposed Horizontal                                              |                             | 147'                 |                       |                 |                           |
| 12) Approximate Fresh V                                              | Water Strata Depths         | : 103'               |                       |                 |                           |
| <ol> <li>Method to Determine</li> <li>Approximate Saltwat</li> </ol> |                             | hs: Offset well reco | rds. Depths have been | adjusted accord | ling to surface elevation |
| 15) Approximate Coal Se                                              | eam Depths: None            | Anticipated          |                       |                 |                           |
| 16) Approximate Depth                                                | o Possible Void (co         | oal mine, karst, ot  | her): None Anticip    | pated           |                           |
| 17) Does Proposed well l<br>directly overlying or adja               |                             |                      | N                     | lo X            |                           |
| (a) If Yes, provide Min                                              | e Info: Name:               |                      |                       |                 |                           |
|                                                                      | Depth:                      |                      |                       |                 |                           |
|                                                                      | Seam:                       |                      |                       |                 |                           |
|                                                                      | Owner:                      |                      |                       |                 |                           |

Page 1 of 3

10/01/2021

API NO. 47- 095 - 02745-00-00

OPERATOR WELL NO. National Unit 2H Well Pad Name: Margery Pad

WW-6B (04/15)

18)

#### -

WW-6B (10/14)

OPERATOR WELL NO. National Unit 2H Well Pad Name: Margery Pad

| 19) Describe proposed well work, including the drilling and plugging                                                                                                                                                                | ng back of any pilot hole:              |
|-------------------------------------------------------------------------------------------------------------------------------------------------------------------------------------------------------------------------------------|-----------------------------------------|
| Drill, perforate, fracture a new horizontal shallow well and con                                                                                                                                                                    | nplete Marcellus Shale.                 |
| 20) Describe fracturing/stimulating methods in detail, including an                                                                                                                                                                 | ticipated max pressure and max rate:    |
| Antero plans to pump Slickwater into the Marcellus Shale forr<br>production. The fluid will be comprised of approximately 99 p<br>percent special-purpose additives as shown in the attached "I<br>Fracturing or Stimulating Well." | ercent water and sand, with less than 1 |
| Tracturing of Stimulating Well.                                                                                                                                                                                                     | Dm H<br>9-16-21                         |
| Anticipated Max Pressure - 9300 lbs                                                                                                                                                                                                 | A 11-221                                |
| Anticipated Max Rate - 80 bpm                                                                                                                                                                                                       | 1-10 = 1                                |
| 21) Total Area to be disturbed, including roads, stockpile area, pits                                                                                                                                                               | , etc., (acres): 51.65 acres            |
| 22) Area to be disturbed for well pad only, less access road (acres):                                                                                                                                                               | 13.44 acres                             |
| 23) Describe centralizer placement for each casing string:                                                                                                                                                                          |                                         |
| Conductor: no centralizers<br>Surface Casing: one centralizer 10' above the float shoe, one on the insert float collar and<br>to surface.                                                                                           | one every 4th joint spaced up the hole  |
| Intermediate Casing: one centralizer above float joint, one centralizer 5' above float colla<br>Production Casing: one centralizer at shoe joint and one every 3 joints to top of cement in                                         |                                         |