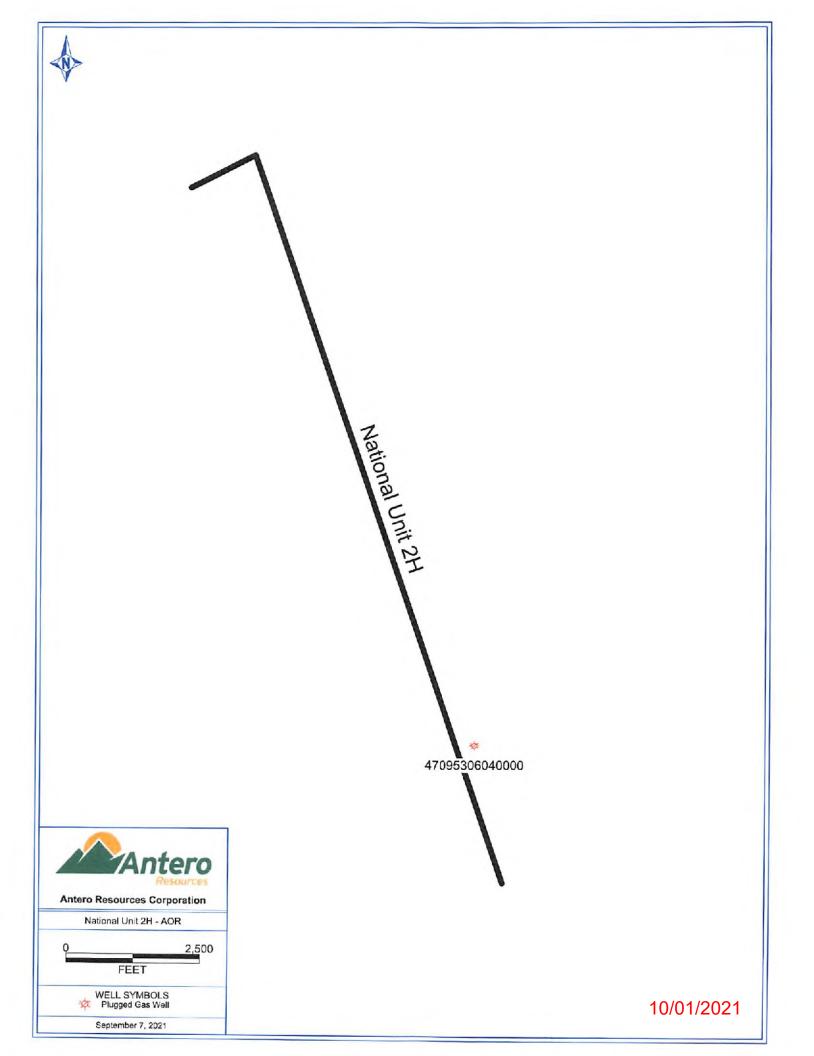

Promoting a healthy environment.

API NO. 47- 095 - 02745-00-00

OPERATOR WELL NO. National Unit 2H Well Pad Name: Margery Pad

#### STATE OF WEST VIRGINIA DEPARTMENT OF ENVIRONMENTAL PROTECTION, OFFICE OF OIL AND GAS WELL WORK PERMIT APPLICATION

| I) Well Operator: Anter                                              | ro Resources Cor            | pora 49450706        | 2 095 - Tyler         | Ellsworth       | Porter Falls 7.5          |
|----------------------------------------------------------------------|-----------------------------|----------------------|-----------------------|-----------------|---------------------------|
|                                                                      |                             | Operator 1           | D County              | District        | Quadrangle                |
| 2) Operator's Well Numl                                              | per: National Unit          | 2H W                 | ell Pad Name: Mar     | gery Pad        |                           |
| 3) Farm Name/Surface C                                               | wner: Kayla Leek            | Publ                 | ic Road Access: C     | R 11            |                           |
| 4) Elevation, current grou                                           | und: 1041'                  | Elevation, pro       | bosed post-construct  | ction:          |                           |
| 5) Well Type (a) Gas<br>Other                                        | <u>x</u> 0                  | 9i1                  | Underground Stor      | rage            |                           |
| (b)If Gas                                                            | s Shallow X<br>Horizontal X | De                   | ер                    |                 | Dml                       |
| 6) Existing Pad: Yes or N                                            | No Yes                      |                      |                       |                 | 9-16-21                   |
| 7) Proposed Target Form<br>Marcellus Shale: 7100'                    |                             |                      |                       |                 |                           |
| 8) Proposed Total Vertic                                             | V V and a star              |                      |                       | 2000            |                           |
| 9) Formation at Total Ve                                             |                             | cellus               |                       |                 |                           |
| 10) Proposed Total Meas                                              |                             | 400' MD              |                       |                 |                           |
| 11) Proposed Horizontal                                              |                             | 147'                 |                       |                 |                           |
| 12) Approximate Fresh V                                              | Water Strata Depths         | : 103'               |                       |                 |                           |
| <ol> <li>Method to Determine</li> <li>Approximate Saltwat</li> </ol> |                             | hs: Offset well reco | rds. Depths have been | adjusted accord | ling to surface elevation |
| 15) Approximate Coal Se                                              | eam Depths: None            | Anticipated          |                       |                 |                           |
| 16) Approximate Depth                                                | o Possible Void (co         | oal mine, karst, ot  | her): None Anticip    | pated           |                           |
| 17) Does Proposed well l<br>directly overlying or adja               |                             |                      | N                     | lo X            |                           |
| (a) If Yes, provide Min                                              | e Info: Name:               |                      |                       |                 |                           |
|                                                                      | Depth:                      |                      |                       |                 |                           |
|                                                                      | Seam:                       |                      |                       |                 |                           |
|                                                                      | Owner:                      |                      |                       |                 |                           |

Page 1 of 3

10/01/2021

API NO. 47- 095 - 02745-00-00

OPERATOR WELL NO. National Unit 2H Well Pad Name: Margery Pad

WW-6B (04/15)

18)