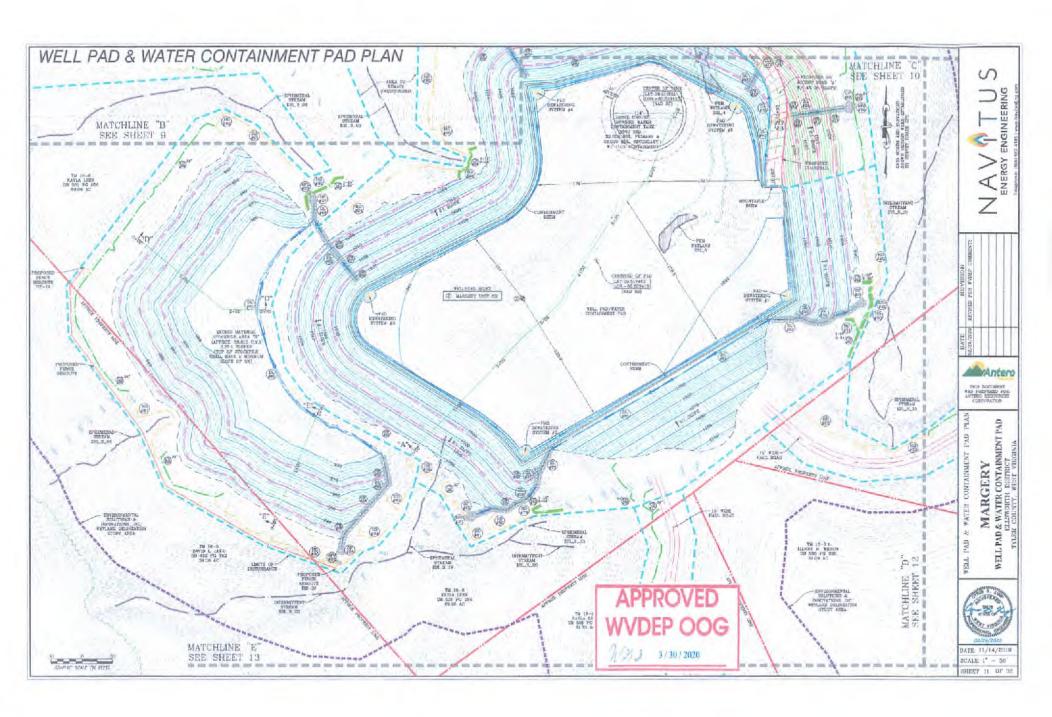

| API NO. 47- 095 -   | 02746              |
|---------------------|--------------------|
| <b>OPERATOR WEL</b> | L NO, Parr Unit 1H |
| Well Pad Name       | : Margery Ped      |