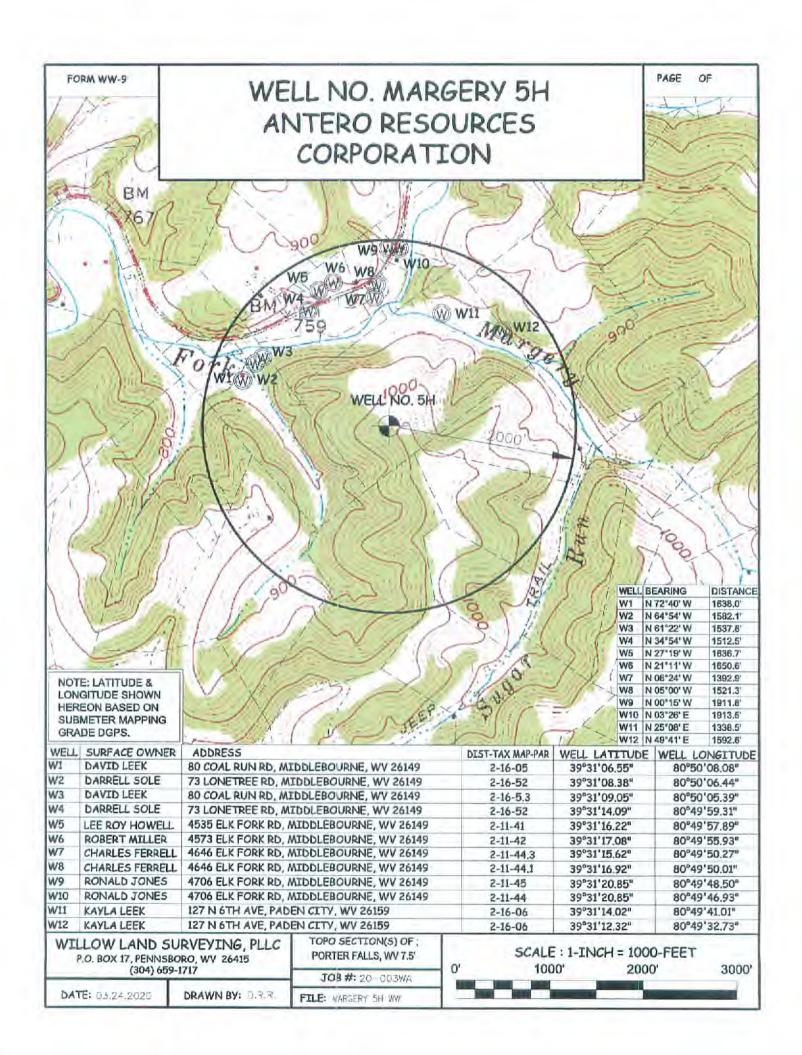

| API NO. 47- 095 -   | 02746              |
|---------------------|--------------------|
| <b>OPERATOR WEL</b> | L NO, Parr Unit 1H |
| Well Pad Name       | : Margery Ped      |