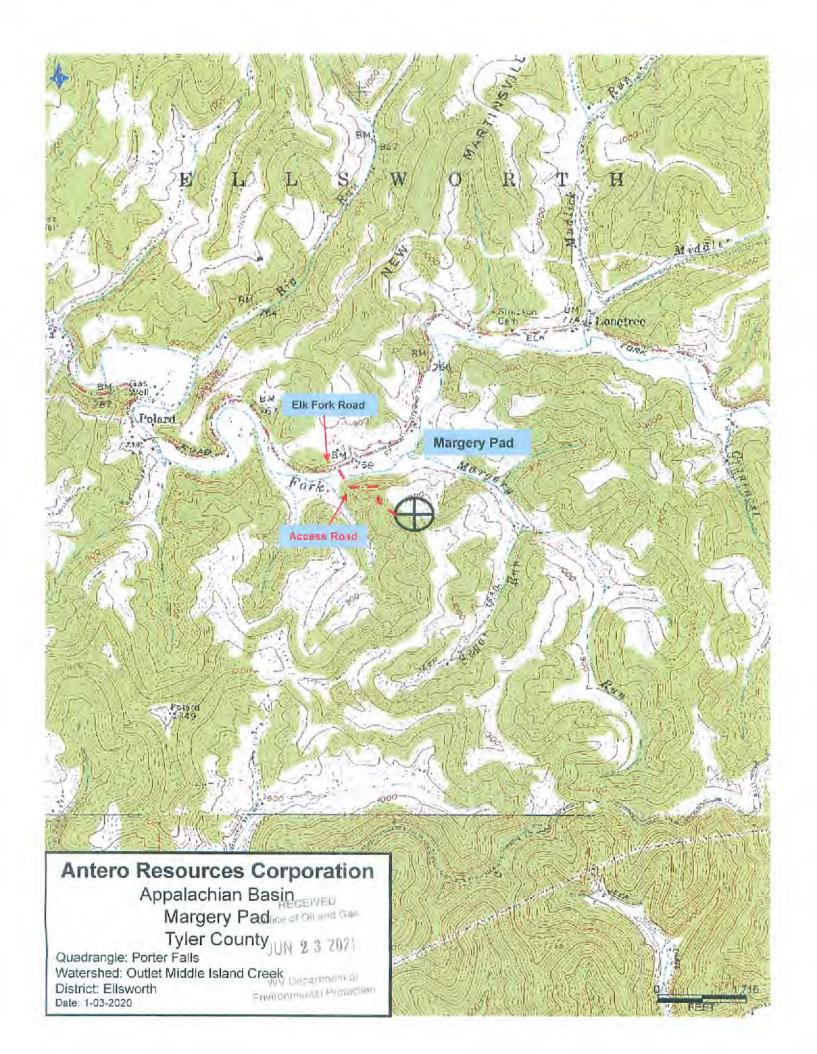

| API NO. 47- 095 -   | 02746              |
|---------------------|--------------------|
| <b>OPERATOR WEL</b> | L NO, Parr Unit 1H |
| Well Pad Name       | : Margery Ped      |