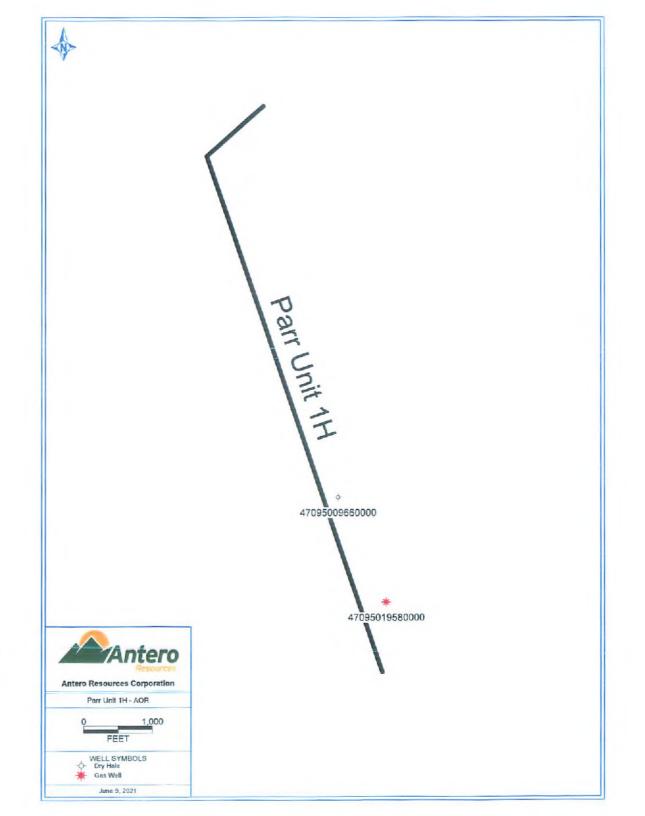

Operator's Well Number: PARR UNIT 1H

Farm Name: KAYLA LEEKS

U.S. WELL NUMBER: 47-095-02746-00-00

Horizontal 6A New Drill Date Issued: 7/29/2021

| API Number: |  |
|-------------|--|
|-------------|--|

| API NO. 47- 095 -   | 02746              |
|---------------------|--------------------|
| <b>OPERATOR WEL</b> | L NO, Parr Unit 1H |
| Well Pad Name       | : Margery Ped      |