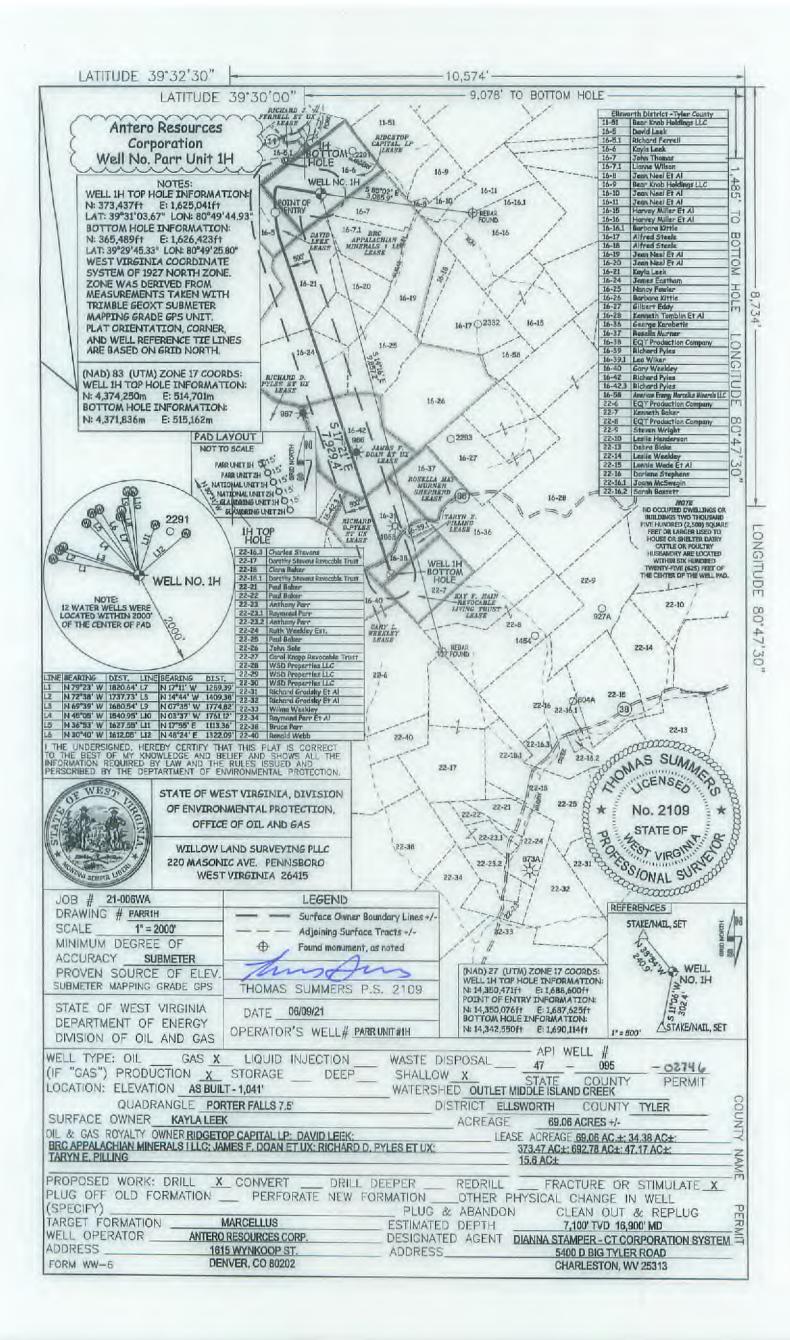

Operator's Well Number: PARR UNIT 1H

Farm Name: KAYLA LEEKS

U.S. WELL NUMBER: 47-095-02746-00-00

Horizontal 6A New Drill Date Issued: 7/29/2021

| API Number: |  |
|-------------|--|
|-------------|--|

| API NO. 47- 095 -   | 02746              |
|---------------------|--------------------|
| <b>OPERATOR WEL</b> | L NO, Parr Unit 1H |
| Well Pad Name       | : Margery Ped      |