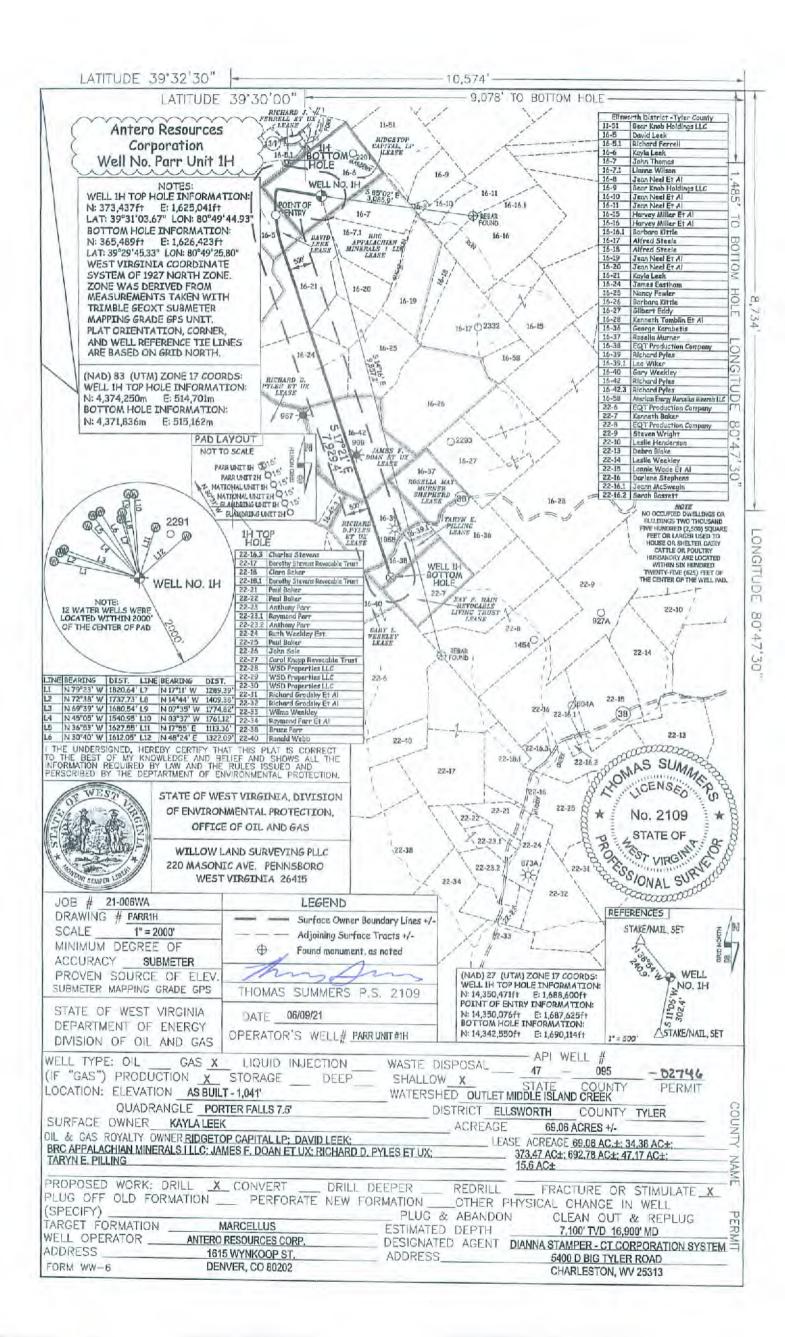

Operator's Well Number: PARR UNIT 1H

Farm Name: KAYLA LEEKS

U.S. WELL NUMBER: 47-095-02746-00-00

Horizontal 6A New Drill Date Issued: 7/29/2021

| API Number: |  |
|-------------|--|
|-------------|--|

| API NO. 47- 095 -   | 02746              |
|---------------------|--------------------|
| <b>OPERATOR WEL</b> | L NO, Parr Unit 1H |
| Well Pad Name       | : Margery Ped      |