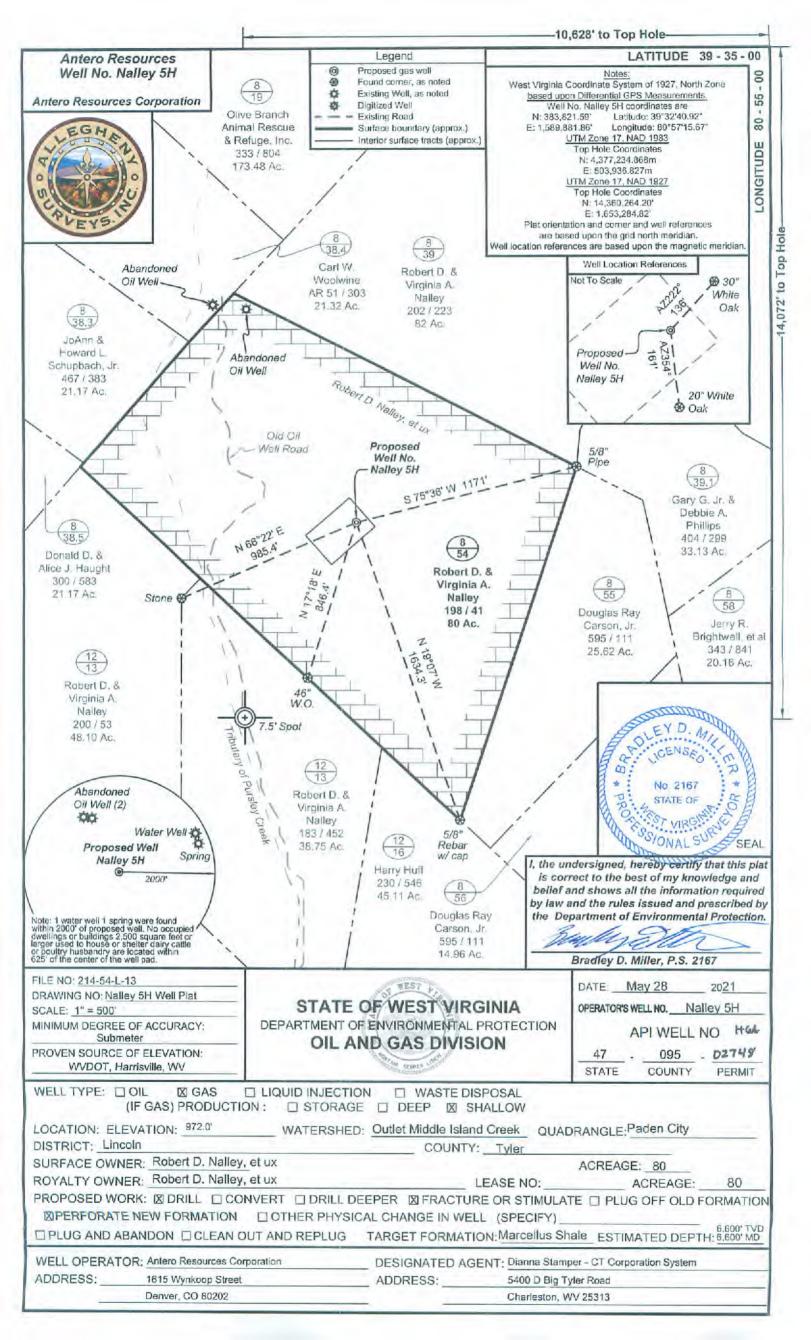

| API NO. 47-095 - | 02     | .740           |
|------------------|--------|----------------|
| OPERATOR WELL    | NO.    | Nailey Unit 5H |
| Well Pad Name:   | Nalley | Pad            |

# STATE OF WEST VIRGINIA DEPARTMENT OF ENVIRONMENTAL PROTECTION, OFFICE OF OIL AND GAS WELL WORK PERMIT APPLICATION

| 1) Well Opera                     | tor: Antero      | Resources         | Corpora   | 494507062                              | 095 - Tyler      | Lincoln    | Paden City 7.5'                 |
|-----------------------------------|------------------|-------------------|-----------|----------------------------------------|------------------|------------|---------------------------------|
| •                                 |                  |                   |           | Operator ID                            | County           | District   | Quadrangle                      |
| 2) Operator's '                   | Well Numbe       | er: Nalley Un     | it 5H     | Well Pa                                | ad Name: Nalle   | ey Pad     |                                 |
| 3) Farm Name                      | /Surface Ov      | vner: Robert      | D. Nalley | et ux Public Ro                        | oad Access: W    | /-18 Tyler | Highway                         |
| 4) Elevation, c                   | urrent grou      | nd: 972'          | EI        | evation, proposed                      | d post-construct | ion:       |                                 |
| 5) Well Type                      | (a) Gas<br>Other | X                 | Oil       | Und                                    | derground Stora  | .ge        |                                 |
|                                   | (b)If Gas        | Shallow           | X         | Deep                                   |                  |            |                                 |
| 6) Existing Pac                   | d: Ves or No     | Horizontal<br>Yes | <u>X</u>  |                                        |                  |            | DA4                             |
| 7) Proposed Ta                    | arget Forma      | tion(s), Depth    |           | ipated Thickness<br>ss- 55 feet, Assoc |                  |            | 7-26-31                         |
| 8) Proposed To                    |                  |                   |           |                                        |                  |            |                                 |
| 9) Formation a                    |                  |                   | Marcellus |                                        |                  |            | CEIVED                          |
| 10) Proposed 7                    | Total Measu      | red Depth:        | 6600' MD  | )                                      |                  |            |                                 |
| 11) Proposed F                    | Horizontal L     | eg Length:        | D'        |                                        |                  | JUL        | 262                             |
| 12) Approxima                     |                  |                   | pths:     | 158'                                   |                  |            | Department of nental Protection |
| 13) Method to                     |                  |                   | _         | 17-095-00912-00                        |                  | EHAILOHII  | nonce reception                 |
| 14) Approxima                     |                  |                   | -         |                                        |                  |            |                                 |
| 15) Approxima                     |                  |                   |           |                                        |                  |            |                                 |
|                                   |                  | -                 |           | ne, karst, other):                     | None Anticipa    | ited       |                                 |
| 17) Does Propo<br>directly overly | osed well lo     | cation contain    | coal sear |                                        |                  | x          |                                 |
| (a) If Yes, pro                   | ovide Mine       | Info: Name:       |           |                                        |                  |            |                                 |
|                                   |                  | Depth             |           |                                        |                  |            |                                 |
|                                   |                  | Seam:             |           |                                        |                  |            |                                 |
|                                   |                  | Owner             | •         |                                        |                  | ····       |                                 |