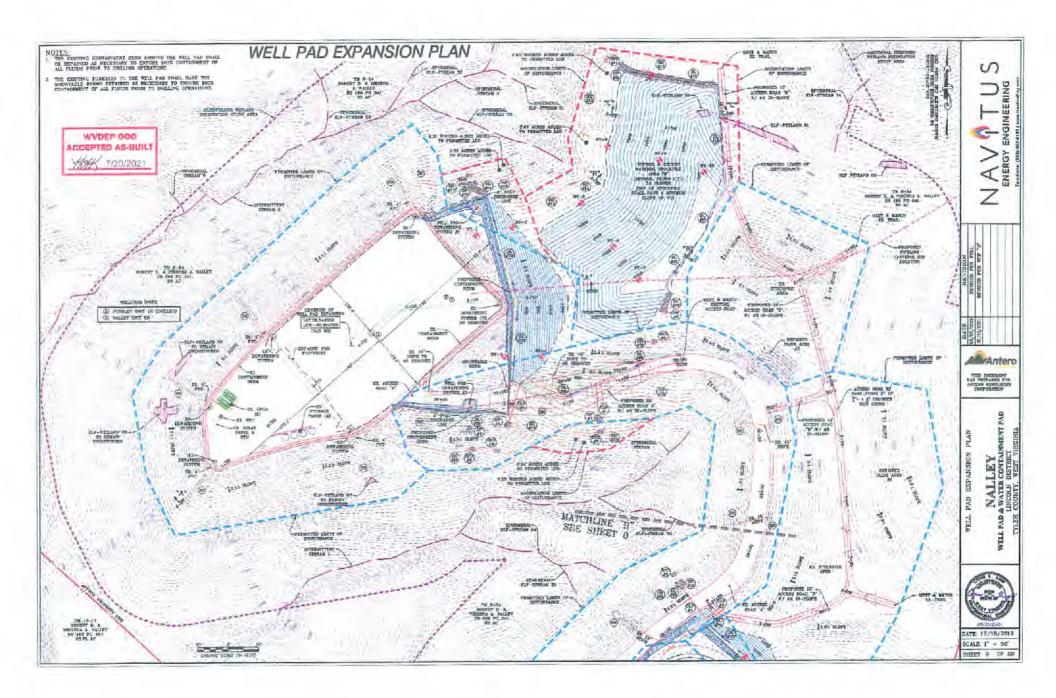

ICIPATION OF THE ADDRESS OF THE RESTORMENT OF THE ADDRESS OF THE ADDRESS OF THE RESTORMENT OF THE ADDRESS OF THE ADDRESS OF THE RESTORMENT OF THE ADDRESS OF T

THE MILE IS POCKED ALMIN MOVE ALOND VONE A, LES MENY AUTOD MYS SONDSCOOPER.

residence of page 44-479

(453

רסטו

(445

WALEND RESOURCES CORPORATION

MERCHANGE ADDRESSES.

MARKEMENTACH HEART IL LINGSTRAWN DON'Y BOOT ME LOS VERHURON'T DALOSAWIDON'Y RAMAZENETACH HEART IL LINGSTRAWN GO DELES HITMS AFFEC MARKE ID LAN ERRENBENCE ADDRESSES AND AND ERRENBENCE CONTINUED IN THE HEART LINGSTRAWN GO DELES HEART SO DELES HEART LINGSTRAWN GO DELES HEART SO DELES HEART DELES HE

ONDEREN (COC) TOLICON

WHICH RUNDING - CONSTRUCTION SOUTHWAY

DALE-SUF (NOC) TIED 9909-379 (NOC) EDELEG

SECTIVITIES - ENTHONNESHTAL ENGINEER W

COST - CHO COST OF COS





LOCATION COORDINATES
ACCESS HOAD ENTHANCE
LATITUDE 39.837176 LONGITUDE -80.936037 (NAD RD) LATITUDE: 38.537099 LONGITUDE: -80.956205 (MAD 27) R 4378391 21 E 503777.85 (UTM ZONE 17 METERS)

CENTROIS OF MULL DAD EXPANSION CENTROID OF WELL PAD EXPANSION
LATITUDE: 32.544550 LONGITUDE: -80.954729 (NAD 83)
LATITUDE: 39.54474 LONGITUDE: -80.954880 (NAD 27)
N 4377209.71 E 593889.89 (UTM ZONE 17 METERS)

CENTER OF PROPOSED WATER CONTAINMENT TANK "A CENTER OF PROPUSED WATER CANADAMENT (NAD 83)
LATTUDE: 38.540904 LONGITUDE: -80.954184 (NAD 83)
LATTUDE: 38.540904 LONGITUDE: -80.954184 (NAD 83)
N 4376813.53 E 563938.90 (UTM ZONE 17 METERS)

CENTROID OF PROPOSED WATER CONTAINMENT TANK "B LATITUDE: 30.642935 LONGITUDE: -60.952717 (NAD 83) H 4377030.50 E 504062.64 (UTM ZONE 17 METERS)

GENERAL DESCRIP