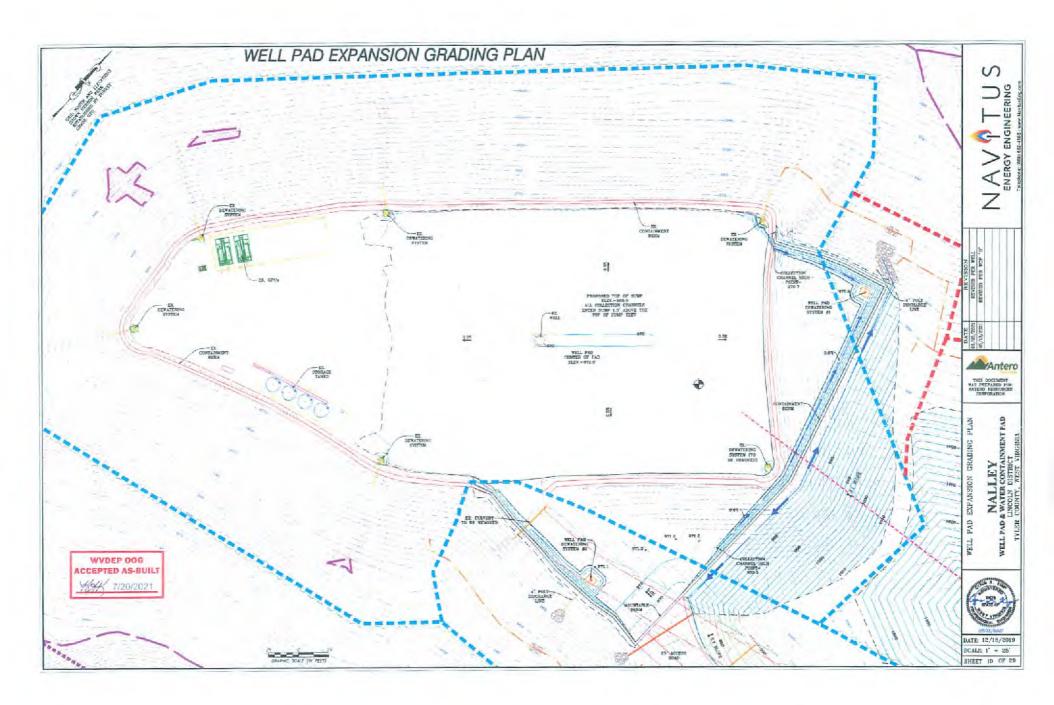

IPATION OF THE ADDRESS OF THE RESTORMENT OF THE ADDRESS OF THE ADDRESS OF THE RESTORMENT OF THE ADDRESS OF THE ADDRESS OF THE RESTORMENT OF THE ADDRESS OF T

THE MILE IS POCKED ALMIN MOVE ALOND VONE A, LES MENY AUTOD MYS SONDSCOOPER.

residence of page 44-479

(453

רסטו

(445

WALEND RESOURCES CORPORATION

MERCHANGE ADDRESSES.

MARKEMENTACH HEART IL LINGSTRAWN DON'Y BOOT ME LOS VERHURON'T DALOSAWIDON'Y RAMAZENETACH HEART IL LINGSTRAWN GO DELES HITMS AFFEC MARKE ID LAN ERRENBENCE ADDRESSES AND AND ERRENBENCE CONTINUED IN THE HEART LINGSTRAWN GO DELES HEART SO DELES HEART LINGSTRAWN GO DELES HEART SO DELES HEART DELES HE

ONDEREN (COC) TOLICON

WHICH RUNDING - CONSTRUCTION SOUTHWAY

DALE-SUF (NOC) TIED 9909-379 (NOC) EDELEG

SECTIVITIES - ENTHONNESHTAL ENGINEER W

COST - CHO COST OF COS





LOCATION COORDINATES
ACCESS HOAD ENTHANCE
LATITUDE 39.837176 LONGITUDE -80.936037 (NAD RD) LATITUDE: 38.537099 LONGITUDE: -80.956205 (MAD 27) R 4378391 21 E 503777.85 (UTM ZONE 17 METERS)

CENTROIS OF MULL DAD EXPANSION CENTROID OF WELL PAD EXPANSION
LATITUDE: 32.544550 LONGITUDE: -80.954729 (NAD 83)
LATITUDE: 39.54474 LONGITUDE: -80.954880 (NAD 27)
N 4377209.71 E 593889.89 (UTM ZONE 17 METERS)

CENTER OF PROPOSED WATER CONTAINMENT TANK "A CENTER OF PROPUSED WATER CANADAMENT (NAD 83)
LATTUDE: 38.540904 LONGITUDE: -80.954184 (NAD 83)
LATTUDE: 38.540904 LONGITUDE: -80.954184 (NAD 83)
N 4376813.53 E 563938.90 (UTM ZONE 17 METERS)

CENTROID OF PROPOSED WATER CONTAINMENT TANK "B LATITUDE: 30.642935 LONGITUDE: -60.952717 (NAD 83) H 4377030.50 E 504062.64 (UTM ZONE 17 METERS)

GENERAL DESCRIPTI