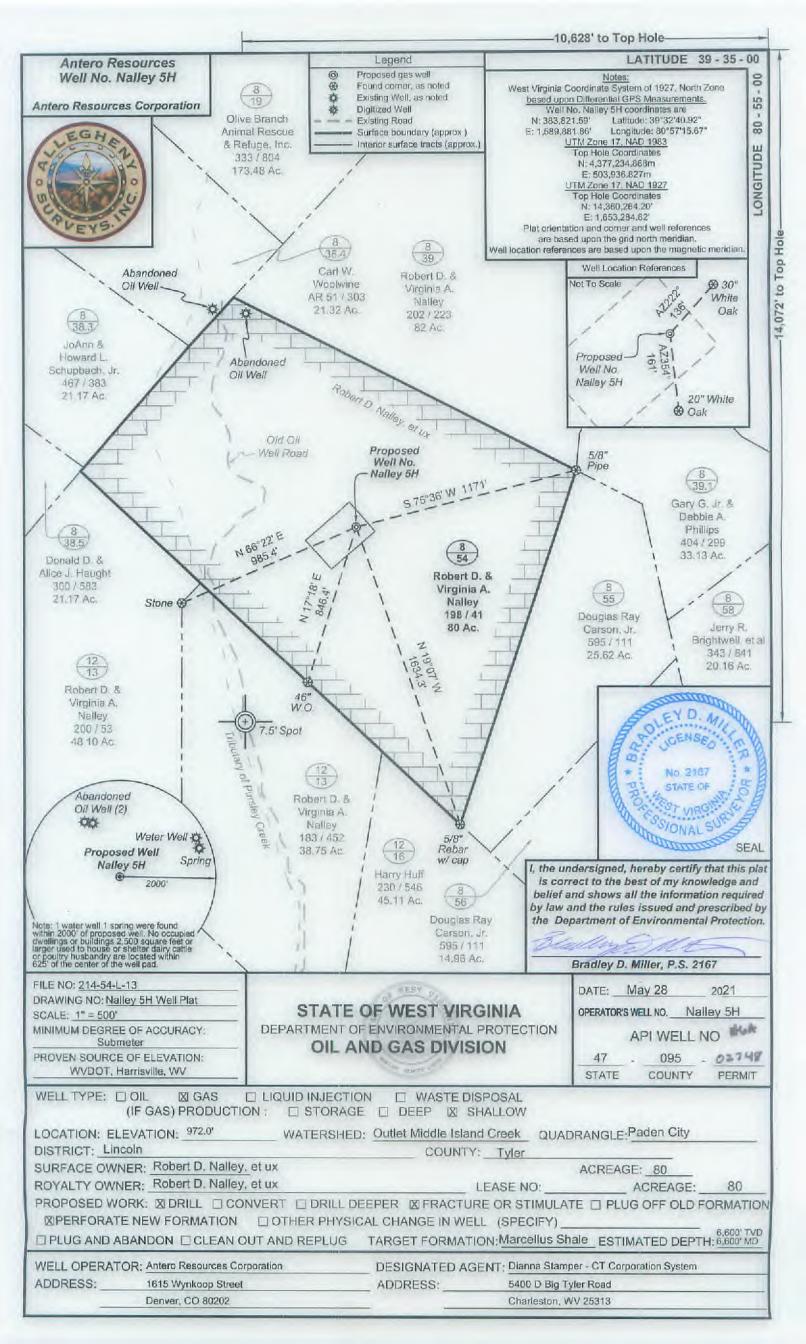

| API NO. 47-095 - | 02     | .740           |
|------------------|--------|----------------|
| OPERATOR WELL    | NO.    | Nailey Unit 5H |
| Well Pad Name:   | Nalley | Pad            |

# STATE OF WEST VIRGINIA DEPARTMENT OF ENVIRONMENTAL PROTECTION, OFFICE OF OIL AND GAS WELL WORK PERMIT APPLICATION

| 1) Well Opera                     | tor: Antero      | Resources         | Corpora   | 494507062                              | 095 - Tyler      | Lincoln    | Paden City 7.5'                 |
|-----------------------------------|------------------|-------------------|-----------|----------------------------------------|------------------|------------|---------------------------------|
| •                                 |                  |                   |           | Operator ID                            | County           | District   | Quadrangle                      |
| 2) Operator's '                   | Well Numbe       | er: Nalley Un     | it 5H     | Well Pa                                | ad Name: Nalle   | ey Pad     |                                 |
| 3) Farm Name                      | /Surface Ov      | vner: Robert      | D. Nalley | et ux Public Ro                        | oad Access: W    | /-18 Tyler | Highway                         |
| 4) Elevation, c                   | urrent grou      | nd: 972'          | EI        | evation, proposed                      | d post-construct | ion:       |                                 |
| 5) Well Type                      | (a) Gas<br>Other | X                 | Oil       | Und                                    | derground Stora  | .ge        |                                 |
|                                   | (b)If Gas        | Shallow           | X         | Deep                                   |                  |            |                                 |
| 6) Existing Pac                   | d: Ves or No     | Horizontal<br>Yes | <u>X</u>  |                                        |                  |            | DA4                             |
| 7) Proposed Ta                    | arget Forma      | tion(s), Depth    |           | ipated Thickness<br>ss- 55 feet, Assoc |                  |            | 7-26-31                         |
| 8) Proposed To                    |                  |                   |           |                                        |                  |            |                                 |
| 9) Formation a                    |                  |                   | Marcellus |                                        |                  |            | CEIVED                          |
| 10) Proposed 7                    | Total Measu      | red Depth:        | 6600' MD  | )                                      |                  |            |                                 |
| 11) Proposed F                    | Horizontal L     | eg Length:        | D'        |                                        |                  | JUL        | 262                             |
| 12) Approxima                     |                  |                   | pths:     | 158'                                   |                  |            | Department of nental Protection |
| 13) Method to                     |                  |                   | _         | 17-095-00912-00                        |                  | EHAILOHII  | nonce reception                 |
| 14) Approxima                     |                  |                   | -         |                                        |                  |            |                                 |
| 15) Approxima                     |                  |                   |           |                                        |                  |            |                                 |
|                                   |                  | -                 |           | ne, karst, other):                     | None Anticipa    | ited       |                                 |
| 17) Does Propo<br>directly overly | osed well lo     | cation contain    | coal sear |                                        |                  | x          |                                 |
| (a) If Yes, pro                   | ovide Mine       | Info: Name:       |           |                                        |                  |            |                                 |
|                                   |                  | Depth             |           |                                        |                  |            |                                 |
|                                   |                  | Seam:             |           |                                        |                  |            |                                 |
|                                   |                  | Owner             | •         |                                        |                  | ····       |                                 |