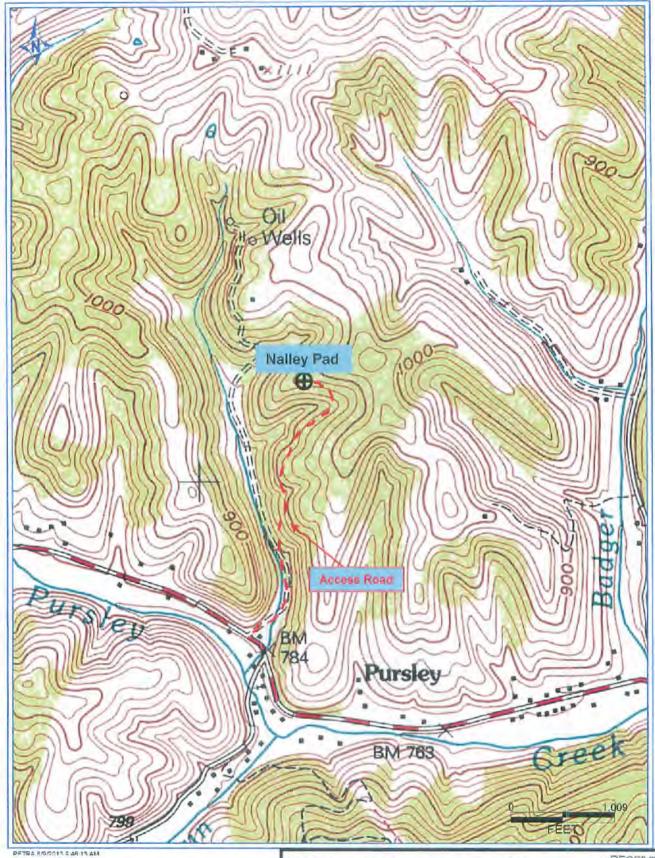

| API NO. 47-095 - | 02     | .740           |
|------------------|--------|----------------|
| OPERATOR WELL    | NO.    | Nailey Unit 5H |
| Well Pad Name:   | Nalley | Pad            |

# STATE OF WEST VIRGINIA DEPARTMENT OF ENVIRONMENTAL PROTECTION, OFFICE OF OIL AND GAS WELL WORK PERMIT APPLICATION

| 1) Well Opera                     | tor: Antero      | Resources         | Corpora   | 494507062                              | 095 - Tyler      | Lincoln    | Paden City 7.5'                 |
|-----------------------------------|------------------|-------------------|-----------|----------------------------------------|------------------|------------|---------------------------------|
| •                                 |                  |                   |           | Operator ID                            | County           | District   | Quadrangle                      |
| 2) Operator's '                   | Well Numbe       | er: Nalley Un     | it 5H     | Well Pa                                | ad Name: Nalle   | ey Pad     |                                 |
| 3) Farm Name                      | /Surface Ov      | vner: Robert      | D. Nalley | et ux Public Ro                        | oad Access: W    | /-18 Tyler | Highway                         |
| 4) Elevation, c                   | urrent grou      | nd: 972'          | EI        | evation, proposed                      | d post-construct | ion:       |                                 |
| 5) Well Type                      | (a) Gas<br>Other | X                 | Oil       | Und                                    | derground Stora  | .ge        |                                 |
|                                   | (b)If Gas        | Shallow           | X         | Deep                                   |                  |            |                                 |
| 6) Existing Pac                   | d: Ves or No     | Horizontal<br>Yes | <u>X</u>  |                                        |                  |            | DA4                             |
| 7) Proposed Ta                    | arget Forma      | tion(s), Depth    |           | ipated Thickness<br>ss- 55 feet, Assoc |                  |            | 7-26-31                         |
| 8) Proposed To                    |                  |                   |           |                                        |                  |            |                                 |
| 9) Formation a                    |                  |                   | Marcellus |                                        |                  |            | CEIVED                          |
| 10) Proposed 7                    | Total Measu      | red Depth:        | 6600' MD  | )                                      |                  |            |                                 |
| 11) Proposed F                    | Horizontal L     | eg Length:        | D'        |                                        |                  | JUL        | 262                             |
| 12) Approxima                     |                  |                   | pths:     | 158'                                   |                  |            | Department of nental Protection |
| 13) Method to                     |                  |                   | _         | 17-095-00912-00                        |                  | EHAILOHII  | nonce reception                 |
| 14) Approxima                     |                  |                   | -         |                                        |                  |            |                                 |
| 15) Approxima                     |                  |                   |           |                                        |                  |            |                                 |
|                                   |                  | -                 |           | ne, karst, other):                     | None Anticipa    | ited       |                                 |
| 17) Does Propo<br>directly overly | osed well lo     | cation contain    | coal sear |                                        |                  | x          |                                 |
| (a) If Yes, pro                   | ovide Mine       | Info: Name:       |           |                                        |                  |            |                                 |
|                                   |                  | Depth             |           |                                        |                  |            |                                 |
|                                   |                  | Seam:             |           |                                        |                  |            |                                 |
|                                   |                  | Owner             | •         |                                        |                  | ····       |                                 |