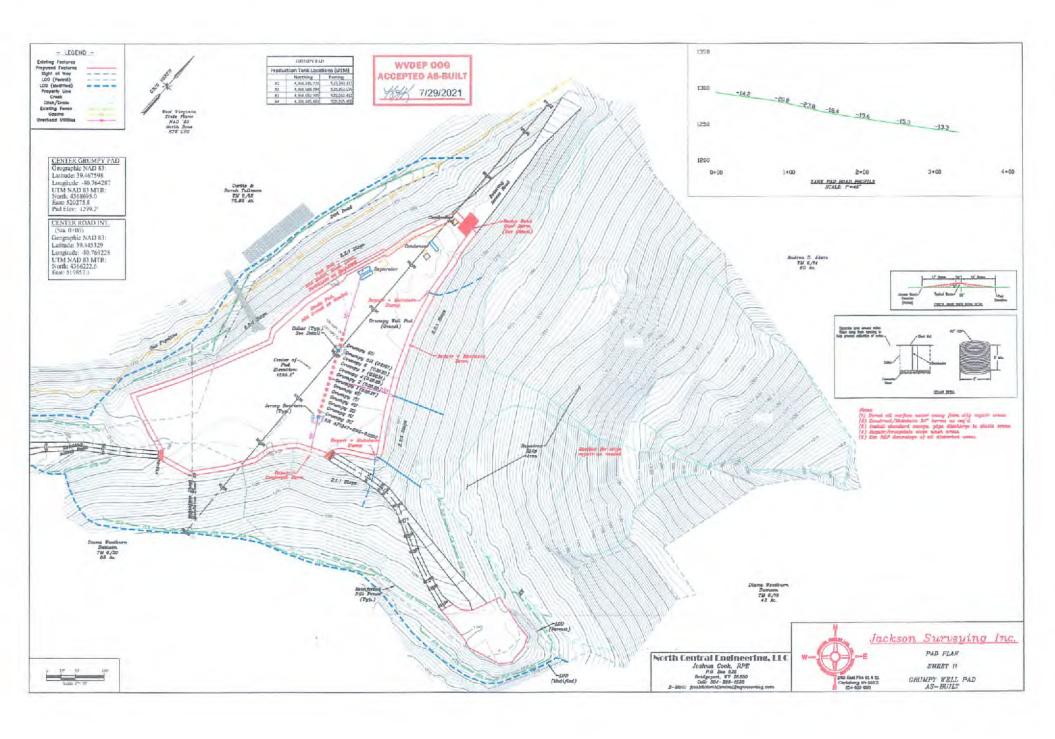

- 21) Total Area to be disturbed, including roads, stockpile area, pits, etc., (acres): 26.99 acres
- 22) Area to be disturbed for well pad only, less access road (acres): 16.36 acres

23) Describe centralizer placement for each casing string:

Vertical - Every 500' Bow Centralizer, and 50' from top of ground. Horizontal every 42' Spiral Centralizer, Curve - Every 84' Spiral Centralizer.

24) Describe all cement additives associated with each cement type: