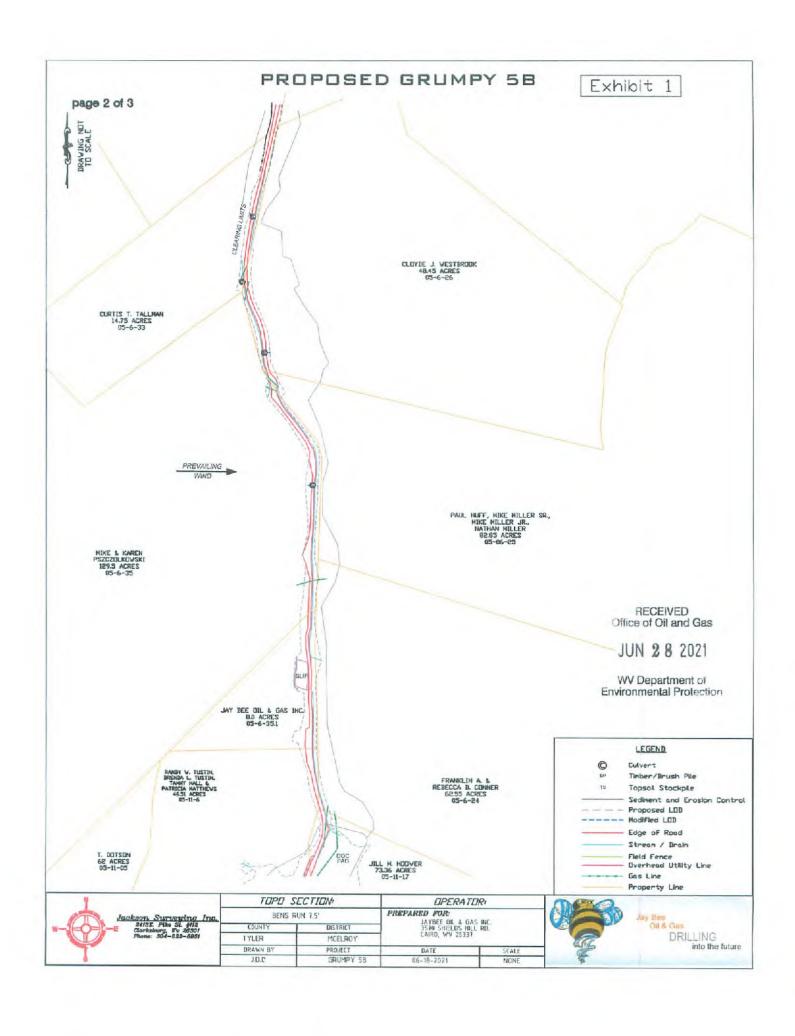

d

Cairo, WV 26337

Facsimile: 304-628-3119

#### Oil and Gas Privacy Notice:

The Office of Oil and Gas processes your personal information, such as name, address and telephone number, as part of our regulatory duties. Your personal information may be disclosed to other State agencies or third parties in the normal course of business or as needed to comply with statutory or regulatory requirements, including Freedom of Information Act requests. Our office will appropriately secure your personal information. If you have any questions about our use or your personal information, please contact DEP's Chief Privacy Officer at depprivacyofficer@wv.gov.



Subscribed and sworn before me this 22 day of Jone 2021. Notary Public My Commission Expires 01/10/2022

> RECEIVED Office of Oil and Gas







WW-6A

# PROPOSED GRUMPY 5B

SUPPLEMENT PG 1



# PROPOSED GRUMPY 5B

EXHIBIT 2



JayBee Oil & Gas Inc. 3570 Shields Hill Rd. Cairo, WV 26337

# **RESIDENCES WITHIN 1 MILE OF GRUMPY 5B WELL PAD**

Well: Grumpy 5B
District: McElroy
County: Tyler
State: WV

There appears to be Thirty-Three (33) residences within 1 mile (5,280 feet) of the center of well pad for the above referenced well location.

| Topo Spot # 1                 | Topo Spot # 2                 | Topo Spot # 3                 |
|-------------------------------|-------------------------------|-------------------------------|
| (House/Cabin)                 | (House/Cabin)                 | (Camp Sites/Camping Trailers) |
| TM 05-6-25. 2                 | TM 05-6-25.3                  | TM 05-6-27                    |
| He