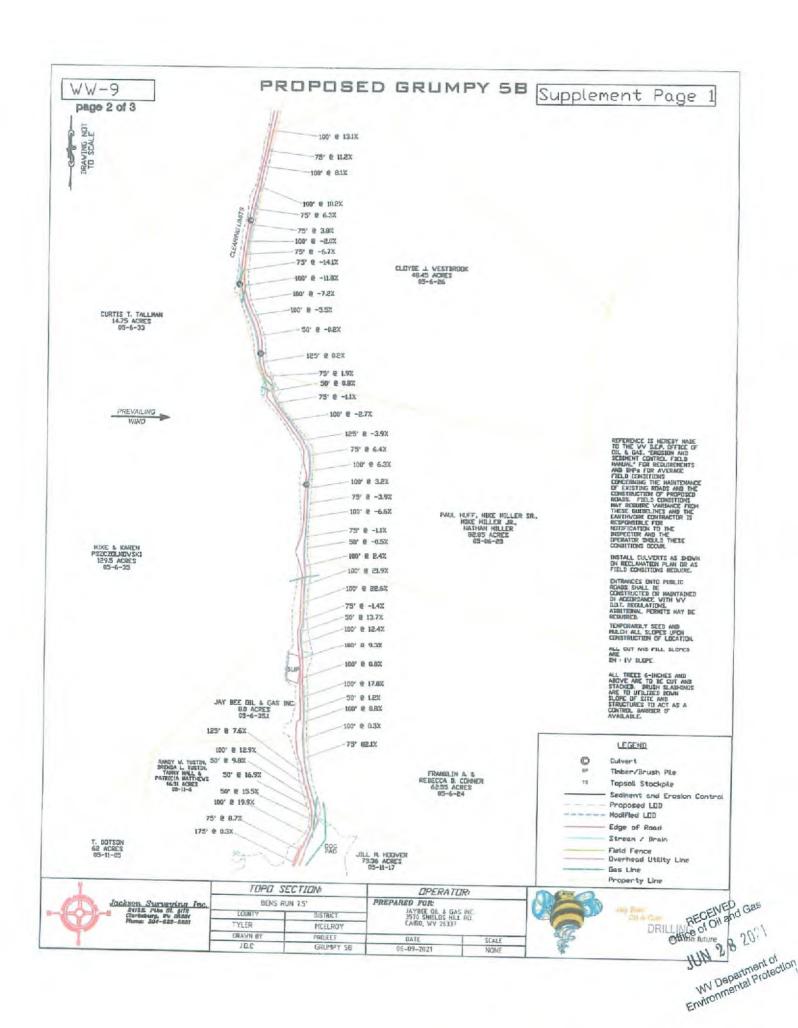

|
| Maps(s) of road, location, pit and provided). If water from the pit vacreage, of the land application a Photocopied section of involved Plan Approved by: | will be land applied, include area. 7.5' topographic sheet.               | dimensions (L x W x D) of the pit, and dime                                                  | RECEIVE Office of Oil 2                         |
| Maps(s) of road, location, pit and provided). If water from the pit vacreage, of the land application a Photocopied section of involved Plan Approved by: | will be land applied, include area.  7.5' topographic sheet.  7.M. Haught | dimensions (L x W x D) of the pit, and dime                                                  | RECEIVE                                         |







| API        | Operator | Status    | Latitude | Longitude | Vertical TD | Producing Formation | <b>Producing Zones Not Perforated</b> |
|------------|----------|-----------|----------|-----------|-------------|---------------------|---------------------------------------|
| 095-30474A | Unknown  | Abandoned | ****     | ****      | Unknown     | Unknown             |                                       |
| 095-30729A | Unknown  | Abandoned | ****     | ****      | 2,730'      | Gordon Sand         |                                       |
| 095-90860  | Unknown  | Unknown   | ****     | ****      | Unknown     | Unknown             |                                       |
|            |          |           |          |           |             |                     |