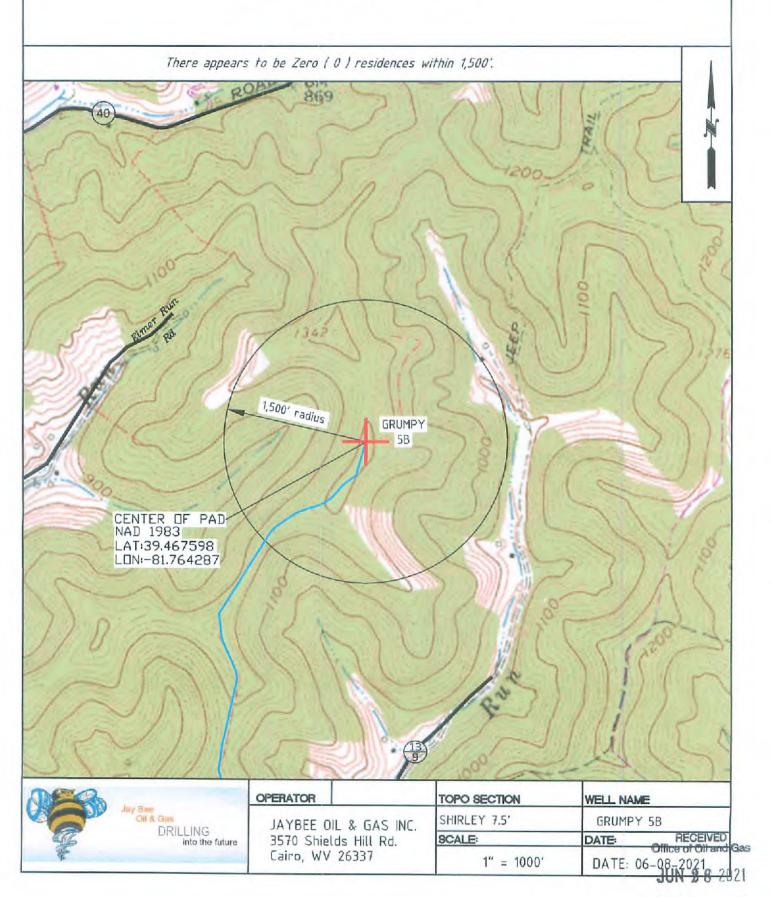

Exploration I, LLC | Assignment | Pending     |  |
|             |        |                                | PetroEdge             | >12.5%     | 404/804     |  |
| 05-02-po 12 | Т3087В | Lorrie A. Lemasters Strodtbeck | JB Exploration I, LLC | Assignment | Pending     |  |
|             |        |                                | PetroEdge             | >12.5%     | 404/462     |  |
| 05-02-po 12 | T3087B | April Wise                     | JB Exploration I, LLC | Assignment | Pending     |  |
|             |        |                                |                       |            |             |  |
|             |        |                                |                       | Pag        | Page 2 of 2 |  |

WV Department of Environmental Protection

# PROPOSED GRUMPY 5B

EXHIBIT 3





June 18, 2021

Permitting Office Office of Oil and Gas WV Department of Environmental Protection 601 57<sup>th</sup> Street SE Charleston, WV 25304

Re: Grumpy 5B Well

To Whom It May Concern:

As you know we have applied for a well permit for Grumpy 5B in Tyler County, West Virginia. This pad is located on what we call the T1-18 tract. Our well leg runs beneath Woodburn Run (CR 13/9).

You have requested that we review the courthouse records to determine if the Department of Highways has any right to the minerals underneath this section of roadway. Our outside counsel has reviewed documents in the Tyler County Courthouse and could find no agreement that conveys mineral interests to the Department of Highways. Therefore, Jay-Bee believes it has obtained leases from all mineral interest