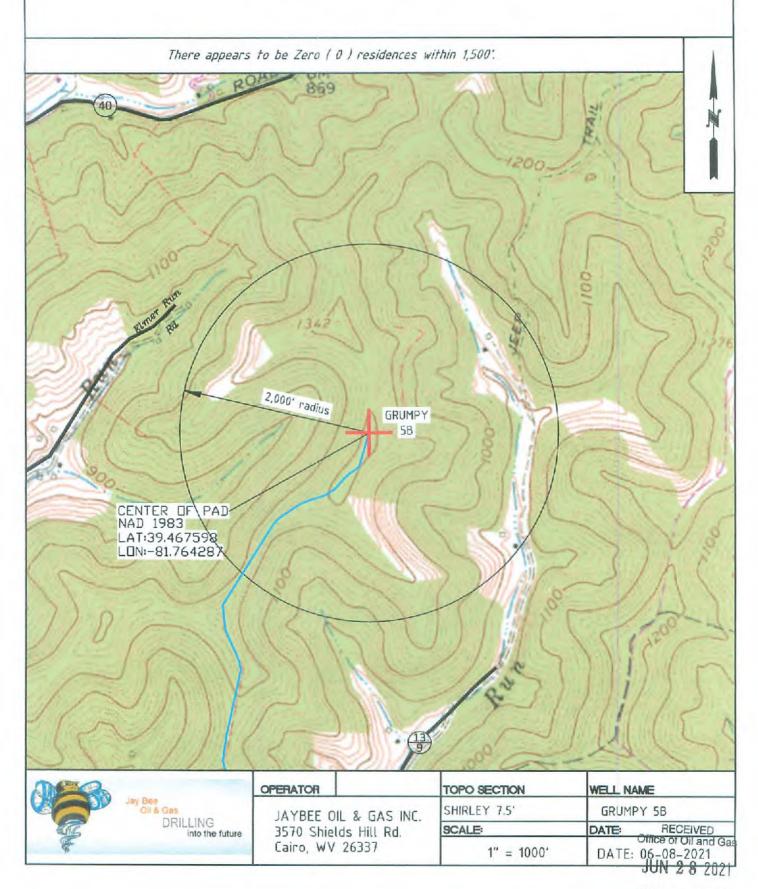

# INFORMATION SUPPLIED UNDER WEST VIRGINIA CODE Chapter 22, Article 6A, Section 5(a)(5) IN LIEU OF FILING LEASE(S) AND OTHER CONTINUING CONTRACT(S)

Under the oath required to make the verification on page 1 of this Notice and Application, I depose and say that I am the person who signed the Notice and Application for the Applicant, and that —

- (1) the tract of land is the same tract described in this Application, partly or wholly depicted in the accompanying plat, and described in the Construction and Reclamation Plan;
- (2) the parties and recordation data (if recorded) for lease(s) or other continuing contract(s) by which the Applicant claims the right to extract, produce or market the oil or gas are as follows: