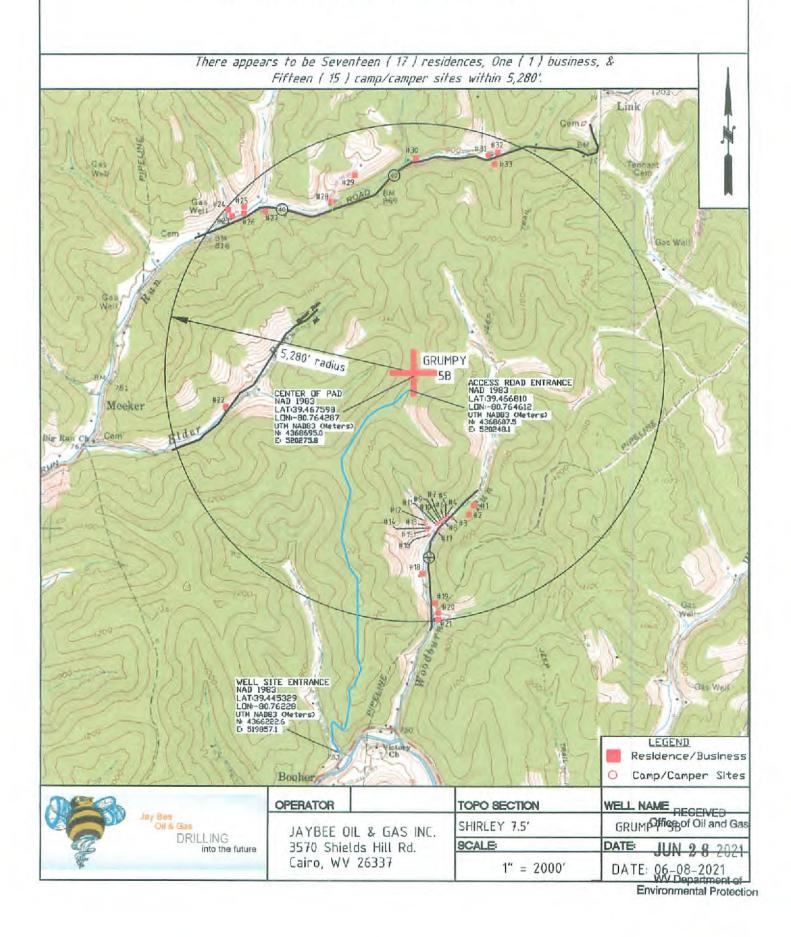

# INFORMATION SUPPLIED UNDER WEST VIRGINIA CODE Chapter 22, Article 6A, Section 5(a)(5) IN LIEU OF FILING LEASE(S) AND OTHER CONTINUING CONTRACT(S)

Under the oath required to make the verification on page 1 of this Notice and Application, I depose and say that I am the person who signed the Notice and Application for the Applicant, and that —

- (1) the tract of land is the same tract described in this Application, partly or wholly depicted in the accompanying plat, and described in the Construction and Reclamation Plan;
- (2) the parties and recordation data (if recorded) for lease(s) or other continuing contract(s) by which the Applicant claims the right to extract, produce or market the oil or gas are as follows: