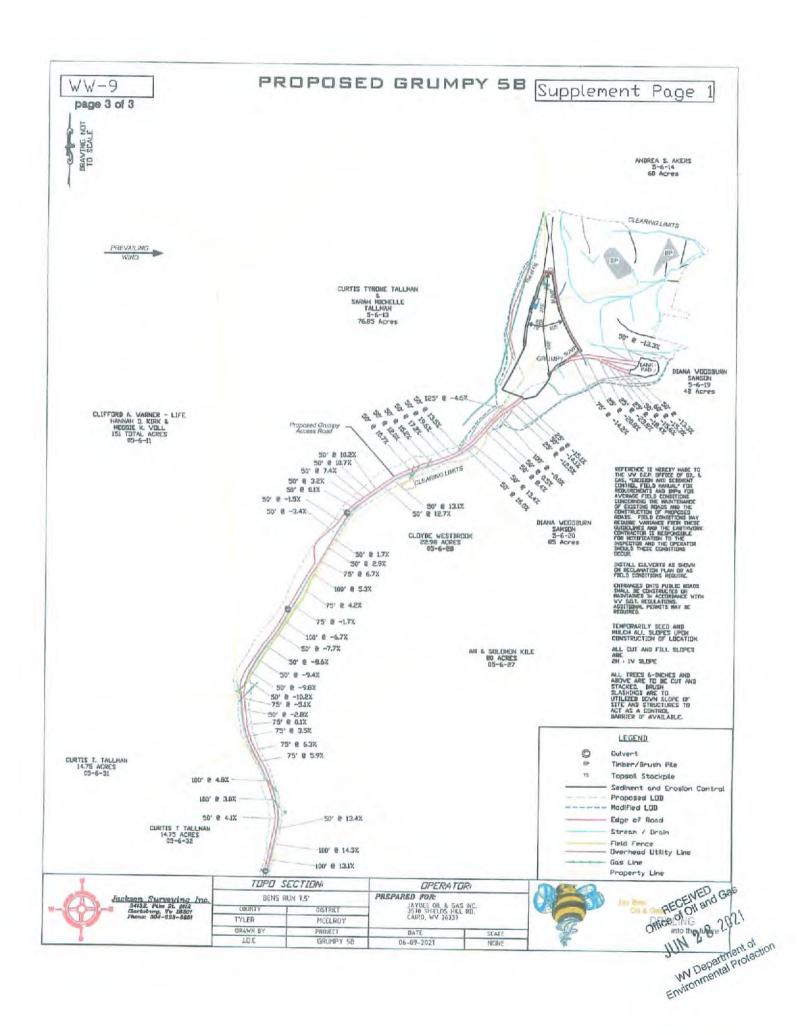

|
| Maps(s) of road, location, pit and provided). If water from the pit vacreage, of the land application a Photocopied section of involved Plan Approved by: | will be land applied, include area. 7.5' topographic sheet.               | dimensions (L x W x D) of the pit, and dime                                                  | RECEIVE Office of Oil 2                         |
| Maps(s) of road, location, pit and provided). If water from the pit vacreage, of the land application a Photocopied section of involved Plan Approved by: | will be land applied, include area.  7.5' topographic sheet.  7.M. Haught | dimensions (L x W x D) of the pit, and dime                                                  | RECEIVE                                         |







| API        | Operator | Status    | Latitude | Longitude | Vertical TD | Producing Formation | <b>Producing Zones Not Perforated</b> |
|------------|----------|-----------|----------|-----------|-------------|---------------------|---------------------------------------|
| 095-30474A | Unknown  | Abandoned | ****     | ****      | Unknown     | Unknown             |                                       |
| 095-30729A | Unknown  | Abandoned | ****     | ****      | 2,730'      | Gordon Sand         |                                       |
| 095-90860  | Unknown  | Unknown   | ****     | ****      | Unknown     | Unknown             |                                       |
|            |          |           |          |           |             |                     |