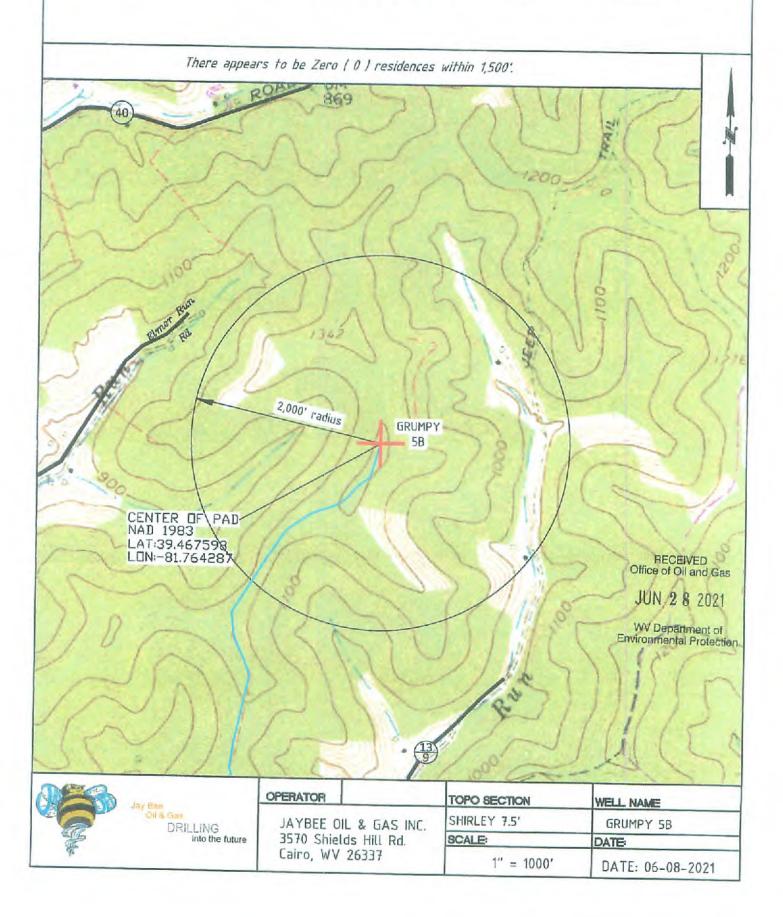

|                 |          |
| ( ) PERMIT APPLICATION REJECTED                         |        |                 |          |
| SPECIAL INSTRUCTIONS BY THE FLOODPLAIN MANAGER.         |        |                 |          |
|                                                         |        |                 |          |
|                                                         |        |                 |          |
| Thomas Caraci                                           | , ,    | - 4- 2112       |          |
| FLOOD PLAIN MANAGER                                     |        | -5-2013<br>Date |          |

Submit to:

Tyler County Office of Emergency Management PO Box 238 Middlebourne, WV 26149 (304) 758-5155 tjcooper@frontier.com WW-6A

# PROPOSED GRUMPY 5B

SUPPLEMENT PG 1





TI WWE

## JACKSON SURVEYING

INC. 2413 East Pike Street #112 Clarksburg, WV 26301 304-623-5851

|       | ADJOINING OWNERS TABLE                         |              |        |
|-------|------------------------------------------------|--------------|--------|
| TRACT | SURFACE OWNER                                  | TAX PARCEL   | Acres  |
| S1 A  | DIANA WOODBURN SAMSON                          | 05-06-19     | 42     |
| S2 B  | ANDREA S AKERS                                 | 05-06-14     | 60     |
| 53 C  | RONALD E THOMPSON & JANET R THOMPSON           | 05-06-17     | 26.36  |
| S4 D  | EDDIE RAYBURN                                  | 05-06-16     | 15.82  |
| S5 E  | EDGAR RONALD MCHENRY TRUST                     | 05-06-15     | 15.81  |
| S6 F  | DIANA WOODBURN SAMSON