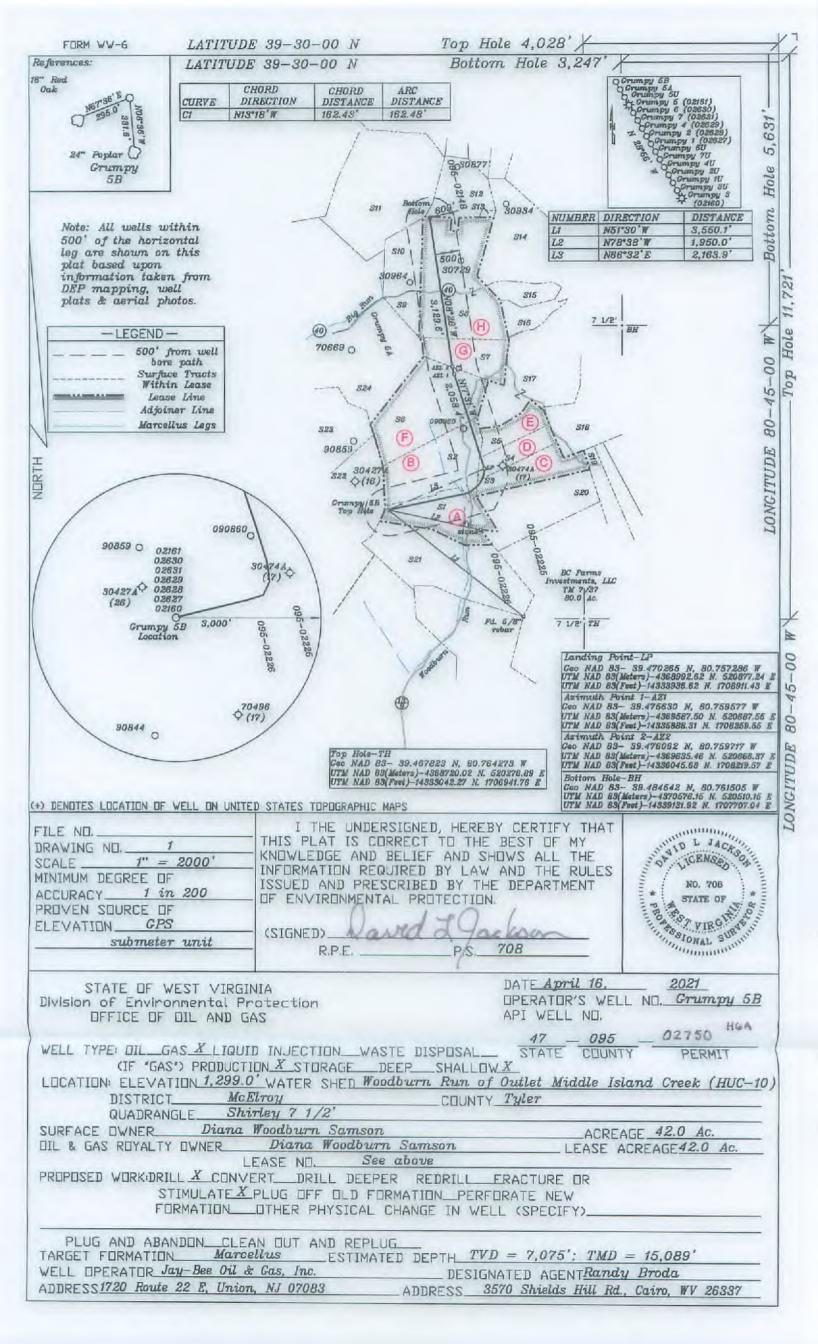

## JACKSON SURVEYING

INC. 2413 East Pike Street #112 Clarksburg, WV 26301 304-623-5851

|       | ADJOINING OWNERS TABLE                         |              |        |
|-------|------------------------------------------------|--------------|--------|
| TRACT | SURFACE OWNER                                  | TAX PARCEL   | Acres  |
| S1 A  | DIANA WOODBURN SAMSON                          | 05-06-19     | 42     |
| S2 B  | ANDREA S AKERS                                 | 05-06-14     | 60     |
| 53 C  | RONALD E THOMPSON & JANET R THOMPSON           | 05-06-17     | 26.36  |
| S4 D  | EDDIE RAYBURN                                  | 05-06-16     | 15.82  |
| S5 E  | EDGAR RONALD MCHENRY TRUST                     | 05-06-15     | 15.81  |
| S6 F  | DIANA WOODBURN SAMSON                          | 05-02-24     | 70.01  |
| S7 G  | RICHARD D THOMASELLI & BARBARA THOMASELLI      | 05-02-14     | 29     |
| 58 H  | KENNETH JONES                                  | 05-02-12     | 93     |
| S9    | JOHN E RUSH                                    | 05-02-13     | 8.88   |
| S10   | JOHN E RUSH                                    | 05-02-13.1   | 23.56  |
| S11   | WANDA PARR                                     | 05-02-10     | 104.75 |
| S12   | THOMAS FERRELL & TIMOTHY THOMAS, JAMES D DOAK  | 05-02-11     | 31     |
| S13   | INEZ C BAILEY & JIMMIE L BAILEY                | p/o 05-02-12 | 1.0    |
| S14   | MYRTLE E. HANNEN                               | 05-02-27     | 98.86  |
| S15   | BIG RUN PROPERTIES LLC                         | 05-02-31     | 11.5   |
| S16   | DWIGHT LEMASTERS ET AL                         | 05-02-25     | 29     |
| S17   | DWIGHT LEMASTERS ET AL                         | 05-02-26     | 87.06  |
| S18   | JAY-BEE OIL & GAS INC                          | 05-07-1.1    | 88.60  |
| S19   | RONALD E THOMPSON & JANET R THOMPSON           | 05-07-02     | 17.5   |
| S20   | ARTHUR THOMAS BLOOM & LOIS JEAN BLOOM          | 05-06-18     | 59.76  |
| S21   | DIANA WOODBURN SAMSON                          | 05-06-20     | 85     |
| S22   | CURTIS TYRONE TALLMAN & SARAH MICHELLE TALLMAN | 05-06-13     | 76.85  |
| S23   | GARY L ROBERTS & BEVERLY C PYLES               | 05-06-12     | 74.75  |
| S24   | RICHARD D THOMASELLI & BARBARA THOMASELLI      | 05-02-23     | 100.27 |
| S25   | RICHARD D THOMASELLI & BARBARA THOMASELLI      | 05-02-22     | 107.5  |