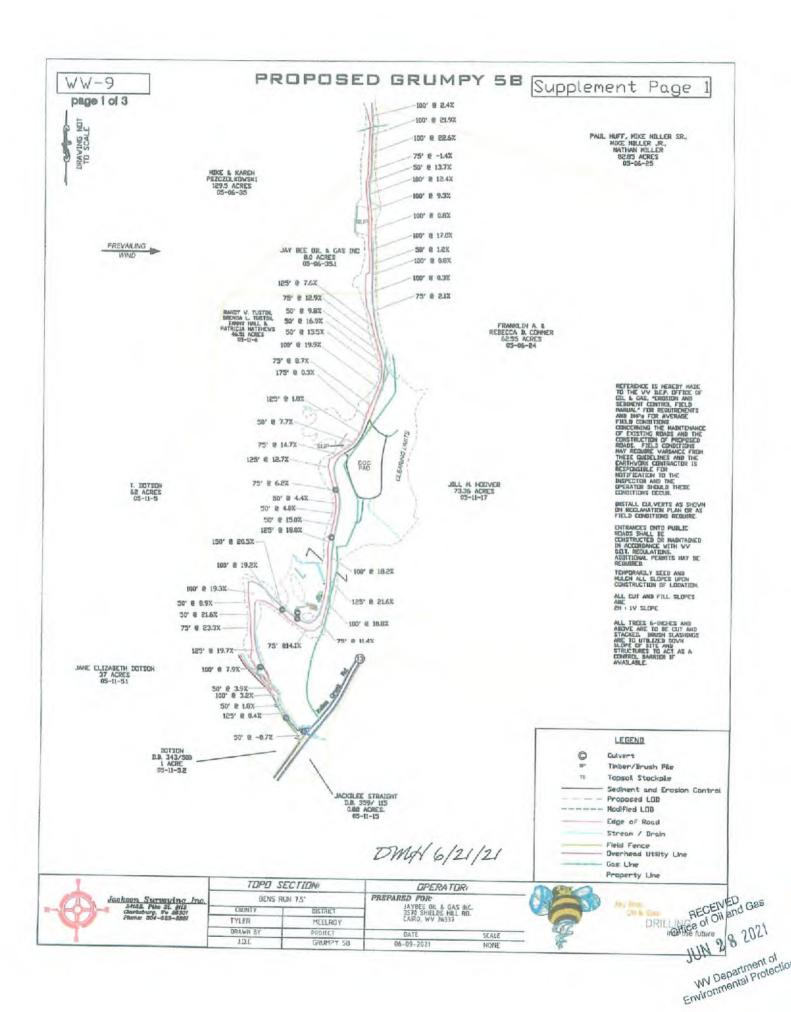

|
| Maps(s) of road, location, pit and provided). If water from the pit vacreage, of the land application a Photocopied section of involved Plan Approved by: | will be land applied, include area. 7.5' topographic sheet.               | dimensions (L x W x D) of the pit, and dime                                                  | RECEIVE Office of Oil 2                         |
| Maps(s) of road, location, pit and provided). If water from the pit vacreage, of the land application a Photocopied section of involved Plan Approved by: | will be land applied, include area.  7.5' topographic sheet.  7.M. Haught | dimensions (L x W x D) of the pit, and dime                                                  | RECEIVE                                         |







| API        | Operator | Status    | Latitude | Longitude | Vertical TD | Producing Formation | <b>Producing Zones Not Perforated</b> |
|------------|----------|-----------|----------|-----------|-------------|---------------------|---------------------------------------|
| 095-30474A | Unknown  | Abandoned | ****     | ****      | Unknown     | Unknown             |                                       |
| 095-30729A | Unknown  | Abandoned | ****     | ****      | 2,730'      | Gordon Sand         |                                       |
| 095-90860  | Unknown  | Unknown   | ****     | ****      | Unknown     | Unknown             |                                       |
|            |          |           |          |           |             |                     |