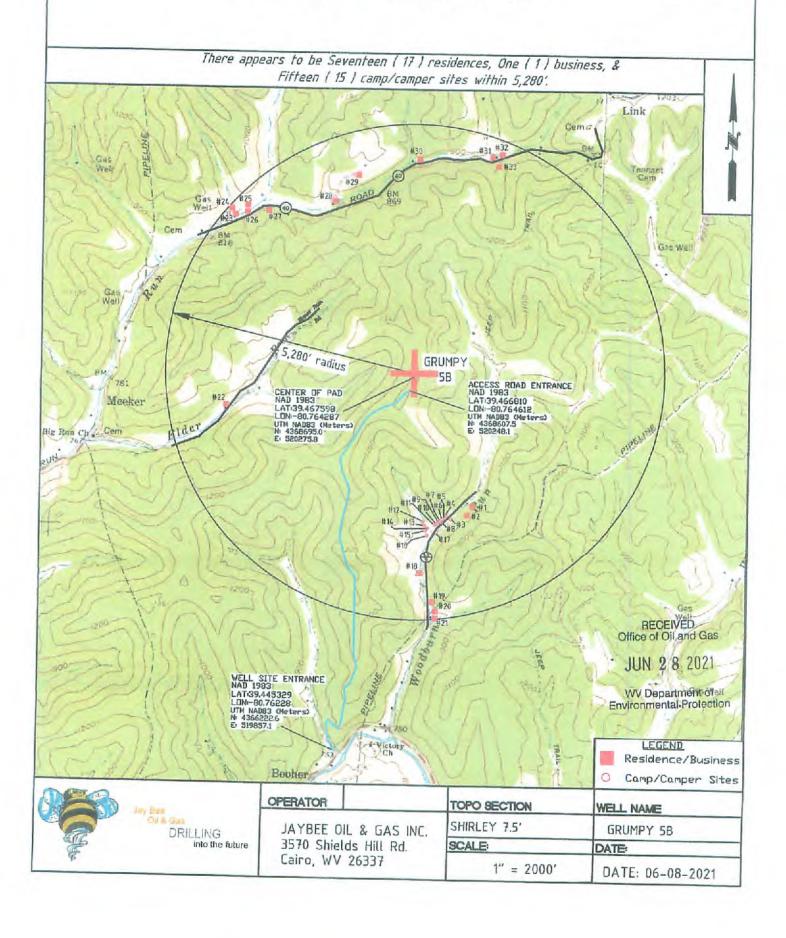

D E THOMPSON & JANET R THOMPSON           | 05-07-02     | 17.5   |
| S20   | ARTHUR THOMAS BLOOM & LOIS JEAN BLOOM          | 05-06-18     | 59.76  |
| S21   | DIANA WOODBURN SAMSON                          | 05-06-20     | 85     |
| S22   | CURTIS TYRONE TALLMAN & SARAH MICHELLE TALLMAN | 05-06-13     | 76.85  |
| S23   | GARY L ROBERTS & BEVERLY C PYLES               | 05-06-12     | 74.75  |
| S24   | RICHARD D THOMASELLI & BARBARA THOMASELLI      | 05-02-23     | 100.27 |
| S25   | RICHARD D THOMASELLI & BARBARA THOMASELLI      | 05-02-22     | 107.5  |



P.S. David & Jacks

47-095-02750



Jay Bee
Oil & Gas
DRILLING
into the future

DPERATOR'S

WELL #: GRUMPY 5B

DISTRICT: MCELROY

COUNTY: TYLER

STATE: WV

WELL PLAT

PAGE 2 OF 2

DATE: 04/16/2021

# PROPOSED GRUMPY 5B

EXHIBIT 2



Operator's Well No. Grumpy 5B

# INFORMATION SUPPLIED UNDER WEST VIRGINIA CODE Chapter 22, Article 6A, Section 5(a)(5) IN LIEU OF FILING LEASE(S) AND OTHER CONTINUING CONTRACT(S)

Under the oath required to make the verification on page 1 of this Notice and Application, I depose and say that I am the person who signed the Notice and Application for the Applicant, and that —

- (1) the tract of land is the same tract described in this Application, partly or wholly depicted in the accompanying plat, and described in the Construction and Reclamation Plan;
- (2) the parties and recordation data (if recorded) for lease(s) or other continuing contract(s) by which the Applicant claims the right to extract, produce or market the oil or gas are as follows:

| Lease Name or |