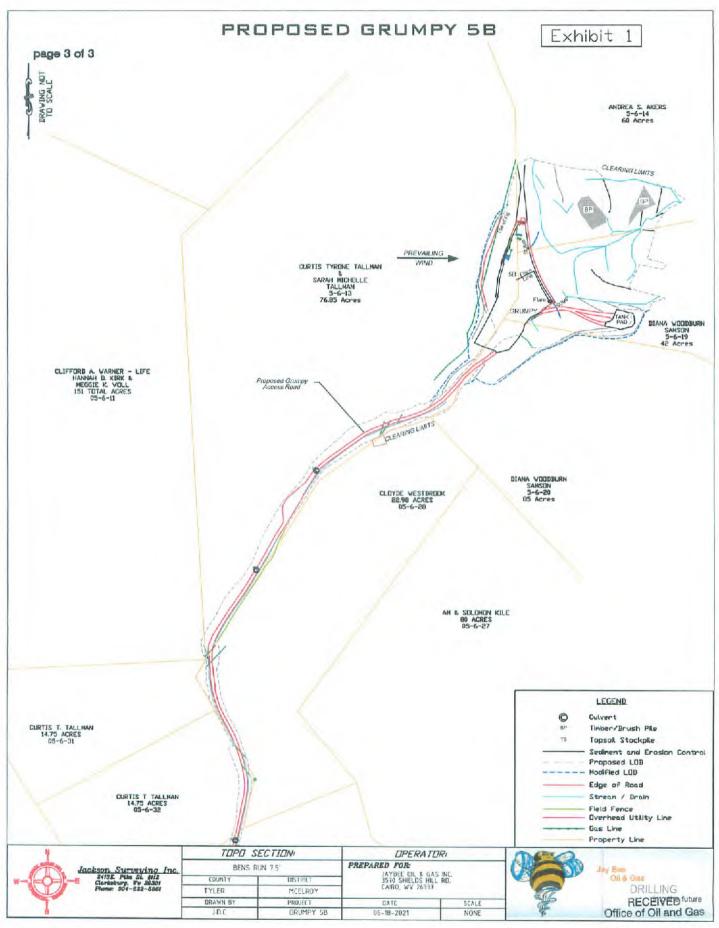

Cairo, WV 26337

Facsimile: 304-628-3119

#### Oil and Gas Privacy Notice:

The Office of Oil and Gas processes your personal information, such as name, address and telephone number, as part of our regulatory duties. Your personal information may be disclosed to other State agencies or third parties in the normal course of business or as needed to comply with statutory or regulatory requirements, including Freedom of Information Act requests. Our office will appropriately secure your personal information. If you have any questions about our use or your personal information, please contact DEP's Chief Privacy Officer at depprivacyofficer@wv.gov.



Subscribed and sworn before me this 22 day of Jone 2021. Notary Public My Commission Expires 01/10/2022

> RECEIVED Office of Oil and Gas







WW-6A

# PROPOSED GRUMPY 5B

SUPPLEMENT PG 1



# PROPOSED GRUMPY 5B

EXHIBIT 2



JayBee Oil & Gas Inc. 3570 Shields Hill Rd. Cairo, WV 26337

# **RESIDENCES WITHIN 1 MILE OF GRUMPY 5B WELL PAD**

Well: Grumpy 5B
District: McElroy
County: Tyler
State: WV

There appears to be Thirty-Three (33) residences within 1 mile (5,280 feet) of the center of well pad for the above referenced well location.

| Topo Spot # 1                 | Topo Spot # 2                 | Topo Spot # 3                 |
|-------------------------------|-------------------------------|-------------------------------|
| (House/Cabin)                 | (House/Cabin)                 | (Camp Sites/Camping Trailers) |
| TM 05-6-25. 2                 | TM 05-6-25.3                  | TM 05-6-27                    |
| Hele