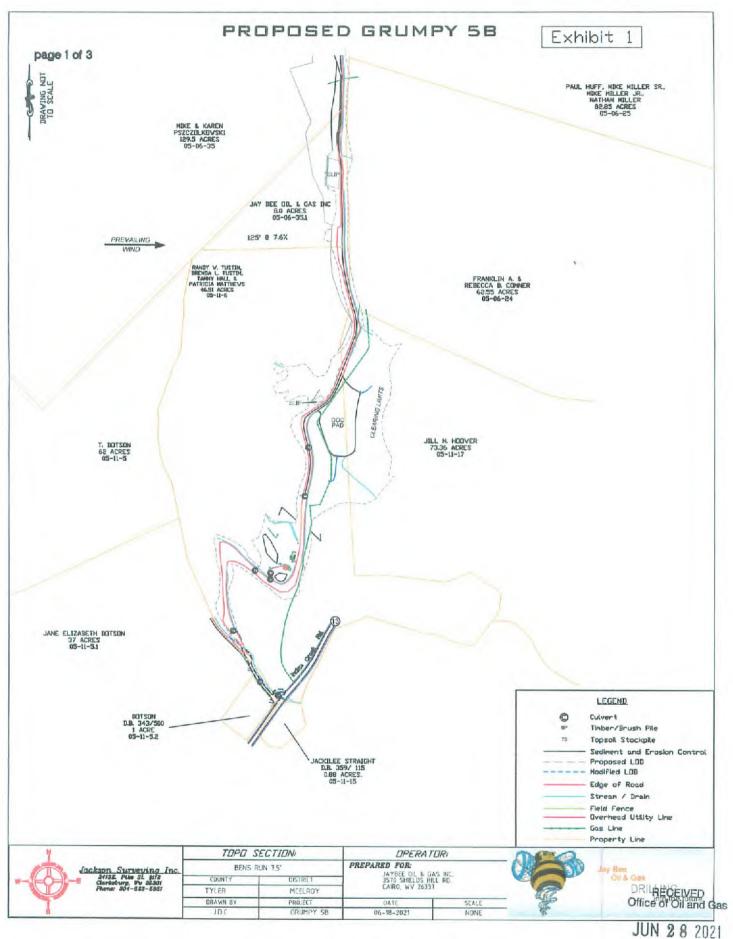

oad

Cairo, WV 26337

Facsimile: 304-628-3119

#### Oil and Gas Privacy Notice:

The Office of Oil and Gas processes your personal information, such as name, address and telephone number, as part of our regulatory duties. Your personal information may be disclosed to other State agencies or third parties in the normal course of business or as needed to comply with statutory or regulatory requirements, including Freedom of Information Act requests. Our office will appropriately secure your personal information. If you have any questions about our use or your personal information, please contact DEP's Chief Privacy Officer at depprivacyofficer@wv.gov.



Subscribed and sworn before me this 22 day of Jone 2021. Notary Public My Commission Expires 01/10/2022

> RECEIVED Office of Oil and Gas







WW-6A

# PROPOSED GRUMPY 5B

SUPPLEMENT PG 1



# PROPOSED GRUMPY 5B

EXHIBIT 2



JayBee Oil & Gas Inc. 3570 Shields Hill Rd. Cairo, WV 26337

# **RESIDENCES WITHIN 1 MILE OF GRUMPY 5B WELL PAD**

Well: Grumpy 5B
District: McElroy
County: Tyler
State: WV

There appears to be Thirty-Three (33) residences within 1 mile (5,280 feet) of the center of well pad for the above referenced well location.

| Topo Spot # 1                 | Topo Spot # 2                 | Topo Spot # 3                 |
|-------------------------------|-------------------------------|-------------------------------|
| (House/Cabin)                 | (House/Cabin)                 | (Camp Sites/Camping Trailers) |
| TM 05-6-25. 2                 | TM 05-6-25.3                  | TM 05-6-27                    |
|