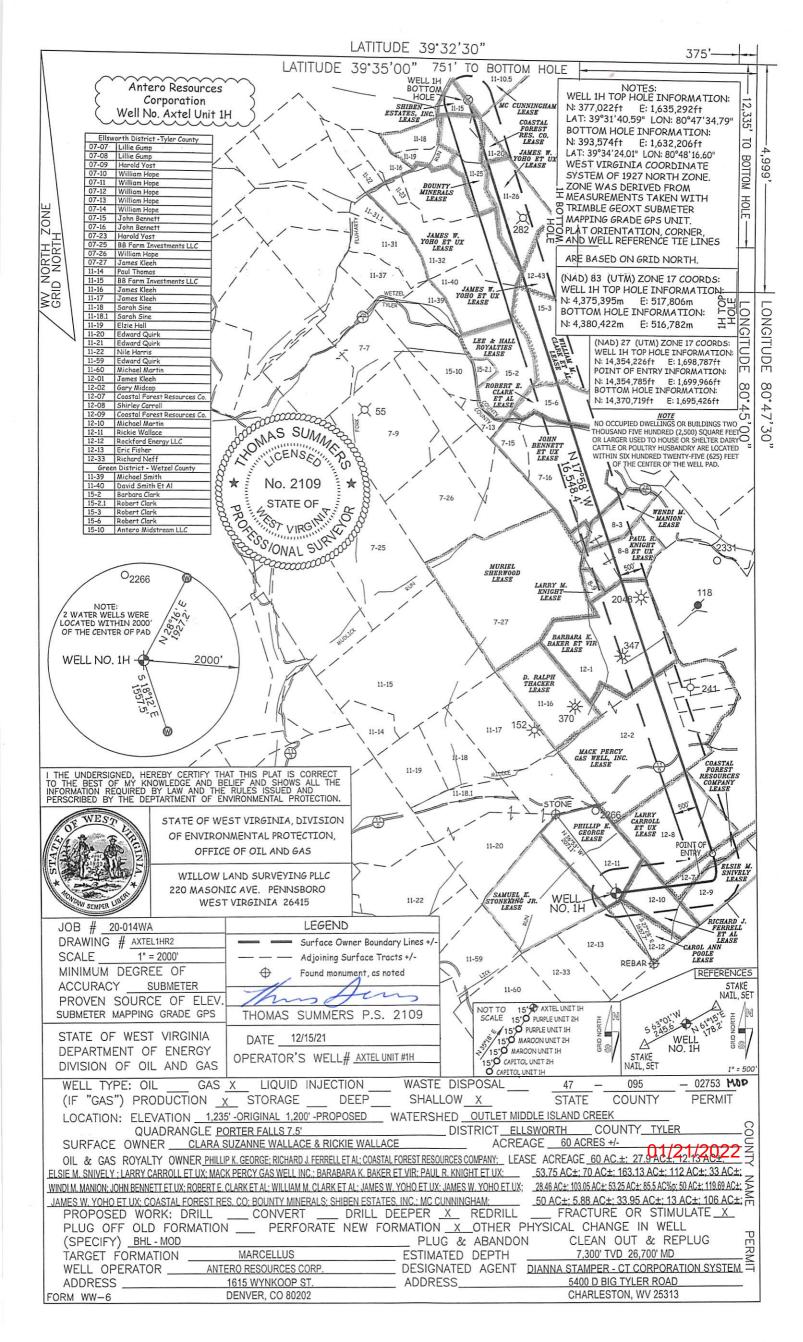

# STATE OF WEST VIRGINIA DEPARTMENT OF ENVIRONMENTAL PROTECTION, OFFICE OF OIL AND GAS WELL WORK PERMIT APPLICATION

| 1) Well Operator:                       | Antero Res    | sources Co         | rporat      | 494507062                                  | 095-Tyler         | Ellsworth | Porter Falls 7.5' |
|-----------------------------------------|---------------|--------------------|-------------|--------------------------------------------|-------------------|-----------|-------------------|
|                                         |               |                    |             | Operator ID                                | County            | District  | Quadrangle        |
| 2) Operator's Wel                       | l Number: A   | ktel Unit 1H       |             | Well Pad                                   | Name: Thin A      | Air Pad   |                   |
| 3) Farm Name/Su                         | rface Owner:  | Clara Suzanne Wall | ace & Ricki | Public Road                                | d Access: CR      | 11        |                   |
| 4) Elevation, curre                     | ent ground:   | 1235'              | El          | evation, proposed p                        | post-construction | on:       |                   |
| 5) Well Type (a                         | ) Gas X       | C                  | Oil         | Unde                                       | erground Storag   | e         |                   |
| O                                       | ther          |                    |             |                                            |                   |           |                   |
| (b                                      | )If Gas Sh    | allow X            |             | Deep                                       |                   |           |                   |
|                                         | Но            | rizontal X         |             |                                            |                   |           |                   |
| 6) Existing Pad: Y                      | es or No Ye   | S                  |             |                                            |                   |           |                   |
| , ,                                     |               |                    |             | ipated Thickness a<br>ss- 55 feet, Associa |                   |           |                   |
| 8) Proposed Total                       |               |                    |             | , , , , , , , , , , , , , , , , , , , ,    |                   |           |                   |
| 8) Proposed Total<br>9) Formation at To |               |                    | cellus      |                                            |                   |           |                   |
|                                         |               |                    | 00' M       |                                            |                   |           |                   |
| 10) Proposed Tota                       | Il Measured L |                    |             | · ·                                        |                   |           |                   |
| 11) Proposed Hor                        | izontal Leg L | ength: 165         | 48'         |                                            |                   |           |                   |
| 12) Approximate                         | Fresh Water S | Strata Depths      | s:          | 76' and 328'                               |                   |           |                   |
| 13) Method to De                        | termine Fresh | Water Dept         | hs: 4       | 7-095-0 2266                               |                   |           |                   |
| 14) Approximate                         | Saltwater Dep | oths: 1660'        |             |                                            |                   |           |                   |
| 15) Approximate                         | Coal Seam D   | epths: None        | e Iden      | tified                                     |                   |           |                   |
| 16) Approximate                         | Depth to Poss | sible Void (c      | oal mi      | ne, karst, other):                         | None Anticipat    | ed        |                   |
| 17) Does Proposedirectly overlying      |               |                    |             | rns<br>Yes                                 | No                | X         |                   |
| (a) If Yes, provide                     | de Mine Info: | Name:              |             |                                            |                   |           |                   |
|                                         |               | Depth:             |             |                                            |                   |           |                   |
|                                         |               | Seam:              |             |                                            |                   |           |                   |
|                                         |               | Owner:             |             |                                            |                   | -         | -                 |

Alb 2022

OPERATOR WELL NO. Axtel Unit 1H
Well Pad Name: Thin Air Pad

18) <u>CASING AND TUBIN</u>

| CASING | AND | LUBING | <u>PROGRAM</u> |
|--------|-----|--------|----------------|
|        |     |        |                |
|        |     |        |                |