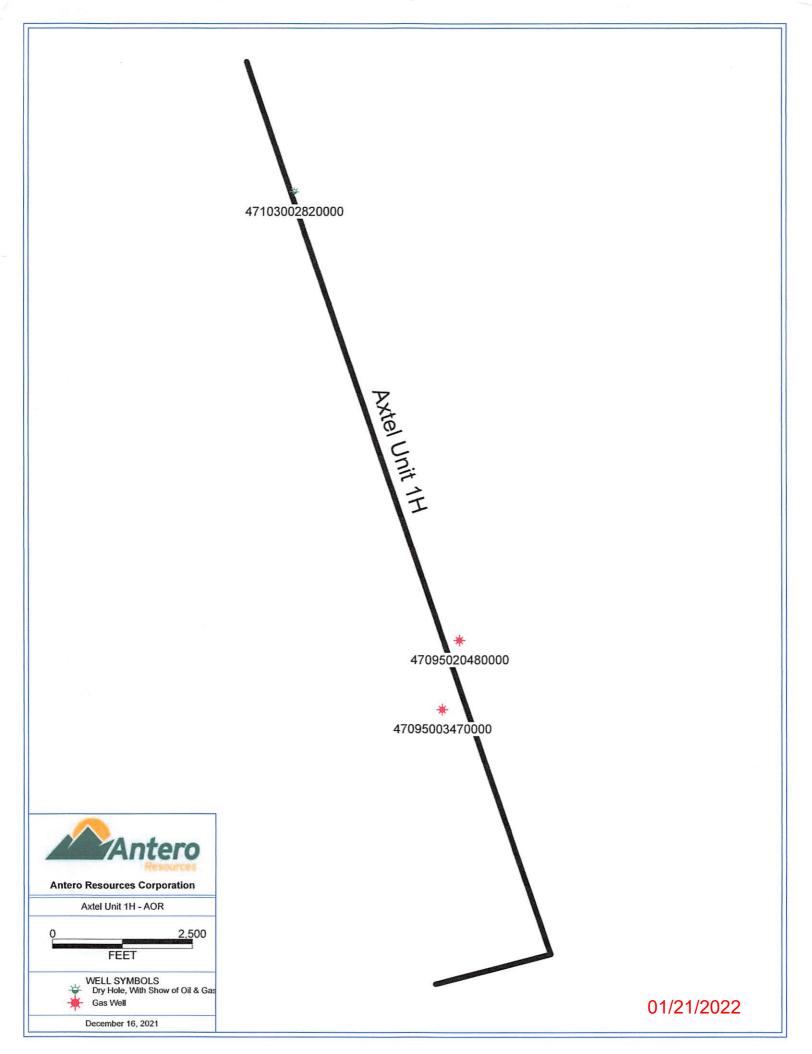

\*Note: Attach additional sheets as needed.

1/5/2022

| UWI (APINum)   | Well Name         | Well Number | Operator           | Historical Operator | TD    | Perforated Interval (shallowest, deepest) | Perforated Formation(s) | Producible Formation(s) not perf'd |
|----------------|-------------------|-------------|--------------------|---------------------|-------|-------------------------------------------|-------------------------|------------------------------------|
| 47095003470000 | ANDREW RICE HEIRS | 1           | DEE DRILLING CO    | DEE DRILLING CO     | 2,842 | 1.0                                       | Gordon                  | Berea, Welr, Alexander             |
| 47103002820000 | UNKNOWN           |             | UNKNOWN            | UNKNOWN             | 2,334 |                                           | Big Injun               | Berea, Weir, Alexander             |
| 47095020480000 | SHERWOOD ET AL    | W 1637      | HAUGHT ENERGY CORP | HAUGHT ENERGY CORP  | 3,020 | 2522 - 2988                               | Berea, Gordon           | Weir, Alexander                    |