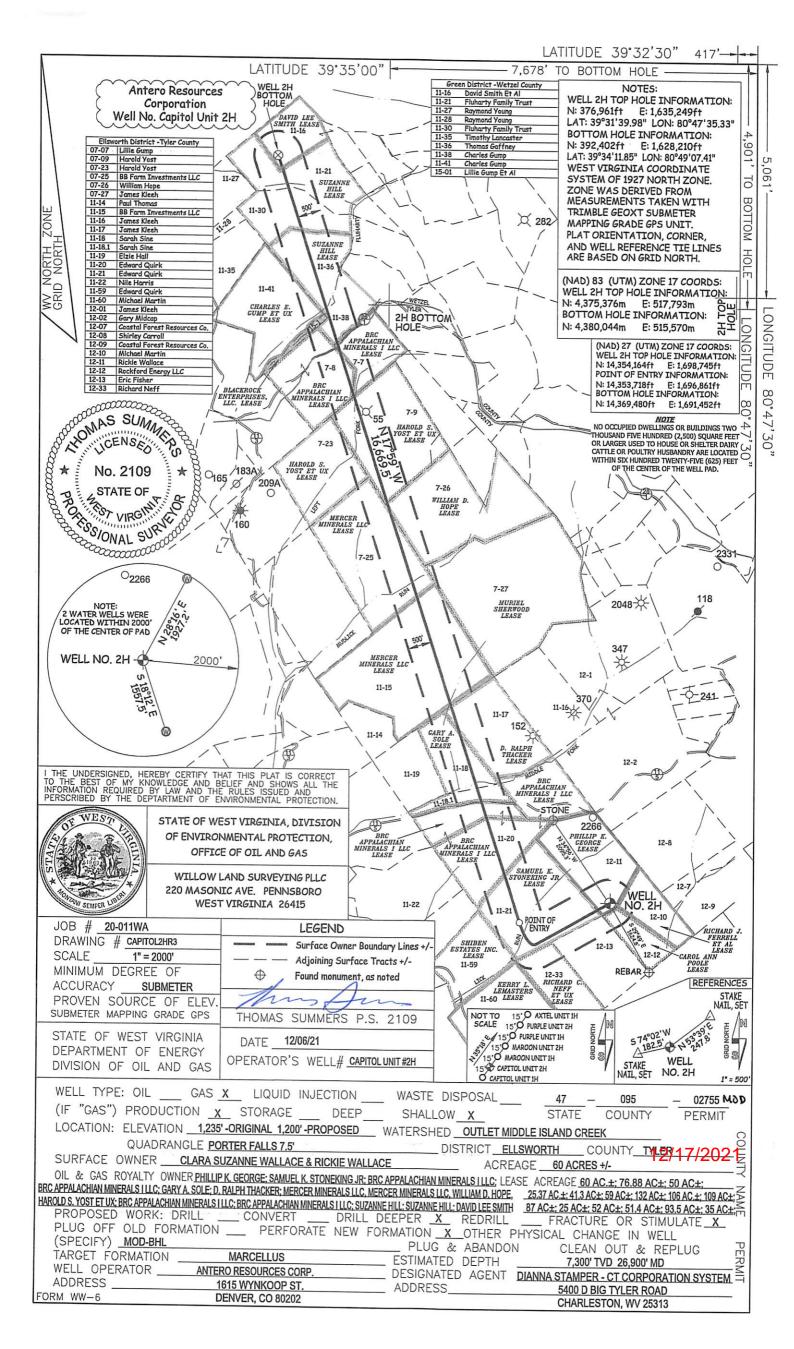

# STATE OF WEST VIRGINIA DEPARTMENT OF ENVIRONMENTAL PROTECTION, OFFICE OF OIL AND GAS WELL WORK PERMIT APPLICATION

| 1) Well Operator: Antero Reso                                       | ources Corpora              | 494507062            | 095-Tyler       | Ellsworth        | Porter Falls 7.5'              |
|---------------------------------------------------------------------|-----------------------------|----------------------|-----------------|------------------|--------------------------------|
|                                                                     |                             | Operator ID          | County          | District         | Quadrangle                     |
| 2) Operator's Well Number: Cap                                      | oitol Unit 2H               | Well Pad             | Name: Thin      | Air Pad          |                                |
| 3) Farm Name/Surface Owner:                                         | Clara Suzanne Wallace & Ric | Public Road          | d Access: CR    | 11               |                                |
| 4) Elevation, current ground:                                       | 1 <b>235'</b> E             | levation, proposed j | post-constructi | on: <u>~1200</u> | <u> </u>                       |
| 5) Well Type (a) Gas X Other                                        | Oil                         | Unde                 | erground Stora  | ge               |                                |
| (b)If Gas Shal                                                      |                             | Deep                 |                 |                  |                                |
| Hori 6) Existing Pad: Yes or No No                                  | zontal X                    |                      |                 |                  |                                |
| 7) Proposed Target Formation(s) Marcellus Shale: 7300' TVD, Ar      |                             | -                    | -               | • •              |                                |
| 8) Proposed Total Vertical Depth                                    | 7300' TVD                   |                      |                 |                  |                                |
| 9) Formation at Total Vertical De                                   |                             | s                    |                 |                  |                                |
| 10) Proposed Total Measured De                                      | epth: 26,500                | MD                   |                 |                  |                                |
| 11) Proposed Horizontal Leg Ler                                     | ngth: 16,322'               |                      |                 |                  |                                |
| 12) Approximate Fresh Water St                                      | rata Depths:                | 76' and 328'         |                 |                  |                                |
| 13) Method to Determine Fresh V                                     | Water Depths:               | 47-095-02266         |                 |                  |                                |
| 14) Approximate Saltwater Dept                                      | hs: 1660'                   |                      |                 |                  |                                |
| 15) Approximate Coal Seam Dep                                       | oths: None Ide              | ntified              |                 |                  |                                |
| 16) Approximate Depth to Possib                                     | ole Void (coal m            | nine, karst, other): | None Anticipa   | ted              |                                |
| 17) Does Proposed well location directly overlying or adjacent to a |                             | ams<br>Yes           | No              | X                |                                |
| (a) If Yes, provide Mine Info:                                      | Name:                       |                      |                 |                  |                                |
|                                                                     | Depth:                      |                      |                 |                  |                                |
|                                                                     | Seam:                       |                      |                 |                  | RECEIVED Office of Oil and Gas |
|                                                                     | Owner:                      |                      |                 |                  | DEC 1 3 2021                   |

API NO. 47-\_095\_\_\_-\_02755 MOD

OPERATOR WELL NO. Capitol Unit 2H

Well Pad Name: Thin Air Pad

18)