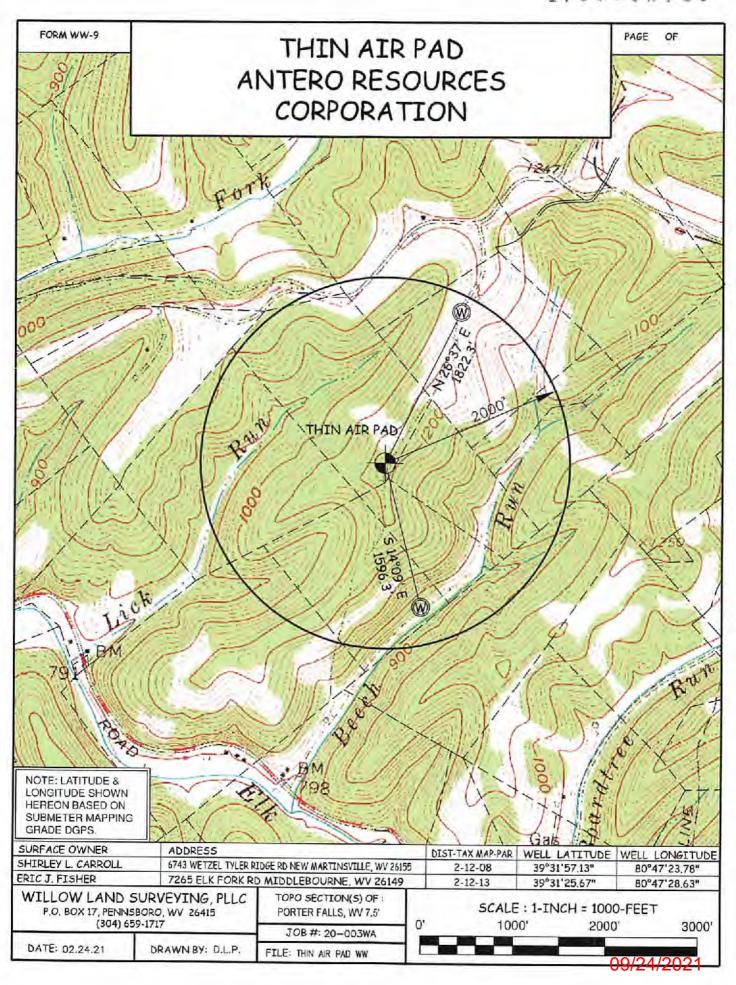

| API N | 0. 47-  | 095 _  | 02759  |                |
|-------|---------|--------|--------|----------------|
| 0     | PERAT   | OR WEL | L NO.  | Purple Unit 2H |
| V     | Vell Pa | d Name | Thin A | ir Pad         |