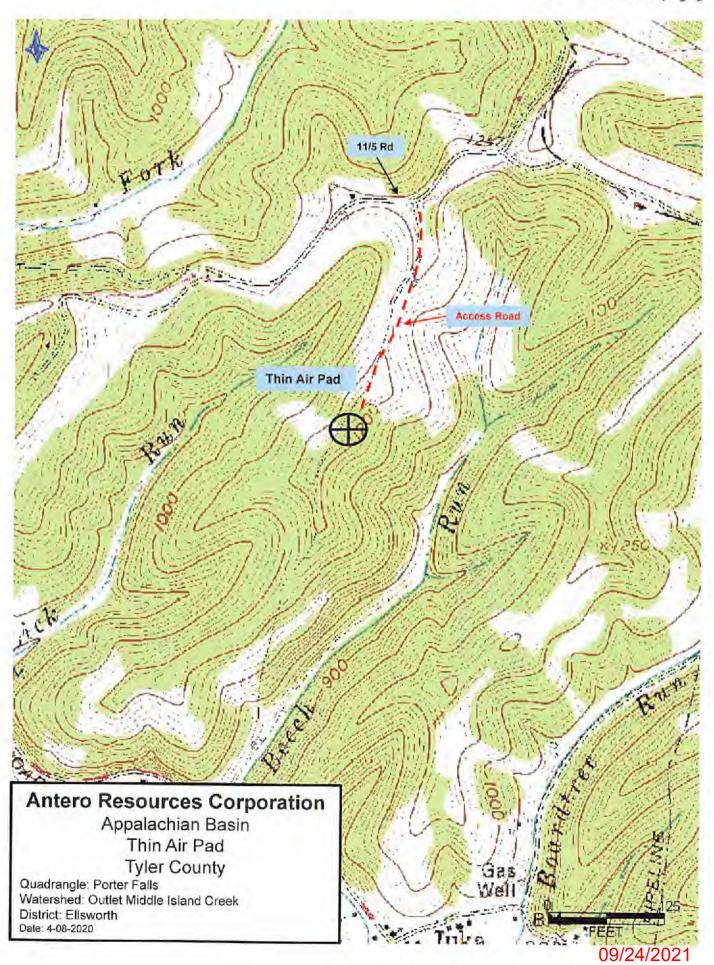

| API N | 0. 47-  | 095 _  | 02759  |                |
|-------|---------|--------|--------|----------------|
| 0     | PERAT   | OR WEL | L NO.  | Purple Unit 2H |
| V     | Vell Pa | d Name | Thin A | ir Pad         |