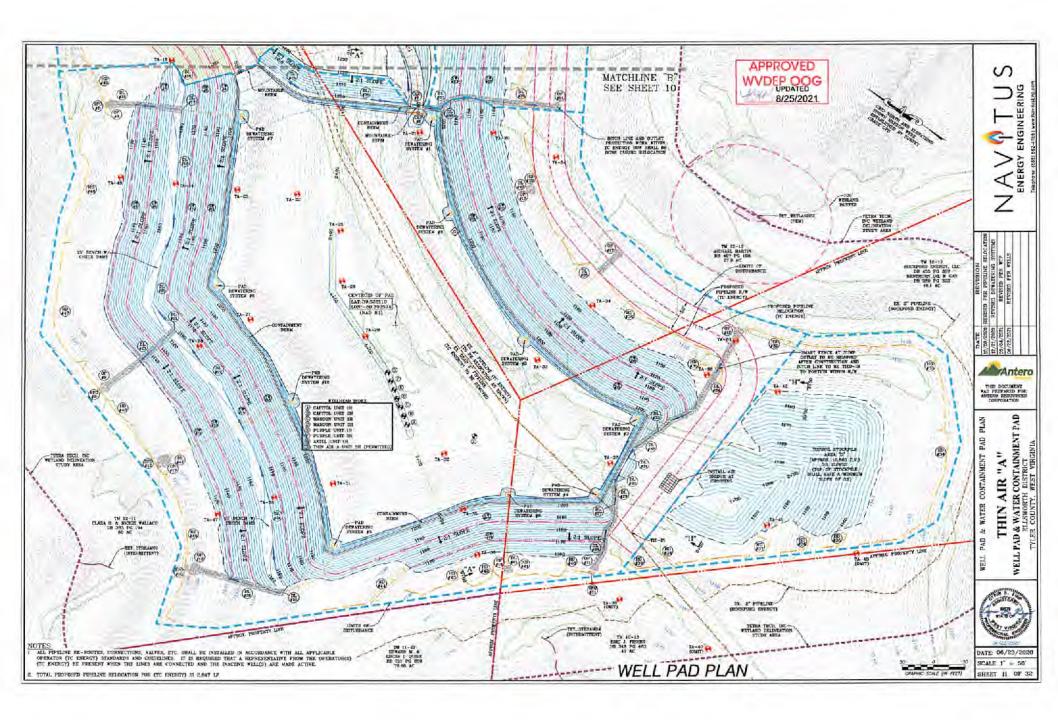

| API N | 0. 47-  | 095 _  | 02759  |                |
|-------|---------|--------|--------|----------------|
| 0     | PERAT   | OR WEL | L NO.  | Purple Unit 2H |
| V     | Vell Pa | d Name | Thin A | ir Pad         |

| Ρĺ | NO.  | 47- | 095 | _ | 02759 |
|----|------|-----|-----|---|-------|
|    | IIV. |     |     |   |       |

OPERATOR WELL NO. Purple Unit 2H

Well Pad Name: Thin Air Pad