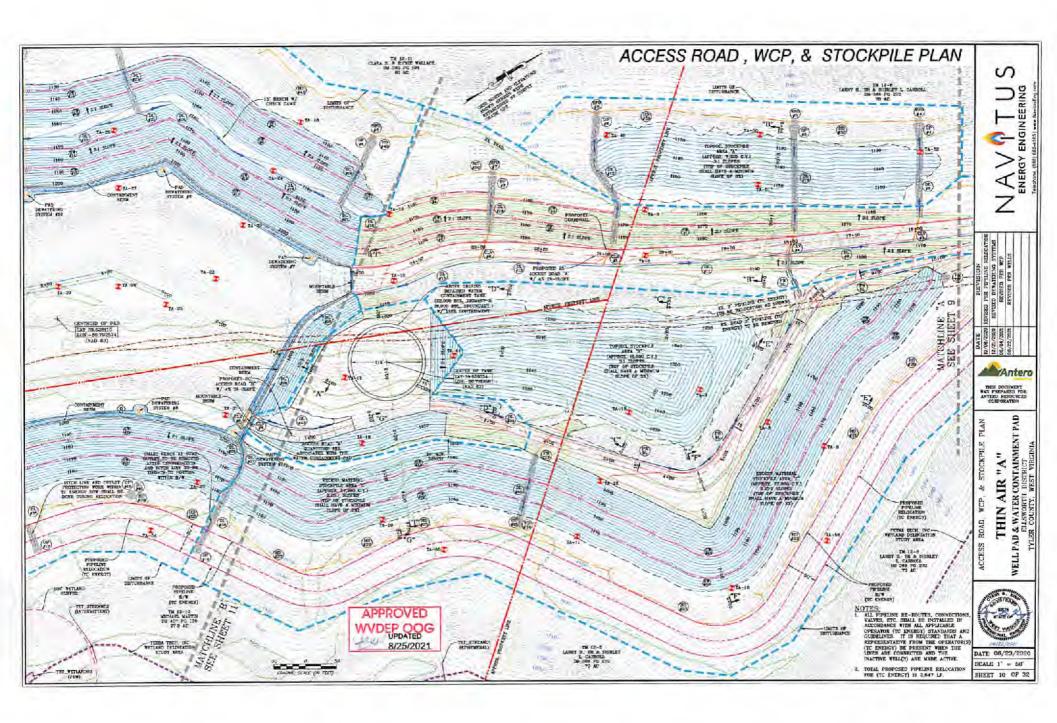

| API N | 0. 47-  | 095 _  | 02759  |                |
|-------|---------|--------|--------|----------------|
| 0     | PERAT   | OR WEL | L NO.  | Purple Unit 2H |
| V     | Vell Pa | d Name | Thin A | ir Pad         |

| Ρĺ | NO.  | 47- | 095 | _ | 02759 |
|----|------|-----|-----|---|-------|
|    | IIV. |     |     |   |       |

OPERATOR WELL NO. Purple Unit 2H

Well Pad Name: Thin Air Pad