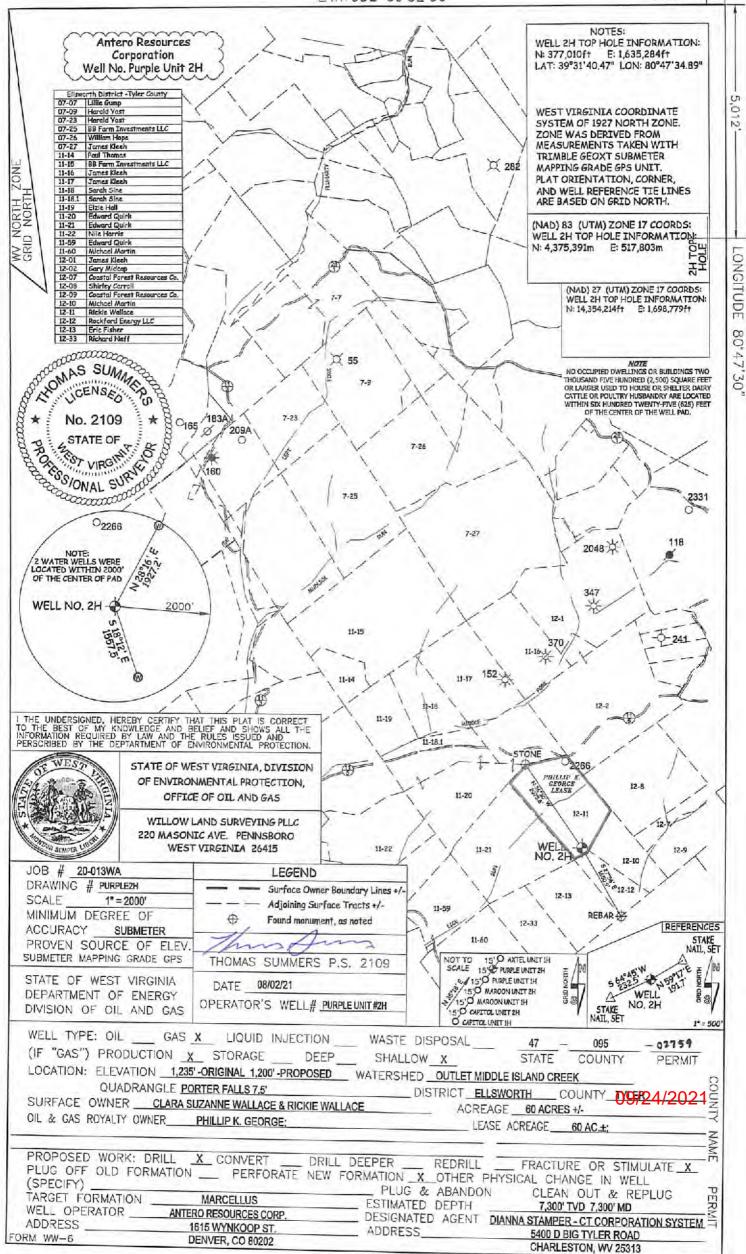

| API N | 0. 47-  | 095 _  | 02759  |                |
|-------|---------|--------|--------|----------------|
| 0     | PERAT   | OR WEL | L NO.  | Purple Unit 2H |
| V     | Vell Pa | d Name | Thin A | ir Pad         |

# STATE OF WEST VIRGINIA DEPARTMENT OF ENVIRONMENTAL PROTECTION, OFFICE OF OIL AND GAS WELL WORK PERMIT APPLICATION

| 1) Well Operato                         | or: Antero                                        | Resour      | ces Corporal             | 494507062                                 | 095-Tyler         | Ellsworth     | Porter Falls 7.5' |
|-----------------------------------------|---------------------------------------------------|-------------|--------------------------|-------------------------------------------|-------------------|---------------|-------------------|
| •                                       |                                                   |             |                          | Operator ID                               | County            | District      | Quadrangle        |
| 2) Operator's W                         | Vell Number                                       | r: Purple   | Unit 2H                  | Well Pad                                  | Name: Thin A      | Air Pad       |                   |
| 3) Farm Name/                           | Surface Own                                       | ner: Clara  | Suzanne Wallace & Rickie | • Wallace Public Roa                      | d Access: CR      | 11            |                   |
| 4) Elevation, cu                        | irrent groun                                      | d: 123      | 85' Ele                  | evation, proposed j                       | post-construction | on: ~1200     |                   |
| 5) Well Type                            | (a) Gas                                           | X           | Oil                      | Unde                                      | rground Storag    | e             |                   |
|                                         | Other                                             |             |                          |                                           |                   |               |                   |
|                                         | (b)If Gas                                         | Shallov     | x <u>X</u>               | Deep                                      |                   |               |                   |
|                                         |                                                   | Horizon     | ntal X                   |                                           |                   |               |                   |
| 6) Existing Pad                         | : Yes or No                                       | No          |                          |                                           |                   |               |                   |
| -                                       | •                                                 | • • •       |                          | pated Thickness a<br>ss- 55 feet, Associa | _                 | • •           |                   |
| 8) Proposed To                          | tal Vertical                                      | Depth:      | 7300' TVD                |                                           |                   |               |                   |
| 9) Formation at                         |                                                   | _           |                          |                                           |                   |               |                   |
| 10) Proposed T                          | otal Measur                                       | ed Depth    | 7300' MD                 |                                           |                   |               |                   |
| 11) Proposed H                          | orizontal Le                                      | eg Lengtl   | n: <u>0'</u>             |                                           |                   |               |                   |
| 12) Approxima                           | te Fresh Wa                                       | ter Strata  | Depths:                  | 76' and 328'                              |                   |               |                   |
| 13) Method to 1                         | Determine F                                       | resh Wa     | ter Depths: 4            | 7-095-02266                               |                   |               | No.               |
| 14) Approximate Saltwater Depths: 1660' |                                                   |             |                          |                                           |                   |               |                   |
| 15) Approxima                           | 15) Approximate Coal Seam Depths: None Identified |             |                          |                                           |                   |               |                   |
| 16) Approxima                           | te Depth to                                       | Possible    | Void (coal mi            | ne, karst, other):                        | None Anticipat    | ed            |                   |
| 17) Does Propo                          | sed well loc                                      | ation coi   | ntain coal sean          | ns                                        |                   |               |                   |
| directly overlyi                        | ng or adjace                                      | ent to an a | active mine?             | Yes                                       | No                | <u>X</u>      |                   |
| (a) If Yes, pro                         |                                                   |             | ame:                     |                                           |                   |               |                   |
| na c                                    | 7/14/2021<br>permission o<br>Newlon               | De          | epth:                    |                                           |                   | RECEIVE       |                   |
| with r                                  | permission o                                      | s Se        | eam:                     |                                           |                   | SEP 1 4       | 0-21              |
| Dove                                    | Newlon                                            | O           | wner:                    |                                           |                   | SEP 1 4       | (04)              |
| -                                       | ,                                                 |             |                          |                                           |                   | WV Department |                   |