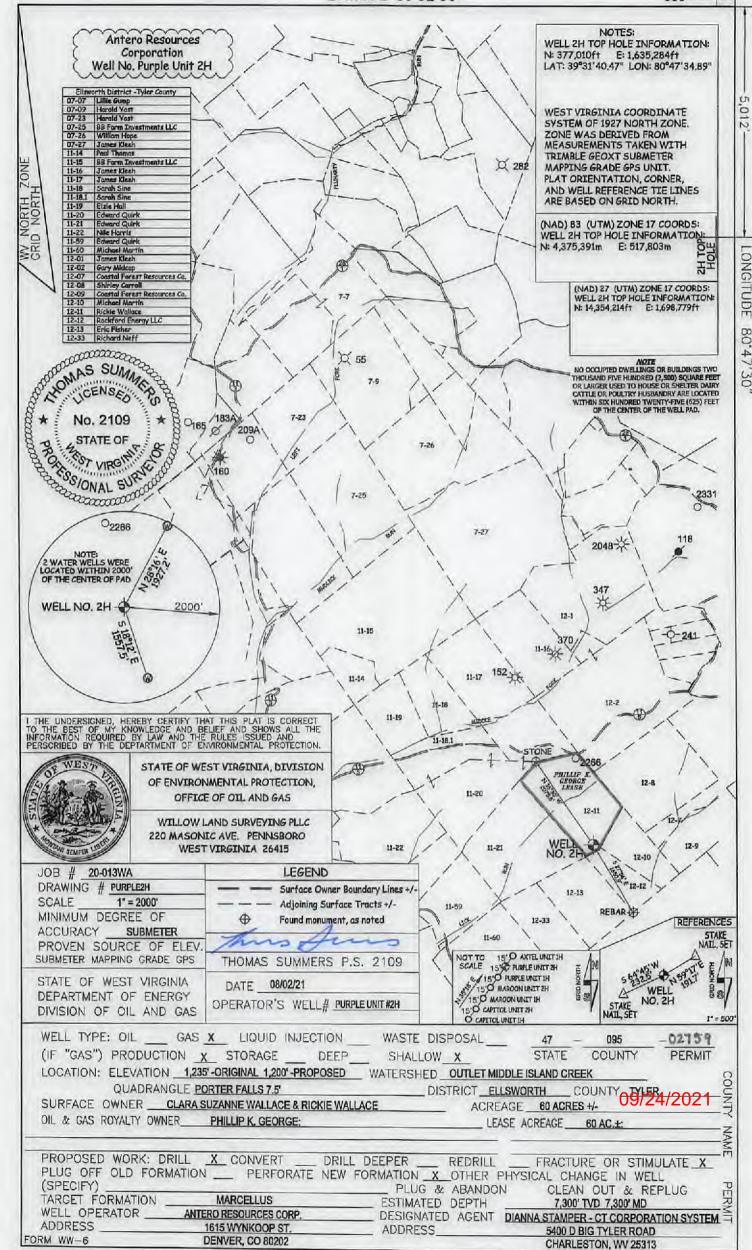

# STATE OF WEST VIRGINIA DEPARTMENT OF ENVIRONMENTAL PROTECTION, OFFICE OF OIL AND GAS WELL WORK PERMIT APPLICATION

| 1) Well Operato                         | or: Antero                                        | Resour      | ces Corporal             | 494507062                                 | 095-Tyler         | Ellsworth     | Porter Falls 7.5' |
|-----------------------------------------|---------------------------------------------------|-------------|--------------------------|-------------------------------------------|-------------------|---------------|-------------------|
| •                                       |                                                   |             |                          | Operator ID                               | County            | District      | Quadrangle        |
| 2) Operator's W                         | Vell Number                                       | r: Purple   | Unit 2H                  | Well Pad                                  | Name: Thin A      | Air Pad       |                   |
| 3) Farm Name/                           | Surface Own                                       | ner: Clara  | Suzanne Wallace & Rickie | • Wallace Public Roa                      | d Access: CR      | 11            |                   |
| 4) Elevation, cu                        | irrent groun                                      | d: 123      | 85' Ele                  | evation, proposed j                       | post-construction | on: ~1200     |                   |
| 5) Well Type                            | (a) Gas                                           | X           | Oil                      | Unde                                      | rground Storag    | e             |                   |
|                                         | Other                                             |             |                          |                                           |                   |               |                   |
|                                         | (b)If Gas                                         | Shallov     | x <u>X</u>               | Deep                                      |                   |               |                   |
|                                         |                                                   | Horizon     | ntal X                   |                                           |                   |               |                   |
| 6) Existing Pad                         | : Yes or No                                       | No          |                          |                                           |                   |               |                   |
| -                                       | •                                                 | • • •       |                          | pated Thickness a<br>ss- 55 feet, Associa | _                 | • •           |                   |
| 8) Proposed To                          | tal Vertical                                      | Depth:      | 7300' TVD                |                                           |                   |               |                   |
| 9) Formation at                         |                                                   | _           |                          |                                           |                   |               |                   |
| 10) Proposed T                          | otal Measur                                       | ed Depth    | 7300' MD                 |                                           |                   |               |                   |
| 11) Proposed H                          | orizontal Le                                      | eg Lengtl   | n: <u>0'</u>             |                                           |                   |               |                   |
| 12) Approxima                           | te Fresh Wa                                       | ter Strata  | Depths:                  | 76' and 328'                              |                   |               |                   |
| 13) Method to 1                         | Determine F                                       | resh Wa     | ter Depths: 4            | 7-095-02266                               |                   |               | No.               |
| 14) Approximate Saltwater Depths: 1660' |                                                   |             |                          |                                           |                   |               |                   |
| 15) Approxima                           | 15) Approximate Coal Seam Depths: None Identified |             |                          |                                           |                   |               |                   |
| 16) Approxima                           | te Depth to                                       | Possible    | Void (coal mi            | ne, karst, other):                        | None Anticipat    | ed            |                   |
| 17) Does Propo                          | sed well loc                                      | ation coi   | ntain coal sean          | ns                                        |                   |               |                   |
| directly overlyi                        | ng or adjace                                      | ent to an a | active mine?             | Yes                                       | No                | <u>X</u>      |                   |
| (a) If Yes, pro                         |                                                   |             | ame:                     |                                           |                   |               |                   |
| na c                                    | 7/14/2021<br>permission o<br>Newlon               | De          | epth:                    |                                           |                   | RECEIVE       |                   |
| with r                                  | permission o                                      | s Se        | eam:                     |                                           |                   | SEP 1 4       | 0-21              |
| Dove                                    | Newlon                                            | O           | wner:                    |                                           |                   | SEP 1 4       | (04)              |
| -                                       | ,                                                 |             |                          |                                           |                   | WV Department |                   |

| Ρĺ | NO.  | 47- | 095 | _ | 02759 |
|----|------|-----|-----|---|-------|
|    | IIV. |     |     |   |       |

OPERATOR WELL NO. Purple Unit 2H

Well Pad Name: Thin Air Pad

| API N | 0. 47-  | 095 _  | 02759  |                |
|-------|---------|--------|--------|----------------|
| 0     | PERAT   | OR WEL | L NO.  | Purple Unit 2H |
| V     | Vell Pa | d Name | Thin A | ir Pad         |