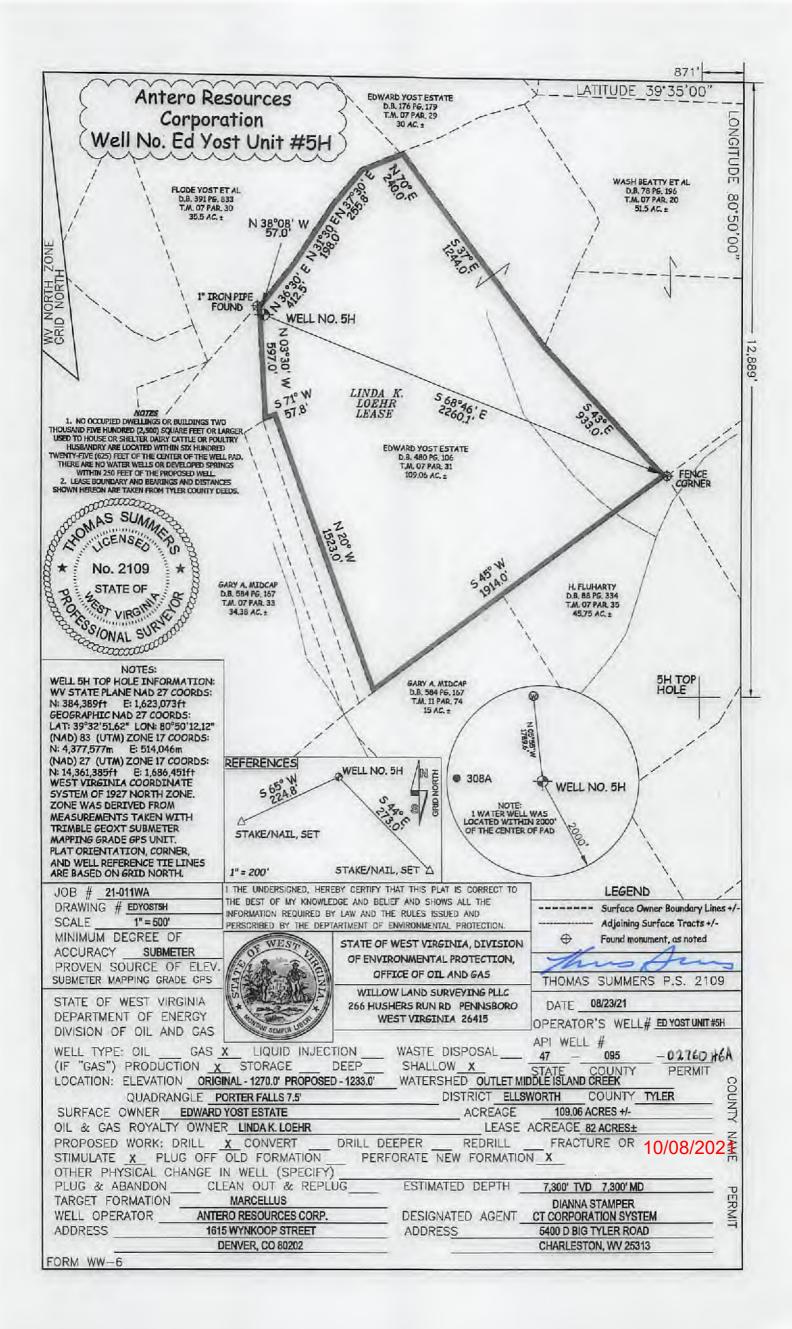

| API NO. 47-095 -     | 02760               |
|----------------------|---------------------|
| <b>OPERATOR WELL</b> | NO. Ed Yost Unit 5H |
| Well Pad Name:       | Ed Yost             |

# STATE OF WEST VIRGINIA DEPARTMENT OF ENVIRONMENTAL PROTECTION, OFFICE OF OIL AND GAS WELL WORK PERMIT APPLICATION

| 1) Well Operator: Antero Reso                                     | ources Corporat   | 494507062            | 095 - Tyler /     | Ellsworth        | Porter Falls 7.5' |
|-------------------------------------------------------------------|-------------------|----------------------|-------------------|------------------|-------------------|
| <u></u>                                                           |                   | Operator ID          | County            | District         | Quadrangle        |
| 2) Operator's Well Number: Ed                                     | Yost Unit 5H      | Well Pad             | Name: Ed Yo       | st               |                   |
| 3) Farm Name/Surface Owner:                                       | Edward Yost Es    | tate Public Roa      | d Access: CR      | 11               | ····              |
| 4) Elevation, current ground:                                     | 1270' El          | evation, proposed    | post-construction | on: <u>~1233</u> |                   |
| 5) Well Type (a) Gas X Other                                      | Oil               | Unde                 | erground Storag   | ge               |                   |
| (b)If Gas Sha                                                     | llow X            | Deep                 |                   |                  |                   |
| Hor                                                               | izontal X         | <u>-</u>             |                   |                  |                   |
| 6) Existing Pad: Yes or No No                                     |                   |                      | _                 |                  |                   |
| 7) Proposed Target Formation(s)<br>Marcellus Shale: 7300' TVD, A  |                   | •                    | -                 | • ,              |                   |
| 8) Proposed Total Vertical Depth                                  | n: 7300' TVD      | /                    |                   |                  |                   |
| 9) Formation at Total Vertical D                                  |                   | )                    |                   |                  |                   |
| 10) Proposed Total Measured De                                    | epth: 7300' MD    | 1                    |                   |                  |                   |
| 11) Proposed Horizontal Leg Le                                    | ngth: 0' *Open    | to modification at   | a later date*     | •                |                   |
| 12) Approximate Fresh Water St                                    | rata Depths:      | 460' and 515'        | /                 |                  |                   |
| 13) Method to Determine Fresh                                     | Water Depths: 0   | 95-00269, Depths hav | e been adjusted a | ccording to su   | rface elevations. |
| 14) Approximate Saltwater Dept                                    | hs: 2183' /       |                      |                   |                  |                   |
| 15) Approximate Coal Seam Dep                                     | oths: None Antic  | cipated              |                   |                  |                   |
| 16) Approximate Depth to Possi                                    | ble Void (coal mi | ne, karst, other): _ | None Anticipat    | ed               |                   |
| 17) Does Proposed well location directly overlying or adjacent to |                   |                      | No                | X                |                   |
| (a) If Yes, provide Mine Info:                                    | Name:             |                      |                   |                  |                   |
| Der aliston.                                                      | Depth:            |                      |                   |                  |                   |
| GER 9/15/2021<br>by permission of                                 | Seam:             |                      |                   |                  |                   |
| Doug Newlon                                                       | Owner:            |                      |                   |                  |                   |

## **CASING AND TUBING PROGRAM**

| TYPE         | Size (in) | New<br>or<br>Used | Grade | Weight per ft.<br>(lb/ft) | FOOTAGE: For<br>Drilling (ft) | INTERVALS:<br>Left in Well<br>(ft) | CEMENT:<br>Fill-up<br>(Cu. Ft.)/CTS |
|--------------|-----------|-------------------|-------|---------------------------|-------------------------------|------------------------------------|-------------------------------------|
| Conductor    | 20"       | New               | H-40  | 94#                       | 80                            | 80 /                               | CTS, 77 Cu. Ft.                     |
| Fresh Water  | 13-3/8"   | New               | J-55  | 54.5#                     | 565                           | 565 /                              | CTS, 417 Cu. Ft.                    |
| Coal         | 9-5/8"    | New               | J-55  | 36#                       | 2500                          | 2500 /                             | CTS, 1018 Cu. Ft.                   |
| Intermediate |           |                   |       |                           |                               |                                    |                                     |
| Production   | 5-1/2"    | New               | P-110 | 23#                       | 7300                          | 7300 /                             | 1601 Cu. Ft                         |
| Tubing       | 2-3/8"    | New               | N-80  | 4.7#                      |                               |                                    |                                     |
| Liners       |           |                   |       |                           |                               |                                    |                                     |

908 9/15/204

| ТҮРЕ         | Size (in) | Wellbore<br>Diameter (in) | Wall Thickness (in) | Burst Pressure<br>(psi) | Anticipated  Max. Internal  Pressure (psi) | Cement<br>Type        | Cement<br>Yield<br>(cu. ft./k) |
|--------------|-----------|---------------------------|---------------------|-------------------------|--------------------------------------------|-----------------------|--------------------------------|
| Conductor    | 20"       | 24"                       | 0.438"              | 1530                    | 50                                         | Class A               | ~1.18                          |
| Fresh Water  | 13-3/8"   | 17-1/2"                   | 0.38"               | 2730                    | 1000                                       | Class A               | ~1.18                          |
| Coal         | 9-5/8"    | 12-1/4"                   | 0.352"              | 3520                    | 1500                                       | Class A               | ~1.18                          |
| Intermediate |           |                           |                     |                         |                                            |                       |                                |
| Production   | 5-1/2"    | 8-3/4" & 8-1/2"           | 0.415"              | 12,630                  | 9300                                       | Lead-H/POZ & Tail - H | H/POZ-1.44 & H-1.8             |
| Tubing       | 2-3/8"    | 4.778"                    | 0.19"               | 11,200                  |                                            |                       |                                |
| Liners       |           |                           |                     |                         |                                            |                       |                                |