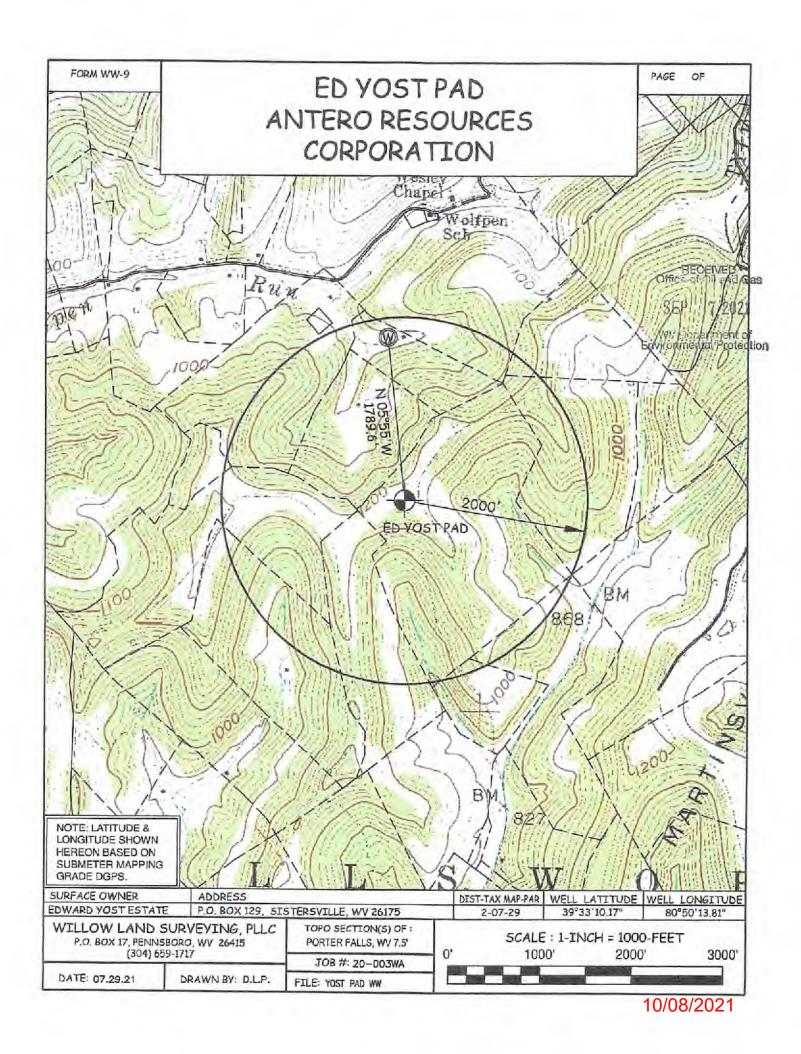

| API NO. 47-095 -     | 02760               |
|----------------------|---------------------|
| <b>OPERATOR WELL</b> | NO. Ed Yost Unit 5H |
| Well Pad Name:       | Ed Yost             |

# STATE OF WEST VIRGINIA DEPARTMENT OF ENVIRONMENTAL PROTECTION, OFFICE OF OIL AND GAS WELL WORK PERMIT APPLICATION

| 1) Well Operator: Antero Reso                                     | ources Corporat   | 494507062            | 095 - Tyler /     | Ellsworth        | Porter Falls 7.5' |
|-------------------------------------------------------------------|-------------------|----------------------|-------------------|------------------|-------------------|
| <u></u>                                                           |                   | Operator ID          | County            | District         | Quadrangle        |
| 2) Operator's Well Number: Ed                                     | Yost Unit 5H      | Well Pad             | Name: Ed Yo       | st               |                   |
| 3) Farm Name/Surface Owner:                                       | Edward Yost Es    | tate Public Roa      | d Access: CR      | 11               | ····              |
| 4) Elevation, current ground:                                     | 1270' El          | evation, proposed    | post-construction | on: <u>~1233</u> |                   |
| 5) Well Type (a) Gas X Other                                      | Oil               | Unde                 | erground Storag   | ge               |                   |
| (b)If Gas Sha                                                     | llow X            | Deep                 |                   |                  |                   |
| Hor                                                               | izontal X         | <u>-</u>             |                   |                  |                   |
| 6) Existing Pad: Yes or No No                                     |                   |                      | _                 |                  |                   |
| 7) Proposed Target Formation(s)<br>Marcellus Shale: 7300' TVD, A  |                   | •                    | -                 | • ,              |                   |
| 8) Proposed Total Vertical Depth                                  | n: 7300' TVD      | /                    |                   |                  |                   |
| 9) Formation at Total Vertical D                                  |                   | )                    |                   |                  |                   |
| 10) Proposed Total Measured De                                    | epth: 7300' MD    | 1                    |                   |                  |                   |
| 11) Proposed Horizontal Leg Le                                    | ngth: 0' *Open    | to modification at   | a later date*     | •                |                   |
| 12) Approximate Fresh Water St                                    | rata Depths:      | 460' and 515'        | /                 |                  |                   |
| 13) Method to Determine Fresh                                     | Water Depths: 0   | 95-00269, Depths hav | e been adjusted a | ccording to su   | rface elevations. |
| 14) Approximate Saltwater Dept                                    | hs: 2183' /       |                      |                   |                  |                   |
| 15) Approximate Coal Seam Dep                                     | oths: None Antic  | cipated              |                   |                  |                   |
| 16) Approximate Depth to Possi                                    | ble Void (coal mi | ne, karst, other): _ | None Anticipat    | ed               |                   |
| 17) Does Proposed well location directly overlying or adjacent to |                   |                      | No                | X                |                   |
| (a) If Yes, provide Mine Info:                                    | Name:             |                      |                   |                  |                   |
| Der aliston.                                                      | Depth:            |                      |                   |                  |                   |
| GER 9/15/2021<br>by permission of                                 | Seam:             |                      |                   |                  |                   |
| Doug Newlon                                                       | Owner:            |                      |                   |                  |                   |