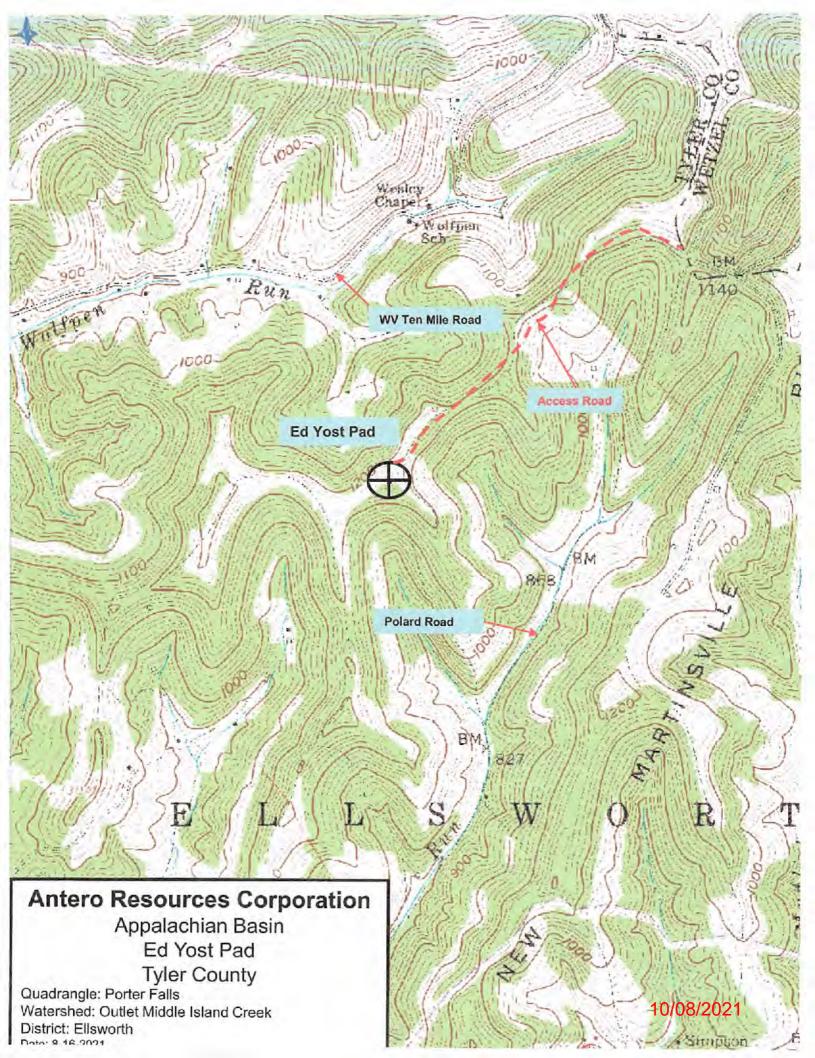

# STATE OF WEST VIRGINIA DEPARTMENT OF ENVIRONMENTAL PROTECTION, OFFICE OF OIL AND GAS WELL WORK PERMIT APPLICATION

| 1) Well Operator: Antero Reso                                     | ources Corporat   | 494507062            | 095 - Tyler /     | Ellsworth        | Porter Falls 7.5' |
|-------------------------------------------------------------------|-------------------|----------------------|-------------------|------------------|-------------------|
| <u></u>                                                           |                   | Operator ID          | County            | District         | Quadrangle        |
| 2) Operator's Well Number: Ed                                     | Yost Unit 5H      | Well Pad             | Name: Ed Yo       | st               |                   |
| 3) Farm Name/Surface Owner:                                       | Edward Yost Es    | tate Public Roa      | d Access: CR      | 11               | ····              |
| 4) Elevation, current ground:                                     | 1270' El          | evation, proposed    | post-construction | on: <u>~1233</u> |                   |
| 5) Well Type (a) Gas X Other                                      | Oil               | Unde                 | erground Storag   | ge               |                   |
| (b)If Gas Sha                                                     | llow X            | Deep                 |                   |                  |                   |
| Hor                                                               | izontal X         | <u>-</u>             |                   |                  |                   |
| 6) Existing Pad: Yes or No No                                     |                   |                      | _                 |                  |                   |
| 7) Proposed Target Formation(s)<br>Marcellus Shale: 7300' TVD, A  |                   | •                    | -                 | • ,              |                   |
| 8) Proposed Total Vertical Depth                                  | n: 7300' TVD      | /                    |                   |                  |                   |
| 9) Formation at Total Vertical D                                  |                   | )                    |                   |                  |                   |
| 10) Proposed Total Measured De                                    | epth: 7300' MD    | 1                    |                   |                  |                   |
| 11) Proposed Horizontal Leg Le                                    | ngth: 0' *Open    | to modification at   | a later date*     | •                |                   |
| 12) Approximate Fresh Water St                                    | rata Depths:      | 460' and 515'        | /                 |                  |                   |
| 13) Method to Determine Fresh                                     | Water Depths: 0   | 95-00269, Depths hav | e been adjusted a | ccording to su   | rface elevations. |
| 14) Approximate Saltwater Dept                                    | hs: 2183' /       |                      |                   |                  |                   |
| 15) Approximate Coal Seam Dep                                     | oths: None Antic  | cipated              |                   |                  |                   |
| 16) Approximate Depth to Possi                                    | ble Void (coal mi | ne, karst, other): _ | None Anticipat    | ed               |                   |
| 17) Does Proposed well location directly overlying or adjacent to |                   |                      | No                | X                |                   |
| (a) If Yes, provide Mine Info:                                    | Name:             |                      |                   |                  |                   |
| Der aliston.                                                      | Depth:            |                      |                   |                  |                   |
| GER 9/15/2021<br>by permission of                                 | Seam:             |                      |                   |                  |                   |
| Doug Newlon                                                       | Owner:            |                      |                   |                  |                   |