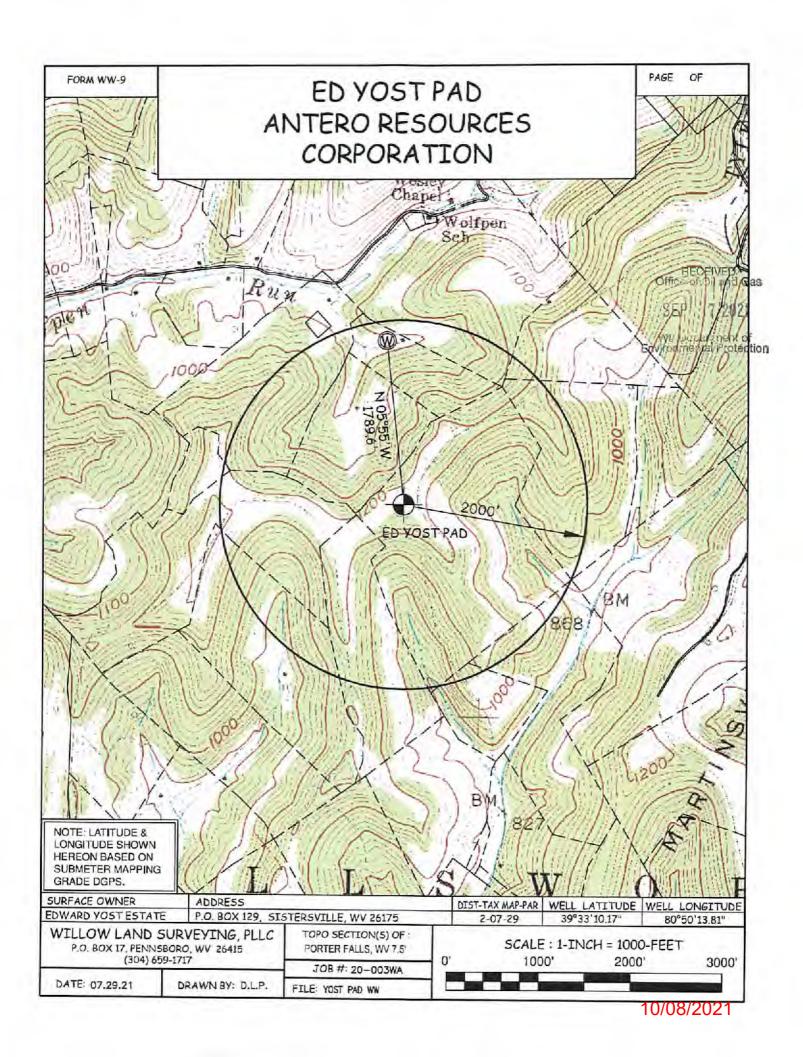

# STATE OF WEST VIRGINIA DEPARTMENT OF ENVIRONMENTAL PROTECTION, OFFICE OF OIL AND GAS WELL WORK PERMIT APPLICATION

| 1) Well Operator: Antero Reso                                     | ources Corporat   | 494507062            | 095 - Tyler /     | Ellsworth        | Porter Falls 7.5' |
|-------------------------------------------------------------------|-------------------|----------------------|-------------------|------------------|-------------------|
| <u></u>                                                           |                   | Operator ID          | County            | District         | Quadrangle        |
| 2) Operator's Well Number: Ed                                     | Yost Unit 5H      | Well Pad             | Name: Ed Yo       | st               |                   |
| 3) Farm Name/Surface Owner:                                       | Edward Yost Es    | tate Public Roa      | d Access: CR      | 11               | ····              |
| 4) Elevation, current ground:                                     | 1270' El          | evation, proposed    | post-construction | on: <u>~1233</u> |                   |
| 5) Well Type (a) Gas X Other                                      | Oil               | Unde                 | erground Storag   | ge               |                   |
| (b)If Gas Sha                                                     | llow X            | Deep                 |                   |                  |                   |
| Hor                                                               | izontal X         | <u>-</u>             |                   |                  |                   |
| 6) Existing Pad: Yes or No No                                     |                   |                      | _                 |                  |                   |
| 7) Proposed Target Formation(s)<br>Marcellus Shale: 7300' TVD, A  |                   | •                    | -                 | • ,              |                   |
| 8) Proposed Total Vertical Depth                                  | n: 7300' TVD      | /                    |                   |                  |                   |
| 9) Formation at Total Vertical D                                  |                   | )                    |                   |                  |                   |
| 10) Proposed Total Measured De                                    | epth: 7300' MD    | 1                    |                   |                  |                   |
| 11) Proposed Horizontal Leg Le                                    | ngth: 0' *Open    | to modification at   | a later date*     | •                |                   |
| 12) Approximate Fresh Water St                                    | rata Depths:      | 460' and 515'        | /                 |                  |                   |
| 13) Method to Determine Fresh                                     | Water Depths: 0   | 95-00269, Depths hav | e been adjusted a | ccording to su   | rface elevations. |
| 14) Approximate Saltwater Dept                                    | hs: 2183' /       |                      |                   |                  |                   |
| 15) Approximate Coal Seam Dep                                     | oths: None Antic  | cipated              |                   |                  |                   |
| 16) Approximate Depth to Possi                                    | ble Void (coal mi | ne, karst, other): _ | None Anticipat    | ed               |                   |
| 17) Does Proposed well location directly overlying or adjacent to |                   |                      | No                | X                |                   |
| (a) If Yes, provide Mine Info:                                    | Name:             |                      |                   |                  |                   |
| Der aliston.                                                      | Depth:            |                      |                   |                  |                   |
| GER 9/15/2021<br>by permission of                                 | Seam:             |                      |                   |                  |                   |
| Doug Newlon                                                       | Owner:            |                      |                   |                  |                   |