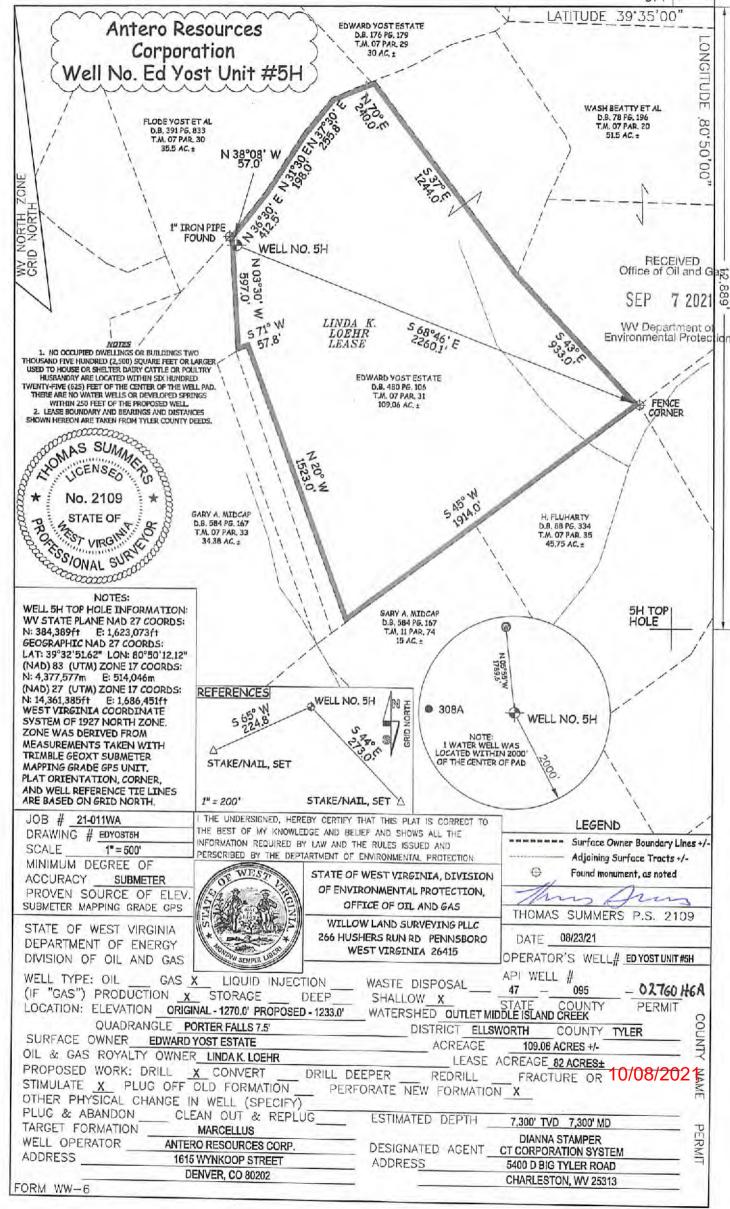

# STATE OF WEST VIRGINIA DEPARTMENT OF ENVIRONMENTAL PROTECTION, OFFICE OF OIL AND GAS WELL WORK PERMIT APPLICATION

| 1) Well Operator: Antero Reso                                     | ources Corporat   | 494507062            | 095 - Tyler /     | Ellsworth        | Porter Falls 7.5' |
|-------------------------------------------------------------------|-------------------|----------------------|-------------------|------------------|-------------------|
| <u></u>                                                           |                   | Operator ID          | County            | District         | Quadrangle        |
| 2) Operator's Well Number: Ed                                     | Yost Unit 5H      | Well Pad             | Name: Ed Yo       | st               |                   |
| 3) Farm Name/Surface Owner:                                       | Edward Yost Es    | tate Public Roa      | d Access: CR      | 11               | ····              |
| 4) Elevation, current ground:                                     | 1270' El          | evation, proposed    | post-construction | on: <u>~1233</u> |                   |
| 5) Well Type (a) Gas X Other                                      | Oil               | Unde                 | erground Storag   | ge               |                   |
| (b)If Gas Sha                                                     | llow X            | Deep                 |                   |                  |                   |
| Hor                                                               | izontal X         | <u>-</u>             |                   |                  |                   |
| 6) Existing Pad: Yes or No No                                     |                   |                      | _                 |                  |                   |
| 7) Proposed Target Formation(s)<br>Marcellus Shale: 7300' TVD, A  |                   | •                    | -                 | • ,              |                   |
| 8) Proposed Total Vertical Depth                                  | n: 7300' TVD      | /                    |                   |                  |                   |
| 9) Formation at Total Vertical D                                  |                   | )                    |                   |                  |                   |
| 10) Proposed Total Measured De                                    | epth: 7300' MD    | 1                    |                   |                  |                   |
| 11) Proposed Horizontal Leg Le                                    | ngth: 0' *Open    | to modification at   | a later date*     | •                |                   |
| 12) Approximate Fresh Water St                                    | rata Depths:      | 460' and 515'        | /                 |                  |                   |
| 13) Method to Determine Fresh                                     | Water Depths: 0   | 95-00269, Depths hav | e been adjusted a | ccording to su   | rface elevations. |
| 14) Approximate Saltwater Dept                                    | hs: 2183' /       |                      |                   |                  |                   |
| 15) Approximate Coal Seam Dep                                     | oths: None Antic  | cipated              |                   |                  |                   |
| 16) Approximate Depth to Possi                                    | ble Void (coal mi | ne, karst, other): _ | None Anticipat    | ed               |                   |
| 17) Does Proposed well location directly overlying or adjacent to |                   |                      | No                | X                |                   |
| (a) If Yes, provide Mine Info:                                    | Name:             |                      |                   |                  |                   |
| Der aliston.                                                      | Depth:            |                      |                   |                  |                   |
| GER 9/15/2021<br>by permission of                                 | Seam:             |                      |                   |                  |                   |
| Doug Newlon                                                       | Owner:            |                      |                   |                  |                   |