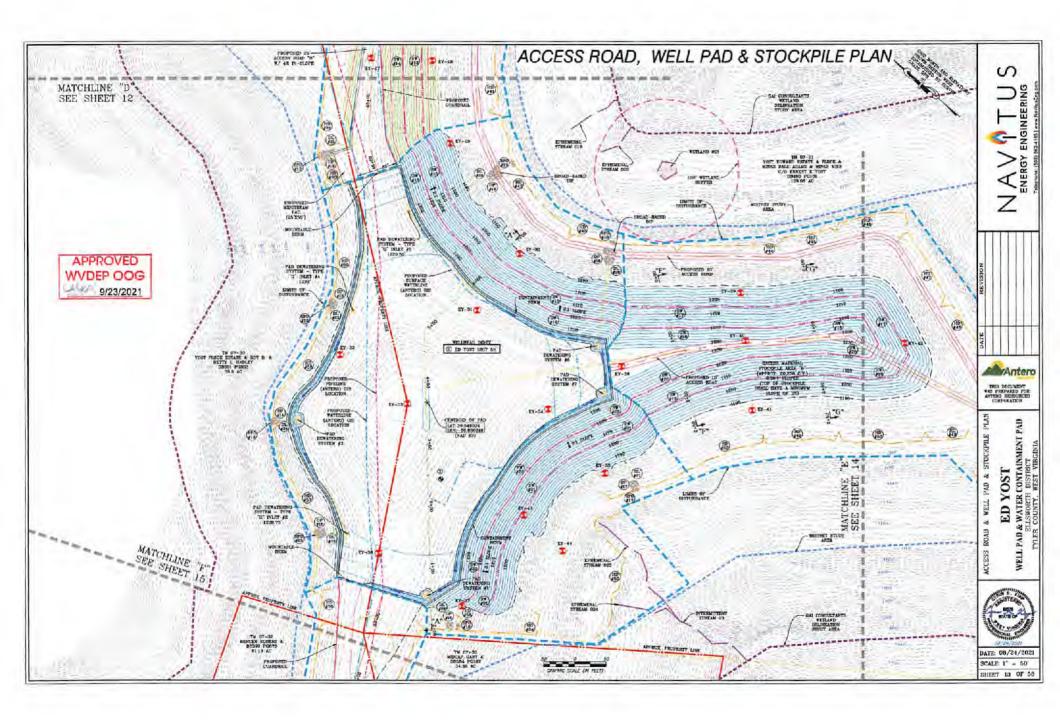

### **INTERMEDIATE INTERVAL**

#### STIFF FOAM RECIPE:

- 1) 1 ppb Soda Ash / Sodium Carbonate-Alkalinity Control Agent
- 2) 1 ppb Conqor 404 (11.76 ppg) / Corrosion Inhibitor
- 3) 4 ppb KLA-Gard (9.17 ppg) / Amine Acid Complex-Shale Stabilizer
- 4) 1ppb Mil Pac R / Sodium Carboxymethylcellulose-Filtration Control Agent
- 5) 12 ppb KCL / Potassium Chloride-inorganic Salt
- 6) Fresh Water 80 bbls
- 7) Air