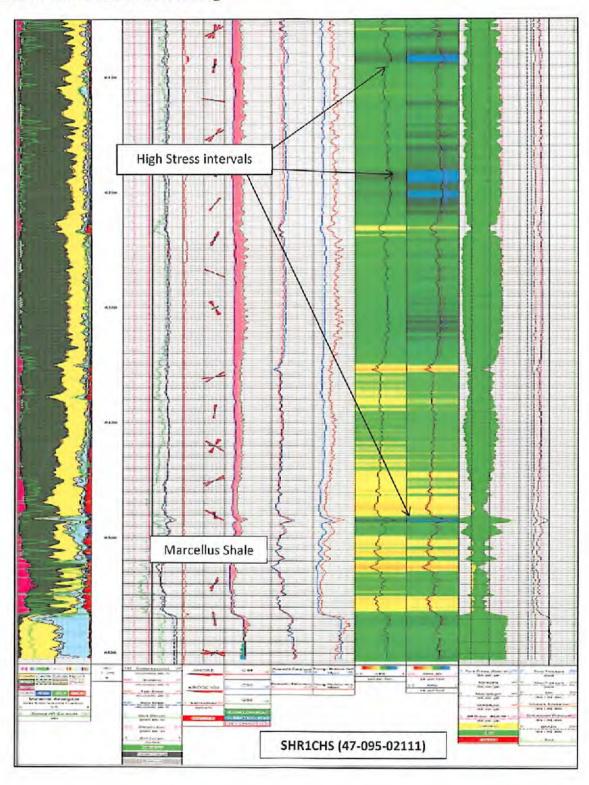

ion and intersection with high permeability reservoirs of the Alexander and Benson. Both of these reservoirs are primarily depleted, allowing an easier pressure migration throughout these formations. Geomechanical data is collected from dipole sonic logs. CNX's nearest sonic data is from the SHR1C well (Figure 1), immediately north of the SHR37 pad. Frac modeling (Figure 2) of the Marcellus in the area does not show significant upward frac growth. In fact, typical frac height would need to be more than double to reach the Alexander, approximately 1000' above the Marcellus Shale. Without faulting acting as a conduit, CNX Geology does not feel that SOG Communication is feasible in the Shirley area.

RECEIVED Office of Oil and Gas

NOV 1 5 2021

WV Department of Environmental Protection









**Figure 2.** Stratigraphic intervals of high stress should serve as adequate frac barriers for a Marcellus frac. The frac modeling example below is from the Oxford area of western Doddridge County, where the Marcellus and adjacent shales are lithologically similar to the same formations in the Shirley area. Frac modeling only yields frac height of approximately 300' and falls far short of the 1000' required to communicate with the Alexander or Benson formations. Therefore, faulting is the primary suspect for upward frac migration.





CNX

Figure 3. All wells within a 1000' buffer around the laterals have been reviewed and listed below. Wells with TD less than 3000' are colored green and TD' deeper than 3000' colored red.





SHR37\_M2 Pad Frac SOG Review / Pad Risk Review Wednesday