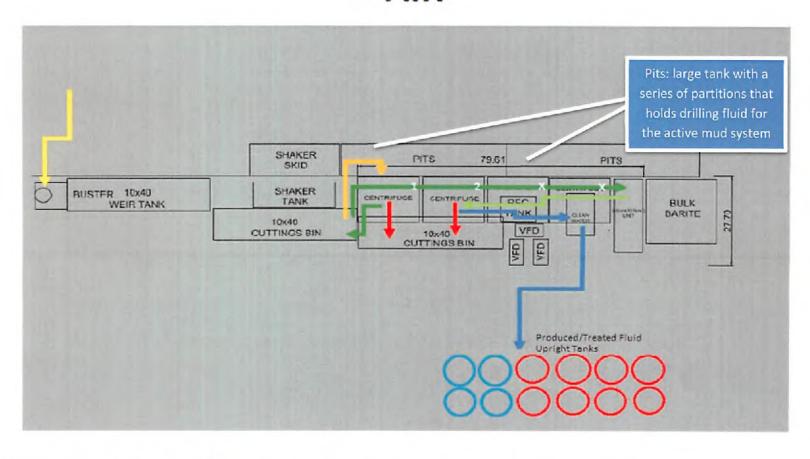

aste Management - Chestnut Ridge         | 385 Harr Lr, Blountville, TN<br>37617              |                    |                              |     | Spencerta complete                                                                                                                                                                                                                                                                                                                                                                                                                                                                                        | Travis Maryanski<br>tmeryanski@wm.com<br>(865) 388-7279 Cell<br>(205) 652-8137 Tech Service |

Air - 3 centrifuges present, 2 centrifuges used



## AIR





\*NOTE: 2 Barite REcovery Machines NOT in use during this operation.



## AIR



## **AIR**





\*NOTE: Barite Recovery Machines and VCD/VAC NOT in use during this operation

## Exhibit B Mud Schematic

### Oil Based Mud (OBM) - 3 centrifuges present, 3 centrifuges used



Oil Based Mud (OBM)

10/20/2020 revision

### **OBM**





Oil Based Mud (OBM)

10/20/2020 revision

Pits: large tank with a series of partitions that holds drilling fluid for the active mud system



Oil Based Mud (OBM)

### **OBM**



### **OBM**





| CURTICIA