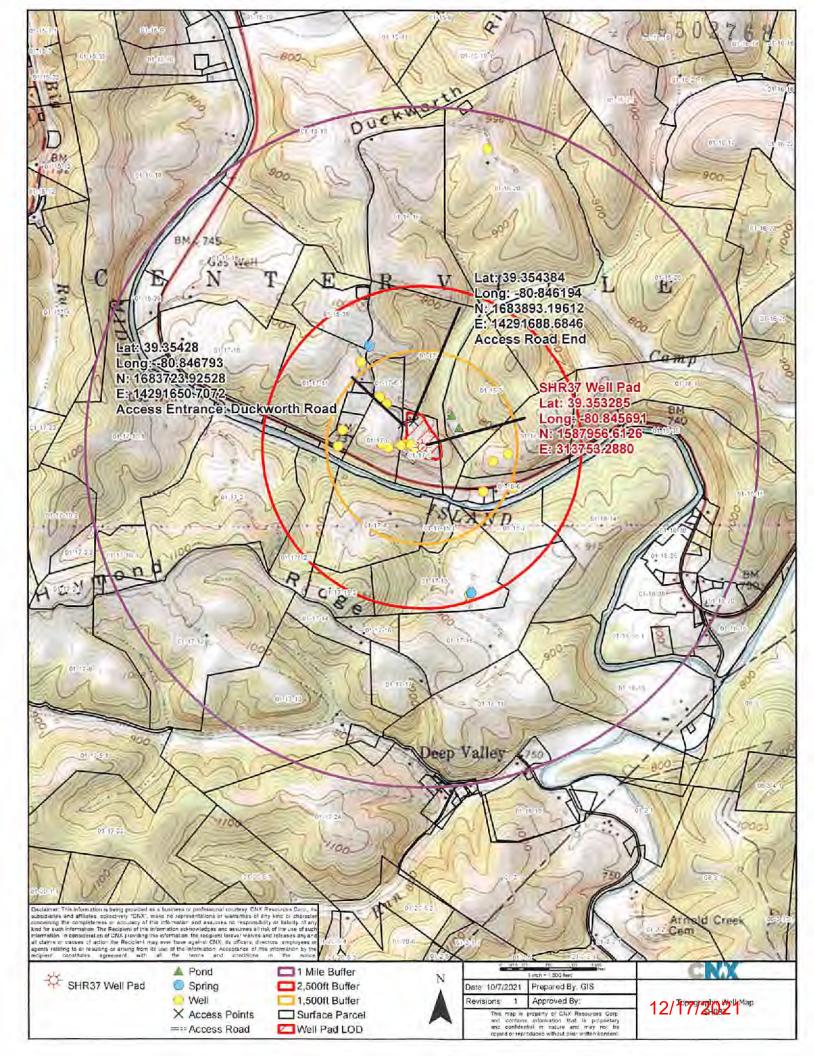

OPERATOR WELL NO. SHR37KHSM
Well Pad Name: SHR37

API NO. 47- 095 - 02768

OPERATOR WELL NO. SHR37KHSM

Well Pad Name: SHR37

| Well  | Pad | Name:   | SHR37     |  |
|-------|-----|---------|-----------|--|
| AACII | rau | Maille. | OI II (O) |  |

19) Describe proposed well work, including the drilling and plugging back of any pilot hole: