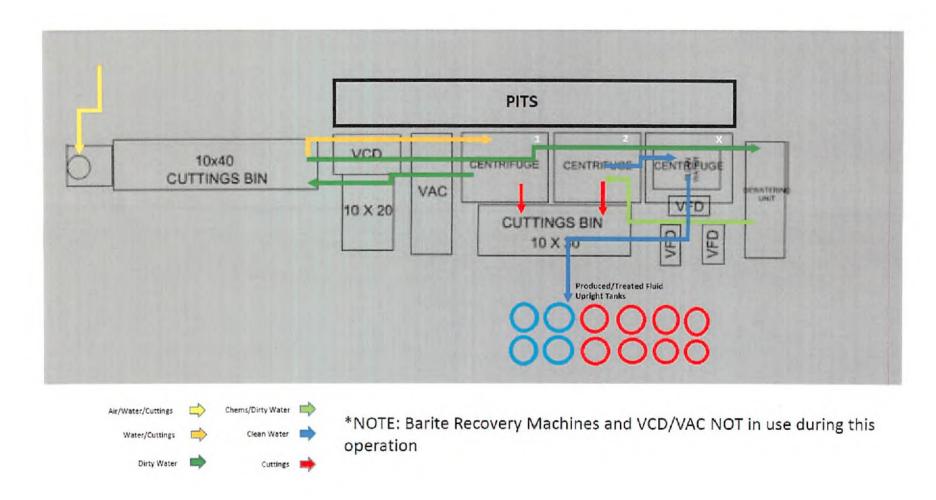

Utilize conductor rig to set 20" conductor into solid rock and cement back to surface. MIRU drilling rig. Air drill 17-1/2" hole. Run and cement 13-3/8" fresh water casing. Note that there are no known mineable coal seams in this area. Air drill 12-1/4" hole. Run and cement 9-5/8" intermediate casing. Air drill 8-3/4" production hole to curve KOP (this section is typically directionally drilled with a slant/tangent profile for anti-collision and for lateral spacing). Displace hole with 12.0-12.8 ppg SOBM. Drill 8-1/2" curve from KOP to landing point. Continue drilling 8-1/2" lateral to TD (geosteer this section to remain in Marcellus target window). Perform clean-up cycle to condition well. Run and cement 5-1/2" production casing. Suspend well and skid to next well or RDMO drilling rig.

25) Proposed borehole conditioning procedures:

Air sections are typically vertical holes - will ensure the hole is clean at section TD prior to TOOH to run casing (may require mist and/or soap to clean the hole). For the production hole - once at TD, circulate at max flowrate with max rotation until the shakers clean-up (typically requires multiple bottoms-up). For the production casing - once on bottom with casing, circulate a minimum of one hole volume prior to pumping cement.