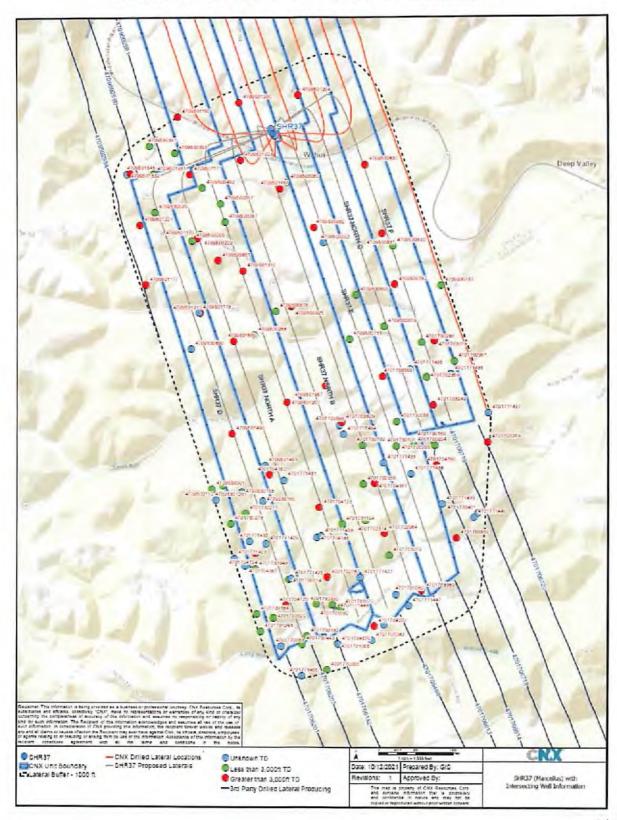

OPERATOR WELL NO. SHR37KHSM
Well Pad Name: SHR37

API NO. 47- 095 - 02768

OPERATOR WELL NO. SHR37KHSM

Well Pad Name: SHR37

| Well  | Pad | Name:   | SHR37     |  |
|-------|-----|---------|-----------|--|
| AACII | rau | Maille. | OI II (O) |  |

19) Describe proposed well work, including the drilling and plugging back of any pilot hole: