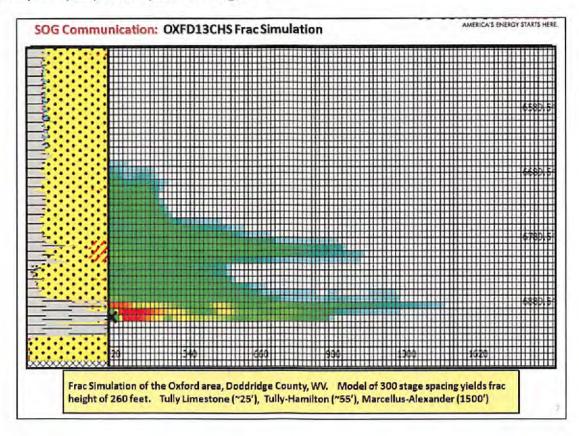

oximately 1000' above the Marcellus Shale. Without faulting acting as a conduit, CNX Geology does not feel that SOG Communication is feasible in the Shirley area.

RECEIVED Office of Oil and Gas

NOV 1 5 2021

WV Department of Environmental Protection









**Figure 2.** Stratigraphic intervals of high stress should serve as adequate frac barriers for a Marcellus frac. The frac modeling example below is from the Oxford area of western Doddridge County, where the Marcellus and adjacent shales are lithologically similar to the same formations in the Shirley area. Frac modeling only yields frac height of approximately 300' and falls far short of the 1000' required to communicate with the Alexander or Benson formations. Therefore, faulting is the primary suspect for upward frac migration.





CNX

Figure 3. All wells within a 1000' buffer around the laterals have been reviewed and listed below. Wells with TD less than 3000' are colored green and TD' deeper than 3000' colored red.





SHR37\_M2 Pad Frac SOG Review / Pad Risk Review Wednesday, October 13, 2021

Figure 4. A list of all wells within a 1000' buffer around the laterals have been reviewed and listed below.

| Apit0 -    | CurrentOperator                             | - WellName                        | - CurrentStatu -