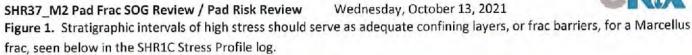

ation and intersection with high permeability reservoirs of the Alexander and Benson. Both of these reservoirs are primarily depleted, allowing an easier pressure migration throughout these formations. Geomechanical data is collected from dipole sonic logs. CNX's nearest sonic data is from the SHR1C well (Figure 1), immediately north of the SHR37 pad. Frac modeling (Figure 2) of the Marcellus in the area does not show significant upward frac growth. In fact, typical frac height would need to be more than double to reach the Alexander, approximately 1000' above the Marcellus Shale. Without faulting acting as a conduit, CNX Geology does not feel that SOG Communication is feasible in the Shirley area.

RECEIVED Office of Oil and Gas

NOV 1 5 2021

WV Department of Environmental Protection









**Figure 2.** Stratigraphic intervals of high stress should serve as adequate frac barriers for a Marcellus frac. The frac modeling example below is from the Oxford area of western Doddridge County, where the Marcellus and adjacent shales are lithologically similar to the same formations in the Shirley area. Frac modeling only yields frac height of approximately 300' and falls far short of the 1000' required to communicate with the Alexander or Benson formations. Therefore, faulting is the primary suspect for upward frac migration.





CNX

Figure 3. All wells within a 1000' buffer around the laterals have been reviewed and listed below. Wells with TD less than 3000' are colored green and TD' deeper than 3000' colored red.





SHR37\_M2 Pad Frac SOG Review / Pad Risk Review Wednesd