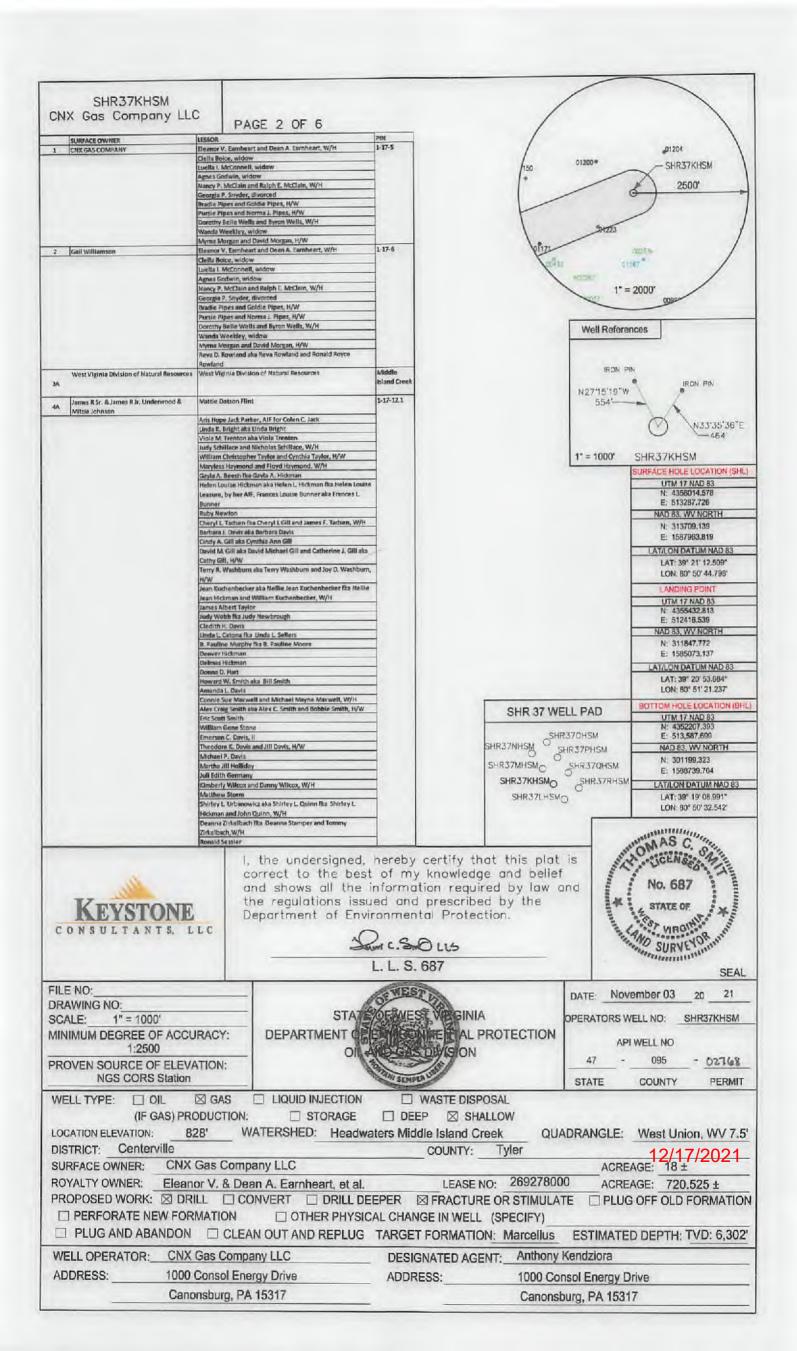

Chambers                                               |         |  |
| 121  | West Virginia Department of                | West Virginia Department of Transportation, Division of        | Unknown |  |
| 121  | Transportation, Division of Highways ET AL | Highways                                                       |         |  |
| 124A | Michael Shepard                            | McKendry Dotson and Mattie Dotson, H/W                         | 1-4-10  |  |
| 124B | Michael Shepard                            | McKendry Dotson and Mattie Dotson, H/W                         | 1-4-10  |  |
|      |                                            | Arlington Dotson and Zoe Dotson, H/W                           |         |  |

12/17/2021



API WELL NO

- 095 47

- 02768 PERMIT

STATE COUNTY





# SHR37KHSM CNX Gas Company LLC PAGE 3 OF 6

| 48       | SURFACE OWNER Kimberly Ridgeway