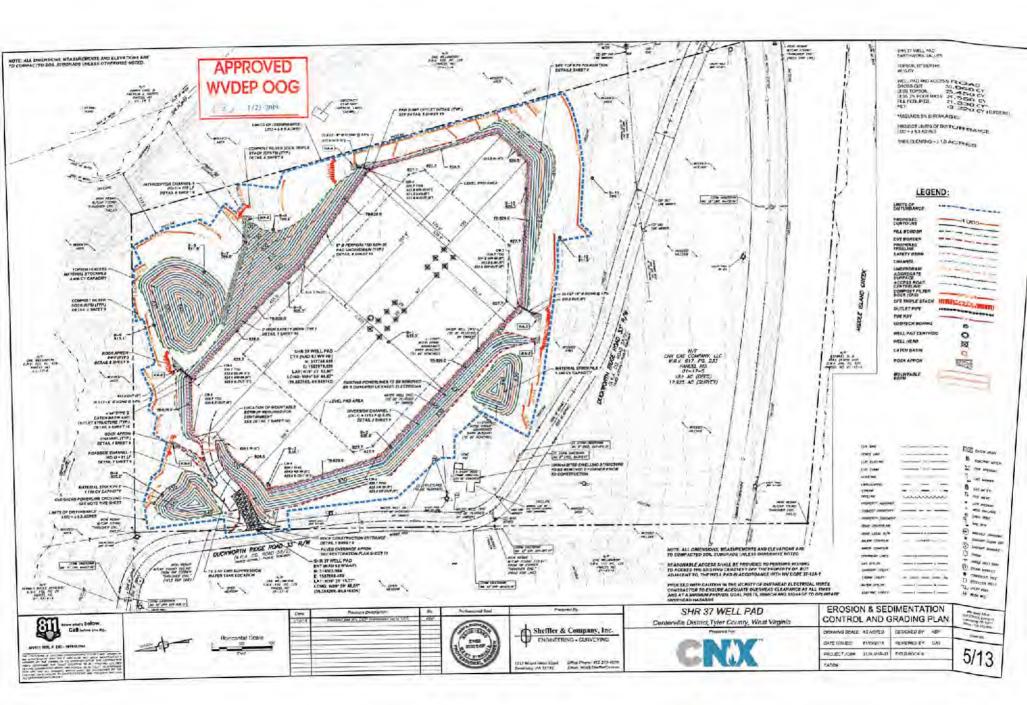

- 21) Total Area to be disturbed, including roads, stockpile area, pits, etc., (acres): 8.5
- 22) Area to be disturbed for well pad only, less access road (acres): 8
- 23) Describe centralizer placement for each casing string: