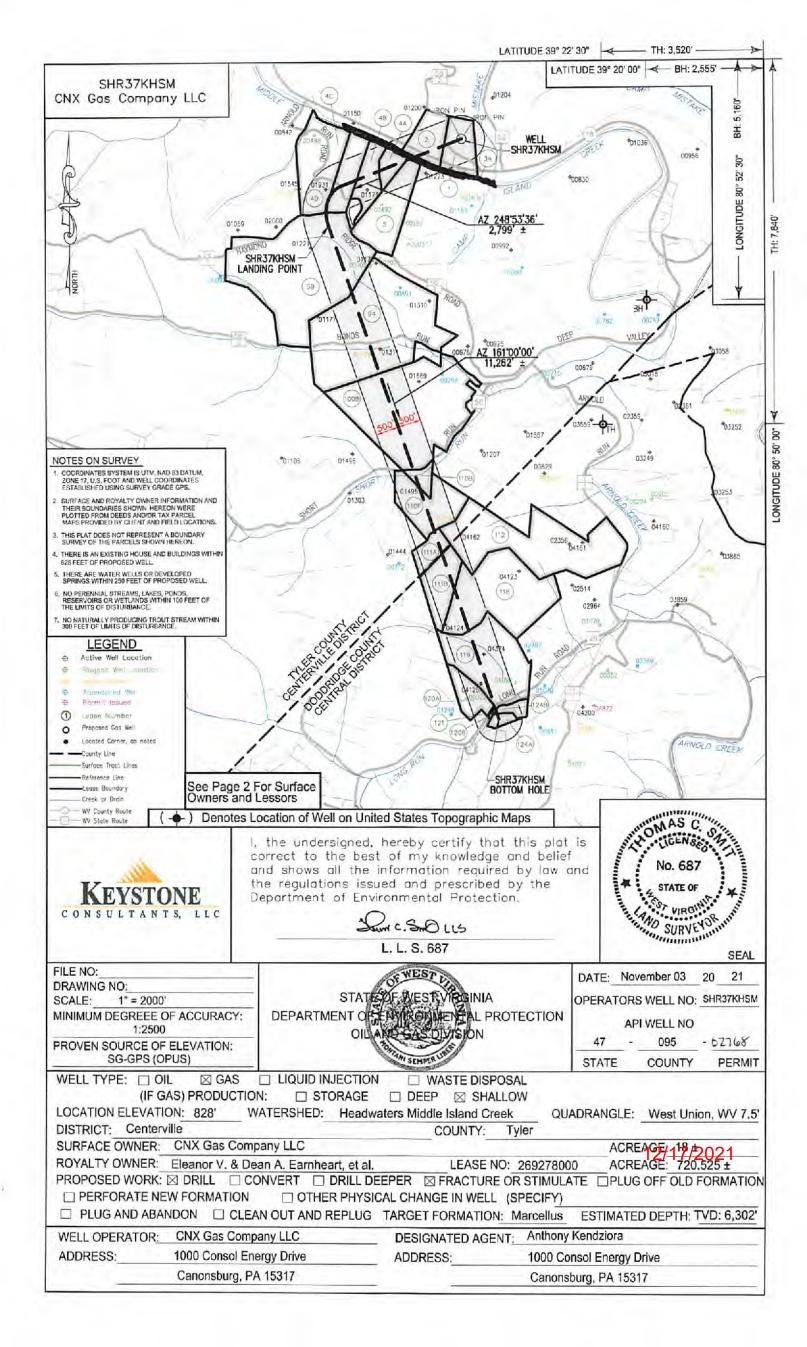

#### DRILLING WELL PLAN SHR37K HSM-HS (Marcellus HZ) Macellus Shale Horizontal

Tyler County, WV

 Ground Elevation
 1273.08

 Azm
 161°
 SHR37K HSM LP (Lat/Long)
 301164.4425 N, 1620180.8546E (NAD27)

| LBORE DIAGRAM | HOLE              | CASING           | DECLOGY                                | MD    | TVD   | MUD                 | CEMENT                                                         | CENTRALIZERS                                     | CONDITIONING                                                      | COMMENTS                                                                                                              |
|---------------|-------------------|------------------|----------------------------------------|-------|-------|---------------------|----------------------------------------------------------------|--------------------------------------------------|-------------------------------------------------------------------|-----------------------------------------------------------------------------------------------------------------------|
|               | 36"               | 26"              | Conductor                              | 160   | 140   | AR                  | Ta Burface                                                     | N/A                                              | Ensure the hole is clean at TD.                                   | Stabilize surface fil/still.<br>Conductor steing = 0.375'<br>wall thiothees                                           |
|               |                   |                  | DFGW                                   | 249   |       |                     | 1                                                              |                                                  |                                                                   |                                                                                                                       |
|               | 17.5*             | 13-3/8"<br>54.5N | Freeport Coal                          | 183   | 183   | AR                  | 15-8 ppg Class H<br>+ 2% CaCl, 0.256 Lost<br>Circ.             | Bow Spring on first 2<br>loints then every third | ythird through the coal seams and                                 | Casing to be run 30" - 50"<br>billion base of Piratburgh Coal<br>Intermediate casing = 2,380"                         |
|               | 17.5              | J-65 BTC         | un-named shale and sand                | 184   | 184   | an                  | 20% Fecans<br>Yield = 1.254                                    | joint to 100' form<br>surface                    | ensure the hole is clean at<br>TD.                                | wat thekness<br>Burst-2739 pel                                                                                        |
|               |                   |                  | Coal Casing                            | 370   | 370   |                     |                                                                |                                                  |                                                                   |                                                                                                                       |
| d   k         |                   |                  | Harlem Coal                            | 555   | 555   |                     |                                                                |                                                  |                                                                   |                                                                                                                       |
|               |                   |                  | Bakerstown Coal                        | 547   | 647   |                     |                                                                |                                                  |                                                                   |                                                                                                                       |
|               |                   |                  | Upper Kittaning Coal Seam              | 984   | 984   |                     |                                                                |                                                  |                                                                   | Costing to be run 100° below<br>the 50° Sharif Black.<br>Hammelules runsing 2 - 200°<br>and Schwass<br>Burst-3500 psi |
|               |                   |                  | Middle Kittaning Coal Seam             | 1,021 | 1,021 |                     | 19.5 ;pg Class A<br>+0.4% Ret, 0.15% Disp.<br>0.2% Art Folian, | Bow spring centralizera                          | e spring tradinatures<br>my peind just to 100°<br>from a afficie. |                                                                                                                       |
|               |                   |                  | Lower Kittaning Coal Seam              | 1,073 | 1,073 |                     |                                                                |                                                  |                                                                   |                                                                                                                       |
|               |                   |                  | Little Lime                            | 1,616 | 1,616 |                     |                                                                |                                                  |                                                                   |                                                                                                                       |
| 41 10         | A Trans           | 9-5/8* 38#       | Big Lime                               | 1,656 | 1,656 |                     |                                                                |                                                  |                                                                   |                                                                                                                       |
| 1 11          | 12.25"            | J-65 LTC         | Keener / Big Injun Top                 | 1,736 | 1,736 | AIR                 | 0.1254/sk Lost Circ                                            |                                                  |                                                                   |                                                                                                                       |
|               |                   | 0.00 110         | Price Formation (Base of<br>Big Injun) | 1,876 | 1,876 |                     | 20% Excess<br>Yield=1,263<br>To Surface                        | feet Port & attace.                              |                                                                   |                                                                                                                       |
| 1 1 1 1 1 1 1 | 4                 |                  | Weir Sand                              | 2.026 | 2.026 |                     | TO DOE HOS                                                     |                                                  |                                                                   |                                                                                                                       |
| 1 10          | b 1               |                  | Borna                                  | 2,176 | 2,176 |                     |                                                                |                                                  |                                                                   |                                                                                                                       |
|               |                   |                  | Garden                                 | 2,266 | 2,256 |                     |                                                                |                                                  |                                                                   |                                                                                                                       |
| 11 111        |                   |                  | Warren Sand                            | 3,166 | 3,166 |                     |                                                                |                                                  |                                                                   |                                                                                                                       |
|               |                   |                  | Benson                                 | 4.756 | 4.756 |                     |                                                                |                                                  |                                                                   |                                                                                                                       |
|               |                   |                  | Alexander                              | 4,966 | 4,966 |                     |                                                                |                                                  |                                                                   |                                                                                                                       |
| lei 1688      |                   |                  | Int. Casing                            | 6,213 | 5,000 |                     |                                                                |                                                  |                                                                   |                                                                                                                       |
|               | 8.75*<br>Vertical |                  | Cashaqua Shale                         | 6,964 | 5,746 | RA                  |                                                                |                                                  |                                                                   |                                                                                                                       |
| 101           | 10.000            | 1                | Middlesex                              | 7,364 | 6,146 |                     | 15.0ppg Class A 25:75:0                                        |                                                  |                                                                   |                                                                                                                       |
|               | 1                 |                  | West River                             | 7,405 | 6,187 |                     | System -2.5% Coment extendor,                                  |                                                  |                                                                   |                                                                                                                       |
| 4             |                   |                  | Burket Shale                           | 7,475 | 6,257 |                     | 0.7% Fluid Loss                                                |                                                  | Once at TD, circulate at                                          | Production casing = 0.361                                                                                             |
| ^ ^           | 8.5° Curve        | Community of the | Tully Limestone                        | 6,293 |       | 12.5ppg             | additive, 0.45% high<br>temp retarder, 0.2%                    |                                                  | max allowable pump rate for<br>at least 6x bottoms up.            | wall thickness                                                                                                        |
| 101           | e.s Cuive         | 5-1/2" 234       |                                        | 6.313 |       | SCBM                | Niction reducer                                                | Unibody bowspring                                | Once on bottom with                                               | Burst=14340 psi                                                                                                       |
| 101           |                   | P-110            | Hamilton Shale                         |       |       |                     |                                                                | every joint to TOC                               | ceaing, circulate a minimum.                                      | Note: Actual centralizer<br>schedules may be change                                                                   |
| 101           |                   |                  | Upper Marcellus                        | 6,326 |       |                     | 10% Excess<br>Vield=1.22                                       |                                                  |                                                                   | due to hole conditions                                                                                                |
| 10 18         |                   |                  | Purceil                                | 6,332 | 10.00 |                     | 1802-1.22                                                      |                                                  |                                                                   | 2122 2012 2012                                                                                                        |
|               |                   | 1                | Middle Marcellus                       | 6.344 |       |                     | TOC >= 1000                                                    |                                                  |                                                                   |                                                                                                                       |
| 181           | 8.5*              |                  | Cherry Valley                          | 6,358 |       | 13.5ppg-<br>13.0ppg | above 9.625" since                                             |                                                  |                                                                   |                                                                                                                       |
|               | Lateral           | Lower Marcellus  | 6.368                                  |       | S-CBM |                     |                                                                |                                                  |                                                                   |                                                                                                                       |
| 101           |                   |                  | Onondaga Limestone                     | 6,375 | rvo   |                     |                                                                |                                                  |                                                                   |                                                                                                                       |
|               | X 0302"           | X                | X                                      | X     |       | X                   | X                                                              | X                                                | X                                                                 | X                                                                                                                     |

|                   | lapu             | ets         |       |      |
|-------------------|------------------|-------------|-------|------|
| Pad               | SHR37            |             |       |      |
| Well Letter       | KHSM             |             |       |      |
| Ground Elev       | 1273.08          |             |       |      |
| Azimuth           | 161              |             |       |      |
| Lat Length        | 11252            |             |       |      |
| Coordinate System | NAD27            |             |       |      |
| TVD               | 6302<br>Northing | Easting     | MD    | TVD  |
| SHL               | 313674,2537      | 1619404.962 | 0     | NA.  |
| КОР               | NA               | NA          | 7083  | 5888 |
| LP                | 311512.9668      | 1616514.27  | 5158  | 8302 |
| BHL               | 301164,4425      | 1620160.855 | 19450 | 6302 |
|                   |                  |             |       |      |