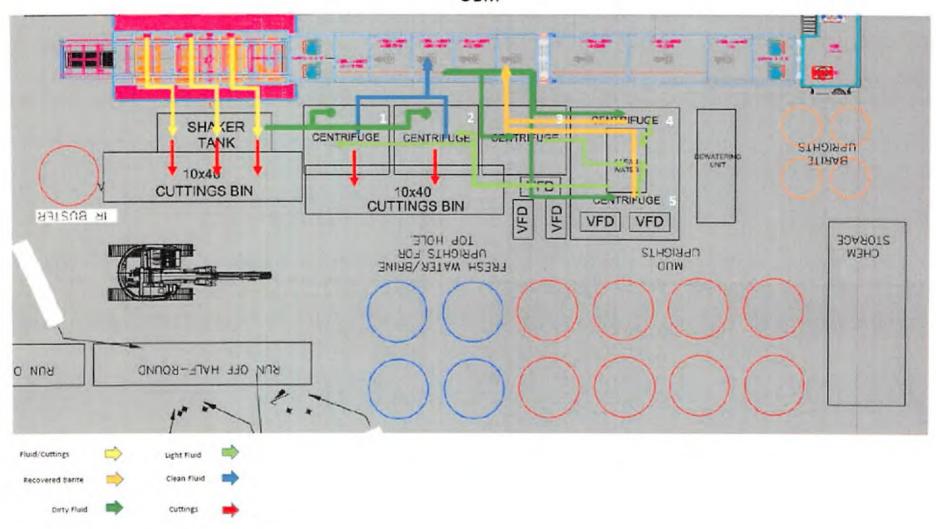

- 21) Total Area to be disturbed, including roads, stockpile area, pits, etc., (acres): 8.5
- 22) Area to be disturbed for well pad only, less access road (acres): 8
- 23) Describe centralizer placement for each casing string: