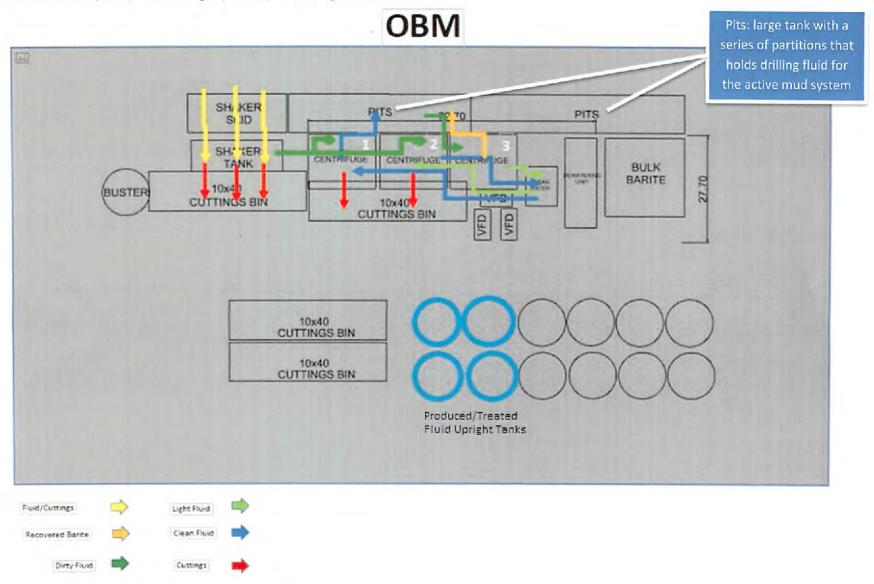

Utilize conductor rig to set 20" conductor into solid rock and cement back to surface. MIRU drilling rig. Air drill 17-1/2" hole. Run and cement 13-3/8" fresh water casing. Note that there are no known mineable coal seams in this area. Air drill 12-1/4" hole. Run and cement 9-5/8" intermediate casing. Air drill 8-3/4" production hole to curve KOP (this section is typically directionally drilled with a slant/tangent profile for anti-collision and for lateral spacing). Displace hole with 12.0-12.8 ppg SOBM. Drill 8-1/2" curve from KOP to landing point. Continue drilling 8-1/2" lateral to TD (geosteer this section to remain in Marcellus target window). Perform clean-up cycle to condition well. Run and cement 5-1/2" production casing. Suspend well and skid to next well or RDMO drilling rig.

25) Proposed borehole conditioning procedures:

Air sections are typically vertical holes - will ensure the hole is clean at section TD prior to TOOH to run casing (may require mist and/or soap to clean the hole). For the production hole - once at TD, circulate at max flowrate with max rotation until the shakers clean-up (typically requires multiple bottoms-up). For the production casing - once on bottom with casing, circulate a minimum of one hole volume prior to pumping cement.