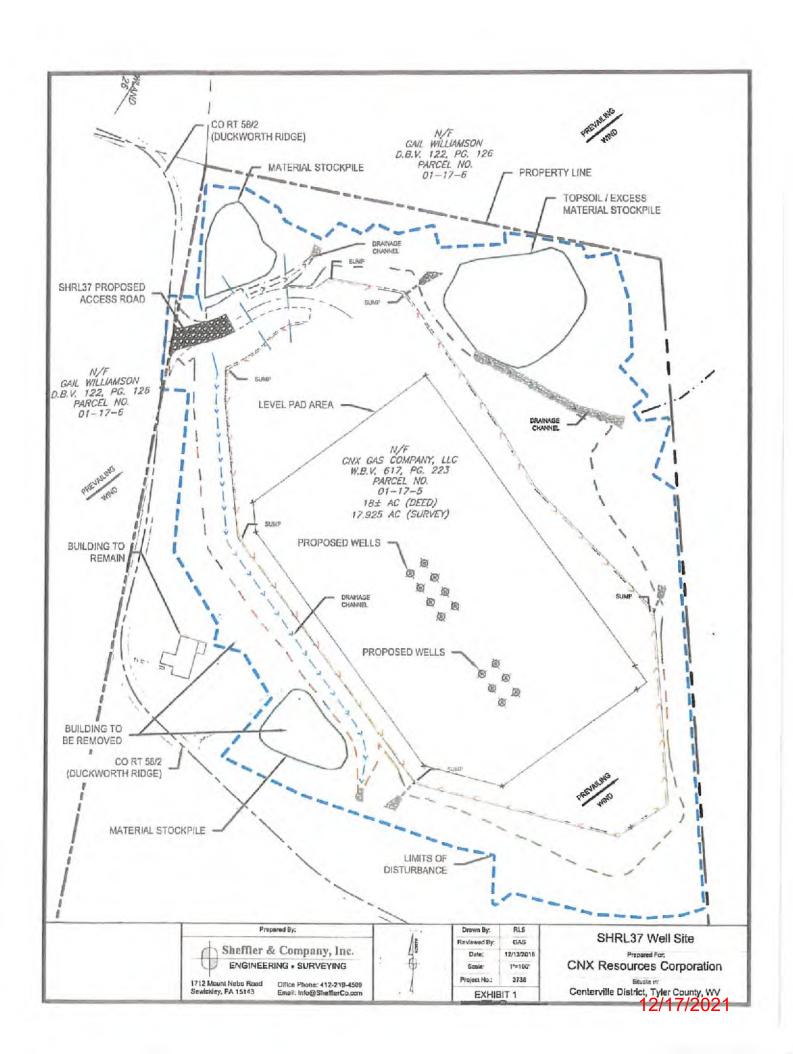

- 21) Total Area to be disturbed, including roads, stockpile area, pits, etc., (acres): 8.5
- 22) Area to be disturbed for well pad only, less access road (acres): 8
- 23) Describe centralizer placement for each casing string: