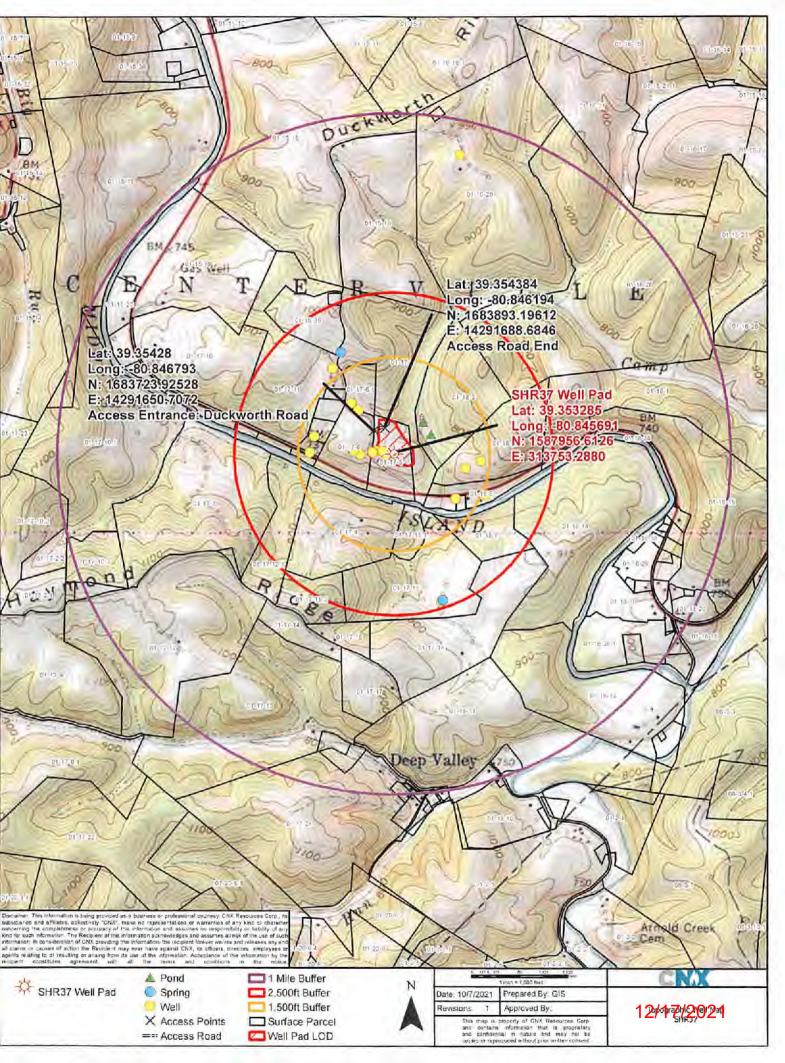

OPERATOR WELL NO. SHR37KHSM
Well Pad Name: SHR37

API NO. 47- 095 - 02768

OPERATOR WELL NO. SHR37KHSM

Well Pad Name: SHR37

| Well  | Pad | Name:   | SHR37     |  |
|-------|-----|---------|-----------|--|
| AACII | rau | Maille. | OI II (O) |  |

19) Describe proposed well work, including the drilling and plugging back of any pilot hole: