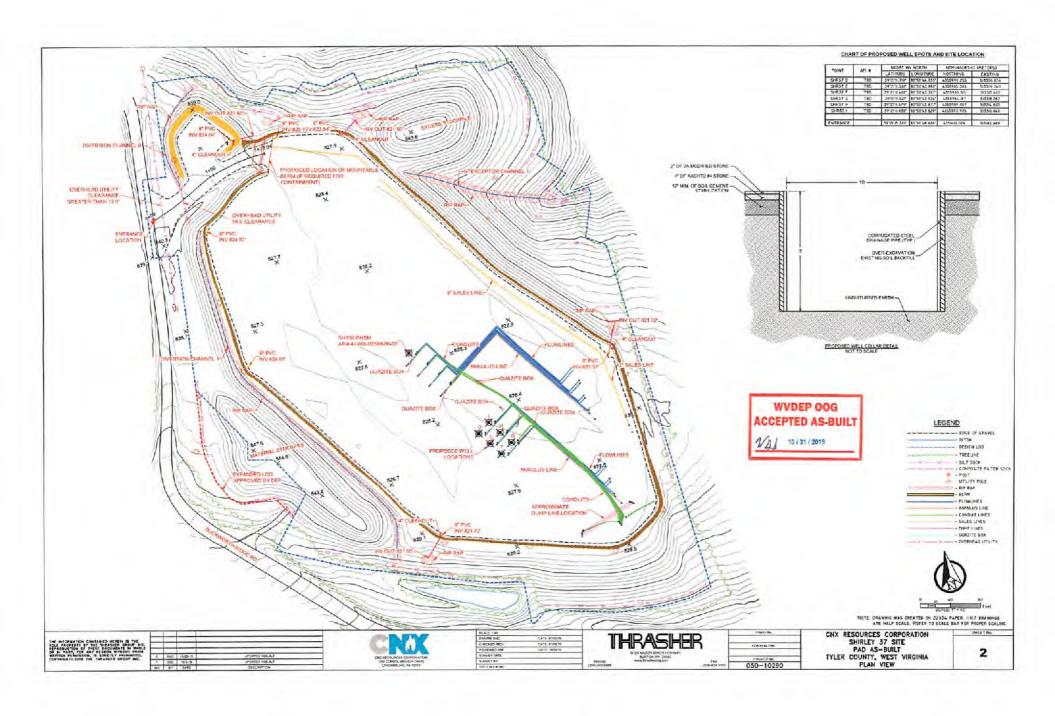

OPERATOR WELL NO. SHR37KHSM
Well Pad Name: SHR37

| Well  | Pad | Name:   | SHR37     |  |
|-------|-----|---------|-----------|--|
| AACII | rau | Maille. | OI II (O) |  |

19) Describe proposed well work, including the drilling and plugging back of any pilot hole:

- 21) Total Area to be disturbed, including roads, stockpile area, pits, etc., (acres): 8.5
- 22) Area to be disturbed for well pad only, less access road (acres): 8
- 23) Describe centralizer placement for each casing string: