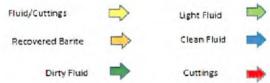

- 21) Total Area to be disturbed, including roads, stockpile area, pits, etc., (acres): 8.5
- 22) Area to be disturbed for well pad only, less access road (acres): 8
- 23) Describe centralizer placement for each casing string: