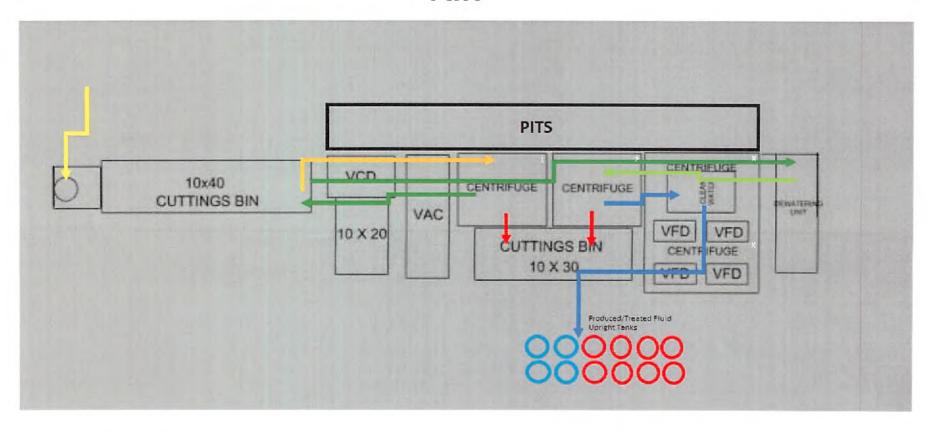

Utilize conductor rig to set 20" conductor into solid rock and cement back to surface. MIRU drilling rig. Air drill 17-1/2" hole. Run and cement 13-3/8" fresh water casing. Note that there are no known mineable coal seams in this area. Air drill 12-1/4" hole. Run and cement 9-5/8" intermediate casing. Air drill 8-3/4" production hole to curve KOP (this section is typically directionally drilled with a slant/tangent profile for anti-collision and for lateral spacing). Displace hole with 12.0-12.8 ppg SOBM. Drill 8-1/2" curve from KOP to landing point. Continue drilling 8-1/2" lateral to TD (geosteer this section to remain in Marcellus target window). Perform clean-up cycle to condition well. Run and cement 5-1/2" production casing. Suspend well and skid to next well or RDMO drilling rig.

25) Proposed borehole conditioning procedures:

Air sections are typically vertical holes - will ensure the hole is clean at section TD prior to TOOH to run casing (may require mist and/or soap to clean the hole). For the production hole - once at TD, circulate at max flowrate with max rotation until the shakers clean-up (typically requires multiple bottoms-up). For the production casing - once on bottom with casing, circulate a minimum of one hole volume prior to pumping cement.