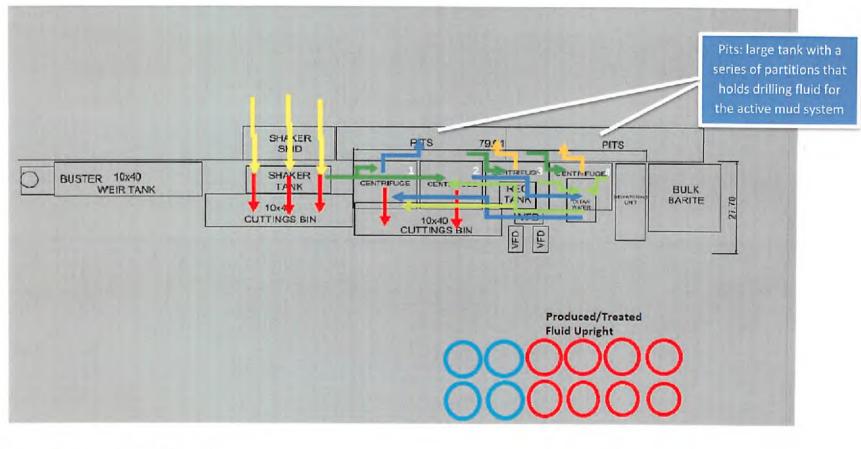

- 21) Total Area to be disturbed, including roads, stockpile area, pits, etc., (acres): 8.5
- 22) Area to be disturbed for well pad only, less access road (acres): 8
- 23) Describe centralizer placement for each casing string: