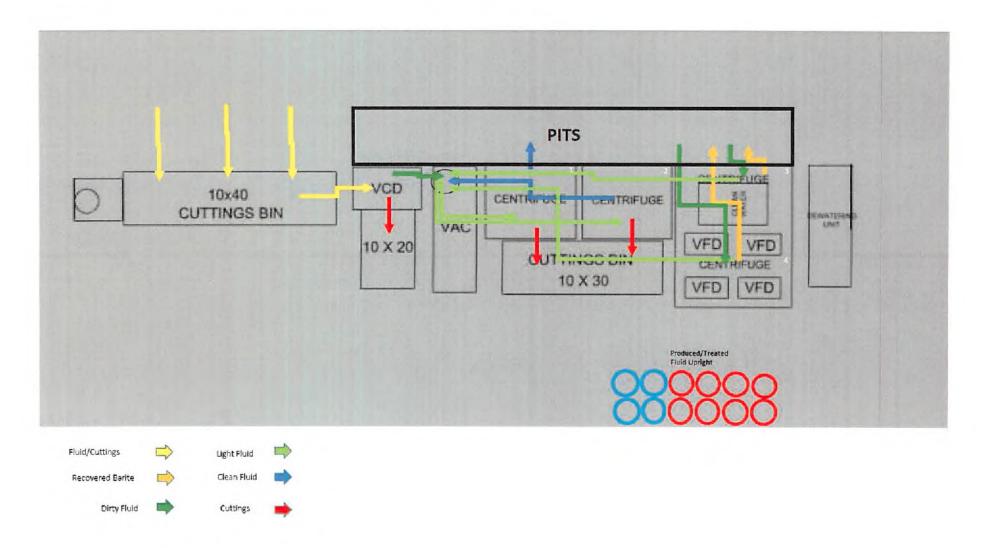

- 21) Total Area to be disturbed, including roads, stockpile area, pits, etc., (acres): 8.5
- 22) Area to be disturbed for well pad only, less access road (acres): 8
- 23) Describe centralizer placement for each casing string:

25) Proposed borehole conditioning procedures:

Air sections are typically vertical holes - will ensure the hole is clean at section TD prior to TOOH to run casing (may require mist and/or soap to clean the hole). For the production hole - once at TD, circulate at max flowrate with max rotation until the shakers clean-up (typically requires multiple bottoms-up). For the production casing - once on bottom with casing, circulate a minimum of one hole volume prior to pumping cement.