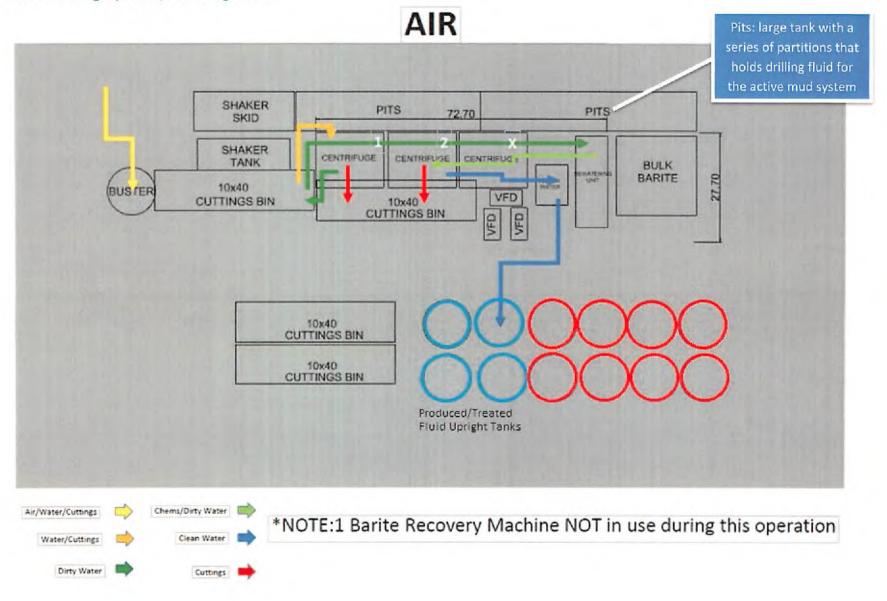

| Waste Management - Chestnut Ridge         | 385 Harr Lr, Blountville, TN<br>37617              |                    |                              |     | Spencerta complete                                                                                                                                                                                                                                                                                                                                                                                                                                                                                        | Travis Maryanski<br>tmeryanski@wm.com<br>(865) 388-7279 Cell<br>(205) 652-8137 Tech Service |

Air - 3 centrifuges present, 2 centrifuges used



## AIR





\*NOTE: 2 Barite REcovery Machines NOT in use during this operation.



## AIR



## **AIR**





\*NOTE: Barite Recovery Machines and VCD/VAC NOT in use during this operation

## Exhibit B Mud Schematic

### Oil Based Mud (OBM) - 3 centrifuges present, 3 centrifuges used



Oil Based Mud (OBM)

10/20/2020 revision

### **OBM**





Oil Based Mud (OBM)

10/20/2020 revision

Pits: large tank with a series of partitions that holds drilling fluid for the active mud system



Oil Based Mud (OBM)

### **OBM**



### **OBM**





| CURTICIA