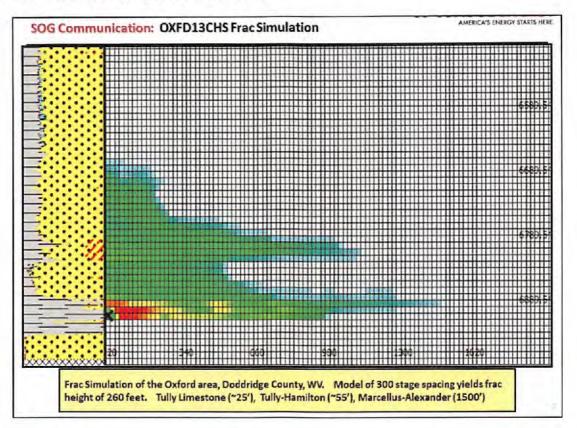

The current hypothesis for SOG Communication is that Marcellus frac fluids and pressure intersect and migrate up a nearby fault that acts as a conduit for upward migration and intersection with high permeability reservoirs of the Alexander and Benson. Both of these reservoirs are primarily depleted, allowing an easier pressure migration throughout these formations. Geomechanical data is collected from dipole sonic logs. CNX's nearest sonic data is from the SHR1C well (Figure 1), immediately north of the SHR37 pad. Frac modeling (Figure 2) of the Marcellus in the area does not show significant upward frac growth. In fact, typical frac height would need to be more than double to reach the Alexander, approximately 1000' above the Marcellus Shale. Without faulting acting as a conduit, CNX Geology does not feel that SOG Communication is feasible in the Shirley area.

2 | Page

**Figure 2.** Stratigraphic intervals of high stress should serve as adequate frac barriers for a Marcellus frac. The frac modeling example below is from the Oxford area of western Doddridge County, where the Marcellus and adjacent shales are lithologically similar to the same formations in the Shirley area. Frac modeling only yields frac height of approximately 300' and falls far short of the 1000' required to communicate with the Alexander or Benson formations. Therefore, faulting is the primary suspect for upward frac migration.