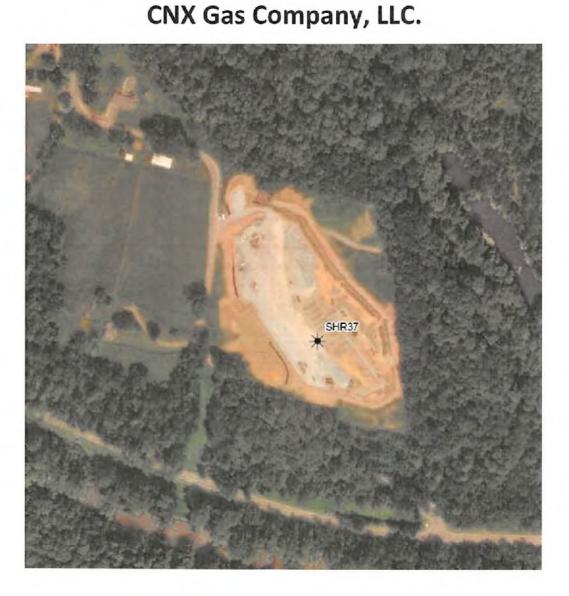

••

.

.

4709502770

WW-6B (04/15) API NO. 47-095 -OPERATOR WELL NO. SHR37MHSM

Well Pad Name: SHR37