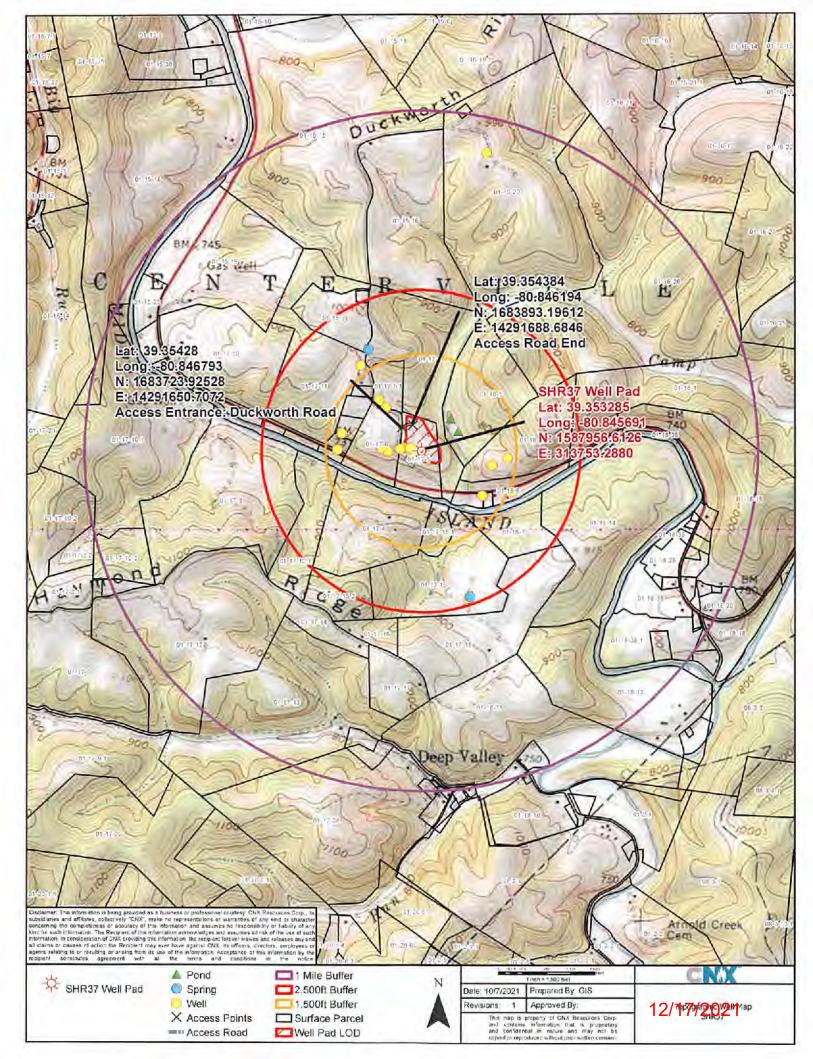

### STATE OF WEST VIRGINIA DEPARTMENT OF ENVIRONMENTAL PROTECTION, OFFICE OF OIL AND GAS WELL WORK PERMIT APPLICATION

| 1) Well Operator: CNX GAS C                                                        | OMPANY LLC         | 494458046          | TYLER /                                                                                                          | Centervil West Union                      |
|------------------------------------------------------------------------------------|--------------------|--------------------|------------------------------------------------------------------------------------------------------------------|-------------------------------------------|
|                                                                                    |                    | Operator ID        | County                                                                                                           | District Quadrangle                       |
| 2) Operator's Well Number: SH                                                      | R37MHSM            | Well Pa            | d Name: SHR                                                                                                      | 37                                        |
| 3) Farm Name/Surface Owner:                                                        | CNX Gas Company    | y LLC Public Ro    | ad Access: Du                                                                                                    | ckworth Ridge Road                        |
| 4) Elevation, current ground:                                                      | 328' Ele           | evation, proposed  | post-construct                                                                                                   | ion: 828'                                 |
| 5) Well Type (a) Gas <u>×</u><br>Other                                             | Oil                | Und                | erground Stora                                                                                                   | ge                                        |
| (b)If Gas Shal                                                                     |                    | Deep               | <u></u>                                                                                                          |                                           |
| 6) Existing Pad: Yes or No Yes                                                     | zontal <u>x</u>    |                    |                                                                                                                  |                                           |
| 7) Proposed Target Formation(s)<br>Target formation is Marcellus S                 | , Depth(s), Antici |                    | and the second |                                           |
| 8) Proposed Total Vertical Depth                                                   | : 6302' TVD at     | TD (dependent      | upon formatio                                                                                                    | n dip)                                    |
| 9) Formation at Total Vertical De                                                  | epth: Marcellus    | Shale (will not p  | enetrate Ono                                                                                                     | ndaga)                                    |
| 10) Proposed Total Measured De                                                     | pth: 18,776' M     | Dat TD 🦯           |                                                                                                                  |                                           |
| 11) Proposed Horizontal Leg Ler                                                    | ngth: 11,580'      | 1                  | 1                                                                                                                |                                           |
| 12) Approximate Fresh Water St                                                     | rata Depths:       | 92', 126', 144',   | 148', 150', 176                                                                                                  | 5', 220'                                  |
| 13) Method to Determine Fresh V                                                    | Water Depths: C    | Offset water well  | information                                                                                                      | 1                                         |
| 14) Approximate Saltwater Dept                                                     | hs: 1748', 2458'   |                    |                                                                                                                  |                                           |
| 15) Approximate Coal Seam Dep                                                      | oths: No mineab    | le coal seams; t   | race @ 154', s                                                                                                   | 526', 618', 955', 992', 1044'             |
| 16) Approximate Depth to Possib                                                    | ole Void (coal mi  | ne, karst, other): | None anticipa                                                                                                    | ated                                      |
| 17) Does Proposed well location directly overlying or adjacent to a                |                    | ns<br>Yes          | No                                                                                                               | 5 <u>x</u>                                |
| (a) If Yes, provide Mine Info:                                                     | Name:              |                    |                                                                                                                  | RECEIVED                                  |
| AND CONSTRUCTION OF                                                                | Depth:             |                    |                                                                                                                  | ice of Oil and Odo                        |
| Cragin Blevins Digitally signed by Gragin Blevins Date: 2021.11.09 11:27:51-05'00' | Seam:              |                    | 1                                                                                                                | VOV 1 5 2021                              |
|                                                                                    | Owner:             |                    | Env                                                                                                              | NV Department of<br>ironmental Protection |

21) Total Area to be disturbed, including roads, stockpile area, pits, etc., (acres): 8.5

22) Area to be disturbed for well pad only, less access road (acres): 8

23) Describe centralizer placement for each casing string: