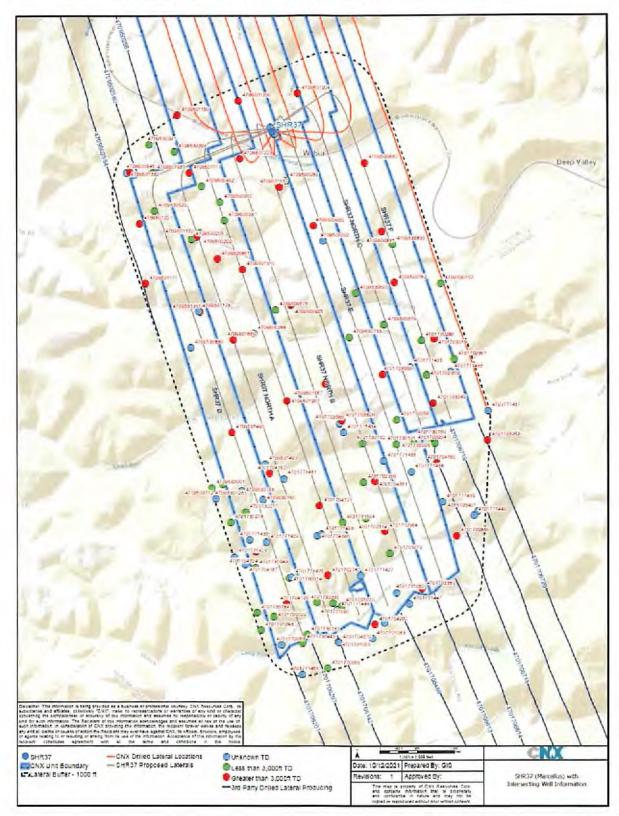

### SHR37\_M2 Pad Frac - SOG Review

In accordance with WVDEP 35CSR8 Section 5.11, all known shallow oil and gas (SOG) wells have been identified within a 1000' buffer of the SHR37\_M2 pad Area of Review (AOR). These wells have been reviewed and are provided in a list that includes API, Operator, Well Name, Well Number, Current Status, Total Depth, and Producing Formation at Total Depth. See the following pages, including (Figures 3 and 4).

3 | Page

SHR37\_M2 Pad Frac SOG Review / Pad Risk Review Wednesday, October 13, 2021

Figure 3. All wells within a 1000' buffer around the laterals have been reviewed and listed below. Wells with TD less than 3000' are colored green and TD' deeper than 3000' colored red.