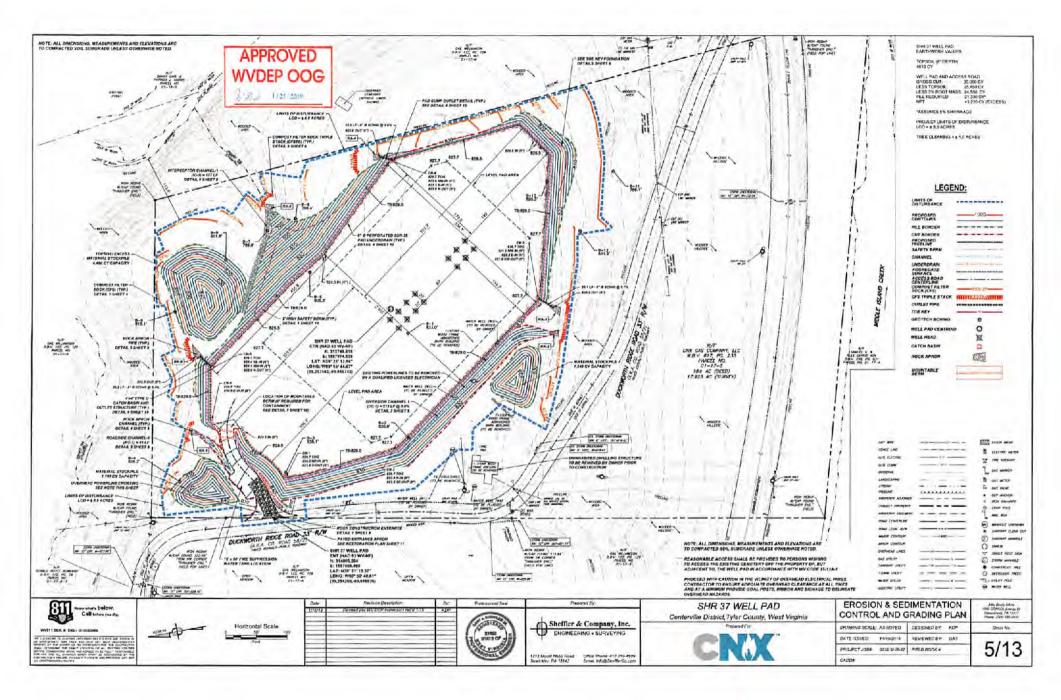

21) Total Area to be disturbed, including roads, stockpile area, pits, etc., (acres): 8.5

22) Area to be disturbed for well pad only, less access road (acres): 8

23) Describe centralizer placement for each casing string: