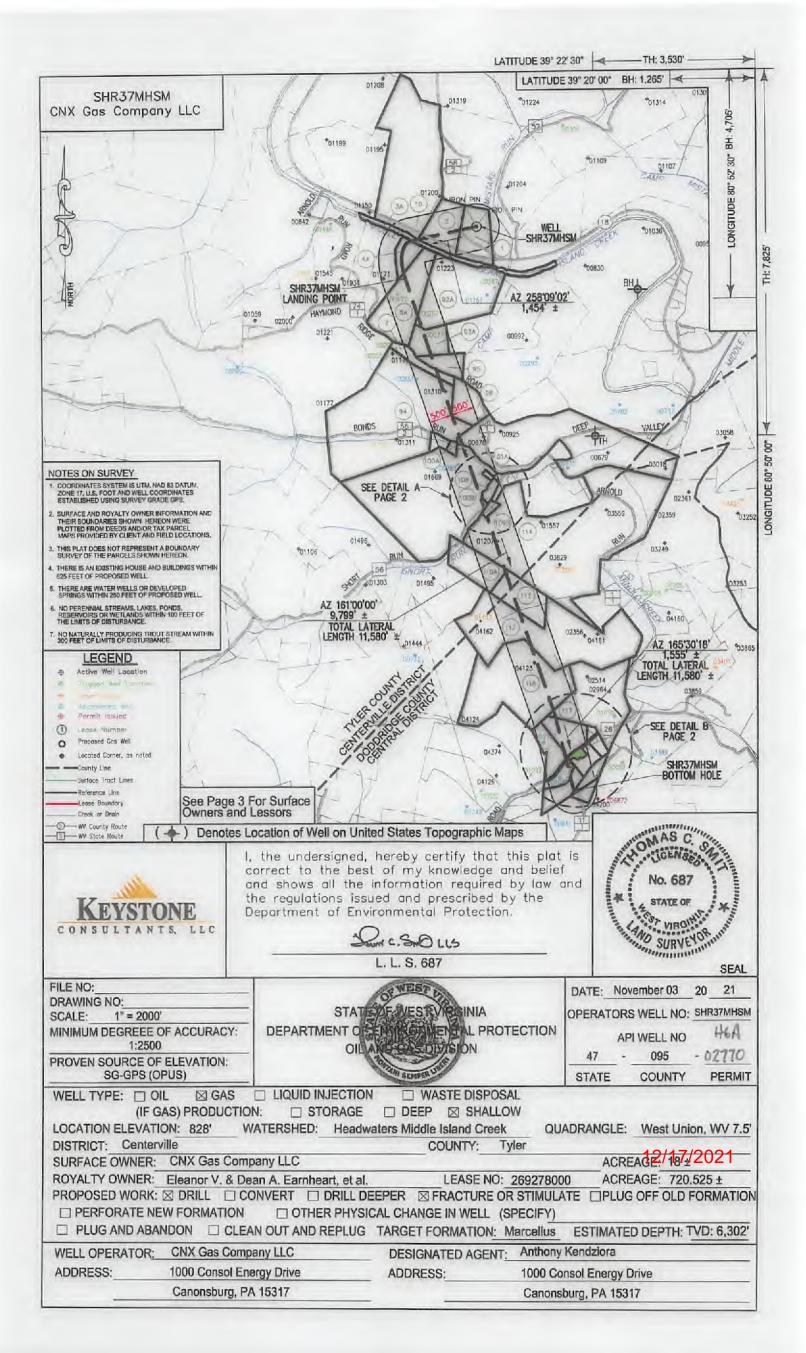

Operator's Well Number: SHR37MHSM Farm Name: CNX GAS COMPANY LLC U.S. WELL NUMBER: 47-095-02770 Horizontal 6A New Drill Date Issued: 12/16/2021

Promoting a healthy environment.

### STATE OF WEST VIRGINIA DEPARTMENT OF ENVIRONMENTAL PROTECTION, OFFICE OF OIL AND GAS WELL WORK PERMIT APPLICATION

| 1) Well Operator: CNX GAS C                                                        | OMPANY LLC         | 494458046          | TYLER /                                                                                                          | Centervil West Union                      |
|------------------------------------------------------------------------------------|--------------------|--------------------|------------------------------------------------------------------------------------------------------------------|-------------------------------------------|
|                                                                                    |                    | Operator ID        | County                                                                                                           | District Quadrangle                       |
| 2) Operator's Well Number: SH                                                      | R37MHSM            | Well Pa            | d Name: SHR                                                                                                      | 37                                        |
| 3) Farm Name/Surface Owner:                                                        | CNX Gas Company    | y LLC Public Ro    | ad Access: Du                                                                                                    | ckworth Ridge Road                        |
| 4) Elevation, current ground:                                                      | 328' Ele           | evation, proposed  | post-construct                                                                                                   | ion: 828'                                 |
| 5) Well Type (a) Gas <u>×</u><br>Other                                             | Oil                | Und                | erground Stora                                                                                                   | ge                                        |
| (b)If Gas Shal                                                                     |                    | Deep               | <u></u>                                                                                                          |                                           |
| 6) Existing Pad: Yes or No Yes                                                     | zontal <u>x</u>    |                    |                                                                                                                  |                                           |
| 7) Proposed Target Formation(s)<br>Target formation is Marcellus S                 | , Depth(s), Antici |                    | and the second |                                           |
| 8) Proposed Total Vertical Depth                                                   | : 6302' TVD at     | TD (dependent      | upon formatio                                                                                                    | n dip)                                    |
| 9) Formation at Total Vertical De                                                  | epth: Marcellus    | Shale (will not p  | enetrate Ono                                                                                                     | ndaga)                                    |
| 10) Proposed Total Measured De                                                     | pth: 18,776' M     | Dat TD 🦯           |                                                                                                                  |                                           |
| 11) Proposed Horizontal Leg Ler                                                    | ngth: 11,580'      | 1                  | 1                                                                                                                |                                           |
| 12) Approximate Fresh Water St                                                     | rata Depths:       | 92', 126', 144',   | 148', 150', 176                                                                                                  | 5', 220'                                  |
| 13) Method to Determine Fresh V                                                    | Water Depths: C    | Offset water well  | information                                                                                                      | 1                                         |
| 14) Approximate Saltwater Dept                                                     | hs: 1748', 2458'   |                    |                                                                                                                  |                                           |
| 15) Approximate Coal Seam Dep                                                      | oths: No mineab    | le coal seams; t   | race @ 154', s                                                                                                   | 526', 618', 955', 992', 1044'             |
| 16) Approximate Depth to Possib                                                    | ole Void (coal mi  | ne, karst, other): | None anticipa                                                                                                    | ated                                      |
| 17) Does Proposed well location directly overlying or adjacent to a                |                    | ns<br>Yes          | No                                                                                                               | 5 <u>x</u>                                |
| (a) If Yes, provide Mine Info:                                                     | Name:              |                    |                                                                                                                  | RECEIVED                                  |
| AND CONSTRUCTION OF                                                                | Depth:             |                    |                                                                                                                  | ice of Oil and Odo                        |
| Cragin Blevins Digitally signed by Gragin Blevins Date: 2021.11.09 11:27:51-05'00' | Seam:              |                    | 1                                                                                                                | VOV 1 5 2021                              |
|                                                                                    | Owner:             |                    | Env                                                                                                              | NV Department of<br>ironmental Protection |

API NO. 47-095 - 02170 OPERATOR WELL NO. SHR37MHSM Well Pad Name: SHR37

WW-6B (04/15)

18)

### 19) Describe proposed well work, including the drilling and plugging back of any pilot hole:

Utilize conductor rig to set 20" conductor into solid rock and cement back to surface. MIRU drilling rig. Air drill 17-1/2" hole. Run and cement 13-3/8" fresh water casing. Note that there are no known mineable coal seams in this area. Air drill 12-1/4" hole. Run and cement 9-5/8" intermediate casing. Air drill 8-3/4" production hole to curve KOP (this section is typically directionally drilled with a slant/tangent profile for anti-collision and for lateral spacing). Displace hole with 12.0-12.8 ppg SOBM. Drill 8-1/2" curve from KOP to landing point. Continue drilling 8-1/2" lateral to TD (geosteer this section to remain in Marcellus target window). Perform clean-up cycle to condition well. Run and cement 5-1/2" production casing. Suspend well and skid to next well or RDMO drilling rig.

21) Total Area to be disturbed, including roads, stockpile area, pits, etc., (acres): 8.5

22) Area to be disturbed for well pad only, less access road (acres): 8

23) Describe centralizer placement for each casing string: