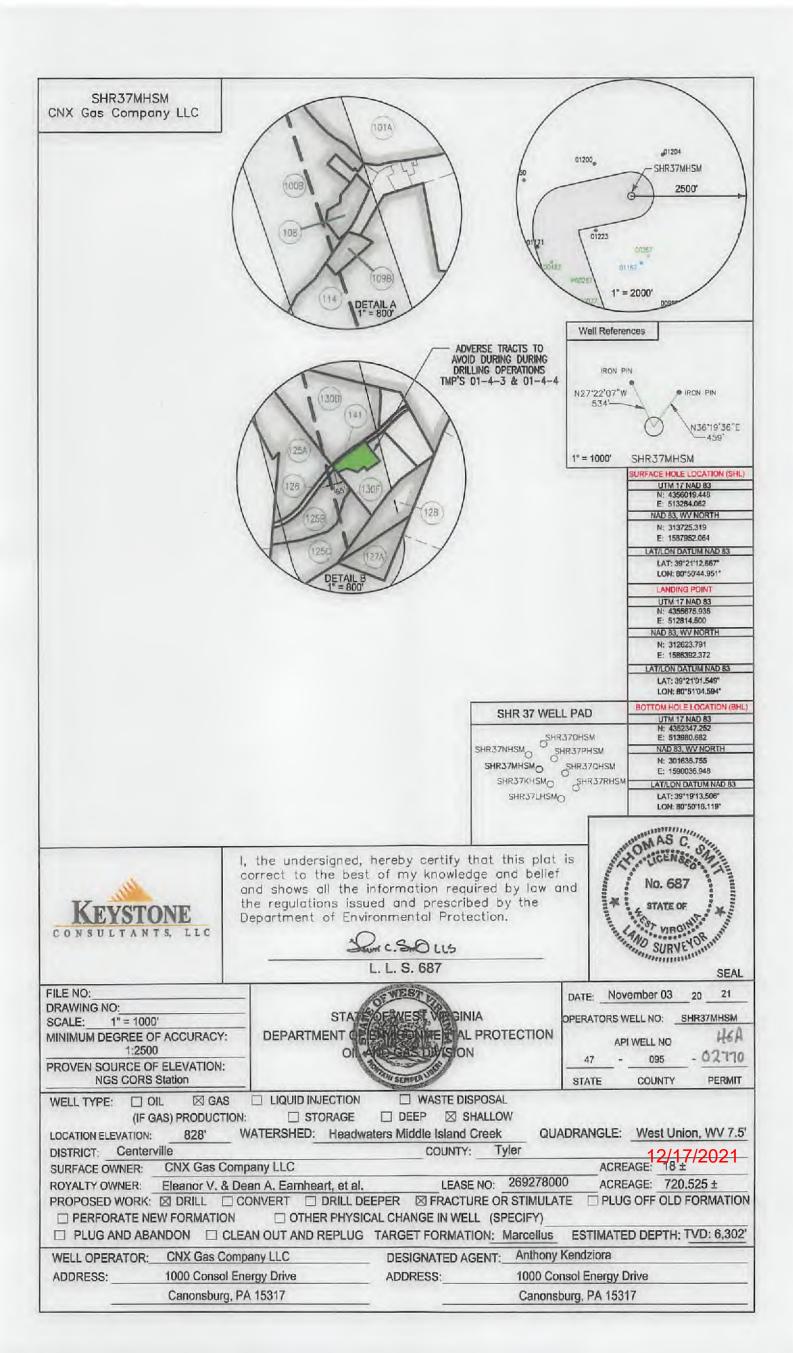

Operator's Well Number: SHR37MHSM Farm Name: CNX GAS COMPANY LLC U.S. WELL NUMBER: 47-095-02770 Horizontal 6A New Drill Date Issued: 12/16/2021

Promoting a healthy environment.

### STATE OF WEST VIRGINIA DEPARTMENT OF ENVIRONMENTAL PROTECTION, OFFICE OF OIL AND GAS WELL WORK PERMIT APPLICATION

| 1) Well Operator: CNX GAS C                                                        | OMPANY LLC         | 494458046          | TYLER /                                                                                                          | Centervil West Union                      |
|------------------------------------------------------------------------------------|--------------------|--------------------|------------------------------------------------------------------------------------------------------------------|-------------------------------------------|
|                                                                                    |                    | Operator ID        | County                                                                                                           | District Quadrangle                       |
| 2) Operator's Well Number: SH                                                      | R37MHSM            | Well Pa            | d Name: SHR                                                                                                      | 37                                        |
| 3) Farm Name/Surface Owner:                                                        | CNX Gas Company    | y LLC Public Ro    | ad Access: Du                                                                                                    | ckworth Ridge Road                        |
| 4) Elevation, current ground:                                                      | 328' Ele           | evation, proposed  | post-construct                                                                                                   | ion: 828'                                 |
| 5) Well Type (a) Gas <u>×</u><br>Other                                             | Oil                | Und                | erground Stora                                                                                                   | ge                                        |
| (b)If Gas Shal                                                                     |                    | Deep               | <u></u>                                                                                                          |                                           |
| 6) Existing Pad: Yes or No Yes                                                     | zontal <u>x</u>    |                    |                                                                                                                  |                                           |
| 7) Proposed Target Formation(s)<br>Target formation is Marcellus S                 | , Depth(s), Antici |                    | and the second |                                           |
| 8) Proposed Total Vertical Depth                                                   | : 6302' TVD at     | TD (dependent      | upon formatio                                                                                                    | n dip)                                    |
| 9) Formation at Total Vertical De                                                  | epth: Marcellus    | Shale (will not p  | enetrate Ono                                                                                                     | ndaga)                                    |
| 10) Proposed Total Measured De                                                     | pth: 18,776' M     | Dat TD 🦯           |                                                                                                                  |                                           |
| 11) Proposed Horizontal Leg Ler                                                    | ngth: 11,580'      | 1                  | 1                                                                                                                |                                           |
| 12) Approximate Fresh Water St                                                     | rata Depths:       | 92', 126', 144',   | 148', 150', 176                                                                                                  | 5', 220'                                  |
| 13) Method to Determine Fresh V                                                    | Water Depths: C    | Offset water well  | information                                                                                                      | 1                                         |
| 14) Approximate Saltwater Dept                                                     | hs: 1748', 2458'   |                    |                                                                                                                  |                                           |
| 15) Approximate Coal Seam Dep                                                      | oths: No mineab    | le coal seams; t   | race @ 154', s                                                                                                   | 526', 618', 955', 992', 1044'             |
| 16) Approximate Depth to Possib                                                    | ole Void (coal mi  | ne, karst, other): | None anticipa                                                                                                    | ated                                      |
| 17) Does Proposed well location directly overlying or adjacent to a                |                    | ns<br>Yes          | No                                                                                                               | 5 <u>x</u>                                |
| (a) If Yes, provide Mine Info:                                                     | Name:              |                    |                                                                                                                  | RECEIVED                                  |
| AND CONSTRUCTION OF                                                                | Depth:             |                    |                                                                                                                  | ice of Oil and Odo                        |
| Cragin Blevins Digitally signed by Gragin Blevins Date: 2021.11.09 11:27:51-05'00' | Seam:              |                    | 1                                                                                                                | VOV 1 5 2021                              |
|                                                                                    | Owner:             |                    | Env                                                                                                              | NV Department of<br>ironmental Protection |

API NO. 47-095 - 02170 OPERATOR WELL NO. SHR37MHSM Well Pad Name: SHR37

WW-6B (04/15)

18)