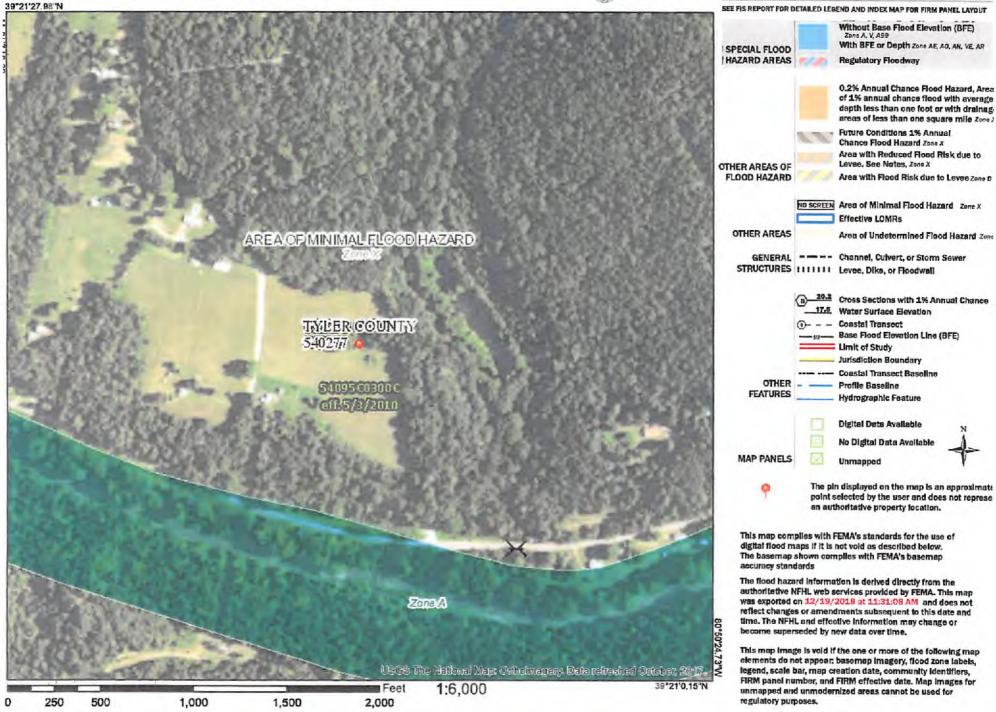

### STATE OF WEST VIRGINIA DEPARTMENT OF ENVIRONMENTAL PROTECTION, OFFICE OF OIL AND GAS WELL WORK PERMIT APPLICATION

| 1) Well Operator: CNX GAS C                                                        | OMPANY LLC         | 494458046          | TYLER /                                                                                                          | Centervil West Union                      |
|------------------------------------------------------------------------------------|--------------------|--------------------|------------------------------------------------------------------------------------------------------------------|-------------------------------------------|
|                                                                                    |                    | Operator ID        | County                                                                                                           | District Quadrangle                       |
| 2) Operator's Well Number: SH                                                      | R37MHSM            | Well Pa            | d Name: SHR                                                                                                      | 37                                        |
| 3) Farm Name/Surface Owner:                                                        | CNX Gas Company    | y LLC Public Ro    | ad Access: Du                                                                                                    | ckworth Ridge Road                        |
| 4) Elevation, current ground:                                                      | 328' Ele           | evation, proposed  | post-construct                                                                                                   | ion: 828'                                 |
| 5) Well Type (a) Gas <u>×</u><br>Other                                             | Oil                | Und                | erground Stora                                                                                                   | ge                                        |
| (b)If Gas Shal                                                                     |                    | Deep               | <u></u>                                                                                                          |                                           |
| 6) Existing Pad: Yes or No Yes                                                     | zontal <u>x</u>    |                    |                                                                                                                  |                                           |
| 7) Proposed Target Formation(s)<br>Target formation is Marcellus S                 | , Depth(s), Antici |                    | and the second |                                           |
| 8) Proposed Total Vertical Depth                                                   | : 6302' TVD at     | TD (dependent      | upon formatio                                                                                                    | n dip)                                    |
| 9) Formation at Total Vertical De                                                  | epth: Marcellus    | Shale (will not p  | enetrate Ono                                                                                                     | ndaga)                                    |
| 10) Proposed Total Measured De                                                     | pth: 18,776' M     | Dat TD 🦯           |                                                                                                                  |                                           |
| 11) Proposed Horizontal Leg Ler                                                    | ngth: 11,580'      | 1                  | 1                                                                                                                |                                           |
| 12) Approximate Fresh Water St                                                     | rata Depths:       | 92', 126', 144',   | 148', 150', 176                                                                                                  | 5', 220'                                  |
| 13) Method to Determine Fresh V                                                    | Water Depths: C    | Offset water well  | information                                                                                                      | 1                                         |
| 14) Approximate Saltwater Dept                                                     | hs: 1748', 2458'   |                    |                                                                                                                  |                                           |
| 15) Approximate Coal Seam Dep                                                      | oths: No mineab    | le coal seams; t   | race @ 154', s                                                                                                   | 526', 618', 955', 992', 1044'             |
| 16) Approximate Depth to Possib                                                    | ole Void (coal mi  | ne, karst, other): | None anticipa                                                                                                    | ated                                      |
| 17) Does Proposed well location directly overlying or adjacent to a                |                    | ns<br>Yes          | No                                                                                                               | 5 <u>x</u>                                |
| (a) If Yes, provide Mine Info:                                                     | Name:              |                    |                                                                                                                  | RECEIVED                                  |
| AND CONSTRUCTION OF                                                                | Depth:             |                    |                                                                                                                  | ice of Oil and Odo                        |
| Cragin Blevins Digitally signed by Gragin Blevins Date: 2021.11.09 11:27:51-05'00' | Seam:              |                    | 1                                                                                                                | VOV 1 5 2021                              |
|                                                                                    | Owner:             |                    | Env                                                                                                              | NV Department of<br>ironmental Protection |