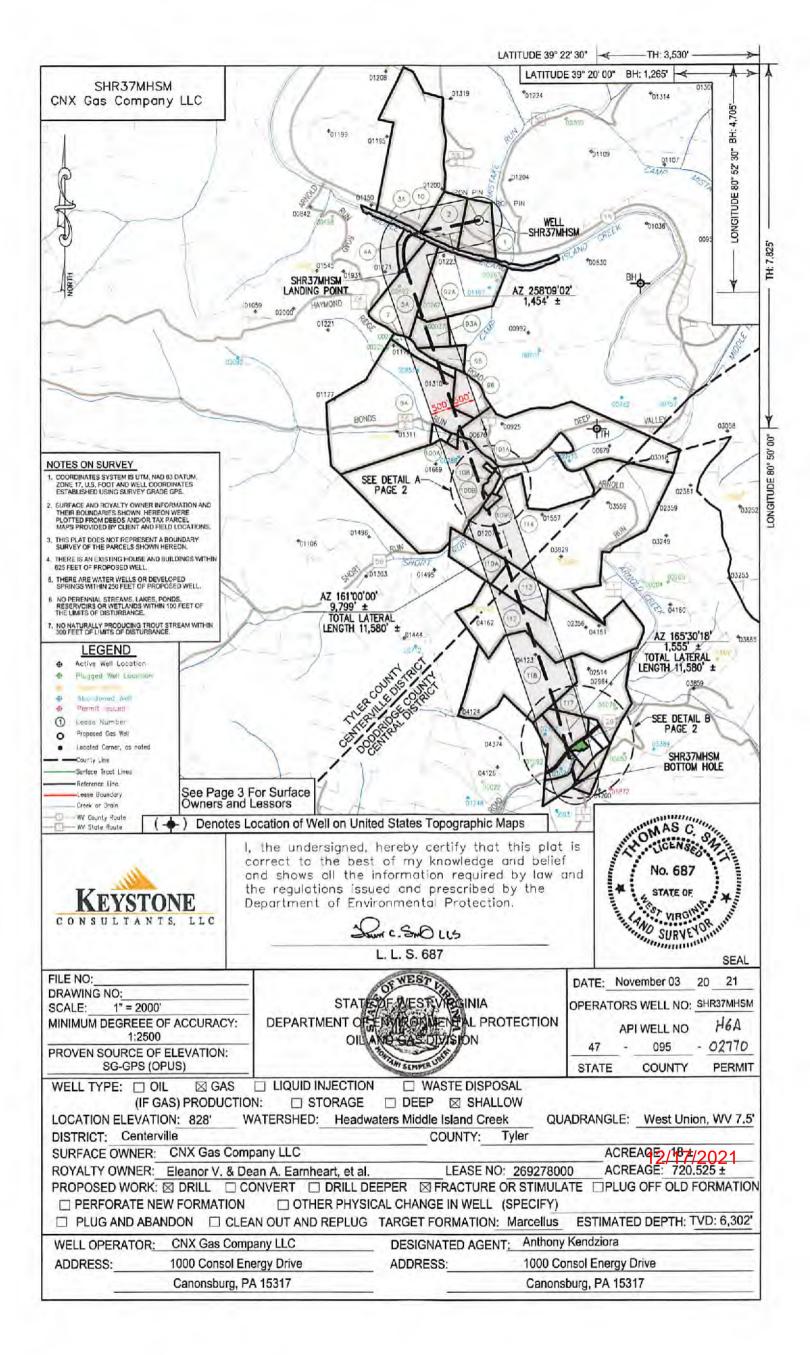

Operator's Well Number: SHR37MHSM Farm Name: CNX GAS COMPANY LLC U.S. WELL NUMBER: 47-095-02770 Horizontal 6A New Drill Date Issued: 12/16/2021

Promoting a healthy environment.

### STATE OF WEST VIRGINIA DEPARTMENT OF ENVIRONMENTAL PROTECTION, OFFICE OF OIL AND GAS WELL WORK PERMIT APPLICATION

| 1) Well Operator: CNX GAS C                                                        | OMPANY LLC         | 494458046          | TYLER /                                                                                                          | Centervil West Union                      |
|------------------------------------------------------------------------------------|--------------------|--------------------|------------------------------------------------------------------------------------------------------------------|-------------------------------------------|
|                                                                                    |                    | Operator ID        | County                                                                                                           | District Quadrangle                       |
| 2) Operator's Well Number: SH                                                      | R37MHSM            | Well Pa            | d Name: SHR                                                                                                      | 37                                        |
| 3) Farm Name/Surface Owner:                                                        | CNX Gas Company    | y LLC Public Ro    | ad Access: Du                                                                                                    | ckworth Ridge Road                        |
| 4) Elevation, current ground:                                                      | 328' Ele           | evation, proposed  | post-construct                                                                                                   | ion: 828'                                 |
| 5) Well Type (a) Gas <u>×</u><br>Other                                             | Oil                | Und                | erground Stora                                                                                                   | ge                                        |
| (b)If Gas Shal                                                                     |                    | Deep               | <u></u>                                                                                                          |                                           |
| 6) Existing Pad: Yes or No Yes                                                     | zontal <u>x</u>    |                    |                                                                                                                  |                                           |
| 7) Proposed Target Formation(s)<br>Target formation is Marcellus S                 | , Depth(s), Antici |                    | and the second |                                           |
| 8) Proposed Total Vertical Depth                                                   | : 6302' TVD at     | TD (dependent      | upon formatio                                                                                                    | n dip)                                    |
| 9) Formation at Total Vertical De                                                  | epth: Marcellus    | Shale (will not p  | enetrate Ono                                                                                                     | ndaga)                                    |
| 10) Proposed Total Measured De                                                     | pth: 18,776' M     | Dat TD 🦯           |                                                                                                                  |                                           |
| 11) Proposed Horizontal Leg Ler                                                    | ngth: 11,580'      | 1                  | 1                                                                                                                |                                           |
| 12) Approximate Fresh Water St                                                     | rata Depths:       | 92', 126', 144',   | 148', 150', 176                                                                                                  | 5', 220'                                  |
| 13) Method to Determine Fresh V                                                    | Water Depths: C    | Offset water well  | information                                                                                                      | 1                                         |
| 14) Approximate Saltwater Dept                                                     | hs: 1748', 2458'   |                    |                                                                                                                  |                                           |
| 15) Approximate Coal Seam Dep                                                      | oths: No mineab    | le coal seams; t   | race @ 154', s                                                                                                   | 526', 618', 955', 992', 1044'             |
| 16) Approximate Depth to Possib                                                    | ole Void (coal mi  | ne, karst, other): | None anticipa                                                                                                    | ated                                      |
| 17) Does Proposed well location directly overlying or adjacent to a                |                    | ns<br>Yes          | No                                                                                                               | 5 <u>x</u>                                |
| (a) If Yes, provide Mine Info:                                                     | Name:              |                    |                                                                                                                  | RECEIVED                                  |
| AND CONSTRUCTION OF                                                                | Depth:             |                    |                                                                                                                  | ice of Oil and Odo                        |
| Cragin Blevins Digitally signed by Gragin Blevins Date: 2021.11.09 11:27:51-05'00' | Seam:              |                    | 1                                                                                                                | VOV 1 5 2021                              |
|                                                                                    | Owner:             |                    | Env                                                                                                              | NV Department of<br>ironmental Protection |

API NO. 47-095 - 02170 OPERATOR WELL NO. SHR37MHSM Well Pad Name: SHR37

WW-6B (04/15)

18)