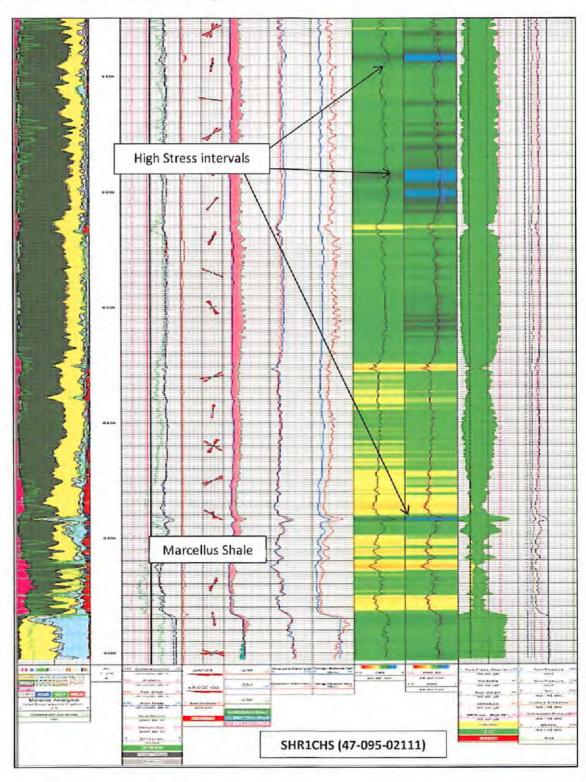

The current hypothesis for SOG Communication is that Marcellus frac fluids and pressure intersect and migrate up a nearby fault that acts as a conduit for upward migration and intersection with high permeability reservoirs of the Alexander and Benson. Both of these reservoirs are primarily depleted, allowing an easier pressure migration throughout these formations. Geomechanical data is collected from dipole sonic logs. CNX's nearest sonic data is from the SHR1C well (Figure 1), immediately north of the SHR37 pad. Frac modeling (Figure 2) of the Marcellus in the area does not show significant upward frac growth. In fact, typical frac height would need to be more than double to reach the Alexander, approximately 1000' above the Marcellus Shale. Without faulting acting as a conduit, CNX Geology does not feel that SOG Communication is feasible in the Shirley area.

### SHR37\_M2 Pad Frac SOG Review / Pad Risk Review

Wednesday, October 13, 2021

**Figure 1.** Stratigraphic intervals of high stress should serve as adequate confining layers, or frac barriers, for a Marcellus frac, seen below in the SHR1C Stress Profile log.