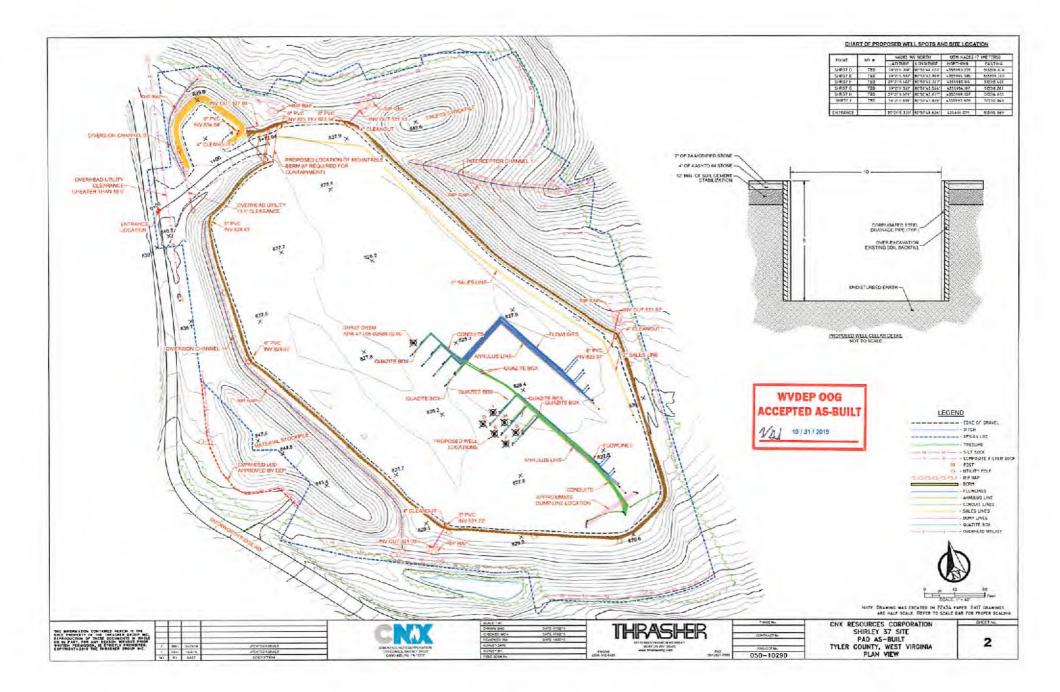

21) Total Area to be disturbed, including roads, stockpile area, pits, etc., (acres): 8.5

22) Area to be disturbed for well pad only, less access road (acres): 8

23) Describe centralizer placement for each casing string:

### **SHR37 Cement Additives**

Fresh water string: Class A cement with 1%-3% CaCl2 and 1/4 pps cello-flake/LCM. Intermediate string: Class A cement with 0%-2% CaCl2 and 1/4 pps cello-flake/LCM. Production string: Class A or Class H with dry blend and/or liquid additives including retarder, suspension agent, gas block, defoamer, fluid loss control, extender, dispersant, anti-settling agent. Actual cement blends may vary slightly depending upon cementing service company utilized.