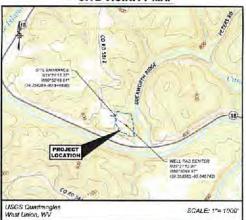

# STATE OF WEST VIRGINIA DEPARTMENT OF ENVIRONMENTAL PROTECTION, OFFICE OF OIL AND GAS WELL WORK PERMIT APPLICATION

| 1) Well Operator: CNX GAS C                                                               | OMPANY LLC       | 494458046           | TYLER            | Cente      | west Union                        |
|-------------------------------------------------------------------------------------------|------------------|---------------------|------------------|------------|-----------------------------------|
|                                                                                           |                  | Operator ID         | County           | Distri     | ct Quadrangle                     |
| 2) Operator's Well Number: SH                                                             | R37NHSM /        | Well P              | ad Name: SHF     | R37 /      |                                   |
| 3) Farm Name/Surface Owner:                                                               | CNX Gas Compar   | y LLC Public Ro     | oad Access: Du   | uckworth   | Ridge Road                        |
| 4) Elevation, current ground:                                                             | 828' EI          | levation, propose   | d post-construc  | tion: 82   | 8'                                |
| 5) Well Type (a) Gas X Other                                                              | Oil              | Un                  | derground Stor   | age        |                                   |
| (b)If Gas Shall                                                                           | low x            | Deep                |                  |            |                                   |
| Hori                                                                                      | izontal x        |                     |                  |            |                                   |
| 6) Existing Pad: Yes or No Yes                                                            | p I              |                     | _                |            |                                   |
| <ol> <li>Proposed Target Formation(s)</li> <li>Target formation is Marcellus S</li> </ol> |                  |                     |                  |            |                                   |
| 8) Proposed Total Vertical Depth                                                          | 1: 6302' TVD a   | t TD (dependen      | t upon formation | on dip)    |                                   |
| 9) Formation at Total Vertical D                                                          | epth: Marcellus  | s Shale (will not   | penetrate Ond    | ndaga)     |                                   |
| 10) Proposed Total Measured De                                                            | epth: 18,417' N  | //D at TD           |                  |            |                                   |
| 11) Proposed Horizontal Leg Ler                                                           | ngth: 11,537'    |                     |                  |            |                                   |
| 12) Approximate Fresh Water St                                                            | rata Depths:     | 92', 126', 144',    | 148', 150', 17   | 6', 220'   | -                                 |
| 13) Method to Determine Fresh                                                             | Water Depths:    | Offset water wel    | l information    | 1          |                                   |
| 14) Approximate Saltwater Dept                                                            | hs: 1748', 2458  | ' /                 |                  |            |                                   |
| 15) Approximate Coal Seam Dep                                                             | oths: No mineal  | ble coal seams;     | trace @ 154',    | 526', 61   | 8', 955', 992', 1044              |
| 16) Approximate Depth to Possil                                                           | ole Void (coal m | ine, karst, other): | None anticip     | ated       |                                   |
| 17) Does Proposed well location directly overlying or adjacent to                         |                  | ms<br>Yes           | N                | o <u>x</u> | RECEIVED<br>Office of Oil and Gas |
| (a) If Yes, provide Mine Info:                                                            | Name:            |                     |                  |            | NOV 1 5 2021                      |
| Digitally signed by Cragin                                                                | Depth:           |                     |                  |            | WV Department of                  |
| Cragin Blevins Blevins Date: 2021.11.09 11:37:38                                          | Seam:            |                     |                  |            | Environmental Protection          |
|                                                                                           | Owner:           |                     |                  |            |                                   |