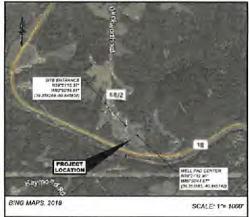

# STATE OF WEST VIRGINIA DEPARTMENT OF ENVIRONMENTAL PROTECTION, OFFICE OF OIL AND GAS WELL WORK PERMIT APPLICATION

| 1) Well Operator: CNX GAS C                                                               | OMPANY LLC       | 494458046           | TYLER            | Cente      | west Union                        |
|-------------------------------------------------------------------------------------------|------------------|---------------------|------------------|------------|-----------------------------------|
|                                                                                           |                  | Operator ID         | County           | Distri     | ct Quadrangle                     |
| 2) Operator's Well Number: SH                                                             | R37NHSM /        | Well P              | ad Name: SHF     | R37 /      |                                   |
| 3) Farm Name/Surface Owner:                                                               | CNX Gas Compar   | y LLC Public Ro     | oad Access: Du   | uckworth   | Ridge Road                        |
| 4) Elevation, current ground:                                                             | 828' EI          | levation, propose   | d post-construc  | tion: 82   | 8'                                |
| 5) Well Type (a) Gas X Other                                                              | Oil              | Un                  | derground Stor   | age        |                                   |
| (b)If Gas Shall                                                                           | low x            | Deep                |                  |            |                                   |
| Hori                                                                                      | izontal x        |                     |                  |            |                                   |
| 6) Existing Pad: Yes or No Yes                                                            | p I              |                     | _                |            |                                   |
| <ol> <li>Proposed Target Formation(s)</li> <li>Target formation is Marcellus S</li> </ol> |                  |                     |                  |            |                                   |
| 8) Proposed Total Vertical Depth                                                          | 1: 6302' TVD a   | t TD (dependen      | t upon formation | on dip)    |                                   |
| 9) Formation at Total Vertical D                                                          | epth: Marcellus  | s Shale (will not   | penetrate Ond    | ndaga)     |                                   |
| 10) Proposed Total Measured De                                                            | epth: 18,417' N  | //D at TD           |                  |            |                                   |
| 11) Proposed Horizontal Leg Ler                                                           | ngth: 11,537'    |                     |                  |            |                                   |
| 12) Approximate Fresh Water St                                                            | rata Depths:     | 92', 126', 144',    | 148', 150', 17   | 6', 220'   | -                                 |
| 13) Method to Determine Fresh                                                             | Water Depths:    | Offset water wel    | l information    | 1          |                                   |
| 14) Approximate Saltwater Dept                                                            | hs: 1748', 2458  | ' /                 |                  |            |                                   |
| 15) Approximate Coal Seam Dep                                                             | oths: No mineal  | ble coal seams;     | trace @ 154',    | 526', 61   | 8', 955', 992', 1044              |
| 16) Approximate Depth to Possil                                                           | ole Void (coal m | ine, karst, other): | None anticip     | ated       |                                   |
| 17) Does Proposed well location directly overlying or adjacent to                         |                  | ms<br>Yes           | N                | o <u>x</u> | RECEIVED<br>Office of Oil and Gas |
| (a) If Yes, provide Mine Info:                                                            | Name:            |                     |                  |            | NOV 1 5 2021                      |
| Digitally signed by Cragin                                                                | Depth:           |                     |                  |            | WV Department of                  |
| Cragin Blevins Blevins Date: 2021.11.09 11:37:38                                          | Seam:            |                     |                  |            | Environmental Protection          |
|                                                                                           | Owner:           |                     |                  |            |                                   |