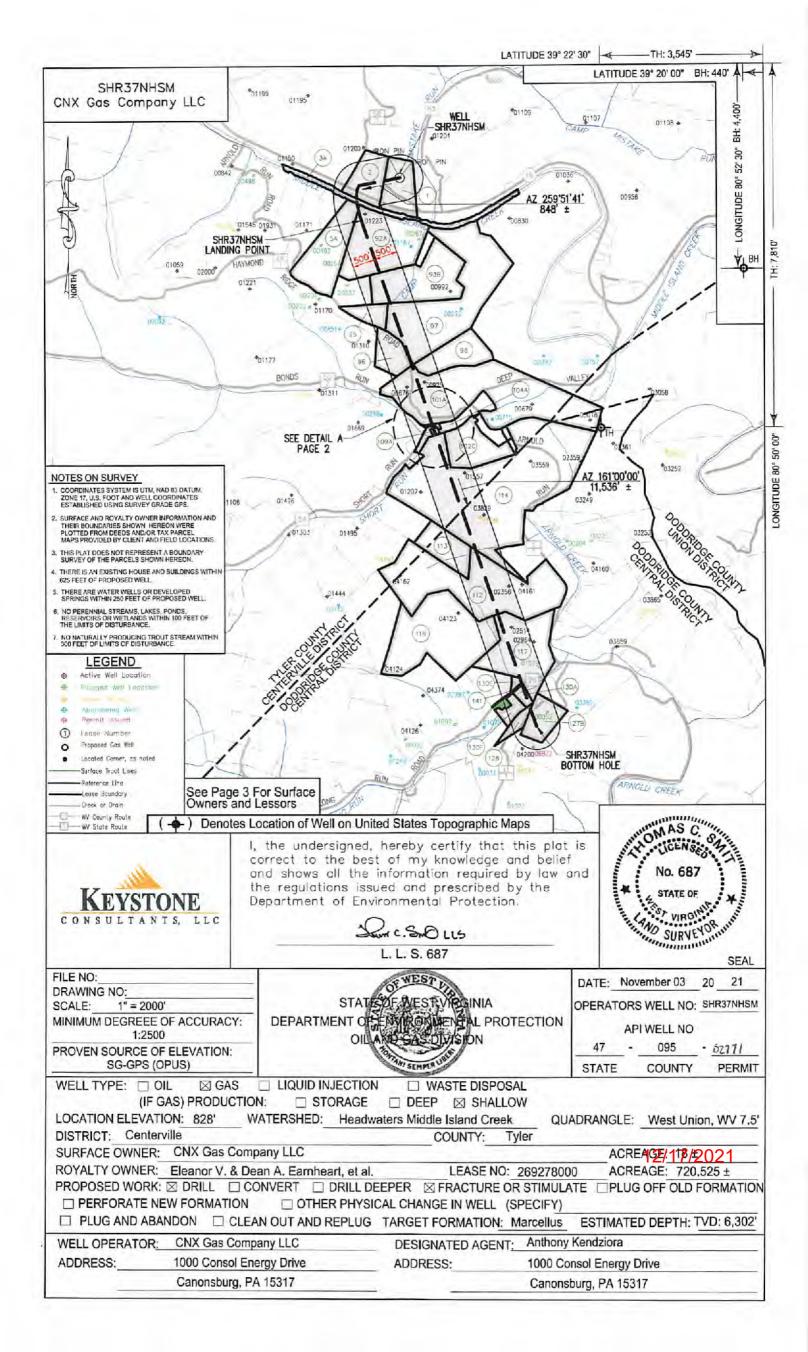

# STATE OF WEST VIRGINIA DEPARTMENT OF ENVIRONMENTAL PROTECTION, OFFICE OF OIL AND GAS WELL WORK PERMIT APPLICATION

| 1) Well Operator: CNX GAS C                                                               | OMPANY LLC       | 494458046           | TYLER            | Cente      | west Union                        |
|-------------------------------------------------------------------------------------------|------------------|---------------------|------------------|------------|-----------------------------------|
|                                                                                           |                  | Operator ID         | County           | Distri     | ct Quadrangle                     |
| 2) Operator's Well Number: SH                                                             | R37NHSM /        | Well P              | ad Name: SHF     | R37 /      |                                   |
| 3) Farm Name/Surface Owner:                                                               | CNX Gas Compar   | y LLC Public Ro     | oad Access: Du   | uckworth   | Ridge Road                        |
| 4) Elevation, current ground:                                                             | 828' EI          | levation, propose   | d post-construc  | tion: 82   | 8'                                |
| 5) Well Type (a) Gas X Other                                                              | Oil              | Un                  | derground Stor   | age        |                                   |
| (b)If Gas Shall                                                                           | low x            | Deep                |                  |            |                                   |
| Hori                                                                                      | izontal x        |                     |                  |            |                                   |
| 6) Existing Pad: Yes or No Yes                                                            | p I              |                     | _                |            |                                   |
| <ol> <li>Proposed Target Formation(s)</li> <li>Target formation is Marcellus S</li> </ol> |                  |                     |                  |            |                                   |
| 8) Proposed Total Vertical Depth                                                          | 1: 6302' TVD a   | t TD (dependen      | t upon formation | on dip)    |                                   |
| 9) Formation at Total Vertical D                                                          | epth: Marcellus  | s Shale (will not   | penetrate Ond    | ndaga)     |                                   |
| 10) Proposed Total Measured De                                                            | epth: 18,417' N  | //D at TD           |                  |            |                                   |
| 11) Proposed Horizontal Leg Ler                                                           | ngth: 11,537'    |                     |                  |            |                                   |
| 12) Approximate Fresh Water St                                                            | rata Depths:     | 92', 126', 144',    | 148', 150', 17   | 6', 220'   | -                                 |
| 13) Method to Determine Fresh                                                             | Water Depths:    | Offset water wel    | l information    | 1          |                                   |
| 14) Approximate Saltwater Dept                                                            | hs: 1748', 2458  | ' /                 |                  |            |                                   |
| 15) Approximate Coal Seam Dep                                                             | oths: No mineal  | ble coal seams;     | trace @ 154',    | 526', 61   | 8', 955', 992', 1044              |
| 16) Approximate Depth to Possil                                                           | ole Void (coal m | ine, karst, other): | None anticip     | ated       |                                   |
| 17) Does Proposed well location directly overlying or adjacent to                         |                  | ms<br>Yes           | N                | o <u>x</u> | RECEIVED<br>Office of Oil and Gas |
| (a) If Yes, provide Mine Info:                                                            | Name:            |                     |                  |            | NOV 1 5 2021                      |
| Digitally signed by Cragin                                                                | Depth:           |                     |                  |            | WV Department of                  |
| Cragin Blevins Blevins Date: 2021.11.09 11:37:38                                          | Seam:            |                     |                  |            | Environmental Protection          |
|                                                                                           | Owner:           |                     |                  |            |                                   |

19) Describe proposed well work, including the drilling and plugging back of any pilot hole:

Utilize conductor rig to set 20" conductor into solid rock and cement back to surface. MIRU drilling rig. Air drill 17-1/2" hole. Run and cement 13-3/8" fresh water casing. Note that there are no known mineable coal seams in this area. Air drill 12-1/4" hole. Run and cement 9-5/8" intermediate casing. Air drill 8-3/4" production hole to curve KOP (this section is typically directionally drilled with a slant/tangent profile for anti-collision and for lateral spacing). Displace hole with 12.0-12.8 ppg SOBM. Drill 8-1/2" curve from KOP to landing point. Continue drilling 8-1/2" lateral to TD (geosteer this section to remain in Marcellus target window). Perform clean-up cycle to condition well. Run and cement 5-1/2" production casing. Suspend well and skid to next well or RDMO drilling rig.

20) Describe fracturing/stimulating methods in detail, including anticipated max pressure and max rate:

Run CBL to ~60 degrees in the curve and back to surface to determine production casing TOC. Test production casing and toe prep well. MIRU stimulation/hydraulic fracturing equipment. Fracture well by pumping required number of stages utilizing plug-and-perf method. Max anticipated treating pressure is ~11,000 psi and max anticipated treating pump rate is ~100 bpm. Number of stages and stage spacing to be finalized after drilling. After last stimulation stage, drill out frac plugs and clean-out well to PBTD. Flow back and clean-up well. Tie well into production. Run tubing when required.