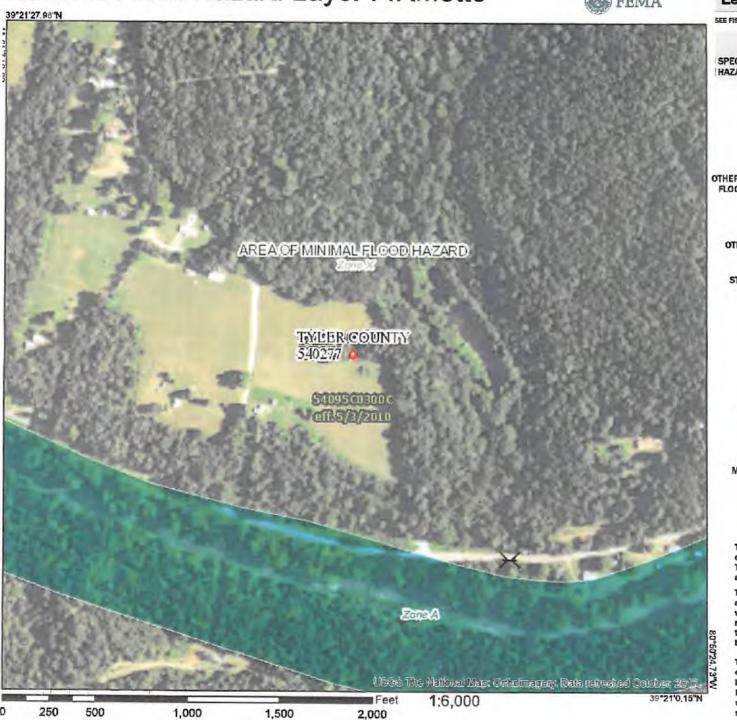

FEMA's standards for the use of digital flood maps if it is not void as described below. The basemap shown compiles with FEMA's basemap accuracy standards

The flood hazard information is derived directly from the authoritative NFHL web services provided by FEMA. This map was exported on 12/19/2018 at 11:31:08 AM and does not reflect changes or amendments subsequent to this date and time. The NFHL and effective information may change or become superseded by new data over time.

This map image is void if the one or more of the following map elements do not appear: basemap imagery, flood zone labels, legend, scale bar, map creation date, community identifiers, FIRM panel number, and FIRM effective date. Map images for unmapped and unmodernized areas cannot be used for regulatory purposes.





### CNX RESOURCES CORPORATION

## SHIRLEY 37 WELL PAD AS-BUILT

### **ENTRANCE LOCATION**

NAD 83 - LAT: 39° 21' 15.32"; LONG: 80° 50' 48.62" NAD 27 - LAT: 39° 21' 15.02"; LONG: 80° 50' 49.24"

CENTERVILLE DISTRICT,
TYLER COUNTY, WEST VIRGINIA
DATE: JULY 02, 2019





LOCATION MA

I hereby certify that I am a licensed engineer in the state of West Virginia. This As-Bult certifies, to the best of my knowledge, information and belief; the Well Pad constructed by Anderson Excavating in Tyler County, WV on behalf of CNX Resources Corporation, has been constructed in general conformance to the plans and specifications and, in my professional opinion, is in compitance with applicability stays, codes, and ordinances.



|      | SHEET INDEX          |
|------|----------------------|
| DWG# |