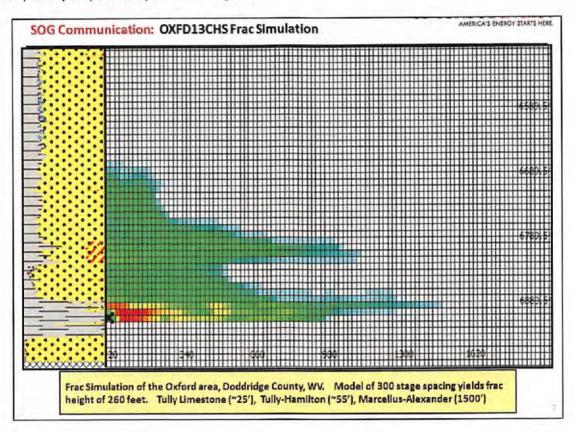

20) Describe fracturing/stimulating methods in detail, including anticipated max pressure and max rate:

Run CBL to ~60 degrees in the curve and back to surface to determine production casing TOC. Test production casing and toe prep well. MIRU stimulation/hydraulic fracturing equipment. Fracture well by pumping required number of stages utilizing plug-and-perf method. Max anticipated treating pressure is ~11,000 psi and max anticipated treating pump rate is ~100 bpm. Number of stages and stage spacing to be finalized after drilling. After last stimulation stage, drill out frac plugs and clean-out well to PBTD. Flow back and clean-up well. Tie well into production. Run tubing when required.