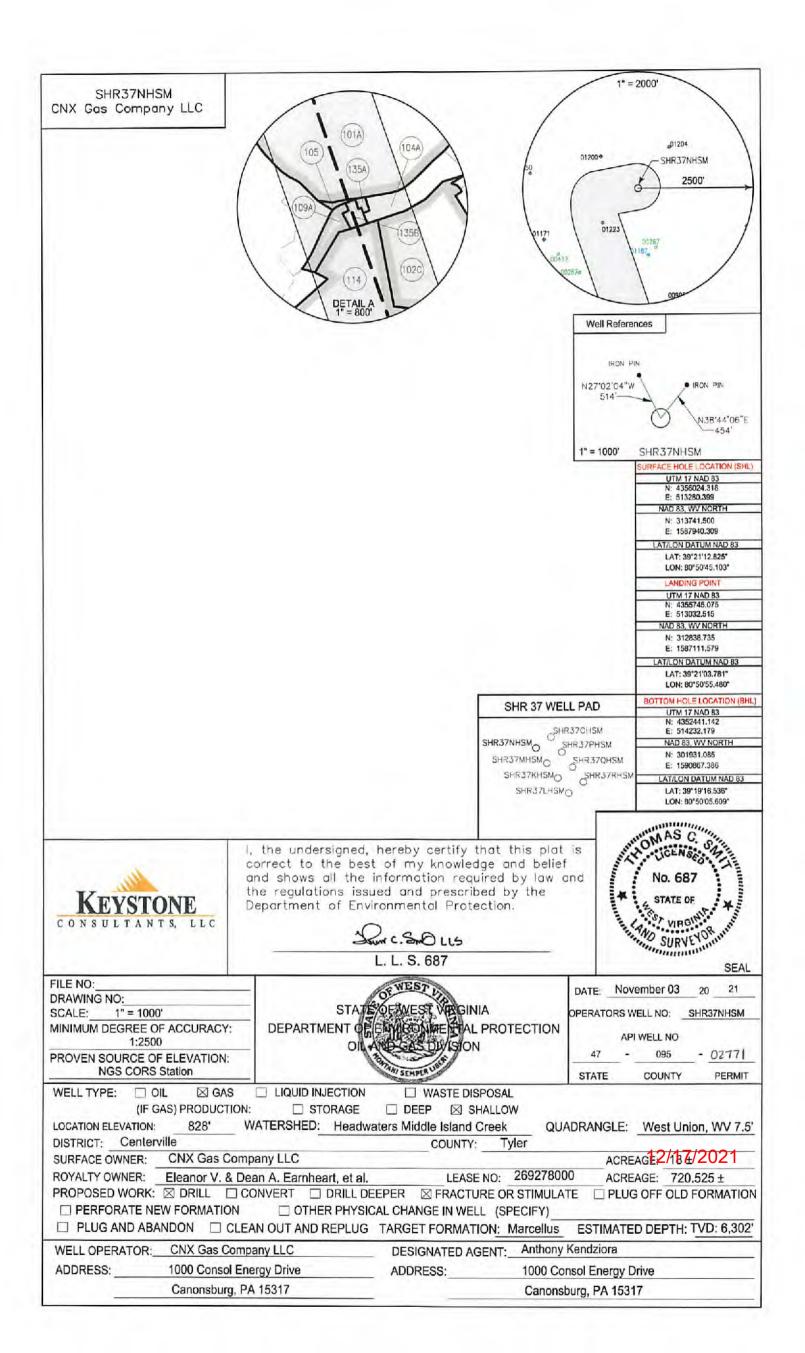

# STATE OF WEST VIRGINIA DEPARTMENT OF ENVIRONMENTAL PROTECTION, OFFICE OF OIL AND GAS WELL WORK PERMIT APPLICATION

| 1) Well Operator: CNX GAS C                                                               | OMPANY LLC       | 494458046           | TYLER            | Cente      | west Union                        |
|-------------------------------------------------------------------------------------------|------------------|---------------------|------------------|------------|-----------------------------------|
|                                                                                           |                  | Operator ID         | County           | Distri     | ct Quadrangle                     |
| 2) Operator's Well Number: SH                                                             | R37NHSM /        | Well P              | ad Name: SHF     | R37 /      |                                   |
| 3) Farm Name/Surface Owner:                                                               | CNX Gas Compar   | y LLC Public Ro     | oad Access: Du   | uckworth   | Ridge Road                        |
| 4) Elevation, current ground:                                                             | 828' EI          | levation, propose   | d post-construc  | tion: 82   | 8'                                |
| 5) Well Type (a) Gas X Other                                                              | Oil              | Un                  | derground Stor   | age        |                                   |
| (b)If Gas Shall                                                                           | low x            | Deep                |                  |            |                                   |
| Hori                                                                                      | izontal x        |                     |                  |            |                                   |
| 6) Existing Pad: Yes or No Yes                                                            | p I              |                     | _                |            |                                   |
| <ol> <li>Proposed Target Formation(s)</li> <li>Target formation is Marcellus S</li> </ol> |                  |                     |                  |            |                                   |
| 8) Proposed Total Vertical Depth                                                          | 1: 6302' TVD a   | t TD (dependen      | t upon formation | on dip)    |                                   |
| 9) Formation at Total Vertical D                                                          | epth: Marcellus  | s Shale (will not   | penetrate Ond    | ndaga)     |                                   |
| 10) Proposed Total Measured De                                                            | epth: 18,417' N  | //D at TD           |                  |            |                                   |
| 11) Proposed Horizontal Leg Ler                                                           | ngth: 11,537'    |                     |                  |            |                                   |
| 12) Approximate Fresh Water St                                                            | rata Depths:     | 92', 126', 144',    | 148', 150', 17   | 6', 220'   | -                                 |
| 13) Method to Determine Fresh                                                             | Water Depths:    | Offset water wel    | l information    | 1          |                                   |
| 14) Approximate Saltwater Dept                                                            | hs: 1748', 2458  | ' /                 |                  |            |                                   |
| 15) Approximate Coal Seam Dep                                                             | oths: No mineal  | ble coal seams;     | trace @ 154',    | 526', 61   | 8', 955', 992', 1044              |
| 16) Approximate Depth to Possil                                                           | ole Void (coal m | ine, karst, other): | None anticip     | ated       |                                   |
| 17) Does Proposed well location directly overlying or adjacent to                         |                  | ms<br>Yes           | N                | o <u>x</u> | RECEIVED<br>Office of Oil and Gas |
| (a) If Yes, provide Mine Info:                                                            | Name:            |                     |                  |            | NOV 1 5 2021                      |
| Digitally signed by Cragin                                                                | Depth:           |                     |                  |            | WV Department of                  |
| Cragin Blevins Blevins Date: 2021.11.09 11:37:38                                          | Seam:            |                     |                  |            | Environmental Protection          |
|                                                                                           | Owner:           |                     |                  |            |                                   |