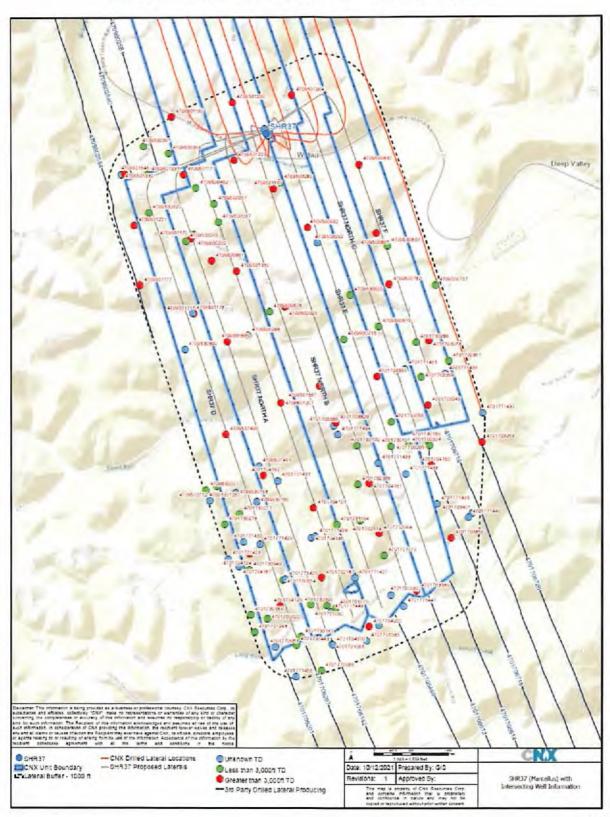

r a Marcellus frac, seen below in the SHR1C Stress Profile log.





Figure 2. Stratigraphic intervals of high stress should serve as adequate frac barriers for a Marcellus frac. The frac modeling example below is from the Oxford area of western Doddridge County, where the Marcellus and adjacent shales are lithologically similar to the same formations in the Shirley area. Frac modeling only yields frac height of approximately 300' and falls far short of the 1000' required to communicate with the Alexander or Benson formations. Therefore, faulting is the primary suspect for upward frac migration.





CNX

Figure 3. All wells within a 1000' buffer around the laterals have been reviewed and listed below. Wells with TD less than 3000' are colored green and TD' deeper than 3000' colored red.



| Type of Waste               | Disposal Company Name                                        | Disposal Location                                 | Disposal Locatio                          | on Coo Well ID / Name                                                  | Permit # (if applicable)                                                   | Accepted Waste Streams                                                                                                                                                                                                                  | Disposal Company Contact I                                                                                                                         | nformati |
|-----------------------------|--------------------------------