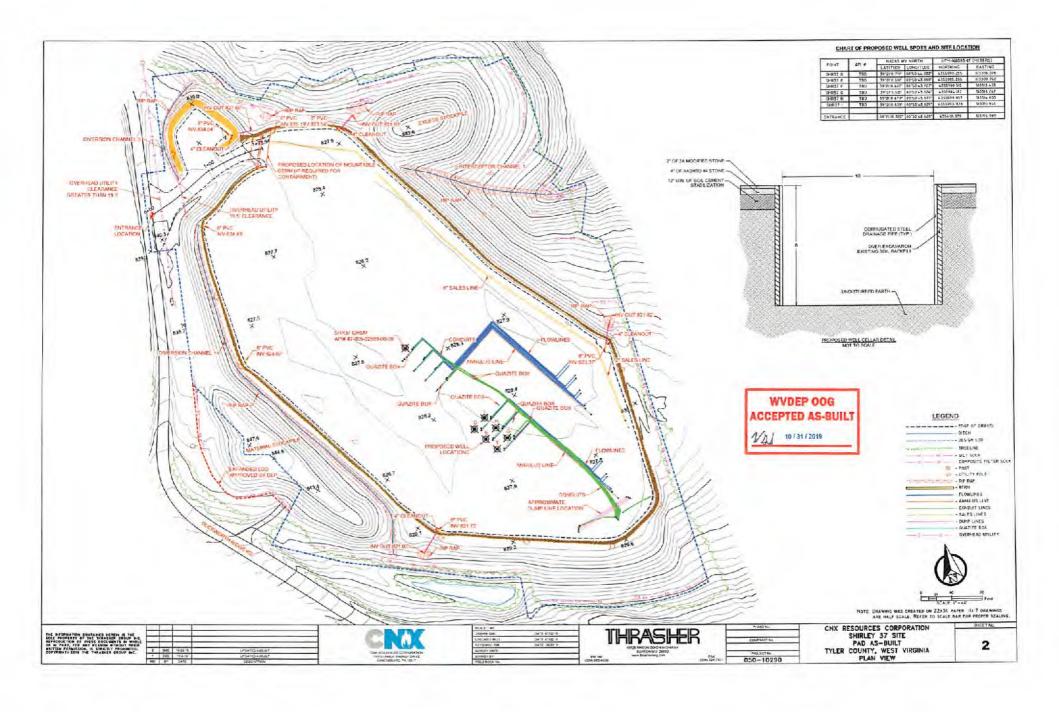

an 6 7 MI        |             |
|-------------------|-------------|
| DRIVING SUC       | CASE STATES |
| OKOGDINO          | CATE STREET |
| PENERSCO PHE      | ENTE INNERS |
| SUPPLY DATE       |             |
| Description       |             |
| Act to depart all |             |

| 1 | THRASHER                                      |  |
|---|-----------------------------------------------|--|
|   | 19729 MAKON DIRONHIGHMAY<br>BURITON WAY 25502 |  |

|     | MADE No.     |  |
|-----|--------------|--|
|     | CONTRACT No. |  |
| -   | projection . |  |
| ren | 050-10290    |  |

| CNX RESOURCES CORPORATION   |  |
|-----------------------------|--|
| SHIRLEY 37 SITE             |  |
| PAD AS-BUILT                |  |
| TYLER COUNTY, WEST VIRGINIA |  |
| COVER SHEET                 |  |



## SHR-37 WELL PAD **Erosion & Sedimentation Control Plan**

Centerville District, Tyler County, West Virginia

Prepared For:

SITE ENTRANCE COORDINATES: N39°21'15.37" W80°50'48.61"

WELL PAD CENTER: N39°21'12.90" W80°50'44.67" (39.354269,-80.846836) (39.353583,-80.845742) CNX GAS COMPANY, LLC

1000 CONSOL Energy Drive Canonsburg, PA 15317

Issue Date: November 19, 2018 Revised: January 16, 2019



#### **DRAWING SCHEDULE**

| SHEET NO. | SHEET TITLE                                        |
|-----------|----------------------------------------------------|
| 1 OF 13   | TITLE SHEET                                        |
| 2 OF 13   | GENERAL NOTES                                      |
| 3 OF 13   | EXISTING CONDITIONS PLAN                           |
| 4 OF 13   | SITE SOILS PLAN