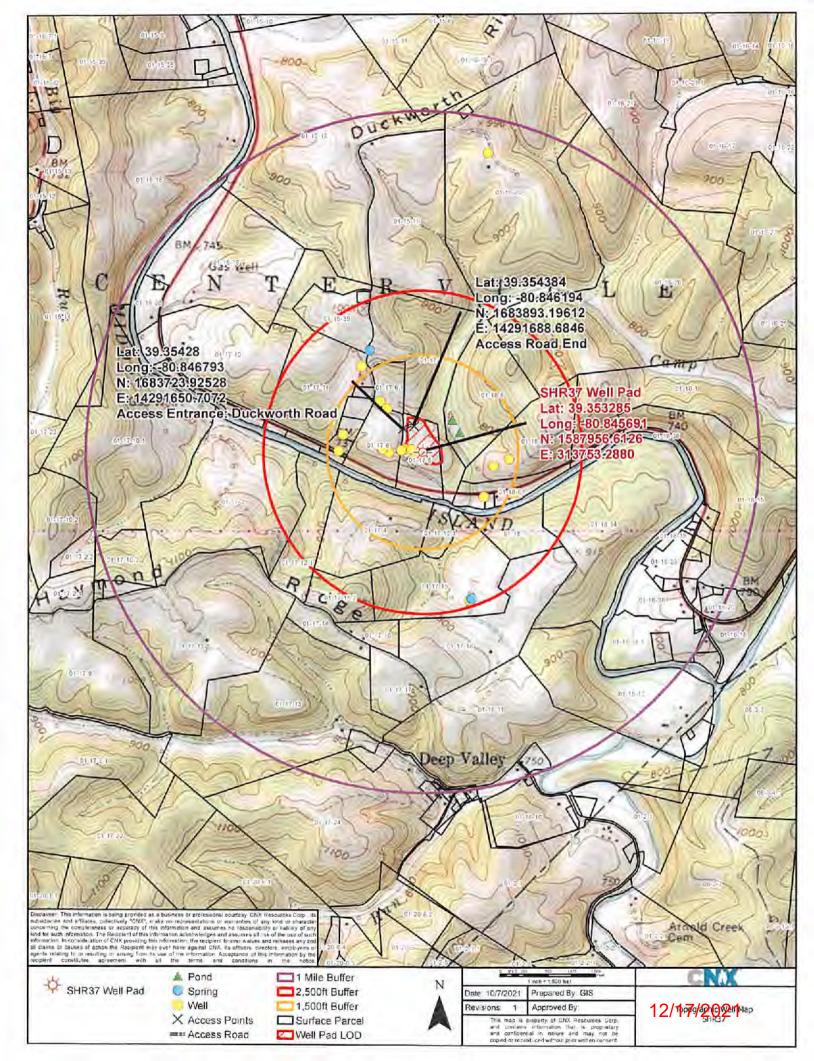

| API NO. 47-095 - 07 | 377       |
|---------------------|-----------|
| OPERATOR WELL NO    | SHR37NHSM |
| Well Pad Name: SHR  | 37        |

# STATE OF WEST VIRGINIA DEPARTMENT OF ENVIRONMENTAL PROTECTION, OFFICE OF OIL AND GAS WELL WORK PERMIT APPLICATION

| 1) Well Operator: CNX GAS C                                                               | OMPANY LLC       | 494458046           | TYLER            | Cente      | west Union                        |
|-------------------------------------------------------------------------------------------|------------------|---------------------|------------------|------------|-----------------------------------|
|                                                                                           |                  | Operator ID         | County           | Distri     | ct Quadrangle                     |
| 2) Operator's Well Number: SH                                                             | R37NHSM /        | Well P              | ad Name: SHF     | R37 /      |                                   |
| 3) Farm Name/Surface Owner:                                                               | CNX Gas Compar   | y LLC Public Ro     | oad Access: Du   | uckworth   | Ridge Road                        |
| 4) Elevation, current ground:                                                             | 828' EI          | levation, propose   | d post-construc  | tion: 82   | 8'                                |
| 5) Well Type (a) Gas X Other                                                              | Oil              | Un                  | derground Stor   | age        |                                   |
| (b)If Gas Shall                                                                           | low x            | Deep                |                  |            |                                   |
| Hori                                                                                      | izontal x        |                     |                  |            |                                   |
| 6) Existing Pad: Yes or No Yes                                                            | p I              |                     | _                |            |                                   |
| <ol> <li>Proposed Target Formation(s)</li> <li>Target formation is Marcellus S</li> </ol> |                  |                     |                  |            |                                   |
| 8) Proposed Total Vertical Depth                                                          | 1: 6302' TVD a   | t TD (dependen      | t upon formation | on dip)    |                                   |
| 9) Formation at Total Vertical D                                                          | epth: Marcellus  | s Shale (will not   | penetrate Ond    | ndaga)     |                                   |
| 10) Proposed Total Measured De                                                            | epth: 18,417' N  | //D at TD           |                  |            |                                   |
| 11) Proposed Horizontal Leg Ler                                                           | ngth: 11,537'    |                     |                  |            |                                   |
| 12) Approximate Fresh Water St                                                            | rata Depths:     | 92', 126', 144',    | 148', 150', 17   | 6', 220'   | -                                 |
| 13) Method to Determine Fresh                                                             | Water Depths:    | Offset water wel    | l information    | 1          |                                   |
| 14) Approximate Saltwater Dept                                                            | hs: 1748', 2458  | ' /                 |                  |            |                                   |
| 15) Approximate Coal Seam Dep                                                             | oths: No mineal  | ble coal seams;     | trace @ 154',    | 526', 61   | 8', 955', 992', 1044              |
| 16) Approximate Depth to Possil                                                           | ole Void (coal m | ine, karst, other): | None anticip     | ated       |                                   |
| 17) Does Proposed well location directly overlying or adjacent to                         |                  | ms<br>Yes           | N                | o <u>x</u> | RECEIVED<br>Office of Oil and Gas |
| (a) If Yes, provide Mine Info:                                                            | Name:            |                     |                  |            | NOV 1 5 2021                      |
| Digitally signed by Cragin                                                                | Depth:           |                     |                  |            | WV Department of                  |
| Cragin Blevins Blevins Date: 2021.11.09 11:37:38                                          | Seam:            |                     |                  |            | Environmental Protection          |
|                                                                                           | Owner:           |                     |                  |            |                                   |