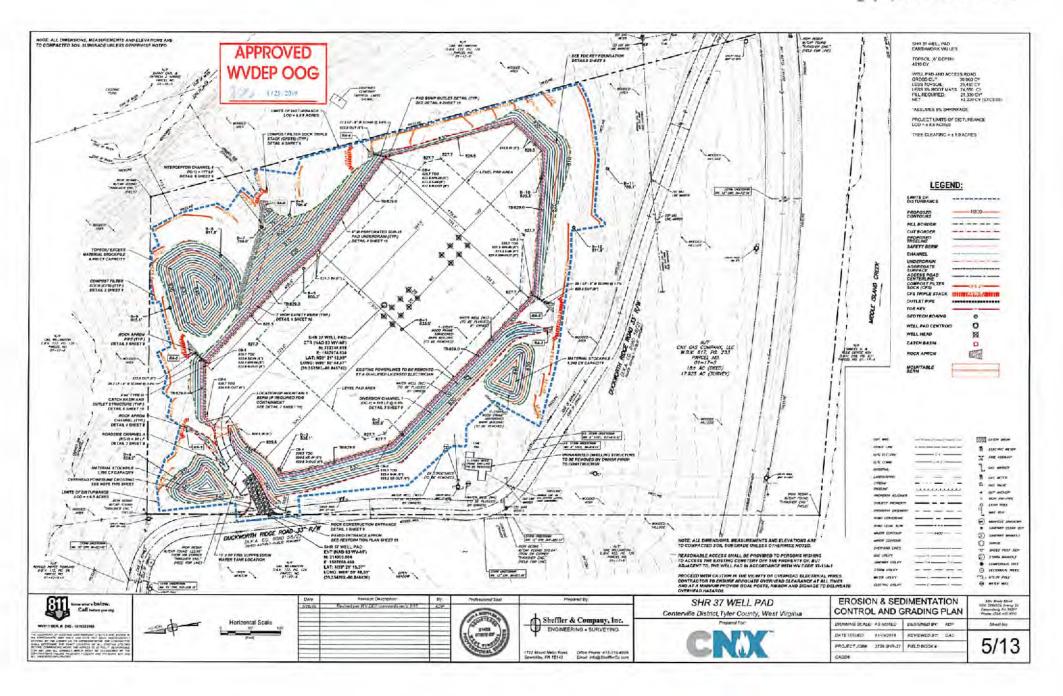

- 21) Total Area to be disturbed, including roads, stockpile area, pits, etc., (acres): 8.5
- 22) Area to be disturbed for well pad only, less access road (acres): 8
- 23) Describe centralizer placement for each casing string: