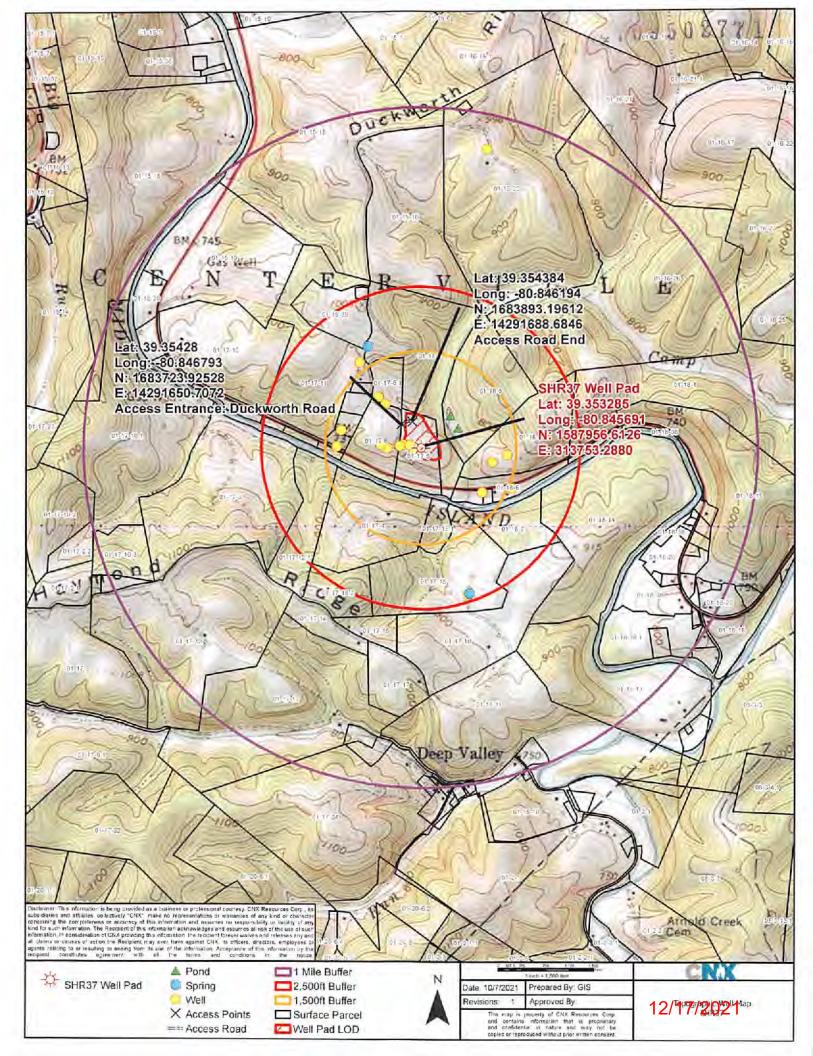

| API NO. 47-095 - 07 | 377       |
|---------------------|-----------|
| OPERATOR WELL NO    | SHR37NHSM |
| Well Pad Name: SHR  | 37        |

# STATE OF WEST VIRGINIA DEPARTMENT OF ENVIRONMENTAL PROTECTION, OFFICE OF OIL AND GAS WELL WORK PERMIT APPLICATION

| 1) Well Operator: CNX GAS C                                                               | OMPANY LLC       | 494458046           | TYLER            | Cente      | west Union                        |
|-------------------------------------------------------------------------------------------|------------------|---------------------|------------------|------------|-----------------------------------|
|                                                                                           |                  | Operator ID         | County           | Distri     | ct Quadrangle                     |
| 2) Operator's Well Number: SH                                                             | R37NHSM /        | Well P              | ad Name: SHF     | R37 /      |                                   |
| 3) Farm Name/Surface Owner:                                                               | CNX Gas Compar   | y LLC Public Ro     | oad Access: Du   | uckworth   | Ridge Road                        |
| 4) Elevation, current ground:                                                             | 828' EI          | levation, propose   | d post-construc  | tion: 82   | 8'                                |
| 5) Well Type (a) Gas X Other                                                              | Oil              | Un                  | derground Stor   | age        |                                   |
| (b)If Gas Shall                                                                           | low x            | Deep                |                  |            |                                   |
| Hori                                                                                      | izontal x        |                     |                  |            |                                   |
| 6) Existing Pad: Yes or No Yes                                                            | p I              |                     | _                |            |                                   |
| <ol> <li>Proposed Target Formation(s)</li> <li>Target formation is Marcellus S</li> </ol> |                  |                     |                  |            |                                   |
| 8) Proposed Total Vertical Depth                                                          | 1: 6302' TVD a   | t TD (dependen      | t upon formation | on dip)    |                                   |
| 9) Formation at Total Vertical D                                                          | epth: Marcellus  | s Shale (will not   | penetrate Ond    | ndaga)     |                                   |
| 10) Proposed Total Measured De                                                            | epth: 18,417' N  | //D at TD           |                  |            |                                   |
| 11) Proposed Horizontal Leg Ler                                                           | ngth: 11,537'    |                     |                  |            |                                   |
| 12) Approximate Fresh Water St                                                            | rata Depths:     | 92', 126', 144',    | 148', 150', 17   | 6', 220'   | -                                 |
| 13) Method to Determine Fresh                                                             | Water Depths:    | Offset water wel    | l information    | 1          |                                   |
| 14) Approximate Saltwater Dept                                                            | hs: 1748', 2458  | ' /                 |                  |            |                                   |
| 15) Approximate Coal Seam Dep                                                             | oths: No mineal  | ble coal seams;     | trace @ 154',    | 526', 61   | 8', 955', 992', 1044              |
| 16) Approximate Depth to Possil                                                           | ole Void (coal m | ine, karst, other): | None anticip     | ated       |                                   |
| 17) Does Proposed well location directly overlying or adjacent to                         |                  | ms<br>Yes           | N                | o <u>x</u> | RECEIVED<br>Office of Oil and Gas |
| (a) If Yes, provide Mine Info:                                                            | Name:            |                     |                  |            | NOV 1 5 2021                      |
| Digitally signed by Cragin                                                                | Depth:           |                     |                  |            | WV Department of                  |
| Cragin Blevins Blevins Date: 2021.11.09 11:37:38                                          | Seam:            |                     |                  |            | Environmental Protection          |
|                                                                                           | Owner:           |                     |                  |            |                                   |

API NO. 47- 095 - 62771

OPERATOR WELL NO. SHR37NHSM

Well Pad Name: SHR37