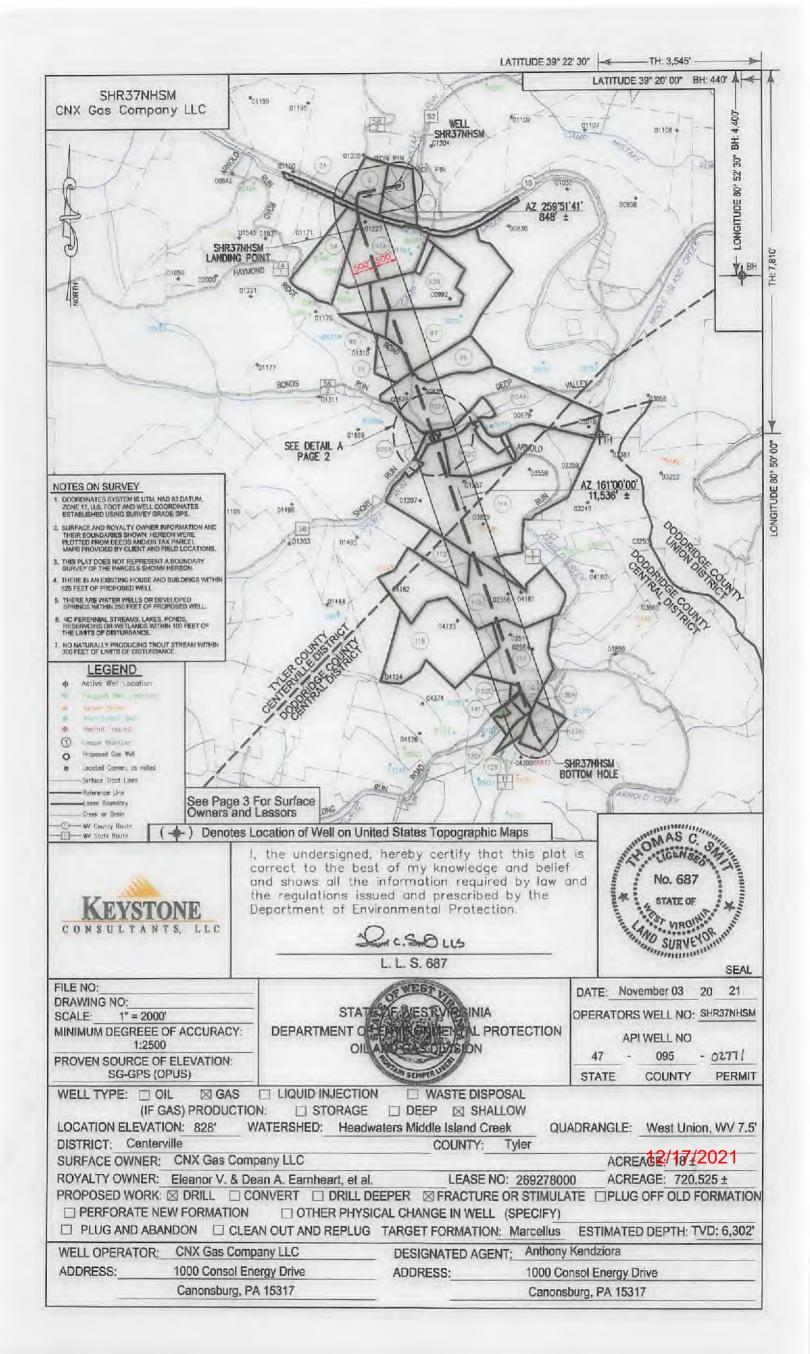

# STATE OF WEST VIRGINIA DEPARTMENT OF ENVIRONMENTAL PROTECTION, OFFICE OF OIL AND GAS WELL WORK PERMIT APPLICATION

| 1) Well Operator: CNX GAS C                                                               | OMPANY LLC       | 494458046           | TYLER            | Cente      | west Union                        |
|-------------------------------------------------------------------------------------------|------------------|---------------------|------------------|------------|-----------------------------------|
|                                                                                           |                  | Operator ID         | County           | Distri     | ct Quadrangle                     |
| 2) Operator's Well Number: SH                                                             | R37NHSM /        | Well P              | ad Name: SHF     | R37 /      |                                   |
| 3) Farm Name/Surface Owner:                                                               | CNX Gas Compar   | y LLC Public Ro     | oad Access: Du   | uckworth   | Ridge Road                        |
| 4) Elevation, current ground:                                                             | 828' EI          | levation, propose   | d post-construc  | tion: 82   | 8'                                |
| 5) Well Type (a) Gas X Other                                                              | Oil              | Un                  | derground Stor   | age        |                                   |
| (b)If Gas Shall                                                                           | low x            | Deep                |                  |            |                                   |
| Hori                                                                                      | izontal x        |                     |                  |            |                                   |
| 6) Existing Pad: Yes or No Yes                                                            | p I              |                     | _                |            |                                   |
| <ol> <li>Proposed Target Formation(s)</li> <li>Target formation is Marcellus S</li> </ol> |                  |                     |                  |            |                                   |
| 8) Proposed Total Vertical Depth                                                          | 1: 6302' TVD a   | t TD (dependen      | t upon formation | on dip)    |                                   |
| 9) Formation at Total Vertical D                                                          | epth: Marcellus  | s Shale (will not   | penetrate Ond    | ndaga)     |                                   |
| 10) Proposed Total Measured De                                                            | epth: 18,417' N  | //D at TD           |                  |            |                                   |
| 11) Proposed Horizontal Leg Ler                                                           | ngth: 11,537'    |                     |                  |            |                                   |
| 12) Approximate Fresh Water St                                                            | rata Depths:     | 92', 126', 144',    | 148', 150', 17   | 6', 220'   | -                                 |
| 13) Method to Determine Fresh                                                             | Water Depths:    | Offset water wel    | l information    | 1          |                                   |
| 14) Approximate Saltwater Dept                                                            | hs: 1748', 2458  | ' /                 |                  |            |                                   |
| 15) Approximate Coal Seam Dep                                                             | oths: No mineal  | ble coal seams;     | trace @ 154',    | 526', 61   | 8', 955', 992', 1044              |
| 16) Approximate Depth to Possil                                                           | ole Void (coal m | ine, karst, other): | None anticip     | ated       |                                   |
| 17) Does Proposed well location directly overlying or adjacent to                         |                  | ms<br>Yes           | N                | o <u>x</u> | RECEIVED<br>Office of Oil and Gas |
| (a) If Yes, provide Mine Info:                                                            | Name:            |                     |                  |            | NOV 1 5 2021                      |
| Digitally signed by Cragin                                                                | Depth:           |                     |                  |            | WV Department of                  |
| Cragin Blevins Blevins Date: 2021.11.09 11:37:38                                          | Seam:            |                     |                  |            | Environmental Protection          |
|                                                                                           | Owner:           |                     |                  |            |                                   |