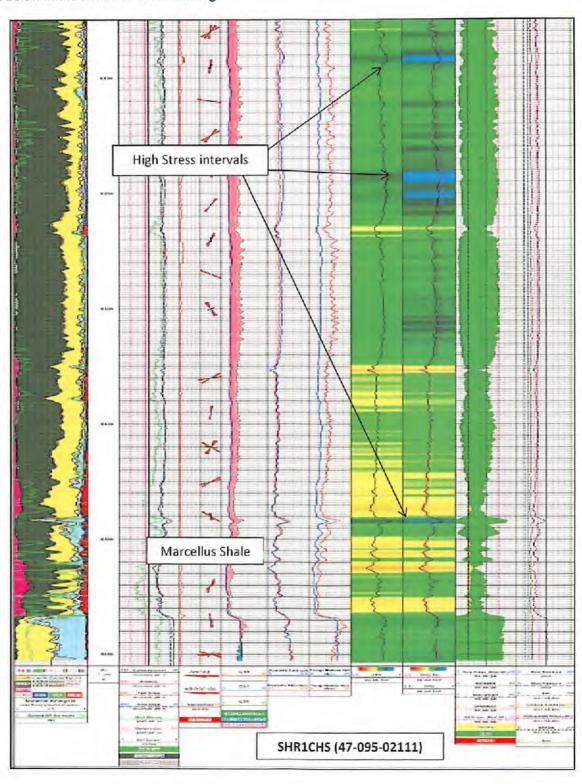

19) Describe proposed well work, including the drilling and plugging back of any pilot hole:

Utilize conductor rig to set 20" conductor into solid rock and cement back to surface. MIRU drilling rig. Air drill 17-1/2" hole. Run and cement 13-3/8" fresh water casing. Note that there are no known mineable coal seams in this area. Air drill 12-1/4" hole. Run and cement 9-5/8" intermediate casing. Air drill 8-3/4" production hole to curve KOP (this section is typically directionally drilled with a slant/tangent profile for anti-collision and for lateral spacing). Displace hole with 12.0-12.8 ppg SOBM. Drill 8-1/2" curve from KOP to landing point. Continue drilling 8-1/2" lateral to TD (geosteer this section to remain in Marcellus target window). Perform clean-up cycle to condition well. Run and cement 5-1/2" production casing. Suspend well and skid to next well or RDMO drilling rig.

20) Describe fracturing/stimulating methods in detail, including anticipated max pressure and max rate:

Run CBL to ~60 degrees in the curve and back to surface to determine production casing TOC. Test production casing and toe prep well. MIRU stimulation/hydraulic fracturing equipment. Fracture well by pumping required number of stages utilizing plug-and-perf method. Max anticipated treating pressure is ~11,000 psi and max anticipated treating pump rate is ~100 bpm. Number of stages and stage spacing to be finalized after drilling. After last stimulation stage, drill out frac plugs and clean-out well to PBTD. Flow back and clean-up well. Tie well into production. Run tubing when required.