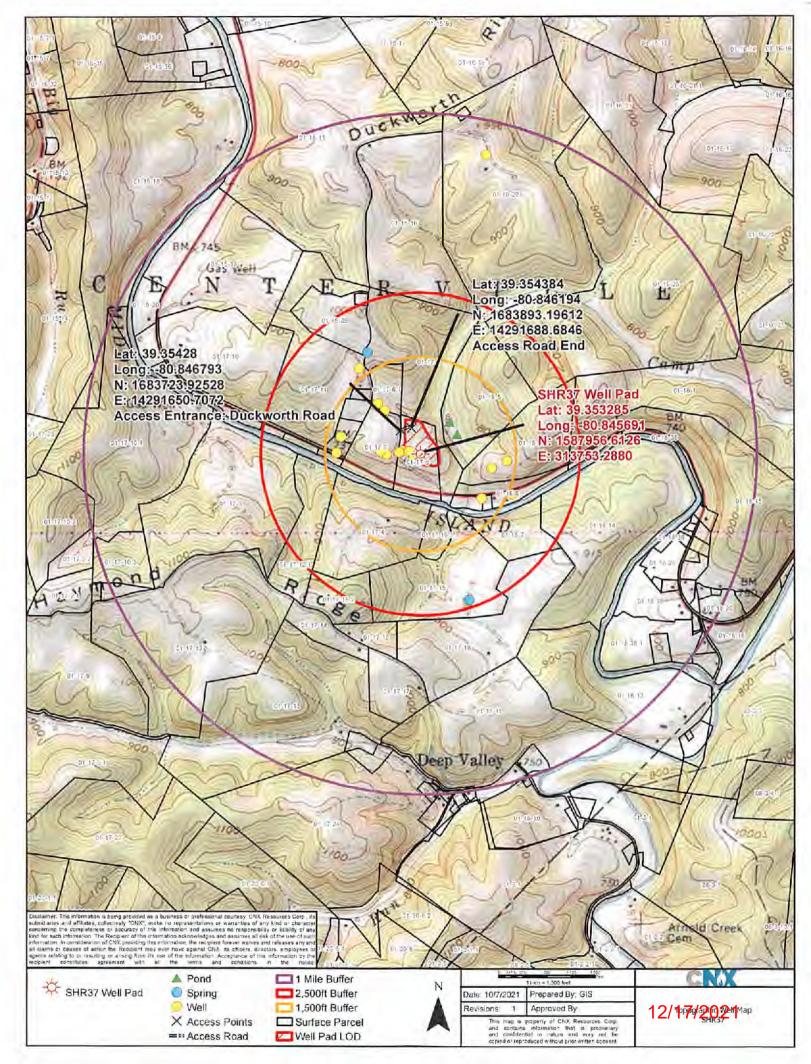

- 21) Total Area to be disturbed, including roads, stockpile area, pits, etc., (acres): 8.5
- 22) Area to be disturbed for well pad only, less access road (acres): 8
- 23) Describe centralizer placement for each casing string:

Fresh water string: centralize shoe joint and every other joint to surface - utilize bow spring centralizers. Intermediate string: centralize shoe joint and every 3rd joint to surface - utilize bow spring centralizers. Production string: centralize every joint from shoe to TOC - utilize single piece/rigid bow centralizers. Actual centralizer placement may be changed based on hole conditions.

24) Describe all cement additives associated with each cement type:

Fresh water/coal string: Class A cement with 1%-3% CaCl2 and 1/4 pps cello-flake/LCM. Intermediate string: Class A cement with 0%-2% CaCl2 and 1/4 pps cello-flake/LCM. Production string: Class A or H cement or Class H:Poz blend with dry blend and/or liquid additives including retarder, suspension agent, gas block, defoamer, fluid loss control, extender, dispersant, anti-settling agent. Actual cement blends may vary slightly depending upon cementing service company utilized.