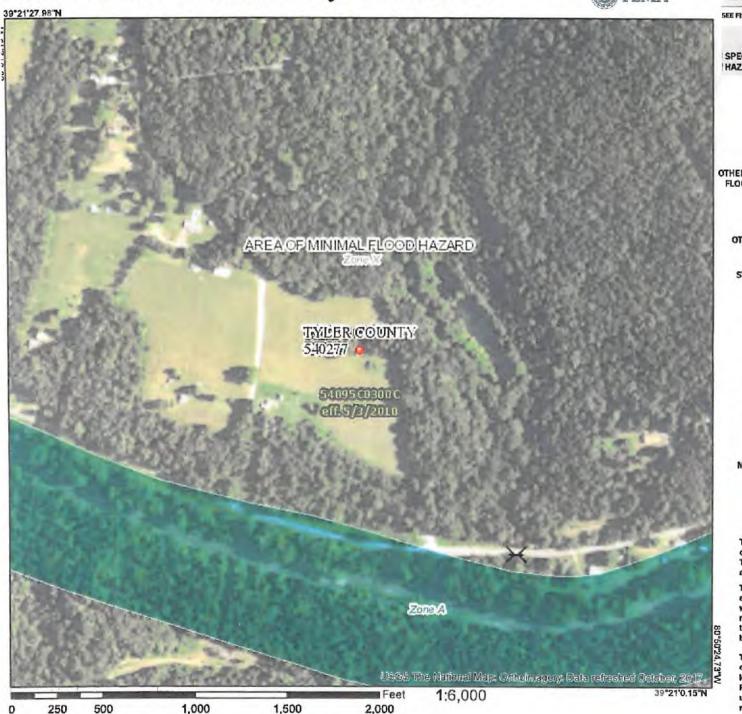

Gas Company CH, OM, D-6

File

### National Flood Hazard Layer FIRMette



### Legend



The basemap shown complies with FEMA's basemap accuracy standards

The flood hazard information is derived directly from the authoritative NFHL web services provided by FEMA. This map was exported on 12/19/2018 at 11:31:08 AM and does not reflect changes or amendments subsequent to this date and time. The NFHL and effective information may change or become superseded by new data over time.

This map image is void if the one or more of the following map elements do not appear: basemap imagery, flood zone labels, legend, scale bar, map creation date, community identifiers. FIRM panel number, and FIRM effective date. Map images for unmapped and unmodernized areas cannot be used for regulatory purposes.





### CNX RESOURCES CORPORATION

### SHIRLEY 37 WELL PAD AS-BUILT

### **ENTRANCE LOCATION**

NAD 83 - LAT: 39° 21' 15.32"; LONG: 80° 50' 48.62" NAD 27 - LAT: 39° 21' 15.02"; LONG: 80° 50' 49.24"

CENTERVILLE DISTRICT,
TYLER COUNTY, WEST VIRGINIA
DATE: JULY 02, 2019





LOCATION MAP

I hereby certify that I am a licensed engineer in the state of West Virginia. This As-Built certifies, to the best of my knowledge, information and belief; the Well Pad constructed by Anderson Excavating in Tyler County, WV on behalf of CNX Resources Corporation, has been constructed in general conformance to the plans and specifications and, in my professional opinion, is in compilance with applicable laws, codes, and ordinances.



Know what's below. Call before you dig.

Note: Drawing was created on 22x3