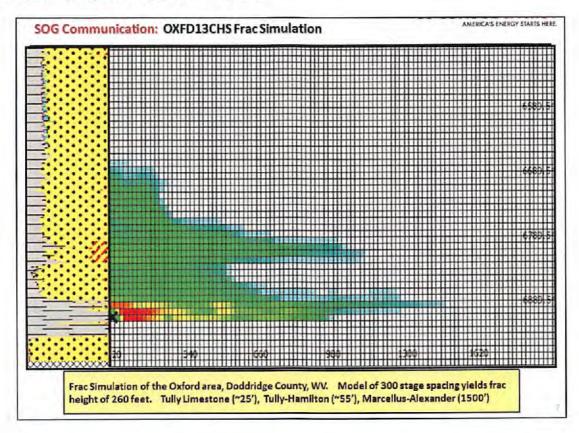

ction

SHR37\_M2 Pad Frac SOG Review / Pad Risk Review Wednesday, October 13, 2021

Figure 1. Stratigraphic intervals of high stress should serve as adequate confining layers, or frac barriers, for a Marcellus frac, seen below in the SHR1C Stress Profile log.





Figure 2. Stratigraphic intervals of high stress should serve as adequate frac barriers for a Marcellus frac. The frac modeling example below is from the Oxford area of western Doddridge County, where the Marcellus and adjacent shales are lithologically similar to the same formations in the Shirley area. Frac modeling only yields frac height of approximately 300' and falls far short of the 1000' required to communicate with the Alexander or Benson formations. Therefore, faulting is the primary suspect for upward frac migration.







Figure 3. All wells within a 1000' buffer around the laterals have been reviewed and listed below. Wells with TD less than 3000' are colored green and TD' deeper than 3000' colored red.







Figure 4. A list of all wells within a 1000' buffer around the laterals have been reviewed and listed below.

| Apif0 -    | CurrentOperator                     | - WeliName -                       | Current Statu - | TotalDept -   | FormationAtTE + |
|------------|-------------------------------------|------------------------------------|-----------------|---------------|-----------------|
| 4701704124 | KEY OIL COMPANY                     | C. DOTSON 2                        | ACTIVE          | 5216          | BENSON          |
| 4701702359 | RITCHIE PETROLEUM CORPORATION, INC. | HAMMER, L. G