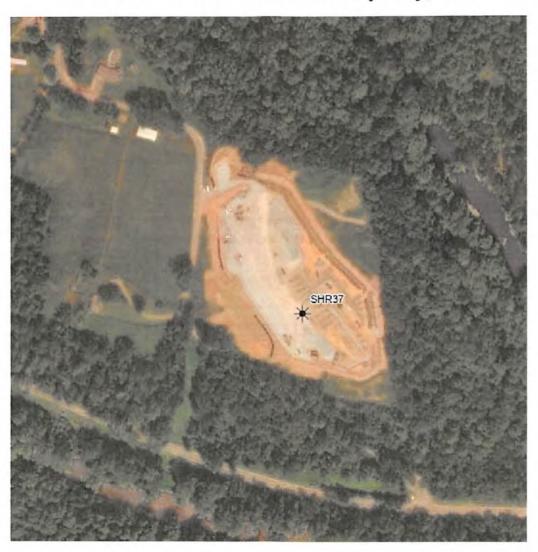

| API NO. 47-095 - | 02772           |
|------------------|-----------------|
| OPERATOR WEL     | L NO. SHR370HSM |
| Well Pad Name    | SHR37           |