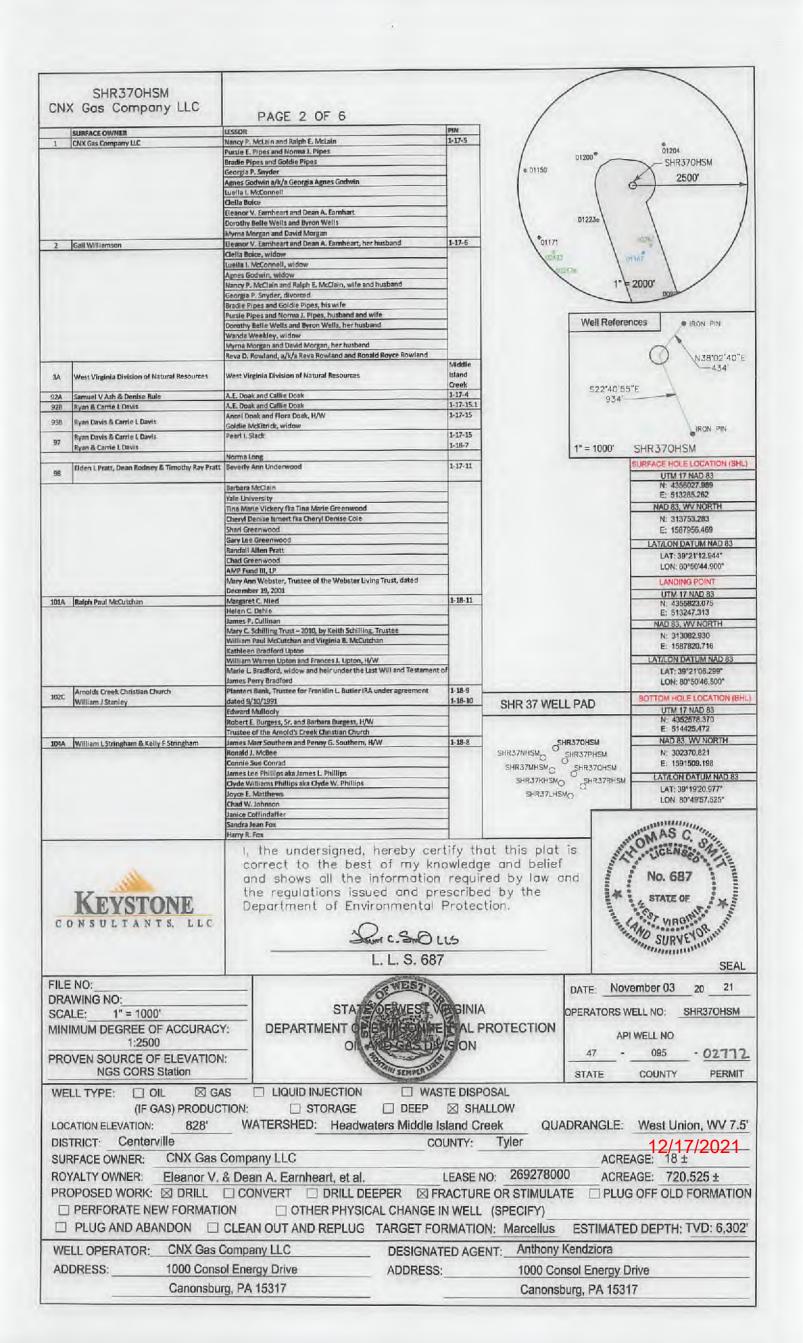

| API NO. 47-095 - | 02772           |
|------------------|-----------------|
| OPERATOR WEL     | L NO. SHR370HSM |
| Well Pad Name    | SHR37           |

API NO. 47- 095 - 02772

OPERATOR WELL NO. SHR370HSM

Well Pad Name: SHR37

#### **PACKERS**

| Kind:       | Mechanical |  |
|-------------|------------|--|
| Sizes:      | 9.625"     |  |
| Depths Set: | 2600'      |  |

API NO. 47-095 - 02772

OPERATOR WELL NO. SHR370HSM

Well Pad Name: SHR37