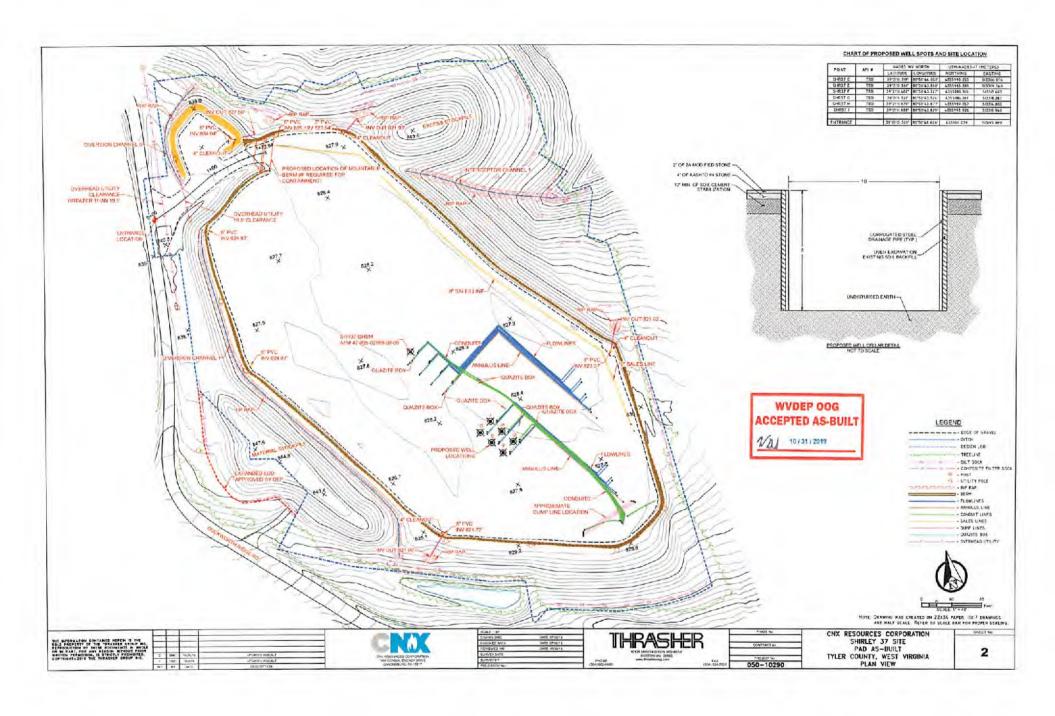

- 21) Total Area to be disturbed, including roads, stockpile area, pits, etc., (acres): 8.5
- 22) Area to be disturbed for well pad only, less access road (acres): 8
- 23) Describe centralizer placement for each casing string: