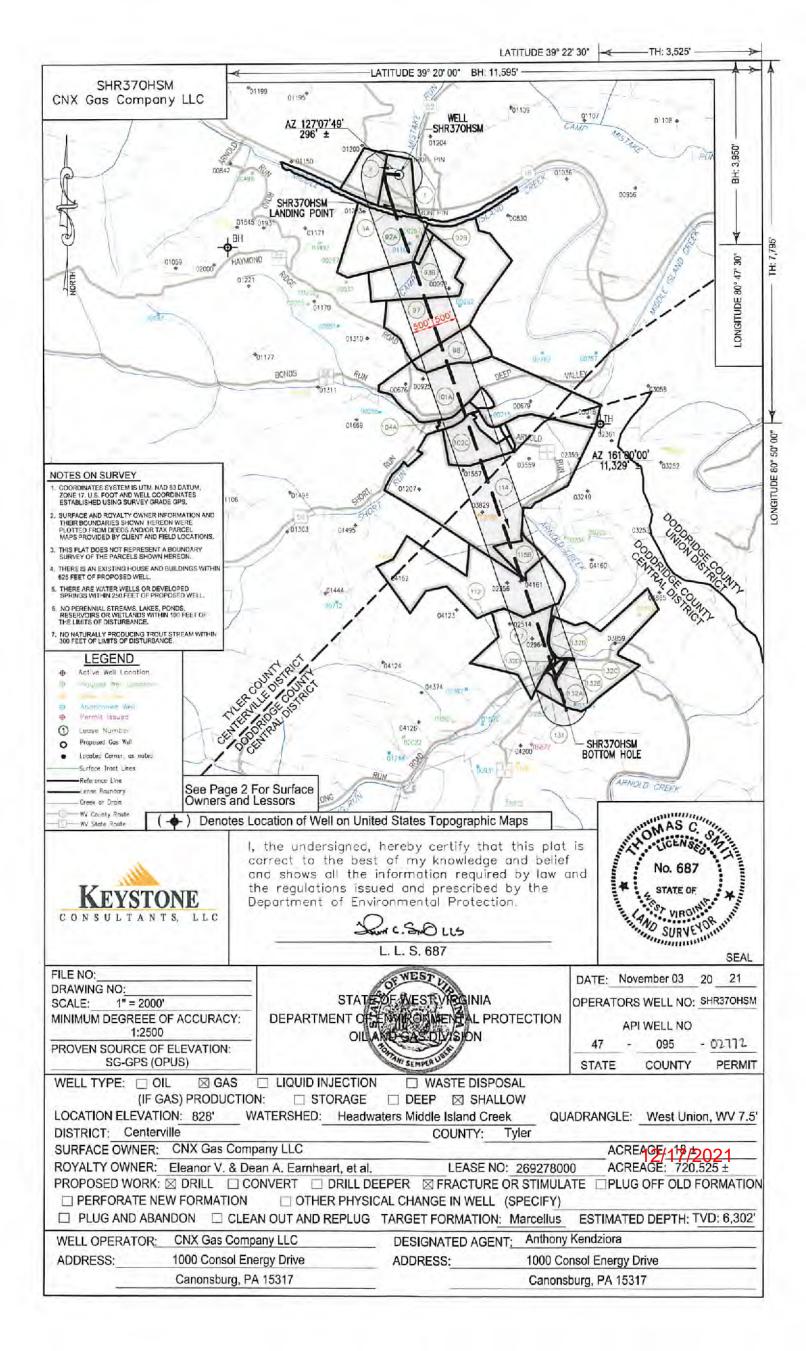

# STATE OF WEST VIRGINIA DEPARTMENT OF ENVIRONMENTAL PROTECTION, OFFICE OF OIL AND GAS WELL WORK PERMIT APPLICATION

| 1) Well Operator: CNX GAS                                        | COMPANY LL           | C 494458046          | TYLER /         | Centervill West Ur     | nion/         |
|------------------------------------------------------------------|----------------------|----------------------|-----------------|------------------------|---------------|
|                                                                  | - 2                  | Operator ID          | County          | District Quadran       | gle           |
| 2) Operator's Well Number: S                                     | HR370HSM             | Well Pa              | d Name: SHR3    | 37                     |               |
| 3) Farm Name/Surface Owner:                                      | CNX Gas Compa        | any LLC Public Ros   | ad Access: Duc  | kworth Ridge Road      |               |
| 4) Elevation, current ground:                                    | 828'                 | Elevation, proposed  | post-constructi | on: 828'               |               |
| 5) Well Type (a) Gas x Other                                     | Oil _                | Und                  | erground Storag | ge                     |               |
|                                                                  | nallow X orizontal X | Deep                 | -               |                        |               |
| 6) Existing Pad: Yes or No Yo                                    | es                   |                      |                 |                        |               |
| 7) Proposed Target Formation(<br>Target formation is Marcellus   |                      |                      |                 |                        |               |
| 8) Proposed Total Vertical Dep                                   | oth: 6302' TVD       | at TD (dependent     | upon formation  | dip)                   |               |
| 9) Formation at Total Vertical                                   | Depth: Marcelli      | us Shale (will not p | enetrate Onon   | daga)                  |               |
| 10) Proposed Total Measured I                                    | Depth: 18,061'       | MD at TD             |                 |                        |               |
| 11) Proposed Horizontal Leg L                                    | ength: 11,330'       | -                    |                 |                        |               |
| 12) Approximate Fresh Water                                      | Strata Depths:       | 92', 126', 144',     | 148', 150', 176 | , 220'                 |               |
| 13) Method to Determine Fresh                                    | h Water Depths:      | Offset water well    | information     |                        |               |
| 14) Approximate Saltwater De                                     | pths: 1748', 245     | 8'                   |                 |                        |               |
| 15) Approximate Coal Seam D                                      | epths: No mines      | able coal seams; t   | race @ 154', 5  | 26', 618', 955', 992', | 1044'         |
| 16) Approximate Depth to Pos                                     | sible Void (coal r   | nine, karst, other): | None anticipat  | ed                     |               |
| 17) Does Proposed well location directly overlying or adjacent t |                      |                      | No              | x                      |               |
| (a) If Yes, provide Mine Info                                    | : Name:              |                      |                 | RE RE                  | CEIVED        |
|                                                                  | Depth:               |                      |                 | Office o               | f Oil and Gas |
| Cragin Blevins Date: 2021,11.09 11:33:06-05'00                   | Seam:                |                      |                 | NOV                    | 1 5 2021      |
|                                                                  | Owner:               |                      |                 | WV De                  | partment of   |

API NO. 47- 095 - 02772

OPERATOR WELL NO. SHR370HSM

Well Pad Name: SHR37

19) Describe proposed well work, including the drilling and plugging back of any pilot hole:

Utilize conductor rig to set 20" conductor into solid rock and cement back to surface. MIRU drilling rig. Air drill 17-1/2" hole. Run and cement 13-3/8" fresh water casing. Note that there are no known mineable coal seams in this area. Air drill 12-1/4" hole. Run and cement 9-5/8" intermediate casing. Air drill 8-3/4" production hole to curve KOP (this section is typically directionally drilled with a slant/tangent profile for anti-collision and for lateral spacing). Displace hole with 12.0-12.8 ppg SOBM. Drill 8-1/2" curve from KOP to landing point. Continue drilling 8-1/2" lateral to TD (geosteer this section to remain in Marcellus target window). Perform clean-up cycle to condition well. Run and cement 5-1/2" production casing. Suspend well and skid to next well or RDMO drilling rig.

- 21) Total Area to be disturbed, including roads, stockpile area, pits, etc., (acres): 8.5
- 22) Area to be disturbed for well pad only, less access road (acres): 8
- 23) Describe centralizer placement for each casing string: