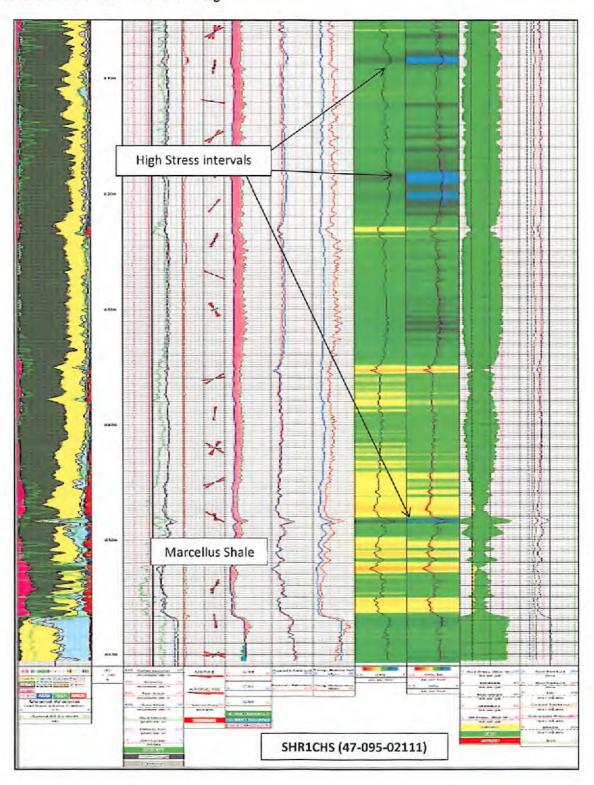

le sonic logs. CNX's nearest sonic data is from the SHR1C well (Figure 1), immediately north of the SHR37 pad. Frac modeling (Figure 2) of the Marcellus in the area does not show significant upward frac growth. In fact, typical frac height would need to be more than double to reach the Alexander, approximately 1000' above the Marcellus Shale. Without faulting acting as a conduit, CNX Geology does not feel that SOG Communication is feasible in the Shirley area.

Office of Oil and Gas

NOV 1 5 2021

WV Department of Environmental Protection

SHR37\_M2 Pad Frac SOG Review / Pad Risk Review Wednesday, October 13, 2021

Figure 1. Stratigraphic intervals of high stress should serve as adequate confining layers, or frac barriers, for a Marcellus frac, seen below in the SHR1C Stress Profile log.





Figure 2. Stratigraphic intervals of high stress should serve as adequate frac barriers for a Marcellus frac. The frac modeling example below is from the Oxford area of western Doddridge County, where the Marcellus and adjacent shales are lithologically similar to the same formations in the Shirley area. Frac modeling only yields frac height of approximately 300' and falls far short of the 1000' required to communicate with the Alexander or Benson formations. Therefore, faulting is the primary suspect for upward frac migration.







Figure 3. All wells within a 1000' buffer around the laterals have been reviewed and listed below. Wells with TD less than 3000' are colored green and TD' deeper than 3000' colored red.







Figure 4. A list of all wells within a 1000' buffer around the