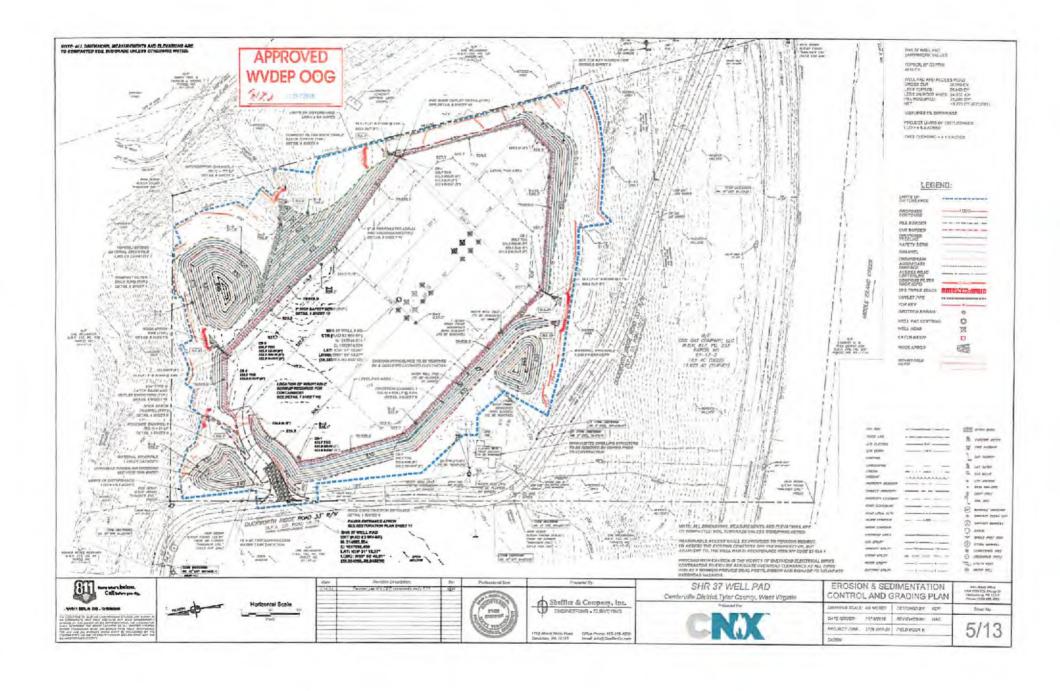

- 21) Total Area to be disturbed, including roads, stockpile area, pits, etc., (acres): 8.5
- 22) Area to be disturbed for well pad only, less access road (acres): 8
- 23) Describe centralizer placement for each casing string: