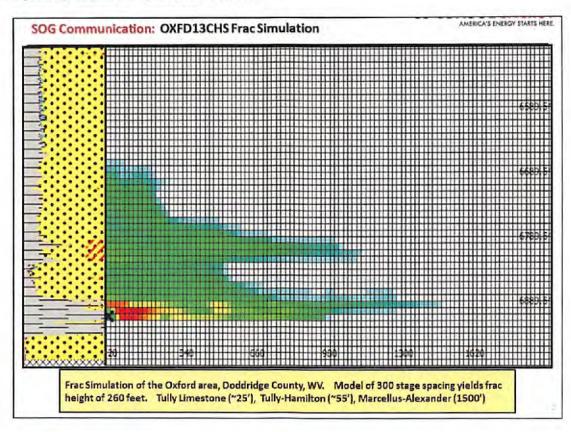

of Oil and Gas

NOV 1 5 2021

WV Department of Environmental Protection



CNX

Figure 1. Stratigraphic intervals of high stress should serve as adequate confining layers, or frac barriers, for a Marcellus frac, seen below in the SHR1C Stress Profile log.





**Figure 2.** Stratigraphic intervals of high stress should serve as adequate frac barriers for a Marcellus frac. The frac modeling example below is from the Oxford area of western Doddridge County, where the Marcellus and adjacent shales are lithologically similar to the same formations in the Shirley area. Frac modeling only yields frac height of approximately 300' and falls far short of the 1000' required to communicate with the Alexander or Benson formations. Therefore, faulting is the primary suspect for upward frac migration.







Figure 3. All wells within a 1000' buffer around the laterals have been reviewed and listed below. Wells with TD less than 3000' are colored green and TD' deeper than 3000' colored red.







Figure 4. A list of all wells within a 1000' buffer around the laterals have been reviewed and listed below.

| Api10 -                                  | CurrentOperator                     | WellName                           | CurrentStatu = |               |                 |
|------------------------------------------|-------------------------------------|------------------------------------|----------------|---------------|-----------------|
| 4701704124                               | KEY OIL COMPANY                     | C. DOTSON 2                        | ACTIVE         | 5216