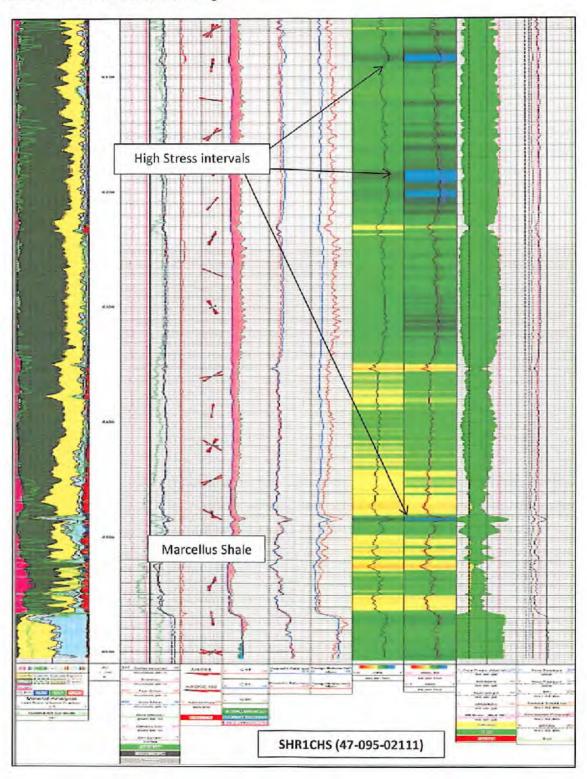

throughout these formations. Geomechanical data is collected from dipole sonic logs. CNX's nearest sonic data is from the SHR1C well (Figure 1), immediately north of the SHR37 pad. Frac modeling (Figure 2) of the Marcellus in the area does not show significant upward frac growth. In fact, typical frac height would need to be more than double to reach the Alexander, approximately 1000' above the Marcellus Shale. Without faulting acting as a conduit, CNX Geology does not feel that SOG Communication is feasible in the Shirley area.

Office of Oil and Gas

NOV 1 5 2021

WV Department of Environmental Protection



CNX

Figure 1. Stratigraphic intervals of high stress should serve as adequate confining layers, or frac barriers, for a Marcellus frac, seen below in the SHR1C Stress Profile log.





**Figure 2.** Stratigraphic intervals of high stress should serve as adequate frac barriers for a Marcellus frac. The frac modeling example below is from the Oxford area of western Doddridge County, where the Marcellus and adjacent shales are lithologically similar to the same formations in the Shirley area. Frac modeling only yields frac height of approximately 300' and falls far short of the 1000' required to communicate with the Alexander or Benson formations. Therefore, faulting is the primary suspect for upward frac migration.







Figure 3. All wells within a 1000' buffer around the laterals have been reviewed and listed below. Wells with TD less than 3000' are colored green and TD' deeper than 3000' colored red.







Figure 4. A list of all wells within a 1000' buffer around