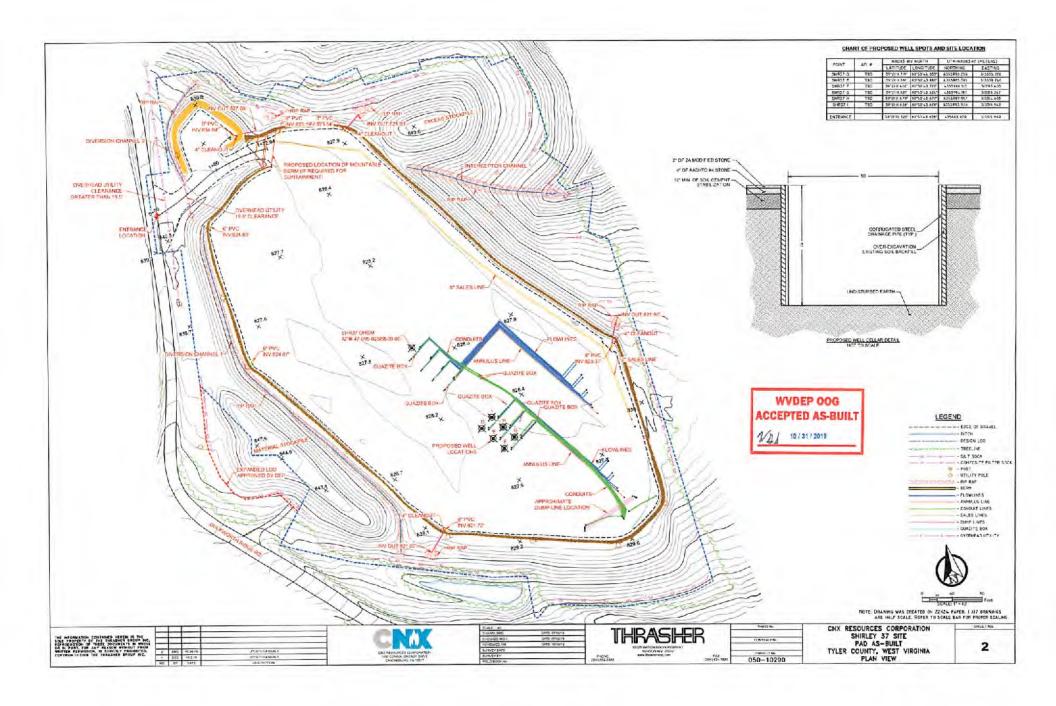

- 21) Total Area to be disturbed, including roads, stockpile area, pits, etc., (acres): 8.5
- 22) Area to be disturbed for well pad only, less access road (acres): 8
- 23) Describe centralizer placement for each casing string:

RECEIVED Office of Oil and Gas

NOV 1 5 2021

WV Department of Environmental Protection

|                   | los       | outs       |       |      |
|-------------------|-----------|------------|-------|------|
| Pad               | SHR37     |            |       |      |
| Well Letter       | PHSM      |            |       |      |
| Ground Elev       | 1273.08   |            |       |      |
| Azimuth           | 161       |            |       |      |
| Lat Length        | 11200     |            |       |      |
| Coordinate System | NAD27     |            |       |      |
| TVD               | 6302      |            |       |      |
|                   | Northing  | Easting    | MD    | TVP  |
| SHL               | 313702.22 | 1619409,37 | 0.00  | NA.  |
| KOP               | NA        | NA.        | 5572  | 5550 |
| LP                | 313292.23 | 1619971,01 | 6738  | 6302 |
| BHL               | 302718.22 | 1623611.92 | 17938 | 6302 |

| round Elevation  |                   | 12                        | 73.08                                  | _                    | -       |                       |                                                                                    | Tyler Cou                                                             | inty, vv v                                                                                |                                                                                                                      |  |  |  |  |
|------------------|-------------------|---------------------------|----------------------------------------|----------------------|---------|-----------------------|------------------------------------------------------------------------------------|-----------------------------------------------------------------------|-------------------------------------------------------------------------------------------|----------------------------------------------------------------------------------------------------------------------|--|--|--|--|
| Azm              |                   | 161*                      |                                        |                      | R37P H  | 37P HSM LP (Lat/Long) |                                                                                    | 302718.2206 N, 1623611.9167E (NAD2                                    |                                                                                           |                                                                                                                      |  |  |  |  |
|                  | -                 | _                         |                                        | De                   | oths fo | om RK                 | R                                                                                  |                                                                       |                                                                                           |                                                                                                                      |  |  |  |  |
| WELLBORE DIAGRAN | HOLE              | CASING                    | GEOLOGY                                | MO                   | TVO     | MUD                   | CEMENT                                                                             | CENTRALIZERS                                                          | CONDITIONING                                                                              | COUMENTS                                                                                                             |  |  |  |  |
|                  | 6.76              |                           |                                        |                      |         |                       |                                                                                    |                                                                       |                                                                                           | Blabilize surface # Caoli                                                                                            |  |  |  |  |
|                  | 36"               | 26"                       | Conductor                              | 100                  | (m)     | AR                    | To Surface                                                                         | N/A                                                                   | Ensure the note is clean at TD.                                                           | Conductor sesing = 0.375<br>wall thickness                                                                           |  |  |  |  |
|                  |                   |                           | DEGW                                   | 249                  | 10      |                       |                                                                                    |                                                                       |                                                                                           |                                                                                                                      |  |  |  |  |
|                  | 17.5*             | 13-3/8°<br>54.5#          | Freeport Coal                          | 183                  | 183     | AIR                   | 15.6 ppg Class H<br>+ 2% CaCl, 0.258 Lost<br>Cac                                   | Bow Spring on first 2<br>paids then every third<br>bont to 1007 Sprin | Scoop the hole while deling<br>through the coal seates and<br>ensure the hole is clean at | Casing to be run 30' - 50'<br>below case of Pittsburgh<br>Coal, Intermediate casing                                  |  |  |  |  |
|                  |                   | J-65 BTC                  | un-named shale and send                | 184                  | 184     |                       | 20% Excess<br>Yeld = 1.264                                                         | port to 1607 form.<br>sactions                                        | to.                                                                                       | 0.369" was thickness<br>Burst=2730 pel                                                                               |  |  |  |  |
|                  |                   |                           | Coal Casing                            | 370                  | 370     |                       |                                                                                    |                                                                       |                                                                                           |                                                                                                                      |  |  |  |  |
| X X              |                   |                           | Harlem Coal                            | 555                  | 555     |                       |                                                                                    | 7                                                                     |                                                                                           |                                                                                                                      |  |  |  |  |
|                  |                   |                           | Bakerstown Coal                        | 647                  | 647     |                       |                                                                                    | /                                                                     |                                                                                           |                                                                                                                      |  |  |  |  |
|                  |                   |                           | Upper Kittaning Coal Seam              | 984                  | 984     |                       |                                                                                    |                                                                       |                                                                                           | Cosing to be not 100 below<br>the 50° Sand State.<br>Instructate cosing = 0.35°<br>wall \$2500 pai<br>Burst-SS20 pai |  |  |  |  |
|                  |                   |                           | Middle Kittaning Coal Seam             | 1.021                | 1,021   | 3                     | 15.8 ppg Class A<br>+2.4% Ret. D.15% Orep,<br>0.2% AntiFoam,<br>0.1254/sk Lost Gre | Sow spring controlizers<br>every twito losit to title                 |                                                                                           |                                                                                                                      |  |  |  |  |
|                  |                   |                           | Lower Kittening Coal Seam              | 1.073                | 1,073   |                       |                                                                                    |                                                                       |                                                                                           |                                                                                                                      |  |  |  |  |
|                  |                   | 5* 9-5/5* 36#<br>J-56 LTC | Little Lime                            | 1,615                | 1,616   |                       |                                                                                    |                                                                       | Secretary and                                                                             |                                                                                                                      |  |  |  |  |
|                  | 12.25*            |                           | Big Lime<br>Keener / Big Injun Top     | 1,656                | 1,656   |                       |                                                                                    |                                                                       | Ensure the hole is clean at TD.                                                           |                                                                                                                      |  |  |  |  |
|                  |                   | J-DO LIC                  | Price Formation (Base of<br>Big Injun) | 1.876                | 1,876   |                       | 20% Excess<br>Yield=1,263<br>To Sarface                                            | feet from surface.                                                    |                                                                                           |                                                                                                                      |  |  |  |  |
| 8 18             |                   |                           | Weir Sand                              | 2.026                | 2,026   |                       | 5 cm 1009                                                                          |                                                                       |                                                                                           |                                                                                                                      |  |  |  |  |
| B                |                   |                           | Berca.                                 | 2,176                | 2,176   |                       |                                                                                    |                                                                       |                                                                                           |                                                                                                                      |  |  |  |  |
|                  |                   |                           | Gordon                                 | 2,266                | 2,266   |                       |                                                                                    |                                                                       |                                                                                           |                                                                                                                      |  |  |  |  |
|                  |                   |                           | Warren Sand                            | 3,166                | 3,156   |                       |                                                                                    |                                                                       |                                                                                           |                                                                                                                      |  |  |  |  |
|                  |                   |                           | Banson                                 | 4,756                | 4,756   | - 1                   |                                                                                    |                                                                       |                                                                                           |                                                                                                                      |  |  |  |  |
| Elect to H       |                   |                           | Alexander                              | 5,022                | 5,000   |                       |                                                                                    |                                                                       |                                                                                           |                                                                                                                      |  |  |  |  |
|                  | 7.40              |                           | Int. Casing                            | 5,022                | 5,000   |                       |                                                                                    |                                                                       |                                                                                           |                                                                                                                      |  |  |  |  |
|                  | 8.75"<br>Vertical |                           | Cashaqua Shale                         | 6,964                | 5,746   | AIR.                  | 15.Coog Class A                                                                    |                                                                       |                                                                                           |                                                                                                                      |  |  |  |  |
|                  |                   |                           | M-ddlesex                              | 7,364                | 8,146   |                       | 26:75:3 System<br>12:5% Cornent                                                    |                                                                       |                                                                                           |                                                                                                                      |  |  |  |  |
|                  |                   |                           | West River                             | 7,405                | 6,187   |                       | extender 0.7% Fluid                                                                |                                                                       | Once at TD, circulate at                                                                  | Production casing = 0.361                                                                                            |  |  |  |  |
| x x              |                   |                           | Burket Shale                           | 7,475                | 6,257   |                       | Loss additive, 0.45%                                                               |                                                                       | mas allowable pump rate<br>for at least 6x bodoms up.                                     | wall thickness                                                                                                       |  |  |  |  |
| [2] [3]          | 8.5° Curve        | 5-1/2" 23#                | Tully Limestone                        | 6,293                | TVD     | 12 Sopg<br>SOBM       | high temp retarder.<br>3.2% friction reducer                                       | Unbody towspring                                                      | Dripe on bottom with                                                                      | Burst+14340 psi<br>Note: Actual centralizer                                                                          |  |  |  |  |
| 13 111           | 10000             | P-110                     | Hamiton Shale                          | 6,313                | TVD     |                       | DOGESTIC TO                                                                        | every joint to TOC                                                    | oseing, circulate a minimum<br>of one hole volume pror to<br>pumping cement.              | achedules may be change                                                                                              |  |  |  |  |
| 10 10            |                   |                           | Upper Marcellus                        | 6,326                | TVD     |                       | 10% Excess<br>Yield=1.27                                                           |                                                                       |                                                                                           | due to hole conditions                                                                                               |  |  |  |  |
| E1 111           |                   |                           | Purcell                                | 5,332                | TVD     |                       |                                                                                    |                                                                       |                                                                                           |                                                                                                                      |  |  |  |  |
|                  |                   |                           | Middle Marcellus                       | 6,344                | TVD     |                       | TOC >= 1000'<br>above 9.525' shoe                                                  |                                                                       |                                                                                           |                                                                                                                      |  |  |  |  |
|                  | B.5*              |                           | Cherry Valley                          | 6.358                |         | 12.5pop-<br>13.0cog   |                                                                                    |                                                                       |                                                                                           |                                                                                                                      |  |  |  |  |
|                  | Lateral           |                           | Lower Marcellus                        | 6,368                |         | SOB4                  |                                                                                    |                                                                       |                                                                                           |                                                                                                                      |  |  |  |  |
|                  |                   |                           | Onondaga Limestone                     | 6,375                | TVD     |                       |                                                                                    |                                                                       |                                                                                           |                                                                                                                      |  |  |  |  |
| (4)              | X                 | X                         | X                                      | X                    |         | X                     | X                                                                                  | X                                                                     | X                                                                                         | x                                                                                                                    |  |  |  |  |
| LP (             | TVD               |                           | 8,75 / 8.5 Hole -                      | Comented<br>23# P-11 |         | unng                  |                                                                                    | +/-1120                                                               | O' ft Lateral                                                                             | TD @ +/-17938' MD                                                                                                    |  |  |  |  |