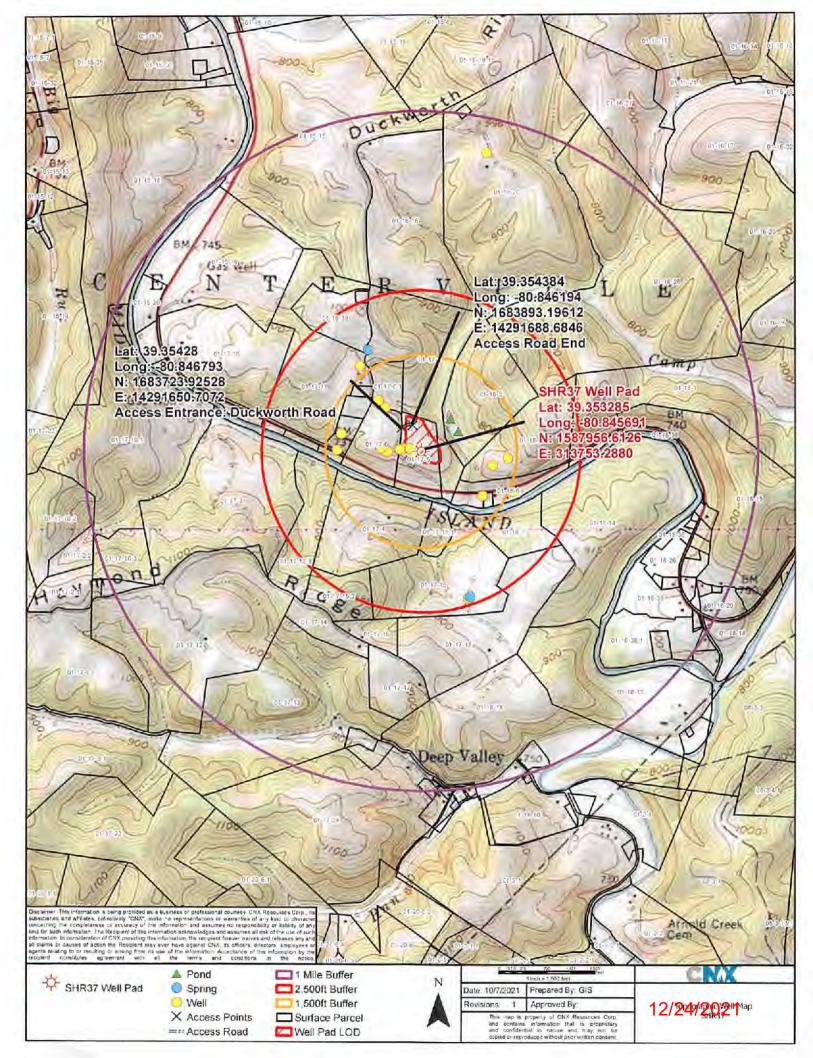

# STATE OF WEST VIRGINIA DEPARTMENT OF ENVIRONMENTAL PROTECTION OFFICE OF OIL AND GAS

| FLUIDS/ CUTTINGS DISPO                                                                                                                                                                                                                                                                                                                                                                                                                                                                                                 | SAL & RECLAMATION PLA                                                                                                                                                  | N                                                                                                               |                                                                  |
|------------------------------------------------------------------------------------------------------------------------------------------------------------------------------------------------------------------------------------------------------------------------------------------------------------------------------------------------------------------------------------------------------------------------------------------------------------------------------------------------------------------------|------------------------------------------------------------------------------------------------------------------------------------------------------------------------|-----------------------------------------------------------------------------------------------------------------|------------------------------------------------------------------|
| Operator Name CNX Gas Company, LLC                                                                                                                                                                                                                                                                                                                                                                                                                                                                                     | OP Code 4                                                                                                                                                              | 94458046                                                                                                        |                                                                  |
| Watershed (HUC 10) Headwaters Middle Island Creek                                                                                                                                                                                                                                                                                                                                                                                                                                                                      | Quadrangle West Union                                                                                                                                                  |                                                                                                                 |                                                                  |
| Do you anticipate using more than 5,000 bbls of water to complet Will a pit be used? Yes No                                                                                                                                                                                                                                                                                                                                                                                                                            | ete the proposed well work? Y                                                                                                                                          | res V No L                                                                                                      | -                                                                |
| If so, please describe anticipated pit waste: no pits                                                                                                                                                                                                                                                                                                                                                                                                                                                                  |                                                                                                                                                                        |                                                                                                                 | _                                                                |
| Will a synthetic liner be used in the pit? Yes                                                                                                                                                                                                                                                                                                                                                                                                                                                                         | No If so, what ml.?_                                                                                                                                                   | NA                                                                                                              |                                                                  |
| Proposed Disposal Method For Treated Pit Wastes:                                                                                                                                                                                                                                                                                                                                                                                                                                                                       |                                                                                                                                                                        |                                                                                                                 |                                                                  |
| Land Application Underground Injection (UIC Permit Reuse (at API Number WOTNSWHSM 47-0 Off Site Disposal (Supply form WW- Other (Explain No Pits                                                                                                                                                                                                                                                                                                                                                                       | 61-01871, WDTN5XHSM 47-061-01872, WDTN5ZF                                                                                                                              |                                                                                                                 |                                                                  |
| Will closed loop system be used? If so, describe: Yes                                                                                                                                                                                                                                                                                                                                                                                                                                                                  |                                                                                                                                                                        |                                                                                                                 |                                                                  |
| Drilling medium anticipated for this well (vertical and horizontal                                                                                                                                                                                                                                                                                                                                                                                                                                                     | )? Air, freshwater, oil based, et                                                                                                                                      | C, Variotal as from spudiaurface to curve kick-o                                                                | off point (KOP)                                                  |
| -If oil based, what type? Synthetic, petroleum, etc. Syn                                                                                                                                                                                                                                                                                                                                                                                                                                                               |                                                                                                                                                                        | ased mud (SOBM) from curve KOP t                                                                                | o lateral TD                                                     |
| Additives to be used in drilling medium? Bactericide, Polymers, an                                                                                                                                                                                                                                                                                                                                                                                                                                                     | nd Weighting Agents                                                                                                                                                    |                                                                                                                 | DECENTED.                                                        |
| Drill cuttings disposal method? Leave in pit, landfill, removed of                                                                                                                                                                                                                                                                                                                                                                                                                                                     | offsite, etc. Land Application of sell conductor cutta                                                                                                                 | Ot<br>ings only, all other cuttings will be taken to an app                                                     | FIECEIVED<br>ffice of Oil and G                                  |
| -If left in pit and plan to solidify what medium will be u                                                                                                                                                                                                                                                                                                                                                                                                                                                             |                                                                                                                                                                        |                                                                                                                 | NOV 1 5 202                                                      |
| -Landfill or offsite name/permit number? See attached.                                                                                                                                                                                                                                                                                                                                                                                                                                                                 |                                                                                                                                                                        |                                                                                                                 | MV Department or<br>ronmental Protect                            |
| Permittee shall provide written notice to the Office of Oil and Ga<br>West Virginia solid waste facility. The notice shall be provided where it was properly disposed.                                                                                                                                                                                                                                                                                                                                                 | as of any load of drill cuttings or<br>within 24 hours of rejection and                                                                                                | associated waste rejecte                                                                                        | ed at any                                                        |
| I certify that I understand and agree to the terms and co<br>on August 1, 2005, by the Office of Oil and Gas of the West Virg<br>provisions of the permit are enforceable by law. Violations of<br>law or regulation can lead to enforcement action.  I certify under penalty of law that I have personally<br>application form and all attachments thereto and that, based<br>obtaining the information, I believe that the information is tru<br>penalties for submitting false information, including the possibili | ginia Department of Environment<br>any term or condition of the general<br>examined and am familiar with<br>on my inquiry of those indiving, accurate, and complete. I | ntal Protection. I unders<br>eneral permit and/or other<br>than the information submit<br>duals immediately res | etand that the<br>er applicable<br>itted on this<br>ponsible for |
| Company Official (Typed Name) Sarah Weigand                                                                                                                                                                                                                                                                                                                                                                                                                                                                            |                                                                                                                                                                        | ommonwealth of Pennsylva<br>Rebecca Zachwieja, No<br>Washington Co                                              | unty                                                             |
| Company Official Title Manager Upstream Permitting                                                                                                                                                                                                                                                                                                                                                                                                                                                                     |                                                                                                                                                                        | Washington Co<br>My commission expires No<br>Commission number                                                  |                                                                  |
| weach of langularia Country of                                                                                                                                                                                                                                                                                                                                                                                                                                                                                         | Washington                                                                                                                                                             | Member, Pennsylvania Assoc                                                                                      | lation of Notaries                                               |
| Subscribed and sworn before me this 10th day of                                                                                                                                                                                                                                                                                                                                                                                                                                                                        | Swenter 20                                                                                                                                                             | 18                                                                                                              |                                                                  |
| My commission expres November 1. 200                                                                                                                                                                                                                                                                                                                                                                                                                                                                                   | 4                                                                                                                                                                      | Public Cragin<br>Blevins                                                                                        | 410.901 0.0111                                                   |