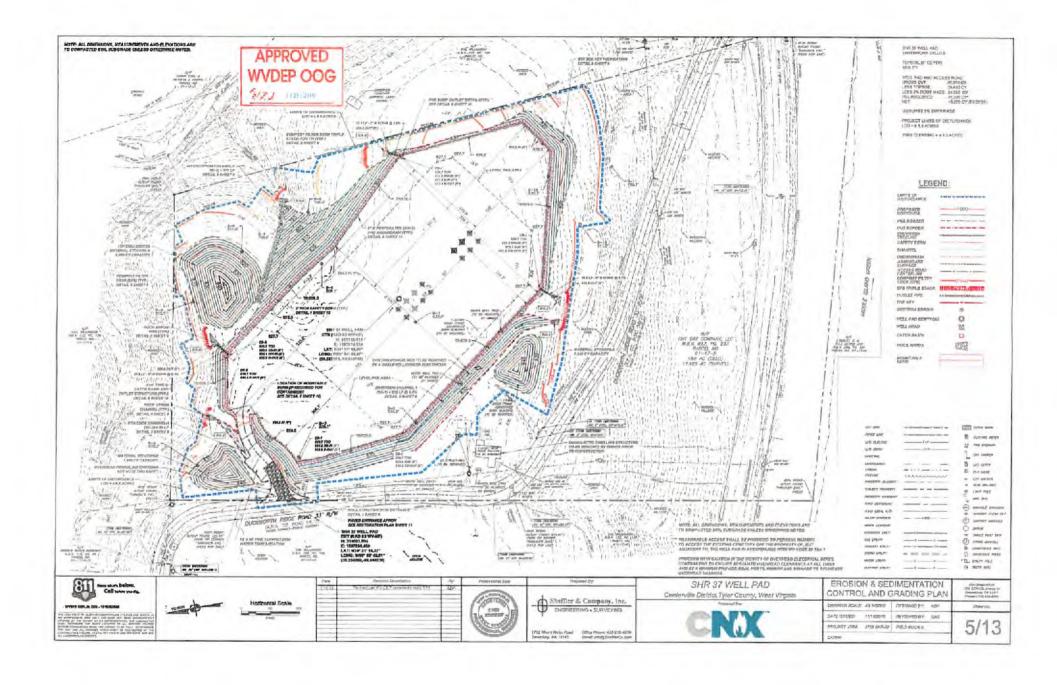

- 21) Total Area to be disturbed, including roads, stockpile area, pits, etc., (acres): 8.5
- 22) Area to be disturbed for well pad only, less access road (acres): 8
- 23) Describe centralizer placement for each casing string:

| Proposed Revegetation Treatm                                                                                                                             | nent: Acres Disturbed 15.57                                                                                     | Prevegetation                                                             | pH 6.5      |
|----------------------------------------------------------------------------------------------------------------------------------------------------------|-----------------------------------------------------------------------------------------------------------------|---------------------------------------------------------------------------|-------------|
| Lime according to pH                                                                                                                                     | test Tons/acre or to correct to pH                                                                              | 7.0                                                                       |             |
| Fertilizer type 10-20                                                                                                                                    | 0-20                                                                                                            |                                                                           |             |
| Fertilizer amount 50                                                                                                                                     | 0 lb                                                                                                            | s/acre                                                                    |             |
| Mulch hay or stra                                                                                                                                        | w @ 2Tons/a                                                                                                     | acre                                                                      |             |
|                                                                                                                                                          | Seed                                                                                                            | d Mixtures                                                                |             |
| Ten                                                                                                                                                      | porary                                                                                                          | Pern                                                                      | nanent      |
| Seed Type<br>Orchard Grass                                                                                                                               | lbs/acre<br>25                                                                                                  | Seed Type Orchard Grass                                                   | lbs/acre 25 |
| Birdsfoot Trefoil                                                                                                                                        | 15                                                                                                              | Birdsfoot Trefoil                                                         | 15          |
| Ladino Clover                                                                                                                                            | 10                                                                                                              | Ladino Clover                                                             | 10          |
| ttach:<br>laps(s) of road, location, pit a<br>rovided). If water from the pi<br>creage, of the land application                                          | and proposed area for land applic<br>t will be land applied, include din<br>n area.                             | ation (unless engineered plans incl<br>mensions (L x W x D) of the pit, a |             |
| attach:  flaps(s) of road, location, pit a rovided). If water from the pi creage, of the land application hotocopied section of involve                  | and proposed area for land applic<br>t will be land applied, include din<br>area.<br>ed 7.5' topographic sheet. | ation (unless engineered plans incl<br>mensions (L x W x D) of the pit, a |             |
| ttach: Iaps(s) of road, location, pit a rovided). If water from the pi creage, of the land application hotocopied section of involve  Cr                 | and proposed area for land applic<br>t will be land applied, include din<br>n area.                             | ation (unless engineered plans incl<br>mensions (L x W x D) of the pit, a |             |
| ttach:  [aps(s) of road, location, pit a rovided). If water from the pi<br>ereage, of the land application notocopied section of involve an Approved by: | and proposed area for land applic<br>t will be land applied, include din<br>area.<br>ed 7.5' topographic sheet. | ation (unless engineered plans incl<br>mensions (L x W x D) of the pit, a |             |
| ttach:  aps(s) of road, location, pit a ovided). If water from the pi reage, of the land application notocopied section of involve an Approved by:       | and proposed area for land applic<br>t will be land applied, include din<br>area.<br>ed 7.5' topographic sheet. | ation (unless engineered plans incl<br>mensions (L x W x D) of the pit, a |             |
| ttach:  [aps(s) of road, location, pit a rovided). If water from the pi<br>ereage, of the land application notocopied section of involve an Approved by: | and proposed area for land applic<br>t will be land applied, include din<br>area.<br>ed 7.5' topographic sheet. | ation (unless engineered plans incl<br>mensions (L x W x D) of the pit, a |             |
| ttach: Iaps(s) of road, location, pit a rovided). If water from the pi creage, of the land application hotocopied section of involve                     | and proposed area for land applic<br>t will be land applied, include din<br>area.<br>ed 7.5' topographic sheet. | ation (unless engineered plans incl<br>mensions (L x W x D) of the pit, a | RECEIVED    |