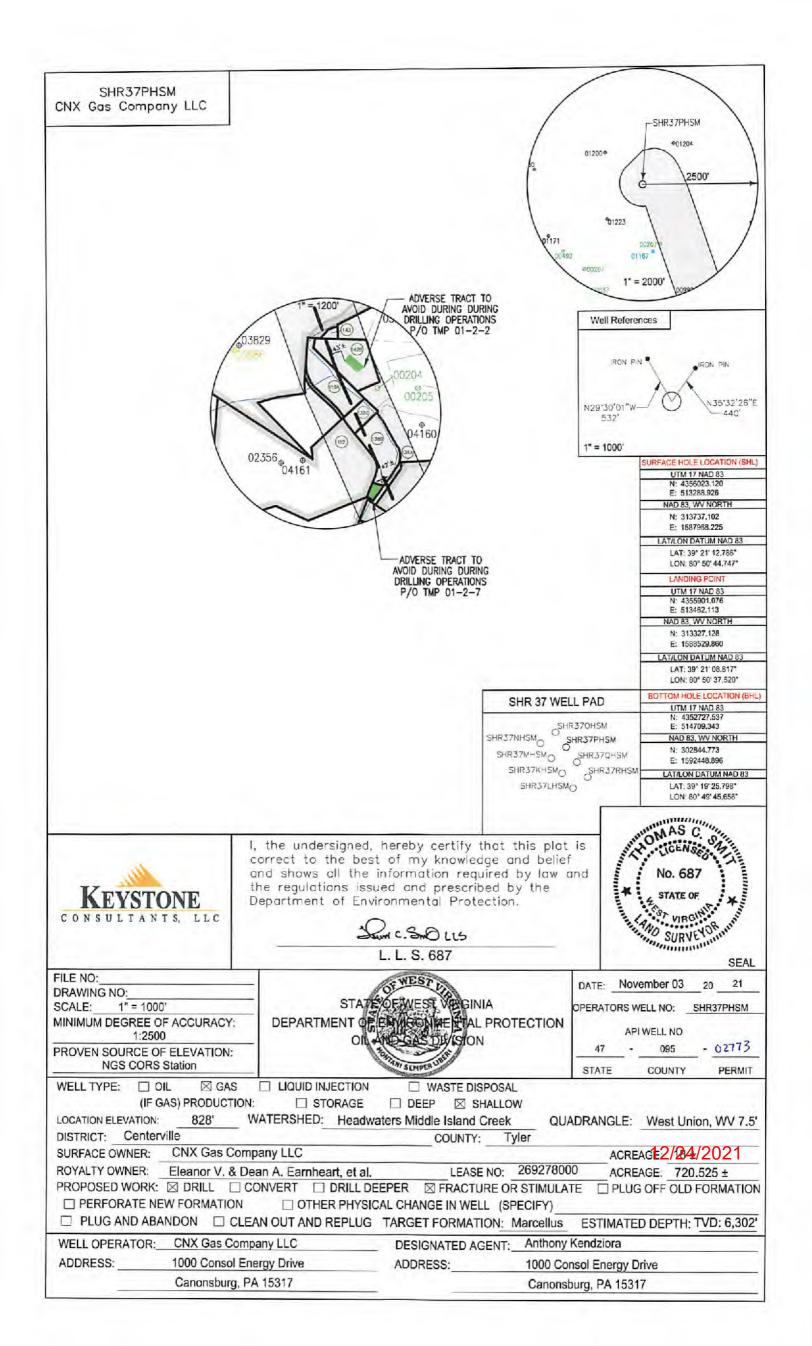

RECEIVED Office of Oil and Gas

NOV 1 5 2021

WV Department of Environmental Protection

|                   | los       | outs       |       |      |
|-------------------|-----------|------------|-------|------|
| Pad               | SHR37     |            |       |      |
| Well Letter       | PHSM      |            |       |      |
| Ground Elev       | 1273.08   |            |       |      |
| Azimuth           | 161       |            |       |      |
| Lat Length        | 11200     |            |       |      |
| Coordinate System | NAD27     |            |       |      |
| TVD               | 6302      |            |       |      |
|                   | Northing  | Easting    | MD    | TVP  |
| SHL               | 313702.22 | 1619409,37 | 0.00  | NA.  |
| KOP               | NA        | NA.        | 5572  | 5550 |
| LP                | 313292.23 | 1619971,01 | 6738  | 6302 |
| BHL               | 302718.22 | 1623611.92 | 17938 | 6302 |

| round Elevation  |                   | 12                        | 73.08                                  | _                    | -       |                       |                                                                                    | Tyler Cou                                                             | inty, vv v                                                                                |                                                                                                                      |  |  |  |  |
|------------------|-------------------|---------------------------|----------------------------------------|----------------------|---------|-----------------------|------------------------------------------------------------------------------------|-----------------------------------------------------------------------|-------------------------------------------------------------------------------------------|----------------------------------------------------------------------------------------------------------------------|--|--|--|--|
| Azm              |                   | 161*                      |                                        |                      | R37P H  | 37P HSM LP (Lat/Long) |                                                                                    | 302718.2206 N, 1623611.9167E (NAD2                                    |                                                                                           |                                                                                                                      |  |  |  |  |
|                  | -                 | _                         |                                        | De                   | oths fo | om RK                 | R                                                                                  |                                                                       |                                                                                           |                                                                                                                      |  |  |  |  |
| WELLBORE DIAGRAN | HOLE              | CASING                    | GEOLOGY                                | MO                   | TVO     | MUD                   | CEMENT                                                                             | CENTRALIZERS                                                          | CONDITIONING                                                                              | COUMENTS                                                                                                             |  |  |  |  |
|                  | 6.76              |                           |                                        |                      |         |                       |                                                                                    |                                                                       |                                                                                           | Blabilize surface # Caoli                                                                                            |  |  |  |  |
|                  | 36"               | 26"                       | Conductor                              | 100                  | (m)     | AR                    | To Surface                                                                         | N/A                                                                   | Ensure the note is clean at TD.                                                           | Conductor sesing = 0.375<br>wall thickness                                                                           |  |  |  |  |
|                  |                   |                           | DEGW                                   | 249                  | 10      |                       |                                                                                    |                                                                       |                                                                                           |                                                                                                                      |  |  |  |  |
|                  | 17.5*             | 13-3/8°<br>54.5#          | Freeport Coal                          | 183                  | 183     | AIR                   | 15.6 ppg Class H<br>+ 2% CaCl, 0.258 Lost<br>Cac                                   | Bow Spring on first 2<br>paids then every third<br>bont to 1007 Sprin | Scoop the hole while deling<br>through the coal seates and<br>ensure the hole is clean at | Casing to be run 30' - 50'<br>below case of Pittsburgh<br>Coal, Intermediate casing                                  |  |  |  |  |
|                  |                   | J-65 BTC                  | un-named shale and send                | 184                  | 184     |                       | 20% Excess<br>Yeld = 1.264                                                         | port to 1607 form.<br>sactions                                        | to.                                                                                       | 0.369" was thickness<br>Burst=2730 pel                                                                               |  |  |  |  |
|                  |                   |                           | Coal Casing                            | 370                  | 370     |                       |                                                                                    |                                                                       |                                                                                           |                                                                                                                      |  |  |  |  |
| X X              |                   |                           | Harlem Coal                            | 555                  | 555     |                       |                                                                                    | 7                                                                     |                                                                                           |                                                                                                                      |  |  |  |  |
|                  |                   |                           | Bakerstown Coal                        | 647                  | 647     |                       |                                                                                    | /                                                                     |                                                                                           |                                                                                                                      |  |  |  |  |
|                  |                   |                           | Upper Kittaning Coal Seam              | 984                  | 984     |                       |                                                                                    |                                                                       |                                                                                           | Cosing to be not 100 below<br>the 50° Sand State.<br>Instructate cosing = 0.35°<br>wall \$2500 pai<br>Burst-SS20 pai |  |  |  |  |
|                  |                   |                           | Middle Kittaning Coal Seam             | 1.021                | 1,021   | 3                     | 15.8 ppg Class A<br>+2.4% Ret. D.15% Orep,<br>0.2% AntiFoam,<br>0.1254/sk Lost Gre | Sow spring controlizers<br>every twito losit to title                 |                                                                                           |                                                                                                                      |  |  |  |  |
|                  |                   |                           | Lower Kittening Coal Seam              | 1.073                | 1,073   |                       |                                                                                    |                                                                       |                                                                                           |                                                                                                                      |  |  |  |  |
|                  |                   | 5* 9-5/5* 36#<br>J-56 LTC | Little Lime                            | 1,615                | 1,616   |                       |                                                                                    |                                                                       | Secretary and                                                                             |                                                                                                                      |  |  |  |  |
|                  | 12.25*            |                           | Big Lime<br>Keener / Big Injun Top     | 1,656                | 1,656   |                       |                                                                                    |                                                                       | Ensure the hole is clean at TD.                                                           |                                                                                                                      |  |  |  |  |
|                  |                   | J-DO LIC                  | Price Formation (Base of<br>Big Injun) | 1.876                | 1,876   |                       | 20% Excess<br>Yield=1,263<br>To Sarface                                            | feet from surface.                                                    |                                                                                           |                                                                                                                      |  |  |  |  |
| 8 18             |                   |                           | Weir Sand                              | 2.026                | 2,026   |                       | 5 cm 1009                                                                          |                                                                       |                                                                                           |                                                                                                                      |  |  |  |  |
| B                |                   |                           | Berca.                                 | 2,176                | 2,176   |                       |                                                                                    |                                                                       |                                                                                           |                                                                                                                      |  |  |  |  |
|                  |                   |                           | Gordon                                 | 2,266                | 2,266   |                       |                                                                                    |                                                                       |                                                                                           |                                                                                                                      |  |  |  |  |
|                  |                   |                           | Warren Sand                            | 3,166                | 3,156   |                       |                                                                                    |                                                                       |                                                                                           |                                                                                                                      |  |  |  |  |
|                  |                   |                           | Banson                                 | 4,756                | 4,756   | - 1                   |                                                                                    |                                                                       |                                                                                           |                                                                                                                      |  |  |  |  |
| Elect to H       |                   |                           | Alexander                              | 5,022                | 5,000   |                       |                                                                                    |                                                                       |                                                                                           |                                                                                                                      |  |  |  |  |
|                  | 7.40              |                           | Int. Casing                            | 5,022                | 5,000   |                       |                                                                                    |                                                                       |                                                                                           |                                                                                                                      |  |  |  |  |
|                  | 8.75"<br>Vertical |                           | Cashaqua Shale                         | 6,964                | 5,746   | AIR.                  | 15.Coog Class A                                                                    |                                                                       |                                                                                           |                                                                                                                      |  |  |  |  |
|                  |                   |                           | M-ddlesex                              | 7,364                | 8,146   |                       | 26:75:3 System<br>12:5% Cornent                                                    |                                                                       |                                                                                           |                                                                                                                      |  |  |  |  |
|                  |                   |                           | West River                             | 7,405                | 6,187   |                       | extender 0.7% Fluid                                                                |                                                                       | Once at TD, circulate at                                                                  | Production casing = 0.361                                                                                            |  |  |  |  |
| x x              |                   |                           | Burket Shale                           | 7,475                | 6,257   |                       | Loss additive, 0.45%                                                               |                                                                       | mas allowable pump rate<br>for at least 6x bodoms up.                                     | wall thickness                                                                                                       |  |  |  |  |
| [2] [3]          | 8.5° Curve        | 5-1/2" 23#                | Tully Limestone                        | 6,293                | TVD     | 12 Sopg<br>SOBM       | high temp retarder.<br>3.2% friction reducer                                       | Unbody towspring                                                      | Dripe on bottom with                                                                      | Burst+14340 psi<br>Note: Actual centralizer                                                                          |  |  |  |  |
| 13 111           | 10000             | P-110                     | Hamiton Shale                          | 6,313                | TVD     |                       | DOGESTIC TO                                                                        | every joint to TOC                                                    | oseing, circulate a minimum<br>of one hole volume pror to<br>pumping cement.              | achedules may be change                                                                                              |  |  |  |  |
| 10 10            |                   |                           | Upper Marcellus                        | 6,326                | TVD     |                       | 10% Excess<br>Yield=1.27                                                           |                                                                       |                                                                                           | due to hole conditions                                                                                               |  |  |  |  |
| E1 111           |                   |                           | Purcell                                | 5,332                | TVD     |                       |                                                                                    |                                                                       |                                                                                           |                                                                                                                      |  |  |  |  |
|                  |                   |                           | Middle Marcellus                       | 6,344                | TVD     |                       | TOC >= 1000'<br>above 9.525' shoe                                                  |                                                                       |                                                                                           |                                                                                                                      |  |  |  |  |
|                  | B.5*              |                           | Cherry Valley                          | 6.358                |         | 12.5pop-<br>13.0cog   |                                                                                    |                                                                       |                                                                                           |                                                                                                                      |  |  |  |  |
|                  | Lateral           |                           | Lower Marcellus                        | 6,368                |         | SOB4                  |                                                                                    |                                                                       |                                                                                           |                                                                                                                      |  |  |  |  |
|                  |                   |                           | Onondaga Limestone                     | 6,375                | TVD     |                       |                                                                                    |                                                                       |                                                                                           |                                                                                                                      |  |  |  |  |
| (4)              | X                 | X                         | X                                      | X                    |         | X                     | X                                                                                  | X                                                                     | X                                                                                         | x                                                                                                                    |  |  |  |  |
| LP (             | TVD               |                           | 8,75 / 8.5 Hole -                      | Comented<br>23# P-11 |         | unng                  |                                                                                    | +/-1120                                                               | O' ft Lateral                                                                             | TD @ +/-17938' MD                                                                                                    |  |  |  |  |