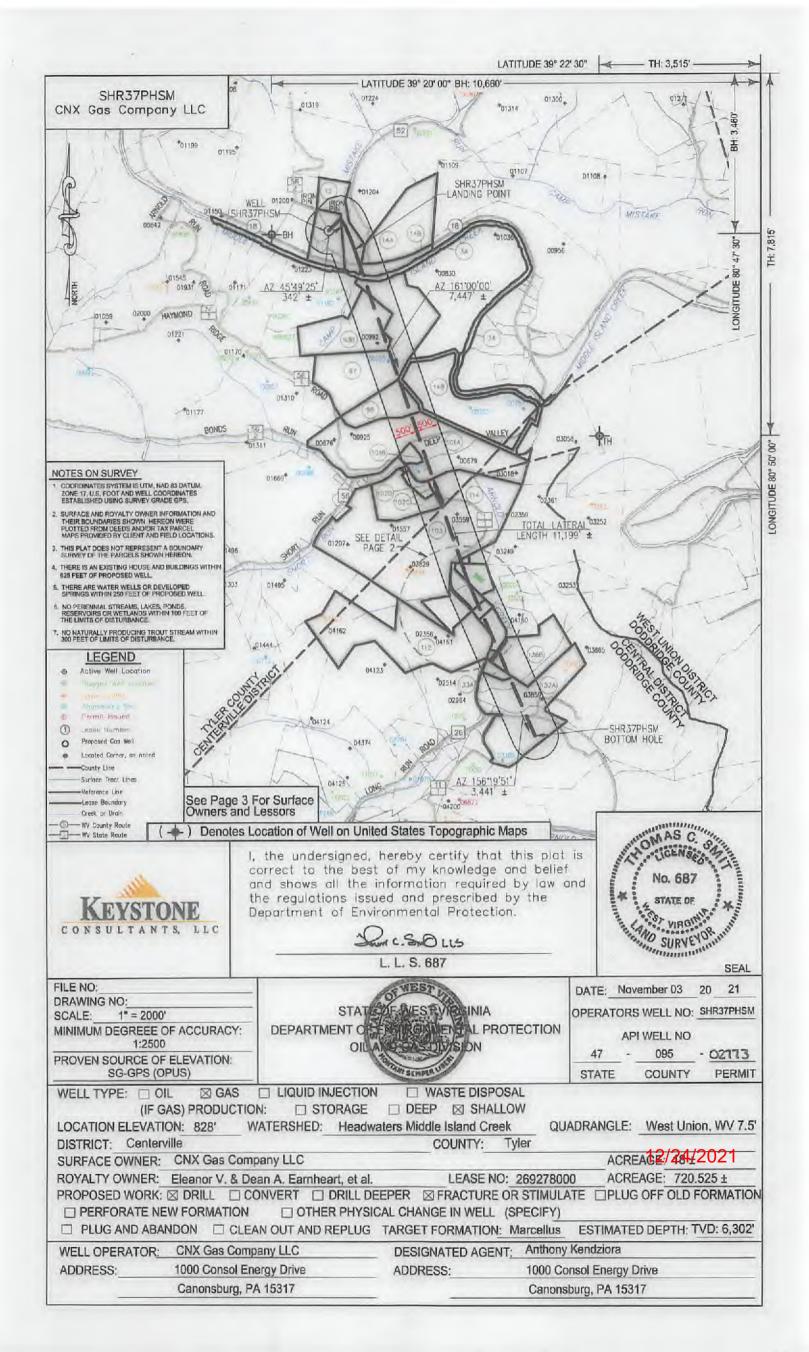

RECEIVED Office of Oil and Gas

NOV 1 5 2021

WV Department of Environmental Protection

|                   | los       | outs       |       |      |
|-------------------|-----------|------------|-------|------|
| Pad               | SHR37     |            |       |      |
| Well Letter       | PHSM      |            |       |      |
| Ground Elev       | 1273.08   |            |       |      |
| Azimuth           | 161       |            |       |      |
| Lat Length        | 11200     |            |       |      |
| Coordinate System | NAD27     |            |       |      |
| TVD               | 6302      |            |       |      |
|                   | Northing  | Easting    | MD    | TVP  |
| SHL               | 313702.22 | 1619409,37 | 0.00  | NA.  |
| KOP               | NA        | NA.        | 5572  | 5550 |
| LP                | 313292.23 | 1619971,01 | 6738  | 6302 |
| BHL               | 302718.22 | 1623611.92 | 17938 | 6302 |

| round Elevation  |                   | 12                        | 73.08                                  | _                    | -       |                       |                                                                                    | Tyler Cou                                                             | inty, vv v                                                                                |                                                                                                                      |  |  |  |  |
|------------------|-------------------|---------------------------|----------------------------------------|----------------------|---------|-----------------------|------------------------------------------------------------------------------------|-----------------------------------------------------------------------|-------------------------------------------------------------------------------------------|----------------------------------------------------------------------------------------------------------------------|--|--|--|--|
| Azm              |                   | 161*                      |                                        |                      | R37P H  | 37P HSM LP (Lat/Long) |                                                                                    | 302718.2206 N, 1623611.9167E (NAD2                                    |                                                                                           |                                                                                                                      |  |  |  |  |
|                  | -                 | _                         |                                        | De                   | oths fo | om RK                 | R                                                                                  |                                                                       |                                                                                           |                                                                                                                      |  |  |  |  |
| WELLBORE DIAGRAN | HOLE              | CASING                    | GEOLOGY                                | MO                   | TVO     | MUD                   | CEMENT                                                                             | CENTRALIZERS                                                          | CONDITIONING                                                                              | COUMENTS                                                                                                             |  |  |  |  |
|                  | 6.76              |                           |                                        |                      |         |                       |                                                                                    |                                                                       |                                                                                           | Blabilize surface # Caoli                                                                                            |  |  |  |  |
|                  | 36"               | 26"                       | Conductor                              | 100                  | (m)     | AR                    | To Surface                                                                         | N/A                                                                   | Ensure the note is clean at TD.                                                           | Conductor sesing = 0.375<br>wall thickness                                                                           |  |  |  |  |
|                  |                   |                           | DEGW                                   | 249                  | 10      |                       |                                                                                    |                                                                       |                                                                                           |                                                                                                                      |  |  |  |  |
|                  | 17.5*             | 13-3/8°<br>54.5#          | Freeport Coal                          | 183                  | 183     | AIR                   | 15.6 ppg Class H<br>+ 2% CaCl, 0.258 Lost<br>Cac                                   | Bow Spring on first 2<br>paids then every third<br>bont to 1007 Sprin | Scoop the hole while deling<br>through the coal seates and<br>ensure the hole is clean at | Casing to be run 30' - 50'<br>below case of Pittsburgh<br>Coal, Intermediate casing                                  |  |  |  |  |
|                  |                   | J-65 BTC                  | un-named shale and send                | 184                  | 184     |                       | 20% Excess<br>Yeld = 1.264                                                         | port to 1607 form.<br>sactions                                        | to.                                                                                       | 0.369" was thickness<br>Burst=2730 pel                                                                               |  |  |  |  |
|                  |                   |                           | Coal Casing                            | 370                  | 370     |                       |                                                                                    |                                                                       |                                                                                           |                                                                                                                      |  |  |  |  |
| X X              |                   |                           | Harlem Coal                            | 555                  | 555     |                       |                                                                                    | 7                                                                     |                                                                                           |                                                                                                                      |  |  |  |  |
|                  |                   |                           | Bakerstown Coal                        | 647                  | 647     |                       |                                                                                    | /                                                                     |                                                                                           |                                                                                                                      |  |  |  |  |
|                  |                   |                           | Upper Kittaning Coal Seam              | 984                  | 984     |                       |                                                                                    |                                                                       |                                                                                           | Cosing to be not 100 below<br>the 50° Sand State.<br>Instructate cosing = 0.35°<br>wall \$2500 pai<br>Burst-SS20 pai |  |  |  |  |
|                  |                   |                           | Middle Kittaning Coal Seam             | 1.021                | 1,021   | 3                     | 15.8 ppg Class A<br>+2.4% Ret. D.15% Orep,<br>0.2% AntiFoam,<br>0.1254/sk Lost Gre | Sow spring controlizers<br>every twito losit to title                 |                                                                                           |                                                                                                                      |  |  |  |  |
|                  |                   |                           | Lower Kittening Coal Seam              | 1.073                | 1,073   |                       |                                                                                    |                                                                       |                                                                                           |                                                                                                                      |  |  |  |  |
|                  |                   | 5* 9-5/5* 36#<br>J-56 LTC | Little Lime                            | 1,615                | 1,616   |                       |                                                                                    |                                                                       | Secretary and                                                                             |                                                                                                                      |  |  |  |  |
|                  | 12.25*            |                           | Big Lime<br>Keener / Big Injun Top     | 1,656                | 1,656   |                       |                                                                                    |                                                                       | Ensure the hole is clean at TD.                                                           |                                                                                                                      |  |  |  |  |
|                  |                   | J-DO LIC                  | Price Formation (Base of<br>Big Injun) | 1.876                | 1,876   |                       | 20% Excess<br>Yield=1,263<br>To Sarface                                            | feet from surface.                                                    |                                                                                           |                                                                                                                      |  |  |  |  |
| 8 18             |                   |                           | Weir Sand                              | 2.026                | 2,026   |                       | 5 cm 1009                                                                          |                                                                       |                                                                                           |                                                                                                                      |  |  |  |  |
| B                |                   |                           | Berca.                                 | 2,176                | 2,176   |                       |                                                                                    |                                                                       |                                                                                           |                                                                                                                      |  |  |  |  |
|                  |                   |                           | Gordon                                 | 2,266                | 2,266   |                       |                                                                                    |                                                                       |                                                                                           |                                                                                                                      |  |  |  |  |
|                  |                   |                           | Warren Sand                            | 3,166                | 3,156   |                       |                                                                                    |                                                                       |                                                                                           |                                                                                                                      |  |  |  |  |
|                  |                   |                           | Banson                                 | 4,756                | 4,756   | - 1                   |                                                                                    |                                                                       |                                                                                           |                                                                                                                      |  |  |  |  |
| Elect to H       |                   |                           | Alexander                              | 5,022                | 5,000   |                       |                                                                                    |                                                                       |                                                                                           |                                                                                                                      |  |  |  |  |
|                  | 7.40              |                           | Int. Casing                            | 5,022                | 5,000   |                       |                                                                                    |                                                                       |                                                                                           |                                                                                                                      |  |  |  |  |
|                  | 8.75"<br>Vertical |                           | Cashaqua Shale                         | 6,964                | 5,746   | AIR.                  | 15.Coog Class A                                                                    |                                                                       |                                                                                           |                                                                                                                      |  |  |  |  |
|                  |                   |                           | M-ddlesex                              | 7,364                | 8,146   |                       | 26:75:3 System<br>12:5% Cornent                                                    |                                                                       |                                                                                           |                                                                                                                      |  |  |  |  |
|                  |                   |                           | West River                             | 7,405                | 6,187   |                       | extender 0.7% Fluid                                                                |                                                                       | Once at TD, circulate at                                                                  | Production casing = 0.361                                                                                            |  |  |  |  |
| x x              |                   |                           | Burket Shale                           | 7,475                | 6,257   |                       | Loss additive, 0.45%                                                               |                                                                       | mas allowable pump rate<br>for at least 6x bodoms up.                                     | wall thickness                                                                                                       |  |  |  |  |
| [2] [3]          | 8.5° Curve        | 5-1/2" 23#                | Tully Limestone                        | 6,293                | TVD     | 12 Sopg<br>SOBM       | high temp retarder.<br>3.2% friction reducer                                       | Unbody towspring                                                      | Dripe on bottom with                                                                      | Burst+14340 psi<br>Note: Actual centralizer                                                                          |  |  |  |  |
| 13 111           | 10000             | P-110                     | Hamiton Shale                          | 6,313                | TVD     |                       | DOGESTIC TO                                                                        | every joint to TOC                                                    | oseing, circulate a minimum<br>of one hole volume pror to<br>pumping cement.              | achedules may be change                                                                                              |  |  |  |  |
| 10 10            |                   |                           | Upper Marcellus                        | 6,326                | TVD     |                       | 10% Excess<br>Yield=1.27                                                           |                                                                       |                                                                                           | due to hole conditions                                                                                               |  |  |  |  |
| E1 111           |                   |                           | Purcell                                | 5,332                | TVD     |                       |                                                                                    |                                                                       |                                                                                           |                                                                                                                      |  |  |  |  |
|                  |                   |                           | Middle Marcellus                       | 6,344                | TVD     |                       | TOC >= 1000'<br>above 9.525' shoe                                                  |                                                                       |                                                                                           |                                                                                                                      |  |  |  |  |
|                  | B.5*              |                           | Cherry Valley                          | 6.358                |         | 12.5pop-<br>13.0cog   |                                                                                    |                                                                       |                                                                                           |                                                                                                                      |  |  |  |  |
|                  | Lateral           |                           | Lower Marcellus                        | 6,368                |         | SOB4                  |                                                                                    |                                                                       |                                                                                           |                                                                                                                      |  |  |  |  |
|                  |                   |                           | Onondaga Limestone                     | 6,375                | TVD     |                       |                                                                                    |                                                                       |                                                                                           |                                                                                                                      |  |  |  |  |
| (4)              | X                 | X                         | X                                      | X                    |         | X                     | X                                                                                  | X                                                                     | X                                                                                         | x                                                                                                                    |  |  |  |  |
| LP (             | TVD               |                           | 8,75 / 8.5 Hole -                      | Comented<br>23# P-11 |         | unng                  |                                                                                    | +/-1120                                                               | O' ft Lateral                                                                             | TD @ +/-17938' MD                                                                                                    |  |  |  |  |