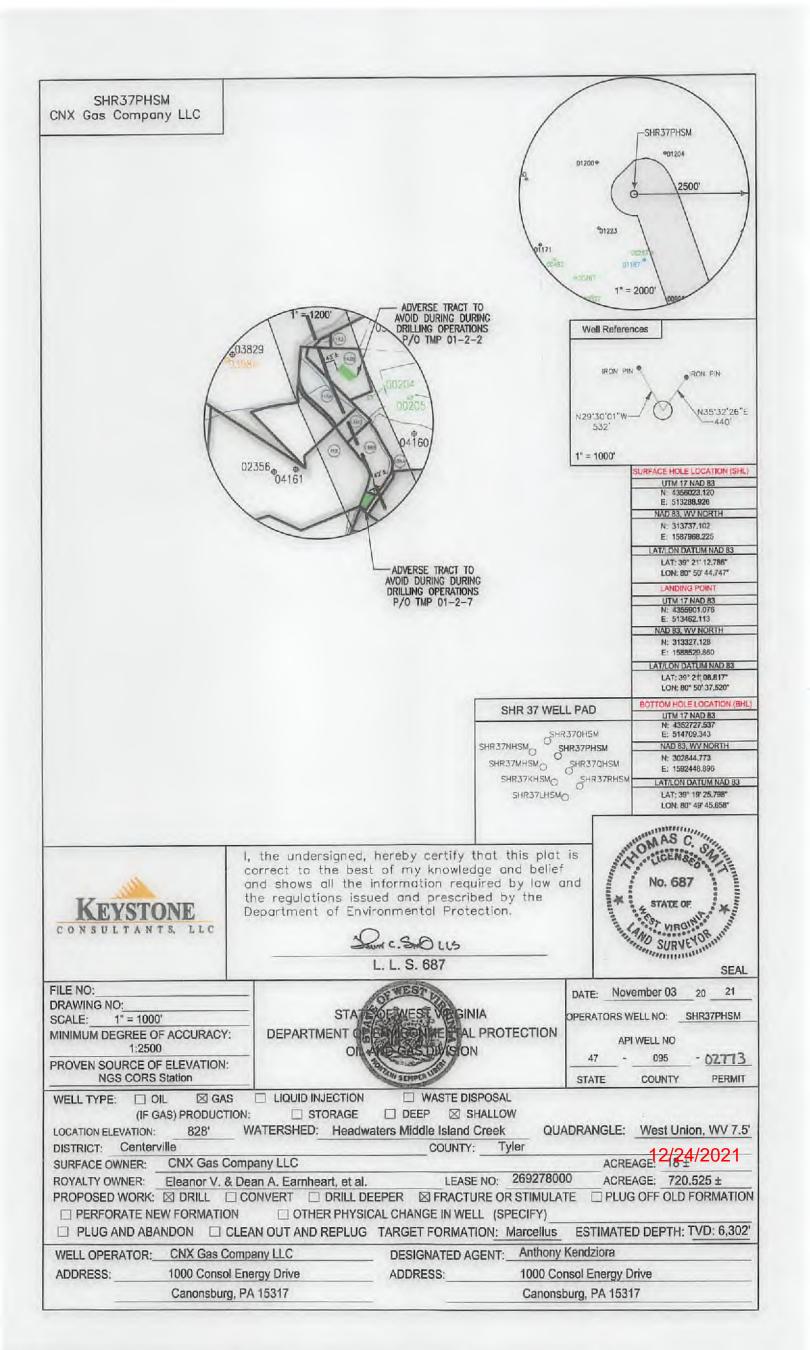

# STATE OF WEST VIRGINIA DEPARTMENT OF ENVIRONMENTAL PROTECTION, OFFICE OF OIL AND GAS WELL WORK PERMIT APPLICATION

| 1) Well Operat                | tor: CNX G                 | AS COMP        | ANY LLC    | 494458046                                    | TYLER             | Centervill   | West Union                            |
|-------------------------------|----------------------------|----------------|------------|----------------------------------------------|-------------------|--------------|---------------------------------------|
| ·                             |                            |                |            | Operator ID                                  | County            | District     | Quadrangle                            |
| 2) Operator's '               | Well Number                | : SHR37PI      | HSM        | Well Pad                                     | Name: SHR3        | 37           | · · · · · · · · · · · · · · · · · · · |
| 3) Farm Name                  | /Surface Ow                | ner: CNX G     | as Compan  | y LLC Public Road                            | d Access: Duc     | kworth Ric   | lge Road                              |
| 4) Elevation, c               | urrent groun               | d: <u>828'</u> | El         | evation, proposed p                          | oost-construction | on: 828'     |                                       |
| 5) Well Type                  | (a) Gas<br>Other           | x              | Oil        | Unde                                         | rground Storag    | ge           |                                       |
|                               | (b)If Gas                  | Shallow        | x          | Deep                                         | <del></del>       |              |                                       |
|                               |                            | Horizontal     | x          |                                              |                   |              |                                       |
| 6) Existing Page              | d: Yes or No               | Yes            |            |                                              |                   |              |                                       |
|                               |                            |                | • •        | ipated Thickness at<br>7' TVD, 47' thick, ex | <del>-</del>      |              | ~4000 psi                             |
| 8) Proposed To                | otal Vertical              | Depth: 630     | 2' TVD at  | TD (dependent u                              | pon formation     | dip)         |                                       |
| 9) Formation a                | t Total Verti              | cal Depth:     | Marcellus  | Shale (will not pe                           | enetrate Onon     | daga)        |                                       |
| 10) Proposed 7                | Total Measur               | ed Depth:      | 17,938' N  | ID at TD                                     |                   |              |                                       |
| 11) Proposed I                | Horizontal Le              | eg Length:     | 11,200'    |                                              | ··                |              |                                       |
| 12) Approxima                 | ate Fresh Wa               | ter Strata De  | pths:      | 92', 126', 144', 1                           | 48', 150', 176'   | , 220'       |                                       |
| 13) Method to                 | Determine F                | resh Water I   | Depths:    | Offset water well in                         | nformation        |              |                                       |
| 14) Approxima                 | ate Saltwater              | Depths: 17     | 48', 2458  |                                              |                   |              |                                       |
| 15) Approxima                 | ate Coal Sear              | n Depths: 1    | lo mineat  | ole coal seams; tra                          | ace @ 154', 5     | 26', 618', 9 | 55', 992', 1044'                      |
| 16) Approxima                 | ate Depth to 1             | Possible Voi   | d (coal mi | ne, karst, other): _                         | None anticipat    | ed           |                                       |
| 17) Does Propedirectly overly |                            |                |            | ns<br>Yes                                    | No                | x            |                                       |
| (a) If Yes, pro               | ovide Mine I               | nfo: Name      | :          |                                              |                   |              |                                       |
| Cunnin District               | Dicitally signed by Const. | Depth Blowns   | :          |                                              |                   |              | RECEIVED                              |
| Cragin Blevins                | Date: 2021.11.09 11:40:16  | Seam           |            |                                              |                   |              | Ance of Oil and Gas                   |
|                               |                            | Owne           | r:         |                                              |                   |              | NOV 1 5 2021                          |
|                               |                            |                |            |                                              |                   | _ \          | W Denariment                          |

WV Department of Environmental Protection

API NO. 47- 095 - 02713

OPERATOR WELL NO. SHR37PHSM

Well Pad Name: SHR37

18)

| round Elevation  |                   | 12                        | 73.08                                  | _                    | -       |                       |                                                                                    | Tyler Cou                                                             | inty, vv v                                                                                |                                                                                                                      |  |  |  |  |
|------------------|-------------------|---------------------------|----------------------------------------|----------------------|---------|-----------------------|------------------------------------------------------------------------------------|-----------------------------------------------------------------------|-------------------------------------------------------------------------------------------|----------------------------------------------------------------------------------------------------------------------|--|--|--|--|
| Azm              |                   | 161*                      |                                        |                      | R37P H  | 37P HSM LP (Lat/Long) |                                                                                    | 302718.2206 N, 1623611.9167E (NAD2                                    |                                                                                           |                                                                                                                      |  |  |  |  |
|                  | -                 | _                         |                                        | De                   | oths fo | om RK                 | R                                                                                  |                                                                       |                                                                                           |                                                                                                                      |  |  |  |  |
| WELLBORE DIAGRAN | HOLE              | CASING                    | GEOLOGY                                | MO                   | TVO     | MUD                   | CEMENT                                                                             | CENTRALIZERS                                                          | CONDITIONING                                                                              | COUMENTS                                                                                                             |  |  |  |  |
|                  | 6.76              |                           |                                        |                      |         |                       |                                                                                    |                                                                       |                                                                                           | Blabilize surface # Caoli                                                                                            |  |  |  |  |
|                  | 36"               | 26"                       | Conductor                              | 100                  | (m)     | AR                    | To Surface                                                                         | N/A                                                                   | Ensure the note is clean at TD.                                                           | Conductor sesing = 0.375<br>wall thickness                                                                           |  |  |  |  |
|                  |                   |                           | DEGW                                   | 249                  | 10      |                       |                                                                                    |                                                                       |                                                                                           |                                                                                                                      |  |  |  |  |
|                  | 17.5*             | 13-3/8°<br>54.5#          | Freeport Coal                          | 183                  | 183     | AIR                   | 15.6 ppg Class H<br>+ 2% CaCl, 0.258 Lost<br>Cac                                   | Bow Spring on first 2<br>paids then every third<br>bont to 1007 Sprin | Scoop the hole while deling<br>through the coal seates and<br>ensure the hole is clean at | Casing to be run 30' - 50'<br>below case of Pittsburgh<br>Coal, Intermediate casing                                  |  |  |  |  |
|                  |                   | J-65 BTC                  | un-named shale and send                | 184                  | 184     |                       | 20% Excess<br>Yeld = 1.264                                                         | port to 1607 form.<br>sactions                                        | to.                                                                                       | 0.369" was thickness<br>Burst=2730 pel                                                                               |  |  |  |  |
|                  |                   |                           | Coal Casing                            | 370                  | 370     |                       |                                                                                    |                                                                       |                                                                                           |                                                                                                                      |  |  |  |  |
| X X              |                   |                           | Harlem Coal                            | 555                  | 555     |                       |                                                                                    | 7                                                                     |                                                                                           |                                                                                                                      |  |  |  |  |
|                  |                   |                           | Bakerstown Coal                        | 647                  | 647     |                       |                                                                                    | /                                                                     |                                                                                           |                                                                                                                      |  |  |  |  |
|                  |                   |                           | Upper Kittaning Coal Seam              | 984                  | 984     |                       |                                                                                    |                                                                       |                                                                                           | Cosing to be not 100 below<br>the 50° Sand State.<br>Instructate cosing = 0.35°<br>wall \$2500 pai<br>Burst-SS20 pai |  |  |  |  |
|                  |                   |                           | Middle Kittaning Coal Seam             | 1.021                | 1,021   | 3                     | 15.8 ppg Class A<br>+2.4% Ret. D.15% Orep,<br>0.2% AntiFoam,<br>0.1254/sk Lost Gre | Sow spring controlizers<br>every twito losit to title                 |                                                                                           |                                                                                                                      |  |  |  |  |
|                  |                   |                           | Lower Kittening Coal Seam              | 1.073                | 1,073   |                       |                                                                                    |                                                                       |                                                                                           |                                                                                                                      |  |  |  |  |
|                  |                   | 5* 9-5/5* 36#<br>J-56 LTC | Little Lime                            | 1,615                | 1,616   |                       |                                                                                    |                                                                       | Secretary and                                                                             |                                                                                                                      |  |  |  |  |
|                  | 12.25*            |                           | Big Lime<br>Keener / Big Injun Top     | 1,656                | 1,656   |                       |                                                                                    |                                                                       | Ensure the hole is clean at TD.                                                           |                                                                                                                      |  |  |  |  |
|                  |                   | J-DO LIC                  | Price Formation (Base of<br>Big Injun) | 1.876                | 1,876   |                       | 20% Excess<br>Yield=1,263<br>To Sarface                                            | feet from surface.                                                    |                                                                                           |                                                                                                                      |  |  |  |  |
| 8 18             |                   |                           | Weir Sand                              | 2.026                | 2,026   |                       | 5 cm 1009                                                                          |                                                                       |                                                                                           |                                                                                                                      |  |  |  |  |
| B                |                   |                           | Berca.                                 | 2,176                | 2,176   |                       |                                                                                    |                                                                       |                                                                                           |                                                                                                                      |  |  |  |  |
|                  |                   |                           | Gordon                                 | 2,266                | 2,266   |                       |                                                                                    |                                                                       |                                                                                           |                                                                                                                      |  |  |  |  |
|                  |                   |                           | Warren Sand                            | 3,166                | 3,156   |                       |                                                                                    |                                                                       |                                                                                           |                                                                                                                      |  |  |  |  |
|                  |                   |                           | Banson                                 | 4,756                | 4,756   | - 1                   |                                                                                    |                                                                       |                                                                                           |                                                                                                                      |  |  |  |  |
| Elect to H       |                   |                           | Alexander                              | 5,022                | 5,000   |                       |                                                                                    |                                                                       |                                                                                           |                                                                                                                      |  |  |  |  |
|                  | 7.40              |                           | Int. Casing                            | 5,022                | 5,000   |                       |                                                                                    |                                                                       |                                                                                           |                                                                                                                      |  |  |  |  |
|                  | 8.75"<br>Vertical |                           | Cashaqua Shale                         | 6,964                | 5,746   | AIR.                  | 15.Coog Class A                                                                    |                                                                       |                                                                                           |                                                                                                                      |  |  |  |  |
|                  |                   |                           | M-ddlesex                              | 7,364                | 8,146   |                       | 26:75:3 System<br>12:5% Cornent                                                    |                                                                       |                                                                                           |                                                                                                                      |  |  |  |  |
|                  |                   |                           | West River                             | 7,405                | 6,187   |                       | extender 0.7% Fluid                                                                |                                                                       | Once at TD, circulate at                                                                  | Production casing = 0.361                                                                                            |  |  |  |  |
| x x              |                   |                           | Burket Shale                           | 7,475                | 6,257   |                       | Loss additive, 0.45%                                                               |                                                                       | mas allowable pump rate<br>for at least 6x bodoms up.                                     | wall thickness                                                                                                       |  |  |  |  |
| [2] [3]          | 8.5° Curve        | 5-1/2" 23#                | Tully Limestone                        | 6,293                | TVD     | 12 Sopg<br>SOBM       | high temp retarder.<br>3.2% friction reducer                                       | Unbody towspring                                                      | Dripe on bottom with                                                                      | Burst+14340 psi<br>Note: Actual centralizer                                                                          |  |  |  |  |
| 13 111           | 10000             | P-110                     | Hamiton Shale                          | 6,313                | TVD     |                       | DOGESTIC TO                                                                        | every joint to TOC                                                    | oseing, circulate a minimum<br>of one hole volume pror to<br>pumping cement.              | achedules may be change                                                                                              |  |  |  |  |
| 10 10            |                   |                           | Upper Marcellus                        | 6,326                | TVD     |                       | 10% Excess<br>Yield=1.27                                                           |                                                                       |                                                                                           | due to hole conditions                                                                                               |  |  |  |  |
| E1 111           |                   |                           | Purcell                                | 5,332                | TVD     |                       |                                                                                    |                                                                       |                                                                                           |                                                                                                                      |  |  |  |  |
|                  |                   |                           | Middle Marcellus                       | 6,344                | TVD     |                       | TOC >= 1000'<br>above 9.525' shoe                                                  |                                                                       |                                                                                           |                                                                                                                      |  |  |  |  |
|                  | B.5*              |                           | Cherry Valley                          | 6.358                |         | 12.5pop-<br>13.0cog   |                                                                                    |                                                                       |                                                                                           |                                                                                                                      |  |  |  |  |
|                  | Lateral           |                           | Lower Marcellus                        | 6,368                |         | SOB4                  |                                                                                    |                                                                       |                                                                                           |                                                                                                                      |  |  |  |  |
|                  |                   |                           | Onondaga Limestone                     | 6,375                | TVD     |                       |                                                                                    |                                                                       |                                                                                           |                                                                                                                      |  |  |  |  |
| (4)              | X                 | X                         | X                                      | X                    |         | X                     | X                                                                                  | X                                                                     | X                                                                                         | x                                                                                                                    |  |  |  |  |
| LP (             | TVD               |                           | 8,75 / 8.5 Hole -                      | Comented<br>23# P-11 |         | unng                  |                                                                                    | +/-1120                                                               | O' ft Lateral                                                                             | TD @ +/-17938' MD                                                                                                    |  |  |  |  |