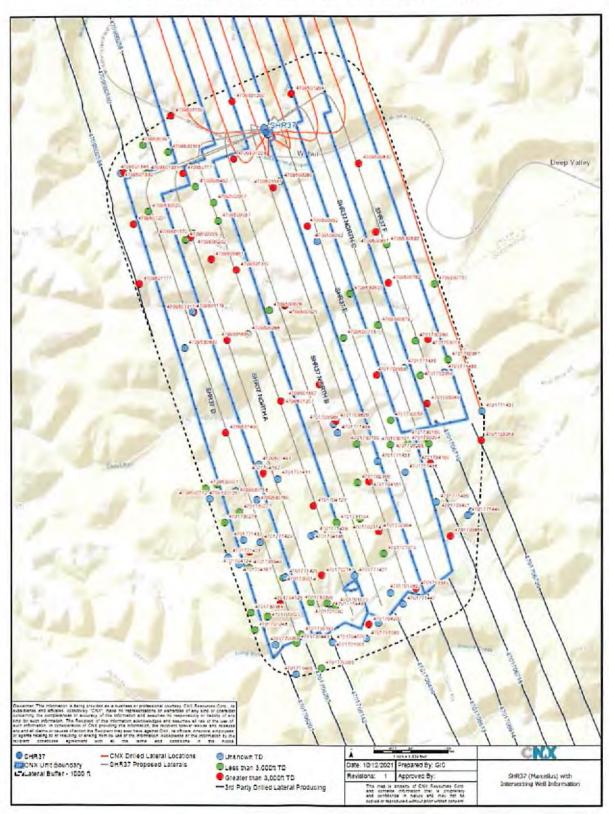

a Marcellus frac, seen below in the SHR1C Stress Profile log.





**Figure 2.** Stratigraphic intervals of high stress should serve as adequate frac barriers for a Marcellus frac. The frac modeling example below is from the Oxford area of western Doddridge County, where the Marcellus and adjacent shales are lithologically similar to the same formations in the Shirley area. Frac modeling only yields frac height of approximately 300' and falls far short of the 1000' required to communicate with the Alexander or Benson formations. Therefore, faulting is the primary suspect for upward frac migration.







Figure 3. All wells within a 1000' buffer around the laterals have been reviewed and listed below. Wells with TD less than 3000' are colored green and TD' deeper than 3000' colored red.







Figure 4. A list of all wells within a 1000' buffer around the laterals have been reviewed and listed below.

| Api10 -                                  | CurrentOperator                     | WellName                           | CurrentStatu = |               |                 |
|------------------------------------------|-------------------------------------|------------------------------------|----------------|---------------|-----------------|
| 4701704124                               | KEY OIL COMPANY                     | C. DOTSON 2                        | ACTIVE         | 5216          | BENSON          |
| 4701702359                               | RITCHIE PETROLEUM CORPORATION, INC. | HAMMER, L. G. 1                    | ACTIVE         | 2300          | WEIR            |