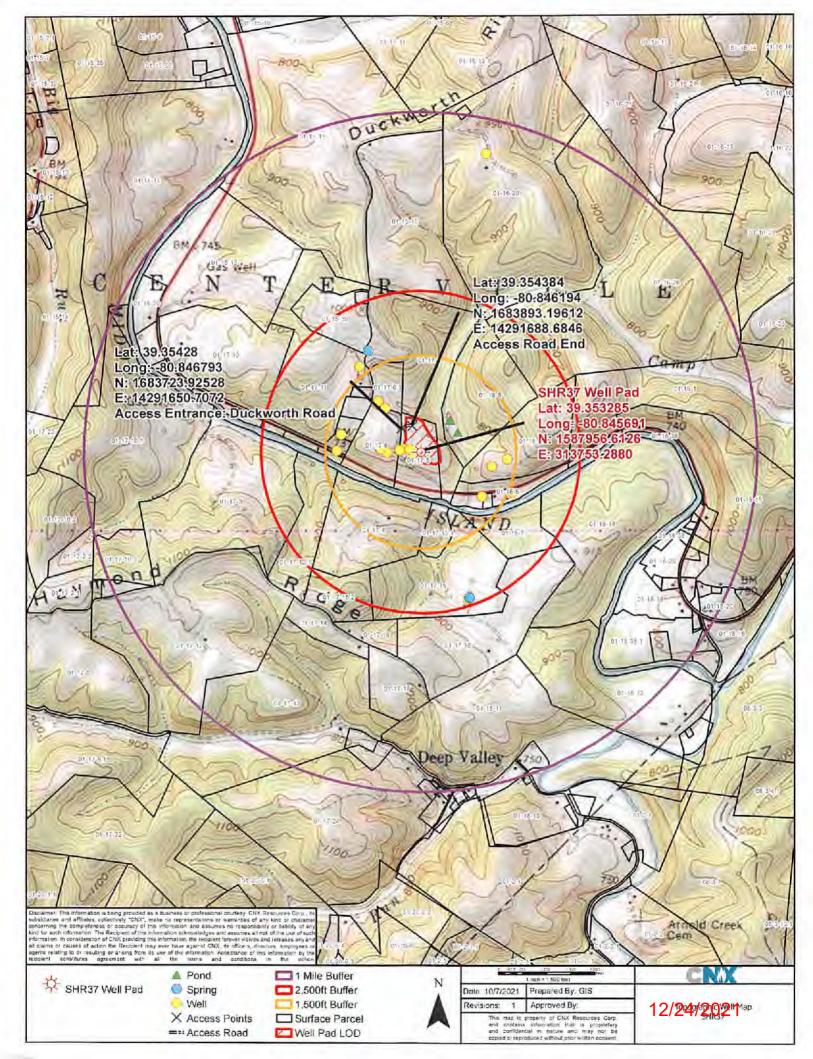

# STATE OF WEST VIRGINIA DEPARTMENT OF ENVIRONMENTAL PROTECTION OFFICE OF OIL AND GAS

| FLUIDS/ CUTTINGS DISPO                                                                                                                                                                                                                                                                                                                                                                                                                                                                                                 | SAL & RECLAMATION PLA                                                                                                                                                  | N                                                                                                               |                                                                  |
|------------------------------------------------------------------------------------------------------------------------------------------------------------------------------------------------------------------------------------------------------------------------------------------------------------------------------------------------------------------------------------------------------------------------------------------------------------------------------------------------------------------------|------------------------------------------------------------------------------------------------------------------------------------------------------------------------|-----------------------------------------------------------------------------------------------------------------|------------------------------------------------------------------|
| Operator Name CNX Gas Company, LLC                                                                                                                                                                                                                                                                                                                                                                                                                                                                                     | OP Code 4                                                                                                                                                              | 94458046                                                                                                        |                                                                  |
| Watershed (HUC 10) Headwaters Middle Island Creek                                                                                                                                                                                                                                                                                                                                                                                                                                                                      | Quadrangle West Union                                                                                                                                                  |                                                                                                                 |                                                                  |
| Do you anticipate using more than 5,000 bbls of water to complet Will a pit be used? Yes No                                                                                                                                                                                                                                                                                                                                                                                                                            | ete the proposed well work? Y                                                                                                                                          | res V No L                                                                                                      | -                                                                |
| If so, please describe anticipated pit waste: no pits                                                                                                                                                                                                                                                                                                                                                                                                                                                                  |                                                                                                                                                                        |                                                                                                                 | _                                                                |
| Will a synthetic liner be used in the pit? Yes                                                                                                                                                                                                                                                                                                                                                                                                                                                                         | No If so, what ml.?_                                                                                                                                                   | NA                                                                                                              |                                                                  |
| Proposed Disposal Method For Treated Pit Wastes:                                                                                                                                                                                                                                                                                                                                                                                                                                                                       |                                                                                                                                                                        |                                                                                                                 |                                                                  |
| Land Application Underground Injection (UIC Permit Reuse (at API Number WOTNSWHSM 47-0 Off Site Disposal (Supply form WW- Other (Explain No Pits                                                                                                                                                                                                                                                                                                                                                                       | 61-01871, WDTN5XHSM 47-061-01872, WDTN5ZF                                                                                                                              |                                                                                                                 |                                                                  |
| Will closed loop system be used? If so, describe: Yes                                                                                                                                                                                                                                                                                                                                                                                                                                                                  |                                                                                                                                                                        |                                                                                                                 |                                                                  |
| Drilling medium anticipated for this well (vertical and horizontal                                                                                                                                                                                                                                                                                                                                                                                                                                                     | )? Air, freshwater, oil based, et                                                                                                                                      | C, Variotal as from spudiaurface to curve kick-o                                                                | off point (KOP)                                                  |
| -If oil based, what type? Synthetic, petroleum, etc. Syn                                                                                                                                                                                                                                                                                                                                                                                                                                                               |                                                                                                                                                                        | ased mud (SOBM) from curve KOP t                                                                                | o lateral TD                                                     |
| Additives to be used in drilling medium? Bactericide, Polymers, an                                                                                                                                                                                                                                                                                                                                                                                                                                                     | nd Weighting Agents                                                                                                                                                    |                                                                                                                 | DECENTED.                                                        |
| Drill cuttings disposal method? Leave in pit, landfill, removed of                                                                                                                                                                                                                                                                                                                                                                                                                                                     | offsite, etc. Land Application of sell conductor cutta                                                                                                                 | Ot<br>ings only, all other cuttings will be taken to an app                                                     | FIECEIVED<br>ffice of Oil and G                                  |
| -If left in pit and plan to solidify what medium will be u                                                                                                                                                                                                                                                                                                                                                                                                                                                             |                                                                                                                                                                        |                                                                                                                 | NOV 1 5 202                                                      |
| -Landfill or offsite name/permit number? See attached.                                                                                                                                                                                                                                                                                                                                                                                                                                                                 |                                                                                                                                                                        |                                                                                                                 | MV Department or<br>ronmental Protect                            |
| Permittee shall provide written notice to the Office of Oil and Ga<br>West Virginia solid waste facility. The notice shall be provided where it was properly disposed.                                                                                                                                                                                                                                                                                                                                                 | as of any load of drill cuttings or<br>within 24 hours of rejection and                                                                                                | associated waste rejecte                                                                                        | ed at any                                                        |
| I certify that I understand and agree to the terms and co<br>on August 1, 2005, by the Office of Oil and Gas of the West Virg<br>provisions of the permit are enforceable by law. Violations of<br>law or regulation can lead to enforcement action.  I certify under penalty of law that I have personally<br>application form and all attachments thereto and that, based<br>obtaining the information, I believe that the information is tru<br>penalties for submitting false information, including the possibili | ginia Department of Environment<br>any term or condition of the general<br>examined and am familiar with<br>on my inquiry of those indiving, accurate, and complete. I | ntal Protection. I unders<br>eneral permit and/or other<br>than the information submit<br>duals immediately res | etand that the<br>er applicable<br>itted on this<br>ponsible for |
| Company Official (Typed Name) Sarah Weigand                                                                                                                                                                                                                                                                                                                                                                                                                                                                            |                                                                                                                                                                        | ommonwealth of Pennsylva<br>Rebecca Zachwieja, No<br>Washington Co                                              | unty                                                             |
| Company Official Title Manager Upstream Permitting                                                                                                                                                                                                                                                                                                                                                                                                                                                                     |                                                                                                                                                                        | Washington Co<br>My commission expires No<br>Commission number                                                  |                                                                  |
| weach of langularia Country of                                                                                                                                                                                                                                                                                                                                                                                                                                                                                         | Washington                                                                                                                                                             | Member, Pennsylvania Assoc                                                                                      | lation of Notaries                                               |
| Subscribed and sworn before me this 10th day of                                                                                                                                                                                                                                                                                                                                                                                                                                                                        | Swenter 20                                                                                                                                                             | 18                                                                                                              |                                                                  |
| My commission expres November 1. 200                                                                                                                                                                                                                                                                                                                                                                                                                                                                                   | 4                                                                                                                                                                      | Public Cragin<br>Blevins                                                                                        | 410.901 0.0111                                                   |

| Proposed Revegetation Treatm                                                                                                                             | nent: Acres Disturbed 15.57                                                                                     | Prevegetation                                                             | pH 6.5      |
|----------------------------------------------------------------------------------------------------------------------------------------------------------|-----------------------------------------------------------------------------------------------------------------|---------------------------------------------------------------------------|-------------|
| Lime according to pH                                                                                                                                     | test Tons/acre or to correct to pH                                                                              | 7.0                                                                       |             |
| Fertilizer type 10-20                                                                                                                                    | 0-20                                                                                                            |                                                                           |             |
| Fertilizer amount 50                                                                                                                                     | 0 lb                                                                                                            | s/acre                                                                    |             |
| Mulch hay or stra                                                                                                                                        | w @ 2Tons/a                                                                                                     | acre                                                                      |             |
|                                                                                                                                                          | Seed                                                                                                            | d Mixtures                                                                |             |
| Ten                                                                                                                                                      | porary                                                                                                          | Pern                                                                      | nanent      |
| Seed Type<br>Orchard Grass                                                                                                                               | lbs/acre<br>25                                                                                                  | Seed Type Orchard Grass                                                   | lbs/acre 25 |
| Birdsfoot Trefoil                                                                                                                                        | 15                                                                                                              | Birdsfoot Trefoil                                                         | 15          |
| Ladino Clover                                                                                                                                            | 10                                                                                                              | Ladino Clover                                                             | 10          |
| ttach:<br>laps(s) of road, location, pit a<br>rovided). If water from the pi<br>creage, of the land application                                          | and proposed area for land applic<br>t will be land applied, include din<br>n area.                             | ation (unless engineered plans incl<br>mensions (L x W x D) of the pit, a |             |
| attach:  flaps(s) of road, location, pit a rovided). If water from the pi creage, of the land application hotocopied section of involve                  | and proposed area for land applic<br>t will be land applied, include din<br>area.<br>ed 7.5' topographic sheet. | ation (unless engineered plans incl<br>mensions (L x W x D) of the pit, a |             |
| ttach: Iaps(s) of road, location, pit a rovided). If water from the pi creage, of the land application hotocopied section of involve  Cr                 | and proposed area for land applic<br>t will be land applied, include din<br>n area.                             | ation (unless engineered plans incl<br>mensions (L x W x D) of the pit, a |             |
| ttach:  [aps(s) of road, location, pit a rovided). If water from the pi<br>ereage, of the land application notocopied section of involve an Approved by: | and proposed area for land applic<br>t will be land applied, include din<br>area.<br>ed 7.5' topographic sheet. | ation (unless engineered plans incl<br>mensions (L x W x D) of the pit, a |             |
| ttach:  aps(s) of road, location, pit a ovided). If water from the pi reage, of the land application notocopied section of involve an Approved by:       | and proposed area for land applic<br>t will be land applied, include din<br>area.<br>ed 7.5' topographic sheet. | ation (unless engineered plans incl<br>mensions (L x W x D) of the pit, a |             |
| ttach:  [aps(s) of road, location, pit a rovided). If water from the pi<br>ereage, of the land application notocopied section of involve an Approved by: | and proposed area for land applic<br>t will be land applied, include din<br>area.<br>ed 7.5' topographic sheet. | ation (unless engineered plans incl<br>mensions (L x W x D) of the pit, a |             |
| ttach: Iaps(s) of road, location, pit a rovided). If water from the pi creage, of the land application hotocopied section of involve                     | and proposed area for land applic<br>t will be land applied, include din<br>area.<br>ed 7.5' topographic sheet. | ation (unless engineered plans incl<br>mensions (L x W x D) of the pit, a | RECEIVED    |