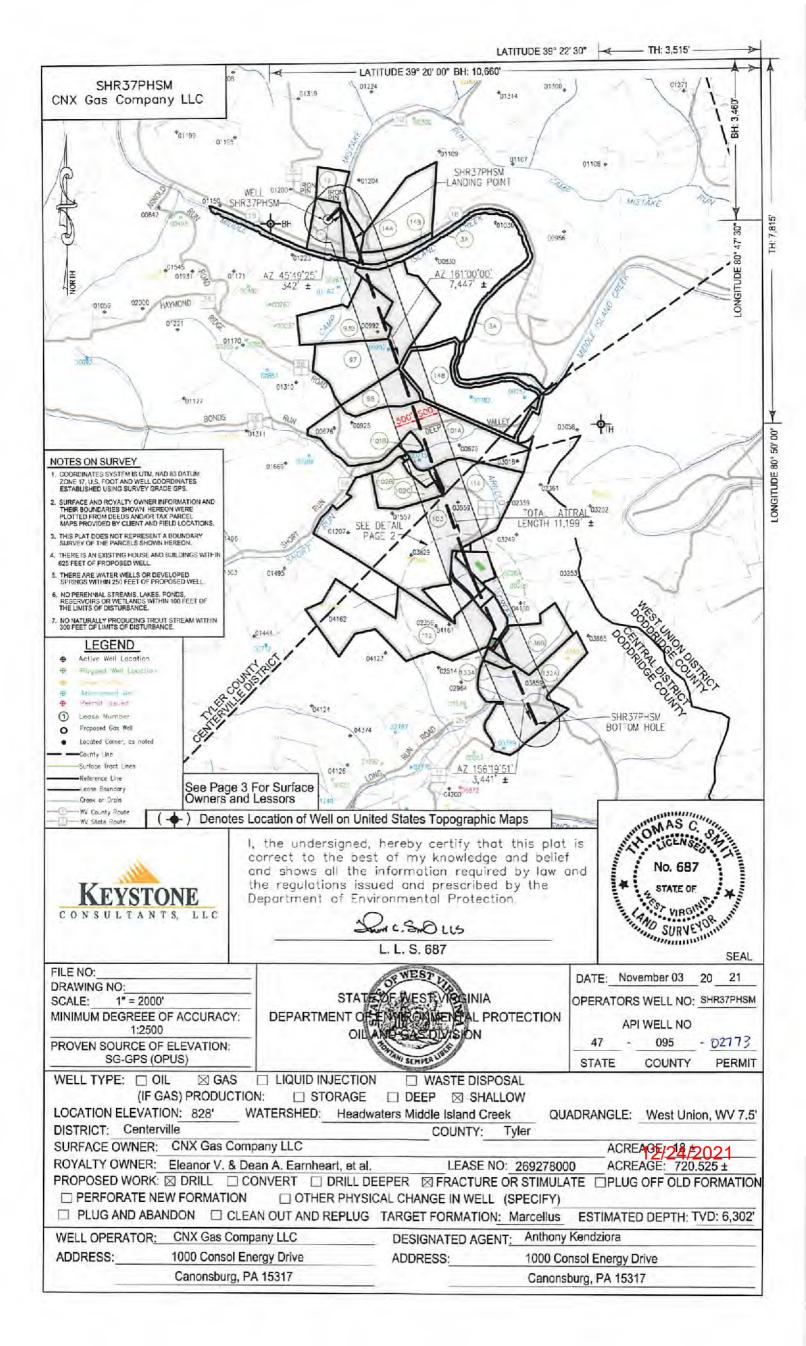

RECEIVED Office of Oil and Gas

NOV 1 5 2021

WV Department of Environmental Protection

|                   | los       | outs       |       |      |
|-------------------|-----------|------------|-------|------|
| Pad               | SHR37     |            |       |      |
| Well Letter       | PHSM      |            |       |      |
| Ground Elev       | 1273.08   |            |       |      |
| Azimuth           | 161       |            |       |      |
| Lat Length        | 11200     |            |       |      |
| Coordinate System | NAD27     |            |       |      |
| TVD               | 6302      |            |       |      |
|                   | Northing  | Easting    | MD    | TVP  |
| SHL               | 313702.22 | 1619409,37 | 0.00  | NA.  |
| KOP               | NA        | NA.        | 5572  | 5550 |
| LP                | 313292.23 | 1619971,01 | 6738  | 6302 |
| BHL               | 302718.22 | 1623611.92 | 17938 | 6302 |

| round Elevation  |                   | 12                        | 73.08                                  | _                    | -       |                       |                                                                                    | Tyler Cou                                                             | inty, vv v                                                                                |                                                                                                                      |  |  |  |  |
|------------------|-------------------|---------------------------|----------------------------------------|----------------------|---------|-----------------------|------------------------------------------------------------------------------------|-----------------------------------------------------------------------|-------------------------------------------------------------------------------------------|----------------------------------------------------------------------------------------------------------------------|--|--|--|--|
| Azm              |                   | 161*                      |                                        |                      | R37P H  | 37P HSM LP (Lat/Long) |                                                                                    | 302718.2206 N, 1623611.9167E (NAD2                                    |                                                                                           |                                                                                                                      |  |  |  |  |
|                  | -                 | _                         |                                        | De                   | oths fo | om RK                 | R                                                                                  |                                                                       |                                                                                           |                                                                                                                      |  |  |  |  |
| WELLBORE DIAGRAN | HOLE              | CASING                    | GEOLOGY                                | MO                   | TVO     | MUD                   | CEMENT                                                                             | CENTRALIZERS                                                          | CONDITIONING                                                                              | COUMENTS                                                                                                             |  |  |  |  |
|                  | 6.76              |                           |                                        |                      |         |                       |                                                                                    |                                                                       |                                                                                           | Blabilize surface # Caoli                                                                                            |  |  |  |  |
|                  | 36"               | 26"                       | Conductor                              | 100                  | (m)     | AR                    | To Surface                                                                         | N/A                                                                   | Ensure the note is clean at TD.                                                           | Conductor sesing = 0.375<br>wall thickness                                                                           |  |  |  |  |
|                  |                   |                           | DEGW                                   | 249                  | 10      |                       |                                                                                    |                                                                       |                                                                                           |                                                                                                                      |  |  |  |  |
|                  | 17.5*             | 13-3/8°<br>54.5#          | Freeport Coal                          | 183                  | 183     | AIR                   | 15.6 ppg Class H<br>+ 2% CaCl, 0.258 Lost<br>Cac                                   | Bow Spring on first 2<br>paids then every third<br>bont to 1007 Sprin | Scoop the hole while deling<br>through the coal seates and<br>ensure the hole is clean at | Casing to be run 30' - 50'<br>below case of Pittsburgh<br>Coal, Intermediate casing                                  |  |  |  |  |
|                  |                   | J-65 BTC                  | un-named shale and send                | 184                  | 184     |                       | 20% Excess<br>Yeld = 1.264                                                         | port to 1607 form.<br>sactions                                        | to.                                                                                       | 0.369" was thickness<br>Burst=2730 pel                                                                               |  |  |  |  |
|                  |                   |                           | Coal Casing                            | 370                  | 370     |                       |                                                                                    |                                                                       |                                                                                           |                                                                                                                      |  |  |  |  |
| X X              |                   |                           | Harlem Coal                            | 555                  | 555     |                       |                                                                                    | 7                                                                     |                                                                                           |                                                                                                                      |  |  |  |  |
|                  |                   |                           | Bakerstown Coal                        | 647                  | 647     |                       |                                                                                    | /                                                                     |                                                                                           |                                                                                                                      |  |  |  |  |
|                  |                   |                           | Upper Kittaning Coal Seam              | 984                  | 984     |                       |                                                                                    |                                                                       |                                                                                           | Cosing to be not 100 below<br>the 50° Sand State.<br>Instructate cosing = 0.35°<br>wall \$2500 pai<br>Burst-SS20 pai |  |  |  |  |
|                  |                   |                           | Middle Kittaning Coal Seam             | 1.021                | 1,021   | 3                     | 15.8 ppg Class A<br>+2.4% Ret. D.15% Orep,<br>0.2% AntiFoam,<br>0.1254/sk Lost Gre | Sow spring controlizers<br>every twito losit to title                 |                                                                                           |                                                                                                                      |  |  |  |  |
|                  |                   |                           | Lower Kittening Coal Seam              | 1.073                | 1,073   |                       |                                                                                    |                                                                       |                                                                                           |                                                                                                                      |  |  |  |  |
|                  |                   | 5* 9-5/5* 36#<br>J-56 LTC | Little Lime                            | 1,615                | 1,616   |                       |                                                                                    |                                                                       | Secretary and                                                                             |                                                                                                                      |  |  |  |  |
|                  | 12.25*            |                           | Big Lime<br>Keener / Big Injun Top     | 1,656                | 1,656   |                       |                                                                                    |                                                                       | Ensure the hole is clean at TD.                                                           |                                                                                                                      |  |  |  |  |
|                  |                   | J-DO LIC                  | Price Formation (Base of<br>Big Injun) | 1.876                | 1,876   |                       | 20% Excess<br>Yield=1,263<br>To Sarface                                            | feet from surface.                                                    |                                                                                           |                                                                                                                      |  |  |  |  |
| 8 18             |                   |                           | Weir Sand                              | 2.026                | 2,026   |                       | 5 cm 1009                                                                          |                                                                       |                                                                                           |                                                                                                                      |  |  |  |  |
| B                |                   |                           | Berca.                                 | 2,176                | 2,176   |                       |                                                                                    |                                                                       |                                                                                           |                                                                                                                      |  |  |  |  |
|                  |                   |                           | Gordon                                 | 2,266                | 2,266   |                       |                                                                                    |                                                                       |                                                                                           |                                                                                                                      |  |  |  |  |
|                  |                   |                           | Warren Sand                            | 3,166                | 3,156   |                       |                                                                                    |                                                                       |                                                                                           |                                                                                                                      |  |  |  |  |
|                  |                   |                           | Banson                                 | 4,756                | 4,756   | - 1                   |                                                                                    |                                                                       |                                                                                           |                                                                                                                      |  |  |  |  |
| Elect to H       |                   |                           | Alexander                              | 5,022                | 5,000   |                       |                                                                                    |                                                                       |                                                                                           |                                                                                                                      |  |  |  |  |
|                  | 7.40              |                           | Int. Casing                            | 5,022                | 5,000   |                       |                                                                                    |                                                                       |                                                                                           |                                                                                                                      |  |  |  |  |
|                  | 8.75"<br>Vertical |                           | Cashaqua Shale                         | 6,964                | 5,746   | AIR.                  | 15.Coog Class A                                                                    |                                                                       |                                                                                           |                                                                                                                      |  |  |  |  |
|                  |                   |                           | M-ddlesex                              | 7,364                | 8,146   |                       | 26:75:3 System<br>12:5% Cornent                                                    |                                                                       |                                                                                           |                                                                                                                      |  |  |  |  |
|                  |                   |                           | West River                             | 7,405                | 6,187   |                       | extender 0.7% Fluid                                                                |                                                                       | Once at TD, circulate at                                                                  | Production casing = 0.361                                                                                            |  |  |  |  |
| x x              |                   |                           | Burket Shale                           | 7,475                | 6,257   |                       | Loss additive, 0.45%                                                               |                                                                       | mas allowable pump rate<br>for at least 6x bodoms up.                                     | wall thickness                                                                                                       |  |  |  |  |
| [2] [3]          | 8.5° Curve        | 5-1/2" 23#                | Tully Limestone                        | 6,293                | TVD     | 12 Sopg<br>SOBM       | high temp retarder.<br>3.2% friction reducer                                       | Unbody towspring                                                      | Dripe on bottom with                                                                      | Burst+14340 psi<br>Note: Actual centralizer                                                                          |  |  |  |  |
| 13 111           | 10000             | P-110                     | Hamiton Shale                          | 6,313                | TVD     |                       | DOGESTIC TO                                                                        | every joint to TOC                                                    | oseing, circulate a minimum<br>of one hole volume pror to<br>pumping cement.              | achedules may be change                                                                                              |  |  |  |  |
| 10 10            |                   |                           | Upper Marcellus                        | 6,326                | TVD     |                       | 10% Excess<br>Yield=1.27                                                           |                                                                       |                                                                                           | due to hole conditions                                                                                               |  |  |  |  |
| E1 111           |                   |                           | Purcell                                | 5,332                | TVD     |                       |                                                                                    |                                                                       |                                                                                           |                                                                                                                      |  |  |  |  |
|                  |                   |                           | Middle Marcellus                       | 6,344                | TVD     |                       | TOC >= 1000'<br>above 9.525' shoe                                                  |                                                                       |                                                                                           |                                                                                                                      |  |  |  |  |
|                  | B.5*              |                           | Cherry Valley                          | 6.358                |         | 12.5pop-<br>13.0cog   |                                                                                    |                                                                       |                                                                                           |                                                                                                                      |  |  |  |  |
|                  | Lateral           |                           | Lower Marcellus                        | 6,368                |         | SOB4                  |                                                                                    |                                                                       |                                                                                           |                                                                                                                      |  |  |  |  |
|                  |                   |                           | Onondaga Limestone                     | 6,375                | TVD     |                       |                                                                                    |                                                                       |                                                                                           |                                                                                                                      |  |  |  |  |
| (4)              | X                 | X                         | X                                      | X                    |         | X                     | X                                                                                  | X                                                                     | X                                                                                         | x                                                                                                                    |  |  |  |  |
| LP (             | TVD               |                           | 8,75 / 8.5 Hole -                      | Comented<br>23# P-11 |         | unng                  |                                                                                    | +/-1120                                                               | O' ft Lateral                                                                             | TD @ +/-17938' MD                                                                                                    |  |  |  |  |