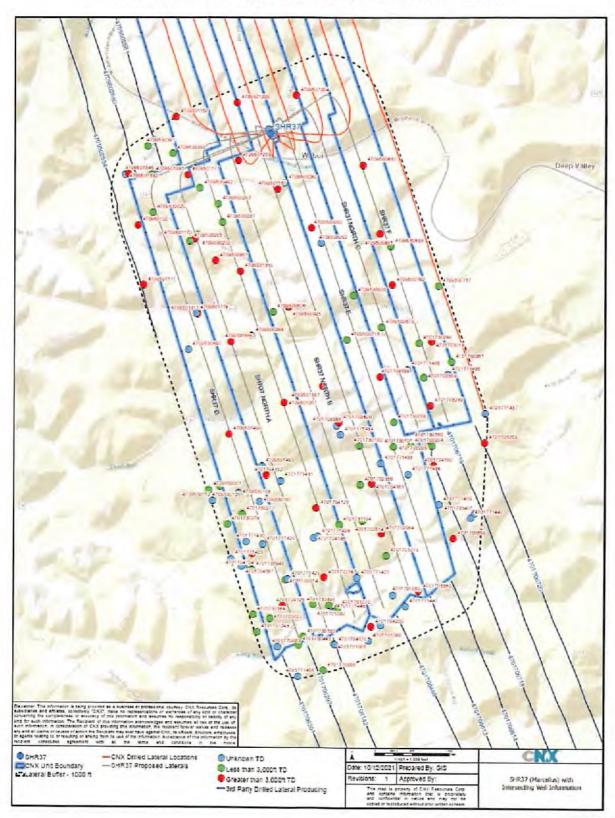

ve as adequate confining layers, or frac barriers, for a Marcellus





Figure 2. Stratigraphic intervals of high stress should serve as adequate frac barriers for a Marcellus frac. The frac modeling example below is from the Oxford area of western Doddridge County, where the Marcellus and adjacent shales are lithologically similar to the same formations in the Shirley area. Frac modeling only yields frac height of approximately 300' and falls far short of the 1000' required to communicate with the Alexander or Benson formations. Therefore, faulting is the primary suspect for upward frac migration.







Figure 3. All wells within a 1000' buffer around the laterals have been reviewed and listed below. Wells with TD less than 3000' are colored green and TD' deeper than 3000' colored red.









Figure 4. A list of all wells within a 1000' buffer around the laterals have been reviewed and listed below.

| Api10 -    | CurrentOperator                     | WellName                           | CurrentStatu - | TotalDept -   | FormationAtTE -