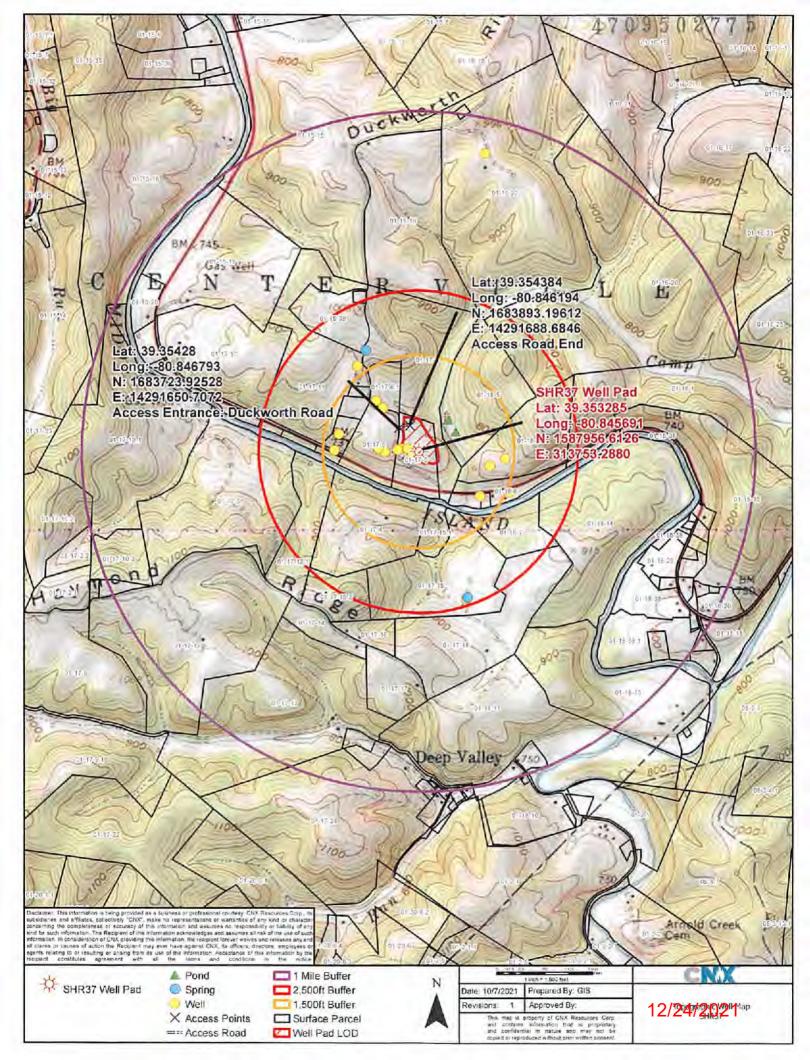

### Surface Owner of Water Well and/or Water Purveyor(s):

CNX RESOURCES CORPORATION 1000 CONSOL ENERGY DRIVE CANONSBURG, PA 15317

RYAN & CARRIE L DAVIS 730 THRUST DRIVE VASS, NC 28394

RIKI NICOLE DUNCAN (RILEY) / 8100 SHAW AVENUE HAMLIN, WV 25523

DANNY CARL & PATRICIA J HARRIS 16269 MIDDLE ISLAND ROAD WEST UNION, WV 26456

EDWIN D & PATRICIA L MULVAY
3665 SHORT RUN ROAD
PENNSBORO, WV 26415

FORREST G. POWELL / PO BOX 91 ALMA, WV 26320

ELDEN L, RODNEY DEAN, & TIMOTHY RAY PRATT 873 DUCKWORTH RIDGE ROAD ALMA, WV 26320

RODNEY D. PRATT
365 DUCKWORTH RIDGE ROAD
ALMA, WV 26320

RONALD ROYCE & REVA D. ROWLAND 358 DUCKWORTH RIDGE ROAD ALMA, WV 26320

GAIL WILLIAMSON 195 DUCKWORTH RIDGE ROAD ALMA, WV 26320

DOUG LANTZ 1376 MIDWAY ROAD BELINGTON, WV 26250 Office of Oil and Gas

NOV 1 5 2021





Sarah Weigand CNX Center
Manager Upstream Permitting 1000 CONSOL
Work: 724-485-3244 Canonsburg, P.
Email: Sarah Weigang@cnx.com 724-485-4000

CNX Center 1000 CONSOL Energy Drive Canonsburg, PA 15317-6506 724-485-4000 cnx.com

October 11, 2021

West Virginia Department of Environmental Protection Office of Oil & Gas 601 57th Street, SE Charleston, WV 25304-2345

RE: SHR37RHSM Waiver Request

To Whom It May Concern:

CNX Gas Company LLC (CNX) as surface and coal owner of the SHR37RHSM drill tract hereby waives the right to receive the Notice of Intent to Drill. An executed Voluntary Statement of No Objection form has been included with this application.

If any further information or correspondence is required, please contact me at (724) 485-3244 or <a href="mailto:SarahWeigand@cnx.com">