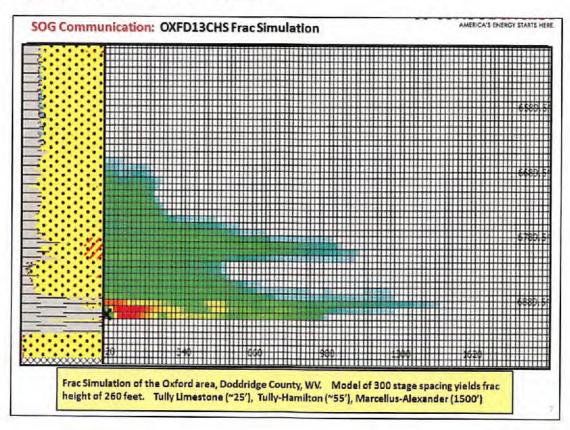

NOV 1 5 2021

WV Department of Environmental Protection

SHR37\_M2 Pad Frac SOG Review / Pad Risk Review

Wednesday, October 13, 2021 Figure 1. Stratigraphic intervals of high stress should serve as adequate confining layers, or frac barriers, for a Marcellus





Figure 2. Stratigraphic intervals of high stress should serve as adequate frac barriers for a Marcellus frac. The frac modeling example below is from the Oxford area of western Doddridge County, where the Marcellus and adjacent shales are lithologically similar to the same formations in the Shirley area. Frac modeling only yields frac height of approximately 300' and falls far short of the 1000' required to communicate with the Alexander or Benson formations. Therefore, faulting is the primary suspect for upward frac migration.







Figure 3. All wells within a 1000' buffer around the laterals have been reviewed and listed below. Wells with TD less than 3000' are colored green and TD' deeper than 3000' colored red.









Figure 4. A list of all wells within a 1000' buffer around the laterals have been reviewed and listed below.

| Api10 -    | CurrentOperator                     | WellName                           | CurrentStatu - | TotalDept -   | FormationAtTE -