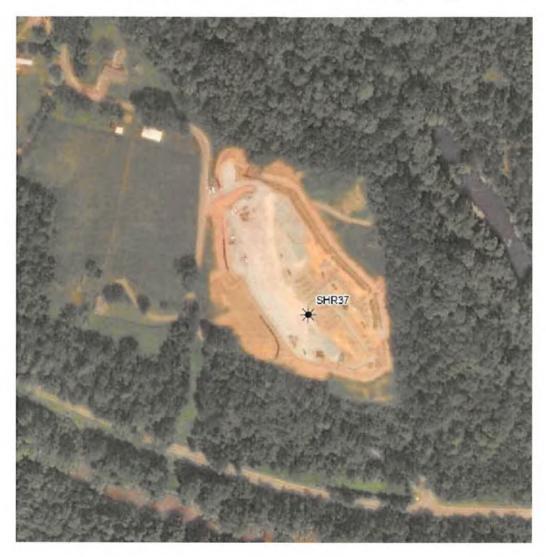

## STATE OF WEST VIRGINIA DEPARTMENT OF ENVIRONMENTAL PROTECTION, OFFICE OF OIL AND GAS WELL WORK PERMIT APPLICATION

|                                                 |                     |                |                     |                                                                                                                                                                                                                                                                                                                                                                                                                                                                                                                                                                                                                                                                                                                                                                                                                                                                                                                                                                                                                                                                                                                                                                                                                                                                                                                                                                                                                                                                                                                                                                                                                                                                                                                                                                                                                                                                                                                                                                                                                                                                                                                                |               | 1                                         |
|-------------------------------------------------|---------------------|----------------|---------------------|--------------------------------------------------------------------------------------------------------------------------------------------------------------------------------------------------------------------------------------------------------------------------------------------------------------------------------------------------------------------------------------------------------------------------------------------------------------------------------------------------------------------------------------------------------------------------------------------------------------------------------------------------------------------------------------------------------------------------------------------------------------------------------------------------------------------------------------------------------------------------------------------------------------------------------------------------------------------------------------------------------------------------------------------------------------------------------------------------------------------------------------------------------------------------------------------------------------------------------------------------------------------------------------------------------------------------------------------------------------------------------------------------------------------------------------------------------------------------------------------------------------------------------------------------------------------------------------------------------------------------------------------------------------------------------------------------------------------------------------------------------------------------------------------------------------------------------------------------------------------------------------------------------------------------------------------------------------------------------------------------------------------------------------------------------------------------------------------------------------------------------|---------------|-------------------------------------------|
| 1) Well Operator: Ch                            | NX GAS CO           | DMPANY LLC     | 494458046           | TYLER                                                                                                                                                                                                                                                                                                                                                                                                                                                                                                                                                                                                                                                                                                                                                                                                                                                                                                                                                                                                                                                                                                                                                                                                                                                                                                                                                                                                                                                                                                                                                                                                                                                                                                                                                                                                                                                                                                                                                                                                                                                                                                                          | Centervil     | West Union                                |
|                                                 |                     |                | Operator ID         | County                                                                                                                                                                                                                                                                                                                                                                                                                                                                                                                                                                                                                                                                                                                                                                                                                                                                                                                                                                                                                                                                                                                                                                                                                                                                                                                                                                                                                                                                                                                                                                                                                                                                                                                                                                                                                                                                                                                                                                                                                                                                                                                         | District      | Quadrangle                                |
| 2) Operator's Well Nu                           | mber: SHR           | 37RHSM         | Well Pa             | ad Name: SHF                                                                                                                                                                                                                                                                                                                                                                                                                                                                                                                                                                                                                                                                                                                                                                                                                                                                                                                                                                                                                                                                                                                                                                                                                                                                                                                                                                                                                                                                                                                                                                                                                                                                                                                                                                                                                                                                                                                                                                                                                                                                                                                   | 37            |                                           |
| 3) Farm Name/Surface                            | e Owner: C          | NX Gas Compar  | y LLC Public Re     | ad Access: Du                                                                                                                                                                                                                                                                                                                                                                                                                                                                                                                                                                                                                                                                                                                                                                                                                                                                                                                                                                                                                                                                                                                                                                                                                                                                                                                                                                                                                                                                                                                                                                                                                                                                                                                                                                                                                                                                                                                                                                                                                                                                                                                  | ckworth Ric   | dge Road                                  |
| 4) Elevation, current g                         | round: 82           | 28' C EI       | evation, proposed   | d post-construct                                                                                                                                                                                                                                                                                                                                                                                                                                                                                                                                                                                                                                                                                                                                                                                                                                                                                                                                                                                                                                                                                                                                                                                                                                                                                                                                                                                                                                                                                                                                                                                                                                                                                                                                                                                                                                                                                                                                                                                                                                                                                                               | ion: 828'     |                                           |
| 5) Well Type (a) Ga<br>Other                    | ıs <u>x</u>         | Oil            | Un                  | derground Stora                                                                                                                                                                                                                                                                                                                                                                                                                                                                                                                                                                                                                                                                                                                                                                                                                                                                                                                                                                                                                                                                                                                                                                                                                                                                                                                                                                                                                                                                                                                                                                                                                                                                                                                                                                                                                                                                                                                                                                                                                                                                                                                | nge           |                                           |
| (b)If (                                         | Gas Shalle<br>Horiz |                | Deep                |                                                                                                                                                                                                                                                                                                                                                                                                                                                                                                                                                                                                                                                                                                                                                                                                                                                                                                                                                                                                                                                                                                                                                                                                                                                                                                                                                                                                                                                                                                                                                                                                                                                                                                                                                                                                                                                                                                                                                                                                                                                                                                                                |               |                                           |
| 6) Existing Pad: Yes o                          | r No Yes            |                |                     |                                                                                                                                                                                                                                                                                                                                                                                                                                                                                                                                                                                                                                                                                                                                                                                                                                                                                                                                                                                                                                                                                                                                                                                                                                                                                                                                                                                                                                                                                                                                                                                                                                                                                                                                                                                                                                                                                                                                                                                                                                                                                                                                |               |                                           |
| Proposed Target Formation is Its                |                     |                |                     | the second control of the second of the seco |               | ~4000 psi                                 |
| 8) Proposed Total Ver                           | tical Depth:        | 6302' TVD a    | t TD (dependent     | upon formation                                                                                                                                                                                                                                                                                                                                                                                                                                                                                                                                                                                                                                                                                                                                                                                                                                                                                                                                                                                                                                                                                                                                                                                                                                                                                                                                                                                                                                                                                                                                                                                                                                                                                                                                                                                                                                                                                                                                                                                                                                                                                                                 | n dip)        |                                           |
| 9) Formation at Total                           | Vertical Dep        | oth: Marcellus | Shale (will not     | penetrate Ono                                                                                                                                                                                                                                                                                                                                                                                                                                                                                                                                                                                                                                                                                                                                                                                                                                                                                                                                                                                                                                                                                                                                                                                                                                                                                                                                                                                                                                                                                                                                                                                                                                                                                                                                                                                                                                                                                                                                                                                                                                                                                                                  | ndaga)        |                                           |
| 10) Proposed Total Me                           | easured Dep         | th: 14,926' N  | /ID at TD /         |                                                                                                                                                                                                                                                                                                                                                                                                                                                                                                                                                                                                                                                                                                                                                                                                                                                                                                                                                                                                                                                                                                                                                                                                                                                                                                                                                                                                                                                                                                                                                                                                                                                                                                                                                                                                                                                                                                                                                                                                                                                                                                                                |               |                                           |
| 11) Proposed Horizon                            | tal Leg Leng        | gth: 7,703'    | /                   |                                                                                                                                                                                                                                                                                                                                                                                                                                                                                                                                                                                                                                                                                                                                                                                                                                                                                                                                                                                                                                                                                                                                                                                                                                                                                                                                                                                                                                                                                                                                                                                                                                                                                                                                                                                                                                                                                                                                                                                                                                                                                                                                |               |                                           |
| 12) Approximate Fres                            | h Water Stra        | ita Depths:    | 92', 126', 144',    | 148', 150', 17                                                                                                                                                                                                                                                                                                                                                                                                                                                                                                                                                                                                                                                                                                                                                                                                                                                                                                                                                                                                                                                                                                                                                                                                                                                                                                                                                                                                                                                                                                                                                                                                                                                                                                                                                                                                                                                                                                                                                                                                                                                                                                                 | 6', 220'      |                                           |
| 13) Method to Determ                            | ine Fresh W         | ater Depths:   | Offset water well   | information                                                                                                                                                                                                                                                                                                                                                                                                                                                                                                                                                                                                                                                                                                                                                                                                                                                                                                                                                                                                                                                                                                                                                                                                                                                                                                                                                                                                                                                                                                                                                                                                                                                                                                                                                                                                                                                                                                                                                                                                                                                                                                                    |               |                                           |
| 14) Approximate Saltv                           | water Depths        | 1748', 2458    |                     |                                                                                                                                                                                                                                                                                                                                                                                                                                                                                                                                                                                                                                                                                                                                                                                                                                                                                                                                                                                                                                                                                                                                                                                                                                                                                                                                                                                                                                                                                                                                                                                                                                                                                                                                                                                                                                                                                                                                                                                                                                                                                                                                |               |                                           |
| 15) Approximate Coal                            | Seam Dept           | hs: No mineal  | ble coal seams;     | trace @ 154',                                                                                                                                                                                                                                                                                                                                                                                                                                                                                                                                                                                                                                                                                                                                                                                                                                                                                                                                                                                                                                                                                                                                                                                                                                                                                                                                                                                                                                                                                                                                                                                                                                                                                                                                                                                                                                                                                                                                                                                                                                                                                                                  | 526', 618', 9 | 055', 992', 1044'/                        |
| 16) Approximate Dept                            | h to Possibl        | e Void (coal m | ine, karst, other): | None anticipa                                                                                                                                                                                                                                                                                                                                                                                                                                                                                                                                                                                                                                                                                                                                                                                                                                                                                                                                                                                                                                                                                                                                                                                                                                                                                                                                                                                                                                                                                                                                                                                                                                                                                                                                                                                                                                                                                                                                                                                                                                                                                                                  | ated          |                                           |
| 17) Does Proposed we<br>directly overlying or a |                     |                | ms<br>Yes           | N                                                                                                                                                                                                                                                                                                                                                                                                                                                                                                                                                                                                                                                                                                                                                                                                                                                                                                                                                                                                                                                                                                                                                                                                                                                                                                                                                                                                                                                                                                                                                                                                                                                                                                                                                                                                                                                                                                                                                                                                                                                                                                                              | ×             | Office of Oil and Gas                     |
| (a) If Yes, provide M                           | line Info:          | Name:          |                     |                                                                                                                                                                                                                                                                                                                                                                                                                                                                                                                                                                                                                                                                                                                                                                                                                                                                                                                                                                                                                                                                                                                                                                                                                                                                                                                                                                                                                                                                                                                                                                                                                                                                                                                                                                                                                                                                                                                                                                                                                                                                                                                                |               | NOV 1 5 2021                              |
|                                                 | signed by Cragin    | Depth:         |                     |                                                                                                                                                                                                                                                                                                                                                                                                                                                                                                                                                                                                                                                                                                                                                                                                                                                                                                                                                                                                                                                                                                                                                                                                                                                                                                                                                                                                                                                                                                                                                                                                                                                                                                                                                                                                                                                                                                                                                                                                                                                                                                                                |               | 146                                       |
| Cragin Blevins Date: 202<br>-05'00'             | 1.11.09 11:38:54    | Seam:          |                     |                                                                                                                                                                                                                                                                                                                                                                                                                                                                                                                                                                                                                                                                                                                                                                                                                                                                                                                                                                                                                                                                                                                                                                                                                                                                                                                                                                                                                                                                                                                                                                                                                                                                                                                                                                                                                                                                                                                                                                                                                                                                                                                                | Env           | WV Department of<br>ironmental Protection |
|                                                 | (                   | Owner:         |                     |                                                                                                                                                                                                                                                                                                                                                                                                                                                                                                                                                                                                                                                                                                                                                                                                                                                                                                                                                                                                                                                                                                                                                                                                                                                                                                                                                                                                                                                                                                                                                                                                                                                                                                                                                                                                                                                                                                                                                                                                                                                                                                                                |               |                                           |