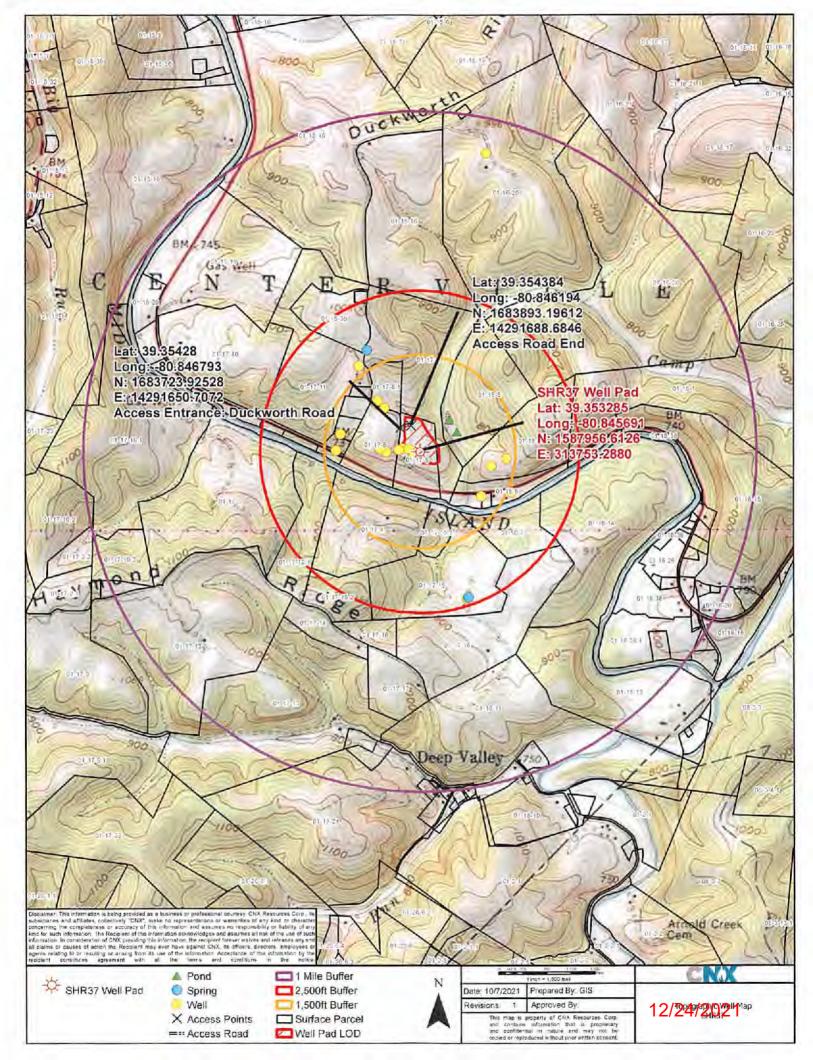

## STATE OF WEST VIRGINIA DEPARTMENT OF ENVIRONMENTAL PROTECTION, OFFICE OF OIL AND GAS WELL WORK PERMIT APPLICATION

|                                                 |                     |                |                     |                                                                                                                                                                                                                                                                                                                                                                                                                                                                                                                                                                                                                                                                                                                                                                                                                                                                                                                                                                                                                                                                                                                                                                                                                                                                                                                                                                                                                                                                                                                                                                                                                                                                                                                                                                                                                                                                                                                                                                                                                                                                                                                                |               | 1                                         |
|-------------------------------------------------|---------------------|----------------|---------------------|--------------------------------------------------------------------------------------------------------------------------------------------------------------------------------------------------------------------------------------------------------------------------------------------------------------------------------------------------------------------------------------------------------------------------------------------------------------------------------------------------------------------------------------------------------------------------------------------------------------------------------------------------------------------------------------------------------------------------------------------------------------------------------------------------------------------------------------------------------------------------------------------------------------------------------------------------------------------------------------------------------------------------------------------------------------------------------------------------------------------------------------------------------------------------------------------------------------------------------------------------------------------------------------------------------------------------------------------------------------------------------------------------------------------------------------------------------------------------------------------------------------------------------------------------------------------------------------------------------------------------------------------------------------------------------------------------------------------------------------------------------------------------------------------------------------------------------------------------------------------------------------------------------------------------------------------------------------------------------------------------------------------------------------------------------------------------------------------------------------------------------|---------------|-------------------------------------------|
| 1) Well Operator: Ch                            | NX GAS CO           | DMPANY LLC     | 494458046           | TYLER                                                                                                                                                                                                                                                                                                                                                                                                                                                                                                                                                                                                                                                                                                                                                                                                                                                                                                                                                                                                                                                                                                                                                                                                                                                                                                                                                                                                                                                                                                                                                                                                                                                                                                                                                                                                                                                                                                                                                                                                                                                                                                                          | Centervil     | West Union                                |
|                                                 |                     |                | Operator ID         | County                                                                                                                                                                                                                                                                                                                                                                                                                                                                                                                                                                                                                                                                                                                                                                                                                                                                                                                                                                                                                                                                                                                                                                                                                                                                                                                                                                                                                                                                                                                                                                                                                                                                                                                                                                                                                                                                                                                                                                                                                                                                                                                         | District      | Quadrangle                                |
| 2) Operator's Well Nu                           | mber: SHR           | 37RHSM         | Well Pa             | ad Name: SHF                                                                                                                                                                                                                                                                                                                                                                                                                                                                                                                                                                                                                                                                                                                                                                                                                                                                                                                                                                                                                                                                                                                                                                                                                                                                                                                                                                                                                                                                                                                                                                                                                                                                                                                                                                                                                                                                                                                                                                                                                                                                                                                   | 37            |                                           |
| 3) Farm Name/Surface                            | e Owner: C          | NX Gas Compar  | y LLC Public Re     | ad Access: Du                                                                                                                                                                                                                                                                                                                                                                                                                                                                                                                                                                                                                                                                                                                                                                                                                                                                                                                                                                                                                                                                                                                                                                                                                                                                                                                                                                                                                                                                                                                                                                                                                                                                                                                                                                                                                                                                                                                                                                                                                                                                                                                  | ckworth Ric   | dge Road                                  |
| 4) Elevation, current g                         | round: 82           | 28' C EI       | evation, proposed   | d post-construct                                                                                                                                                                                                                                                                                                                                                                                                                                                                                                                                                                                                                                                                                                                                                                                                                                                                                                                                                                                                                                                                                                                                                                                                                                                                                                                                                                                                                                                                                                                                                                                                                                                                                                                                                                                                                                                                                                                                                                                                                                                                                                               | ion: 828'     |                                           |
| 5) Well Type (a) Ga<br>Other                    | ıs <u>x</u>         | Oil            | Un                  | derground Stora                                                                                                                                                                                                                                                                                                                                                                                                                                                                                                                                                                                                                                                                                                                                                                                                                                                                                                                                                                                                                                                                                                                                                                                                                                                                                                                                                                                                                                                                                                                                                                                                                                                                                                                                                                                                                                                                                                                                                                                                                                                                                                                | nge           |                                           |
| (b)If (                                         | Gas Shalle<br>Horiz |                | Deep                |                                                                                                                                                                                                                                                                                                                                                                                                                                                                                                                                                                                                                                                                                                                                                                                                                                                                                                                                                                                                                                                                                                                                                                                                                                                                                                                                                                                                                                                                                                                                                                                                                                                                                                                                                                                                                                                                                                                                                                                                                                                                                                                                |               |                                           |
| 6) Existing Pad: Yes o                          | r No Yes            |                |                     |                                                                                                                                                                                                                                                                                                                                                                                                                                                                                                                                                                                                                                                                                                                                                                                                                                                                                                                                                                                                                                                                                                                                                                                                                                                                                                                                                                                                                                                                                                                                                                                                                                                                                                                                                                                                                                                                                                                                                                                                                                                                                                                                |               |                                           |
| Proposed Target Formation is Its                |                     |                |                     | the second control of the second of the seco |               | ~4000 psi                                 |
| 8) Proposed Total Ver                           | tical Depth:        | 6302' TVD a    | t TD (dependent     | upon formation                                                                                                                                                                                                                                                                                                                                                                                                                                                                                                                                                                                                                                                                                                                                                                                                                                                                                                                                                                                                                                                                                                                                                                                                                                                                                                                                                                                                                                                                                                                                                                                                                                                                                                                                                                                                                                                                                                                                                                                                                                                                                                                 | n dip)        |                                           |
| 9) Formation at Total                           | Vertical Dep        | oth: Marcellus | Shale (will not     | penetrate Ono                                                                                                                                                                                                                                                                                                                                                                                                                                                                                                                                                                                                                                                                                                                                                                                                                                                                                                                                                                                                                                                                                                                                                                                                                                                                                                                                                                                                                                                                                                                                                                                                                                                                                                                                                                                                                                                                                                                                                                                                                                                                                                                  | ndaga)        |                                           |
| 10) Proposed Total Me                           | easured Dep         | th: 14,926' N  | /ID at TD /         |                                                                                                                                                                                                                                                                                                                                                                                                                                                                                                                                                                                                                                                                                                                                                                                                                                                                                                                                                                                                                                                                                                                                                                                                                                                                                                                                                                                                                                                                                                                                                                                                                                                                                                                                                                                                                                                                                                                                                                                                                                                                                                                                |               |                                           |
| 11) Proposed Horizon                            | tal Leg Leng        | gth: 7,703'    | /                   |                                                                                                                                                                                                                                                                                                                                                                                                                                                                                                                                                                                                                                                                                                                                                                                                                                                                                                                                                                                                                                                                                                                                                                                                                                                                                                                                                                                                                                                                                                                                                                                                                                                                                                                                                                                                                                                                                                                                                                                                                                                                                                                                |               |                                           |
| 12) Approximate Fres                            | h Water Stra        | ita Depths:    | 92', 126', 144',    | 148', 150', 17                                                                                                                                                                                                                                                                                                                                                                                                                                                                                                                                                                                                                                                                                                                                                                                                                                                                                                                                                                                                                                                                                                                                                                                                                                                                                                                                                                                                                                                                                                                                                                                                                                                                                                                                                                                                                                                                                                                                                                                                                                                                                                                 | 6', 220'      |                                           |
| 13) Method to Determ                            | ine Fresh W         | ater Depths:   | Offset water well   | information                                                                                                                                                                                                                                                                                                                                                                                                                                                                                                                                                                                                                                                                                                                                                                                                                                                                                                                                                                                                                                                                                                                                                                                                                                                                                                                                                                                                                                                                                                                                                                                                                                                                                                                                                                                                                                                                                                                                                                                                                                                                                                                    |               |                                           |
| 14) Approximate Saltv                           | water Depths        | 1748', 2458    |                     |                                                                                                                                                                                                                                                                                                                                                                                                                                                                                                                                                                                                                                                                                                                                                                                                                                                                                                                                                                                                                                                                                                                                                                                                                                                                                                                                                                                                                                                                                                                                                                                                                                                                                                                                                                                                                                                                                                                                                                                                                                                                                                                                |               |                                           |
| 15) Approximate Coal                            | Seam Dept           | hs: No mineal  | ble coal seams;     | trace @ 154',                                                                                                                                                                                                                                                                                                                                                                                                                                                                                                                                                                                                                                                                                                                                                                                                                                                                                                                                                                                                                                                                                                                                                                                                                                                                                                                                                                                                                                                                                                                                                                                                                                                                                                                                                                                                                                                                                                                                                                                                                                                                                                                  | 526', 618', 9 | 055', 992', 1044'/                        |
| 16) Approximate Dept                            | h to Possibl        | e Void (coal m | ine, karst, other): | None anticipa                                                                                                                                                                                                                                                                                                                                                                                                                                                                                                                                                                                                                                                                                                                                                                                                                                                                                                                                                                                                                                                                                                                                                                                                                                                                                                                                                                                                                                                                                                                                                                                                                                                                                                                                                                                                                                                                                                                                                                                                                                                                                                                  | ated          |                                           |
| 17) Does Proposed we<br>directly overlying or a |                     |                | ms<br>Yes           | N                                                                                                                                                                                                                                                                                                                                                                                                                                                                                                                                                                                                                                                                                                                                                                                                                                                                                                                                                                                                                                                                                                                                                                                                                                                                                                                                                                                                                                                                                                                                                                                                                                                                                                                                                                                                                                                                                                                                                                                                                                                                                                                              | ×             | Office of Oil and Gas                     |
| (a) If Yes, provide M                           | line Info:          | Name:          |                     |                                                                                                                                                                                                                                                                                                                                                                                                                                                                                                                                                                                                                                                                                                                                                                                                                                                                                                                                                                                                                                                                                                                                                                                                                                                                                                                                                                                                                                                                                                                                                                                                                                                                                                                                                                                                                                                                                                                                                                                                                                                                                                                                |               | NOV 1 5 2021                              |
|                                                 | signed by Cragin    | Depth:         |                     |                                                                                                                                                                                                                                                                                                                                                                                                                                                                                                                                                                                                                                                                                                                                                                                                                                                                                                                                                                                                                                                                                                                                                                                                                                                                                                                                                                                                                                                                                                                                                                                                                                                                                                                                                                                                                                                                                                                                                                                                                                                                                                                                |               | 146                                       |
| Cragin Blevins Date: 202<br>-05'00'             | 1.11.09 11:38:54    | Seam:          |                     |                                                                                                                                                                                                                                                                                                                                                                                                                                                                                                                                                                                                                                                                                                                                                                                                                                                                                                                                                                                                                                                                                                                                                                                                                                                                                                                                                                                                                                                                                                                                                                                                                                                                                                                                                                                                                                                                                                                                                                                                                                                                                                                                | Env           | WV Department of<br>ironmental Protection |
|                                                 | (                   | Owner:         |                     |                                                                                                                                                                                                                                                                                                                                                                                                                                                                                                                                                                                                                                                                                                                                                                                                                                                                                                                                                                                                                                                                                                                                                                                                                                                                                                                                                                                                                                                                                                                                                                                                                                                                                                                                                                                                                                                                                                                                                                                                                                                                                                                                |               |                                           |

19) Describe proposed well work, including the drilling and plugging back of any pilot hole:

Utilize conductor rig to set 20" conductor into solid rock and cement back to surface. MIRU drilling rig. Air drill 17-1/2" hole. Run and cement 13-3/8" fresh water casing. Note that there are no known mineable coal seams in this area. Air drill 12-1/4" hole. Run and cement 9-5/8" intermediate casing. Air drill 8-3/4" production hole to curve KOP (this section is typically directionally drilled with a slant/tangent profile for anti-collision and for lateral spacing). Displace hole with 12.0-12.8 ppg SOBM. Drill 8-1/2" curve from KOP to landing point. Continue drilling 8-1/2" lateral to TD (geosteer this section to remain in Marcellus target window). Perform clean-up cycle to condition well. Run and cement 5-1/2" production casing. Suspend well and skid to next well or RDMO drilling rig.

20) Describe fracturing/stimulating methods in detail, including anticipated max pressure and max rate:

Run CBL to ~60 degrees in the curve and back to surface to determine production casing TOC. Test production casing and toe prep well. MIRU stimulation/hydraulic fracturing equipment. Fracture well by pumping required number of stages utilizing plug-and-perf method. Max anticipated treating pressure is ~11,000 psi and max anticipated treating pump rate is ~100 bpm. Number of stages and stage spacing to be finalized after drilling. After last stimulation stage, drill out frac plugs and clean-out well to PBTD. Flow back and clean-up well. Tie well into production. Run tubing when required.