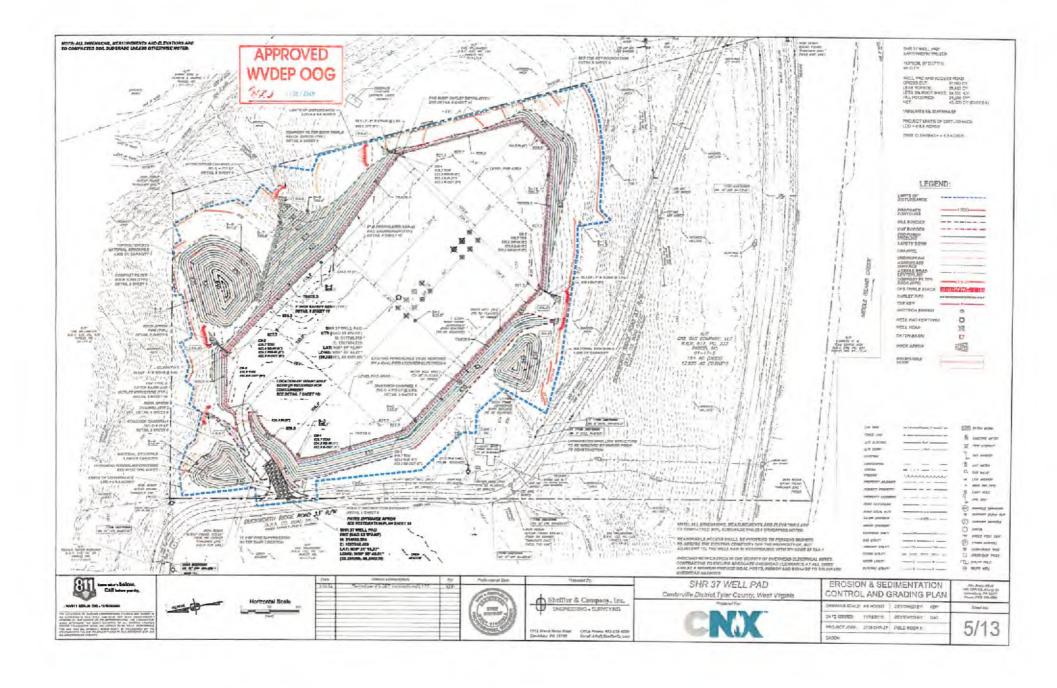

- 21) Total Area to be disturbed, including roads, stockpile area, pits, etc., (acres): 8.5
- 22) Area to be disturbed for well pad only, less access road (acres): 8
- 23) Describe centralizer placement for each casing string: