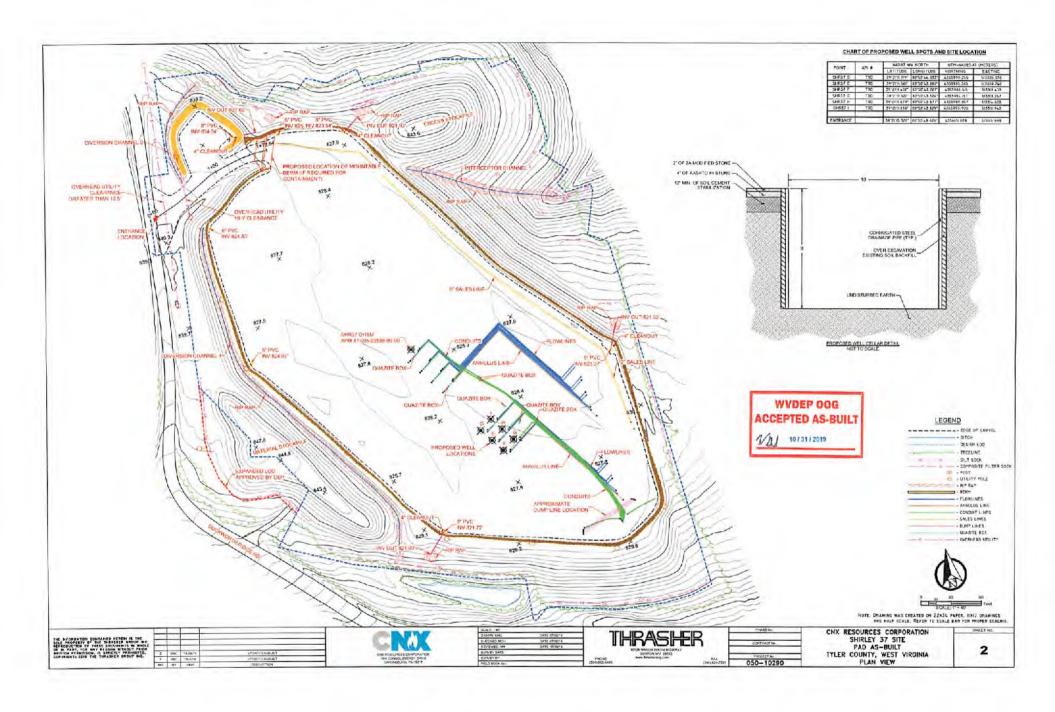

- 21) Total Area to be disturbed, including roads, stockpile area, pits, etc., (acres): 8.5
- 22) Area to be disturbed for well pad only, less access road (acres): 8
- 23) Describe centralizer placement for each casing string:

Fresh water string: centralize shoe joint and every other joint to surface - utilize bow spring centralizers. Intermediate string: centralize shoe joint and every 3rd joint to surface - utilize bow spring centralizers. Production string: centralize every joint from shoe to TOC - utilize single piece/rigid bow centralizers. Actual centralizer placement may be changed based on hole conditions.