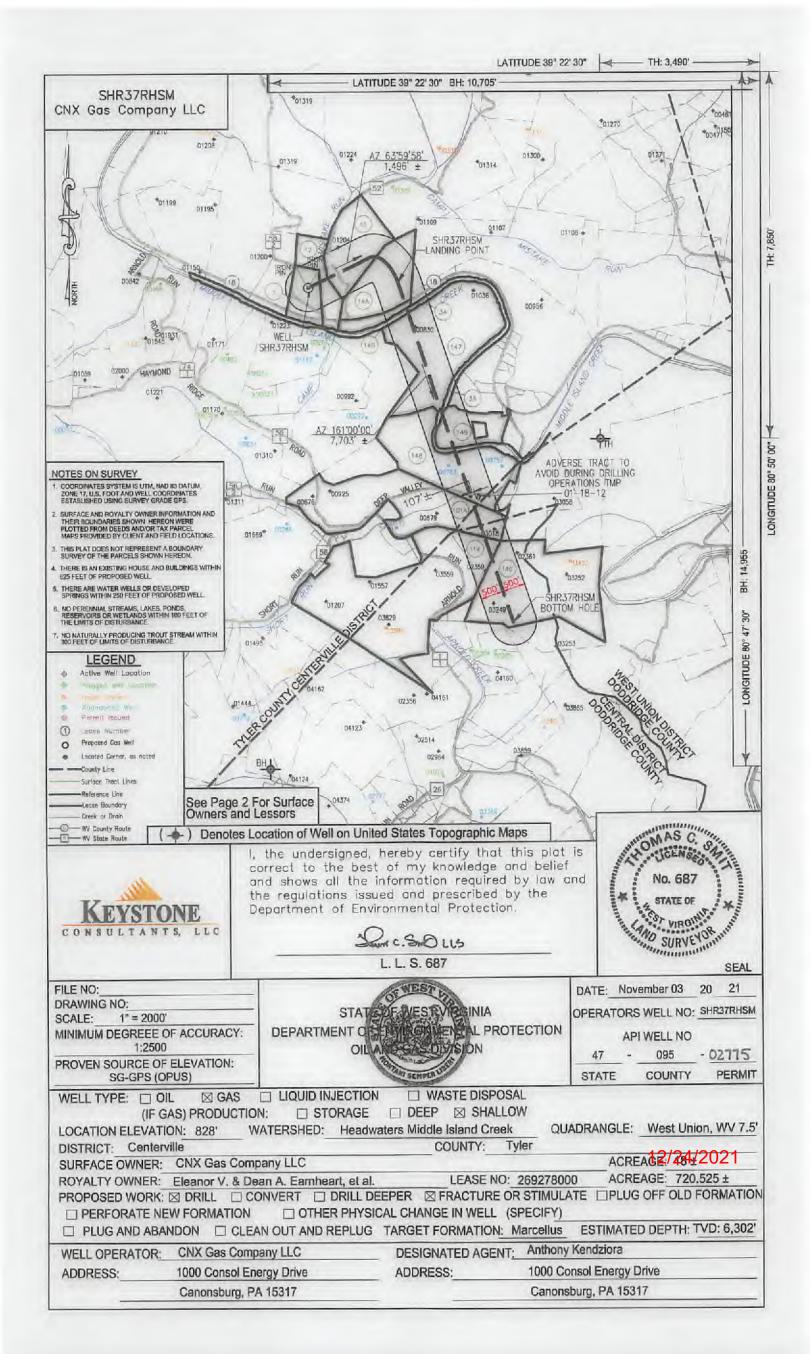

## STATE OF WEST VIRGINIA DEPARTMENT OF ENVIRONMENTAL PROTECTION, OFFICE OF OIL AND GAS WELL WORK PERMIT APPLICATION

|                                                 |                     |                |                     |                                                                                                                                                                                                                                                                                                                                                                                                                                                                                                                                                                                                                                                                                                                                                                                                                                                                                                                                                                                                                                                                                                                                                                                                                                                                                                                                                                                                                                                                                                                                                                                                                                                                                                                                                                                                                                                                                                                                                                                                                                                                                                                                |               | 1                                         |
|-------------------------------------------------|---------------------|----------------|---------------------|--------------------------------------------------------------------------------------------------------------------------------------------------------------------------------------------------------------------------------------------------------------------------------------------------------------------------------------------------------------------------------------------------------------------------------------------------------------------------------------------------------------------------------------------------------------------------------------------------------------------------------------------------------------------------------------------------------------------------------------------------------------------------------------------------------------------------------------------------------------------------------------------------------------------------------------------------------------------------------------------------------------------------------------------------------------------------------------------------------------------------------------------------------------------------------------------------------------------------------------------------------------------------------------------------------------------------------------------------------------------------------------------------------------------------------------------------------------------------------------------------------------------------------------------------------------------------------------------------------------------------------------------------------------------------------------------------------------------------------------------------------------------------------------------------------------------------------------------------------------------------------------------------------------------------------------------------------------------------------------------------------------------------------------------------------------------------------------------------------------------------------|---------------|-------------------------------------------|
| 1) Well Operator: Ch                            | NX GAS CO           | DMPANY LLC     | 494458046           | TYLER                                                                                                                                                                                                                                                                                                                                                                                                                                                                                                                                                                                                                                                                                                                                                                                                                                                                                                                                                                                                                                                                                                                                                                                                                                                                                                                                                                                                                                                                                                                                                                                                                                                                                                                                                                                                                                                                                                                                                                                                                                                                                                                          | Centervil     | West Union                                |
|                                                 |                     |                | Operator ID         | County                                                                                                                                                                                                                                                                                                                                                                                                                                                                                                                                                                                                                                                                                                                                                                                                                                                                                                                                                                                                                                                                                                                                                                                                                                                                                                                                                                                                                                                                                                                                                                                                                                                                                                                                                                                                                                                                                                                                                                                                                                                                                                                         | District      | Quadrangle                                |
| 2) Operator's Well Nu                           | mber: SHR           | 37RHSM         | Well Pa             | ad Name: SHF                                                                                                                                                                                                                                                                                                                                                                                                                                                                                                                                                                                                                                                                                                                                                                                                                                                                                                                                                                                                                                                                                                                                                                                                                                                                                                                                                                                                                                                                                                                                                                                                                                                                                                                                                                                                                                                                                                                                                                                                                                                                                                                   | 37            |                                           |
| 3) Farm Name/Surface                            | e Owner: C          | NX Gas Compar  | y LLC Public Re     | ad Access: Du                                                                                                                                                                                                                                                                                                                                                                                                                                                                                                                                                                                                                                                                                                                                                                                                                                                                                                                                                                                                                                                                                                                                                                                                                                                                                                                                                                                                                                                                                                                                                                                                                                                                                                                                                                                                                                                                                                                                                                                                                                                                                                                  | ckworth Ric   | dge Road                                  |
| 4) Elevation, current g                         | round: 82           | 28' C EI       | evation, proposed   | d post-construct                                                                                                                                                                                                                                                                                                                                                                                                                                                                                                                                                                                                                                                                                                                                                                                                                                                                                                                                                                                                                                                                                                                                                                                                                                                                                                                                                                                                                                                                                                                                                                                                                                                                                                                                                                                                                                                                                                                                                                                                                                                                                                               | ion: 828'     |                                           |
| 5) Well Type (a) Ga<br>Other                    | ıs <u>x</u>         | Oil            | Un                  | derground Stora                                                                                                                                                                                                                                                                                                                                                                                                                                                                                                                                                                                                                                                                                                                                                                                                                                                                                                                                                                                                                                                                                                                                                                                                                                                                                                                                                                                                                                                                                                                                                                                                                                                                                                                                                                                                                                                                                                                                                                                                                                                                                                                | nge           |                                           |
| (b)If (                                         | Gas Shalle<br>Horiz |                | Deep                |                                                                                                                                                                                                                                                                                                                                                                                                                                                                                                                                                                                                                                                                                                                                                                                                                                                                                                                                                                                                                                                                                                                                                                                                                                                                                                                                                                                                                                                                                                                                                                                                                                                                                                                                                                                                                                                                                                                                                                                                                                                                                                                                |               |                                           |
| 6) Existing Pad: Yes o                          | r No Yes            |                |                     |                                                                                                                                                                                                                                                                                                                                                                                                                                                                                                                                                                                                                                                                                                                                                                                                                                                                                                                                                                                                                                                                                                                                                                                                                                                                                                                                                                                                                                                                                                                                                                                                                                                                                                                                                                                                                                                                                                                                                                                                                                                                                                                                |               |                                           |
| Proposed Target Formation is Its                |                     |                |                     | the second control of the second of the seco |               | ~4000 psi                                 |
| 8) Proposed Total Ver                           | tical Depth:        | 6302' TVD a    | t TD (dependent     | upon formation                                                                                                                                                                                                                                                                                                                                                                                                                                                                                                                                                                                                                                                                                                                                                                                                                                                                                                                                                                                                                                                                                                                                                                                                                                                                                                                                                                                                                                                                                                                                                                                                                                                                                                                                                                                                                                                                                                                                                                                                                                                                                                                 | n dip)        |                                           |
| 9) Formation at Total                           | Vertical Dep        | oth: Marcellus | Shale (will not     | penetrate Ono                                                                                                                                                                                                                                                                                                                                                                                                                                                                                                                                                                                                                                                                                                                                                                                                                                                                                                                                                                                                                                                                                                                                                                                                                                                                                                                                                                                                                                                                                                                                                                                                                                                                                                                                                                                                                                                                                                                                                                                                                                                                                                                  | ndaga)        |                                           |
| 10) Proposed Total Me                           | easured Dep         | th: 14,926' N  | /ID at TD /         |                                                                                                                                                                                                                                                                                                                                                                                                                                                                                                                                                                                                                                                                                                                                                                                                                                                                                                                                                                                                                                                                                                                                                                                                                                                                                                                                                                                                                                                                                                                                                                                                                                                                                                                                                                                                                                                                                                                                                                                                                                                                                                                                |               |                                           |
| 11) Proposed Horizon                            | tal Leg Leng        | gth: 7,703'    | /                   |                                                                                                                                                                                                                                                                                                                                                                                                                                                                                                                                                                                                                                                                                                                                                                                                                                                                                                                                                                                                                                                                                                                                                                                                                                                                                                                                                                                                                                                                                                                                                                                                                                                                                                                                                                                                                                                                                                                                                                                                                                                                                                                                |               |                                           |
| 12) Approximate Fres                            | h Water Stra        | ita Depths:    | 92', 126', 144',    | 148', 150', 17                                                                                                                                                                                                                                                                                                                                                                                                                                                                                                                                                                                                                                                                                                                                                                                                                                                                                                                                                                                                                                                                                                                                                                                                                                                                                                                                                                                                                                                                                                                                                                                                                                                                                                                                                                                                                                                                                                                                                                                                                                                                                                                 | 6', 220'      |                                           |
| 13) Method to Determ                            | ine Fresh W         | ater Depths:   | Offset water well   | information                                                                                                                                                                                                                                                                                                                                                                                                                                                                                                                                                                                                                                                                                                                                                                                                                                                                                                                                                                                                                                                                                                                                                                                                                                                                                                                                                                                                                                                                                                                                                                                                                                                                                                                                                                                                                                                                                                                                                                                                                                                                                                                    |               |                                           |
| 14) Approximate Saltv                           | water Depths        | 1748', 2458    |                     |                                                                                                                                                                                                                                                                                                                                                                                                                                                                                                                                                                                                                                                                                                                                                                                                                                                                                                                                                                                                                                                                                                                                                                                                                                                                                                                                                                                                                                                                                                                                                                                                                                                                                                                                                                                                                                                                                                                                                                                                                                                                                                                                |               |                                           |
| 15) Approximate Coal                            | Seam Dept           | hs: No mineal  | ble coal seams;     | trace @ 154',                                                                                                                                                                                                                                                                                                                                                                                                                                                                                                                                                                                                                                                                                                                                                                                                                                                                                                                                                                                                                                                                                                                                                                                                                                                                                                                                                                                                                                                                                                                                                                                                                                                                                                                                                                                                                                                                                                                                                                                                                                                                                                                  | 526', 618', 9 | 055', 992', 1044'/                        |
| 16) Approximate Dept                            | h to Possibl        | e Void (coal m | ine, karst, other): | None anticipa                                                                                                                                                                                                                                                                                                                                                                                                                                                                                                                                                                                                                                                                                                                                                                                                                                                                                                                                                                                                                                                                                                                                                                                                                                                                                                                                                                                                                                                                                                                                                                                                                                                                                                                                                                                                                                                                                                                                                                                                                                                                                                                  | ated          |                                           |
| 17) Does Proposed we<br>directly overlying or a |                     |                | ms<br>Yes           | N                                                                                                                                                                                                                                                                                                                                                                                                                                                                                                                                                                                                                                                                                                                                                                                                                                                                                                                                                                                                                                                                                                                                                                                                                                                                                                                                                                                                                                                                                                                                                                                                                                                                                                                                                                                                                                                                                                                                                                                                                                                                                                                              | ×             | Office of Oil and Gas                     |
| (a) If Yes, provide M                           | line Info:          | Name:          |                     |                                                                                                                                                                                                                                                                                                                                                                                                                                                                                                                                                                                                                                                                                                                                                                                                                                                                                                                                                                                                                                                                                                                                                                                                                                                                                                                                                                                                                                                                                                                                                                                                                                                                                                                                                                                                                                                                                                                                                                                                                                                                                                                                |               | NOV 1 5 2021                              |
|                                                 | signed by Cragin    | Depth:         |                     |                                                                                                                                                                                                                                                                                                                                                                                                                                                                                                                                                                                                                                                                                                                                                                                                                                                                                                                                                                                                                                                                                                                                                                                                                                                                                                                                                                                                                                                                                                                                                                                                                                                                                                                                                                                                                                                                                                                                                                                                                                                                                                                                |               | 146                                       |
| Cragin Blevins Date: 202<br>-05'00'             | 1.11.09 11:38:54    | Seam:          |                     |                                                                                                                                                                                                                                                                                                                                                                                                                                                                                                                                                                                                                                                                                                                                                                                                                                                                                                                                                                                                                                                                                                                                                                                                                                                                                                                                                                                                                                                                                                                                                                                                                                                                                                                                                                                                                                                                                                                                                                                                                                                                                                                                | Env           | WV Department of<br>ironmental Protection |
|                                                 | (                   | Owner:         |                     |                                                                                                                                                                                                                                                                                                                                                                                                                                                                                                                                                                                                                                                                                                                                                                                                                                                                                                                                                                                                                                                                                                                                                                                                                                                                                                                                                                                                                                                                                                                                                                                                                                                                                                                                                                                                                                                                                                                                                                                                                                                                                                                                |               |                                           |

API NO. 47- 095 - 02775

OPERATOR WELL NO. SHR37RHSM

Well Pad Name: SHR37

18)