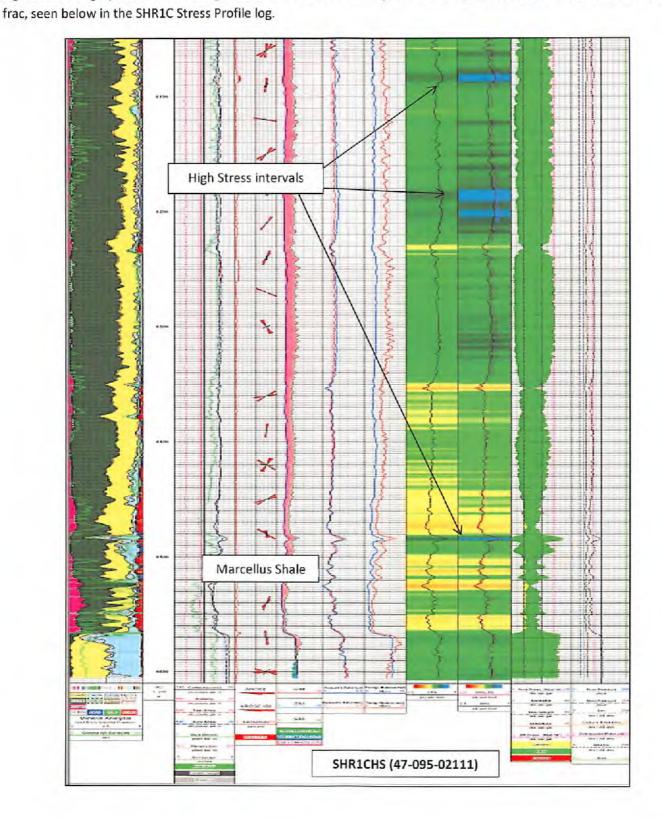

mations. Geomechanical data is collected from dipole sonic logs. CNX's nearest sonic data is from the SHR1C well (Figure 1), immediately north of the SHR37 pad. Frac modeling (Figure 2) of the Marcellus in the area does not show significant upward frac growth. In fact, typical frac height would need to be more than double to reach the Alexander, approximately 1000' above the Marcellus Shale. Without faulting acting as a conduit, CNX Geology does not feel that SOG Communication is feasible in the Shirley area.

Office of Oil and Gas

NOV 1 5 2021

WV Department of Environmental Protection

SHR37\_M2 Pad Frac SOG Review / Pad Risk Review

Wednesday, October 13, 2021 Figure 1. Stratigraphic intervals of high stress should serve as adequate confining layers, or frac barriers, for a Marcellus





Figure 2. Stratigraphic intervals of high stress should serve as adequate frac barriers for a Marcellus frac. The frac modeling example below is from the Oxford area of western Doddridge County, where the Marcellus and adjacent shales are lithologically similar to the same formations in the Shirley area. Frac modeling only yields frac height of approximately 300' and falls far short of the 1000' required to communicate with the Alexander or Benson formations. Therefore, faulting is the primary suspect for upward frac migration.







Figure 3. All wells within a 1000' buffer around the laterals have been reviewed and listed below. Wells with TD less than 3000' are colored green and TD' deeper than 3000' colored red.









Figure 4. A list of all wells within a 1000' buffer around t