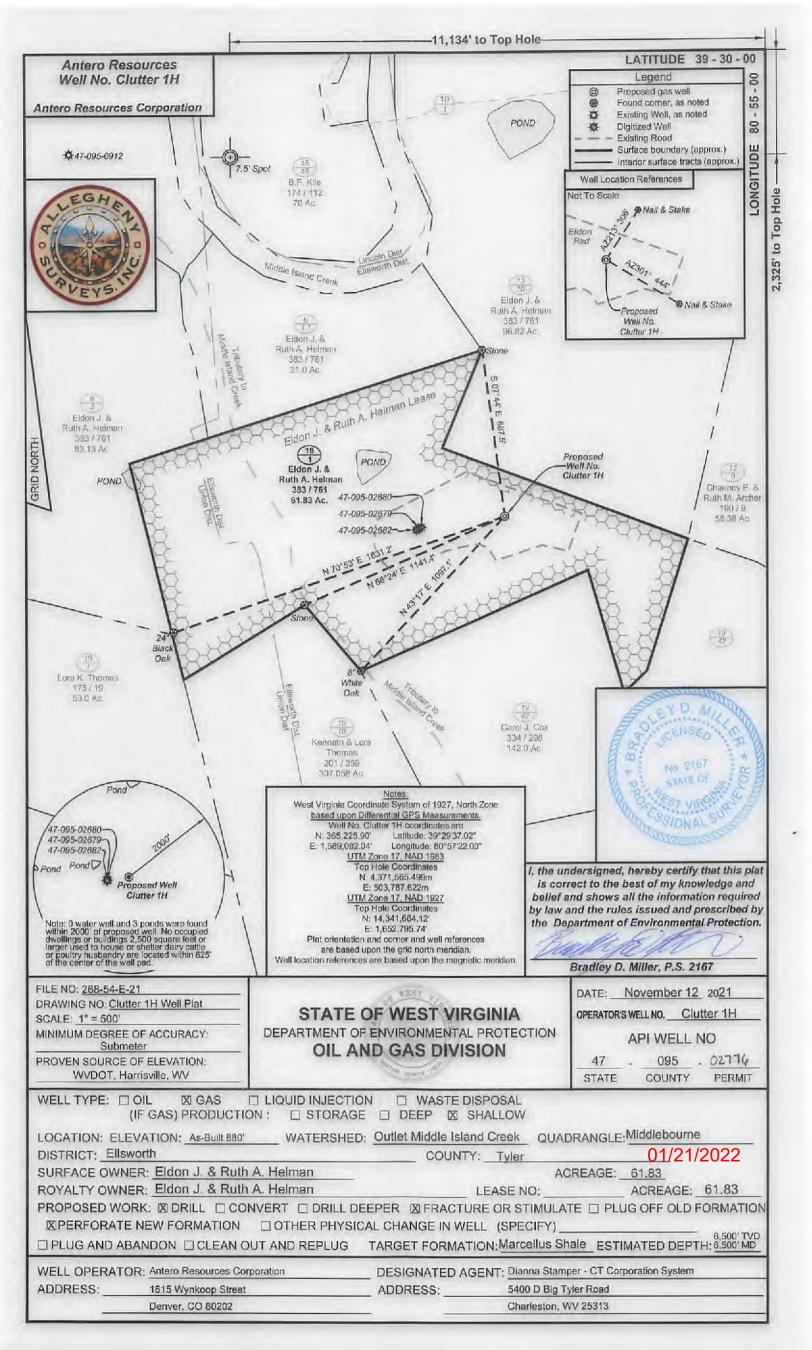

API NO. 47-095 0 2 7 7 6

OPERATOR WELL NO. Clutter Unit 1H

Well Pad Name: Eldon Pad

API NO. 47- 095 - 02776

OPERATOR WELL NO. Clutter Unit 1H Well Pad Name: Eldon Pad

18)

#### PACKERS

| Kind:       | N/A |  |
|-------------|-----|--|
| Sizes:      | N/A |  |
| Depths Set: | N/A |  |

API NO. 47- 095 - 0 2776

OPERATOR WELL NO. Clutter Unit 1H Well Pad Name: El don Pad

19) Describe proposed well work, including the drilling and plugging back of any pilot hole: