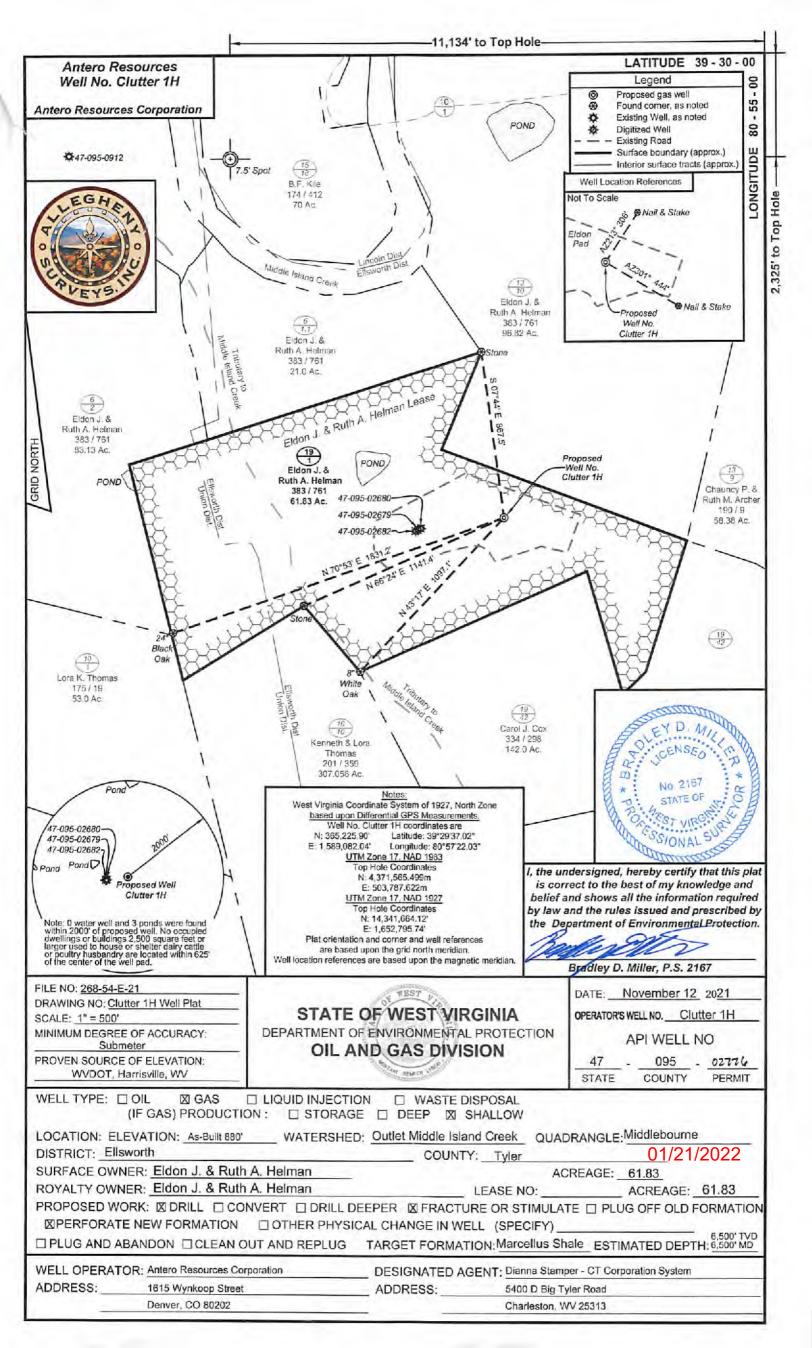

API NO. 47-095 0 2 7 7 6

OPERATOR WELL NO. Clutter Unit 1H

Well Pad Name: Eldon Pad

API NO. 47- 095 - 02776

OPERATOR WELL NO. Clutter Unit 1H Well Pad Name: Eldon Pad

18)

#### PACKERS

| Kind:       | N/A |  |
|-------------|-----|--|
| Sizes:      | N/A |  |
| Depths Set: | N/A |  |

API NO. 47- 095 - 0 2776

OPERATOR WELL NO. Clutter Unit 1H Well Pad Name: El don Pad

19) Describe proposed well work, including the drilling and plugging back of any pilot hole: