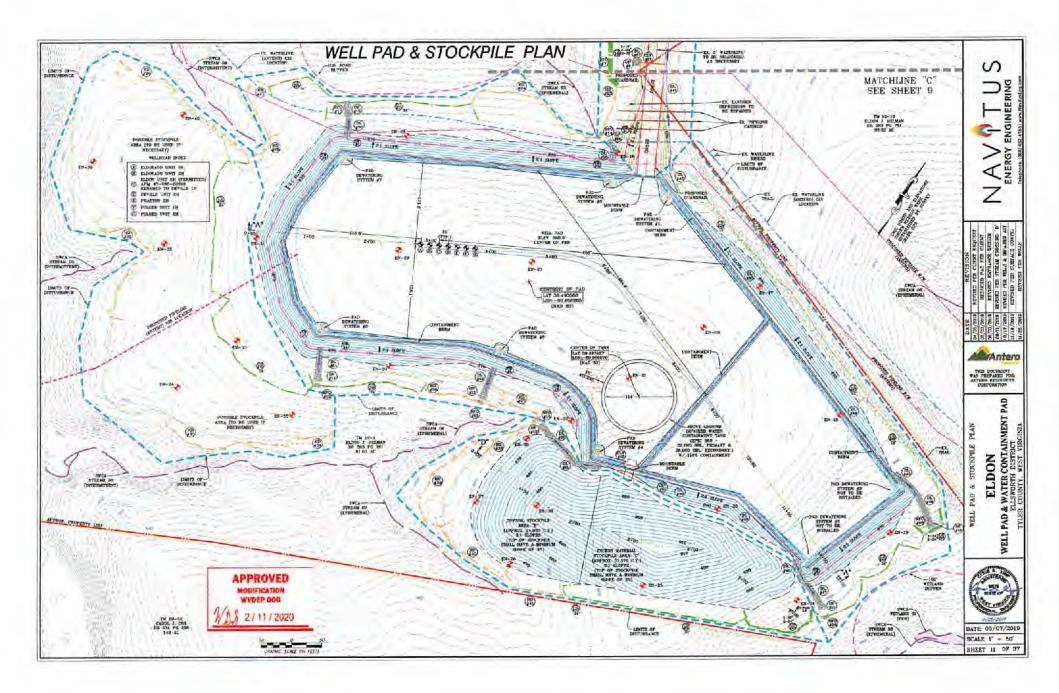

LONG 40 57-35 7993                        |
| Fergus<br>Mole 114      | N 305163.46          | LAT SP39-36-5044      | H 43F1000 49   | AT 30-25-30 5104                          |
|                         | OF PERMITS NO        | 1.Data -85-51-37 3408 | E 800003 27    | CMS 4047-79 BMT                           |
| Porger<br>Mot 20        | 76 305190 61         | LA I THE DE PRINT     | N. 45F15A2.7th | LAT SHEET SHEET                           |
|                         | E ISSESSES SE        | LONG 80-57-27-0734    | E 509907.28    | LONG 45 57-25 4534                        |



Antero THE DOCUMENT WAS PREFAMED FOR ANTERN HOSD-REED CORPORATION

PAD

ELDON

WATER CONTAINMENT P.

LENGRIH DISTRICT

30 WELL PAD

SHEET

COVER

S

ENGINEERING

DATE: 03/07/2019 SCALE AS SHOWN SHEET 1 OF 37