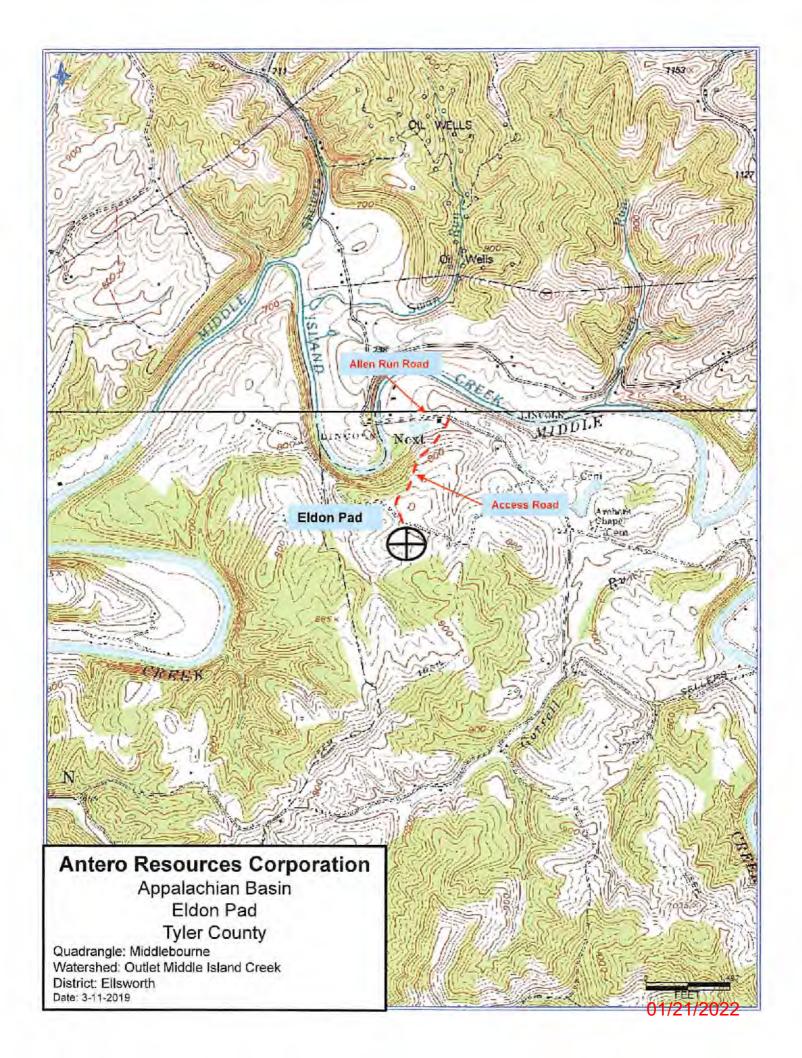

API NO. 47-095 0 2 7 7 6

OPERATOR WELL NO. Clutter Unit 1H

Well Pad Name: Eldon Pad

API NO. 47- 095 - 02776

OPERATOR WELL NO. Clutter Unit 1H Well Pad Name: Eldon Pad

18)