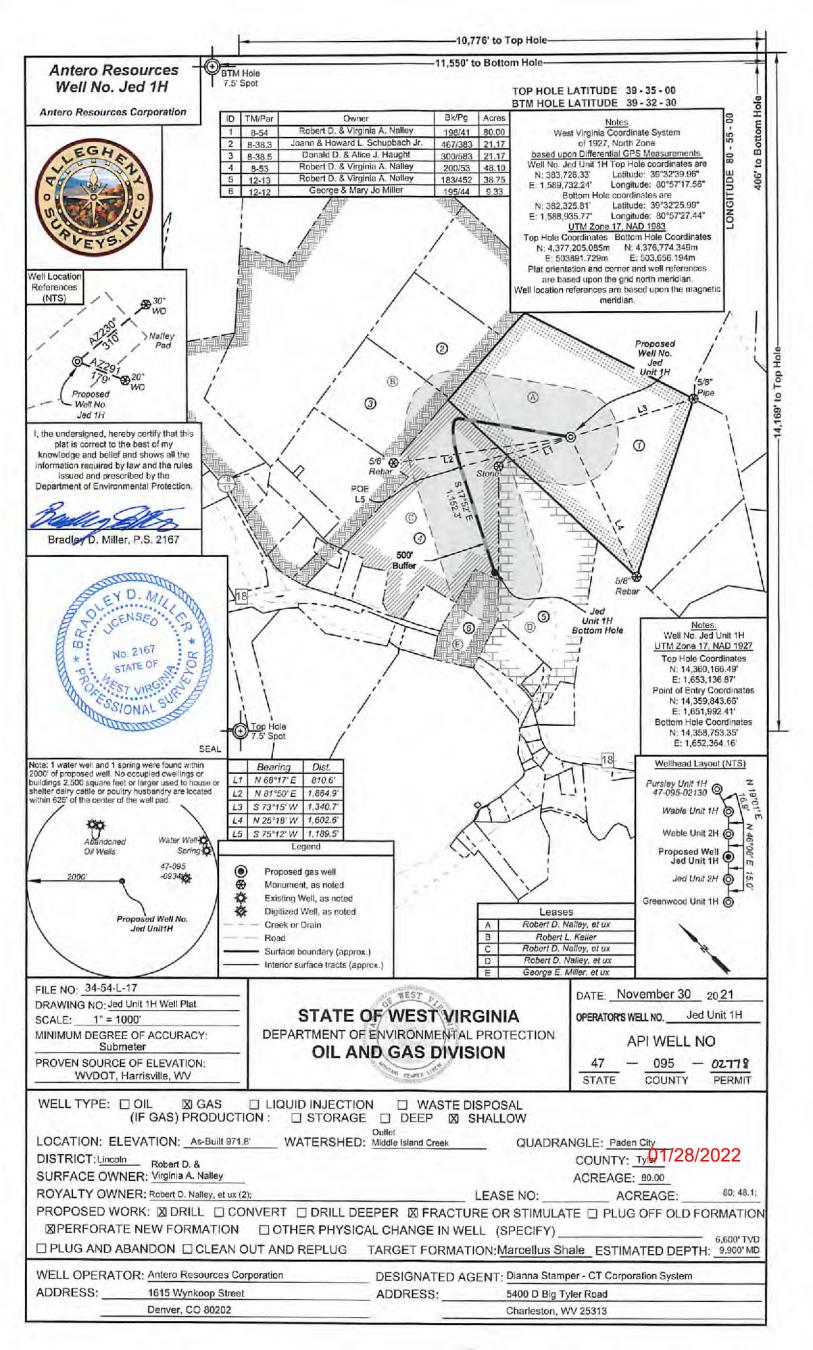

# STATE OF WEST VIRGINIA DEPARTMENT OF ENVIRONMENTAL PROTECTION, OFFICE OF OIL AND GAS WELL WORK PERMIT APPLICATION

|                                  |                  |                |           |                                                                                                                                                                                                                                                                                                                                                                                                                                                                                                                                                                                                                                                                                                                                                                                                                                                                                                                                                                                                                                                                                                                                                                                                                                                                                                                                                                                                                                                                                                                                                                                                                                                                                                                                                                                                                                                                                                                                                                                                                                                                                                                                |                                       |            | , ,                            |
|----------------------------------|------------------|----------------|-----------|--------------------------------------------------------------------------------------------------------------------------------------------------------------------------------------------------------------------------------------------------------------------------------------------------------------------------------------------------------------------------------------------------------------------------------------------------------------------------------------------------------------------------------------------------------------------------------------------------------------------------------------------------------------------------------------------------------------------------------------------------------------------------------------------------------------------------------------------------------------------------------------------------------------------------------------------------------------------------------------------------------------------------------------------------------------------------------------------------------------------------------------------------------------------------------------------------------------------------------------------------------------------------------------------------------------------------------------------------------------------------------------------------------------------------------------------------------------------------------------------------------------------------------------------------------------------------------------------------------------------------------------------------------------------------------------------------------------------------------------------------------------------------------------------------------------------------------------------------------------------------------------------------------------------------------------------------------------------------------------------------------------------------------------------------------------------------------------------------------------------------------|---------------------------------------|------------|--------------------------------|
| l) Well Operat                   | tor: Antero      | Resources      | Corpora   | 494507062                                                                                                                                                                                                                                                                                                                                                                                                                                                                                                                                                                                                                                                                                                                                                                                                                                                                                                                                                                                                                                                                                                                                                                                                                                                                                                                                                                                                                                                                                                                                                                                                                                                                                                                                                                                                                                                                                                                                                                                                                                                                                                                      | 095 - Tyler                           | Lincoln    | Paden City 7.5'                |
| V                                | -                |                |           | Operator ID                                                                                                                                                                                                                                                                                                                                                                                                                                                                                                                                                                                                                                                                                                                                                                                                                                                                                                                                                                                                                                                                                                                                                                                                                                                                                                                                                                                                                                                                                                                                                                                                                                                                                                                                                                                                                                                                                                                                                                                                                                                                                                                    | County                                | District   | Quadrangle                     |
| ) Operator's                     | Well Numbe       | r: Jed Unit 1  | Н         | Well P                                                                                                                                                                                                                                                                                                                                                                                                                                                                                                                                                                                                                                                                                                                                                                                                                                                                                                                                                                                                                                                                                                                                                                                                                                                                                                                                                                                                                                                                                                                                                                                                                                                                                                                                                                                                                                                                                                                                                                                                                                                                                                                         | ad Name: Nalle                        | ey Pad 🕝   |                                |
| ) Farm Name                      | /Surface Ow      | ner: Robert    | D. Nalley | et ux Public R                                                                                                                                                                                                                                                                                                                                                                                                                                                                                                                                                                                                                                                                                                                                                                                                                                                                                                                                                                                                                                                                                                                                                                                                                                                                                                                                                                                                                                                                                                                                                                                                                                                                                                                                                                                                                                                                                                                                                                                                                                                                                                                 | oad Access: W                         | /-18 Tyler | Highway                        |
| 4) Elevation, c                  | urrent groun     | nd: 972'       | El        | evation, propose                                                                                                                                                                                                                                                                                                                                                                                                                                                                                                                                                                                                                                                                                                                                                                                                                                                                                                                                                                                                                                                                                                                                                                                                                                                                                                                                                                                                                                                                                                                                                                                                                                                                                                                                                                                                                                                                                                                                                                                                                                                                                                               | ed post-construct                     | ion:       |                                |
| 5) Well Type                     | (a) Gas<br>Other | X              | _ Oil     | Ur                                                                                                                                                                                                                                                                                                                                                                                                                                                                                                                                                                                                                                                                                                                                                                                                                                                                                                                                                                                                                                                                                                                                                                                                                                                                                                                                                                                                                                                                                                                                                                                                                                                                                                                                                                                                                                                                                                                                                                                                                                                                                                                             | derground Stora                       | ge         |                                |
|                                  | (b)If Gas        | Shallow        | X         | Deep                                                                                                                                                                                                                                                                                                                                                                                                                                                                                                                                                                                                                                                                                                                                                                                                                                                                                                                                                                                                                                                                                                                                                                                                                                                                                                                                                                                                                                                                                                                                                                                                                                                                                                                                                                                                                                                                                                                                                                                                                                                                                                                           |                                       |            |                                |
|                                  |                  | Horizontal     | X         |                                                                                                                                                                                                                                                                                                                                                                                                                                                                                                                                                                                                                                                                                                                                                                                                                                                                                                                                                                                                                                                                                                                                                                                                                                                                                                                                                                                                                                                                                                                                                                                                                                                                                                                                                                                                                                                                                                                                                                                                                                                                                                                                |                                       |            |                                |
| 6) Existing Pa                   | d: Yes or No     | Yes .          |           |                                                                                                                                                                                                                                                                                                                                                                                                                                                                                                                                                                                                                                                                                                                                                                                                                                                                                                                                                                                                                                                                                                                                                                                                                                                                                                                                                                                                                                                                                                                                                                                                                                                                                                                                                                                                                                                                                                                                                                                                                                                                                                                                |                                       |            |                                |
|                                  |                  |                |           | The same of the sa | s and Expected Fi<br>ciated Pressure- |            |                                |
| 8) Proposed T                    | otal Vertical    | Depth: 660     | 0' TVD    | •                                                                                                                                                                                                                                                                                                                                                                                                                                                                                                                                                                                                                                                                                                                                                                                                                                                                                                                                                                                                                                                                                                                                                                                                                                                                                                                                                                                                                                                                                                                                                                                                                                                                                                                                                                                                                                                                                                                                                                                                                                                                                                                              |                                       |            |                                |
| 9) Formation a                   |                  |                | Marcellus |                                                                                                                                                                                                                                                                                                                                                                                                                                                                                                                                                                                                                                                                                                                                                                                                                                                                                                                                                                                                                                                                                                                                                                                                                                                                                                                                                                                                                                                                                                                                                                                                                                                                                                                                                                                                                                                                                                                                                                                                                                                                                                                                |                                       |            |                                |
| 10) Proposed                     | Total Measu      | red Depth:     | 9,900' -  |                                                                                                                                                                                                                                                                                                                                                                                                                                                                                                                                                                                                                                                                                                                                                                                                                                                                                                                                                                                                                                                                                                                                                                                                                                                                                                                                                                                                                                                                                                                                                                                                                                                                                                                                                                                                                                                                                                                                                                                                                                                                                                                                |                                       |            |                                |
| 11) Proposed 1                   | Horizontal L     | eg Length:     | 1152' -   |                                                                                                                                                                                                                                                                                                                                                                                                                                                                                                                                                                                                                                                                                                                                                                                                                                                                                                                                                                                                                                                                                                                                                                                                                                                                                                                                                                                                                                                                                                                                                                                                                                                                                                                                                                                                                                                                                                                                                                                                                                                                                                                                |                                       |            |                                |
| 12) Approxim                     | ate Fresh W      | ater Strata De | pths:     | 158'                                                                                                                                                                                                                                                                                                                                                                                                                                                                                                                                                                                                                                                                                                                                                                                                                                                                                                                                                                                                                                                                                                                                                                                                                                                                                                                                                                                                                                                                                                                                                                                                                                                                                                                                                                                                                                                                                                                                                                                                                                                                                                                           |                                       |            |                                |
| 13) Method to                    | Determine 1      | Fresh Water I  | Depths:   | 47-095-00912-0                                                                                                                                                                                                                                                                                                                                                                                                                                                                                                                                                                                                                                                                                                                                                                                                                                                                                                                                                                                                                                                                                                                                                                                                                                                                                                                                                                                                                                                                                                                                                                                                                                                                                                                                                                                                                                                                                                                                                                                                                                                                                                                 | 0000                                  |            |                                |
| 14) Approxim                     |                  |                | 678'      |                                                                                                                                                                                                                                                                                                                                                                                                                                                                                                                                                                                                                                                                                                                                                                                                                                                                                                                                                                                                                                                                                                                                                                                                                                                                                                                                                                                                                                                                                                                                                                                                                                                                                                                                                                                                                                                                                                                                                                                                                                                                                                                                |                                       |            |                                |
| 15) Approxim                     | ate Coal Sea     | ım Depths: 4   | 83"       |                                                                                                                                                                                                                                                                                                                                                                                                                                                                                                                                                                                                                                                                                                                                                                                                                                                                                                                                                                                                                                                                                                                                                                                                                                                                                                                                                                                                                                                                                                                                                                                                                                                                                                                                                                                                                                                                                                                                                                                                                                                                                                                                |                                       |            |                                |
| 16) Approxim                     | ate Depth to     | Possible Voi   | d (coal m | ine, karst, other)                                                                                                                                                                                                                                                                                                                                                                                                                                                                                                                                                                                                                                                                                                                                                                                                                                                                                                                                                                                                                                                                                                                                                                                                                                                                                                                                                                                                                                                                                                                                                                                                                                                                                                                                                                                                                                                                                                                                                                                                                                                                                                             | : None Anticipa                       | ated       |                                |
| 17) Does Prop<br>directly overly |                  |                |           | ms<br>Yes                                                                                                                                                                                                                                                                                                                                                                                                                                                                                                                                                                                                                                                                                                                                                                                                                                                                                                                                                                                                                                                                                                                                                                                                                                                                                                                                                                                                                                                                                                                                                                                                                                                                                                                                                                                                                                                                                                                                                                                                                                                                                                                      | N                                     | o <u>X</u> |                                |
| (a) If Yes, pr                   | rovide Mine      | Info: Name     | ):        |                                                                                                                                                                                                                                                                                                                                                                                                                                                                                                                                                                                                                                                                                                                                                                                                                                                                                                                                                                                                                                                                                                                                                                                                                                                                                                                                                                                                                                                                                                                                                                                                                                                                                                                                                                                                                                                                                                                                                                                                                                                                                                                                |                                       |            | RECEIVED Office of Oil and Gas |
|                                  |                  | Depth          | _         |                                                                                                                                                                                                                                                                                                                                                                                                                                                                                                                                                                                                                                                                                                                                                                                                                                                                                                                                                                                                                                                                                                                                                                                                                                                                                                                                                                                                                                                                                                                                                                                                                                                                                                                                                                                                                                                                                                                                                                                                                                                                                                                                |                                       |            | DEC 2 0 2021                   |
|                                  |                  | Seam           | :         |                                                                                                                                                                                                                                                                                                                                                                                                                                                                                                                                                                                                                                                                                                                                                                                                                                                                                                                                                                                                                                                                                                                                                                                                                                                                                                                                                                                                                                                                                                                                                                                                                                                                                                                                                                                                                                                                                                                                                                                                                                                                                                                                |                                       |            | admont of                      |
|                                  |                  | Owne           | r.        |                                                                                                                                                                                                                                                                                                                                                                                                                                                                                                                                                                                                                                                                                                                                                                                                                                                                                                                                                                                                                                                                                                                                                                                                                                                                                                                                                                                                                                                                                                                                                                                                                                                                                                                                                                                                                                                                                                                                                                                                                                                                                                                                |                                       |            | Environmental Protec           |

API NO. 47- 095 - 02778

OPERATOR WELL NO. Jed Unit 1H / Well Pad Name: Nalley Pad

18)

### CASING AND TUBING PROGRAM

| TYPE         | Size<br>(in) | New<br>or<br>Used | Grade   | Weight per ft.<br>(lb/ft) | FOOTAGE: For<br>Drilling (ft) | INTERVALS:<br>Left in Well<br>(ft) | CEMENT:<br>Fill-up<br>(Cu. Ft.)/CTS |
|--------------|--------------|-------------------|---------|---------------------------|-------------------------------|------------------------------------|-------------------------------------|
| Conductor    | 20"          | New               | H-40    | 79#                       | 80'                           | 80'                                | CTS, 77 Cu. Ft.                     |
| Fresh Water  | 13-3/8"      | New               | J/K-55  | 54.5#                     | 300'                          | 300' -                             | CTS, 313Cu. Ft.                     |
| Coal         | 9-5/8"       | New               | J-/K55  | 36#                       | 2500'                         | 2500' *                            | CTS, 1018 Cu. Ft.                   |
| Intermediate |              |                   |         |                           |                               |                                    |                                     |
| Production   | 5-1/2"       | New               | P-110CY | 20#                       | 9,900'                        | 9,900' ,                           | CTS, 1576 Cu. Ft.                   |
| Tubing       | 2-3/8"       | New               | N-80    | 4.7#                      |                               |                                    |                                     |
| Liners       |              |                   |         |                           |                               |                                    |                                     |