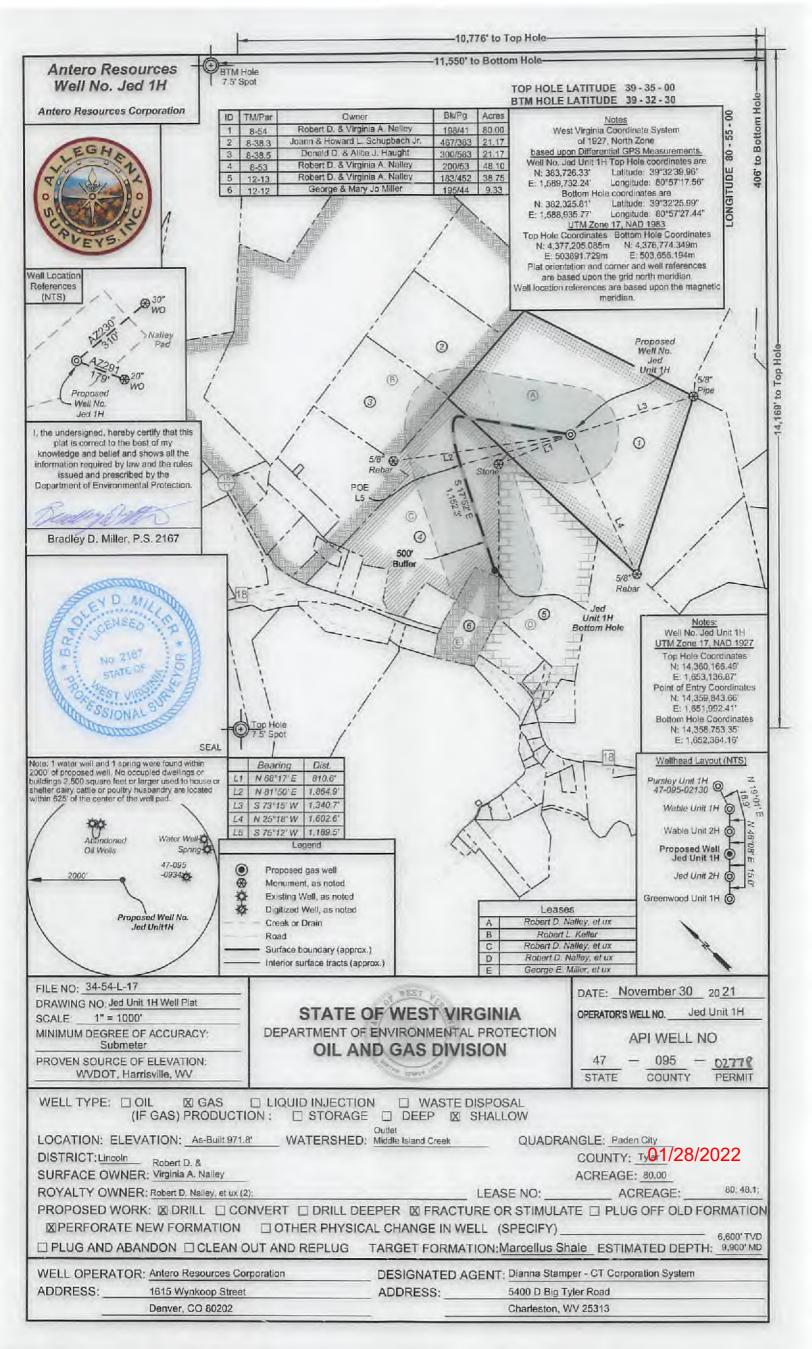

# STATE OF WEST VIRGINIA DEPARTMENT OF ENVIRONMENTAL PROTECTION, OFFICE OF OIL AND GAS WELL WORK PERMIT APPLICATION

|                                  |                  |                |           |                                                                                                                                                                                                                                                                                                                                                                                                                                                                                                                                                                                                                                                                                                                                                                                                                                                                                                                                                                                                                                                                                                                                                                                                                                                                                                                                                                                                                                                                                                                                                                                                                                                                                                                                                                                                                                                                                                                                                                                                                                                                                                                                |                                       |            | , ,                            |
|----------------------------------|------------------|----------------|-----------|--------------------------------------------------------------------------------------------------------------------------------------------------------------------------------------------------------------------------------------------------------------------------------------------------------------------------------------------------------------------------------------------------------------------------------------------------------------------------------------------------------------------------------------------------------------------------------------------------------------------------------------------------------------------------------------------------------------------------------------------------------------------------------------------------------------------------------------------------------------------------------------------------------------------------------------------------------------------------------------------------------------------------------------------------------------------------------------------------------------------------------------------------------------------------------------------------------------------------------------------------------------------------------------------------------------------------------------------------------------------------------------------------------------------------------------------------------------------------------------------------------------------------------------------------------------------------------------------------------------------------------------------------------------------------------------------------------------------------------------------------------------------------------------------------------------------------------------------------------------------------------------------------------------------------------------------------------------------------------------------------------------------------------------------------------------------------------------------------------------------------------|---------------------------------------|------------|--------------------------------|
| l) Well Operat                   | tor: Antero      | Resources      | Corpora   | 494507062                                                                                                                                                                                                                                                                                                                                                                                                                                                                                                                                                                                                                                                                                                                                                                                                                                                                                                                                                                                                                                                                                                                                                                                                                                                                                                                                                                                                                                                                                                                                                                                                                                                                                                                                                                                                                                                                                                                                                                                                                                                                                                                      | 095 - Tyler                           | Lincoln    | Paden City 7.5'                |
| V                                | -                |                |           | Operator ID                                                                                                                                                                                                                                                                                                                                                                                                                                                                                                                                                                                                                                                                                                                                                                                                                                                                                                                                                                                                                                                                                                                                                                                                                                                                                                                                                                                                                                                                                                                                                                                                                                                                                                                                                                                                                                                                                                                                                                                                                                                                                                                    | County                                | District   | Quadrangle                     |
| ) Operator's                     | Well Numbe       | r: Jed Unit 1  | Н         | Well P                                                                                                                                                                                                                                                                                                                                                                                                                                                                                                                                                                                                                                                                                                                                                                                                                                                                                                                                                                                                                                                                                                                                                                                                                                                                                                                                                                                                                                                                                                                                                                                                                                                                                                                                                                                                                                                                                                                                                                                                                                                                                                                         | ad Name: Nalle                        | ey Pad 🕝   |                                |
| ) Farm Name                      | /Surface Ow      | ner: Robert    | D. Nalley | et ux Public R                                                                                                                                                                                                                                                                                                                                                                                                                                                                                                                                                                                                                                                                                                                                                                                                                                                                                                                                                                                                                                                                                                                                                                                                                                                                                                                                                                                                                                                                                                                                                                                                                                                                                                                                                                                                                                                                                                                                                                                                                                                                                                                 | oad Access: W                         | /-18 Tyler | Highway                        |
| 4) Elevation, c                  | urrent groun     | nd: 972'       | El        | evation, propose                                                                                                                                                                                                                                                                                                                                                                                                                                                                                                                                                                                                                                                                                                                                                                                                                                                                                                                                                                                                                                                                                                                                                                                                                                                                                                                                                                                                                                                                                                                                                                                                                                                                                                                                                                                                                                                                                                                                                                                                                                                                                                               | ed post-construct                     | ion:       |                                |
| 5) Well Type                     | (a) Gas<br>Other | X              | _ Oil     | Ur                                                                                                                                                                                                                                                                                                                                                                                                                                                                                                                                                                                                                                                                                                                                                                                                                                                                                                                                                                                                                                                                                                                                                                                                                                                                                                                                                                                                                                                                                                                                                                                                                                                                                                                                                                                                                                                                                                                                                                                                                                                                                                                             | derground Stora                       | ge         |                                |
|                                  | (b)If Gas        | Shallow        | X         | Deep                                                                                                                                                                                                                                                                                                                                                                                                                                                                                                                                                                                                                                                                                                                                                                                                                                                                                                                                                                                                                                                                                                                                                                                                                                                                                                                                                                                                                                                                                                                                                                                                                                                                                                                                                                                                                                                                                                                                                                                                                                                                                                                           |                                       |            |                                |
|                                  |                  | Horizontal     | X         |                                                                                                                                                                                                                                                                                                                                                                                                                                                                                                                                                                                                                                                                                                                                                                                                                                                                                                                                                                                                                                                                                                                                                                                                                                                                                                                                                                                                                                                                                                                                                                                                                                                                                                                                                                                                                                                                                                                                                                                                                                                                                                                                |                                       |            |                                |
| 6) Existing Pa                   | d: Yes or No     | Yes .          |           |                                                                                                                                                                                                                                                                                                                                                                                                                                                                                                                                                                                                                                                                                                                                                                                                                                                                                                                                                                                                                                                                                                                                                                                                                                                                                                                                                                                                                                                                                                                                                                                                                                                                                                                                                                                                                                                                                                                                                                                                                                                                                                                                |                                       |            |                                |
|                                  |                  |                |           | The same of the sa | s and Expected Fi<br>ciated Pressure- |            |                                |
| 8) Proposed T                    | otal Vertical    | Depth: 660     | 0' TVD    | •                                                                                                                                                                                                                                                                                                                                                                                                                                                                                                                                                                                                                                                                                                                                                                                                                                                                                                                                                                                                                                                                                                                                                                                                                                                                                                                                                                                                                                                                                                                                                                                                                                                                                                                                                                                                                                                                                                                                                                                                                                                                                                                              |                                       |            |                                |
| 9) Formation a                   |                  |                | Marcellus |                                                                                                                                                                                                                                                                                                                                                                                                                                                                                                                                                                                                                                                                                                                                                                                                                                                                                                                                                                                                                                                                                                                                                                                                                                                                                                                                                                                                                                                                                                                                                                                                                                                                                                                                                                                                                                                                                                                                                                                                                                                                                                                                |                                       |            |                                |
| 10) Proposed                     | Total Measu      | red Depth:     | 9,900' -  |                                                                                                                                                                                                                                                                                                                                                                                                                                                                                                                                                                                                                                                                                                                                                                                                                                                                                                                                                                                                                                                                                                                                                                                                                                                                                                                                                                                                                                                                                                                                                                                                                                                                                                                                                                                                                                                                                                                                                                                                                                                                                                                                |                                       |            |                                |
| 11) Proposed 1                   | Horizontal L     | eg Length:     | 1152' -   |                                                                                                                                                                                                                                                                                                                                                                                                                                                                                                                                                                                                                                                                                                                                                                                                                                                                                                                                                                                                                                                                                                                                                                                                                                                                                                                                                                                                                                                                                                                                                                                                                                                                                                                                                                                                                                                                                                                                                                                                                                                                                                                                |                                       |            |                                |
| 12) Approxim                     | ate Fresh W      | ater Strata De | pths:     | 158'                                                                                                                                                                                                                                                                                                                                                                                                                                                                                                                                                                                                                                                                                                                                                                                                                                                                                                                                                                                                                                                                                                                                                                                                                                                                                                                                                                                                                                                                                                                                                                                                                                                                                                                                                                                                                                                                                                                                                                                                                                                                                                                           |                                       |            |                                |
| 13) Method to                    | Determine 1      | Fresh Water I  | Depths:   | 47-095-00912-0                                                                                                                                                                                                                                                                                                                                                                                                                                                                                                                                                                                                                                                                                                                                                                                                                                                                                                                                                                                                                                                                                                                                                                                                                                                                                                                                                                                                                                                                                                                                                                                                                                                                                                                                                                                                                                                                                                                                                                                                                                                                                                                 | 0000                                  |            |                                |
| 14) Approxim                     |                  |                | 678'      |                                                                                                                                                                                                                                                                                                                                                                                                                                                                                                                                                                                                                                                                                                                                                                                                                                                                                                                                                                                                                                                                                                                                                                                                                                                                                                                                                                                                                                                                                                                                                                                                                                                                                                                                                                                                                                                                                                                                                                                                                                                                                                                                |                                       |            |                                |
| 15) Approxim                     | ate Coal Sea     | ım Depths: 4   | 83"       |                                                                                                                                                                                                                                                                                                                                                                                                                                                                                                                                                                                                                                                                                                                                                                                                                                                                                                                                                                                                                                                                                                                                                                                                                                                                                                                                                                                                                                                                                                                                                                                                                                                                                                                                                                                                                                                                                                                                                                                                                                                                                                                                |                                       |            |                                |
| 16) Approxim                     | ate Depth to     | Possible Voi   | d (coal m | ine, karst, other)                                                                                                                                                                                                                                                                                                                                                                                                                                                                                                                                                                                                                                                                                                                                                                                                                                                                                                                                                                                                                                                                                                                                                                                                                                                                                                                                                                                                                                                                                                                                                                                                                                                                                                                                                                                                                                                                                                                                                                                                                                                                                                             | : None Anticipa                       | ated       |                                |
| 17) Does Prop<br>directly overly |                  |                |           | ms<br>Yes                                                                                                                                                                                                                                                                                                                                                                                                                                                                                                                                                                                                                                                                                                                                                                                                                                                                                                                                                                                                                                                                                                                                                                                                                                                                                                                                                                                                                                                                                                                                                                                                                                                                                                                                                                                                                                                                                                                                                                                                                                                                                                                      | N                                     | o <u>X</u> |                                |
| (a) If Yes, pr                   | rovide Mine      | Info: Name     | ):        |                                                                                                                                                                                                                                                                                                                                                                                                                                                                                                                                                                                                                                                                                                                                                                                                                                                                                                                                                                                                                                                                                                                                                                                                                                                                                                                                                                                                                                                                                                                                                                                                                                                                                                                                                                                                                                                                                                                                                                                                                                                                                                                                |                                       |            | RECEIVED Office of Oil and Gas |
|                                  |                  | Depth          | _         |                                                                                                                                                                                                                                                                                                                                                                                                                                                                                                                                                                                                                                                                                                                                                                                                                                                                                                                                                                                                                                                                                                                                                                                                                                                                                                                                                                                                                                                                                                                                                                                                                                                                                                                                                                                                                                                                                                                                                                                                                                                                                                                                |                                       |            | DEC 2 0 2021                   |
|                                  |                  | Seam           | :         |                                                                                                                                                                                                                                                                                                                                                                                                                                                                                                                                                                                                                                                                                                                                                                                                                                                                                                                                                                                                                                                                                                                                                                                                                                                                                                                                                                                                                                                                                                                                                                                                                                                                                                                                                                                                                                                                                                                                                                                                                                                                                                                                |                                       |            | admont of                      |
|                                  |                  | Owne           | r.        |                                                                                                                                                                                                                                                                                                                                                                                                                                                                                                                                                                                                                                                                                                                                                                                                                                                                                                                                                                                                                                                                                                                                                                                                                                                                                                                                                                                                                                                                                                                                                                                                                                                                                                                                                                                                                                                                                                                                                                                                                                                                                                                                |                                       |            | Environmental Protec           |

API NO. 47- 095 - 02778

OPERATOR WELL NO. Jed Unit 1H / Well Pad Name: Nalley Pad

18)

### CASING AND TUBING PROGRAM

| TYPE         | Size<br>(in) | New<br>or<br>Used | Grade   | Weight per ft.<br>(lb/ft) | FOOTAGE: For<br>Drilling (ft) | INTERVALS:<br>Left in Well<br>(ft) | CEMENT:<br>Fill-up<br>(Cu. Ft.)/CTS |
|--------------|--------------|-------------------|---------|---------------------------|-------------------------------|------------------------------------|-------------------------------------|
| Conductor    | 20"          | New               | H-40    | 79#                       | 80'                           | 80'                                | CTS, 77 Cu. Ft.                     |
| Fresh Water  | 13-3/8"      | New               | J/K-55  | 54.5#                     | 300'                          | 300' -                             | CTS, 313Cu. Ft.                     |
| Coal         | 9-5/8"       | New               | J-/K55  | 36#                       | 2500'                         | 2500' *                            | CTS, 1018 Cu. Ft.                   |
| Intermediate |              |                   |         |                           |                               |                                    |                                     |
| Production   | 5-1/2"       | New               | P-110CY | 20#                       | 9,900'                        | 9,900' ,                           | CTS, 1576 Cu. Ft.                   |
| Tubing       | 2-3/8"       | New               | N-80    | 4.7#                      |                               |                                    |                                     |
| Liners       |              |                   |         |                           |                               |                                    |                                     |