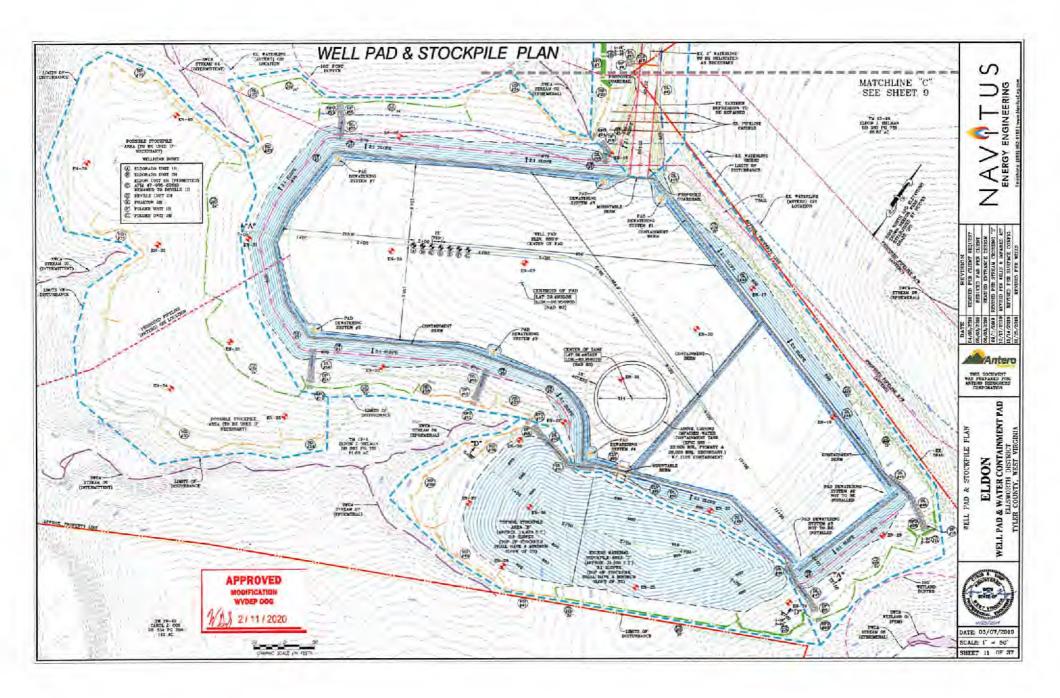

Anticipated Max Pressure - 9300 lbs Anticipated Max Rate - 80 bpm

- 21) Total Area to be disturbed, including roads, stockpile area, pits, etc., (acres): 34.58 acres
- 22) Area to be disturbed for well pad only, less access road (acres): 6.43 acres