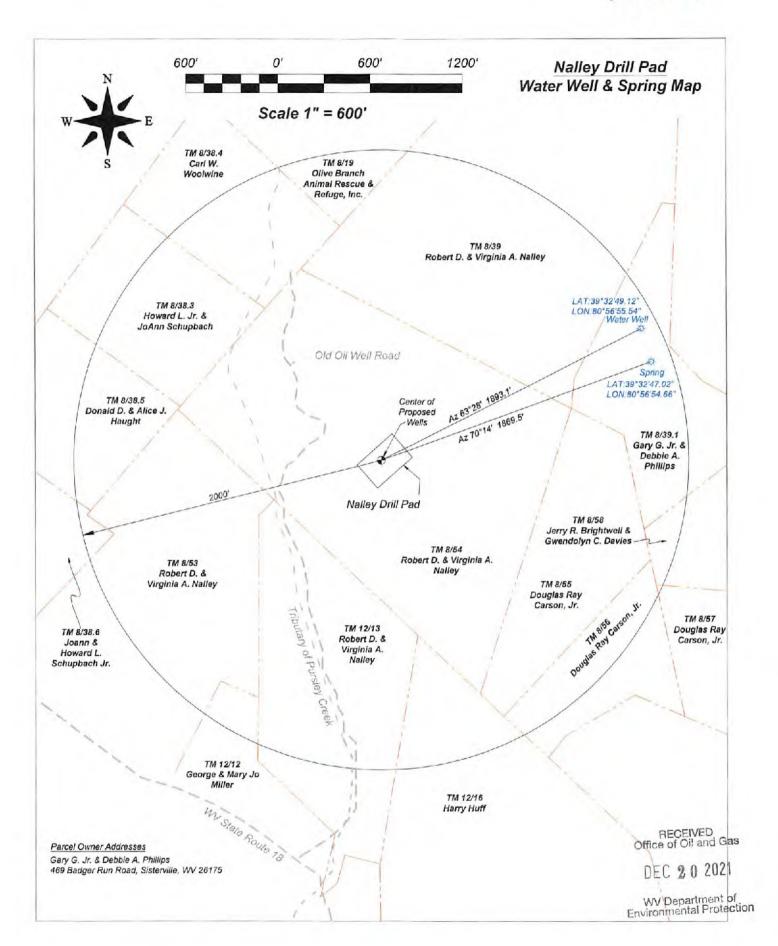

# STATE OF WEST VIRGINIA DEPARTMENT OF ENVIRONMENTAL PROTECTION, OFFICE OF OIL AND GAS WELL WORK PERMIT APPLICATION

|                                  |                  |                |           |                                                                                                                                                                                                                                                                                                                                                                                                                                                                                                                                                                                                                                                                                                                                                                                                                                                                                                                                                                                                                                                                                                                                                                                                                                                                                                                                                                                                                                                                                                                                                                                                                                                                                                                                                                                                                                                                                                                                                                                                                                                                                                                                |                                       |            | , ,                            |
|----------------------------------|------------------|----------------|-----------|--------------------------------------------------------------------------------------------------------------------------------------------------------------------------------------------------------------------------------------------------------------------------------------------------------------------------------------------------------------------------------------------------------------------------------------------------------------------------------------------------------------------------------------------------------------------------------------------------------------------------------------------------------------------------------------------------------------------------------------------------------------------------------------------------------------------------------------------------------------------------------------------------------------------------------------------------------------------------------------------------------------------------------------------------------------------------------------------------------------------------------------------------------------------------------------------------------------------------------------------------------------------------------------------------------------------------------------------------------------------------------------------------------------------------------------------------------------------------------------------------------------------------------------------------------------------------------------------------------------------------------------------------------------------------------------------------------------------------------------------------------------------------------------------------------------------------------------------------------------------------------------------------------------------------------------------------------------------------------------------------------------------------------------------------------------------------------------------------------------------------------|---------------------------------------|------------|--------------------------------|
| l) Well Operat                   | tor: Antero      | Resources      | Corpora   | 494507062                                                                                                                                                                                                                                                                                                                                                                                                                                                                                                                                                                                                                                                                                                                                                                                                                                                                                                                                                                                                                                                                                                                                                                                                                                                                                                                                                                                                                                                                                                                                                                                                                                                                                                                                                                                                                                                                                                                                                                                                                                                                                                                      | 095 - Tyler                           | Lincoln    | Paden City 7.5'                |
| V                                | -                |                |           | Operator ID                                                                                                                                                                                                                                                                                                                                                                                                                                                                                                                                                                                                                                                                                                                                                                                                                                                                                                                                                                                                                                                                                                                                                                                                                                                                                                                                                                                                                                                                                                                                                                                                                                                                                                                                                                                                                                                                                                                                                                                                                                                                                                                    | County                                | District   | Quadrangle                     |
| ) Operator's                     | Well Numbe       | r: Jed Unit 1  | Н         | Well P                                                                                                                                                                                                                                                                                                                                                                                                                                                                                                                                                                                                                                                                                                                                                                                                                                                                                                                                                                                                                                                                                                                                                                                                                                                                                                                                                                                                                                                                                                                                                                                                                                                                                                                                                                                                                                                                                                                                                                                                                                                                                                                         | ad Name: Nalle                        | ey Pad 🕝   |                                |
| ) Farm Name                      | /Surface Ow      | ner: Robert    | D. Nalley | et ux Public R                                                                                                                                                                                                                                                                                                                                                                                                                                                                                                                                                                                                                                                                                                                                                                                                                                                                                                                                                                                                                                                                                                                                                                                                                                                                                                                                                                                                                                                                                                                                                                                                                                                                                                                                                                                                                                                                                                                                                                                                                                                                                                                 | oad Access: W                         | /-18 Tyler | Highway                        |
| 4) Elevation, c                  | urrent groun     | nd: 972'       | El        | evation, propose                                                                                                                                                                                                                                                                                                                                                                                                                                                                                                                                                                                                                                                                                                                                                                                                                                                                                                                                                                                                                                                                                                                                                                                                                                                                                                                                                                                                                                                                                                                                                                                                                                                                                                                                                                                                                                                                                                                                                                                                                                                                                                               | ed post-construct                     | ion:       |                                |
| 5) Well Type                     | (a) Gas<br>Other | X              | _ Oil     | Ur                                                                                                                                                                                                                                                                                                                                                                                                                                                                                                                                                                                                                                                                                                                                                                                                                                                                                                                                                                                                                                                                                                                                                                                                                                                                                                                                                                                                                                                                                                                                                                                                                                                                                                                                                                                                                                                                                                                                                                                                                                                                                                                             | derground Stora                       | ge         |                                |
|                                  | (b)If Gas        | Shallow        | X         | Deep                                                                                                                                                                                                                                                                                                                                                                                                                                                                                                                                                                                                                                                                                                                                                                                                                                                                                                                                                                                                                                                                                                                                                                                                                                                                                                                                                                                                                                                                                                                                                                                                                                                                                                                                                                                                                                                                                                                                                                                                                                                                                                                           |                                       |            |                                |
|                                  |                  | Horizontal     | X         |                                                                                                                                                                                                                                                                                                                                                                                                                                                                                                                                                                                                                                                                                                                                                                                                                                                                                                                                                                                                                                                                                                                                                                                                                                                                                                                                                                                                                                                                                                                                                                                                                                                                                                                                                                                                                                                                                                                                                                                                                                                                                                                                |                                       |            |                                |
| 6) Existing Pa                   | d: Yes or No     | Yes .          |           |                                                                                                                                                                                                                                                                                                                                                                                                                                                                                                                                                                                                                                                                                                                                                                                                                                                                                                                                                                                                                                                                                                                                                                                                                                                                                                                                                                                                                                                                                                                                                                                                                                                                                                                                                                                                                                                                                                                                                                                                                                                                                                                                |                                       |            |                                |
|                                  |                  |                |           | The same of the sa | s and Expected Fi<br>ciated Pressure- |            |                                |
| 8) Proposed T                    | otal Vertical    | Depth: 660     | 0' TVD    | •                                                                                                                                                                                                                                                                                                                                                                                                                                                                                                                                                                                                                                                                                                                                                                                                                                                                                                                                                                                                                                                                                                                                                                                                                                                                                                                                                                                                                                                                                                                                                                                                                                                                                                                                                                                                                                                                                                                                                                                                                                                                                                                              |                                       |            |                                |
| 9) Formation a                   |                  |                | Marcellus |                                                                                                                                                                                                                                                                                                                                                                                                                                                                                                                                                                                                                                                                                                                                                                                                                                                                                                                                                                                                                                                                                                                                                                                                                                                                                                                                                                                                                                                                                                                                                                                                                                                                                                                                                                                                                                                                                                                                                                                                                                                                                                                                |                                       |            |                                |
| 10) Proposed                     | Total Measu      | red Depth:     | 9,900' -  |                                                                                                                                                                                                                                                                                                                                                                                                                                                                                                                                                                                                                                                                                                                                                                                                                                                                                                                                                                                                                                                                                                                                                                                                                                                                                                                                                                                                                                                                                                                                                                                                                                                                                                                                                                                                                                                                                                                                                                                                                                                                                                                                |                                       |            |                                |
| 11) Proposed 1                   | Horizontal L     | eg Length:     | 1152' -   |                                                                                                                                                                                                                                                                                                                                                                                                                                                                                                                                                                                                                                                                                                                                                                                                                                                                                                                                                                                                                                                                                                                                                                                                                                                                                                                                                                                                                                                                                                                                                                                                                                                                                                                                                                                                                                                                                                                                                                                                                                                                                                                                |                                       |            |                                |
| 12) Approxim                     | ate Fresh W      | ater Strata De | pths:     | 158'                                                                                                                                                                                                                                                                                                                                                                                                                                                                                                                                                                                                                                                                                                                                                                                                                                                                                                                                                                                                                                                                                                                                                                                                                                                                                                                                                                                                                                                                                                                                                                                                                                                                                                                                                                                                                                                                                                                                                                                                                                                                                                                           |                                       |            |                                |
| 13) Method to                    | Determine 1      | Fresh Water I  | Depths:   | 47-095-00912-0                                                                                                                                                                                                                                                                                                                                                                                                                                                                                                                                                                                                                                                                                                                                                                                                                                                                                                                                                                                                                                                                                                                                                                                                                                                                                                                                                                                                                                                                                                                                                                                                                                                                                                                                                                                                                                                                                                                                                                                                                                                                                                                 | 0000                                  |            |                                |
| 14) Approxim                     |                  |                | 678'      |                                                                                                                                                                                                                                                                                                                                                                                                                                                                                                                                                                                                                                                                                                                                                                                                                                                                                                                                                                                                                                                                                                                                                                                                                                                                                                                                                                                                                                                                                                                                                                                                                                                                                                                                                                                                                                                                                                                                                                                                                                                                                                                                |                                       |            |                                |
| 15) Approxim                     | ate Coal Sea     | ım Depths: 4   | 83"       |                                                                                                                                                                                                                                                                                                                                                                                                                                                                                                                                                                                                                                                                                                                                                                                                                                                                                                                                                                                                                                                                                                                                                                                                                                                                                                                                                                                                                                                                                                                                                                                                                                                                                                                                                                                                                                                                                                                                                                                                                                                                                                                                |                                       |            |                                |
| 16) Approxim                     | ate Depth to     | Possible Voi   | d (coal m | ine, karst, other)                                                                                                                                                                                                                                                                                                                                                                                                                                                                                                                                                                                                                                                                                                                                                                                                                                                                                                                                                                                                                                                                                                                                                                                                                                                                                                                                                                                                                                                                                                                                                                                                                                                                                                                                                                                                                                                                                                                                                                                                                                                                                                             | : None Anticipa                       | ated       |                                |
| 17) Does Prop<br>directly overly |                  |                |           | ms<br>Yes                                                                                                                                                                                                                                                                                                                                                                                                                                                                                                                                                                                                                                                                                                                                                                                                                                                                                                                                                                                                                                                                                                                                                                                                                                                                                                                                                                                                                                                                                                                                                                                                                                                                                                                                                                                                                                                                                                                                                                                                                                                                                                                      | N                                     | o <u>X</u> |                                |
| (a) If Yes, pr                   | rovide Mine      | Info: Name     | ):        |                                                                                                                                                                                                                                                                                                                                                                                                                                                                                                                                                                                                                                                                                                                                                                                                                                                                                                                                                                                                                                                                                                                                                                                                                                                                                                                                                                                                                                                                                                                                                                                                                                                                                                                                                                                                                                                                                                                                                                                                                                                                                                                                |                                       |            | RECEIVED Office of Oil and Gas |
|                                  |                  | Depth          | _         |                                                                                                                                                                                                                                                                                                                                                                                                                                                                                                                                                                                                                                                                                                                                                                                                                                                                                                                                                                                                                                                                                                                                                                                                                                                                                                                                                                                                                                                                                                                                                                                                                                                                                                                                                                                                                                                                                                                                                                                                                                                                                                                                |                                       |            | DEC 2 0 2021                   |
|                                  |                  | Seam           | :         |                                                                                                                                                                                                                                                                                                                                                                                                                                                                                                                                                                                                                                                                                                                                                                                                                                                                                                                                                                                                                                                                                                                                                                                                                                                                                                                                                                                                                                                                                                                                                                                                                                                                                                                                                                                                                                                                                                                                                                                                                                                                                                                                |                                       |            | admont of                      |
|                                  |                  | Owne           | r.        |                                                                                                                                                                                                                                                                                                                                                                                                                                                                                                                                                                                                                                                                                                                                                                                                                                                                                                                                                                                                                                                                                                                                                                                                                                                                                                                                                                                                                                                                                                                                                                                                                                                                                                                                                                                                                                                                                                                                                                                                                                                                                                                                |                                       |            | Environmental Protec           |

API NO. 47- 095 - 02778

OPERATOR WELL NO. Jed Unit 1H / Well Pad Name: Nalley Pad

18)

Buga Hami 1-5.22.

| TYPE         | Size (in) | Wellbore<br>Diameter (in) | Wall<br>Thickness<br>(in) | Burst Pressure<br>(psi) | Anticipated Max. Internal Pressure (psi) | Cement<br>Type | Cement<br>Yield<br>(cu. ft./k) |
|--------------|-----------|---------------------------|---------------------------|-------------------------|------------------------------------------|----------------|--------------------------------|
| Conductor    | 20"       | 24"                       | 0.375"                    | 2250                    | 50                                       | Class A        | ~1.18                          |
| Fresh Water  | 13-3/8"   | 17-1/2"                   | 0.38"                     | 2730                    | 1000                                     | Class A        | ~1.18                          |
| Coal         | 9-5/8"    | 12-1/4"                   | 0.352"                    | 3520                    | 1500                                     | Class A        | ~1.18                          |
| Intermediate |           |                           |                           |                         |                                          |                |                                |
| Production   | 5-1/2"    | 8-3/4" & 8-1/2"           | 0.415"                    | 14,360 -                | 2500                                     | Class G/H      | ~1.8                           |
| Tubing       | 2-3/8"    | 4.778"                    | 0.19"                     | 11,200                  |                                          |                |                                |
| Liners       |           |                           |                           |                         |                                          |                |                                |

Drill a new horizontal shallow well into the Marcellus Shale.

\*Antero will be air drilling the fresh water string which makes it difficult to determine when fresh water is encountered. Therefore, we have built in a buffer for the casing setting depth which helps to ensure that all fresh water zones are covered.