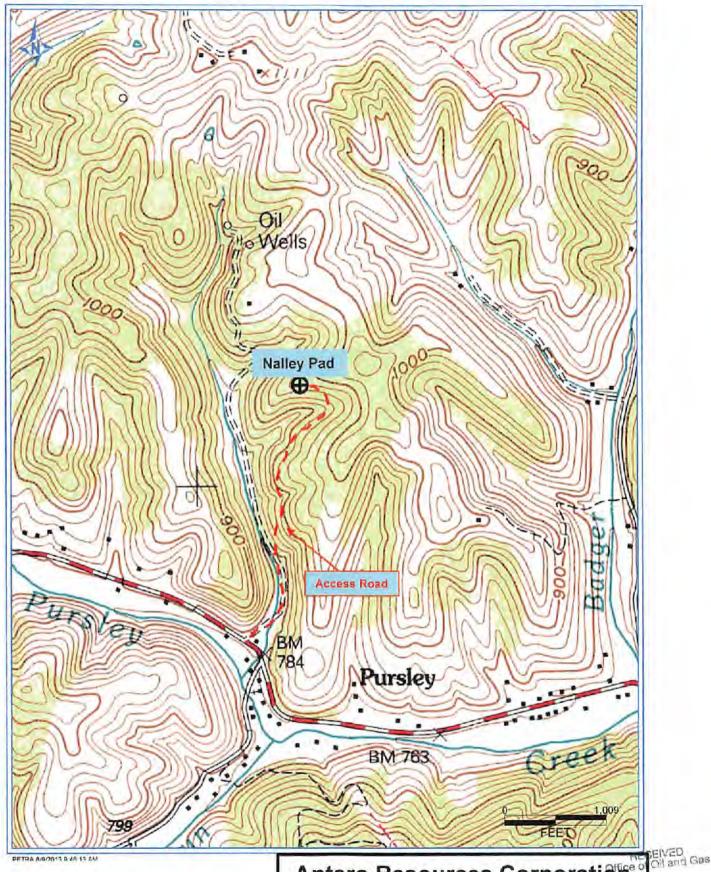

4709502778
API NO. 47-095 - DPERATOR WELL NO. Jed Unit 1H
Well Pad Name: Nalley Pad

API NO. 47- 095 - 02778

OPERATOR WELL NO. Jed Unit 1H / Well Pad Name: Nalley Pad

18)