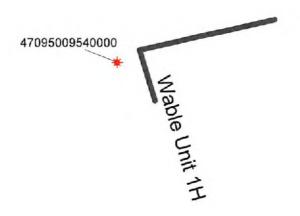

Chie

Operator's Well Number: WABLE UNIT 1H

Farm Name: ROBERT D & VIRGINIA A No

U.S. WELL NUMBER: 47-095-02780-00-00

Horizontal 6A New Drill Date Issued: 1/21/2022

| API NO. 47- 095 - | 02180             |
|-------------------|-------------------|
| OPERATOR WELL     | NO. Wable Unit 1H |
| Well Pad Name:    |                   |