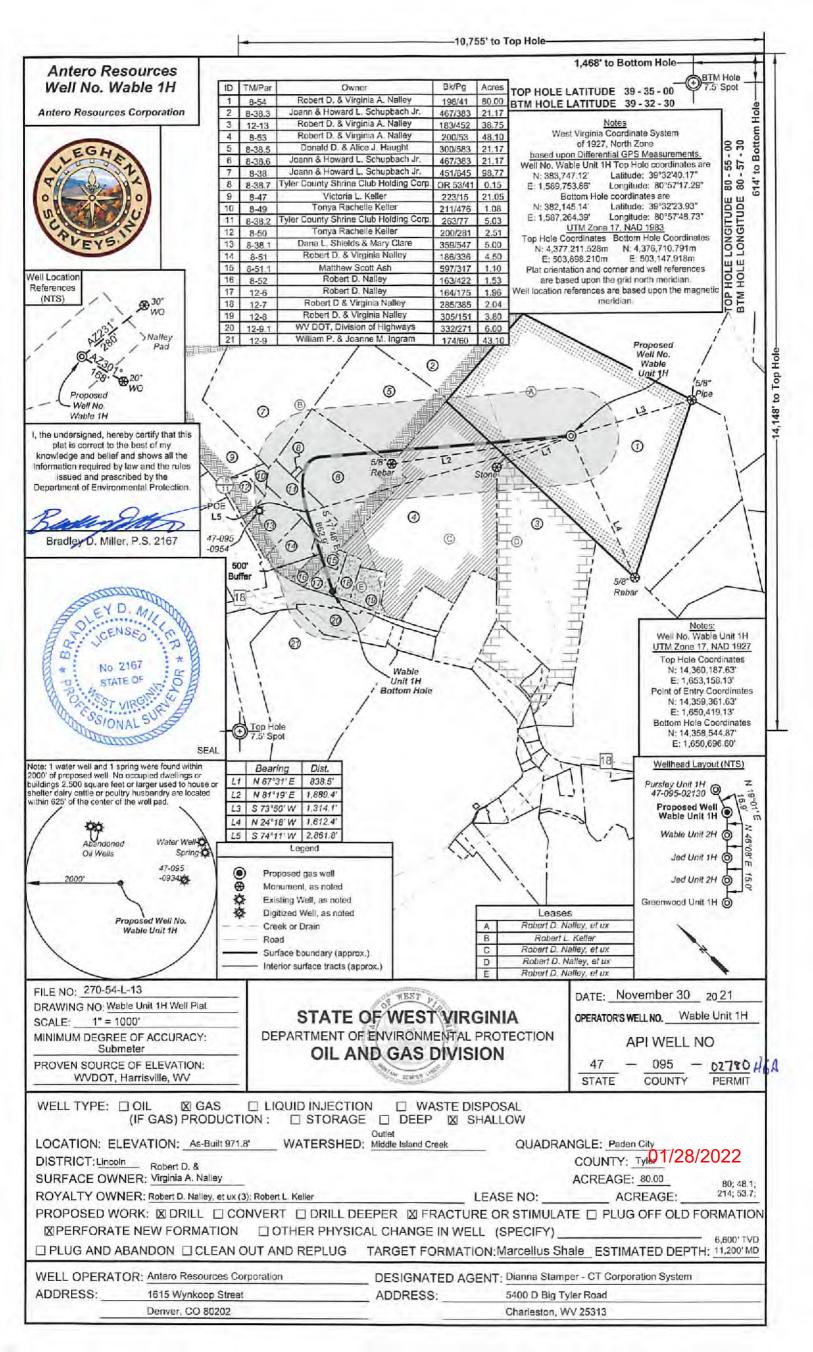

| API NO. 47- 095 - | 02180             |
|-------------------|-------------------|
| OPERATOR WELL     | NO. Wable Unit 1H |
| Well Pad Name:    |                   |

## STATE OF WEST VIRGINIA DEPARTMENT OF ENVIRONMENTAL PROTECTION, OFFICE OF OIL AND GAS WELL WORK PERMIT APPLICATION

| Antero Resources Corporal   494507062   095 - Tyler   Lincoln   Padet Operator ID   County   District   Quadr   Operator IS   Operator IS   County   District   Quadr   Operator IS   Op | n City 7.5'                     |
|--------------------------------------------------------------------------------------------------------------------------------------------------------------------------------------------------------------------------------------------------------------------------------------------------------------------------------------------------------------------------------------------------------------------------------------------------------------------------------------------------------------------------------------------------------------------------------------------------------------------------------------------------------------------------------------------------------------------------------------------------------------------------------------------------------------------------------------------------------------------------------------------------------------------------------------------------------------------------------------------------------------------------------------------------------------------------------------------------------------------------------------------------------------------------------------------------------------------------------------------------------------------------------------------------------------------------------------------------------------------------------------------------------------------------------------------------------------------------------------------------------------------------------------------------------------------------------------------------------------------------------------------------------------------------------------------------------------------------------------------------------------------------------------------------------------------------------------------------------------------------------------------------------------------------------------------------------------------------------------------------------------------------------------------------------------------------------------------------------------------------------|---------------------------------|
| 3) Farm Name/Surface Owner: Robert D. Nalley et ux Public Road Access: WV-18 Tyler Highwa 4) Elevation, current ground: 972'                                                                                                                                                                                                                                                                                                                                                                                                                                                                                                                                                                                                                                                                                                                                                                                                                                                                                                                                                                                                                                                                                                                                                                                                                                                                                                                                                                                                                                                                                                                                                                                                                                                                                                                                                                                                                                                                                                                                                                                                   | angle                           |
| 4) Elevation, current ground: 972' / Elevation, proposed post-construction:  5) Well Type (a) Gas X Oil Underground Storage  Other  (b) If Gas Shallow X / Deep  Horizontal X  6) Existing Pad: Yes or No Yes  7) Proposed Target Formation(s), Depth(s), Anticipated Thickness and Expected Pressure(s):  Marcellus Shale: 6600' TVD, Anticipated Thickness-55 feet, Associated Pressure-2850# /  8) Proposed Total Vertical Depth: 6600' TVD  9) Formation at Total Vertical Depth: Marcellus  10) Proposed Horizontal Leg Length: 862'  11) Proposed Horizontal Leg Length: 862'  12) Approximate Fresh Water Strata Depths: 47-095-00912-0000  14) Approximate Saltwater Depths: 1678'  15) Approximate Coal Seam Depths: 483'  16) Approximate Depth to Possible Void (coal mine, karst, other): None Anticipated  17) Does Proposed well location contain coal seams directly overlying or adjacent to an active mine? Yes No X  (a) If Yes, provide Mine Info: Name:                                                                                                                                                                                                                                                                                                                                                                                                                                                                                                                                                                                                                                                                                                                                                                                                                                                                                                                                                                                                                                                                                                                                                    |                                 |
| Other  (b) If Gas Shallow X Deep  Horizontal X  7) Proposed Target Formation(s), Depth(s), Anticipated Thickness and Expected Pressure(s): Marcellus Shale: 6600' TVD, Anticipated Thickness-55 feet, Associated Pressure-2850#  8) Proposed Total Vertical Depth: 6600' TVD  9) Formation at Total Vertical Depth: Marcellus  10) Proposed Total Measured Depth: 11,200'  11) Proposed Horizontal Leg Length: 862'  12) Approximate Fresh Water Strata Depths: 158'  13) Method to Determine Fresh Water Depths: 47-095-00912-0000  14) Approximate Coal Seam Depths: 483'  16) Approximate Coal Seam Depths: 483'  16) Approximate Depth to Possible Void (coal mine, karst, other): None Anticipated  17) Does Proposed well location contain coal seams directly overlying or adjacent to an active mine? Yes No X  (a) If Yes, provide Mine Info: Name:                                                                                                                                                                                                                                                                                                                                                                                                                                                                                                                                                                                                                                                                                                                                                                                                                                                                                                                                                                                                                                                                                                                                                                                                                                                                   | ý                               |
| Other (b)If Gas Shallow X Deep Horizontal X  6) Existing Pad: Yes or No Yes 7) Proposed Target Formation(s), Depth(s), Anticipated Thickness and Expected Pressure(s): Marcellus Shale: 6600' TVD, Anticipated Thickness- 55 feet, Associated Pressure- 2850#  8) Proposed Total Vertical Depth: 6600' TVD  9) Formation at Total Vertical Depth: Marcellus  10) Proposed Total Measured Depth: 11,200'  11) Proposed Horizontal Leg Length: 862'  12) Approximate Fresh Water Strata Depths: 158'  13) Method to Determine Fresh Water Depths: 47-095-00912-0000  14) Approximate Saltwater Depths: 1678'  15) Approximate Coal Seam Depths: 483'  16) Approximate Depth to Possible Void (coal mine, karst, other): None Anticipated  17) Does Proposed well location contain coal seams directly overlying or adjacent to an active mine? Yes No X  (a) If Yes, provide Mine Info: Name:                                                                                                                                                                                                                                                                                                                                                                                                                                                                                                                                                                                                                                                                                                                                                                                                                                                                                                                                                                                                                                                                                                                                                                                                                                    |                                 |
| (b)If Gas Shallow X / Deep  Horizontal X  6) Existing Pad: Yes or No Yes  7) Proposed Target Formation(s), Depth(s), Anticipated Thickness and Expected Pressure(s): Marcellus Shale: 6600' TVD, Anticipated Thickness-55 feet, Associated Pressure-2850#  8) Proposed Total Vertical Depth: 6600' TVD  9) Formation at Total Vertical Depth: Marcellus  10) Proposed Total Measured Depth: 11,200'  11) Proposed Horizontal Leg Length: 862'  12) Approximate Fresh Water Strata Depths: 158'  13) Method to Determine Fresh Water Depths: 47-095-00912-0000  14) Approximate Saltwater Depths: 1678'  15) Approximate Coal Seam Depths: 483'  16) Approximate Depth to Possible Void (coal mine, karst, other): None Anticipated  17) Does Proposed well location contain coal seams directly overlying or adjacent to an active mine? Yes No X  (a) If Yes, provide Mine Info: Name:                                                                                                                                                                                                                                                                                                                                                                                                                                                                                                                                                                                                                                                                                                                                                                                                                                                                                                                                                                                                                                                                                                                                                                                                                                        |                                 |
| 6) Existing Pad: Yes or No Yes  7) Proposed Target Formation(s), Depth(s), Anticipated Thickness and Expected Pressure(s):     Marcellus Shale: 6600' TVD, Anticipated Thickness- 55 feet, Associated Pressure- 2850#  8) Proposed Total Vertical Depth: 6600' TVD  9) Formation at Total Vertical Depth: Marcellus  10) Proposed Total Measured Depth: 11,200'  11) Proposed Horizontal Leg Length: 862'  12) Approximate Fresh Water Strata Depths: 158'  13) Method to Determine Fresh Water Depths: 47-095-00912-0000  14) Approximate Saltwater Depths: 1678'  15) Approximate Coal Seam Depths: 483'  16) Approximate Depth to Possible Void (coal mine, karst, other): None Anticipated  17) Does Proposed well location contain coal seams directly overlying or adjacent to an active mine? Yes No _X                                                                                                                                                                                                                                                                                                                                                                                                                                                                                                                                                                                                                                                                                                                                                                                                                                                                                                                                                                                                                                                                                                                                                                                                                                                                                                                 |                                 |
| 7) Proposed Target Formation(s), Depth(s), Anticipated Thickness and Expected Pressure(s):  Marcellus Shale: 6600' TVD, Anticipated Thickness- 55 feet, Associated Pressure- 2850#  8) Proposed Total Vertical Depth: 6600' TVD  9) Formation at Total Vertical Depth: Marcellus  10) Proposed Total Measured Depth: 11,200'  11) Proposed Horizontal Leg Length: 862'  12) Approximate Fresh Water Strata Depths: 158'  13) Method to Determine Fresh Water Depths: 47-095-00912-0000  14) Approximate Saltwater Depths: 1678'  15) Approximate Coal Seam Depths: 483'  16) Approximate Depth to Possible Void (coal mine, karst, other): None Anticipated  17) Does Proposed well location contain coal seams directly overlying or adjacent to an active mine? Yes No X  (a) If Yes, provide Mine Info: Name:                                                                                                                                                                                                                                                                                                                                                                                                                                                                                                                                                                                                                                                                                                                                                                                                                                                                                                                                                                                                                                                                                                                                                                                                                                                                                                               |                                 |
| 8) Proposed Total Vertical Depth: 6600' TVD  9) Formation at Total Vertical Depth: Marcellus  10) Proposed Total Measured Depth: 11,200'  11) Proposed Horizontal Leg Length: 862'  12) Approximate Fresh Water Strata Depths: 158'  13) Method to Determine Fresh Water Depths: 47-095-00912-0000  14) Approximate Saltwater Depths: 1678'  15) Approximate Coal Seam Depths: 483'  16) Approximate Depth to Possible Void (coal mine, karst, other): None Anticipated  17) Does Proposed well location contain coal seams directly overlying or adjacent to an active mine? Yes No X  (a) If Yes, provide Mine Info: Name:                                                                                                                                                                                                                                                                                                                                                                                                                                                                                                                                                                                                                                                                                                                                                                                                                                                                                                                                                                                                                                                                                                                                                                                                                                                                                                                                                                                                                                                                                                   |                                 |
| 9) Formation at Total Vertical Depth: Marcellus  10) Proposed Total Measured Depth: 11,200'  11) Proposed Horizontal Leg Length: 862'  12) Approximate Fresh Water Strata Depths: 158'  13) Method to Determine Fresh Water Depths: 47-095-00912-0000  14) Approximate Saltwater Depths: 1678'  15) Approximate Coal Seam Depths: 483'  16) Approximate Depth to Possible Void (coal mine, karst, other): None Anticipated  17) Does Proposed well location contain coal seams directly overlying or adjacent to an active mine? Yes No X  (a) If Yes, provide Mine Info: Name:                                                                                                                                                                                                                                                                                                                                                                                                                                                                                                                                                                                                                                                                                                                                                                                                                                                                                                                                                                                                                                                                                                                                                                                                                                                                                                                                                                                                                                                                                                                                                |                                 |
| 11) Proposed Horizontal Leg Length: 862'  12) Approximate Fresh Water Strata Depths: 158'  13) Method to Determine Fresh Water Depths: 47-095-00912-0000  14) Approximate Saltwater Depths: 1678'  15) Approximate Coal Seam Depths: 483'  16) Approximate Depth to Possible Void (coal mine, karst, other): None Anticipated  17) Does Proposed well location contain coal seams directly overlying or adjacent to an active mine? Yes No X  (a) If Yes, provide Mine Info: Name:                                                                                                                                                                                                                                                                                                                                                                                                                                                                                                                                                                                                                                                                                                                                                                                                                                                                                                                                                                                                                                                                                                                                                                                                                                                                                                                                                                                                                                                                                                                                                                                                                                             |                                 |
| 12) Approximate Fresh Water Strata Depths: 47-095-00912-0000 -  13) Method to Determine Fresh Water Depths: 47-095-00912-0000 -  14) Approximate Saltwater Depths: 1678'  15) Approximate Coal Seam Depths: 483'  16) Approximate Depth to Possible Void (coal mine, karst, other): None Anticipated  17) Does Proposed well location contain coal seams directly overlying or adjacent to an active mine? Yes No _X  (a) If Yes, provide Mine Info: Name:                                                                                                                                                                                                                                                                                                                                                                                                                                                                                                                                                                                                                                                                                                                                                                                                                                                                                                                                                                                                                                                                                                                                                                                                                                                                                                                                                                                                                                                                                                                                                                                                                                                                     |                                 |
| 13) Method to Determine Fresh Water Depths: 47-095-00912-0000 ·  14) Approximate Saltwater Depths: 1678'  15) Approximate Coal Seam Depths: 483'  16) Approximate Depth to Possible Void (coal mine, karst, other): None Anticipated  17) Does Proposed well location contain coal seams directly overlying or adjacent to an active mine? Yes No _X  (a) If Yes, provide Mine Info: Name:                                                                                                                                                                                                                                                                                                                                                                                                                                                                                                                                                                                                                                                                                                                                                                                                                                                                                                                                                                                                                                                                                                                                                                                                                                                                                                                                                                                                                                                                                                                                                                                                                                                                                                                                     |                                 |
| 14) Approximate Saltwater Depths: 1678'  15) Approximate Coal Seam Depths: 483'  16) Approximate Depth to Possible Void (coal mine, karst, other): None Anticipated  17) Does Proposed well location contain coal seams directly overlying or adjacent to an active mine? Yes No _X  (a) If Yes, provide Mine Info: Name:                                                                                                                                                                                                                                                                                                                                                                                                                                                                                                                                                                                                                                                                                                                                                                                                                                                                                                                                                                                                                                                                                                                                                                                                                                                                                                                                                                                                                                                                                                                                                                                                                                                                                                                                                                                                      |                                 |
| 15) Approximate Coal Seam Depths: 483'  16) Approximate Depth to Possible Void (coal mine, karst, other): None Anticipated  17) Does Proposed well location contain coal seams directly overlying or adjacent to an active mine? Yes No _X  (a) If Yes, provide Mine Info: Name:                                                                                                                                                                                                                                                                                                                                                                                                                                                                                                                                                                                                                                                                                                                                                                                                                                                                                                                                                                                                                                                                                                                                                                                                                                                                                                                                                                                                                                                                                                                                                                                                                                                                                                                                                                                                                                               |                                 |
| 16) Approximate Depth to Possible Void (coal mine, karst, other): None Anticipated  17) Does Proposed well location contain coal seams directly overlying or adjacent to an active mine? Yes No _X  (a) If Yes, provide Mine Info: Name:                                                                                                                                                                                                                                                                                                                                                                                                                                                                                                                                                                                                                                                                                                                                                                                                                                                                                                                                                                                                                                                                                                                                                                                                                                                                                                                                                                                                                                                                                                                                                                                                                                                                                                                                                                                                                                                                                       |                                 |
| 17) Does Proposed well location contain coal seams directly overlying or adjacent to an active mine?  Yes No _X                                                                                                                                                                                                                                                                                                                                                                                                                                                                                                                                                                                                                                                                                                                                                                                                                                                                                                                                                                                                                                                                                                                                                                                                                                                                                                                                                                                                                                                                                                                                                                                                                                                                                                                                                                                                                                                                                                                                                                                                                |                                 |
| directly overlying or adjacent to an active mine? Yes No X No If Yes, provide Mine Info: Name:                                                                                                                                                                                                                                                                                                                                                                                                                                                                                                                                                                                                                                                                                                                                                                                                                                                                                                                                                                                                                                                                                                                                                                                                                                                                                                                                                                                                                                                                                                                                                                                                                                                                                                                                                                                                                                                                                                                                                                                                                                 |                                 |
|                                                                                                                                                                                                                                                                                                                                                                                                                                                                                                                                                                                                                                                                                                                                                                                                                                                                                                                                                                                                                                                                                                                                                                                                                                                                                                                                                                                                                                                                                                                                                                                                                                                                                                                                                                                                                                                                                                                                                                                                                                                                                                                                |                                 |
| Depth:                                                                                                                                                                                                                                                                                                                                                                                                                                                                                                                                                                                                                                                                                                                                                                                                                                                                                                                                                                                                                                                                                                                                                                                                                                                                                                                                                                                                                                                                                                                                                                                                                                                                                                                                                                                                                                                                                                                                                                                                                                                                                                                         |                                 |
|                                                                                                                                                                                                                                                                                                                                                                                                                                                                                                                                                                                                                                                                                                                                                                                                                                                                                                                                                                                                                                                                                                                                                                                                                                                                                                                                                                                                                                                                                                                                                                                                                                                                                                                                                                                                                                                                                                                                                                                                                                                                                                                                |                                 |
| Seam:                                                                                                                                                                                                                                                                                                                                                                                                                                                                                                                                                                                                                                                                                                                                                                                                                                                                                                                                                                                                                                                                                                                                                                                                                                                                                                                                                                                                                                                                                                                                                                                                                                                                                                                                                                                                                                                                                                                                                                                                                                                                                                                          | DECENTED CO                     |
|                                                                                                                                                                                                                                                                                                                                                                                                                                                                                                                                                                                                                                                                                                                                                                                                                                                                                                                                                                                                                                                                                                                                                                                                                                                                                                                                                                                                                                                                                                                                                                                                                                                                                                                                                                                                                                                                                                                                                                                                                                                                                                                                | RECEIVED<br>fice of Oil and Gas |

W// Department of Environmental Protection

API NO. 47- 095 - 02780

OPERATOR WELL NO. Wable Unit 1H
Well Pad Name: Nalley Pad

18)