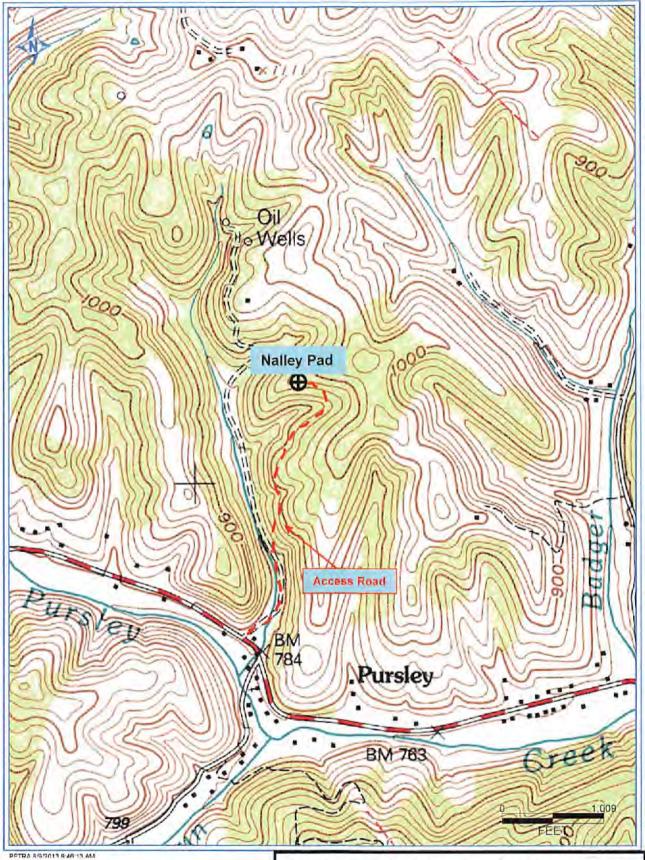

W// Department of Environmental Protection

API NO. 47- 095 - 02780

OPERATOR WELL NO. Wable Unit 1H
Well Pad Name: Nalley Pad

18)