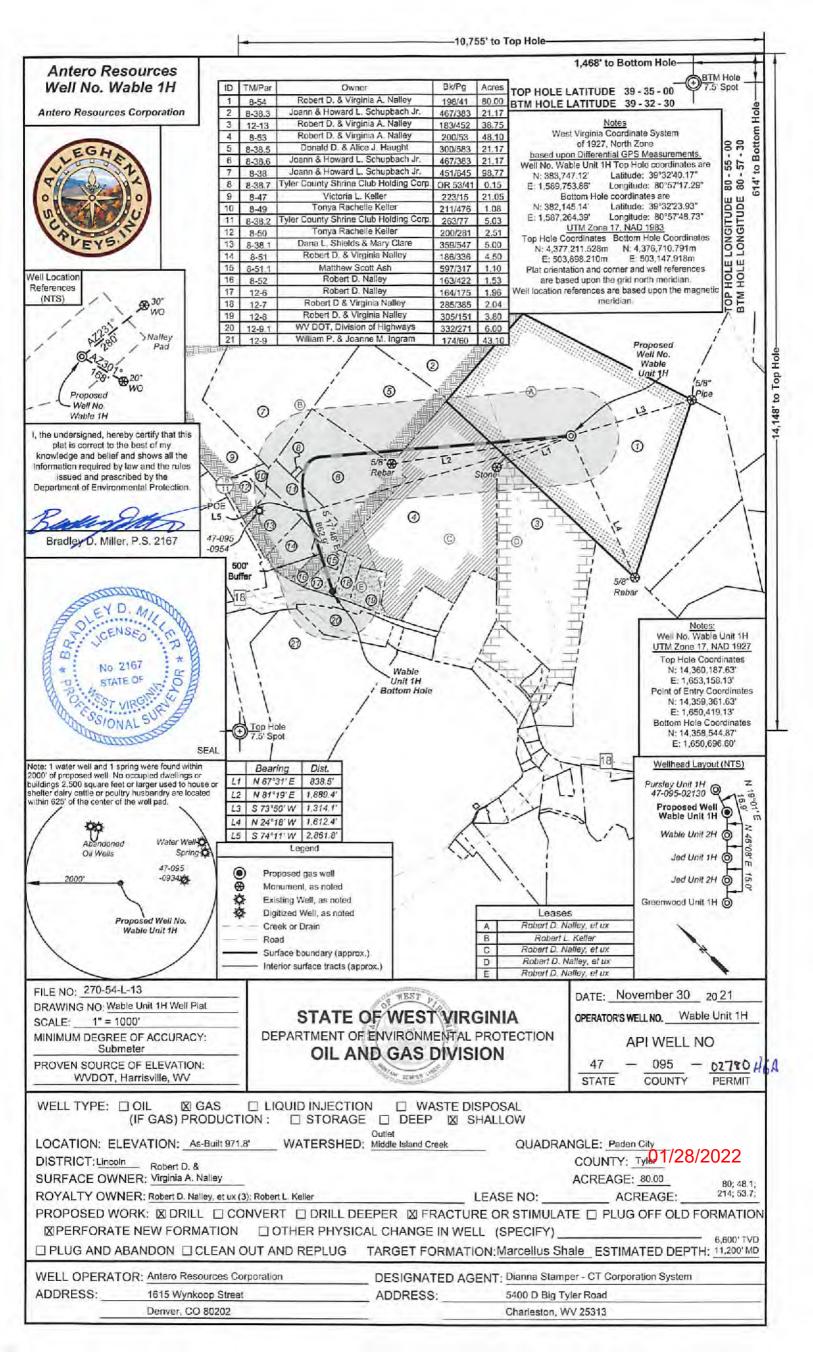

WELL TYPE: OIL GAS LIQUID INJECTION WASTE DISPOSAL (IF GAS) PRODUCTION: STORAGE DEEP SHALLOW

Outlet

LOCATION: ELEVATION: As-Built 971.8' WATERSHED: Middle Island Creek QUADRANGLE: Paden City

DISTRICT: Lincoln Robert D. 8

SURFACE OWNER: Virginia A. Nalley ACREAGE: 80.00 80; 48.1:

ROYALTY OWNER: Robert D. Nalley, et ux (3); Robert L. Keller LEASE NO: ACREAGE: 214; 53.7:

PROPOSED WORK: DRILL CONVERT DRILL DEEPER FRACTURE OR STIMULATE PLUG OFF OLD FORMATION

PERFORATE NEW FORMATION OTHER PHYSICAL CHANGE IN WELL (SPECIFY)

PLUG AND ABANDON CLEAN OUT AND REPLUG TARGET FORMATION: Marcellus Shale ESTIMATED DEPTH: 11.200' MD

WELL OPERATOR: Antero Resources Corporation DESIGNATED AGENT: Dianna Stamper - CT Corporation System

ADDRESS: 1615 Wynkoop Street ADDRESS: 5400 D Big Tyler Road

Denver, CO 80202 Charleston, WV 25313