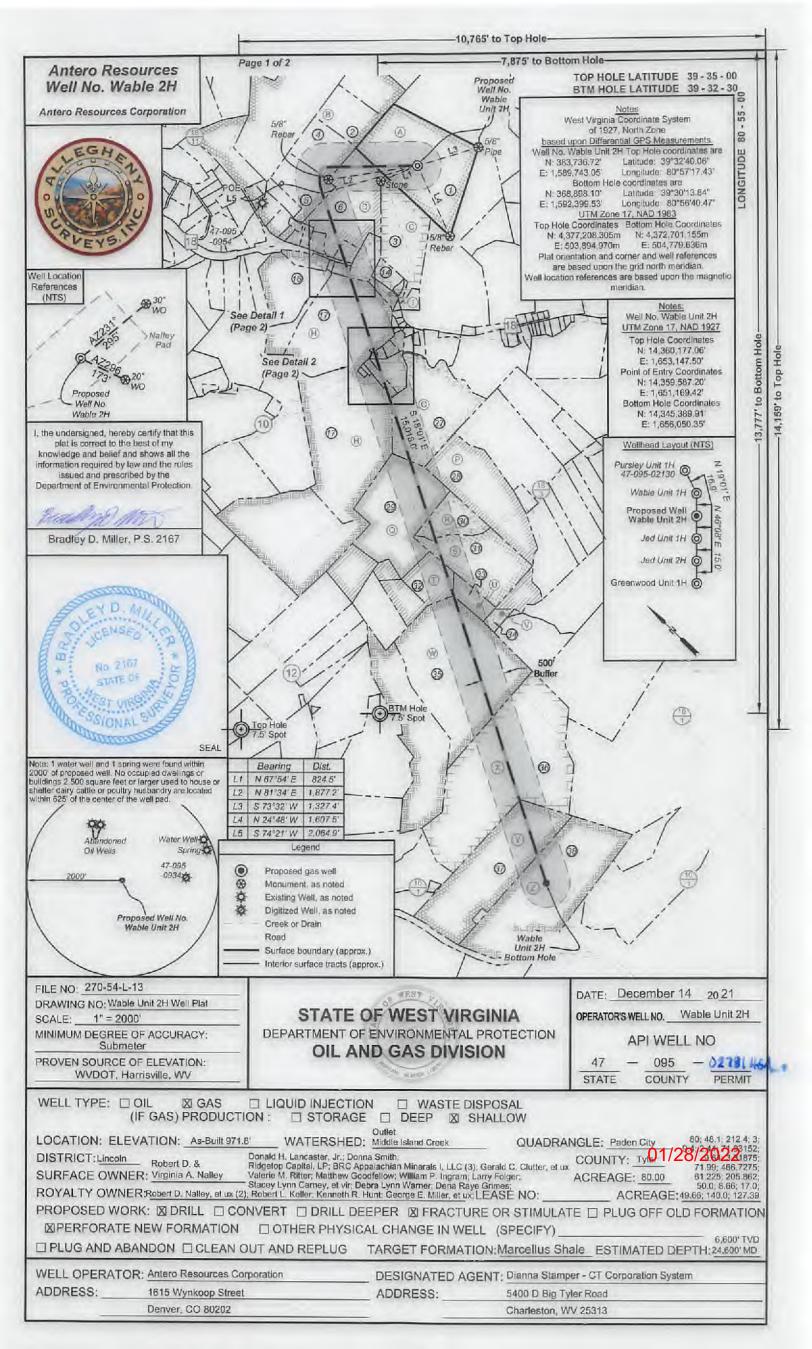

pariment of Intal Protection

01/28/2022

Antero Resources Well No. Wable 2H

Antero Resources Corporation

|   | Leases                          |
|---|---------------------------------|
| A | Robert D. Nalley, et ux         |
| В | Robert L. Keller                |
| C | Robert D. Nalley, et ux         |
| D | Robert D. Nalley, et ux         |
| Е | Robert D. Nalley, et ux         |
| F | Kenneth R. Hunt                 |
| G | George E. Miller, et ux         |
| Н | William P. Ingram               |
| 1 | Warren C. Conklin, et ux        |
| J | Lisa J. York                    |
| K | Donald L. Steward, et ux        |
| L | Stacey Lynn Carney, et vir      |
| M | Dena Raye Grimes                |
| N | Valerie M. Ritter               |
| 0 | Matthew Goodfellow              |
| P | Leslie R. Tennant               |
| Q | Larry Folger                    |
| R | BRC Appalachian Minerals I, LLC |
| S | BRC Appalachian Minerals I, LLC |
| T | Gerald C. Clutter, et ux        |
| U | BRC Appalachian Minerals I, LLC |
| ٧ | Ridgetop Capital, LP            |
| W | Ridgetop Capital, LP            |
| X | Donald H. Lancaster, Jr.        |
| Y | Debra Lynn Warner               |
| Z | Donna Smith                     |

| ID | TM/Par  | Owner                           | Bk/Pg   | Acres  |
|----|---------|---------------------------------|---------|--------|
| 1  | 8-54    | Robert D. & Virginia A. Nalley  | 198/41  | 80.00  |
| 2  | 8-38.3  | Joann & Howard L. Schupbach Jr. | 467/383 | 21.17  |
| 3  | 12-13   | Robert D. & Virginia A. Nalley  | 183/452 | 38.75  |
| 4  | 8-38.5  | Donald D. & Alice J. Haught     | 300/583 | 21.17  |
| 5  | 8-38.6  | Joann & Howard L. Schupbach Jr. | 467/383 | 21.17  |
| 6  | 8-53    | Robert D. & Virginia A. Nalley  | 200/53  | 48.10  |
| 7  | 12-7    | Robert D & Virginia Nalley      | 285/385 | 2.04   |
| 8  | 12-8    | Robert D. & Virginia Nalley     | 305/151 | 3.80   |
| 9  | 12-11   | Kenneth R. & Mary Joanne Hunt   | 231/387 | 3.00   |
| 10 | 12-12   | George & Mary Jo Miller         | 195/44  | 9.33   |
| 11 | 12-9.1  | WV DOT, Division of Highways    | 332/271 | 6.00   |
| 12 | 12-10   | Joseph E. Miller                | 373/702 | 0.88   |
| 13 | 12-9.2  | Joseph E. & Stephanie L. Miller | 422/765 | 2.12   |
| 14 | 12-14   | Robert D. Nalley                | 393/662 | 7.35   |
| 15 | 12-28   | Warren C. & Erica N. Conklin    | 400/261 | 3.75   |
| 16 | 12-9    | William P. & Joanne M. Ingram   | 174/60  | 43.10  |
| 17 | 12-27   | William P. & Joanne Ingram      | 156/175 | 183.16 |
| 18 | 12-32   | David R. & Nancy J. Goodfellow  | 311/618 | 1.94   |
| 19 | 12-32.1 | Kay K. & Donald L. Steward      | 311/676 | 1.66   |
| 20 | 12-31   | Stacey L. & Danny Carney        | W53/701 | 0.98   |
| 21 | 12-29   | Pursley Curch of Christ         | 510/662 | 0.06   |
| 22 | 12-30   | Pursley Curch of Christ         | 510/662 | 0.50   |
| 23 | 12-37   | Valerie Marle Grimes            | 379/35  | 3.32   |
| 24 | 12-38   | Dena Grimes                     | W35/150 | 9.64   |
| 25 | 12-36   | William A. & Tracy Fletcher     | 227/51  | 0.46   |
| 26 | 12-27.1 | William & Tracy Fletcher        | 379/501 | 0.50   |
| 27 | 12-39   | Stacey Carney, et al            | W53/701 | 71.90  |
| 28 | 12-52   | Leslie Ray Tennant              | 382/603 | 69.15  |
| 29 | 12-51   | Rickie Lee Littleton            | 281/193 | 61.23  |
| 30 | 12-61   | Melinda A. King                 | 568/757 | 17.00  |
| 31 | 12-62   | Leslie Ray Tennant, et al       | 282/305 | 50.00  |
| 32 | 12-60   | Gerald C. & Mary Lou Clutter    | 286/350 | 17.50  |
| 33 | 12-63   | Melinda A. King                 | 568/757 | 8.56   |
| 34 | 12-64   | Ridgetop Capital, LP            | 375/206 | 3.33   |
| 35 | 15-9    | Ridgetop Capital, LP            | 375/206 | 120.00 |
| 36 | 15-13   | B. F., Ben H. & Ida M. Kile     | 174/412 | 140.00 |
| 37 | 15-16   | Mary Ann Devine, et al          | W36/282 | 81.67  |
| 38 | 15-17   | Earl & Donna Smith              | 191/12  | 127.39 |

FILE NO: 270-54-L-13 DRAWING NO: Wable Unit 2H Well Plat SCALE: \_\_\_\_1" = 2000' MINIMUM DEGREE OF ACCURACY: Submeter

PROVEN SOURCE OF ELEVATION: WVDOT, Harrisville, WV

TEST STATE OF WEST VIRGINIA DEPARTMENT OF ENVIRONMENTAL PROTECTION OIL AND GAS DIVISION