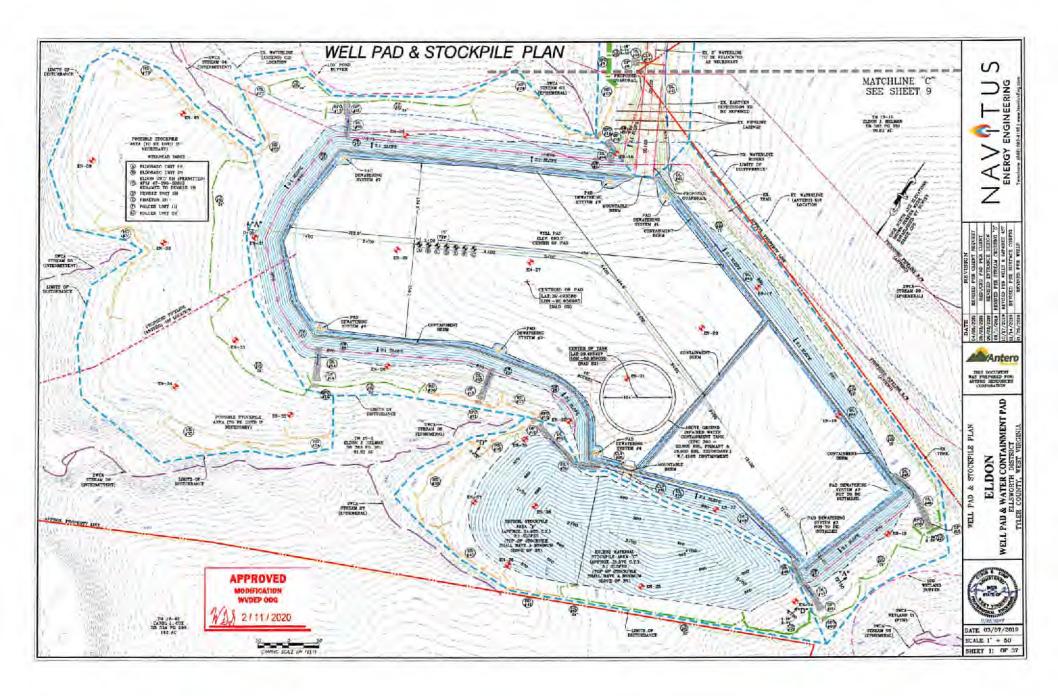

| N 43/1541.22 | LAT 19-29-36 /198   |
| U(III.D)                   | E 158/9329 ER  | 1316-10-F-17-1011       | E. 500180.27 | LONG 80 67 28.7882  |
| frages                     | N PARTES NO    | AT 26-29-25 5344        | MARTINE 49   | LAT 36-29-36 8104   |
| Line (r)                   | in Hamiltonia  | DMD 40-87-77 NOT        | # SURED 27   | LOVE 40/01/24 EXCT  |
| Fritant                    | H-MORES OF     | JA 1 39-29-34 8042      | R 437Y882.70 | CAT SHOP MINIST     |
| Unit 51                    | E 1540050.26   | CONG -80-67-27 0794     | E 503047.25  | LONG HART IN MIN    |

S EERING ENGINE

15 5

Antero

THE POCUMENT THE PREPARTS FOR MITTERS HEROLEUSE CURPORATION

PAD

ELDON WATER CONTAINMENT PARTER DISTRICT COVER SHEET

& WATER C PAD



SCALE AS SHOWN SHEET | OF 57