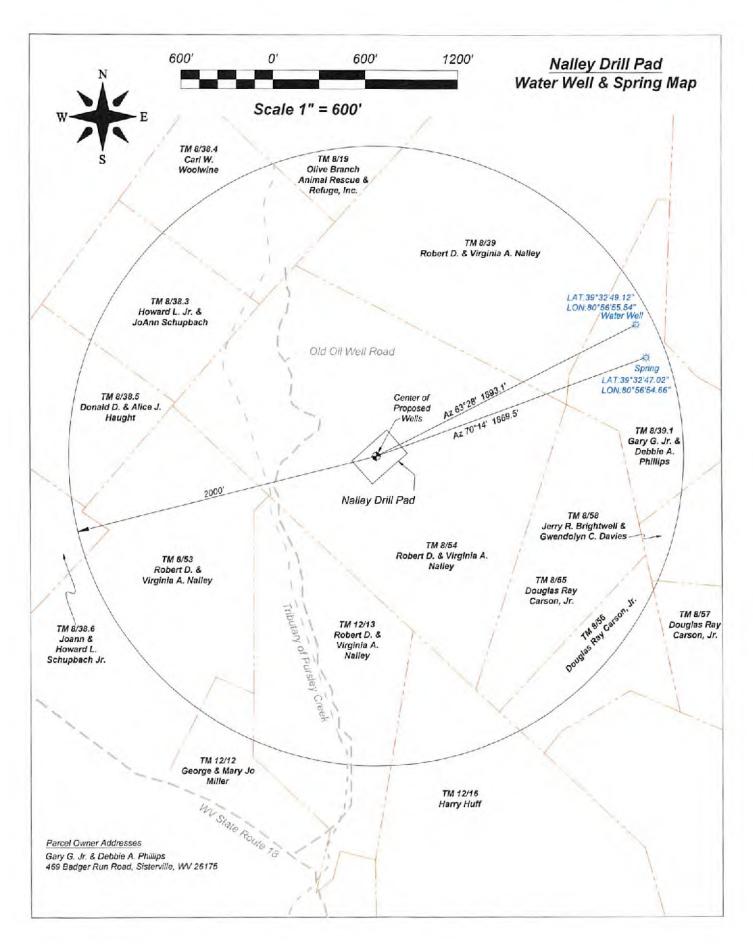

911 Address 2983 Tyler Highway Sisterville, WV 26175

### Well Site Safety Plan Antero Resources

Well Name:

Nalley Unit 5H

Began blum

Pad Location: NALLEY PAD

Tyler County/Lincoln District

**GPS Coordinates:** 

Entrance - Lat 39.537176"/Long -80.956037" (NAD83) Pad Center - Lat 39.544550"/Long -80.954729" (NAD83)

Driving Directions: From Sistersville, WV Head south on WV-2/Chelsea street for 1 mile. Turn left onto WV-18 S/Tyler Highway and continue for 2.9 miles. Access road will be on left.

Alternate Route: From the Volunteer Fire Department in Middlebourne, WV-Head northeast on WV-18N/Mains St towards Sistersville, WV for 8.2 miles. The access road will be on your right.