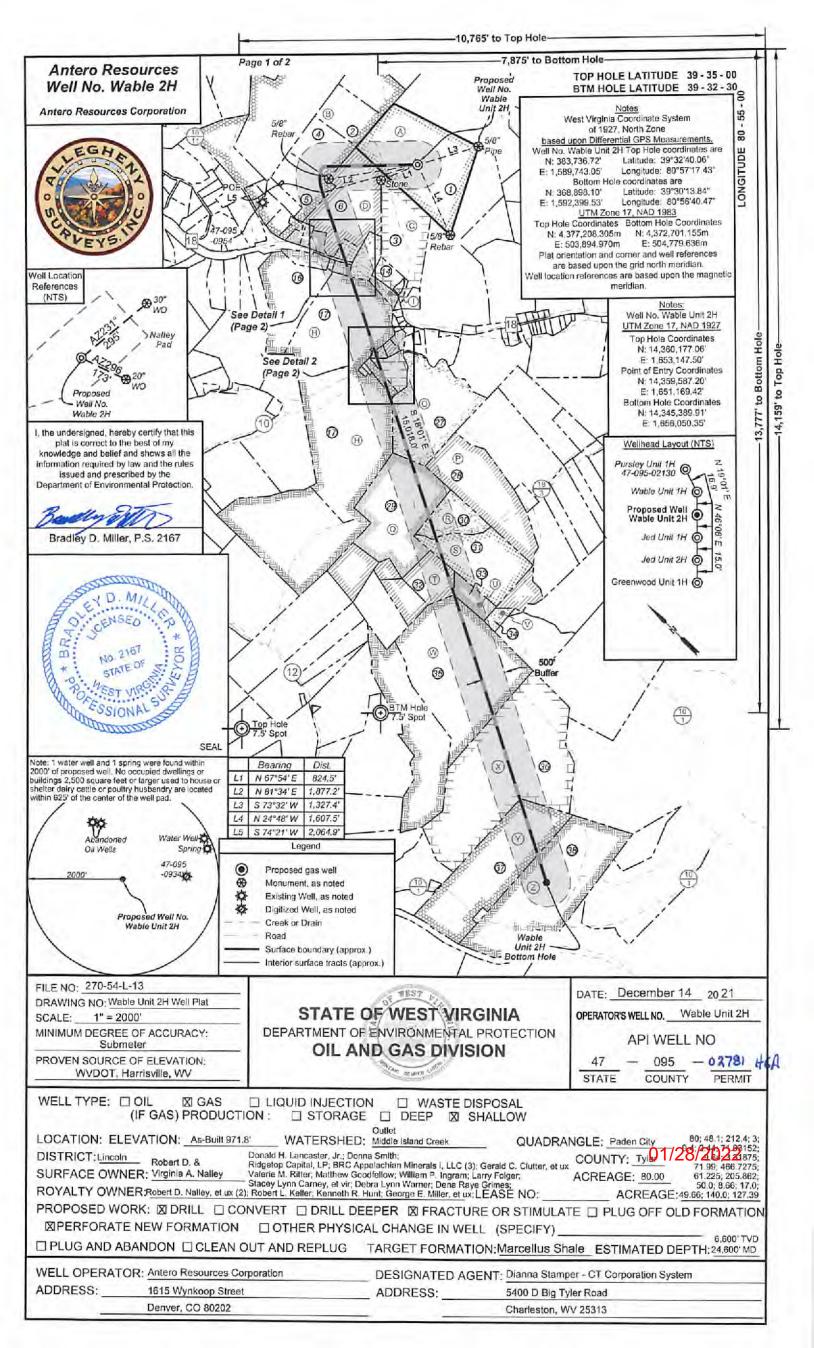

pariment of Intal Protection

01/28/2022

Antero Resources Well No. Wable 2H

Antero Resources Corporation

|   | Leases                          |
|---|---------------------------------|
| A | Robert D. Nalley, et ux         |
| В | Robert L. Keller                |
| C | Robert D. Nalley, et ux         |
| D | Robert D. Nalley, et ux         |
| Е | Robert D. Nalley, et ux         |
| F | Kenneth R. Hunt                 |
| G | George E. Miller, et ux         |
| Н | William P. Ingram               |
| 1 | Warren C. Conklin, et ux        |
| J | Lisa J. York                    |
| K | Donald L. Steward, et ux        |
| L | Stacey Lynn Carney, et vir      |
| M | Dena Raye Grimes                |
| N | Valerie M. Ritter               |
| 0 | Matthew Goodfellow              |
| P | Leslie R. Tennant               |
| Q | Larry Folger                    |
| R | BRC Appalachian Minerals I, LLC |
| S | BRC Appalachian Minerals I, LLC |
| T | Gerald C. Clutter, et ux        |
| U | BRC Appalachian Minerals I, LLC |
| ٧ | Ridgetop Capital, LP            |
| W | Ridgetop Capital, LP            |
| X | Donald H. Lancaster, Jr.        |
| Y | Debra Lynn Warner               |
| Z | Donna Smith                     |

| ID | TM/Par  | Owner                           | Bk/Pg   | Acres  |
|----|---------|---------------------------------|---------|--------|
| 1  | 8-54    | Robert D. & Virginia A. Nalley  | 198/41  | 80.00  |
| 2  | 8-38.3  | Joann & Howard L. Schupbach Jr. | 467/383 | 21.17  |
| 3  | 12-13   | Robert D. & Virginia A. Nalley  | 183/452 | 38.75  |
| 4  | 8-38.5  | Donald D. & Alice J. Haught     | 300/583 | 21.17  |
| 5  | 8-38.6  | Joann & Howard L. Schupbach Jr. | 467/383 | 21.17  |
| 6  | 8-53    | Robert D. & Virginia A. Nalley  | 200/53  | 48.10  |
| 7  | 12-7    | Robert D & Virginia Nalley      | 285/385 | 2.04   |
| 8  | 12-8    | Robert D. & Virginia Nalley     | 305/151 | 3.80   |
| 9  | 12-11   | Kenneth R. & Mary Joanne Hunt   | 231/387 | 3.00   |
| 10 | 12-12   | George & Mary Jo Miller         | 195/44  | 9.33   |
| 11 | 12-9.1  | WV DOT, Division of Highways    | 332/271 | 6.00   |
| 12 | 12-10   | Joseph E. Miller                | 373/702 | 0.88   |
| 13 | 12-9.2  | Joseph E. & Stephanie L. Miller | 422/765 | 2.12   |
| 14 | 12-14   | Robert D. Nalley                | 393/662 | 7.35   |
| 15 | 12-28   | Warren C. & Erica N. Conklin    | 400/261 | 3.75   |
| 16 | 12-9    | William P. & Joanne M. Ingram   | 174/60  | 43.10  |
| 17 | 12-27   | William P. & Joanne Ingram      | 156/175 | 183.16 |
| 18 | 12-32   | David R. & Nancy J. Goodfellow  | 311/618 | 1.94   |
| 19 | 12-32.1 | Kay K. & Donald L. Steward      | 311/676 | 1.66   |
| 20 | 12-31   | Stacey L. & Danny Carney        | W53/701 | 0.98   |
| 21 | 12-29   | Pursley Curch of Christ         | 510/662 | 0.06   |
| 22 | 12-30   | Pursley Curch of Christ         | 510/662 | 0.50   |
| 23 | 12-37   | Valerie Marle Grimes            | 379/35  | 3.32   |
| 24 | 12-38   | Dena Grimes                     | W35/150 | 9.64   |
| 25 | 12-36   | William A. & Tracy Fletcher     | 227/51  | 0.46   |
| 26 | 12-27.1 | William & Tracy Fletcher        | 379/501 | 0.50   |
| 27 | 12-39   | Stacey Carney, et al            | W53/701 | 71.90  |
| 28 | 12-52   | Leslie Ray Tennant              | 382/603 | 69.15  |
| 29 | 12-51   | Rickie Lee Littleton            | 281/193 | 61.23  |
| 30 | 12-61   | Melinda A. King                 | 568/757 | 17.00  |
| 31 | 12-62   | Leslie Ray Tennant, et al       | 282/305 | 50.00  |
| 32 | 12-60   | Gerald C. & Mary Lou Clutter    | 286/350 | 17.50  |
| 33 | 12-63   | Melinda A. King                 | 568/757 | 8.56   |
| 34 | 12-64   | Ridgetop Capital, LP            | 375/206 | 3.33   |
| 35 | 15-9    | Ridgetop Capital, LP            | 375/206 | 120.00 |
| 36 | 15-13   | B. F., Ben H. & Ida M. Kile     | 174/412 | 140.00 |
| 37 | 15-16   | Mary Ann Devine, et al          | W36/282 | 81.67  |
| 38 | 15-17   | Earl & Donna Smith              | 191/12  | 127.39 |

FILE NO: 270-54-L-13 DRAWING NO: Wable Unit 2H Well Plat SCALE: \_\_\_\_1" = 2000' MINIMUM DEGREE OF ACCURACY: Submeter

PROVEN SOURCE OF ELEVATION: WVDOT, Harrisville, WV

TEST STATE OF WEST VIRGINIA DEPARTMENT OF ENVIRONMENTAL PROTECTION OIL AND GAS DIVISION