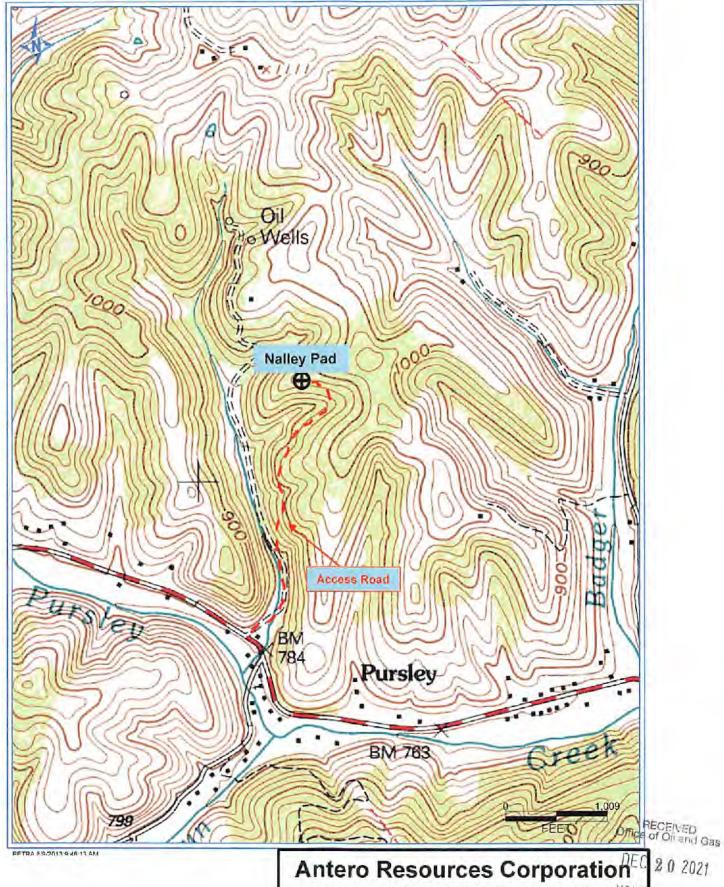

WW-6B (04/15) API NO. 47- 095 -- OPERATOR WELL NO. Wable Unit 2H Well Pad Name: Nalley Pad

911 Address 2983 Tyler Highway Sisterville, WV 26175

### Well Site Safety Plan Antero Resources

Well Name:

Nalley Unit 5H

Began blum

Pad Location: NALLEY PAD

Tyler County/Lincoln District

**GPS Coordinates:** 

Entrance - Lat 39.537176"/Long -80.956037" (NAD83) Pad Center - Lat 39.544550"/Long -80.954729" (NAD83)

Driving Directions: From Sistersville, WV Head south on WV-2/Chelsea street for 1 mile. Turn left onto WV-18 S/Tyler Highway and continue for 2.9 miles. Access road will be on left.

Alternate Route: From the Volunteer Fire Department in Middlebourne, WV-Head northeast on WV-18N/Mains St towards Sistersville, WV for 8.2 miles. The access road will be on your right.