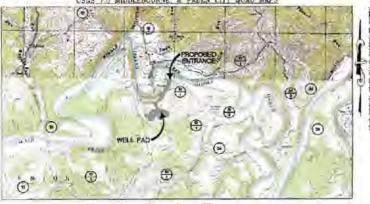

### Well Site Safety Plan Antero Resources

Well Name:

Nalley Unit 5H

Began blum

Pad Location: NALLEY PAD

Tyler County/Lincoln District

**GPS Coordinates:** 

Entrance - Lat 39.537176"/Long -80.956037" (NAD83) Pad Center - Lat 39.544550"/Long -80.954729" (NAD83)

Driving Directions: From Sistersville, WV Head south on WV-2/Chelsea street for 1 mile. Turn left onto WV-18 S/Tyler Highway and continue for 2.9 miles. Access road will be on left.

Alternate Route: From the Volunteer Fire Department in Middlebourne, WV-Head northeast on WV-18N/Mains St towards Sistersville, WV for 8.2 miles. The access road will be on your right.