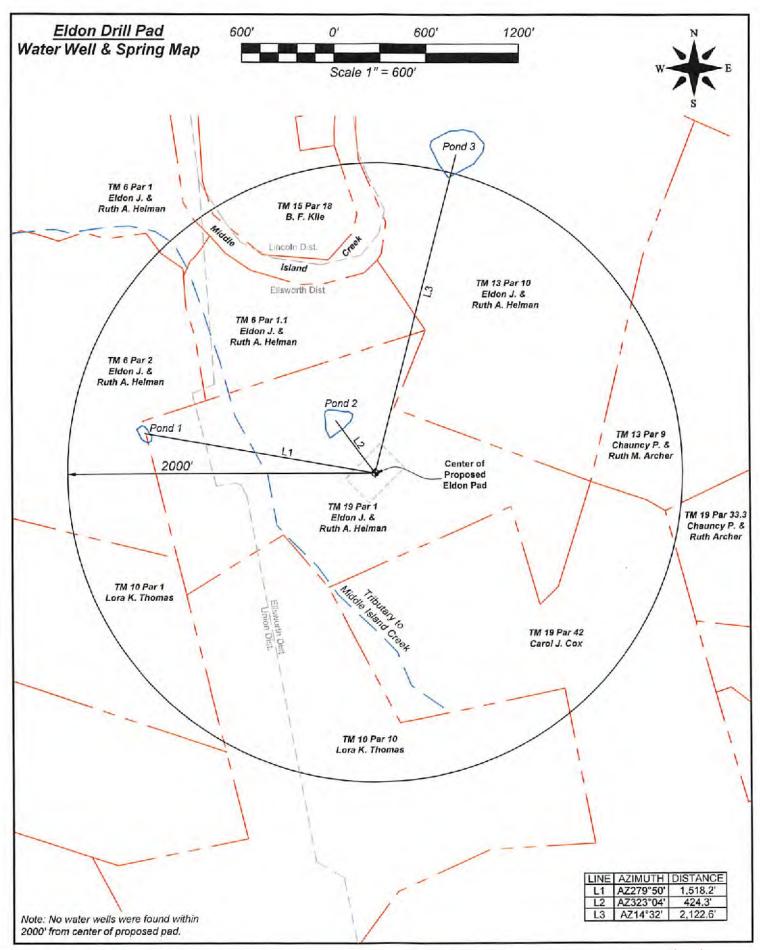

#### CONDITIONS

- This proposed activity may require permit coverage from the United States Army Corps of Engineers
  (USACE). Through this permit, you are hereby being advised to consult with USACE regarding this proposed
  activity.
- 2. If the operator encounters an unanticipated void, or an anticipated void at an unanticipated depth, the operator shall notify the inspector within 24 hours. Modifications to the casing program may be necessary to comply with W. Va. Code § 22-6A-5a (12), which requires drilling to a minimum depth of thirty feet below the bottom of the void, and installing a minimum of twenty (20) feet of casing. Under no circumstance should the operator drill more than one hundred (100) feet below the bottom of the void or install less than twenty (20) feet of casing below the bottom of the void.
- 3. When compacting fills, each lift before compaction shall not be more than 12 inches in height, and the moisture content of the fill material shall be within limits as determined by the Standard Proctor Density test of the actual soils used in specific engineered fill, ASTM D698, Standard Test Method for Laboratory Compaction Characteristics of Soil Using Standard Effort, to achieve 95 % compaction of the optimum density. Each lift shall be tested for compaction, with a minimum of two tests per lift per acre of fill. All test results shall be maintained on site and available for review.
- 4. Operator shall install signage per § 22-6A-8g (6) (B) at all source water locations included in their approved water management plan within 24 hours of water management plan activation.
- 5. Oil and gas water supply wells will be registered with the Office of Oil and Gas and all such wells will be constructed and plugged in accordance with the standards of the Bureau for Public Health set forth in its Legislative rule entitled Water Well Regulations, 64 C.S.R. 19. Operator is to contact the Bureau of Public Health regarding permit requirements. In lieu of plugging, the operator may transfer the well to the surface owner upon agreement of the parties. All drinking water wells within fifteen hundred feet of the water supply well shall be flow tested by the operator upon request of the drinking well owner prior to operating the water supply well.
- Pursuant to the requirements pertaining to the sampling of domestic water supply wells/springs the operator shall, no later than thirty (30) days after receipt of analytical data provide a written copy to the Chief and any of the users who may have requested such analyses.
- 7. 24 hours prior to the initiation of the completion process the operator shall notify the Chief or his designee.
- 8. During the completion process the operator shall monitor annular pressures and report any anomaly noticed to the chief or his designee immediately.
- 9. If any explosion or other accident causing loss of life or serious personal injury occurs in or about a well or well work on a well, the well operator or its contractor shall give notice, stating the particulars of the explosion or accident, to the oil and gas inspector and the Chief, within 24 hours of said accident.
- 10. During the casing and cementing process, in the event cement does not return to the surface, the oil and gas inspector shall be notified within 24 hours.