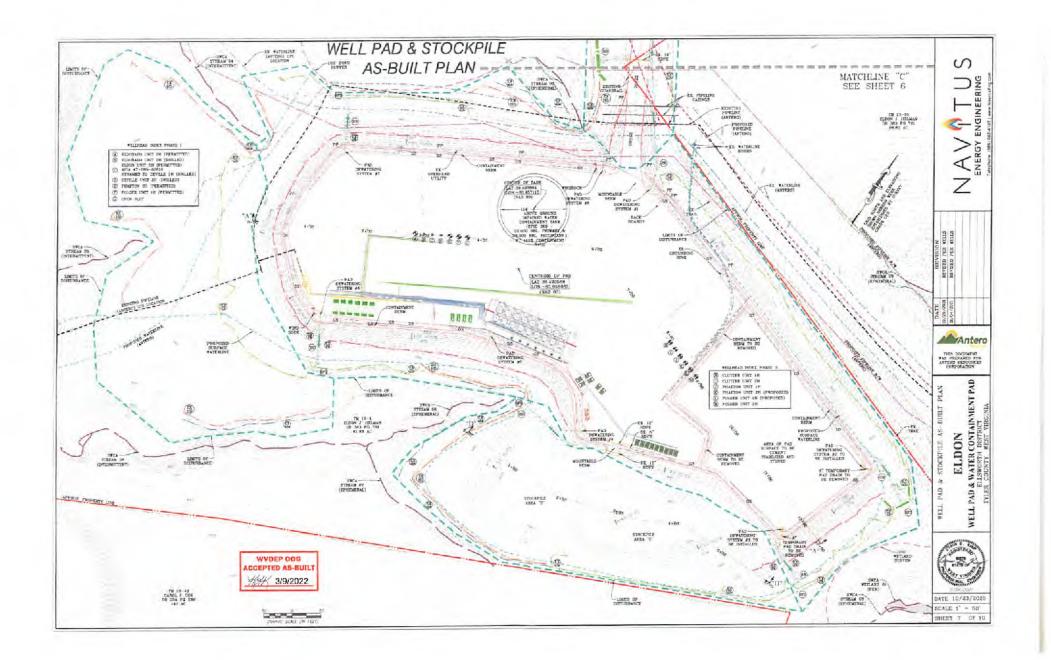

Anticipated Max Pressure - 9300 lbs Anticipated Max Rate - 80 bpm

- 21) Total Area to be disturbed, including roads, stockpile area, pits, etc., (acres): 35.04 acres
- 22) Area to be disturbed for well pad only, less access road (acres): 12.65 acres

| Proposed Revegetation Treatment                                                                                                                                  | nt: Acres Disturbed 35.04                                                                               | acres Prevegetation                                                                                   | pH                                                        |
|------------------------------------------------------------------------------------------------------------------------------------------------------------------|---------------------------------------------------------------------------------------------------------|-------------------------------------------------------------------------------------------------------|-----------------------------------------------------------|
| Lime 2-4                                                                                                                                                         | _ Tons/acre or to correct to pl                                                                         | 6.5                                                                                                   |                                                           |
| Fertilizer type Hay or Straw                                                                                                                                     | w or Wood Fiber (will be used where needed)                                                             |                                                                                                       |                                                           |
| Fertilizer amount 500                                                                                                                                            | 1                                                                                                       | os/acre                                                                                               |                                                           |
| Mulch 2-3                                                                                                                                                        | Tons                                                                                                    | acre                                                                                                  |                                                           |
| Access Road "A" (7.28 acres) + Access Road "A" (7.28 acres) + Access Road Total Affected Acres                                                                   | oad "B" (5.21 acres) + Staging area (0.                                                                 | 33 acres) + Well Pad (12.65 acres) + Excess                                                           | /Topsoil Material Stockpiles (9.07 acres                  |
| 33.04 Folia Miletel Meles                                                                                                                                        | Sec                                                                                                     | ed Mixtures                                                                                           |                                                           |
| Temp                                                                                                                                                             | oorary                                                                                                  | Per                                                                                                   | manent                                                    |
| Seed Type                                                                                                                                                        | lbs/acre                                                                                                | Seed Type                                                                                             | lbs/acre                                                  |
| Annual Ryegrass                                                                                                                                                  | 40                                                                                                      | Crownvetch                                                                                            | 10-15                                                     |
| Field Bromegrass                                                                                                                                                 | 40                                                                                                      | Tall Fescue                                                                                           | 30                                                        |
| See attached Table IV-3 for additional                                                                                                                           | see type, (Page 33 Eldon Pad Design)                                                                    | See attached Table IV-4 for addition                                                                  | aal seed type (Page 33 Eldon Pad Design                   |
|                                                                                                                                                                  |                                                                                                         |                                                                                                       |                                                           |
| Maps(s) of road, location, pit an provided). If water from the pit acreage, of the land application                                                              | d proposed area for land appli<br>will be land applied, include d<br>area.                              | *or type of grass seed required cation (unless engineered plans in timensions (L x W x D) of the pit, | cluding this info have been                               |
| Attach: Maps(s) of road, location, pit an provided). If water from the pit acreage, of the land application                                                      | d proposed area for land appli<br>will be land applied, include d<br>area.                              | cation (unless engineered plans in                                                                    | cluding this info have been                               |
| Attach: Maps(s) of road, location, pit an provided). If water from the pit acreage, of the land application photocopied section of involved                      | d proposed area for land appli<br>will be land applied, include d<br>area.                              | cation (unless engineered plans in                                                                    | cluding this info have been                               |
| Attach: Maps(s) of road, location, pit an provided). If water from the pit acreage, of the land application is Photocopied section of involved Plan Approved by: | d proposed area for land appli<br>will be land applied, include d<br>area.                              | cation (unless engineered plans incimensions (L x W x D) of the pit,                                  | cluding this info have been                               |
| Attach: Maps(s) of road, location, pit an provided). If water from the pit acreage, of the land application Photocopied section of involved                      | d proposed area for land appli<br>will be land applied, include d<br>area.<br>I 7.5' topographic sheet. | cation (unless engineered plans incimensions (L x W x D) of the pit,                                  | cluding this info have been                               |
| Attach: Maps(s) of road, location, pit an provided). If water from the pit acreage, of the land application Photocopied section of involved Plan Approved by:    | d proposed area for land appli<br>will be land applied, include d<br>area.<br>I 7.5' topographic sheet. | cation (unless engineered plans incimensions (L x W x D) of the pit,                                  | cluding this info have been                               |
| Attach: Maps(s) of road, location, pit an provided). If water from the pit acreage, of the land application Photocopied section of involved Plan Approved by:    | d proposed area for land appli<br>will be land applied, include d<br>area.<br>I 7.5' topographic sheet. | cation (unless engineered plans incimensions (L x W x D) of the pit,                                  | cluding this info have been                               |
| Attach: Maps(s) of road, location, pit an provided). If water from the pit acreage, of the land application is Photocopied section of involved Plan Approved by: | d proposed area for land appli<br>will be land applied, include d<br>area.<br>I 7.5' topographic sheet. | cation (unless engineered plans incimensions (L x W x D) of the pit,                                  | cluding this info have been                               |
| Attach: Maps(s) of road, location, pit an provided). If water from the pit acreage, of the land application is Photocopied section of involved Plan Approved by: | d proposed area for land appli<br>will be land applied, include d<br>area.<br>I 7.5' topographic sheet. | cation (unless engineered plans incimensions (L x W x D) of the pit,                                  | cluding this info have been                               |
| Attach: Maps(s) of road, location, pit an provided). If water from the pit acreage, of the land application is Photocopied section of involved Plan Approved by: | d proposed area for land appli<br>will be land applied, include d<br>area.<br>I 7.5' topographic sheet. | cation (unless engineered plans incimensions (L x W x D) of the pit,                                  | cluding this info have been                               |
| Attach: Maps(s) of road, location, pit an provided). If water from the pit acreage, of the land application. Photocopied section of involved                     | d proposed area for land appli<br>will be land applied, include d<br>area.<br>I 7.5' topographic sheet. | cation (unless engineered plans incimensions (L x W x D) of the pit,                                  | cluding this info have been                               |
| Attach: Maps(s) of road, location, pit an provided). If water from the pit acreage, of the land application. Photocopied section of involved                     | d proposed area for land appli<br>will be land applied, include d<br>area.<br>I 7.5' topographic sheet. | cation (unless engineered plans incimensions (L x W x D) of the pit,                                  | cluding this info have been and dimensions (L x W), and a |