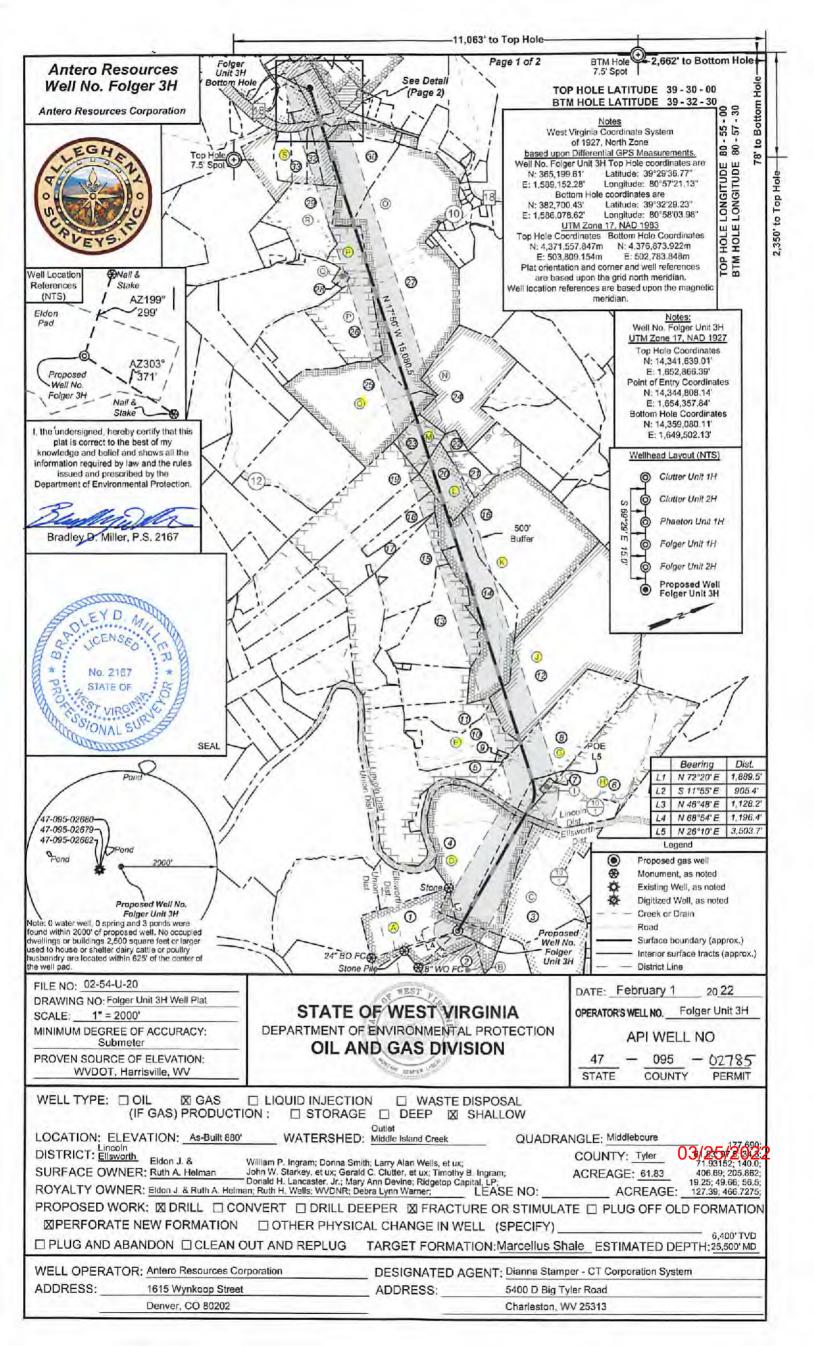

Charleston, WV 25313

FILE NO: 02-54-U-20
DRAWING NO: Folger Unit 3H Well Plat
SCALE: 1" = 2000'
MINIMUM DEGREE OF ACCURACY:
Submeter

PROVEN SOURCE OF ELEVATION: WVDOT, Harrisville, WV

Denver, CO 80202

STATE OF WEST VIRGINIA
DEPARTMENT OF ENVIRONMENTAL PROTECTION
OIL AND GAS DIVISION

DATE: February 1 2022

OPERATOR'S WELL NO. Folger Unit 3H

API WELL NO +1-6-A

47 - 095 - 02785

STATE COUNTY PERMIT

| (IF GAS) PRODUCTION :                          | ☐ STORAGE ☐ DEEP ☒ SHALL                                                                                                                                                |                                                     |
|------------------------------------------------|-------------------------------------------------------------------------------------------------------------------------------------------------------------------------|-----------------------------------------------------|
| LOCATION: ELEVATION: As-Built 880'             | Outlet WATERSHED: Middle Island Creek                                                                                                                                   | QUADRANGLE: Middleboure                             |
| DISTRICT: Ellsworth Eldon J. & William         | P. Ingram; Donna Smith; Larry Alan Wells, et ux;                                                                                                                        | COUNTY: Tyler 03/25/202                             |
| SURFACE OWNER: Ruth A. Helman John W           | Starkey, et ux; Gerald C, Clutter, et ux; Timothy B, Ingram                                                                                                             | ACREAGE: 61.83 406.69; 205.862; 19.25; 49.66; 56.5; |
| ROYALTY OWNER: Eldon J. & Ruth A. Helman; Ruth | /. Starkey, et ux; Gerald C, Clutter, et ux; Timothy B. Ingram<br>H. Lancaster, Jr.; Mary Ann Devine; Ridgetop Capital, LP;<br>H. Wells; WVDNR; Debra Lynn Warner; LEAS | E NO: ACREAGE: 127.39; 466.7275;                    |
| PROPOSED WORK: ☑ DRILL ☐ CONVER                | RT DRILL DEEPER IN FRACTURE OF                                                                                                                                          | R STIMULATE   PLUG OFF OLD FORMATION                |
| ☑PERFORATE NEW FORMATION □ 0                   | OTHER PHYSICAL CHANGE IN WELL (S                                                                                                                                        | PECIFY)                                             |
| □ PLUG AND ABANDON □ CLEAN OUT A               | ND REPLUG TARGET FORMATION:N                                                                                                                                            | arcellus Shale ESTIMATED DEPTH-25.500 MD            |

| ☐ PLUG AND AE | ANDON □ CLEAN OUT AND REPLUG    | TARGET FORMAT | ION:Marcellus Shale    | ESTIMATED DEPTH: 25,500' MD |
|---------------|---------------------------------|---------------|------------------------|-----------------------------|
| WELL OPERATO  | R: Antero Resources Corporation | DESIGNATED AG | SENT: Dianna Stamper - | CT Corporation System       |
| ADDRESS:      | 1615 Wynkoop Street             | ADDRESS:      | 5400 D Big Tyler F     | Road                        |