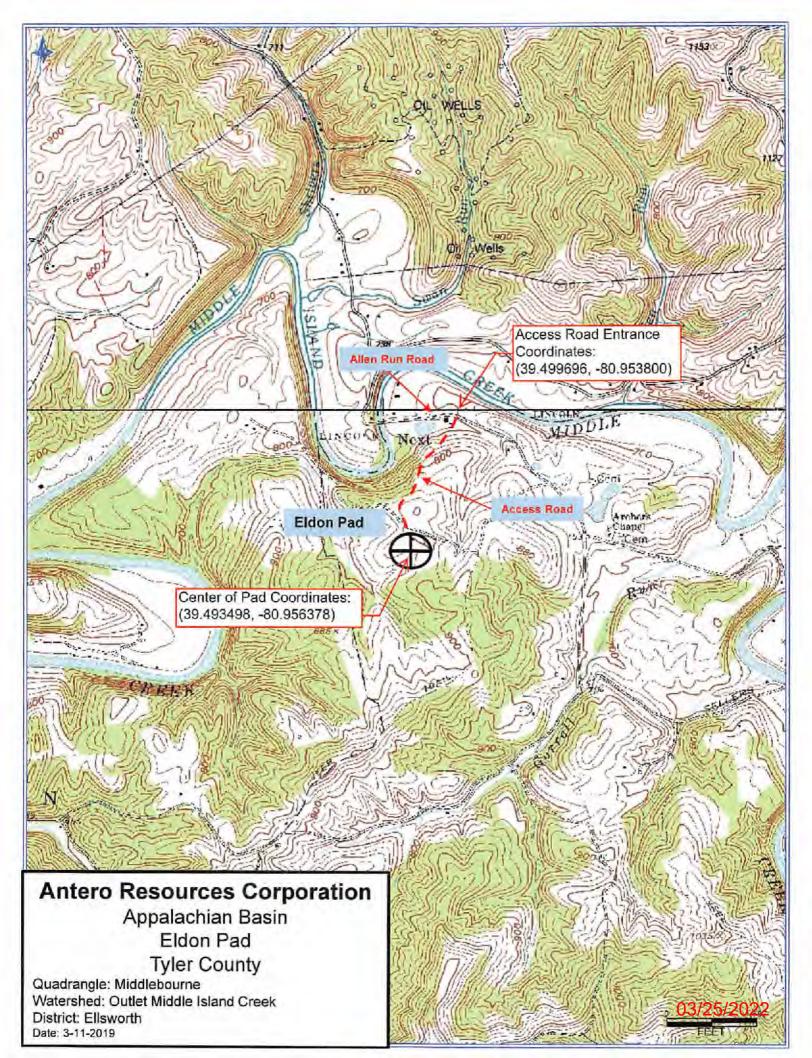

#### **GPS Coordinates:**

Entrance - Lat 39.499696"/Long -80.953800" (NAD83)

Pad Center - Lat 39.493588"/Long -80.956985" (NAD83)

#### **Driving Directions:**

From the intersection of Broad St and Main St in the town of Middlebourne, head northeast on WV-18 N/ Main St toward Wetzel Ave for 0.7 miles. Turn left onto Co Rd 2/4 for 164 ft. Continue onto Sellers Rd for 400 ft. Turn left to stay on Sellers Rd for 3.4 miles. Turn right onto Allen Run Rd/Pleasant Ridge Rd for 1.1 miles. Access road will be on your left.

#### Alternate Route:

From the United States Postal Service in Sistersville, head southeast on Elizabeth St toward Chelsea St for 194 ft. Elizabeth St turns right and becomes WV-2 S/Chelsea St for 1.0 mile. Continue straight onto WV-18 S for 3.0 miles. Turn right onto Co Rd 10 for 1.7 miles. Continue onto Next Rd/Shriver Run Rd for 1.6 miles. Turn right onto Allen Run Rd/Next Rd/Pleasant Ridge Rd for 0.5 mile. Turn right for 0.4 mile. Access road will be on your left.