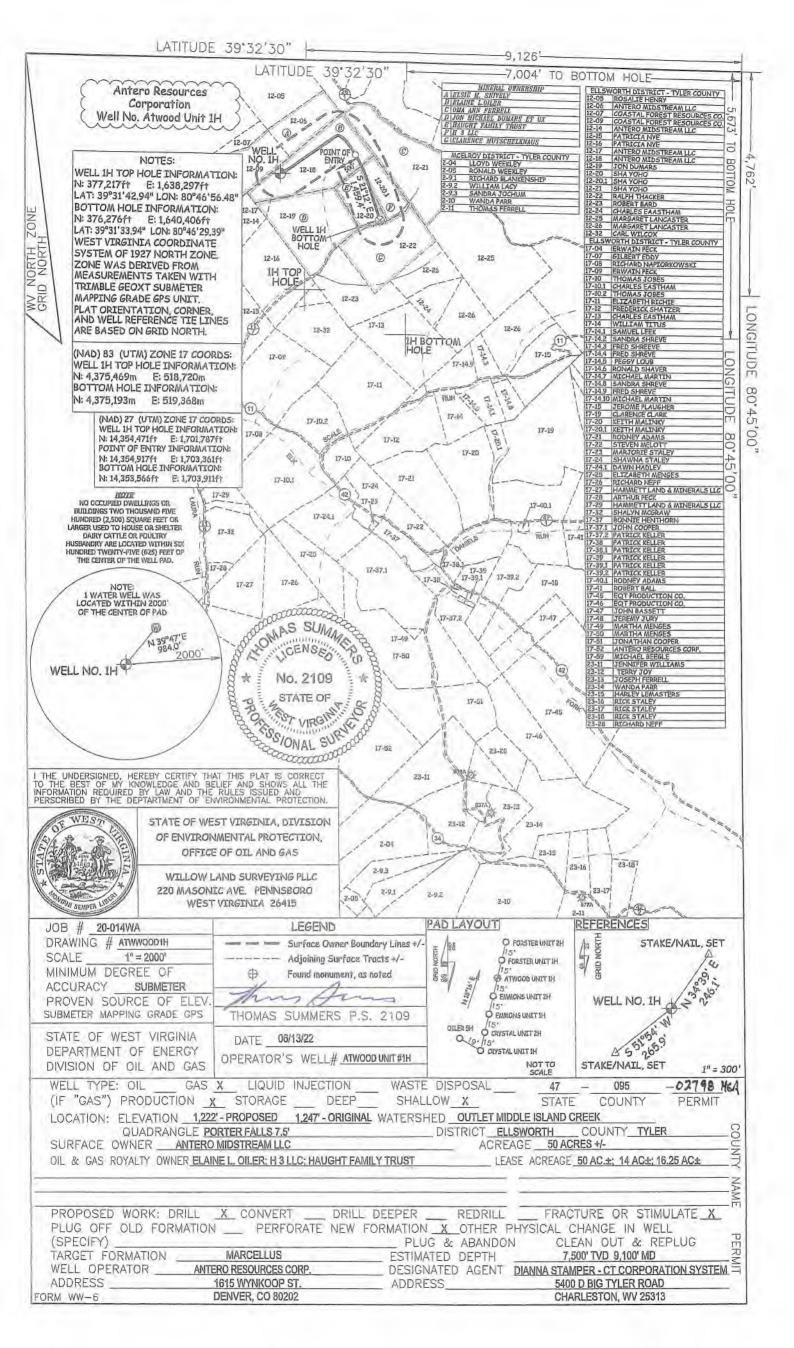

## STATE OF WEST VIRGINIA DEPARTMENT OF ENVIRONMENTAL PROTECTION, OFFICE OF OIL AND GAS WELL WORK PERMIT APPLICATION

|                                  |                  |              |           |                                        |                 | 1            |                   |
|----------------------------------|------------------|--------------|-----------|----------------------------------------|-----------------|--------------|-------------------|
| 1) Well Opera                    | tor: Antero      | Resources    | Corpora   | 494507062                              | 095-Tyler       |              | Porter Falls 7.5' |
|                                  |                  |              |           | Operator ID                            | County          | District     | Quadrangle        |
| 2) Operator's                    | Well Numbe       | er: Atwood U | nit 1H    | Well F                                 | Pad Name: Be    | ech Run Pac  |                   |
| 3) Farm Name                     | /Surface Ov      | vner: Antero | Midstrear | m LLC Public R                         | oad Access: B   | eech Run R   | d.                |
| 4) Elevation, c                  | current groun    | nd: 1247'    | E         | levation, propose                      | ed post-constru | ction: ~1222 | 2'                |
| 5) Well Type                     | (a) Gas<br>Other | X            | Oil _     | Ur                                     | nderground Sto  | rage         |                   |
|                                  | (b)If Gas        | Shallow      | Х         | Deep                                   |                 |              |                   |
|                                  |                  | Horizontal   | X         |                                        |                 |              |                   |
| 6) Existing Pa                   | d: Yes or No     | Yes          |           |                                        |                 |              |                   |
|                                  |                  |              |           | cipated Thicknes<br>ess- 55 feet, Asso |                 |              |                   |
| 8) Proposed T                    | otal Vertical    | Depth: 750   | 0' TVD    | 1                                      |                 |              |                   |
| 9) Formation                     |                  |              | Marcellu  | s                                      |                 |              |                   |
| 10) Proposed                     |                  |              | 9100' MI  | ) /                                    |                 |              |                   |
| 11) Proposed                     |                  |              | 1459.4'   | 1                                      |                 |              |                   |
| 12) Approxim                     |                  | Top Longen.  |           | 880'                                   |                 |              |                   |
|                                  |                  |              |           | 470953085300                           | 00 /            |              |                   |
| 13) Method to                    |                  |              | opuis.    | 470933003300                           | 00              |              |                   |
| 14) Approxim                     |                  | _            | 289' /    |                                        |                 |              |                   |
| 15) Approxim                     |                  |              |           |                                        | 77.00           |              |                   |
| 16) Approxim                     | ate Depth to     | Possible Voi | d (coal m | nine, karst, other                     | ): None Antici  | ipated       |                   |
| 17) Does Prop<br>directly overly |                  |              |           | Yes                                    |                 | No X         |                   |
| (a) If Yes, p                    | rovide Mine      | Info: Name   | :         |                                        |                 |              |                   |
|                                  |                  | Depth        | 1:        | DEGE                                   | MED             |              |                   |
|                                  |                  | Seam         |           | THE WELL                               | U L             |              |                   |
|                                  |                  | Owne         | -         | JUL 18                                 | 2022            |              |                   |
|                                  |                  | Owne         | 4.        |                                        |                 |              |                   |
|                                  |                  |              |           | By Office of (                         | Jila Gas        |              |                   |
|                                  |                  |              |           |                                        |                 |              |                   |

Page 1 of 3

May 7/13/22

WW-6B (04/15) API NO. 47- 095

OPERATOR WELL NO. Atwood Unit 1H
Well Pad Name: Beech Run Pad

18)