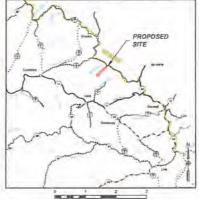

#### FINDINGS OF THE CHIEF

In support of this Order, the Chief hereby finds the following:

- OOG, an office within the West Virginia Department of Environmental Protection, is the agency
  with the duty and authority to execute and enforce W. Va. Code §22-6-1 and §22-6A-1 et seq., and
  the rules and regulations promulgated thereunder.
- Antero is a "person" as defined by W. Va. Code §22-6-1(n), with a corporate address as 1615 Wynkoop Street, Denver, CO 80202.
- On March 22, 2021 Antero submitted a well work permit application identified as API# 47- 95-02736. The well is located on the Beech Run Pad fka Oiler Pad in the Ellsworth District of Tyler County, West Virginia.
- 4. On March 22, 2021 Antero requested a waiver for Wetland KLF\_WETLAND 13 as outlined in Attachment 1, from well location restriction requirements in W. Va. Code §22-6A-12(b) for the well work permit application identified as API# 47- 95-02736. Other wetlands shown on Attachment 1 are excluded from the waiver due to their location inside of the construction area and total coverage under the ACOE permit.