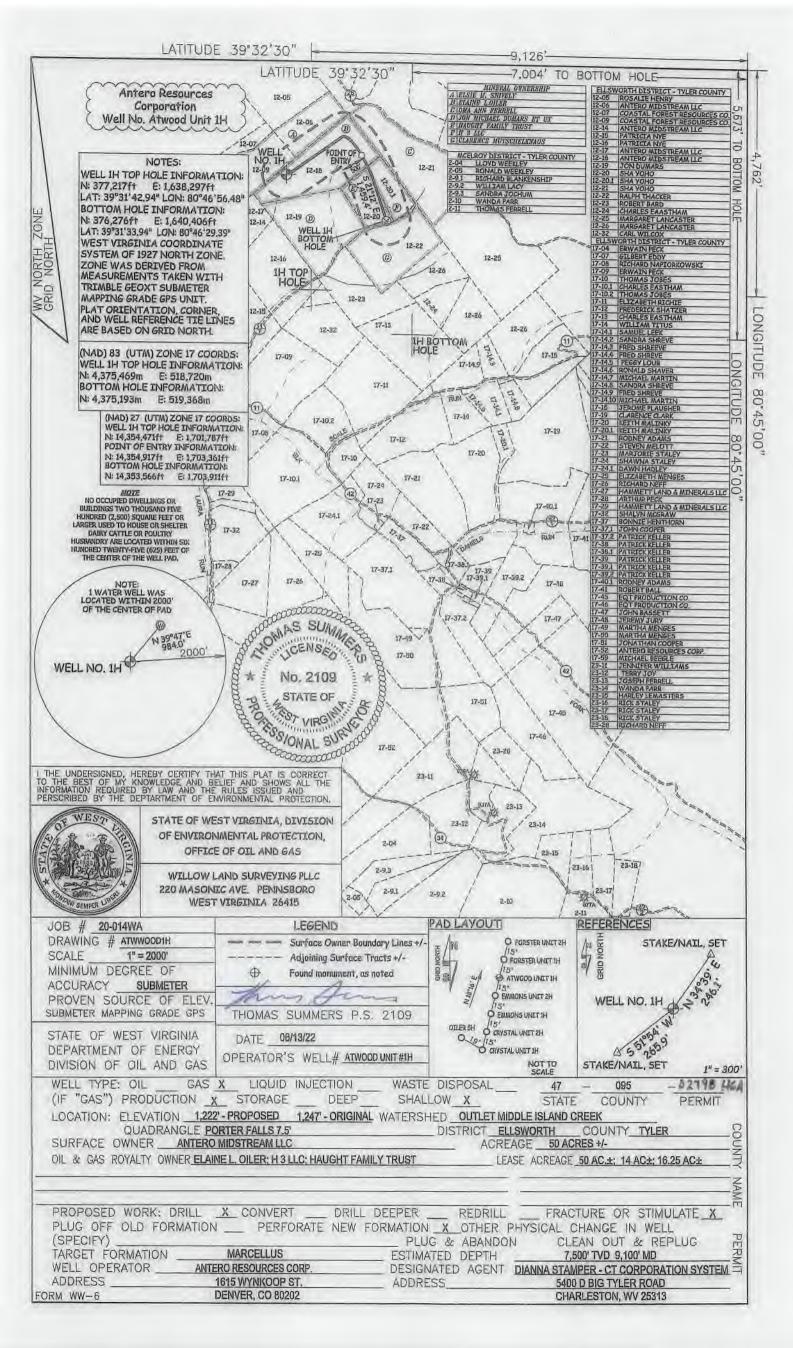

## STATE OF WEST VIRGINIA DEPARTMENT OF ENVIRONMENTAL PROTECTION, OFFICE OF OIL AND GAS WELL WORK PERMIT APPLICATION

|                                  |                  |              |           |                                        |                 | 1            |                   |
|----------------------------------|------------------|--------------|-----------|----------------------------------------|-----------------|--------------|-------------------|
| 1) Well Opera                    | tor: Antero      | Resources    | Corpora   | 494507062                              | 095-Tyler       |              | Porter Falls 7.5' |
|                                  |                  |              |           | Operator ID                            | County          | District     | Quadrangle        |
| 2) Operator's                    | Well Numbe       | er: Atwood U | nit 1H    | Well F                                 | Pad Name: Be    | ech Run Pac  |                   |
| 3) Farm Name                     | /Surface Ov      | vner: Antero | Midstrear | m LLC Public R                         | oad Access: B   | eech Run R   | d.                |
| 4) Elevation, c                  | current groun    | nd: 1247'    | E         | levation, propose                      | ed post-constru | ction: ~1222 | 2'                |
| 5) Well Type                     | (a) Gas<br>Other | X            | Oil _     | Ur                                     | nderground Sto  | rage         |                   |
|                                  | (b)If Gas        | Shallow      | Х         | Deep                                   |                 |              |                   |
|                                  |                  | Horizontal   | X         |                                        |                 |              |                   |
| 6) Existing Pa                   | d: Yes or No     | Yes          |           |                                        |                 |              |                   |
|                                  |                  |              |           | cipated Thicknes<br>ess- 55 feet, Asso |                 |              |                   |
| 8) Proposed T                    | otal Vertical    | Depth: 750   | 0' TVD    | 1                                      |                 |              |                   |
| 9) Formation                     |                  |              | Marcellu  | s                                      |                 |              |                   |
| 10) Proposed                     |                  |              | 9100' MI  | ) /                                    |                 |              |                   |
| 11) Proposed                     |                  |              | 1459.4'   | 1                                      |                 |              |                   |
| 12) Approxim                     |                  | Top Longen.  |           | 880'                                   |                 |              |                   |
|                                  |                  |              |           | 470953085300                           | 00 /            |              |                   |
| 13) Method to                    |                  |              | opuis.    | 470933003300                           | 00              |              |                   |
| 14) Approxim                     |                  | _            | 289' /    |                                        |                 |              |                   |
| 15) Approxim                     |                  |              |           |                                        | 77.00           |              |                   |
| 16) Approxim                     | ate Depth to     | Possible Voi | d (coal m | nine, karst, other                     | ): None Antici  | ipated       |                   |
| 17) Does Prop<br>directly overly |                  |              |           | Yes                                    |                 | No X         |                   |
| (a) If Yes, p                    | rovide Mine      | Info: Name   | :         |                                        |                 |              |                   |
|                                  |                  | Depth        | 1:        | DEGE                                   | MED             |              |                   |
|                                  |                  | Seam         |           | THE WELL                               | U L             |              |                   |
|                                  |                  | Owne         | -         | JUL 18                                 | 2022            |              |                   |
|                                  |                  | Owne         | 4.        |                                        |                 |              |                   |
|                                  |                  |              |           | By Office of (                         | Jila Gas        |              |                   |
|                                  |                  |              |           |                                        |                 |              |                   |

Page 1 of 3

May 7/13/22

WW-6B (04/15) API NO. 47- 095

OPERATOR WELL NO. Atwood Unit 1H
Well Pad Name: Beech Run Pad

18)