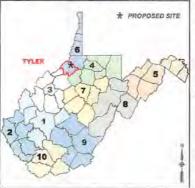

#### FINDINGS OF THE CHIEF

In support of this Order, the Chief hereby finds the following:

- OOG, an office within the West Virginia Department of Environmental Protection, is the agency
  with the duty and authority to execute and enforce W. Va. Code §22-6-1 and §22-6A-1 et seq., and
  the rules and regulations promulgated thereunder.
- Antero is a "person" as defined by W. Va. Code §22-6-1(n), with a corporate address as 1615 Wynkoop Street, Denver, CO 80202.
- On March 22, 2021 Antero submitted a well work permit application identified as API# 47- 95-02736. The well is located on the Beech Run Pad fka Oiler Pad in the Ellsworth District of Tyler County, West Virginia.
- 4. On March 22, 2021 Antero requested a waiver for Wetland KLF\_WETLAND 13 as outlined in Attachment 1, from well location restriction requirements in W. Va. Code §22-6A-12(b) for the well work permit application identified as API# 47- 95-02736. Other wetlands shown on Attachment 1 are excluded from the waiver due to their location inside of the construction area and total coverage under the ACOE permit.