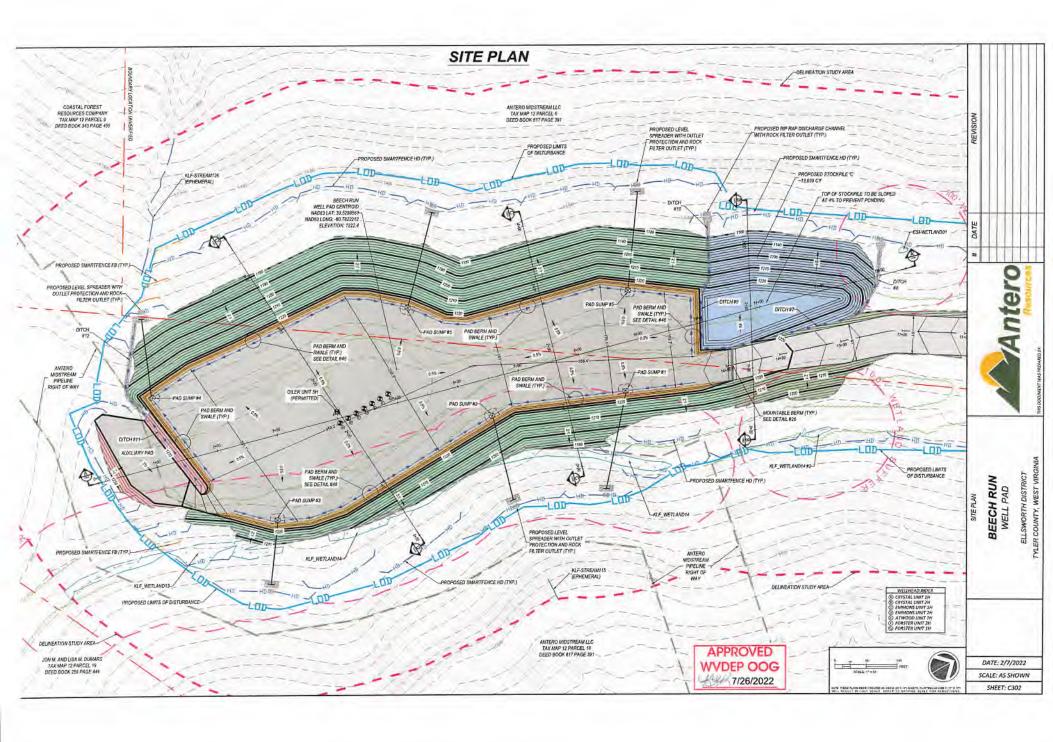

#### FINDINGS OF THE CHIEF

In support of this Order, the Chief hereby finds the following:

- OOG, an office within the West Virginia Department of Environmental Protection, is the agency
  with the duty and authority to execute and enforce W. Va. Code §22-6-1 and §22-6A-1 et seq., and
  the rules and regulations promulgated thereunder.
- Antero is a "person" as defined by W. Va. Code §22-6-1(n), with a corporate address as 1615 Wynkoop Street, Denver, CO 80202.
- On March 22, 2021 Antero submitted a well work permit application identified as API# 47- 95-02736. The well is located on the Beech Run Pad fka Oiler Pad in the Ellsworth District of Tyler County, West Virginia.
- 4. On March 22, 2021 Antero requested a waiver for Wetland KLF\_WETLAND 13 as outlined in Attachment 1, from well location restriction requirements in W. Va. Code §22-6A-12(b) for the well work permit application identified as API# 47- 95-02736. Other wetlands shown on Attachment 1 are excluded from the waiver due to their location inside of the construction area and total coverage under the ACOE permit.

#### **ORDER**

West Virginia Code §22-6A-12(b) requires, in part, that "no well pad may be prepared or well drilled within one hundred feet measured horizontally from any perennial stream, natural or artificial lake, pond or reservoir, or a wetland. The Office of Oil and Gas grants the request for a waiver for KLF\_WETLAND 13 from well location restriction requirements in W. Va. Code §22-6A-12(b) for the well work permit application identified as API# 47-95-02736. The Office of Oil and Gas hereby **ORDERS** that Antero shall meet the following site construction and operational requirements for the Beech Run fka Oiler Well Pad:

- a. A berm shall be constructed around the perimeter of the pad to contain any potential spills and storm water runoff. Berm is to be at least twenty-four inches (24") in height;
- b. Erosion control blankets shall be installed on all slopes and down gradient locations of the pad as erosion and sediment controlling BMPs;
- c. Wetland KLF\_ WETLAND is outside of the LOD on a slope where no runoff from the project can reach the wetland;
- d. Disturbed areas not used for operations shall be seeded and mulched per the seeding tables in the WVDEP-OOG Erosion and Sediment Control Manual;
- e. Drill cuttings and associated drilling mud shall be disposed of in a permitted landfill;
- f. Waste generated by the flowback treatment systems shall be sent to offsite disposal at a permitted landfill;
- g. Weekly site inspections shall be conducted to monitor and maintain the integrity of the BMP storm water controls;
- h. Weekly storm water and spill prevention inspections shall be conducted focusing on storm water and spill prevention BMPs and maintenance of these BMPs;
- i. Inspections of the storm water and spill prevention measures shall be conducted after any major storm event defined as a half inch (½") rain within any twenty-four (24) hour period;
- j. Pad inspections shall be conducted no less than once a week to identify and mitigate potential deficiencies;
- k. All records from inspections shall be maintained on site for the life of the project and be available upon request.