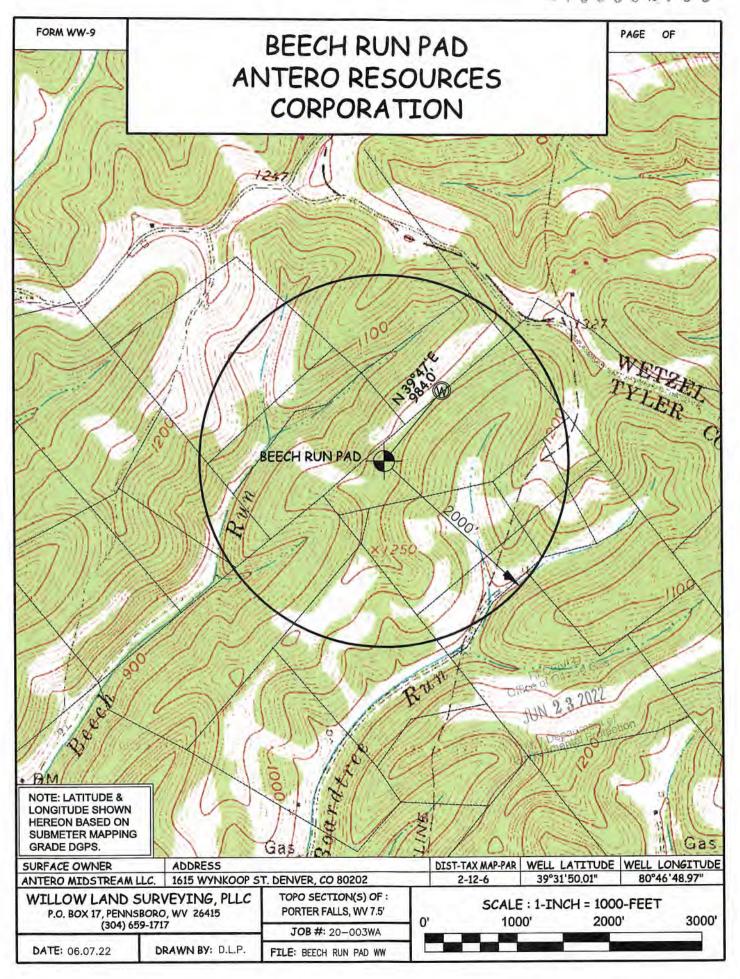

### BEECH RUN PAD ANTERO RESOURCES CORPORATION

6000'

| WILLOW LAND SURVEYING, PLLC      |
|----------------------------------|
| P.O. BOX 17, PENNSBORO, WV 26415 |
| (304) 659-1717                   |

(304) 659-1717

DATE: 06/13/22

DRAWN BY: D.L.P.

JOB #: 22-005WA

FILE: ATWOOD1HAORs.DWG

0'

| SCALE : 1-IN | CH = 2000-FEET |
|--------------|----------------|
| 2000'        | 4000'          |

### 911 Address 8781 Wetzel Tyler Ridge Rd. New Martinsville, WV 26155