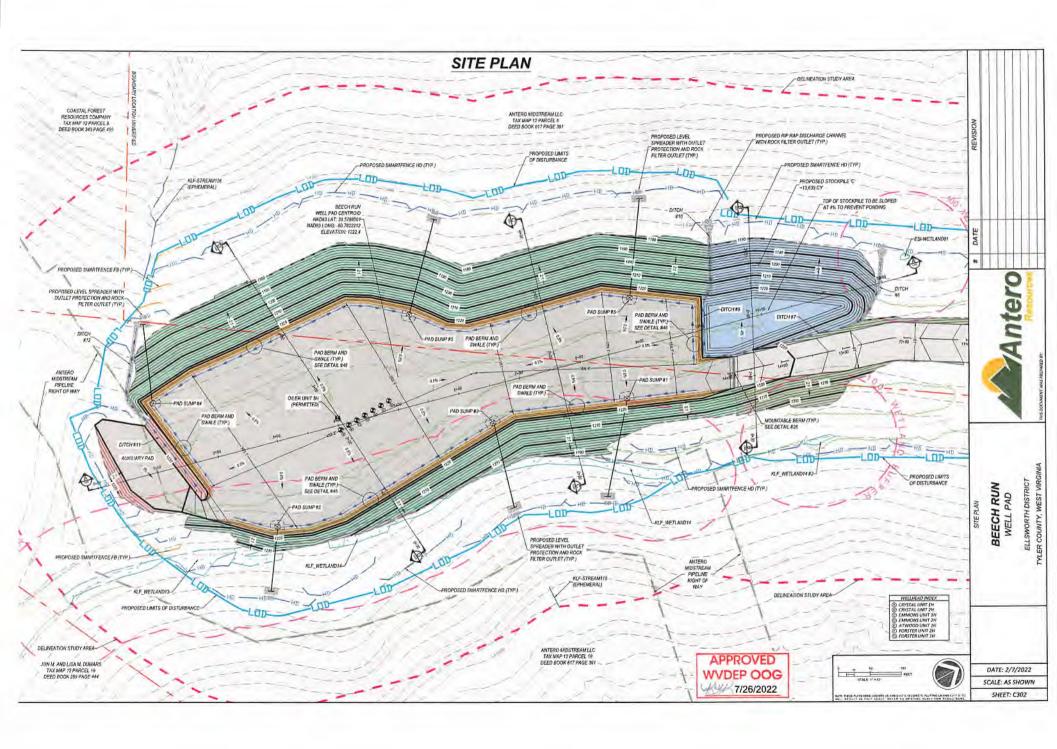

#### FINDINGS OF THE CHIEF

In support of this Order, the Chief hereby finds the following:

- OOG, an office within the West Virginia Department of Environmental Protection, is the agency
  with the duty and authority to execute and enforce W. Va. Code §22-6-1 and §22-6A-1 et seq., and
  the rules and regulations promulgated thereunder.
- Antero is a "person" as defined by W. Va. Code §22-6-1(n), with a corporate address as 1615 Wynkoop Street, Denver, CO 80202.
- On March 22, 2021 Antero submitted a well work permit application identified as API# 47- 95-02736. The well is located on the Beech Run Pad fka Oiler Pad in the Ellsworth District of Tyler County, West Virginia.
- 4. On March 22, 2021 Antero requested a waiver for Wetland KLF\_WETLAND 13 as outlined in Attachment 1, from well location restriction requirements in W. Va. Code §22-6A-12(b) for the well work permit application identified as API# 47- 95-02736. Other wetlands shown on Attachment 1 are excluded from the waiver due to their location inside of the construction area and total coverage under the ACOE permit.

#### **ORDER**

West Virginia Code §22-6A-12(b) requires, in part, that "no well pad may be prepared or well drilled within one hundred feet measured horizontally from any perennial stream, natural or artificial lake, pond or reservoir, or a wetland. The Office of Oil and Gas grants the request for a waiver for KLF\_WETLAND 13 from well location restriction requirements in W. Va. Code §22-6A-12(b) for the well work permit application identified as API# 47-95-02736. The Office of Oil and Gas hereby **ORDERS** that Antero shall meet the following site construction and operational requirements for the Beech Run fka Oiler Well Pad:

- a. A berm shall be constructed around the perimeter of the pad to contain any potential spills and storm water runoff. Berm is to be at least twenty-four inches (24") in height;
- b. Erosion control blankets shall be installed on all slopes and down gradient locations of the pad as erosion and sediment controlling BMPs;
- c. Wetland KLF\_ WETLAND is outside of the LOD on a slope where no runoff from the project can reach the wetland;
- d. Disturbed areas not used for operations shall be seeded and mulched per the seeding tables in the WVDEP-OOG Erosion and Sediment Control Manual;
- e. Drill cuttings and associated drilling mud shall be disposed of in a permitted landfill;
- f. Waste generated by the flowback treatment systems shall be sent to offsite disposal at a permitted landfill;
- g. Weekly site inspections shall be conducted to monitor and maintain the integrity of the BMP storm water controls;
- h. Weekly storm water and spill prevention inspections shall be conducted focusing on storm water and spill prevention BMPs and maintenance of these BMPs;
- i. Inspections of the storm water and spill prevention measures shall be conducted after any major storm event defined as a half inch (½") rain within any twenty-four (24) hour period;
- j. Pad inspections shall be conducted no less than once a week to identify and mitigate potential deficiencies;
- k. All records from inspections shall be maintained on site for the life of the project and be available upon request.