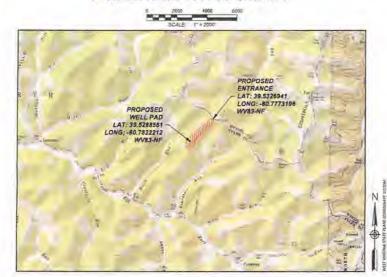

# Well Site Safety Plan Antero Resources

Well Name: Beech Run Unit 5H (fka Oiler)

Pad Location: Beech Run PAD

Tyler County/Ellsworth District

#### **GPS Coordinates:**

Entrance - Lat 39°53′26.941″/Long -80°77′73.196″ (NAD83)

Pad Center - Lat 39°52′88.561″/Long -80°78′22.212″ (NAD83)