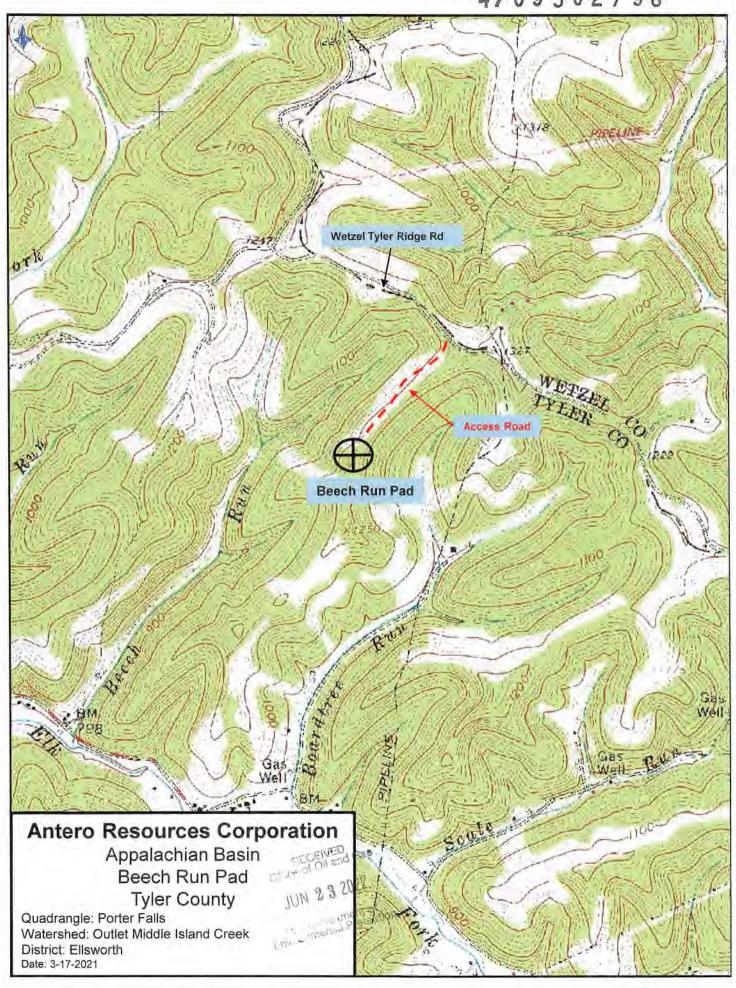

### BEECH RUN PAD ANTERO RESOURCES CORPORATION

6000'

| WILLOW LAND SURVEYING, PLLC      |
|----------------------------------|
| P.O. BOX 17, PENNSBORO, WV 26415 |
| (304) 659-1717                   |

(304) 659-1717

DATE: 06/13/22

DRAWN BY: D.L.P.

JOB #: 22-005WA

FILE: ATWOOD1HAORs.DWG

0'

| SCALE : 1-IN | CH = 2000-FEET |
|--------------|----------------|
| 2000'        | 4000'          |

### 911 Address 8781 Wetzel Tyler Ridge Rd. New Martinsville, WV 26155

#### **Driving Directions:**

From Reader: Head northwest on Border Lane toward Old Mexico Rd. for 16 ft. - sharp left onto CO Rd. 40/2 for 0.3 miles - continue onto 8 Mile Rd. for 4.0 miles - slight right onto Wetzel Tyler Ridge Rd. for 2.0 miles - turn left onto Right Hand Middle Fork for 0.2 miles - lease road will be on your left.

#### **Alternate Route:**

From Middlebourne: Head northeast onto WV-18 N/Main St. toward Court St./Dodd St/ for 4.3 miles - turn right onto WV-180 N for 0.2 miles - turn right onto CO Rd. 11/6 for 0.4 miles - continue onto Elk Fork Rd. for 5.3 miles - slight left onto Mudlick Rd. for 0.1 miles - continue onto Left Hand Middle Fork for 0.5 miles - continue onto Right Hand Middle Fork for 1.1 miles - lease road will be on your right.