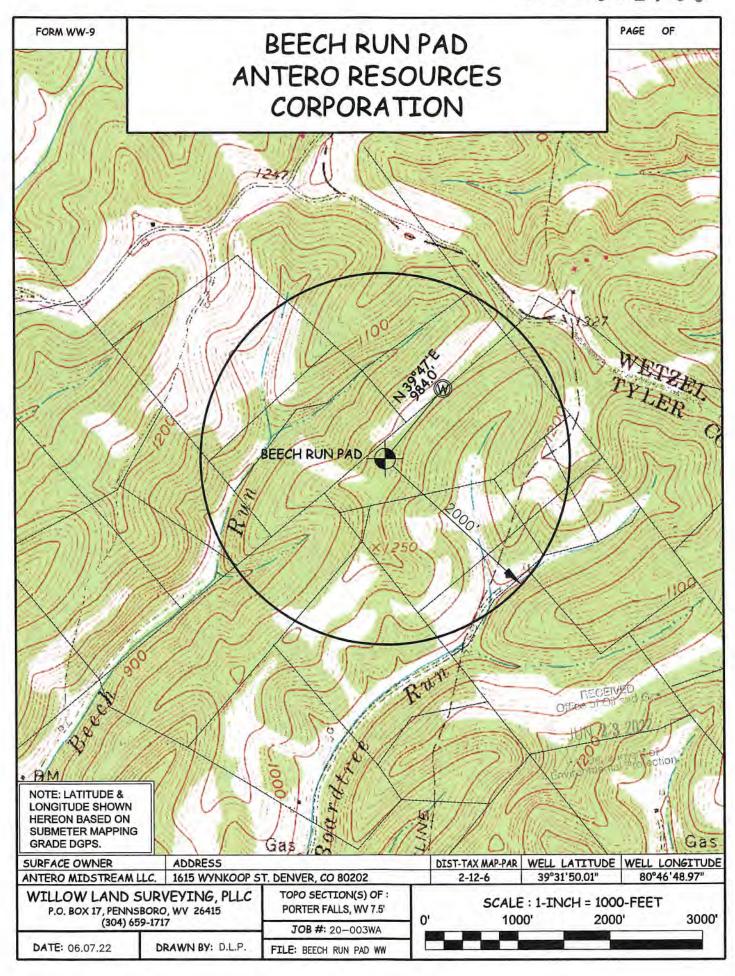

# STATE OF WEST VIRGINIA DEPARTMENT OF ENVIRONMENTAL PROTECTION, OFFICE OF OIL AND GAS WELL WORK PERMIT APPLICATION

| 1) Well Operator:                    | Antero Reso    | ources Corpora    | 494507062                                | 095-Tyler       | Ellsworth Porter Falls 7.5' |
|--------------------------------------|----------------|-------------------|------------------------------------------|-----------------|-----------------------------|
| A STATE OF LONDON                    |                |                   | Operator ID                              | County          | District Quadrangle         |
| 2) Operator's Wel                    | l Number: Cry  | stal Unit 1H      | Well P                                   | ad Name: Bee    | ch Run Pad                  |
| 3) Farm Name/Sur                     | rface Owner:   | Antero Midstrear  | n LLC Public Ro                          | oad Access: Be  | ech Run Rd.                 |
| 4) Elevation, curre                  | ent ground:    | 1247' E           | levation, propose                        | d post-construc | tion: ~1222'                |
|                                      | ) Gas X        | Oil               | Un                                       | derground Store | age                         |
|                                      | )If Gas Sha    | llow X            | Deep                                     |                 |                             |
| 6) Existing Pad: Y                   |                |                   |                                          |                 |                             |
| 7) Proposed Targe<br>Marcellus Shale |                |                   | cipated Thickness<br>ess- 55 feet, Assoc |                 |                             |
| 8) Proposed Total                    | Vertical Deptl | n: 7500' TVD      | 1,                                       |                 |                             |
| 9) Formation at To                   |                | 1.0               | s                                        |                 |                             |
| 10) Proposed Tota                    | l Measured De  | epth: 18300' N    | ID /                                     |                 |                             |
| 11) Proposed Hori                    | izontal Leg Le | ngth: 10642.6'    | 1                                        |                 |                             |
| 12) Approximate I                    | Fresh Water St | rata Depths:      | 880'                                     |                 |                             |
| 13) Method to Det                    |                | Training a option | 4709530853000                            | 0 /             |                             |
| 15) Approximate (                    | Coal Seam De   | pths: 431'        |                                          |                 |                             |
| 16) Approximate I                    | Depth to Possi | ble Void (coal m  | ine, karst, other):                      | None Anticip    | ated                        |
| 17) Does Proposed directly overlying |                |                   | ms<br>Yes                                | N               | o X                         |
| (a) If Yes, provid                   | de Mine Info:  | Name:             |                                          |                 | DEGEINGD                    |
|                                      |                | Depth:            |                                          |                 |                             |
|                                      |                | Seam:             |                                          |                 | JUL 1 8 2022                |
|                                      |                | Owner:            |                                          |                 | By Office of Oil & Gas      |