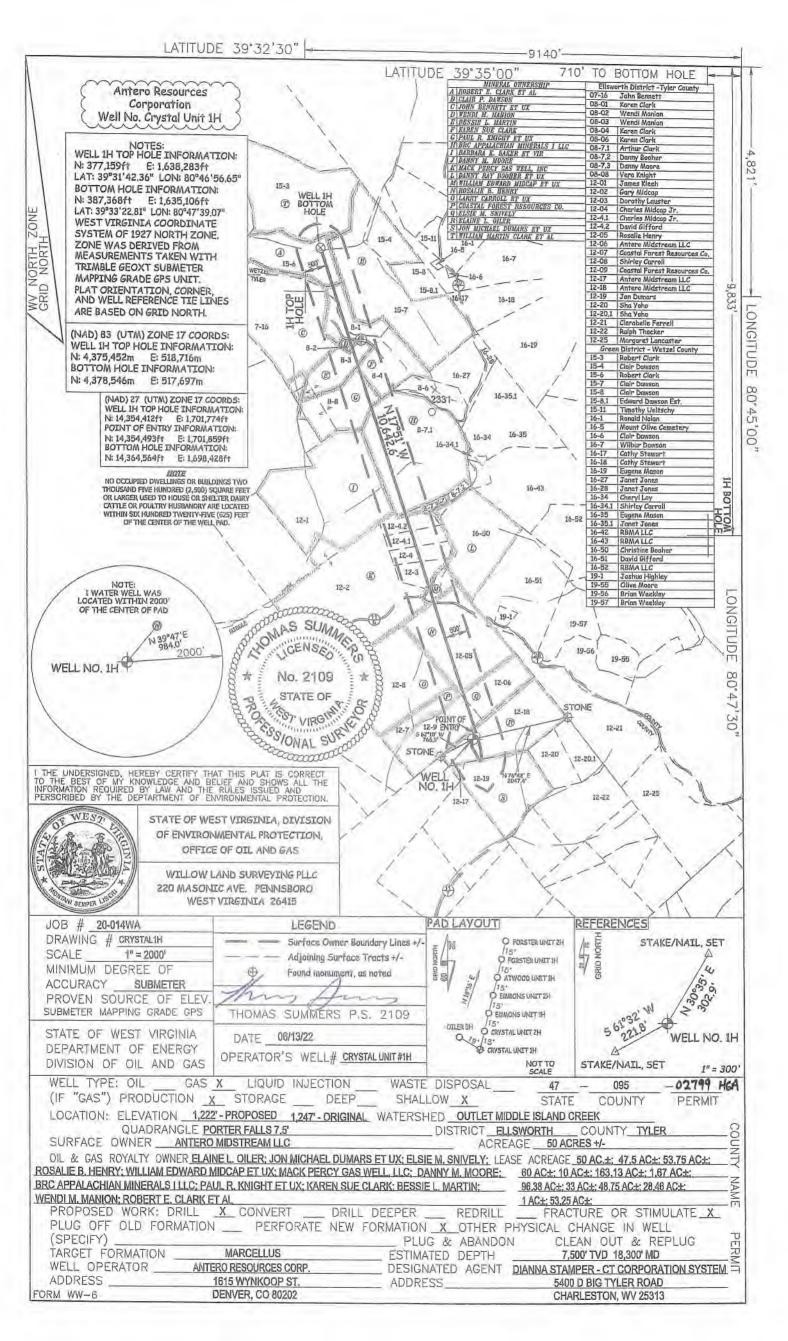

# STATE OF WEST VIRGINIA DEPARTMENT OF ENVIRONMENTAL PROTECTION, OFFICE OF OIL AND GAS WELL WORK PERMIT APPLICATION

| 1) Well Operator:                    | Antero Reso    | ources Corpora    | 494507062                                | 095-Tyler       | Ellsworth Porter Falls 7.5' |
|--------------------------------------|----------------|-------------------|------------------------------------------|-----------------|-----------------------------|
| A STATE OF LONDON                    |                |                   | Operator ID                              | County          | District Quadrangle         |
| 2) Operator's Wel                    | l Number: Cry  | stal Unit 1H      | Well P                                   | ad Name: Bee    | ch Run Pad                  |
| 3) Farm Name/Sur                     | rface Owner:   | Antero Midstrear  | n LLC Public Ro                          | oad Access: Be  | ech Run Rd.                 |
| 4) Elevation, curre                  | ent ground:    | 1247' E           | levation, propose                        | d post-construc | tion: ~1222'                |
|                                      | ) Gas X        | Oil               | Un                                       | derground Store | age                         |
|                                      | )If Gas Sha    | llow X            | Deep                                     |                 |                             |
| 6) Existing Pad: Y                   |                |                   |                                          |                 |                             |
| 7) Proposed Targe<br>Marcellus Shale |                |                   | cipated Thickness<br>ess- 55 feet, Assoc |                 |                             |
| 8) Proposed Total                    | Vertical Deptl | n: 7500' TVD      | 1,                                       |                 |                             |
| 9) Formation at To                   |                | 1.0               | s                                        |                 |                             |
| 10) Proposed Tota                    | l Measured De  | epth: 18300' N    | ID /                                     |                 |                             |
| 11) Proposed Hori                    | izontal Leg Le | ngth: 10642.6'    | 1                                        |                 |                             |
| 12) Approximate I                    | Fresh Water St | rata Depths:      | 880'                                     |                 |                             |
| 13) Method to Det                    |                | Training a option | 4709530853000                            | 0 /             |                             |
| 15) Approximate (                    | Coal Seam De   | pths: 431'        |                                          |                 |                             |
| 16) Approximate I                    | Depth to Possi | ble Void (coal m  | ine, karst, other):                      | None Anticip    | ated                        |
| 17) Does Proposed directly overlying |                |                   | ms<br>Yes                                | N               | o X                         |
| (a) If Yes, provid                   | de Mine Info:  | Name:             |                                          |                 | DEGEINGD                    |
|                                      |                | Depth:            |                                          |                 |                             |
|                                      |                | Seam:             |                                          |                 | JUL 1 8 2022                |
|                                      |                | Owner:            |                                          |                 | By Office of Oil & Gas      |

Page 1 of 3

Steve My 7/13/22 WW-6B (04/15) API NO. 47- 095

OPERATOR WELL NO. Crystal Unit 1H

Well Pad Name: Beech Run Pad

18)

## CASING AND TUBING PROGRAM

| TYPE         | Size<br>(in) | New<br>or<br>Used | Grade   | Weight per ft. (lb/ft) | FOOTAGE: For<br>Drilling (ft) | INTERVALS:<br>Left in Well<br>(ft) | CEMENT:<br>Fill-up<br>(Cu. Ft.)/CTS |
|--------------|--------------|-------------------|---------|------------------------|-------------------------------|------------------------------------|-------------------------------------|
| Conductor    | 20"          | New               | X-60    | 78.67#                 | 100                           | 100                                | CTS, 96 Cu. Ft.                     |
| Fresh Water  | 13-3/8"      | New               | J-55    | 54.5#                  | 930                           | 930                                | CTS, 969 Cu. Ft.                    |
| Coal         | 9-5/8"       | New               | J-55    | 36#                    | 3000                          | 3000 /                             | CTS, 1221 Cu. Ft.                   |
| Intermediate |              |                   |         |                        |                               |                                    |                                     |
| Production   | 5-1/2"       | New               | P-110HP | 20#                    | 18300                         | 18300                              | 3694 Cu. Ft                         |
| Tubing       | 2-3/8"       | New               | N-80    | 4.7#                   |                               |                                    |                                     |
| Liners       |              |                   |         |                        |                               |                                    |                                     |

Anticipated Max Pressure - 9300 lbs Anticipated Max Rate - 80 bpm

- 21) Total Area to be disturbed, including roads, stockpile area, pits, etc., (acres): 24.47 acres
- 22) Area to be disturbed for well pad only, less access road (acres): 12.89 acres