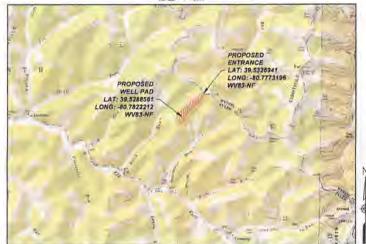

TION:

THE DRAWINGS, CONSTRUCTION NOTES, AND REFERENCE DIAGRAMS ATTACHED HERETO HAVE BEEN PREPARED IN ACCORDANCE WITH THE WEST VIRIGINIA CODE OF STATE RULES, DIVISION OF ENVIRONMENTAL PROTECTION, OFFICE OF OIL AND GAS CRIS 35-8

#### PLAN REPRODUCTION NOTE:

THESE PLANS WERE CREATED TO BE PLOTTED ON 22" # 34" (ANSI D) PAPER HALF SCALE DRAWN ARE DN 11" X 17" (ANSI B)

THESE PLANS WERE CREATED FOR FULL COLOR PLOTTING AND ANY SET OF THE PLANS THAT IS NOT PLOTTED IN FULL COLOR WILL NOT BE CONSIDERED. ADEQUATE FOR CONSTRUCTION PURPOSES.

INFORMATION MAY BE LOST IN COPYING AND/OR GRAY SCALE PLOTTING

## BEECH RUN WELL PAD SITE DESIGN. **CONSTRUCTION PLANS & EROSION AND SEDIMENT CONTROL PLANS**

ELLSWORTH DISTRICT, TYLER COUNTY, WEST VIRGINIA ELK FORK WATERSHED PORTERS FALLS USGS 7.5 QUAD MAP







(NOT TO SCALE)

### WV DOH COUNTY ROAD MAP



CREAT - CONSTRUCTION OFTAILS

| SHEET INDEX                      |                            |
|----------------------------------|----------------------------|
| COOD - COVER SHEET               | CROS+CONSTRUCTION DETAIL   |
| CCC1 - CONSTRUCTIONEAS NOTES     | C893 + CONSTRUCTION DETAIL |
| D002 - LEGEND                    | CRON - GONSTRUCTION DETAIL |
| C100 - EXISTING CONCITIONS       | S805 - CONSTRUCTION DETAIL |
| C200 - ISOPACH MAP               | CASE - CONSTRUCTION DETAIL |
| C307 - OVERALL MITE PLAN         | CRO7 - CONSTRUCTION DETAIL |
| C390 - SITE PLAN                 | CON - CONSTRUCTION DETAIL  |
| C30f - SITE PLAN                 | G869 + CONSTRUCTION DETAIL |
| C302 - SITE PLAN                 | CB10 - CONSTRUCTION DET