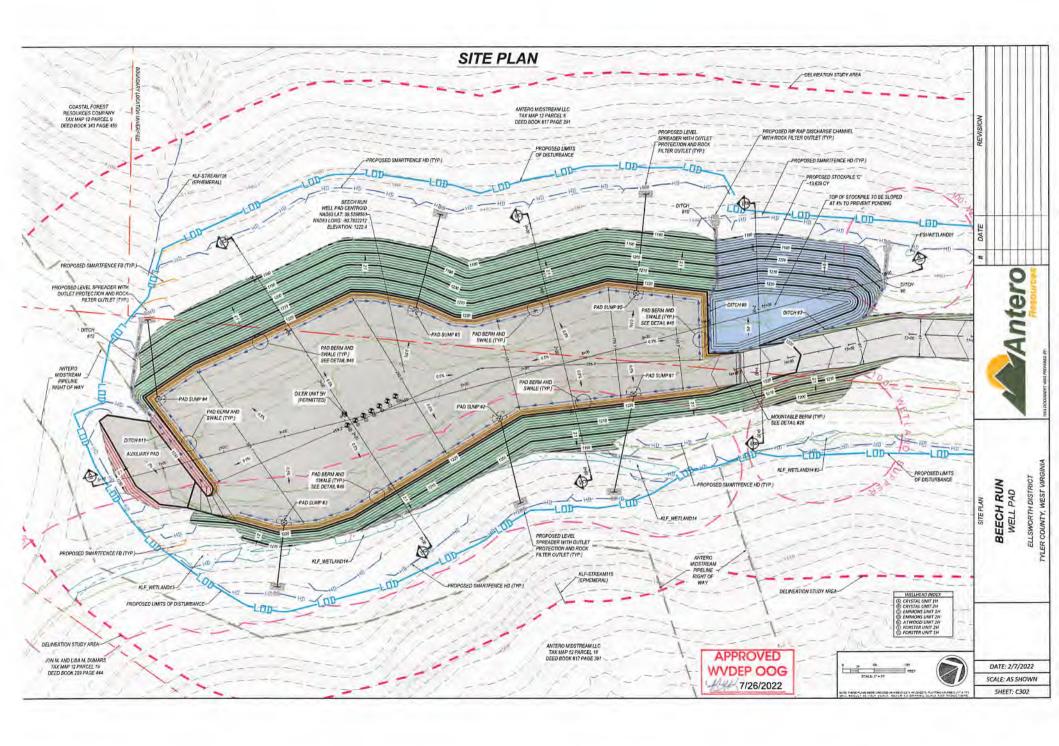

### FINDINGS OF THE CHIEF

In support of this Order, the Chief hereby finds the following:

- OOG, an office within the West Virginia Department of Environmental Protection, is the agency
  with the duty and authority to execute and enforce W. Va. Code §22-6-1 and §22-6A-1 et seq., and
  the rules and regulations promulgated thereunder.
- Antero is a "person" as defined by W. Va. Code §22-6-1(n), with a corporate address as 1615 Wynkoop Street, Denver, CO 80202.
- On March 22, 2021 Antero submitted a well work permit application identified as API# 47- 95-02736. The well is located on the Beech Run Pad fka Oiler Pad in the Ellsworth District of Tyler County, West Virginia.
- 4. On March 22, 2021 Antero requested a waiver for Wetland KLF\_WETLAND 13 as outlined in Attachment 1, from well location restriction requirements in W. Va. Code §22-6A-12(b) for the well work permit application identified as API# 47- 95-02736. Other wetlands shown on Attachment 1 are excluded from the waiver due to their location inside of the construction area and total coverage under the ACOE permit.

#### **ORDER**

West Virginia Code §22-6A-12(b) requires, in part, that "no well pad may be prepared or well drilled within one hundred feet measured horizontally from any perennial stream, natural or artificial lake, pond or reservoir, or a wetland. The Office of Oil and Gas grants the request for a waiver for KLF\_WETLAND 13 from well location restriction requirements in W. Va. Code §22-6A-12(b) for the well work permit application identified as API# 47-95-02736. The Office of Oil and Gas hereby **ORDERS** that Antero shall meet the following site construction and operational requirements for the Beech Run fka Oiler Well Pad:

- a. A berm shall be constructed around the perimeter of the pad to contain any potential spills and storm water runoff. Berm is to be at least twenty-four inches (24") in height;
- b. Erosion control blankets shall be installed on all slopes and down gradient locations of the pad as erosion and sediment controlling BMPs;
- c. Wetland KLF\_WETLAND is outside of the LOD on a slope where no runoff from the project can reach the wetland;
- d. Disturbed areas not used for operations shall be seeded and mulched per the seeding tables in the WVDEP-OOG Erosion and Sediment Control Manual;
- e. Drill cuttings and associated drilling mud shall be disposed of in a permitted landfill;
- f. Waste generated by the flowback treatment systems shall be sent to offsite disposal at a permitted landfill;
- g. Weekly site inspections shall be conducted to monitor and maintain the integrity of the BMP storm water controls;
- h. Weekly storm water and spill prevention inspections shall be conducted focusing on storm water and spill prevention BMPs and maintenance of these BMPs;
- i. Inspections of the storm water and spill prevention measures shall be conducted after any major storm event defined as a half inch (½") rain within any twenty-four (24) hour period;
- j. Pad inspections shall be conducted no less than once a week to identify and mitigate potential deficiencies;
- k. All records from inspections shall be maintained on site for the life of the project and be available upon request.