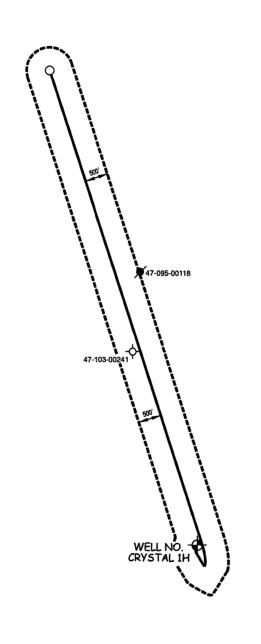

# STATE OF WEST VIRGINIA DEPARTMENT OF ENVIRONMENTAL PROTECTION, OFFICE OF OIL AND GAS WELL WORK PERMIT APPLICATION

| 1) Well Operator:                    | Antero Reso    | ources Corpora    | 494507062                                | 095-Tyler       | Ellsworth Porter Falls 7.5' |
|--------------------------------------|----------------|-------------------|------------------------------------------|-----------------|-----------------------------|
| A STATE OF LONDON                    |                |                   | Operator ID                              | County          | District Quadrangle         |
| 2) Operator's Wel                    | l Number: Cry  | stal Unit 1H      | Well P                                   | ad Name: Bee    | ch Run Pad                  |
| 3) Farm Name/Sur                     | rface Owner:   | Antero Midstrear  | n LLC Public Ro                          | oad Access: Be  | ech Run Rd.                 |
| 4) Elevation, curre                  | ent ground:    | 1247' E           | levation, propose                        | d post-construc | tion: ~1222'                |
|                                      | ) Gas X        | Oil               | Un                                       | derground Store | age                         |
|                                      | )If Gas Sha    | llow X            | Deep                                     |                 |                             |
| 6) Existing Pad: Y                   |                |                   |                                          |                 |                             |
| 7) Proposed Targe<br>Marcellus Shale |                |                   | cipated Thickness<br>ess- 55 feet, Assoc |                 |                             |
| 8) Proposed Total                    | Vertical Deptl | n: 7500' TVD      | 1,                                       |                 |                             |
| 9) Formation at To                   |                | 1.0               | s                                        |                 |                             |
| 10) Proposed Tota                    | l Measured De  | epth: 18300' N    | ID /                                     |                 |                             |
| 11) Proposed Hori                    | izontal Leg Le | ngth: 10642.6'    | 1                                        |                 |                             |
| 12) Approximate I                    | Fresh Water St | rata Depths:      | 880'                                     |                 |                             |
| 13) Method to Det                    |                | Training a option | 4709530853000                            | 0 /             |                             |
| 15) Approximate (                    | Coal Seam De   | pths: 431'        |                                          |                 |                             |
| 16) Approximate I                    | Depth to Possi | ble Void (coal m  | ine, karst, other):                      | None Anticip    | ated                        |
| 17) Does Proposed directly overlying |                |                   | ms<br>Yes                                | N               | o X                         |
| (a) If Yes, provid                   | de Mine Info:  | Name:             |                                          |                 | DEGEINGD                    |
|                                      |                | Depth:            |                                          |                 |                             |
|                                      |                | Seam:             |                                          |                 | JUL 1 8 2022                |
|                                      |                | Owner:            |                                          |                 | By Office of Oil & Gas      |

Page 1 of 3

Steve My 7/13/22 WW-6B (04/15) API NO. 47- 095

OPERATOR WELL NO. Crystal Unit 1H

Well Pad Name: Beech Run Pad

18)