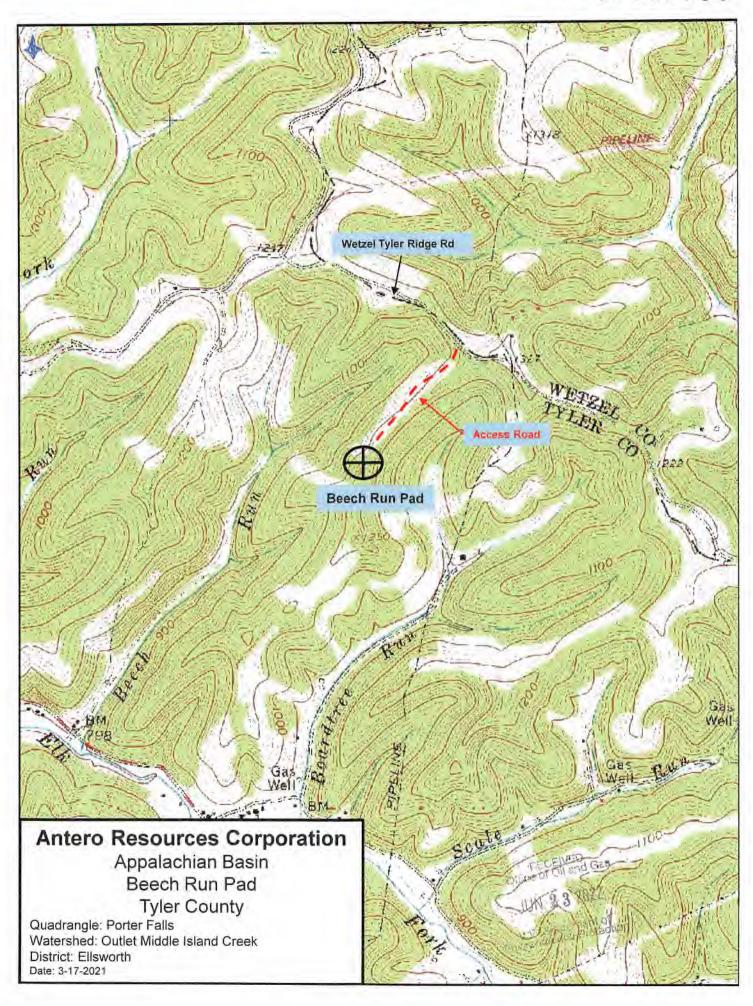

### FINDINGS OF THE CHIEF

In support of this Order, the Chief hereby finds the following:

- OOG, an office within the West Virginia Department of Environmental Protection, is the agency
  with the duty and authority to execute and enforce W. Va. Code §22-6-1 and §22-6A-1 et seq., and
  the rules and regulations promulgated thereunder.
- Antero is a "person" as defined by W. Va. Code §22-6-1(n), with a corporate address as 1615 Wynkoop Street, Denver, CO 80202.
- On March 22, 2021 Antero submitted a well work permit application identified as API# 47- 95-02736. The well is located on the Beech Run Pad fka Oiler Pad in the Ellsworth District of Tyler County, West Virginia.
- 4. On March 22, 2021 Antero requested a waiver for Wetland KLF\_WETLAND 13 as outlined in Attachment 1, from well location restriction requirements in W. Va. Code §22-6A-12(b) for the well work permit application identified as API# 47- 95-02736. Other wetlands shown on Attachment 1 are excluded from the waiver due to their location inside of the construction area and total coverage under the ACOE permit.

#### **ORDER**

West Virginia Code §22-6A-12(b) requires, in part, that "no well pad may be prepared or well drilled within one hundred feet measured horizontally from any perennial stream, natural or artificial lake, pond or reservoir, or a wetland. The Office of Oil and Gas grants the request for a waiver for KLF\_WETLAND 13 from well location restriction requirements in W. Va. Code §22-6A-12(b) for the well work permit application identified as API# 47-95-02736. The Office of Oil and Gas hereby **ORDERS** that Antero shall meet the following site construction and operational requirements for the Beech Run fka Oiler Well Pad: