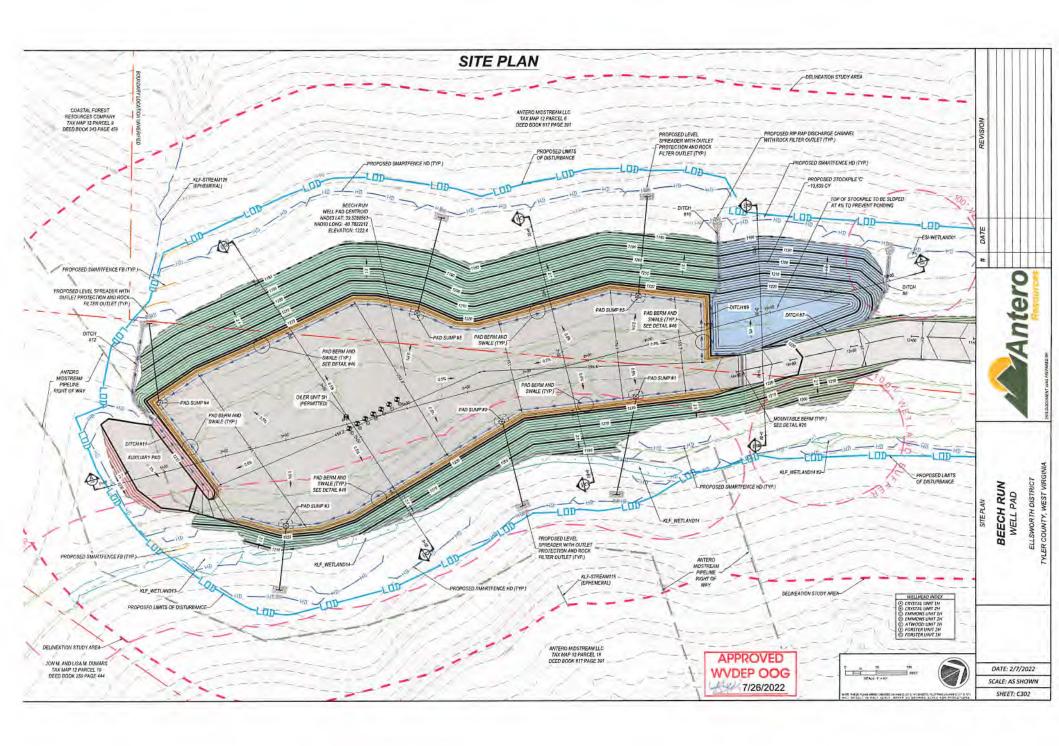

### FINDINGS OF THE CHIEF

In support of this Order, the Chief hereby finds the following:

- OOG, an office within the West Virginia Department of Environmental Protection, is the agency
  with the duty and authority to execute and enforce W. Va. Code §22-6-1 and §22-6A-1 et seq., and
  the rules and regulations promulgated thereunder.
- Antero is a "person" as defined by W. Va. Code §22-6-1(n), with a corporate address as 1615 Wynkoop Street, Denver, CO 80202.
- On March 22, 2021 Antero submitted a well work permit application identified as API# 47- 95-02736. The well is located on the Beech Run Pad fka Oiler Pad in the Ellsworth District of Tyler County, West Virginia.
- 4. On March 22, 2021 Antero requested a waiver for Wetland KLF\_WETLAND 13 as outlined in Attachment 1, from well location restriction requirements in W. Va. Code §22-6A-12(b) for the well work permit application identified as API# 47- 95-02736. Other wetlands shown on Attachment 1 are excluded from the waiver due to their location inside of the construction area and total coverage under the ACOE permit.

#### **ORDER**

West Virginia Code §22-6A-12(b) requires, in part, that "no well pad may be prepared or well drilled within one hundred feet measured horizontally from any perennial stream, natural or artificial lake, pond or reservoir, or a wetland. The Office of Oil and Gas grants the request for a waiver for KLF\_WETLAND 13 from well location restriction requirements in W. Va. Code §22-6A-12(b) for the well work permit application identified as API# 47-95-02736. The Office of Oil and Gas hereby **ORDERS** that Antero shall meet the following site construction and operational requirements for the Beech Run fka Oiler Well Pad:

- a. A berm shall be constructed around the perimeter of the pad to contain any potential spills and storm water runoff. Berm is to be at least twenty-four inches (24") in height;
- b. Erosion control blankets shall be installed on all slopes and down gradient locations of the pad as erosion and sediment controlling BMPs;
- c. Wetland KLF\_WETLAND is outside of the LOD on a slope where no runoff from the project can reach the wetland;
- d. Disturbed areas not used for operations shall be seeded and mulched per the seeding tables in the WVDEP-OOG Erosion and Sediment Control Manual;
- e. Drill cuttings and associated drilling mud shall be disposed of in a permitted landfill;
- f. Waste generated by the flowback treatment systems shall be sent to offsite disposal at a permitted landfill;
- g. Weekly site inspections shall be conducted to monitor and maintain the integrity of the BMP storm water controls;
- h. Weekly storm water and spill prevention inspections shall be conducted focusing on storm water and spill prevention BMPs and maintenance of these BMPs;
- i. Inspections of the storm water and spill prevention measures shall be conducted after any major storm event defined as a half inch (½") rain within any twenty-four (24) hour period;
- j. Pad inspections shall be conducted no less than once a week to identify and mitigate potential deficiencies;
- k. All records from inspections shall be maintained on site for the life of the project and be available upon request.