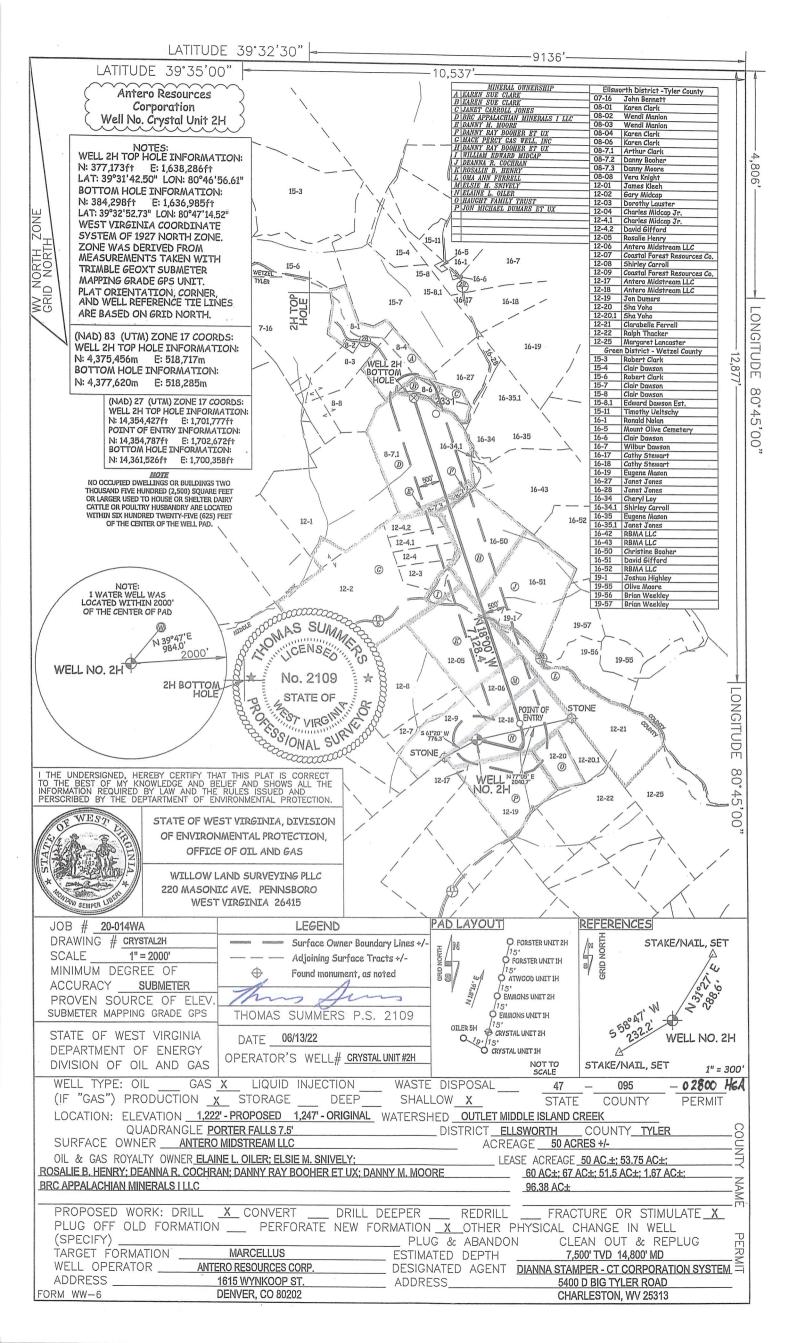

#### STATE OF WEST VIRGINIA DEPARTMENT OF ENVIRONMENTAL PROTECTION, OFFICE OF OIL AND GAS WELL WORK PERMIT APPLICATION

| Antoro Do                                                                         | Cornoral            | 494507062          | OOF Tylor           | Ellsworth Porter Falls 7. | 5'  |
|-----------------------------------------------------------------------------------|---------------------|--------------------|---------------------|---------------------------|-----|
| 1) Well Operator: Antero Res                                                      | sources Corpora     | Operator ID        | 095-Tyler<br>County | District Quadrangle       | 3   |
|                                                                                   |                     | •                  | -                   |                           |     |
| 2) Operator's Well Number: C                                                      | rystal Unit 2H      | Well Pac           | Name: Beec          | n Run Pad                 |     |
| 3) Farm Name/Surface Owner:                                                       | Antero Midstrean    | LLC Public Roa     | d Access: Bee       | ech Run Rd.               |     |
| 4) Elevation, current ground:                                                     | 1247' El            | evation, proposed  | post-constructi     | on: ~1222'                |     |
| 5) Well Type (a) Gas X                                                            | Oil                 | Unde               | erground Stora      | ge                        |     |
| Other                                                                             |                     |                    |                     |                           |     |
| (b)If Gas Sh                                                                      | allow X             | Deep               |                     |                           |     |
| Но                                                                                | orizontal X         |                    |                     |                           |     |
| 6) Existing Pad: Yes or No Ye                                                     | es                  |                    | _                   |                           |     |
| <ol> <li>Proposed Target Formation (<br/>Marcellus Shale: 7500' TVD, A</li> </ol> |                     | _                  | •                   | , ,                       |     |
| 8) Proposed Total Vertical Dep                                                    | th: 7500' TVD       |                    |                     |                           |     |
| 9) Formation at Total Vertical l                                                  |                     |                    |                     |                           |     |
| 10) Proposed Total Measured I                                                     | Depth: 14800' M     | D /                |                     |                           |     |
| 11) Proposed Horizontal Leg L                                                     | ength: 7128.4'      | /                  |                     |                           |     |
| 12) Approximate Fresh Water S                                                     | Strata Depths:      | 880' ′             |                     |                           |     |
| 13) Method to Determine Fresh                                                     | Water Depths: 2     | 17095308530000     | /                   |                           |     |
| 14) Approximate Saltwater Dep                                                     | oths: 2289' /       |                    |                     |                           |     |
| 15) Approximate Coal Seam D                                                       | epths: 431'         |                    |                     |                           |     |
| 16) Approximate Depth to Poss                                                     | sible Void (coal mi | ne, karst, other): | None Anticipa       | ted                       |     |
| 17) Does Proposed well locatio<br>directly overlying or adjacent to               |                     | ns<br>Yes          | No                  | X                         |     |
| (a) If Yes, provide Mine Info:                                                    | Name:               |                    |                     |                           |     |
|                                                                                   | Depth:              |                    |                     | MEGELVE                   |     |
|                                                                                   | Seam:               |                    |                     |                           |     |
|                                                                                   | Owner:              |                    |                     | By Office of Oile         |     |
|                                                                                   |                     |                    |                     | By Office of Oile         | 595 |

Page 1 of 3

Steve Mby
7/13/27

WW-6B (04/15)

API NO. 47- 095 -OPERATOR WELL NO. Crystal Unit 2H Well Pad Name: Beech Run Pad