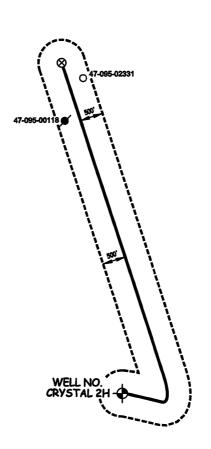

JAMES A. MARTIN, CHIEF

WW-6B (04/15)

API NO. 47-095 OPERATOR WELL NO. Crystal Unit 2H Well Pad Name: Beech Run Pad

#### STATE OF WEST VIRGINIA DEPARTMENT OF ENVIRONMENTAL PROTECTION, OFFICE OF OIL AND GAS WELL WORK PERMIT APPLICATION

| Antoro Do                                                                         | Cornoral            | 494507062          | OOF Tylor           | Ellsworth Porter Falls 7. | 5'  |
|-----------------------------------------------------------------------------------|---------------------|--------------------|---------------------|---------------------------|-----|
| 1) Well Operator: Antero Res                                                      | sources Corpora     | Operator ID        | 095-Tyler<br>County | District Quadrangle       | 3   |
|                                                                                   |                     | •                  | -                   |                           |     |
| 2) Operator's Well Number: C                                                      | rystal Unit 2H      | Well Pac           | Name: Beec          | n Run Pad                 |     |
| 3) Farm Name/Surface Owner:                                                       | Antero Midstrean    | LLC Public Roa     | d Access: Bee       | ech Run Rd.               |     |
| 4) Elevation, current ground:                                                     | 1247' El            | evation, proposed  | post-constructi     | on: ~1222'                |     |
| 5) Well Type (a) Gas X                                                            | Oil                 | Unde               | erground Stora      | ge                        |     |
| Other                                                                             |                     |                    |                     |                           |     |
| (b)If Gas Sh                                                                      | allow X             | Deep               |                     |                           |     |
| Но                                                                                | orizontal X         |                    |                     |                           |     |
| 6) Existing Pad: Yes or No Ye                                                     | es                  |                    | _                   |                           |     |
| <ol> <li>Proposed Target Formation (<br/>Marcellus Shale: 7500' TVD, A</li> </ol> |                     | _                  | •                   | , ,                       |     |
| 8) Proposed Total Vertical Dep                                                    | th: 7500' TVD       |                    |                     |                           |     |
| 9) Formation at Total Vertical l                                                  |                     |                    |                     |                           |     |
| 10) Proposed Total Measured I                                                     | Depth: 14800' M     | D /                |                     |                           |     |
| 11) Proposed Horizontal Leg L                                                     | ength: 7128.4'      | /                  |                     |                           |     |
| 12) Approximate Fresh Water S                                                     | Strata Depths:      | 880' ′             |                     |                           |     |
| 13) Method to Determine Fresh                                                     | Water Depths: 2     | 17095308530000     | /                   |                           |     |
| 14) Approximate Saltwater Dep                                                     | oths: 2289' /       |                    |                     |                           |     |
| 15) Approximate Coal Seam D                                                       | epths: 431'         |                    |                     |                           |     |
| 16) Approximate Depth to Poss                                                     | sible Void (coal mi | ne, karst, other): | None Anticipa       | ted                       |     |
| 17) Does Proposed well locatio<br>directly overlying or adjacent to               |                     | ns<br>Yes          | No                  | X                         |     |
| (a) If Yes, provide Mine Info:                                                    | Name:               |                    |                     |                           |     |
|                                                                                   | Depth:              |                    |                     | MEGELVE                   |     |
|                                                                                   | Seam:               |                    |                     |                           |     |
|                                                                                   | Owner:              |                    |                     | By Office of Oile         |     |
|                                                                                   |                     |                    |                     | By Office of Oile         | 595 |