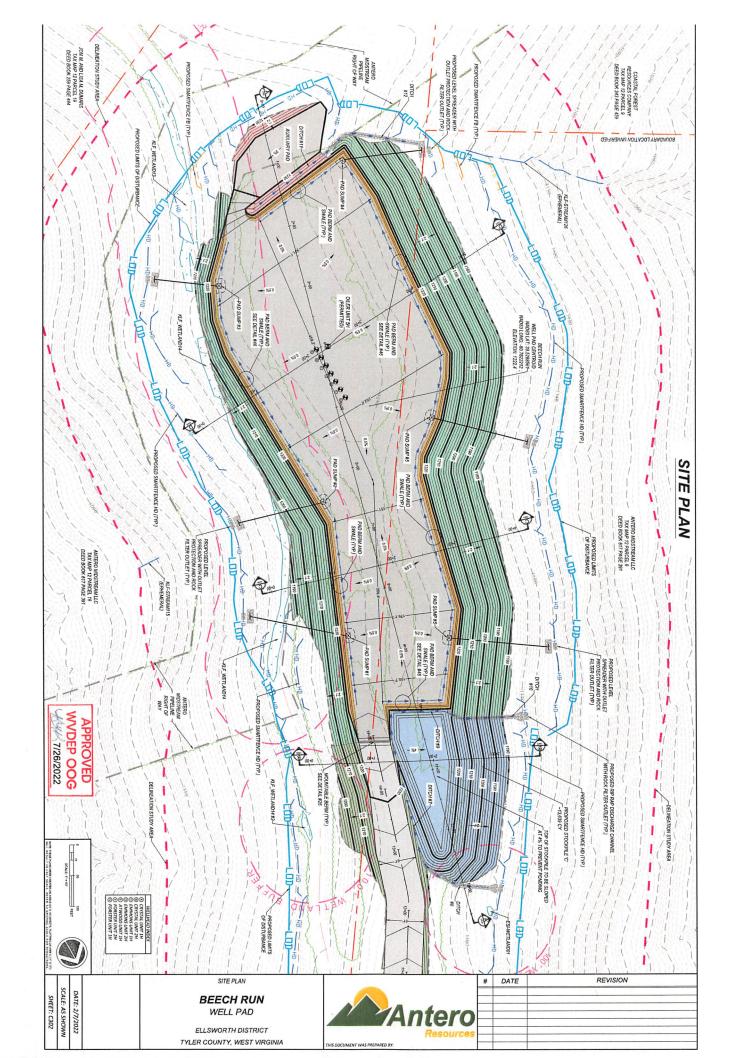

#### FINDINGS OF THE CHIEF

In support of this Order, the Chief hereby finds the following:

- 1. OOG, an office within the West Virginia Department of Environmental Protection, is the agency with the duty and authority to execute and enforce W. Va. Code §22-6-1 and §22-6A-1 et seq., and the rules and regulations promulgated thereunder.
- 2. Antero is a "person" as defined by W. Va. Code §22-6-1(n), with a corporate address as 1615 Wynkoop Street, Denver, CO 80202.
- 3. On March 22, 2021 Antero submitted a well work permit application identified as API# 47- 95- 02736. The well is located on the Beech Run Pad fka Oiler Pad in the Ellsworth District of Tyler County, West Virginia.
- 4. On March 22, 2021 Antero requested a waiver for Wetland KLF\_WETLAND 13 as outlined in Attachment 1, from well location restriction requirements in W. Va. Code §22-6A-12(b) for the well work permit application identified as API# 47- 95-02736. Other wetlands shown on Attachment 1 are excluded from the waiver due to their location inside of the construction area and total coverage under the ACOE permit.

#### **ORDER**

West Virginia Code §22-6A-12(b) requires, in part, that "no well pad may be prepared or well drilled within one hundred feet measured horizontally from any perennial stream, natural or artificial lake, pond or reservoir, or a wetland. The Office of Oil and Gas grants the request for a waiver for KLF\_WETLAND 13 from well location restriction requirements in W. Va. Code §22-6A-12(b) for the well work permit application identified as API# 47-95-02736. The Office of Oil and Gas hereby **ORDERS** that Antero shall meet the following site construction and operational requirements for the Beech Run fka Oiler Well Pad:

- a. A berm shall be constructed around the perimeter of the pad to contain any potential spills and storm water runoff. Berm is to be at least twenty-four inches (24") in height;
- b. Erosion control blankets shall be installed on all slopes and down gradient locations of the pad as erosion and sediment controlling BMPs;
- c. Wetland KLF\_WETLAND is outside of the LOD on a slope where no runoff from the project can reach the wetland:
- d. Disturbed areas not used for operations shall be seeded and mulched per the seeding tables in the WVDEP-OOG Erosion and Sediment Control Manual;
- e. Drill cuttings and associated drilling mud shall be disposed of in a permitted landfill;
- f. Waste generated by the flowback treatment systems shall be sent to offsite disposal at a permitted landfill;
- g. Weekly site inspections shall be conducted to monitor and maintain the integrity of the BMP storm water controls;
- h. Weekly storm water and spill prevention inspections shall be conducted focusing on storm water and spill prevention BMPs and maintenance of these BMPs;
- i. Inspections of the storm water and spill prevention measures shall be conducted after any major storm event defined as a half inch (½") rain within any twenty-four (24) hour period;
- j. Pad inspections shall be conducted no less than once a week to identify and mitigate potential deficiencies;
- k. All records from inspections shall be maintained on site for the life of the project and be available upon request.