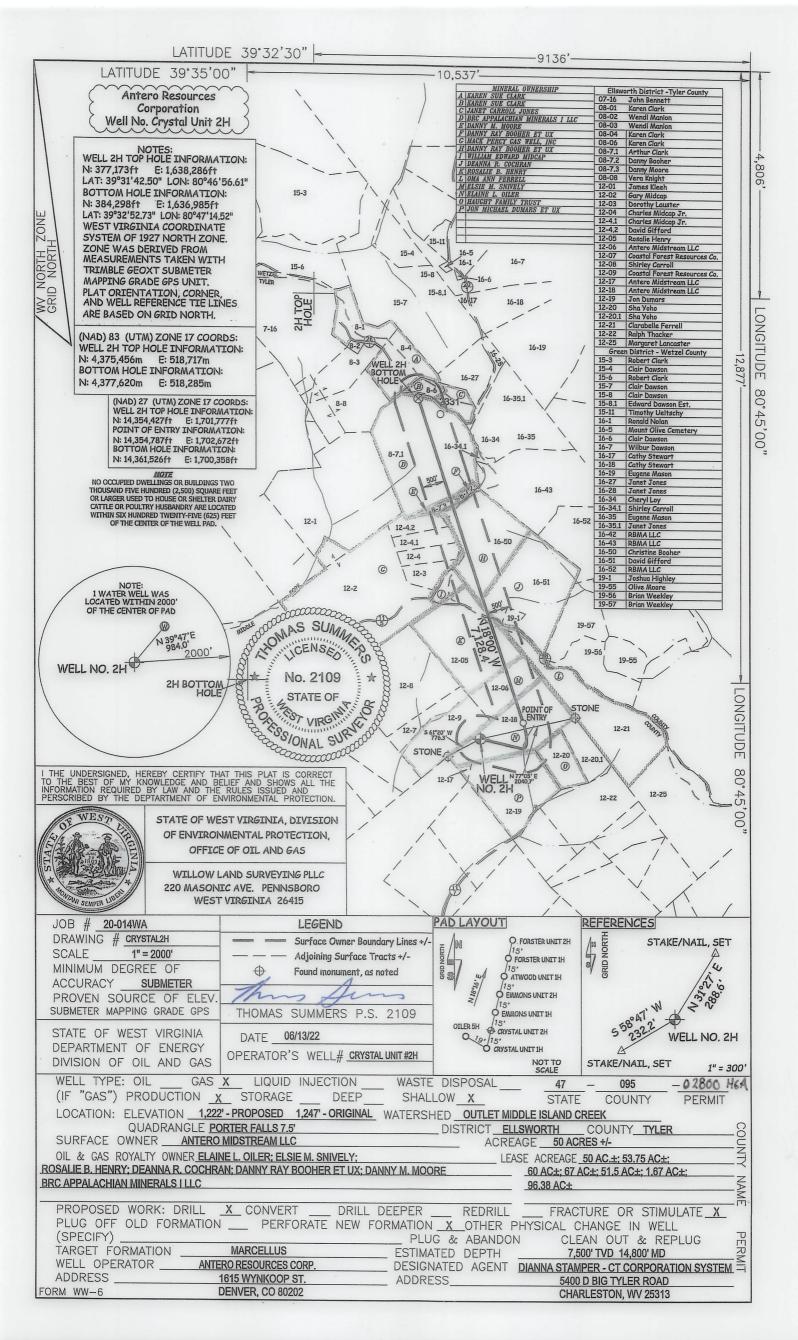

JAMES A. MARTIN, CHIEF

WW-6B (04/15)

API NO. 47-095 OPERATOR WELL NO. Crystal Unit 2H Well Pad Name: Beech Run Pad

#### STATE OF WEST VIRGINIA DEPARTMENT OF ENVIRONMENTAL PROTECTION, OFFICE OF OIL AND GAS WELL WORK PERMIT APPLICATION

| Antoro Do                                                                         | Cornoral            | 494507062          | OOF Tylor           | Ellsworth Porter Falls 7. | 5'  |
|-----------------------------------------------------------------------------------|---------------------|--------------------|---------------------|---------------------------|-----|
| 1) Well Operator: Antero Res                                                      | sources Corpora     | Operator ID        | 095-Tyler<br>County | District Quadrangle       | 3   |
|                                                                                   |                     | •                  | -                   |                           |     |
| 2) Operator's Well Number: C                                                      | rystal Unit 2H      | Well Pac           | Name: Beec          | n Run Pad                 |     |
| 3) Farm Name/Surface Owner:                                                       | Antero Midstrean    | LLC Public Roa     | d Access: Bee       | ech Run Rd.               |     |
| 4) Elevation, current ground:                                                     | 1247' El            | evation, proposed  | post-constructi     | on: ~1222'                |     |
| 5) Well Type (a) Gas X                                                            | Oil                 | Unde               | erground Stora      | ge                        |     |
| Other                                                                             |                     |                    |                     |                           |     |
| (b)If Gas Sh                                                                      | allow X             | Deep               |                     |                           |     |
| Но                                                                                | orizontal X         |                    |                     |                           |     |
| 6) Existing Pad: Yes or No Ye                                                     | es                  |                    | _                   |                           |     |
| <ol> <li>Proposed Target Formation (<br/>Marcellus Shale: 7500' TVD, A</li> </ol> |                     | _                  | •                   | , ,                       |     |
| 8) Proposed Total Vertical Dep                                                    | th: 7500' TVD       |                    |                     |                           |     |
| 9) Formation at Total Vertical l                                                  |                     |                    |                     |                           |     |
| 10) Proposed Total Measured I                                                     | Depth: 14800' M     | D /                |                     |                           |     |
| 11) Proposed Horizontal Leg L                                                     | ength: 7128.4'      | /                  |                     |                           |     |
| 12) Approximate Fresh Water S                                                     | Strata Depths:      | 880' ′             |                     |                           |     |
| 13) Method to Determine Fresh                                                     | Water Depths: 2     | 17095308530000     | /                   |                           |     |
| 14) Approximate Saltwater Dep                                                     | oths: 2289' /       |                    |                     |                           |     |
| 15) Approximate Coal Seam D                                                       | epths: 431'         |                    |                     |                           |     |
| 16) Approximate Depth to Poss                                                     | sible Void (coal mi | ne, karst, other): | None Anticipa       | ted                       |     |
| 17) Does Proposed well locatio<br>directly overlying or adjacent to               |                     | ns<br>Yes          | No                  | X                         |     |
| (a) If Yes, provide Mine Info:                                                    | Name:               |                    |                     |                           |     |
|                                                                                   | Depth:              |                    |                     | MEGELVE                   |     |
|                                                                                   | Seam:               |                    |                     |                           |     |
|                                                                                   | Owner:              |                    |                     | By Office of Oile         |     |
|                                                                                   |                     |                    |                     | By Office of Oile         | 595 |

Page 1 of 3

Steve Mby
7/13/27

WW-6B (04/15)

API NO. 47- 095 -OPERATOR WELL NO. Crystal Unit 2H Well Pad Name: Beech Run Pad