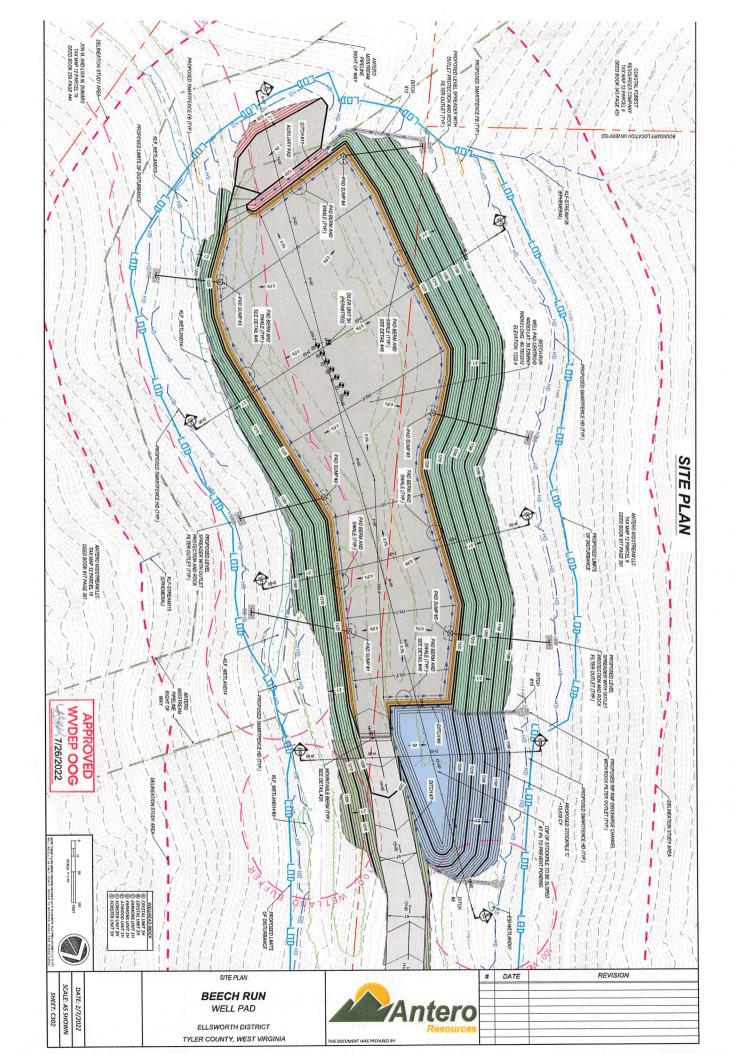

#### FINDINGS OF THE CHIEF

In support of this Order, the Chief hereby finds the following:

- 1. OOG, an office within the West Virginia Department of Environmental Protection, is the agency with the duty and authority to execute and enforce W. Va. Code §22-6-1 and §22-6A-1 et seq., and the rules and regulations promulgated thereunder.
- 2. Antero is a "person" as defined by W. Va. Code §22-6-1(n), with a corporate address as 1615 Wynkoop Street, Denver, CO 80202.
- 3. On March 22, 2021 Antero submitted a well work permit application identified as API# 47- 95- 02736. The well is located on the Beech Run Pad fka Oiler Pad in the Ellsworth District of Tyler County, West Virginia.
- 4. On March 22, 2021 Antero requested a waiver for Wetland KLF\_WETLAND 13 as outlined in Attachment 1, from well location restriction requirements in W. Va. Code §22-6A-12(b) for the well work permit application identified as API# 47- 95-02736. Other wetlands shown on Attachment 1 are excluded from the waiver due to their location inside of the construction area and total coverage under the ACOE permit.

#### **ORDER**

West Virginia Code §22-6A-12(b) requires, in part, that "no well pad may be prepared or well drilled within one hundred feet measured horizontally from any perennial stream, natural or artificial lake, pond or reservoir, or a wetland. The Office of Oil and Gas grants the request for a waiver for KLF\_WETLAND 13 from well location restriction requirements in W. Va. Code §22-6A-12(b) for the well work permit application identified as API# 47-95-02736. The Office of Oil and Gas hereby **ORDERS** that Antero shall meet the following site construction and operational requirements for the Beech Run fka Oiler Well Pad:

- a. A berm shall be constructed around the perimeter of the pad to contain any potential spills and storm water runoff. Berm is to be at least twenty-four inches (24") in height;
- b. Erosion control blankets shall be installed on all slopes and down gradient locations of the pad as erosion and sediment controlling BMPs;
- c. Wetland KLF\_WETLAND is outside of the LOD on a slope where no runoff from the project can reach the wetland:
- d. Disturbed areas not used for operations shall be seeded and mulched per the seeding tables in the WVDEP-OOG Erosion and Sediment Control Manual;
- e. Drill cuttings and associated drilling mud shall be disposed of in a permitted landfill;
- f. Waste generated by the flowback treatment systems shall be sent to offsite disposal at a permitted landfill;
- g. Weekly site inspections shall be conducted to monitor and maintain the integrity of the BMP storm water controls;
- h. Weekly storm water and spill prevention inspections shall be conducted focusing on storm water and spill prevention BMPs and maintenance of these BMPs;
- i. Inspections of the storm water and spill prevention measures shall be conducted after any major storm event defined as a half inch (½") rain within any twenty-four (24) hour period;
- j. Pad inspections shall be conducted no less than once a week to identify and mitigate potential deficiencies;
- k. All records from inspections shall be maintained on site for the life of the project and be available upon request.