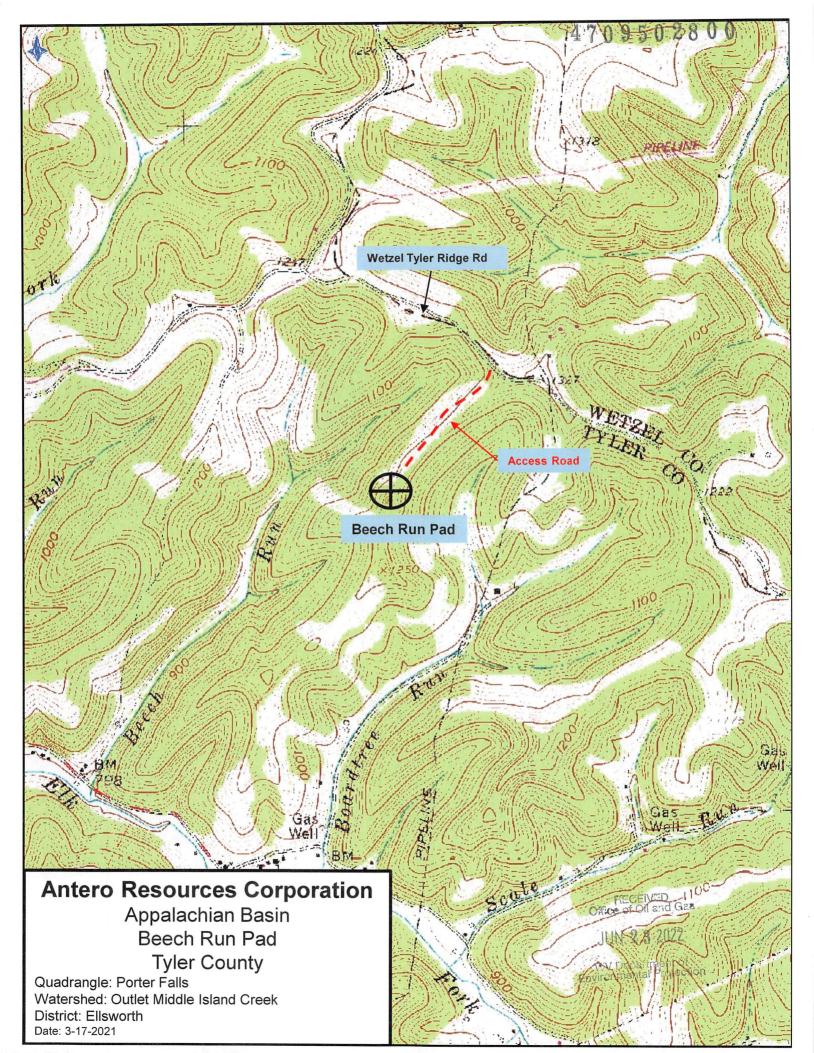

#### FINDINGS OF THE CHIEF

In support of this Order, the Chief hereby finds the following:

- 1. OOG, an office within the West Virginia Department of Environmental Protection, is the agency with the duty and authority to execute and enforce W. Va. Code §22-6-1 and §22-6A-1 et seq., and the rules and regulations promulgated thereunder.
- 2. Antero is a "person" as defined by W. Va. Code §22-6-1(n), with a corporate address as 1615 Wynkoop Street, Denver, CO 80202.
- 3. On March 22, 2021 Antero submitted a well work permit application identified as API# 47- 95- 02736. The well is located on the Beech Run Pad fka Oiler Pad in the Ellsworth District of Tyler County, West Virginia.
- 4. On March 22, 2021 Antero requested a waiver for Wetland KLF\_WETLAND 13 as outlined in Attachment 1, from well location restriction requirements in W. Va. Code §22-6A-12(b) for the well work permit application identified as API# 47- 95-02736. Other wetlands shown on Attachment 1 are excluded from the waiver due to their location inside of the construction area and total coverage under the ACOE permit.

#### **ORDER**

West Virginia Code §22-6A-12(b) requires, in part, that "no well pad may be prepared or well drilled within one hundred feet measured horizontally from any perennial stream, natural or artificial lake, pond or reservoir, or a wetland. The Office of Oil and Gas grants the request for a waiver for KLF\_WETLAND 13 from well location restriction requirements in W. Va. Code §22-6A-12(b) for the well work permit application identified as API# 47-95-02736. The Office of Oil and Gas hereby **ORDERS** that Antero shall meet the following site construction and operational requirements for the Beech Run fka Oiler Well Pad:

- a. A berm shall be constructed around the perimeter of the pad to contain any potential spills and storm water runoff. Berm is to be at least twenty-four inches (24") in height;
- b. Erosion control blankets shall be installed on all slopes and down gradient locations of the pad as erosion and sediment controlling BMPs;
- c. Wetland KLF\_WETLAND is outside of the LOD on a slope where no runoff from the project can reach the wetland:
- d. Disturbed areas not used for operations shall be seeded and mulched per the seeding tables in the WVDEP-OOG Erosion and Sediment Control Manual;
- e. Drill cuttings and associated drilling mud shall be disposed of in a permitted landfill;
- f. Waste generated by the flowback treatment systems shall be sent to offsite disposal at a permitted landfill;
- g. Weekly site inspections shall be conducted to monitor and maintain the integrity of the BMP storm water controls;
- h. Weekly storm water and spill prevention inspections shall be conducted focusing on storm water and spill prevention BMPs and maintenance of these BMPs;
- i. Inspections of the storm water and spill prevention measures shall be conducted after any major storm event defined as a half inch (½") rain within any twenty-four (24) hour period;
- j. Pad inspections shall be conducted no less than once a week to identify and mitigate potential deficiencies;
- k. All records from inspections shall be maintained on site for the life of the project and be available upon request.