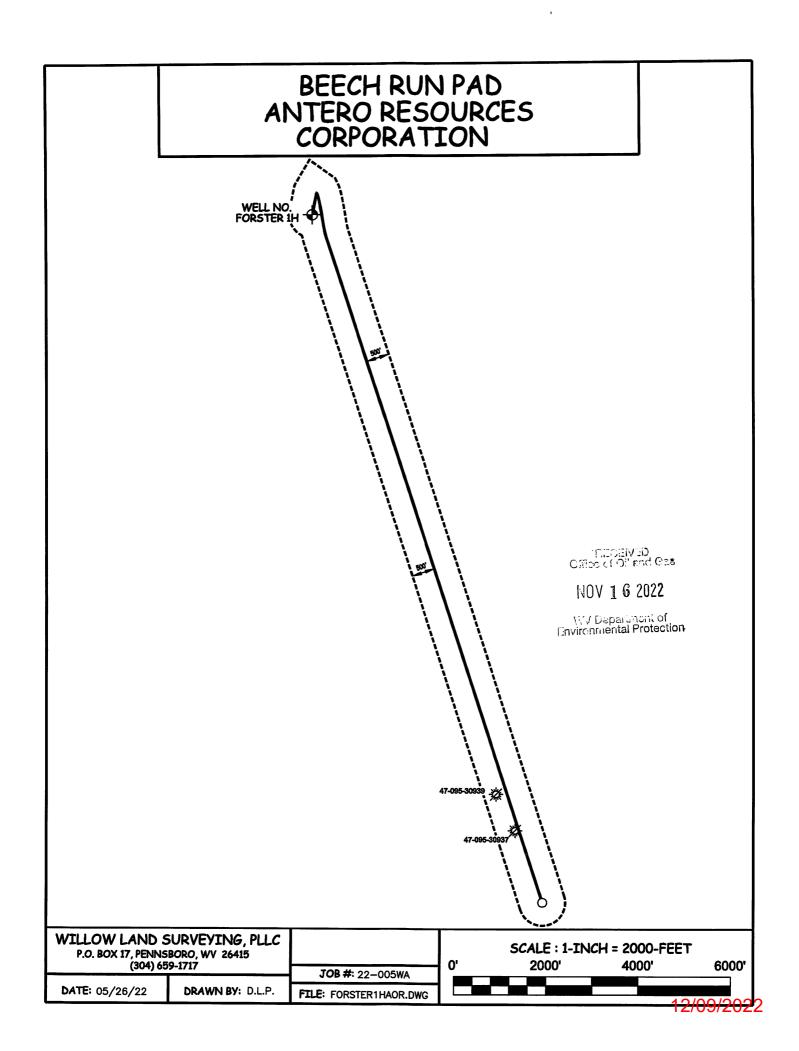

ls fresh water followed by 25 bbls bentonite mud, 10 bbls fresh water spacer.

Intermediate: blowhole clean with air, trip to surface casing shoe, trip to bottom, blowhole clean with air, trip out, run casing, circulate 40 bbls brine water followed by 10 bbls fresh water and 25 bbls bentonite mud, pump 10 bbls fresh water.

Production: circulate with 14 lb/gal NaCl mud, trip to middle of lateral, circulate, pump high viscosity sweep, trip to base of curve, pump high viscosity sweep, trip to top of curve, trip to bottom, circulate, pump high viscosity sweep, trip out, run casing, circulate 10 bbls fresh water, pump 48 bbls barite pill, pump 10 bbls fresh water followed by 48 bbls mud flush and 10 bbls water.

\*Note: Attach additional sheets as needed.

Page 3 of 3

)// ||*\}*n*4|*09/2022



| UWI (APINum)   | Well Name        | Well Number | Operator             | Historical Operator  | TD    | Perforated Interval (shallowest, deepest) | Perforated Formation(s) | Producible Formation(s) not perf'd |
|----------------|------------------|-------------|----------------------|----------------------|-------|-------------------------------------------|-------------------------|------------------------------------|
| 47095309390000 | J L D GATEWOOD 1 | 1322        | MANUFACT LIGHT &HEAT | MANUFACT LIGHT &HEAT | 2,733 |                                           | Big Injun, Gordon       | Berea, Weir, Alexander             |
| 47095309370000 | ELMER RICHMOND 1 | 2006        | MANUFACT LIGHT &HEAT | MANUFACT LIGHT &HEAT |       |                                           |