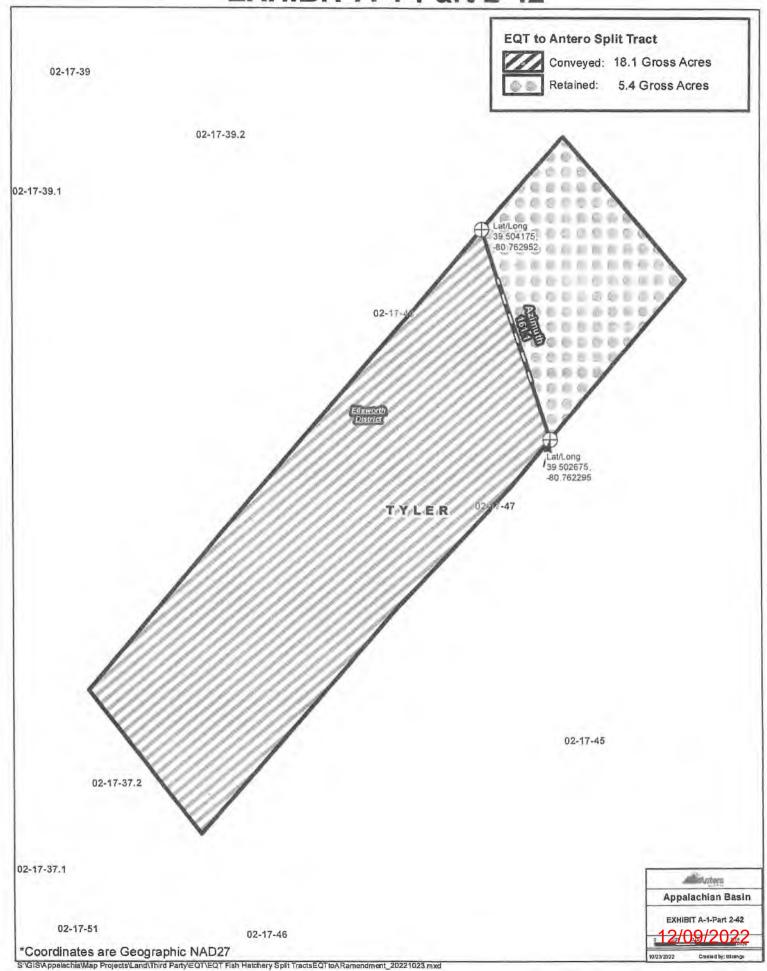

| х           | Exhibit A-1-Part 2-46                                 |
| Bernadine Broadwater<br>Molnar, a widow                                                                                  | EQT Production Company                 | 12/20/2015 | 13,00000             | 12.34000 Tyler               | Ellsworth   | 631  | 712  | p/o 2-23-16                 | Any tracts not listed in the<br>"Conveyed Interest" Column<br>or any portion of a tract<br>depicted as "Retained" on the<br>attached Exhibit A-1-Part 2-46                              |                                           | ×           | Exhibit A-1-Part 2-46                                 |

END OF EXHIBIT A

# DocuSign Envelope ID: 9EA13304-5A8D-475C-928B-A9CF7EA95B96 | A-1-Part 2-41



# 









## **DocuSign**

**Certificate Of Completion** 

Envelope Id: 9EA133045A8D475C928BA9CF7EA95B96

Status: Completed

Subject: Complete with DocuSign: Compiled (Antero-EQT) Permission to Antero to Permit and Drill Executio...

Source Envelope:

**Document Pages: 17** 

Signatures: 1

**Envelope Originator:** Jarred Detweiler

Certificate Pages: 2

Initials: 2

AutoNav: Enabled

625 Liberty Ave Ste 1700

**Envelopeld Stamping: Enabled** 

Pittsburgh, PA 15222 jdetweiler@egt.com

Time Zone: (UTC-05:00) Eastern Time (US & Canada)

IP Address: 100.6.91.42

**Record Tracking** 

Status: Original

Holder: Jarred Detweiler jdetweiler@eqt.com Location: DocuSign

11/8/2022 7:09:43 AM

**Signature** 

**Timestamp** 

**Signer Events** 

Jarred Detweiler jdetweiler@eqt.com

M)

Sent: 11/8/2022 7