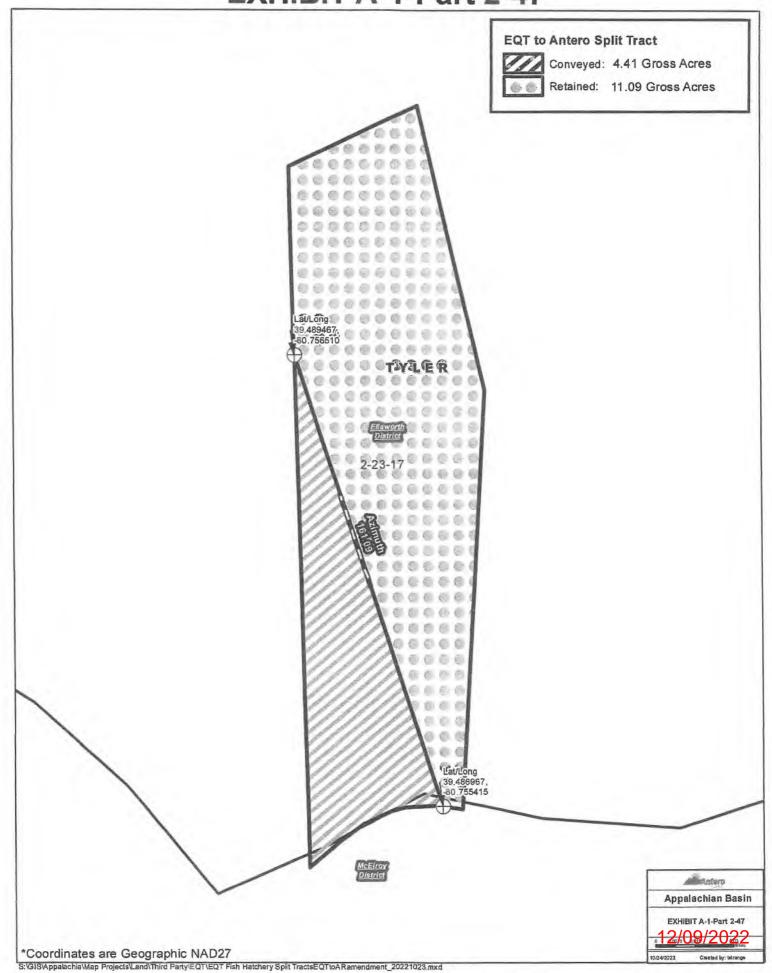

| х           | Exhibit A-1-Part 2-46                                 |
| Bernadine Broadwater<br>Molnar, a widow                                                                                  | EQT Production Company                 | 12/20/2015 | 13,00000             | 12.34000 Tyler               | Ellsworth   | 631  | 712  | p/o 2-23-16                 | Any tracts not listed in the<br>"Conveyed Interest" Column<br>or any portion of a tract<br>depicted as "Retained" on the<br>attached Exhibit A-1-Part 2-46                              |                                           | ×           | Exhibit A-1-Part 2-46                                 |

END OF EXHIBIT A

# DocuSign Envelope ID: 9EA13304-5A8D-475C-928B-A9CF7EA95B96 | A-1-Part 2-41



# 









## **DocuSign**

**Certificate Of Completion** 

Envelope Id: 9EA133045A8D475C928BA9CF7EA95B96

Status: Completed

Subject: Complete with DocuSign: Compiled (Antero-EQT) Permission to Antero to Permit and Drill Executio...

Source Envelope:

**Document Pages: 17** 

Signatures: 1

**Envelope Originator:** Jarred Detweiler

Certificate Pages: 2

Initials: 2

AutoNav: Enabled

625 Liberty Ave Ste 1700

**Envelopeld Stamping: Enabled** 

Pittsburgh, PA 15222 jdetweiler@egt.com

Time Zone: (UTC-05:00) Eastern Time (US & Canada)

IP Address: 100.6.91.42

**Record Tracking** 

Status: Original

Holder: Jarred Detweiler jdetweiler@eqt.com Location: DocuSign

11/8/2022 7:09:43 AM

**Signature** 

**Timestamp** 

**Signer Events** 

Jarred Detweiler jdetweiler@eqt.com

M)

Sent: 11/8/2022 7:11:57