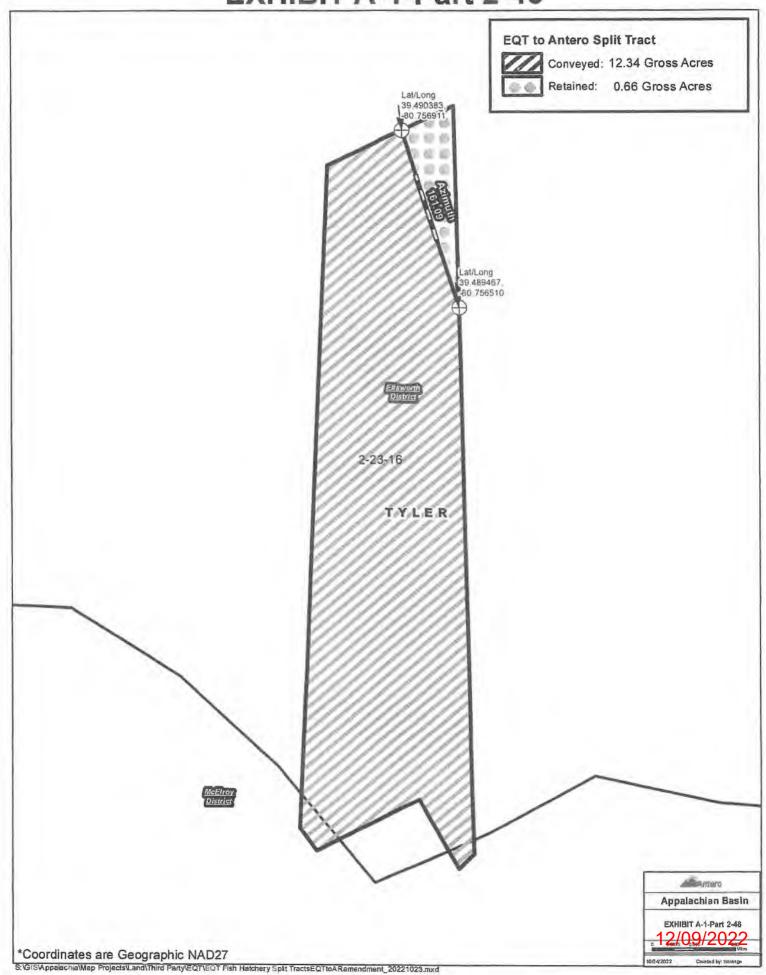

| х           | Exhibit A-1-Part 2-46                                 |
| Bernadine Broadwater<br>Molnar, a widow                                                                                  | EQT Production Company                 | 12/20/2015 | 13,00000             | 12.34000 Tyler               | Ellsworth   | 631  | 712  | p/o 2-23-16                 | Any tracts not listed in the<br>"Conveyed Interest" Column<br>or any portion of a tract<br>depicted as "Retained" on the<br>attached Exhibit A-1-Part 2-46                              |                                           | ×           | Exhibit A-1-Part 2-46                                 |

END OF EXHIBIT A

# DocuSign Envelope ID: 9EA13304-5A8D-475C-928B-A9CF7EA95B96 | A-1-Part 2-41



# 









## **DocuSign**

**Certificate Of Completion** 

Envelope Id: 9EA133045A8D475C928BA9CF7EA95B96

Status: Completed

Subject: Complete with DocuSign: Compiled (Antero-EQT) Permission to Antero to Permit and Drill Executio...

Source Envelope:

**Document Pages: 17** 

Signatures: 1

**Envelope Originator:** Jarred Detweiler

Certificate Pages: 2

Initials: 2

AutoNav: Enabled

625 Liberty Ave Ste 1700

**Envelopeld Stamping: Enabled** 

Pittsburgh, PA 15222 jdetweiler@egt.com

Time Zone: (UTC-05:00) Eastern Time (US & Canada)

IP Address: 100.6.91.42

**Record Tracking** 

Status: Original

Holder: Jarred Detweiler jdetweiler@eqt.com Location: DocuSign

11/8/2022 7:09:43 AM

**Signature** 

**Timestamp** 

**Signer Events** 

Jarred Detweiler jdetweiler@eqt.com

M)

Sent: 11/8/2022 7:11: