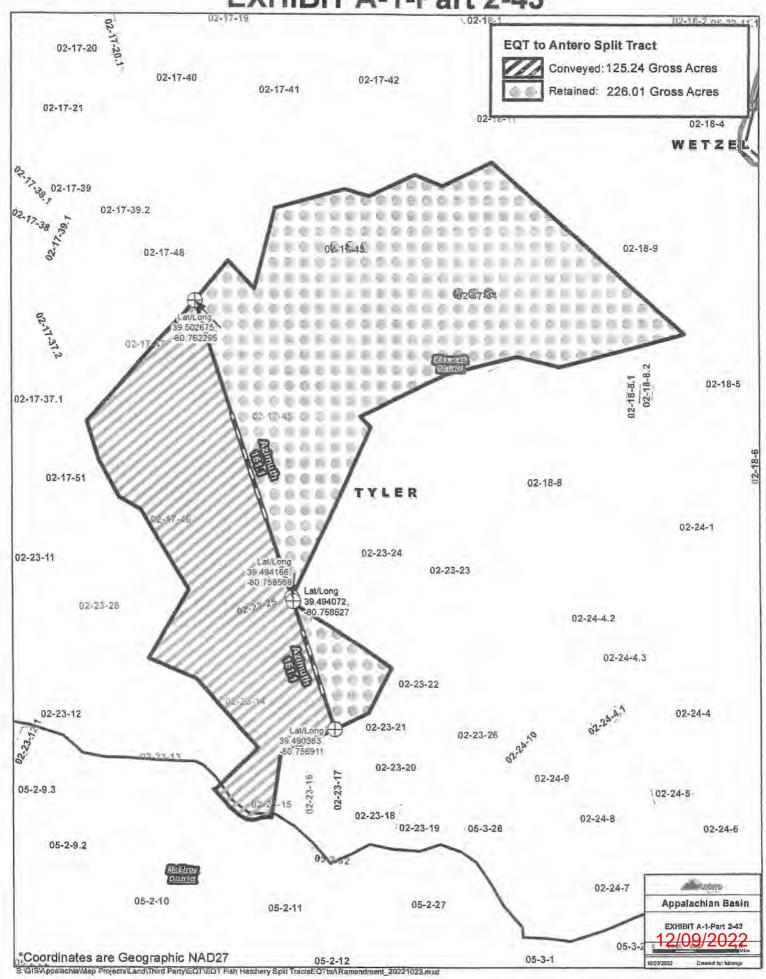

| х           | Exhibit A-1-Part 2-46                                 |
| Bernadine Broadwater<br>Molnar, a widow                                                                                  | EQT Production Company                 | 12/20/2015 | 13,00000             | 12.34000 Tyler               | Ellsworth   | 631  | 712  | p/o 2-23-16                 | Any tracts not listed in the<br>"Conveyed Interest" Column<br>or any portion of a tract<br>depicted as "Retained" on the<br>attached Exhibit A-1-Part 2-46                              |                                           | ×           | Exhibit A-1-Part 2-46                                 |

END OF EXHIBIT A

# DocuSign Envelope ID: 9EA13304-5A8D-475C-928B-A9CF7EA95B96 | A-1-Part 2-41



# 









## **DocuSign**

**Certificate Of Completion** 

Envelope Id: 9EA133045A8D475C928BA9CF7EA95B96

Status: Completed

Subject: Complete with DocuSign: Compiled (Antero-EQT) Permission to Antero to Permit and Drill Executio...

Source Envelope:

**Document Pages: 17** 

Signatures: 1

**Envelope Originator:** Jarred Detweiler

Certificate Pages: 2

Initials: 2

AutoNav: Enabled

625 Liberty Ave Ste 1700

**Envelopeld Stamping: Enabled** 

Pittsburgh, PA 15222 jdetweiler@egt.com

Time Zone: (UTC-05:00) Eastern Time (US & Canada)

IP Address: 100.6.91.42

**Record Tracking** 

Status: Original

Holder: Jarred Detweiler jdetweiler@eqt.com Location: DocuSign

11/8/2022 7:09:43 AM

**Signature** 

**Timestamp** 

**Signer Events** 

Jarred Detweiler jdetweiler@eqt.com

M)

Sent: 11/8/2022 7:1