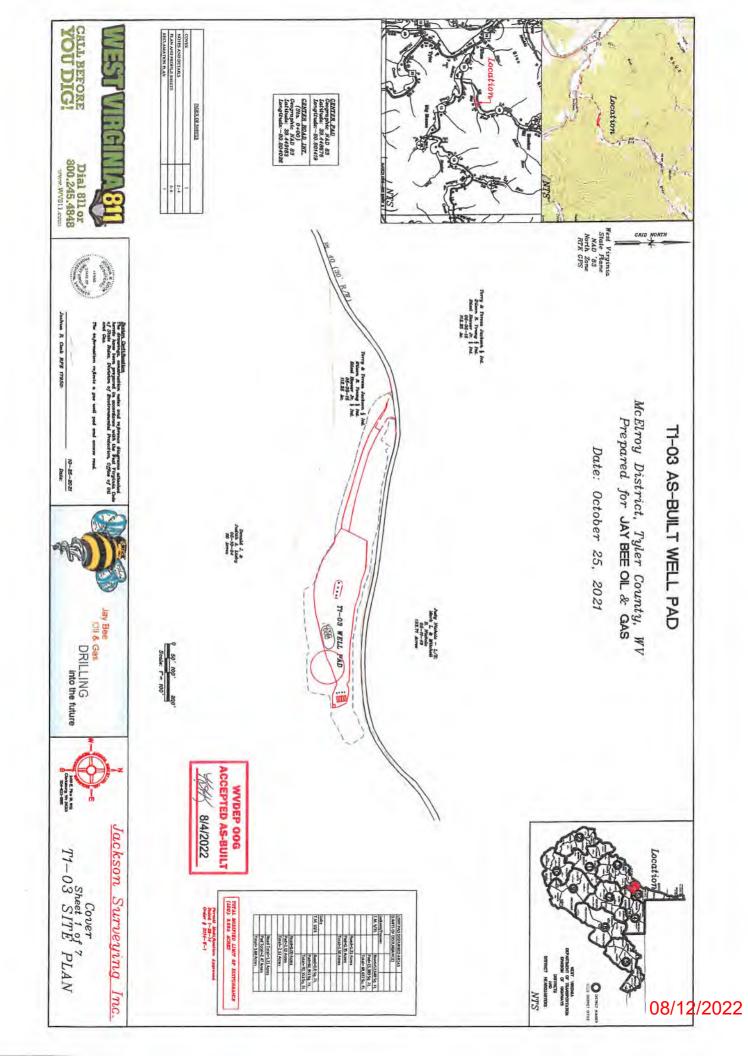

Re: T1-03-9 Plat

Permitting Office:

Enclosed with this application, you will find the corresponding T1-03-9 Plat. This document was prepared by Jackson Surveying. If you would have any questions concerning this matter, please feel free to contact our office at the number listed below, or Dave Jackson at 304-623-5851.