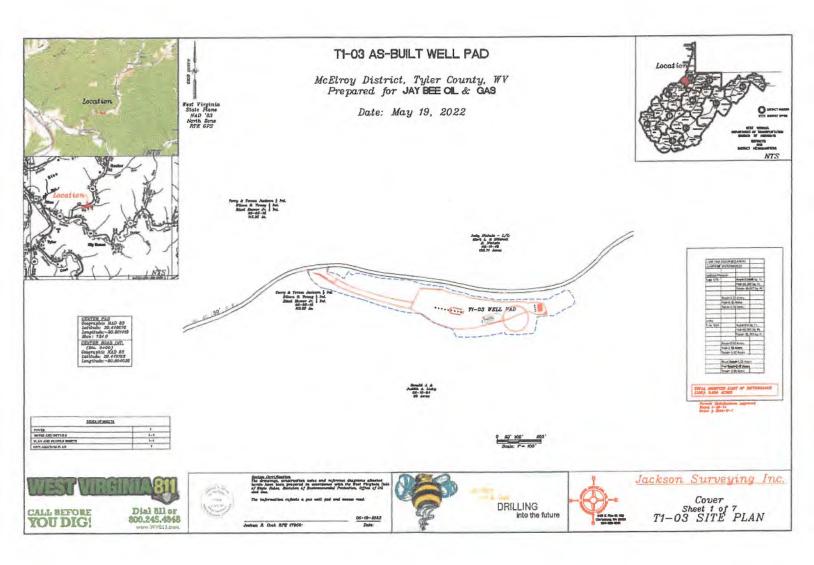

# EXHIBIT 3 PROPOSED T1-03-9 There appears to be Three ( 3 ) residences within 1,500'. CENTER OF PAD NAD 1983 LAT:39.448676 LON:-80.801419 Big Run T1-03-9 1,500' radius RECEIVED Office of Oil & Gas JUL 05 2022 Indian Creek Rd. WV Department of Environmental Protection Indian Ford **OPERATOR** TOPO SECTION LEASE NAME T1-03 JAY BEE OIL & GAS INC. SHIRLEY 7.5' DRILLING into the future 3570 Shields Hill Rd. SCALE: DATE: Cairo, WV 26337 1" = 1000' DATE: 06-09-2022