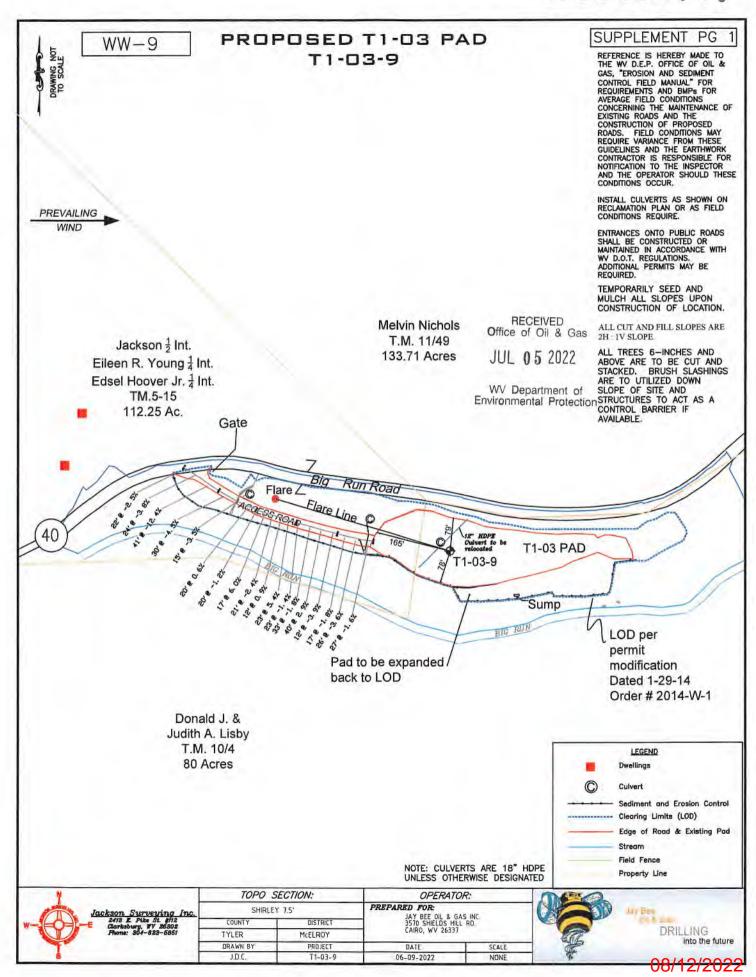

# EXHIBIT 3 PROPOSED T1-03-9 There appears to be Three ( 3 ) residences within 1,500'. CENTER OF PAD NAD 1983 LAT:39.448676 LON:-80.801419 Big Run T1-03-9 1,500' radius RECEIVED Office of Oil & Gas JUL 05 2022 Indian Creek Rd. WV Department of Environmental Protection Indian Ford **OPERATOR** TOPO SECTION LEASE NAME T1-03 JAY BEE OIL & GAS INC. SHIRLEY 7.5' DRILLING into the future 3570 Shields Hill Rd. SCALE: DATE: Cairo, WV 26337 1" = 1000' DATE: 06-09-2022