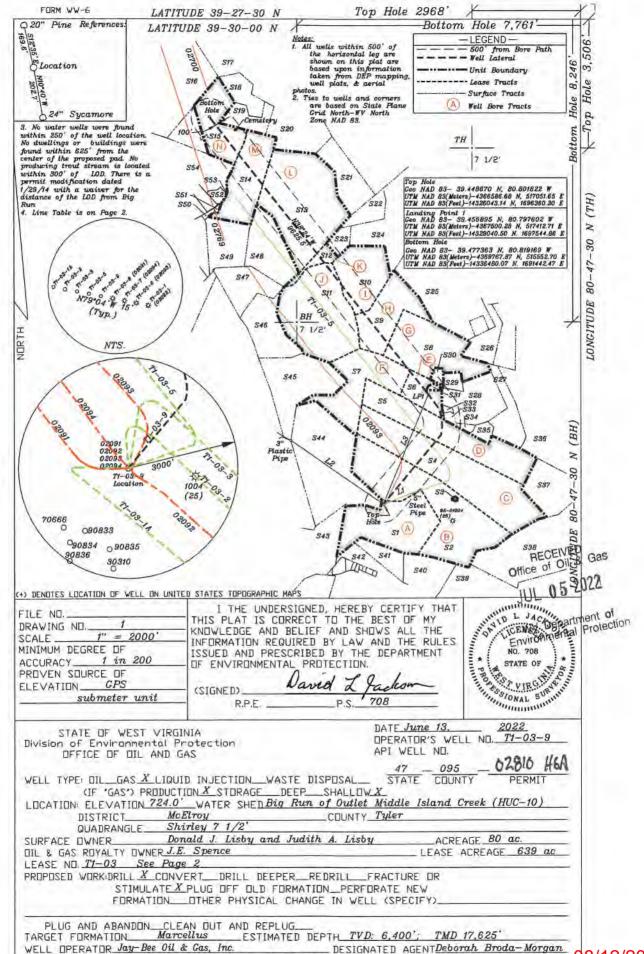

# STATE OF WEST VIRGINIA DEPARTMENT OF ENVIRONMENTAL PROTECTION, OFFICE OF OIL AND GAS WELL WORK PERMIT APPLICATION

| 1) Well Operat   | tor: Jay-Bee     | Oil & Gas, Inc                      | . 246                      | 610           | Tyler          | McElroy       | Shirley 7 1/2'                      |
|------------------|------------------|-------------------------------------|----------------------------|---------------|----------------|---------------|-------------------------------------|
| V ( Fe., 2.105.) |                  |                                     | Op                         | erator ID     | County         | District      | Quadrangle                          |
| 2) Operator's V  | Well Number:     | T1-03-9                             |                            | Well P        | ad Name: T1-   | 03            |                                     |
| 3) Farm Name     | /Surface Owne    | Edsel Hoover, Jr., et al, Elicen Yo | oung, Terry & Terese Jacks | Public Ro     | ad Access: B   | ig Run off In | dian Creek Rd.                      |
| 4) Elevation, c  | urrent around:   | 724.0'                              | Fleveti                    | on proposed   | d post-constru | ction: 724 0' |                                     |
| 5) Well Type     | (a) Gas          | X 0:                                |                            |               | derground Sto  |               |                                     |
| s) wen type      | Other            |                                     |                            |               | derground oto  |               |                                     |
|                  |                  | Shallow                             | X                          | Deep          |                |               |                                     |
|                  | I                | Horizontal                          | X                          |               |                | Offic         | RECEIVED<br>be of Oil & Gas         |
| 6) Existing Pac  | d: Yes or No _   | Yes                                 |                            |               | -              | .10           | L 05 2022                           |
|                  | •                | n(s), Depth(s),                     |                            | d Thickness   | and Expected   | Pressure(s):  |                                     |
| 27.5 25.57.30    |                  | 00', Total Depth                    | 17,625                     | _             |                |               | Department of<br>nmental Protection |
| 8) Proposed To   | otal Vertical De |                                     |                            |               |                |               |                                     |
| 9) Formation a   | t Total Vertica  | l Depth: Marc                       | ellus                      |               |                |               |                                     |
| 10) Proposed 7   | Total Measured   | Depth: 17,6                         | 25' /                      |               |                |               |                                     |
| 11) Proposed I   | Horizontal Leg   | Length: 9,62                        | 5.5'                       |               |                |               |                                     |
| 12) Approxima    | ate Fresh Wate   | r Strata Depths:                    | 65-                        | 90'           |                |               |                                     |
| 13) Method to    | Determine Fre    | sh Water Depth                      | s: Well                    | Record 47-    | 095-02093      |               |                                     |
| 14) Approxima    | ate Saltwater D  | epths: N/A                          |                            |               |                |               |                                     |
| 15) Approxima    | ate Coal Seam    | Depths: N/A                         |                            |               |                |               |                                     |
| 16) Approxima    | ate Depth to Po  | ossible Void (co                    | al mine, k                 | arst, other): | N/A            |               |                                     |
|                  |                  | ion contain coa<br>to an active mi  |                            | Yes           | 1              | No X          |                                     |
| (a) If Yes, pro  | ovide Mine Inf   | o: Name:                            |                            |               |                |               |                                     |
|                  |                  | Depth:                              |                            |               |                |               |                                     |
|                  |                  | Seam:                               |                            |               |                |               |                                     |
|                  |                  | Owner:                              |                            |               |                |               |                                     |

#### CASING AND TUBING PROGRAM

| ТҮРЕ           | Size<br>(in) | New<br>or<br>Used | Grade  | Weight per ft.<br>(lb/ft) | FOOTAGE: For<br>Drilling (ft) | INTERVALS:<br>Left in Well<br>(ft) | CEMENT:<br>Fill-up<br>(Cu. Ft.)/CTS |
|----------------|--------------|-------------------|--------|---------------------------|-------------------------------|------------------------------------|-------------------------------------|
| Conductor      | 26           | New               | H40    | 202 lb./ft.               | 30'                           | 30' 🖊                              | 49 Cu ft/CTS                        |
| Surface        | 18 5/8       | New               | K55    | 87.5 lb./ft.              | 300'                          | 300'                               | 375 Cu ft/CTS                       |
| Intermediate 1 | 13 3/8       | New               | J55    | 61 lb./ft.                | 1,800'                        | 1,800                              | 1,250 Cu ft/CTS                     |
| Intermediate 2 | 9 5/8        | New               | HCP110 | 47 lb./ft.                | 7,100'                        | 7,100'                             | 2,224 Cu ft/CTS                     |
| Production     | 5 1/2        | New               | P110   | 23 lb./ft.                | 17,625'                       | 17,625'                            | 4,146.7 Cu ft/CTS                   |
| Tubing         | N/A          |                   |        |                           |                               |                                    | (1,500ft from Surface)              |
| Liners         | N/A          |                   |        |                           |                               |                                    |                                     |