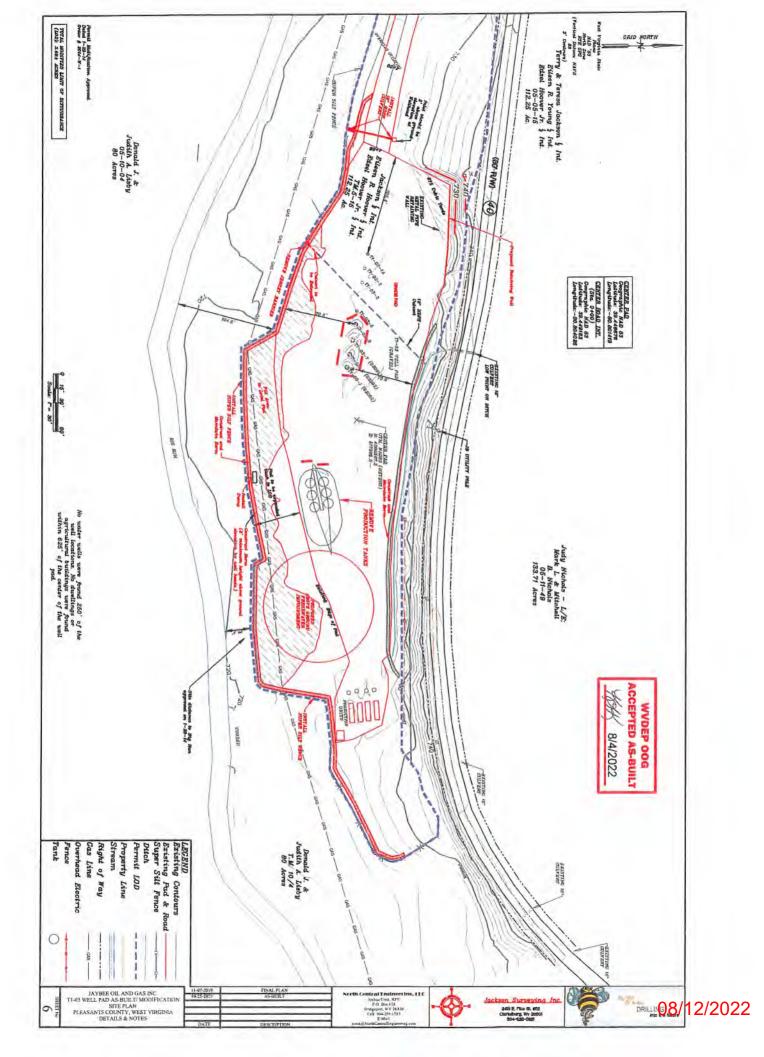

23) Describe centralizer placement for each casing string:

WV Department of Environmental Protection

Vertical - Every 500' Bow Centralizer, and 50' from top of ground.

Horizontal - Every 42' Spiral Centralizer.

Curve - Every 84' Spiral Centralizer.

24) Describe all cement additives associated with each cement type:

15" hole for the 11 3/4 fresh water case, Class A Cement, 2% Calcium Chloride, 1/4# flake.

11" hole for the 8 5/8 intermediate base, Class A Cement, 2% Calcium Chloride.